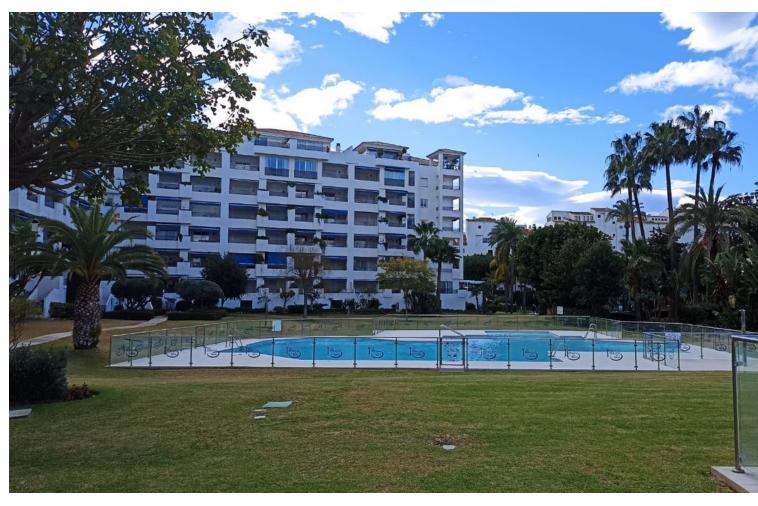

## Short Term Rental - Apartment - Puerto Banús 1.183€ / Week

Puerto Banús Apartment

2

2

129 m2

This recently reformed 2 bedroom 2 bathroom holiday rental apartment with spacious living room is situated in Jardines Del Puerto, right in the center of Puerto Banus - Marbella, just a minutes walk to the best local nightlife, boutique shops, lively beach bars, restaurants and water sports on the Costa del Sol. This holiday home is equipped with air conditioning throughout, WiFi, and a large TV with access to various channels in different languages, including movies, sports, music, and TV series. We have a fully equipped kitchen with a dishwasher and everything you need during your stay. We have a small south facing terrace overlooking the entrance to Banus and access to the beautiful community gardens and several swimming pools to enjoy. This newly renovated apartment has two bedrooms and two bathrooms and is located in Jardines Del Puerto, right in the heart of Puerto Banus and within walking distance from all the nearby bars, shops, and restaurants close to the beach. The Fly Blue ferry travels between Puerto Banus and the center of Marbella where you can explore Marbella Old Town and it's local bars, restaurants and nightlife on the Golden Mile, the famous Plaza de los Naranjos or take a nice stroll back to Puerto Banus enjoying the stunning views of the sea along the beachfront promenade past the famous Puente Romano and Marbella Club Hotel.