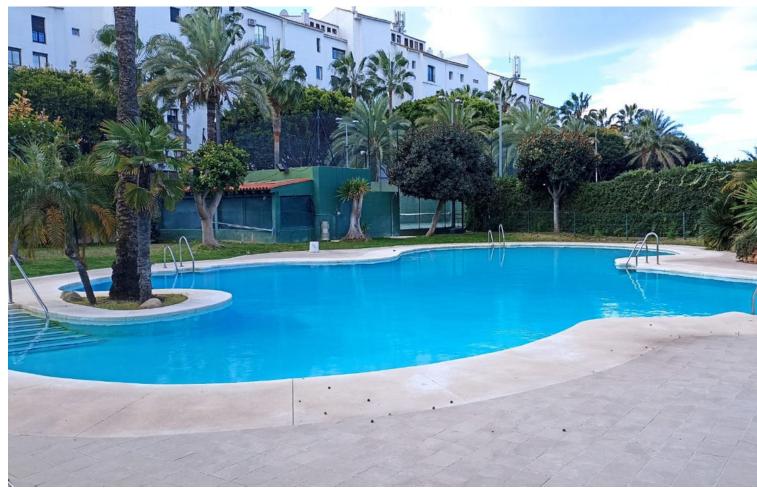

## Short Term Rental - Apartment - Puerto Banús 1.183€ / Week

Puerto Banús Apartment

2

2

129 m2

This recently reformed 2 bedroom 2 bathroom holiday rental apartment with spacious living room is situated in Jardines Del Puerto, right in the center of Puerto Banus - Marbella, just a minutes walk to the best local nightlife, boutique shops, lively beach bars, restaurants and water sports on the Costa del Sol. This holiday home is equipped with air conditioning throughout, WiFi, and a large TV with access to various channels in different languages, including movies, sports, music, and TV series. We have a fully equipped kitchen with a dishwasher and everything you need during your stay. We have a small south facing terrace overlooking the entrance to Banus and access to the beautiful community gardens and several swimming pools to enjoy. This newly renovated apartment has two bedrooms and two bathrooms and is located in Jardines Del Puerto, right in the heart of Puerto Banus and within walking distance from all the nearby bars, shops, and restaurants close to the beach. The Fly Blue ferry travels between Puerto Banus and the center of Marbella where you can explore Marbella Old Town and it's local bars, restaurants and nightlife on the Golden Mile, the famous Plaza de los Naranjos or take a nice stroll back to Puerto Banus enjoying the stunning views of the sea along the beachfront promenade past the famous Puente Romano and Marbella Club Hotel.