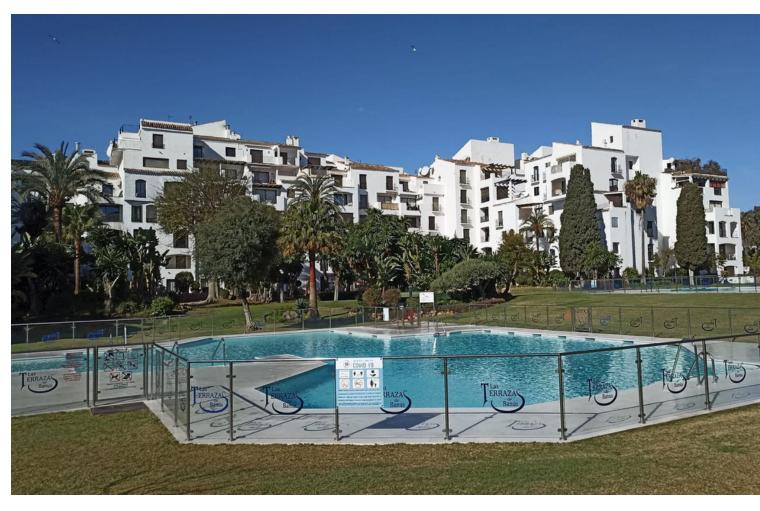

## Short Term Rental - Apartment - Puerto Banús 1.183€ / Week

Puerto Banús Apartment

2

2

129 m2

This recently reformed 2 bedroom 2 bathroom holiday rental apartment with spacious living room is situated in Jardines Del Puerto, right in the center of Puerto Banus - Marbella, just a minutes walk to the best local nightlife, boutique shops, lively beach bars, restaurants and water sports on the Costa del Sol. This holiday home is equipped with air conditioning throughout, WiFi, and a large TV with access to various channels in different languages, including movies, sports, music, and TV series. We have a fully equipped kitchen with a dishwasher and everything you need during your stay. We have a small south facing terrace overlooking the entrance to Banus and access to the beautiful community gardens and several swimming pools to enjoy. This newly renovated apartment has two bedrooms and two bathrooms and is located in Jardines Del Puerto, right in the heart of Puerto Banus and within walking distance from all the nearby bars, shops, and restaurants close to the beach. The Fly Blue ferry travels between Puerto Banus and the center of Marbella where you can explore Marbella Old Town and it's local bars, restaurants and nightlife on the Golden Mile, the famous Plaza de los Naranjos or take a nice stroll back to Puerto Banus enjoying the stunning views of the sea along the beachfront promenade past the famous Puente Romano and Marbella Club Hotel.