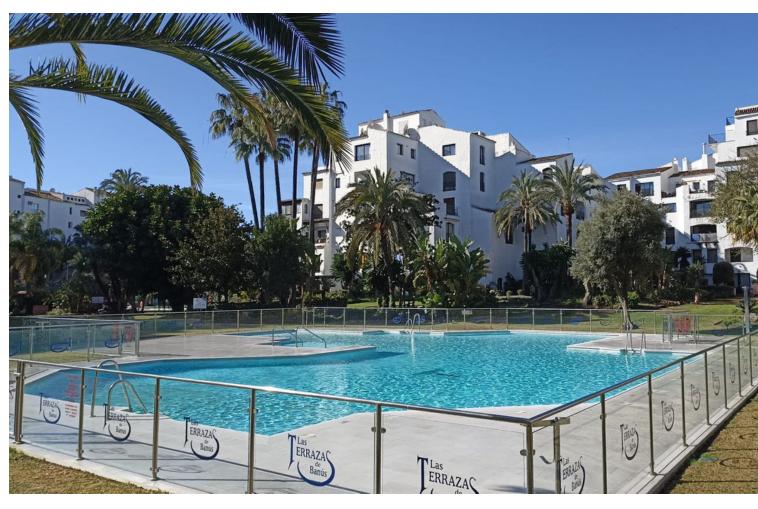

## Short Term Rental - Apartment - Puerto Banús 1.183€ / Week

Puerto Banús Apartment

2

2

129 m2

This recently reformed 2 bedroom 2 bathroom holiday rental apartment with spacious living room is situated in Jardines Del Puerto, right in the center of Puerto Banus - Marbella, just a minutes walk to the best local nightlife, boutique shops, lively beach bars, restaurants and water sports on the Costa del Sol. This holiday home is equipped with air conditioning throughout, WiFi, and a large TV with access to various channels in different languages, including movies, sports, music, and TV series. We have a fully equipped kitchen with a dishwasher and everything you need during your stay. We have a small south facing terrace overlooking the entrance to Banus and access to the beautiful community gardens and several swimming pools to enjoy. This newly renovated apartment has two bedrooms and two bathrooms and is located in Jardines Del Puerto, right in the heart of Puerto Banus and within walking distance from all the nearby bars, shops, and restaurants close to the beach. The Fly Blue ferry travels between Puerto Banus and the center of Marbella where you can explore Marbella Old Town and it's local bars, restaurants and nightlife on the Golden Mile, the famous Plaza de los Naranjos or take a nice stroll back to Puerto Banus enjoying the stunning views of the sea along the beachfront promenade past the famous Puente Romano and Marbella Club Hotel.