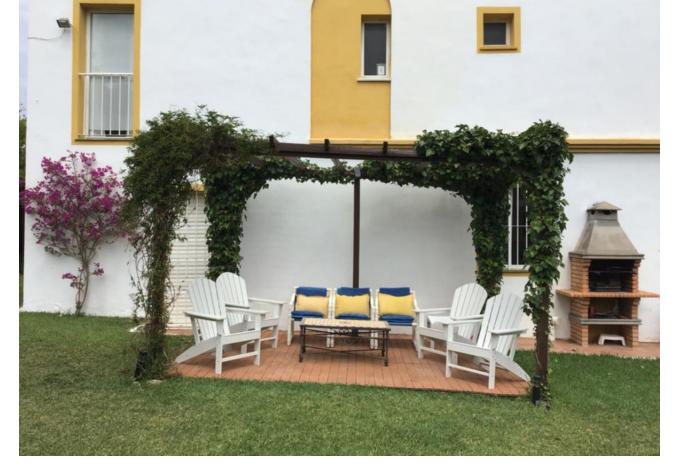

## Short Term Rental - House - Nueva Andalucía 6.300€ / Week

Nueva Andalucía House

4

4.5

286 m<sup>2</sup>

1053 m2

A bright and spacious 4 bedroom villa in Lagomar in the heart of Nueva Andalucia, this charming property is set on a large corner plot, private and not overlooked on a quiet cul-de-sac road in the development. This delightful villa is built on 3 floors with a carport for 2 cars, the property offers a lovely fragrant entrance with lavender bushes along the walkway to the main door. Entering the property to a large entrance hall, a fully fitted kitchen with breakfast area and direct access to the gardens and covered dining terrace, a large L shaped living room with working fireplace, dining area and second seating area. The property boasts 4 bedrooms, a guest toilet and an extra a ground floor bedroom for staff with bathroom en-suite. The upper floor comprises of 3 large bedrooms including a spacious master bedroom with dressing area, seating area and en-suite bathroom. A large second bedroom with study area that can connect to the third bedroom and share a very private terrace with relaxation areas. The top floor offers a lovely open plan bedroom with study area, ideal for teenagers and or could be used as an additional day room. The property is well kept and nicely presented, situated on a large corner plot with mature gardens, various relaxation areas and a large family swimming pool. Situated in the heart of Nueva Andalucia, close to all amenities and facilities, with supermarkets, shops and restaurants only a few minutes away as well as 5 of the most famous golf courses in Marbella. This villa is an ideal family holiday home in a great location.