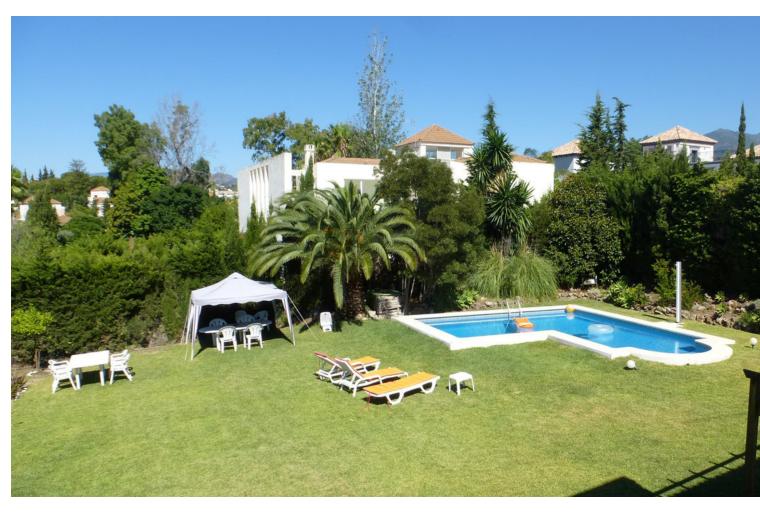

## Short Term Rental - House - Nueva Andalucía 6.300€ / Week

Nueva Andalucía House

4

4.5

286 m<sup>2</sup>

1053 m2

A bright and spacious 4 bedroom villa in Lagomar in the heart of Nueva Andalucia, this charming property is set on a large corner plot, private and not overlooked on a quiet cul-de-sac road in the development. This delightful villa is built on 3 floors with a carport for 2 cars, the property offers a lovely fragrant entrance with lavender bushes along the walkway to the main door. Entering the property to a large entrance hall, a fully fitted kitchen with breakfast area and direct access to the gardens and covered dining terrace, a large L shaped living room with working fireplace, dining area and second seating area. The property boasts 4 bedrooms, a guest toilet and an extra a ground floor bedroom for staff with bathroom en-suite. The upper floor comprises of 3 large bedrooms including a spacious master bedroom with dressing area, seating area and en-suite bathroom. A large second bedroom with study area that can connect to the third bedroom and share a very private terrace with relaxation areas. The top floor offers a lovely open plan bedroom with study area, ideal for teenagers and or could be used as an additional day room. The property is well kept and nicely presented, situated on a large corner plot with mature gardens, various relaxation areas and a large family swimming pool. Situated in the heart of Nueva Andalucia, close to all amenities and facilities, with supermarkets, shops and restaurants only a few minutes away as well as 5 of the most famous golf courses in Marbella. This villa is an ideal family holiday home in a great location.