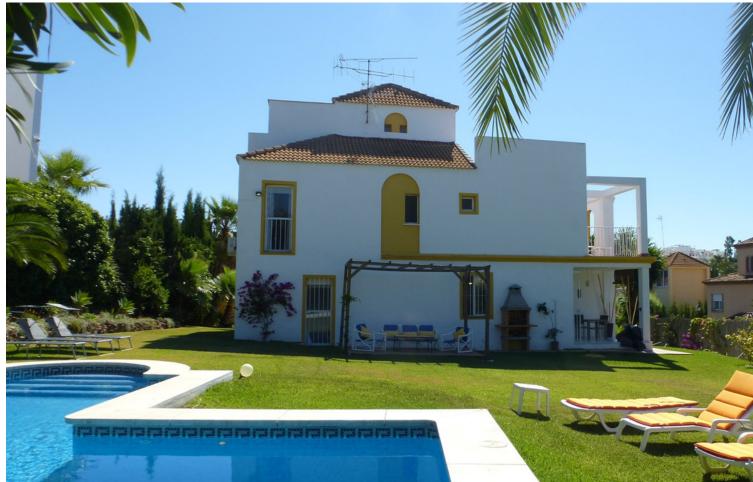

## Short Term Rental - House - Nueva Andalucía 6.300€ / Week

Nueva Andalucía House

4

4.5

286 m<sup>2</sup>

1053 m2

A bright and spacious 4 bedroom villa in Lagomar in the heart of Nueva Andalucia, this charming property is set on a large corner plot, private and not overlooked on a quiet cul-de-sac road in the development. This delightful villa is built on 3 floors with a carport for 2 cars, the property offers a lovely fragrant entrance with lavender bushes along the walkway to the main door. Entering the property to a large entrance hall, a fully fitted kitchen with breakfast area and direct access to the gardens and covered dining terrace, a large L shaped living room with working fireplace, dining area and second seating area. The property boasts 4 bedrooms, a guest toilet and an extra a ground floor bedroom for staff with bathroom en-suite. The upper floor comprises of 3 large bedrooms including a spacious master bedroom with dressing area, seating area and en-suite bathroom. A large second bedroom with study area that can connect to the third bedroom and share a very private terrace with relaxation areas. The top floor offers a lovely open plan bedroom with study area, ideal for teenagers and or could be used as an additional day room. The property is well kept and nicely presented, situated on a large corner plot with mature gardens, various relaxation areas and a large family swimming pool. Situated in the heart of Nueva Andalucia, close to all amenities and facilities, with supermarkets, shops and restaurants only a few minutes away as well as 5 of the most famous golf courses in Marbella. This villa is an ideal family holiday home in a great location.