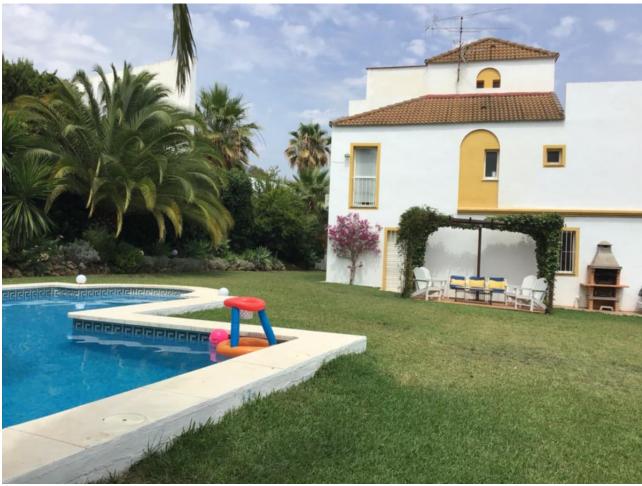

## Short Term Rental - House - Nueva Andalucía 6.300€ / Week

Nueva Andalucía House

4

4.5

286 m<sup>2</sup>

1053 m2

A bright and spacious 4 bedroom villa in Lagomar in the heart of Nueva Andalucia, this charming property is set on a large corner plot, private and not overlooked on a quiet cul-de-sac road in the development. This delightful villa is built on 3 floors with a carport for 2 cars, the property offers a lovely fragrant entrance with lavender bushes along the walkway to the main door. Entering the property to a large entrance hall, a fully fitted kitchen with breakfast area and direct access to the gardens and covered dining terrace, a large L shaped living room with working fireplace, dining area and second seating area. The property boasts 4 bedrooms, a guest toilet and an extra a ground floor bedroom for staff with bathroom en-suite. The upper floor comprises of 3 large bedrooms including a spacious master bedroom with dressing area, seating area and en-suite bathroom. A large second bedroom with study area that can connect to the third bedroom and share a very private terrace with relaxation areas. The top floor offers a lovely open plan bedroom with study area, ideal for teenagers and or could be used as an additional day room. The property is well kept and nicely presented, situated on a large corner plot with mature gardens, various relaxation areas and a large family swimming pool. Situated in the heart of Nueva Andalucia, close to all amenities and facilities, with supermarkets, shops and restaurants only a few minutes away as well as 5 of the most famous golf courses in Marbella. This villa is an ideal family holiday home in a great location.