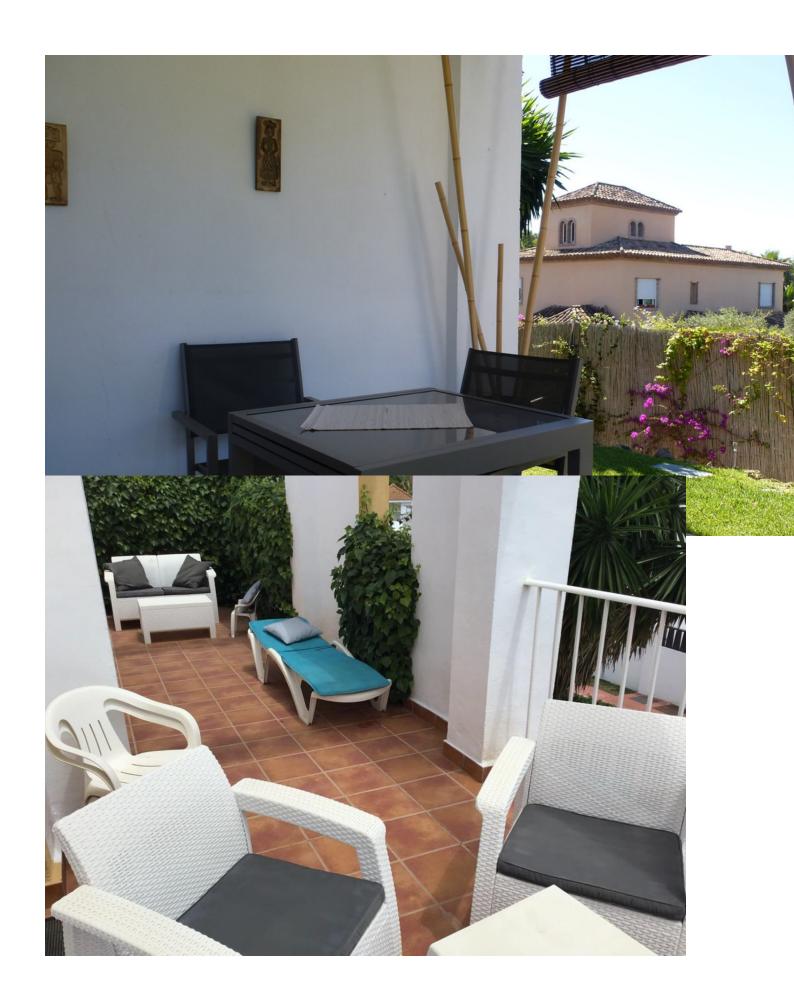

## Short Term Rental - House - Nueva Andalucía 6.300€ / Week

Nueva Andalucía House

4

4.5

286 m<sup>2</sup>

1053 m2

A bright and spacious 4 bedroom villa in Lagomar in the heart of Nueva Andalucia, this charming property is set on a large corner plot, private and not overlooked on a quiet cul-de-sac road in the development. This delightful villa is built on 3 floors with a carport for 2 cars, the property offers a lovely fragrant entrance with lavender bushes along the walkway to the main door. Entering the property to a large entrance hall, a fully fitted kitchen with breakfast area and direct access to the gardens and covered dining terrace, a large L shaped living room with working fireplace, dining area and second seating area. The property boasts 4 bedrooms, a guest toilet and an extra a ground floor bedroom for staff with bathroom en-suite. The upper floor comprises of 3 large bedrooms including a spacious master bedroom with dressing area, seating area and en-suite bathroom. A large second bedroom with study area that can connect to the third bedroom and share a very private terrace with relaxation areas. The top floor offers a lovely open plan bedroom with study area, ideal for teenagers and or could be used as an additional day room. The property is well kept and nicely presented, situated on a large corner plot with mature gardens, various relaxation areas and a large family swimming pool. Situated in the heart of Nueva Andalucia, close to all amenities and facilities, with supermarkets, shops and restaurants only a few minutes away as well as 5 of the most famous golf courses in Marbella. This villa is an ideal family holiday home in a great location.