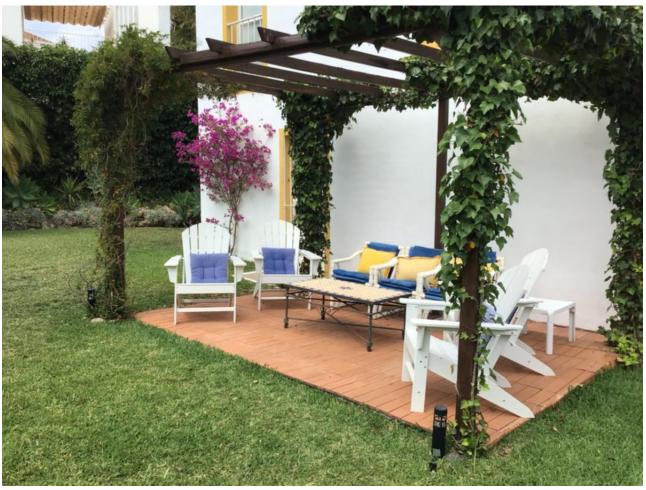

## Short Term Rental - House - Nueva Andalucía 6.300€ / Week

Nueva Andalucía House

4

4.5

286 m<sup>2</sup>

1053 m2

A bright and spacious 4 bedroom villa in Lagomar in the heart of Nueva Andalucia, this charming property is set on a large corner plot, private and not overlooked on a quiet cul-de-sac road in the development. This delightful villa is built on 3 floors with a carport for 2 cars, the property offers a lovely fragrant entrance with lavender bushes along the walkway to the main door. Entering the property to a large entrance hall, a fully fitted kitchen with breakfast area and direct access to the gardens and covered dining terrace, a large L shaped living room with working fireplace, dining area and second seating area. The property boasts 4 bedrooms, a guest toilet and an extra a ground floor bedroom for staff with bathroom en-suite. The upper floor comprises of 3 large bedrooms including a spacious master bedroom with dressing area, seating area and en-suite bathroom. A large second bedroom with study area that can connect to the third bedroom and share a very private terrace with relaxation areas. The top floor offers a lovely open plan bedroom with study area, ideal for teenagers and or could be used as an additional day room. The property is well kept and nicely presented, situated on a large corner plot with mature gardens, various relaxation areas and a large family swimming pool. Situated in the heart of Nueva Andalucia, close to all amenities and facilities, with supermarkets, shops and restaurants only a few minutes away as well as 5 of the most famous golf courses in Marbella. This villa is an ideal family holiday home in a great location.