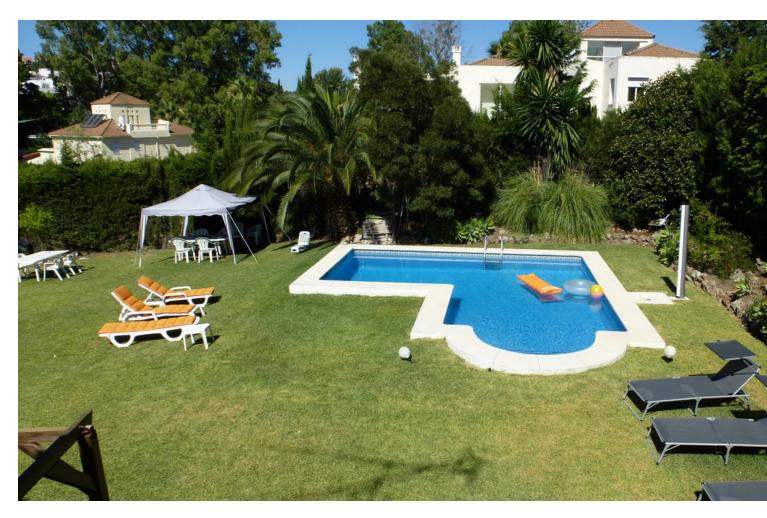

## Short Term Rental - House - Nueva Andalucía 6.300€ / Week

Nueva Andalucía House

4

4.5

286 m<sup>2</sup>

1053 m2

A bright and spacious 4 bedroom villa in Lagomar in the heart of Nueva Andalucia, this charming property is set on a large corner plot, private and not overlooked on a quiet cul-de-sac road in the development. This delightful villa is built on 3 floors with a carport for 2 cars, the property offers a lovely fragrant entrance with lavender bushes along the walkway to the main door. Entering the property to a large entrance hall, a fully fitted kitchen with breakfast area and direct access to the gardens and covered dining terrace, a large L shaped living room with working fireplace, dining area and second seating area. The property boasts 4 bedrooms, a guest toilet and an extra a ground floor bedroom for staff with bathroom en-suite. The upper floor comprises of 3 large bedrooms including a spacious master bedroom with dressing area, seating area and en-suite bathroom. A large second bedroom with study area that can connect to the third bedroom and share a very private terrace with relaxation areas. The top floor offers a lovely open plan bedroom with study area, ideal for teenagers and or could be used as an additional day room. The property is well kept and nicely presented, situated on a large corner plot with mature gardens, various relaxation areas and a large family swimming pool. Situated in the heart of Nueva Andalucia, close to all amenities and facilities, with supermarkets, shops and restaurants only a few minutes away as well as 5 of the most famous golf courses in Marbella. This villa is an ideal family holiday home in a great location.