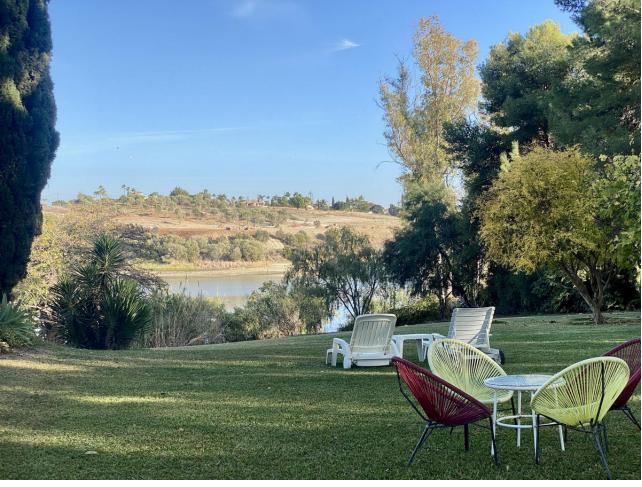

## Short Term Rental - House - Benahavís 12.000€ / Week

Benahavís House

6

4

598 m<sup>2</sup>

10000 m2

- HOLIDAY RENTAL - Typical Andalucian villa located in front of Padierna Golf Course in Benahavis for holiday rental. The property offers an oasis of serenity with its 10,000m2 of tranquil gardens, absolute privacy, and awe-inspiring views of the lake. The villa offers 6 bedrooms, 4 bathrooms, and 1 toilet, all spacious bedrooms with en-suite bathrooms. Huge Living Spaces: expansive living room with wooden beams, a cozy TV room, and a traditional kitchen. The dining room provides a perfect setting for delightful meals. Andalusian Farmhouse Charm, the property is thoughtfully designed on a single floor, featuring a captivating interior patio adorned with a fountain and vibrant flowers—a true haven of peace. The outdoor spaces are perfect to enjoy your holiday, the pool area beckons with sun loungers and parasols, providing an ideal spot to soak up the sun and relish the splendid weather. You can also Find numerous enchanting corners to relax under the shade of trees, relishing the calm and privacy offered by the spacious gardens. The villa is ideally located, just 7 minutes from the beach, between Estepona and Marbella, and with San Pedro, Puerto Banús, and Benahavís a short drive away. It is also perfect for golf lovers, overlooking El Flamingo golf course Your idyllic escape awaits, reserve your dates for an unforgettable vacation. Prices from 12.000[/week, contact us for more information.