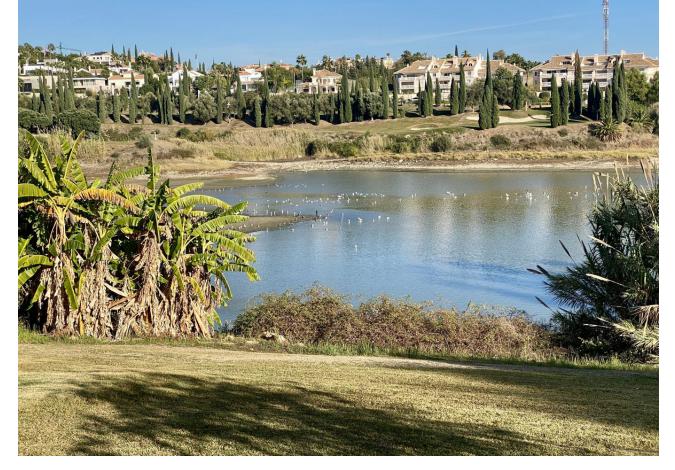

## Short Term Rental - House - Benahavís 12.000€ / Week

Benahavís House

6

4

598 m<sup>2</sup>

10000 m2

- HOLIDAY RENTAL - Typical Andalucian villa located in front of Padierna Golf Course in Benahavis for holiday rental. The property offers an oasis of serenity with its 10,000m2 of tranquil gardens, absolute privacy, and awe-inspiring views of the lake. The villa offers 6 bedrooms, 4 bathrooms, and 1 toilet, all spacious bedrooms with en-suite bathrooms. Huge Living Spaces: expansive living room with wooden beams, a cozy TV room, and a traditional kitchen. The dining room provides a perfect setting for delightful meals. Andalusian Farmhouse Charm, the property is thoughtfully designed on a single floor, featuring a captivating interior patio adorned with a fountain and vibrant flowers—a true haven of peace. The outdoor spaces are perfect to enjoy your holiday, the pool area beckons with sun loungers and parasols, providing an ideal spot to soak up the sun and relish the splendid weather. You can also Find numerous enchanting corners to relax under the shade of trees, relishing the calm and privacy offered by the spacious gardens. The villa is ideally located, just 7 minutes from the beach, between Estepona and Marbella, and with San Pedro, Puerto Banús, and Benahavís a short drive away. It is also perfect for golf lovers, overlooking El Flamingo golf course Your idyllic escape awaits, reserve your dates for an unforgettable vacation. Prices from 12.000[/week, contact us for more information.