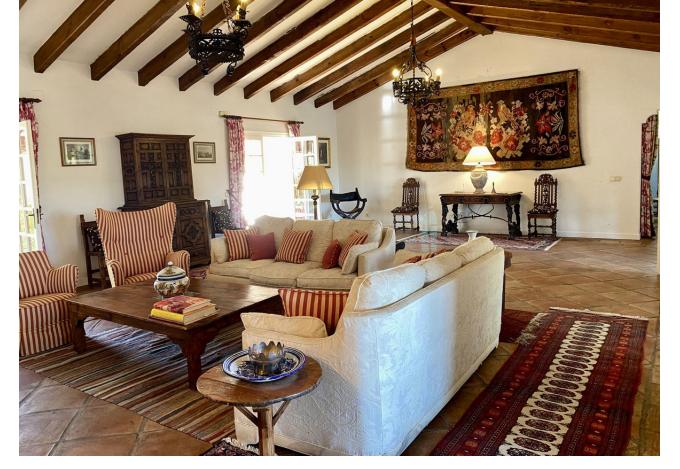

## Short Term Rental - House - Benahavís 12.000€ / Week

Benahavís House

6

4

598 m<sup>2</sup>

10000 m2

- HOLIDAY RENTAL - Typical Andalucian villa located in front of Padierna Golf Course in Benahavis for holiday rental. The property offers an oasis of serenity with its 10,000m2 of tranquil gardens, absolute privacy, and awe-inspiring views of the lake. The villa offers 6 bedrooms, 4 bathrooms, and 1 toilet, all spacious bedrooms with en-suite bathrooms. Huge Living Spaces: expansive living room with wooden beams, a cozy TV room, and a traditional kitchen. The dining room provides a perfect setting for delightful meals. Andalusian Farmhouse Charm, the property is thoughtfully designed on a single floor, featuring a captivating interior patio adorned with a fountain and vibrant flowers—a true haven of peace. The outdoor spaces are perfect to enjoy your holiday, the pool area beckons with sun loungers and parasols, providing an ideal spot to soak up the sun and relish the splendid weather. You can also Find numerous enchanting corners to relax under the shade of trees, relishing the calm and privacy offered by the spacious gardens. The villa is ideally located, just 7 minutes from the beach, between Estepona and Marbella, and with San Pedro, Puerto Banús, and Benahavís a short drive away. It is also perfect for golf lovers, overlooking El Flamingo golf course Your idyllic escape awaits, reserve your dates for an unforgettable vacation. Prices from 12.000[/week, contact us for more information.