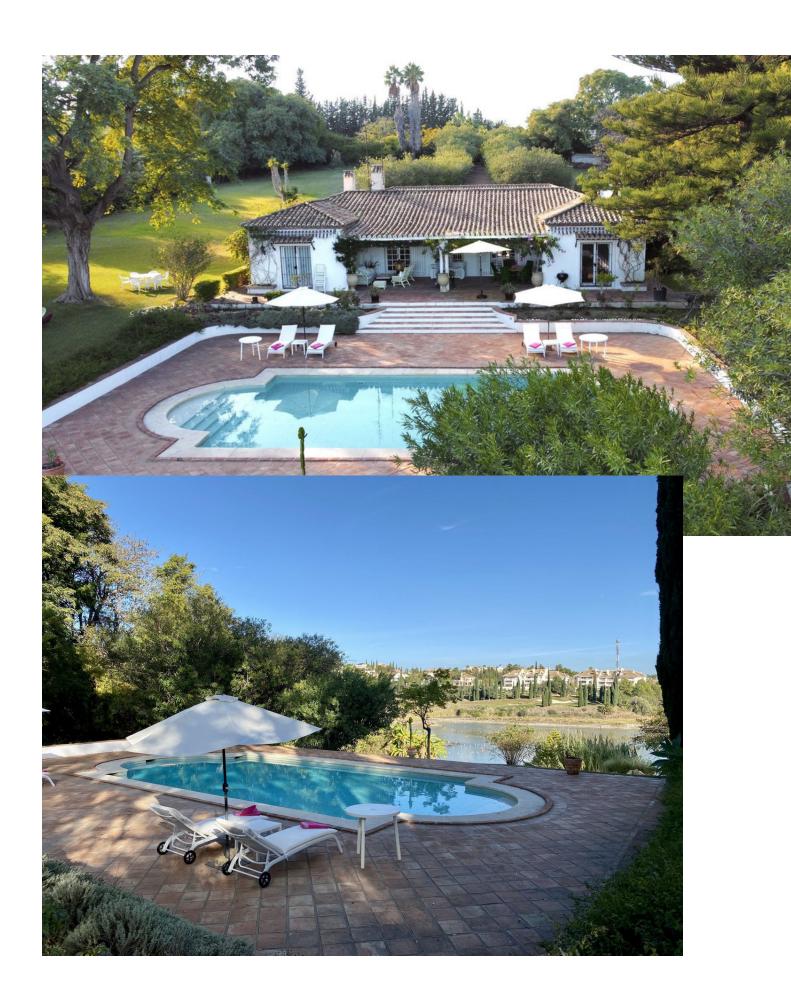

## Short Term Rental - House - Benahavís 12.000€ / Week

Benahavís House

6

4

598 m<sup>2</sup>

10000 m2

- HOLIDAY RENTAL - Typical Andalucian villa located in front of Padierna Golf Course in Benahavis for holiday rental. The property offers an oasis of serenity with its 10,000m2 of tranquil gardens, absolute privacy, and awe-inspiring views of the lake. The villa offers 6 bedrooms, 4 bathrooms, and 1 toilet, all spacious bedrooms with en-suite bathrooms. Huge Living Spaces: expansive living room with wooden beams, a cozy TV room, and a traditional kitchen. The dining room provides a perfect setting for delightful meals. Andalusian Farmhouse Charm, the property is thoughtfully designed on a single floor, featuring a captivating interior patio adorned with a fountain and vibrant flowers—a true haven of peace. The outdoor spaces are perfect to enjoy your holiday, the pool area beckons with sun loungers and parasols, providing an ideal spot to soak up the sun and relish the splendid weather. You can also Find numerous enchanting corners to relax under the shade of trees, relishing the calm and privacy offered by the spacious gardens. The villa is ideally located, just 7 minutes from the beach, between Estepona and Marbella, and with San Pedro, Puerto Banús, and Benahavís a short drive away. It is also perfect for golf lovers, overlooking El Flamingo golf course Your idyllic escape awaits, reserve your dates for an unforgettable vacation. Prices from 12.000[/week, contact us for more information.