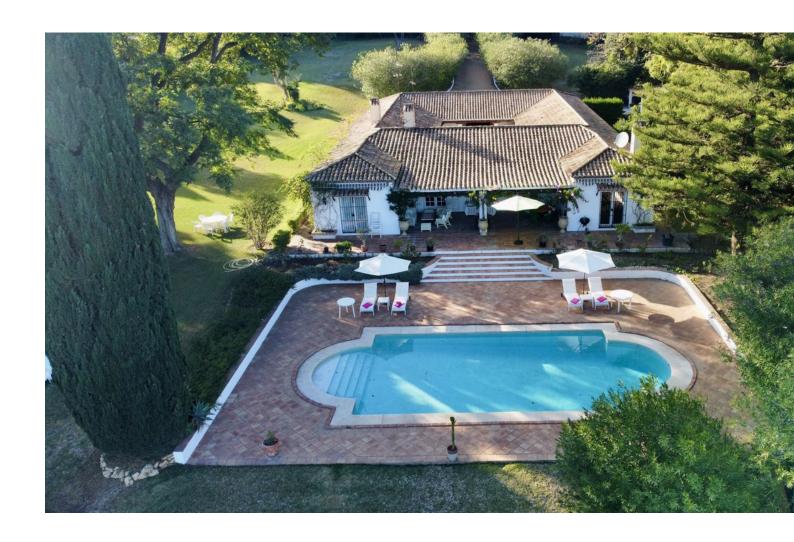

## Short Term Rental - House - Benahavís 12.000€ / Week

Benahavís House

6

4

598 m<sup>2</sup>

10000 m2

- HOLIDAY RENTAL - Typical Andalucian villa located in front of Padierna Golf Course in Benahavis for holiday rental. The property offers an oasis of serenity with its 10,000m2 of tranquil gardens, absolute privacy, and awe-inspiring views of the lake. The villa offers 6 bedrooms, 4 bathrooms, and 1 toilet, all spacious bedrooms with en-suite bathrooms. Huge Living Spaces: expansive living room with wooden beams, a cozy TV room, and a traditional kitchen. The dining room provides a perfect setting for delightful meals. Andalusian Farmhouse Charm, the property is thoughtfully designed on a single floor, featuring a captivating interior patio adorned with a fountain and vibrant flowers—a true haven of peace. The outdoor spaces are perfect to enjoy your holiday, the pool area beckons with sun loungers and parasols, providing an ideal spot to soak up the sun and relish the splendid weather. You can also Find numerous enchanting corners to relax under the shade of trees, relishing the calm and privacy offered by the spacious gardens. The villa is ideally located, just 7 minutes from the beach, between Estepona and Marbella, and with San Pedro, Puerto Banús, and Benahavís a short drive away. It is also perfect for golf lovers, overlooking El Flamingo golf course Your idyllic escape awaits, reserve your dates for an unforgettable vacation. Prices from 12.000[/week, contact us for more information.