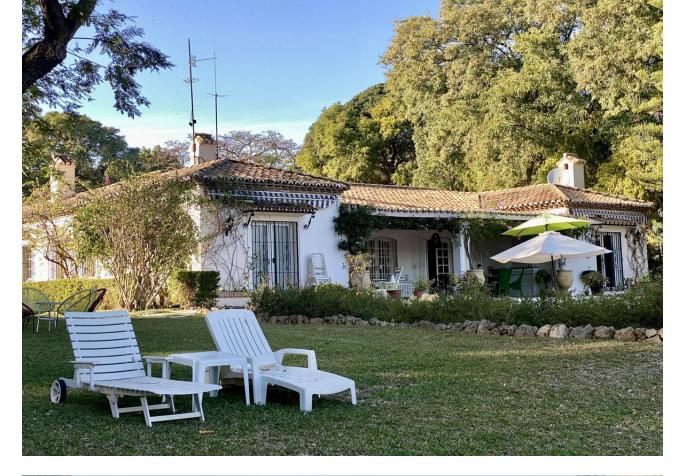

## Short Term Rental - House - Benahavís 12.000€ / Week

Benahavís House

6

4

598 m<sup>2</sup>

10000 m2

- HOLIDAY RENTAL - Typical Andalucian villa located in front of Padierna Golf Course in Benahavis for holiday rental. The property offers an oasis of serenity with its 10,000m2 of tranquil gardens, absolute privacy, and awe-inspiring views of the lake. The villa offers 6 bedrooms, 4 bathrooms, and 1 toilet, all spacious bedrooms with en-suite bathrooms. Huge Living Spaces: expansive living room with wooden beams, a cozy TV room, and a traditional kitchen. The dining room provides a perfect setting for delightful meals. Andalusian Farmhouse Charm, the property is thoughtfully designed on a single floor, featuring a captivating interior patio adorned with a fountain and vibrant flowers—a true haven of peace. The outdoor spaces are perfect to enjoy your holiday, the pool area beckons with sun loungers and parasols, providing an ideal spot to soak up the sun and relish the splendid weather. You can also Find numerous enchanting corners to relax under the shade of trees, relishing the calm and privacy offered by the spacious gardens. The villa is ideally located, just 7 minutes from the beach, between Estepona and Marbella, and with San Pedro, Puerto Banús, and Benahavís a short drive away. It is also perfect for golf lovers, overlooking El Flamingo golf course Your idyllic escape awaits, reserve your dates for an unforgettable vacation. Prices from 12.000[/week, contact us for more information.