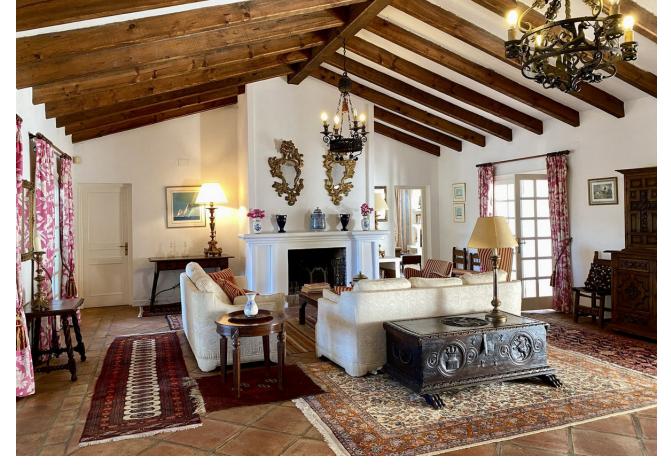

## Short Term Rental - House - Benahavís 12.000€ / Week

Benahavís House

6

4

598 m<sup>2</sup>

10000 m2

- HOLIDAY RENTAL - Typical Andalucian villa located in front of Padierna Golf Course in Benahavis for holiday rental. The property offers an oasis of serenity with its 10,000m2 of tranquil gardens, absolute privacy, and awe-inspiring views of the lake. The villa offers 6 bedrooms, 4 bathrooms, and 1 toilet, all spacious bedrooms with en-suite bathrooms. Huge Living Spaces: expansive living room with wooden beams, a cozy TV room, and a traditional kitchen. The dining room provides a perfect setting for delightful meals. Andalusian Farmhouse Charm, the property is thoughtfully designed on a single floor, featuring a captivating interior patio adorned with a fountain and vibrant flowers—a true haven of peace. The outdoor spaces are perfect to enjoy your holiday, the pool area beckons with sun loungers and parasols, providing an ideal spot to soak up the sun and relish the splendid weather. You can also Find numerous enchanting corners to relax under the shade of trees, relishing the calm and privacy offered by the spacious gardens. The villa is ideally located, just 7 minutes from the beach, between Estepona and Marbella, and with San Pedro, Puerto Banús, and Benahavís a short drive away. It is also perfect for golf lovers, overlooking El Flamingo golf course Your idyllic escape awaits, reserve your dates for an unforgettable vacation. Prices from 12.000[/week, contact us for more information.