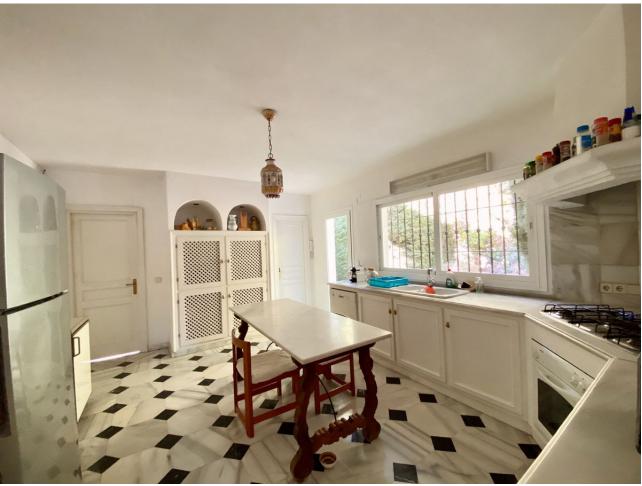

## Short Term Rental - House - Benahavís 12.000€ / Week

Benahavís House

6

4

598 m<sup>2</sup>

10000 m2

- HOLIDAY RENTAL - Typical Andalucian villa located in front of Padierna Golf Course in Benahavis for holiday rental. The property offers an oasis of serenity with its 10,000m2 of tranquil gardens, absolute privacy, and awe-inspiring views of the lake. The villa offers 6 bedrooms, 4 bathrooms, and 1 toilet, all spacious bedrooms with en-suite bathrooms. Huge Living Spaces: expansive living room with wooden beams, a cozy TV room, and a traditional kitchen. The dining room provides a perfect setting for delightful meals. Andalusian Farmhouse Charm, the property is thoughtfully designed on a single floor, featuring a captivating interior patio adorned with a fountain and vibrant flowers—a true haven of peace. The outdoor spaces are perfect to enjoy your holiday, the pool area beckons with sun loungers and parasols, providing an ideal spot to soak up the sun and relish the splendid weather. You can also Find numerous enchanting corners to relax under the shade of trees, relishing the calm and privacy offered by the spacious gardens. The villa is ideally located, just 7 minutes from the beach, between Estepona and Marbella, and with San Pedro, Puerto Banús, and Benahavís a short drive away. It is also perfect for golf lovers, overlooking El Flamingo golf course Your idyllic escape awaits, reserve your dates for an unforgettable vacation. Prices from 12.000[/week, contact us for more information.