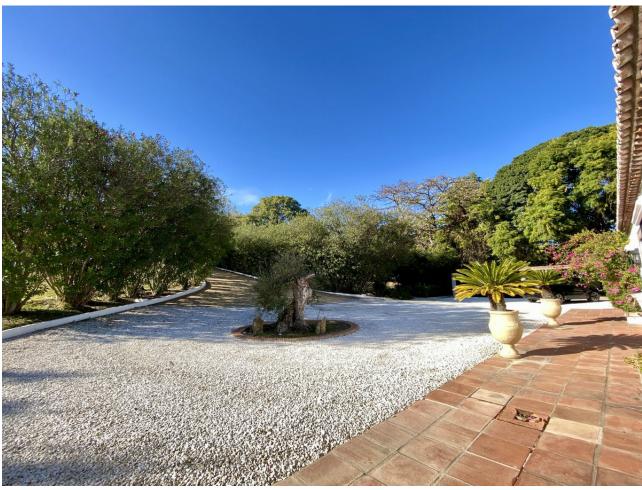

## Short Term Rental - House - Benahavís 12.000€ / Week

Benahavís House

6

4

598 m<sup>2</sup>

10000 m2

- HOLIDAY RENTAL - Typical Andalucian villa located in front of Padierna Golf Course in Benahavis for holiday rental. The property offers an oasis of serenity with its 10,000m2 of tranquil gardens, absolute privacy, and awe-inspiring views of the lake. The villa offers 6 bedrooms, 4 bathrooms, and 1 toilet, all spacious bedrooms with en-suite bathrooms. Huge Living Spaces: expansive living room with wooden beams, a cozy TV room, and a traditional kitchen. The dining room provides a perfect setting for delightful meals. Andalusian Farmhouse Charm, the property is thoughtfully designed on a single floor, featuring a captivating interior patio adorned with a fountain and vibrant flowers—a true haven of peace. The outdoor spaces are perfect to enjoy your holiday, the pool area beckons with sun loungers and parasols, providing an ideal spot to soak up the sun and relish the splendid weather. You can also Find numerous enchanting corners to relax under the shade of trees, relishing the calm and privacy offered by the spacious gardens. The villa is ideally located, just 7 minutes from the beach, between Estepona and Marbella, and with San Pedro, Puerto Banús, and Benahavís a short drive away. It is also perfect for golf lovers, overlooking El Flamingo golf course Your idyllic escape awaits, reserve your dates for an unforgettable vacation. Prices from 12.000[/week, contact us for more information.