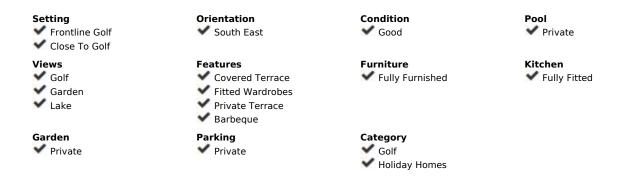

## Short Term Rental - House - Benahavís 12.000€ / Week

Benahavís House

6

4

598 m<sup>2</sup>

10000 m2

- HOLIDAY RENTAL - Typical Andalucian villa located in front of Padierna Golf Course in Benahavis for holiday rental. The property offers an oasis of serenity with its 10,000m2 of tranquil gardens, absolute privacy, and awe-inspiring views of the lake. The villa offers 6 bedrooms, 4 bathrooms, and 1 toilet, all spacious bedrooms with en-suite bathrooms. Huge Living Spaces: expansive living room with wooden beams, a cozy TV room, and a traditional kitchen. The dining room provides a perfect setting for delightful meals. Andalusian Farmhouse Charm, the property is thoughtfully designed on a single floor, featuring a captivating interior patio adorned with a fountain and vibrant flowers—a true haven of peace. The outdoor spaces are perfect to enjoy your holiday, the pool area beckons with sun loungers and parasols, providing an ideal spot to soak up the sun and relish the splendid weather. You can also Find numerous enchanting corners to relax under the shade of trees, relishing the calm and privacy offered by the spacious gardens. The villa is ideally located, just 7 minutes from the beach, between Estepona and Marbella, and with San Pedro, Puerto Banús, and Benahavís a short drive away. It is also perfect for golf lovers, overlooking El Flamingo golf course Your idyllic escape awaits, reserve your dates for an unforgettable vacation. Prices from 12.000[/week, contact us for more information.