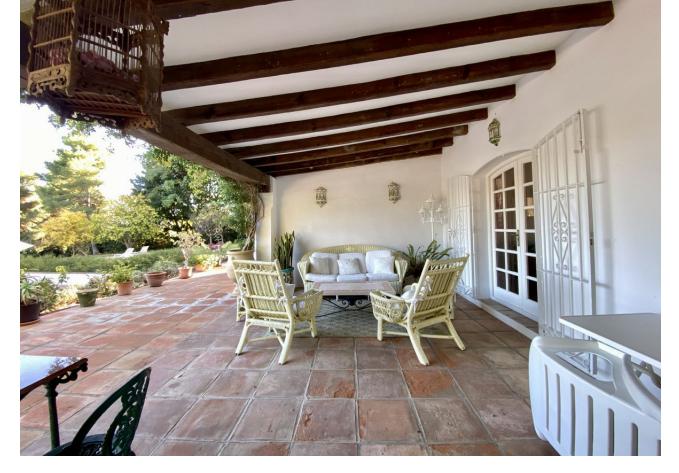

## Short Term Rental - House - Benahavís 12.000€ / Week

Benahavís House

6

4

598 m<sup>2</sup>

10000 m2

- HOLIDAY RENTAL - Typical Andalucian villa located in front of Padierna Golf Course in Benahavis for holiday rental. The property offers an oasis of serenity with its 10,000m2 of tranquil gardens, absolute privacy, and awe-inspiring views of the lake. The villa offers 6 bedrooms, 4 bathrooms, and 1 toilet, all spacious bedrooms with en-suite bathrooms. Huge Living Spaces: expansive living room with wooden beams, a cozy TV room, and a traditional kitchen. The dining room provides a perfect setting for delightful meals. Andalusian Farmhouse Charm, the property is thoughtfully designed on a single floor, featuring a captivating interior patio adorned with a fountain and vibrant flowers—a true haven of peace. The outdoor spaces are perfect to enjoy your holiday, the pool area beckons with sun loungers and parasols, providing an ideal spot to soak up the sun and relish the splendid weather. You can also Find numerous enchanting corners to relax under the shade of trees, relishing the calm and privacy offered by the spacious gardens. The villa is ideally located, just 7 minutes from the beach, between Estepona and Marbella, and with San Pedro, Puerto Banús, and Benahavís a short drive away. It is also perfect for golf lovers, overlooking El Flamingo golf course Your idyllic escape awaits, reserve your dates for an unforgettable vacation. Prices from 12.000[/week, contact us for more information.