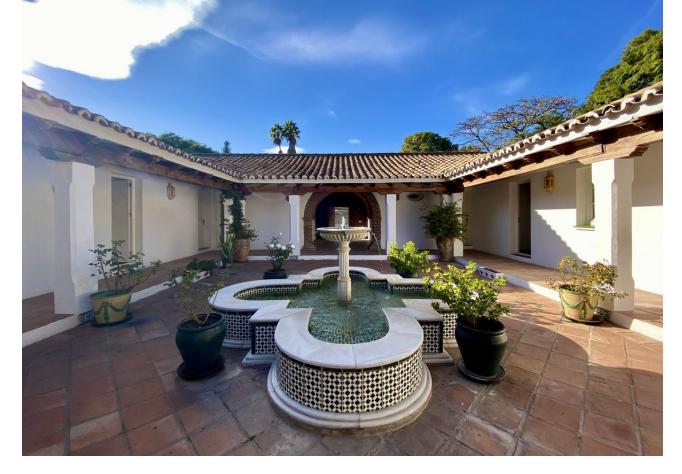

## Short Term Rental - House - Benahavís 12.000€ / Week

Benahavís House

6

4

598 m<sup>2</sup>

10000 m2

- HOLIDAY RENTAL - Typical Andalucian villa located in front of Padierna Golf Course in Benahavis for holiday rental. The property offers an oasis of serenity with its 10,000m2 of tranquil gardens, absolute privacy, and awe-inspiring views of the lake. The villa offers 6 bedrooms, 4 bathrooms, and 1 toilet, all spacious bedrooms with en-suite bathrooms. Huge Living Spaces: expansive living room with wooden beams, a cozy TV room, and a traditional kitchen. The dining room provides a perfect setting for delightful meals. Andalusian Farmhouse Charm, the property is thoughtfully designed on a single floor, featuring a captivating interior patio adorned with a fountain and vibrant flowers—a true haven of peace. The outdoor spaces are perfect to enjoy your holiday, the pool area beckons with sun loungers and parasols, providing an ideal spot to soak up the sun and relish the splendid weather. You can also Find numerous enchanting corners to relax under the shade of trees, relishing the calm and privacy offered by the spacious gardens. The villa is ideally located, just 7 minutes from the beach, between Estepona and Marbella, and with San Pedro, Puerto Banús, and Benahavís a short drive away. It is also perfect for golf lovers, overlooking El Flamingo golf course Your idyllic escape awaits, reserve your dates for an unforgettable vacation. Prices from 12.000[/week, contact us for more information.