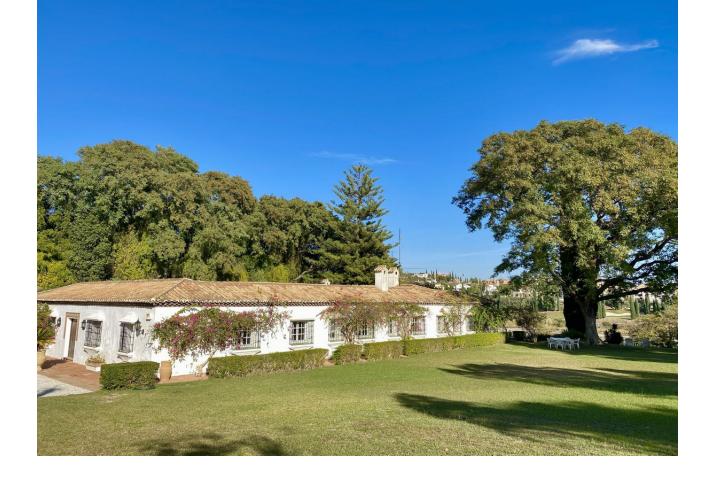

## Short Term Rental - House - Benahavís 12.000€ / Week

Benahavís House

6

4

598 m<sup>2</sup>

10000 m2

- HOLIDAY RENTAL - Typical Andalucian villa located in front of Padierna Golf Course in Benahavis for holiday rental. The property offers an oasis of serenity with its 10,000m2 of tranquil gardens, absolute privacy, and awe-inspiring views of the lake. The villa offers 6 bedrooms, 4 bathrooms, and 1 toilet, all spacious bedrooms with en-suite bathrooms. Huge Living Spaces: expansive living room with wooden beams, a cozy TV room, and a traditional kitchen. The dining room provides a perfect setting for delightful meals. Andalusian Farmhouse Charm, the property is thoughtfully designed on a single floor, featuring a captivating interior patio adorned with a fountain and vibrant flowers—a true haven of peace. The outdoor spaces are perfect to enjoy your holiday, the pool area beckons with sun loungers and parasols, providing an ideal spot to soak up the sun and relish the splendid weather. You can also Find numerous enchanting corners to relax under the shade of trees, relishing the calm and privacy offered by the spacious gardens. The villa is ideally located, just 7 minutes from the beach, between Estepona and Marbella, and with San Pedro, Puerto Banús, and Benahavís a short drive away. It is also perfect for golf lovers, overlooking El Flamingo golf course Your idyllic escape awaits, reserve your dates for an unforgettable vacation. Prices from 12.000[/week, contact us for more information.