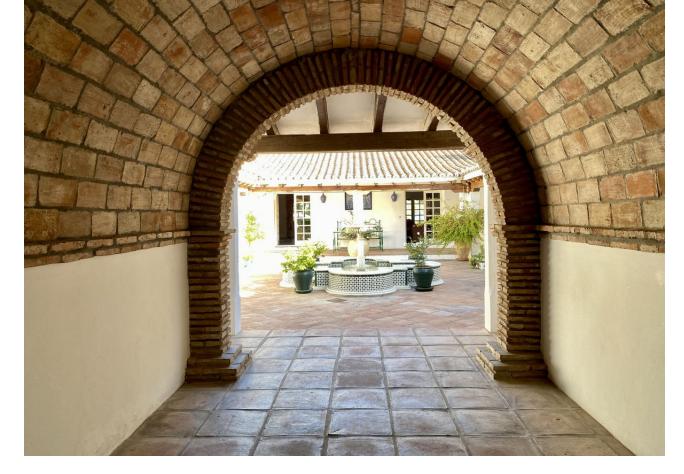

## Short Term Rental - House - Benahavís 12.000€ / Week

Benahavís House

6

4

598 m<sup>2</sup>

10000 m2

- HOLIDAY RENTAL - Typical Andalucian villa located in front of Padierna Golf Course in Benahavis for holiday rental. The property offers an oasis of serenity with its 10,000m2 of tranquil gardens, absolute privacy, and awe-inspiring views of the lake. The villa offers 6 bedrooms, 4 bathrooms, and 1 toilet, all spacious bedrooms with en-suite bathrooms. Huge Living Spaces: expansive living room with wooden beams, a cozy TV room, and a traditional kitchen. The dining room provides a perfect setting for delightful meals. Andalusian Farmhouse Charm, the property is thoughtfully designed on a single floor, featuring a captivating interior patio adorned with a fountain and vibrant flowers—a true haven of peace. The outdoor spaces are perfect to enjoy your holiday, the pool area beckons with sun loungers and parasols, providing an ideal spot to soak up the sun and relish the splendid weather. You can also Find numerous enchanting corners to relax under the shade of trees, relishing the calm and privacy offered by the spacious gardens. The villa is ideally located, just 7 minutes from the beach, between Estepona and Marbella, and with San Pedro, Puerto Banús, and Benahavís a short drive away. It is also perfect for golf lovers, overlooking El Flamingo golf course Your idyllic escape awaits, reserve your dates for an unforgettable vacation. Prices from 12.000[/week, contact us for more information.