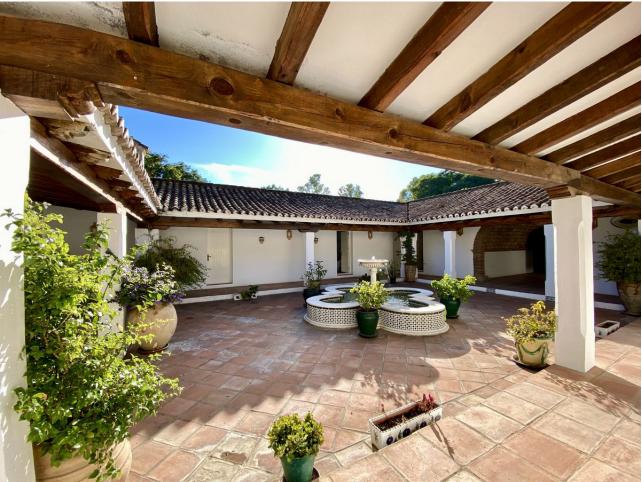

## Short Term Rental - House - Benahavís 12.000€ / Week

Benahavís House

6

4

598 m<sup>2</sup>

10000 m2

- HOLIDAY RENTAL - Typical Andalucian villa located in front of Padierna Golf Course in Benahavis for holiday rental. The property offers an oasis of serenity with its 10,000m2 of tranquil gardens, absolute privacy, and awe-inspiring views of the lake. The villa offers 6 bedrooms, 4 bathrooms, and 1 toilet, all spacious bedrooms with en-suite bathrooms. Huge Living Spaces: expansive living room with wooden beams, a cozy TV room, and a traditional kitchen. The dining room provides a perfect setting for delightful meals. Andalusian Farmhouse Charm, the property is thoughtfully designed on a single floor, featuring a captivating interior patio adorned with a fountain and vibrant flowers—a true haven of peace. The outdoor spaces are perfect to enjoy your holiday, the pool area beckons with sun loungers and parasols, providing an ideal spot to soak up the sun and relish the splendid weather. You can also Find numerous enchanting corners to relax under the shade of trees, relishing the calm and privacy offered by the spacious gardens. The villa is ideally located, just 7 minutes from the beach, between Estepona and Marbella, and with San Pedro, Puerto Banús, and Benahavís a short drive away. It is also perfect for golf lovers, overlooking El Flamingo golf course Your idyllic escape awaits, reserve your dates for an unforgettable vacation. Prices from 12.000[/week, contact us for more information.