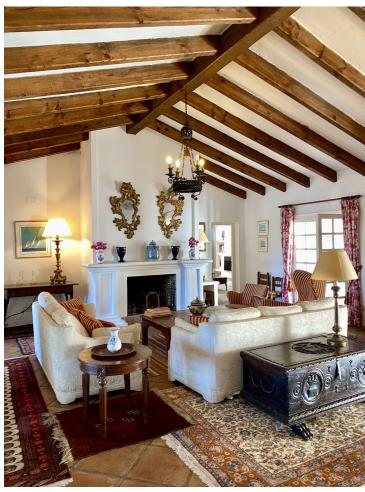

## Short Term Rental - House - Benahavís 12.000€ / Week

Benahavís House

6

4

598 m<sup>2</sup>

10000 m2

- HOLIDAY RENTAL - Typical Andalucian villa located in front of Padierna Golf Course in Benahavis for holiday rental. The property offers an oasis of serenity with its 10,000m2 of tranquil gardens, absolute privacy, and awe-inspiring views of the lake. The villa offers 6 bedrooms, 4 bathrooms, and 1 toilet, all spacious bedrooms with en-suite bathrooms. Huge Living Spaces: expansive living room with wooden beams, a cozy TV room, and a traditional kitchen. The dining room provides a perfect setting for delightful meals. Andalusian Farmhouse Charm, the property is thoughtfully designed on a single floor, featuring a captivating interior patio adorned with a fountain and vibrant flowers—a true haven of peace. The outdoor spaces are perfect to enjoy your holiday, the pool area beckons with sun loungers and parasols, providing an ideal spot to soak up the sun and relish the splendid weather. You can also Find numerous enchanting corners to relax under the shade of trees, relishing the calm and privacy offered by the spacious gardens. The villa is ideally located, just 7 minutes from the beach, between Estepona and Marbella, and with San Pedro, Puerto Banús, and Benahavís a short drive away. It is also perfect for golf lovers, overlooking El Flamingo golf course Your idyllic escape awaits, reserve your dates for an unforgettable vacation. Prices from 12.000[/week, contact us for more information.