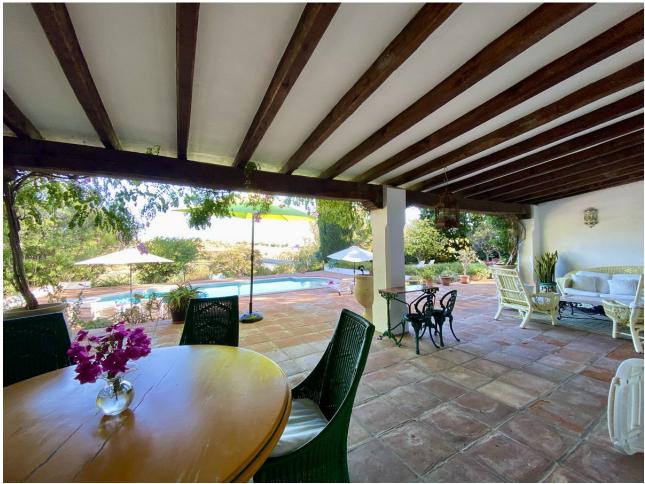

## Short Term Rental - House - Benahavís 12.000€ / Week

Benahavís House

6

4

598 m<sup>2</sup>

10000 m2

- HOLIDAY RENTAL - Typical Andalucian villa located in front of Padierna Golf Course in Benahavis for holiday rental. The property offers an oasis of serenity with its 10,000m2 of tranquil gardens, absolute privacy, and awe-inspiring views of the lake. The villa offers 6 bedrooms, 4 bathrooms, and 1 toilet, all spacious bedrooms with en-suite bathrooms. Huge Living Spaces: expansive living room with wooden beams, a cozy TV room, and a traditional kitchen. The dining room provides a perfect setting for delightful meals. Andalusian Farmhouse Charm, the property is thoughtfully designed on a single floor, featuring a captivating interior patio adorned with a fountain and vibrant flowers—a true haven of peace. The outdoor spaces are perfect to enjoy your holiday, the pool area beckons with sun loungers and parasols, providing an ideal spot to soak up the sun and relish the splendid weather. You can also Find numerous enchanting corners to relax under the shade of trees, relishing the calm and privacy offered by the spacious gardens. The villa is ideally located, just 7 minutes from the beach, between Estepona and Marbella, and with San Pedro, Puerto Banús, and Benahavís a short drive away. It is also perfect for golf lovers, overlooking El Flamingo golf course Your idyllic escape awaits, reserve your dates for an unforgettable vacation. Prices from 12.000[/week, contact us for more information.