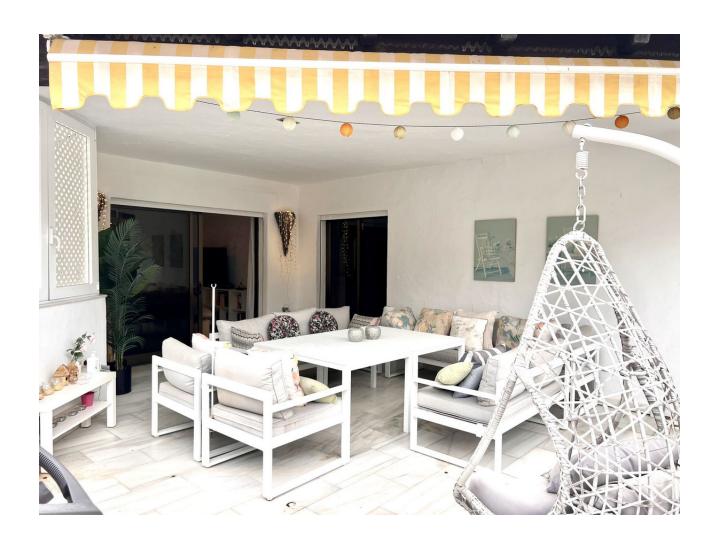

## Short Term Rental - Apartment - Elviria 1.900€ / Week

Elviria Apartment

4

4

120 m<sup>2</sup>

Holidays by the sea in Elviria Marbella! ★ Ideal holiday acommodation for families!! Spacious 4 bedroom 4 bathroom elevated groundfloor apartment located only 1 min walk to the best beaches in Marbella. This open plan apartment is fully equipped with everything you need for a perfect holiday and it has a large terrace. Within less than 5 minutes walk you can find an amazing Italian Restaurant, Beachclub and chiringuito where you can enjoy lovely traditional food. Within the complex you can find two shared swimming pools, children's pool all gated and surrounded by beautiful landscaped gardens,. The complex has direct access to the beach. Mercadona and Lidl are located within walking distance. 15 min walk to Centro Commercial in Elviria where you can find a great selection of cafés, variety of restaurants, supermarkets and much more amenities. Wait no more and book your holiday acommodation now:) \*\*\* A final cleaning fee of 150 is required in addition to the total price per stay, as well as a 500 refundable deposit. AREA INFO Marbella East stretches from the edge of Marbella towards Malaga and it contains the following resorts & suburbs all located along the A7 main road: Rio Real, Los Monteros, El Rosario, Elviria, Las Chapas and Cabopino. This part of Marbella is very popular due to the easy access to Malaga Airport which is located only 30 minutes drive away as well as due to the large variety of supermarkets, international restaurants & bars, all type of amenities, entertainment, Golf & leisure activities, international schools and much more. There is a large variety of properties on offer in this area from exclusive beachfront apartments, luxury private houses & New developments offering the latest qualities and services to more reasonable priced apartments located in beautifully maintained areas with magnificent sea or mountain views.