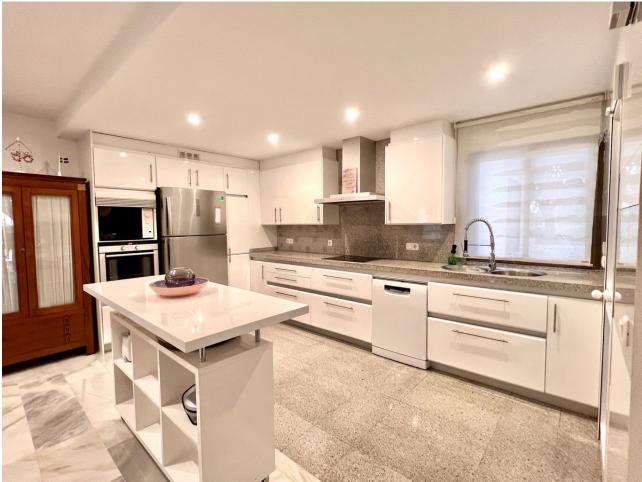

## Short Term Rental - Apartment - Elviria 1.900€ / Week

Elviria Apartment

4

4

120 m<sup>2</sup>

Holidays by the sea in Elviria Marbella! ★ Ideal holiday acommodation for families!! Spacious 4 bedroom 4 bathroom elevated groundfloor apartment located only 1 min walk to the best beaches in Marbella. This open plan apartment is fully equipped with everything you need for a perfect holiday and it has a large terrace. Within less than 5 minutes walk you can find an amazing Italian Restaurant, Beachclub and chiringuito where you can enjoy lovely traditional food. Within the complex you can find two shared swimming pools, children's pool all gated and surrounded by beautiful landscaped gardens,. The complex has direct access to the beach. Mercadona and Lidl are located within walking distance. 15 min walk to Centro Commercial in Elviria where you can find a great selection of cafés, variety of restaurants, supermarkets and much more amenities. Wait no more and book your holiday acommodation now:) \*\*\* A final cleaning fee of 150 is required in addition to the total price per stay, as well as a 500 refundable deposit. AREA INFO Marbella East stretches from the edge of Marbella towards Malaga and it contains the following resorts & suburbs all located along the A7 main road: Rio Real, Los Monteros, El Rosario, Elviria, Las Chapas and Cabopino. This part of Marbella is very popular due to the easy access to Malaga Airport which is located only 30 minutes drive away as well as due to the large variety of supermarkets, international restaurants & bars, all type of amenities, entertainment, Golf & leisure activities, international schools and much more. There is a large variety of properties on offer in this area from exclusive beachfront apartments, luxury private houses & New developments offering the latest qualities and services to more reasonable priced apartments located in beautifully maintained areas with magnificent sea or mountain views.