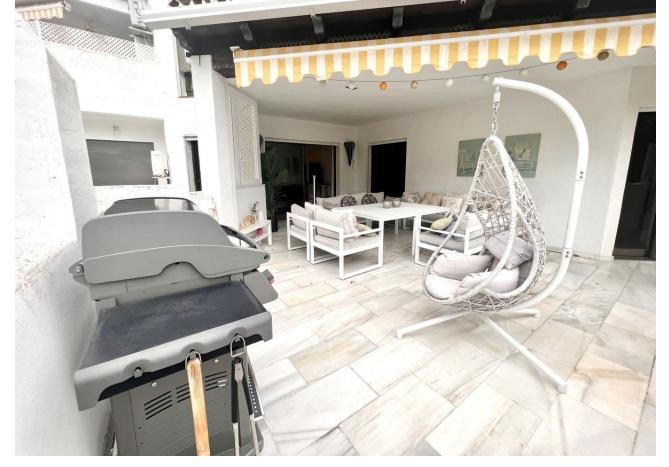

## Short Term Rental - Apartment - Elviria 1.900€ / Week

Elviria Apartment

4

4

120 m<sup>2</sup>

Holidays by the sea in Elviria Marbella! ★ Ideal holiday acommodation for families!! Spacious 4 bedroom 4 bathroom elevated groundfloor apartment located only 1 min walk to the best beaches in Marbella. This open plan apartment is fully equipped with everything you need for a perfect holiday and it has a large terrace. Within less than 5 minutes walk you can find an amazing Italian Restaurant, Beachclub and chiringuito where you can enjoy lovely traditional food. Within the complex you can find two shared swimming pools, children's pool all gated and surrounded by beautiful landscaped gardens,. The complex has direct access to the beach. Mercadona and Lidl are located within walking distance. 15 min walk to Centro Commercial in Elviria where you can find a great selection of cafés, variety of restaurants, supermarkets and much more amenities. Wait no more and book your holiday acommodation now:) \*\*\* A final cleaning fee of 150 is required in addition to the total price per stay, as well as a 500 refundable deposit. AREA INFO Marbella East stretches from the edge of Marbella towards Malaga and it contains the following resorts & suburbs all located along the A7 main road: Rio Real, Los Monteros, El Rosario, Elviria, Las Chapas and Cabopino. This part of Marbella is very popular due to the easy access to Malaga Airport which is located only 30 minutes drive away as well as due to the large variety of supermarkets, international restaurants & bars, all type of amenities, entertainment, Golf & leisure activities, international schools and much more. There is a large variety of properties on offer in this area from exclusive beachfront apartments, luxury private houses & New developments offering the latest qualities and services to more reasonable priced apartments located in beautifully maintained areas with magnificent sea or mountain views.