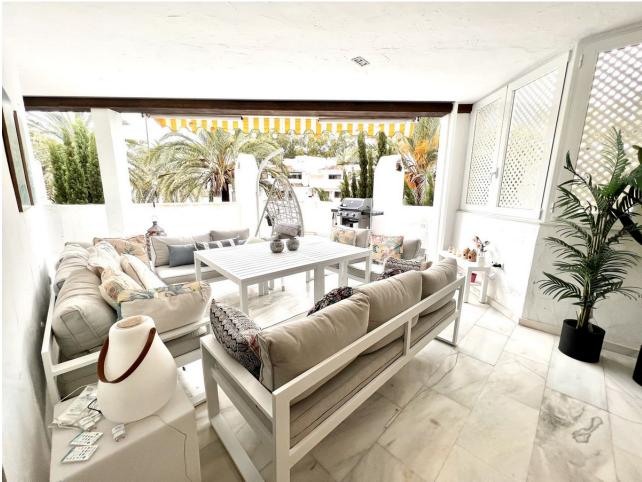

## Short Term Rental - Apartment - Elviria 1.900€ / Week

Elviria Apartment

4

4

120 m<sup>2</sup>

Holidays by the sea in Elviria Marbella! ★ Ideal holiday acommodation for families!! Spacious 4 bedroom 4 bathroom elevated groundfloor apartment located only 1 min walk to the best beaches in Marbella. This open plan apartment is fully equipped with everything you need for a perfect holiday and it has a large terrace. Within less than 5 minutes walk you can find an amazing Italian Restaurant, Beachclub and chiringuito where you can enjoy lovely traditional food. Within the complex you can find two shared swimming pools, children's pool all gated and surrounded by beautiful landscaped gardens,. The complex has direct access to the beach. Mercadona and Lidl are located within walking distance. 15 min walk to Centro Commercial in Elviria where you can find a great selection of cafés, variety of restaurants, supermarkets and much more amenities. Wait no more and book your holiday acommodation now:) \*\*\* A final cleaning fee of 150 is required in addition to the total price per stay, as well as a 500 refundable deposit. AREA INFO Marbella East stretches from the edge of Marbella towards Malaga and it contains the following resorts & suburbs all located along the A7 main road: Rio Real, Los Monteros, El Rosario, Elviria, Las Chapas and Cabopino. This part of Marbella is very popular due to the easy access to Malaga Airport which is located only 30 minutes drive away as well as due to the large variety of supermarkets, international restaurants & bars, all type of amenities, entertainment, Golf & leisure activities, international schools and much more. There is a large variety of properties on offer in this area from exclusive beachfront apartments, luxury private houses & New developments offering the latest qualities and services to more reasonable priced apartments located in beautifully maintained areas with magnificent sea or mountain views.