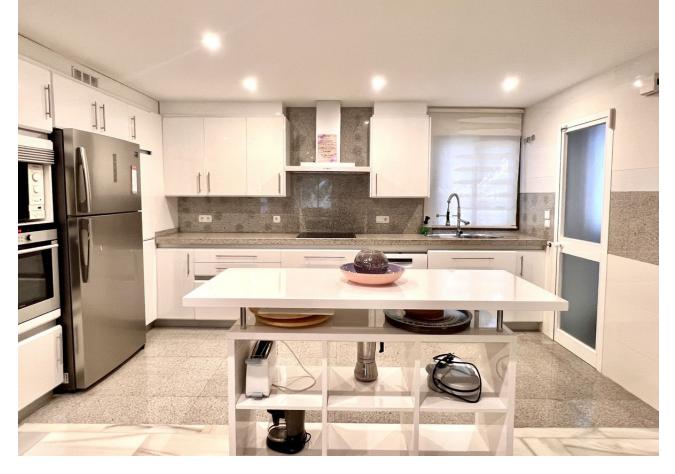

## Short Term Rental - Apartment - Elviria 1.900€ / Week

Elviria Apartment

4

4

120 m<sup>2</sup>

Holidays by the sea in Elviria Marbella! ★ Ideal holiday acommodation for families!! Spacious 4 bedroom 4 bathroom elevated groundfloor apartment located only 1 min walk to the best beaches in Marbella. This open plan apartment is fully equipped with everything you need for a perfect holiday and it has a large terrace. Within less than 5 minutes walk you can find an amazing Italian Restaurant, Beachclub and chiringuito where you can enjoy lovely traditional food. Within the complex you can find two shared swimming pools, children's pool all gated and surrounded by beautiful landscaped gardens,. The complex has direct access to the beach. Mercadona and Lidl are located within walking distance. 15 min walk to Centro Commercial in Elviria where you can find a great selection of cafés, variety of restaurants, supermarkets and much more amenities. Wait no more and book your holiday acommodation now:) \*\*\* A final cleaning fee of 150 is required in addition to the total price per stay, as well as a 500 refundable deposit. AREA INFO Marbella East stretches from the edge of Marbella towards Malaga and it contains the following resorts & suburbs all located along the A7 main road: Rio Real, Los Monteros, El Rosario, Elviria, Las Chapas and Cabopino. This part of Marbella is very popular due to the easy access to Malaga Airport which is located only 30 minutes drive away as well as due to the large variety of supermarkets, international restaurants & bars, all type of amenities, entertainment, Golf & leisure activities, international schools and much more. There is a large variety of properties on offer in this area from exclusive beachfront apartments, luxury private houses & New developments offering the latest qualities and services to more reasonable priced apartments located in beautifully maintained areas with magnificent sea or mountain views.