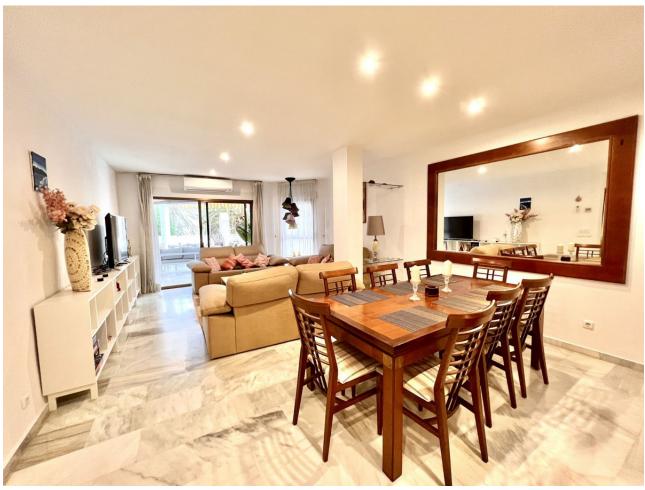

## Short Term Rental - Apartment - Elviria 1.900€ / Week

Elviria Apartment

4

4

120 m<sup>2</sup>

Holidays by the sea in Elviria Marbella! ★ Ideal holiday acommodation for families!! Spacious 4 bedroom 4 bathroom elevated groundfloor apartment located only 1 min walk to the best beaches in Marbella. This open plan apartment is fully equipped with everything you need for a perfect holiday and it has a large terrace. Within less than 5 minutes walk you can find an amazing Italian Restaurant, Beachclub and chiringuito where you can enjoy lovely traditional food. Within the complex you can find two shared swimming pools, children's pool all gated and surrounded by beautiful landscaped gardens,. The complex has direct access to the beach. Mercadona and Lidl are located within walking distance. 15 min walk to Centro Commercial in Elviria where you can find a great selection of cafés, variety of restaurants, supermarkets and much more amenities. Wait no more and book your holiday acommodation now:) \*\*\* A final cleaning fee of 150 is required in addition to the total price per stay, as well as a 500 refundable deposit. AREA INFO Marbella East stretches from the edge of Marbella towards Malaga and it contains the following resorts & suburbs all located along the A7 main road: Rio Real, Los Monteros, El Rosario, Elviria, Las Chapas and Cabopino. This part of Marbella is very popular due to the easy access to Malaga Airport which is located only 30 minutes drive away as well as due to the large variety of supermarkets, international restaurants & bars, all type of amenities, entertainment, Golf & leisure activities, international schools and much more. There is a large variety of properties on offer in this area from exclusive beachfront apartments, luxury private houses & New developments offering the latest qualities and services to more reasonable priced apartments located in beautifully maintained areas with magnificent sea or mountain views.