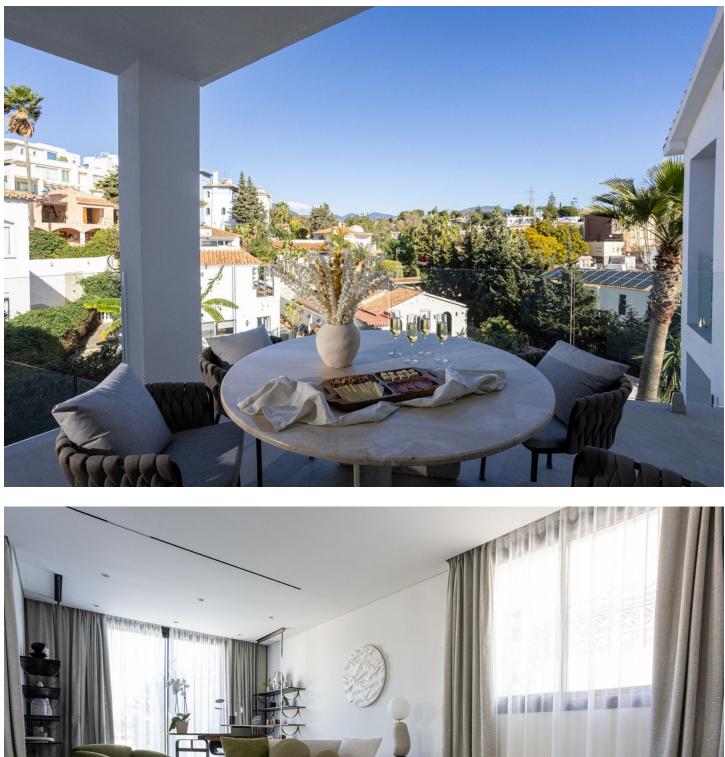

## Short Term Rental - House - Nueva Andalucía 4.000€ / Week

EXCITING NEWS FOR CLIENTS LOOKING FOR A GREAT INVESTMENT We've just received the results from this summer's short-term rentals , and the calculations show an impressive ROI of just over 10% ! Documentation is available from the company responsible for renting and managing the property. Discover a luxury yet practical villa in the heart of Nueva Andalucia, the most high-standard district of Marbella, quiet and tranquil area closely connected to Puerto Banús, Marbella old town and celebrated Golf Clubs such as Los Naranjos, Las Brisas, Aloha. East-facing villa with absolutely spectacular views on the Mountain La Concha, the emblem of whole region. The Villa is deliberately designed and equipped. All you see you have! It counts with individually zoned underfloor heating and air conditioning, dimmer light switches to create warm and personalized atmosphere, bespoke furniture, heated outdoor swimming pool to enjoy your villa all year around. The villa is connected to the centralized security system. • 5 bedrooms • 5 bathrooms • Sauna • Gym • 2 outdoor terraces • Heated outdoor swimming pool and lounge zone • Barbeque • Electric car charger • Covered car port The developer has decided to redesign the property layout by adding a walk-in wardrobe, which will result in a complete remodel of one of the bedrooms. This presents a great opportunity for potential buyers to provide their input and personalize the space.