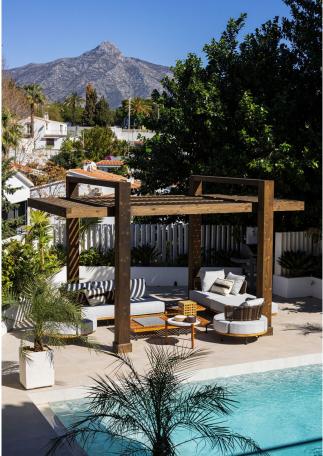

## Short Term Rental - House - Nueva Andalucía 4.000€ / Week

EXCITING NEWS FOR CLIENTS LOOKING FOR A GREAT INVESTMENT We've just received the results from this summer's short-term rentals , and the calculations show an impressive ROI of just over 10% ! Documentation is available from the company responsible for renting and managing the property. Discover a luxury yet practical villa in the heart of Nueva Andalucia, the most high-standard district of Marbella, quiet and tranquil area closely connected to Puerto Banús, Marbella old town and celebrated Golf Clubs such as Los Naranjos, Las Brisas, Aloha. East-facing villa with absolutely spectacular views on the Mountain La Concha, the emblem of whole region. The Villa is deliberately designed and equipped. All you see you have! It counts with individually zoned underfloor heating and air conditioning, dimmer light switches to create warm and personalized atmosphere, bespoke furniture, heated outdoor swimming pool to enjoy your villa all year around. The villa is connected to the centralized security system. • 5 bedrooms • 5 bathrooms • Sauna • Gym • 2 outdoor terraces • Heated outdoor swimming pool and lounge zone • Barbeque • Electric car charger • Covered car port The developer has decided to redesign the property layout by adding a walk-in wardrobe, which will result in a complete remodel of one of the bedrooms. This presents a great opportunity for potential buyers to provide their input and personalize the space.