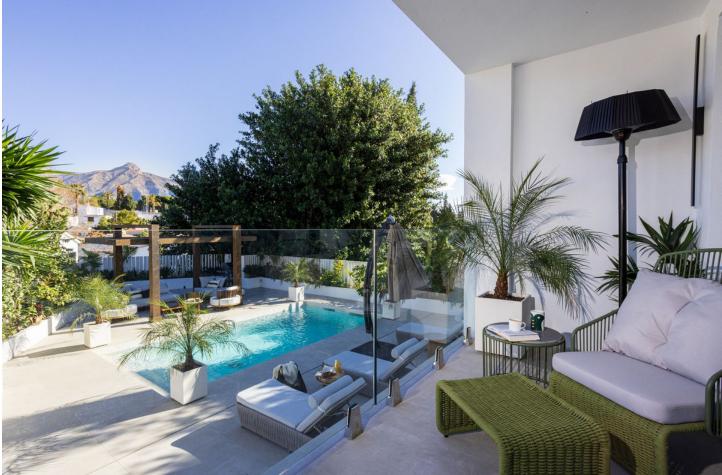

## Short Term Rental - House - Nueva Andalucía 4.000€ / Week

EXCITING NEWS FOR CLIENTS LOOKING FOR A GREAT INVESTMENT We've just received the results from this summer's short-term rentals , and the calculations show an impressive ROI of just over 10% ! Documentation is available from the company responsible for renting and managing the property. Discover a luxury yet practical villa in the heart of Nueva Andalucia, the most high-standard district of Marbella, quiet and tranquil area closely connected to Puerto Banús, Marbella old town and celebrated Golf Clubs such as Los Naranjos, Las Brisas, Aloha. East-facing villa with absolutely spectacular views on the Mountain La Concha, the emblem of whole region. The Villa is deliberately designed and equipped. All you see you have! It counts with individually zoned underfloor heating and air conditioning, dimmer light switches to create warm and personalized atmosphere, bespoke furniture, heated outdoor swimming pool to enjoy your villa all year around. The villa is connected to the centralized security system. • 5 bedrooms • 5 bathrooms • Sauna • Gym • 2 outdoor terraces • Heated outdoor swimming pool and lounge zone • Barbeque • Electric car charger • Covered car port The developer has decided to redesign the property layout by adding a walk-in wardrobe, which will result in a complete remodel of one of the bedrooms. This presents a great opportunity for potential buyers to provide their input and personalize the space.