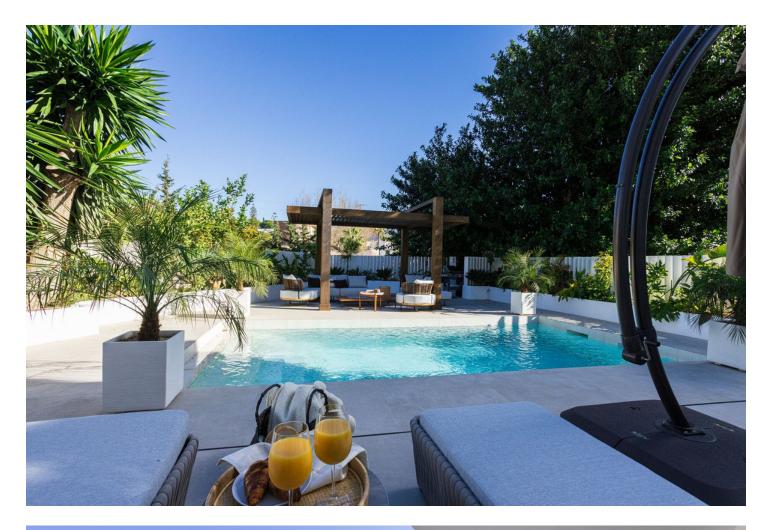

## Short Term Rental - House - Nueva Andalucía 4.000€ / Week

EXCITING NEWS FOR CLIENTS LOOKING FOR A GREAT INVESTMENT We've just received the results from this summer's short-term rentals , and the calculations show an impressive ROI of just over 10% ! Documentation is available from the company responsible for renting and managing the property. Discover a luxury yet practical villa in the heart of Nueva Andalucia, the most high-standard district of Marbella, quiet and tranquil area closely connected to Puerto Banús, Marbella old town and celebrated Golf Clubs such as Los Naranjos, Las Brisas, Aloha. East-facing villa with absolutely spectacular views on the Mountain La Concha, the emblem of whole region. The Villa is deliberately designed and equipped. All you see you have! It counts with individually zoned underfloor heating and air conditioning, dimmer light switches to create warm and personalized atmosphere, bespoke furniture, heated outdoor swimming pool to enjoy your villa all year around. The villa is connected to the centralized security system. • 5 bedrooms • 5 bathrooms • Sauna • Gym • 2 outdoor terraces • Heated outdoor swimming pool and lounge zone • Barbeque • Electric car charger • Covered car port The developer has decided to redesign the property layout by adding a walk-in wardrobe, which will result in a complete remodel of one of the bedrooms. This presents a great opportunity for potential buyers to provide their input and personalize the space.