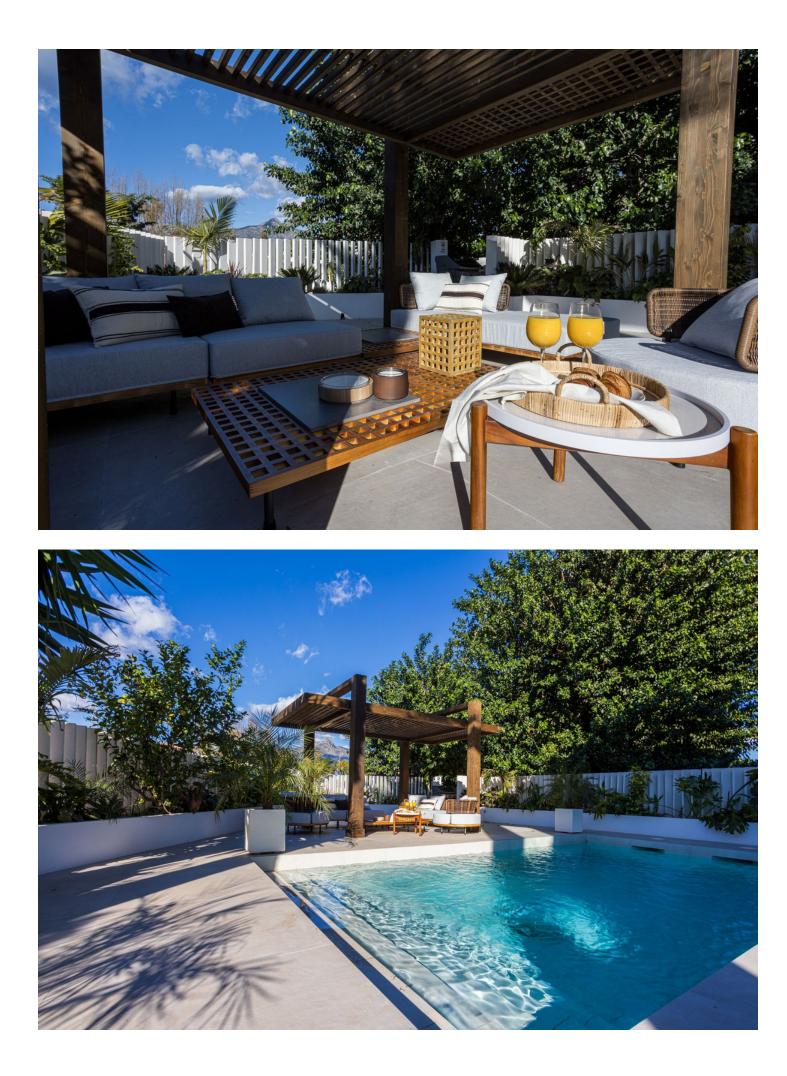

## Short Term Rental - House - Nueva Andalucía 4.000€ / Week

EXCITING NEWS FOR CLIENTS LOOKING FOR A GREAT INVESTMENT We've just received the results from this summer's short-term rentals , and the calculations show an impressive ROI of just over 10% ! Documentation is available from the company responsible for renting and managing the property. Discover a luxury yet practical villa in the heart of Nueva Andalucia, the most high-standard district of Marbella, quiet and tranquil area closely connected to Puerto Banús, Marbella old town and celebrated Golf Clubs such as Los Naranjos, Las Brisas, Aloha. East-facing villa with absolutely spectacular views on the Mountain La Concha, the emblem of whole region. The Villa is deliberately designed and equipped. All you see you have! It counts with individually zoned underfloor heating and air conditioning, dimmer light switches to create warm and personalized atmosphere, bespoke furniture, heated outdoor swimming pool to enjoy your villa all year around. The villa is connected to the centralized security system. • 5 bedrooms • 5 bathrooms • Sauna • Gym • 2 outdoor terraces • Heated outdoor swimming pool and lounge zone • Barbeque • Electric car charger • Covered car port The developer has decided to redesign the property layout by adding a walk-in wardrobe, which will result in a complete remodel of one of the bedrooms. This presents a great opportunity for potential buyers to provide their input and personalize the space.