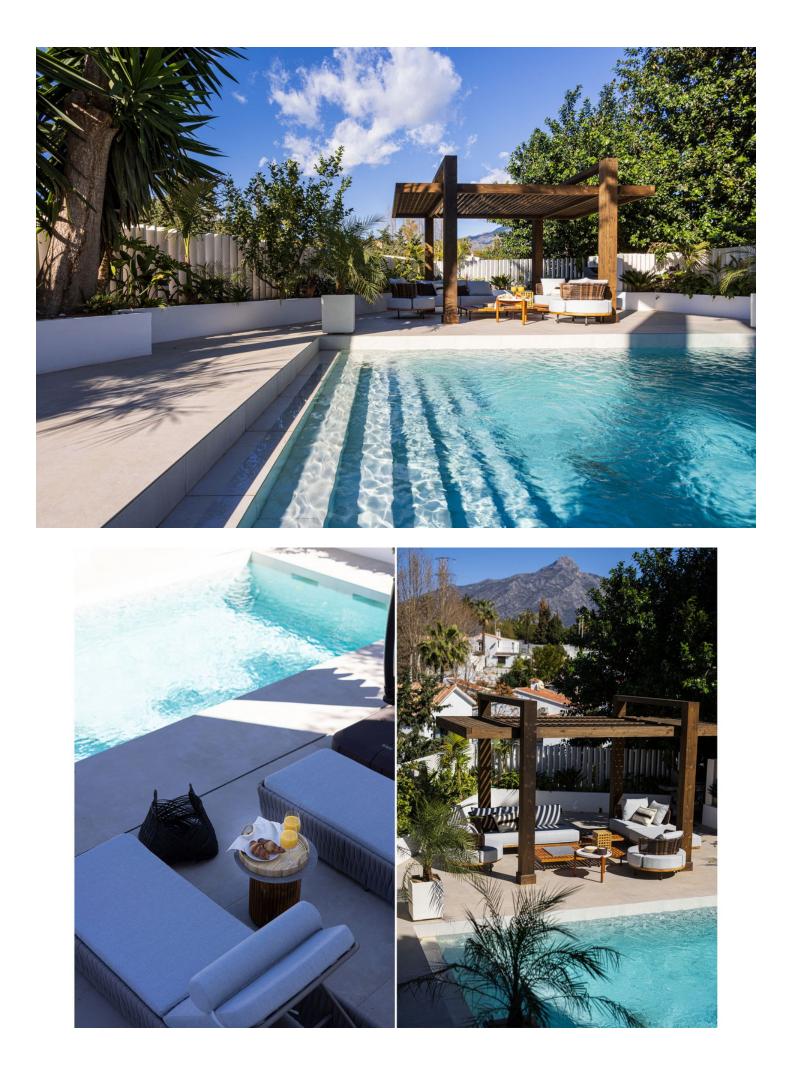

## Short Term Rental - House - Nueva Andalucía 4.000€ / Week

EXCITING NEWS FOR CLIENTS LOOKING FOR A GREAT INVESTMENT We've just received the results from this summer's short-term rentals , and the calculations show an impressive ROI of just over 10% ! Documentation is available from the company responsible for renting and managing the property. Discover a luxury yet practical villa in the heart of Nueva Andalucia, the most high-standard district of Marbella, quiet and tranquil area closely connected to Puerto Banús, Marbella old town and celebrated Golf Clubs such as Los Naranjos, Las Brisas, Aloha. East-facing villa with absolutely spectacular views on the Mountain La Concha, the emblem of whole region. The Villa is deliberately designed and equipped. All you see you have! It counts with individually zoned underfloor heating and air conditioning, dimmer light switches to create warm and personalized atmosphere, bespoke furniture, heated outdoor swimming pool to enjoy your villa all year around. The villa is connected to the centralized security system. • 5 bedrooms • 5 bathrooms • Sauna • Gym • 2 outdoor terraces • Heated outdoor swimming pool and lounge zone • Barbeque • Electric car charger • Covered car port The developer has decided to redesign the property layout by adding a walk-in wardrobe, which will result in a complete remodel of one of the bedrooms. This presents a great opportunity for potential buyers to provide their input and personalize the space.