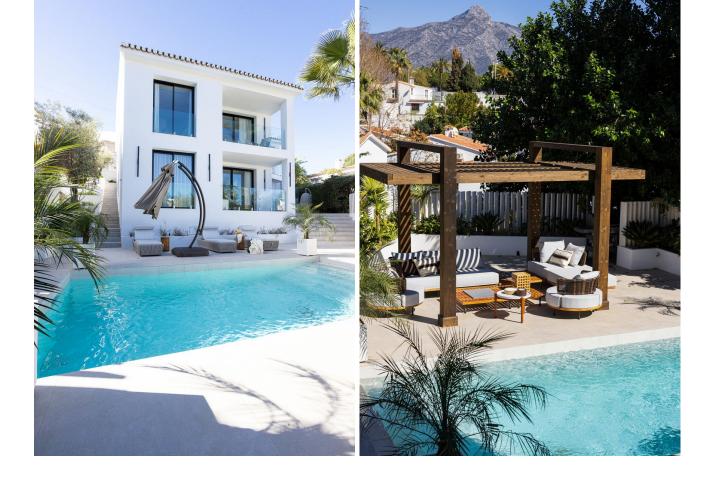

## Short Term Rental - House - Nueva Andalucía 4.000€ / Week

EXCITING NEWS FOR CLIENTS LOOKING FOR A GREAT INVESTMENT We've just received the results from this summer's short-term rentals , and the calculations show an impressive ROI of just over 10% ! Documentation is available from the company responsible for renting and managing the property. Discover a luxury yet practical villa in the heart of Nueva Andalucia, the most high-standard district of Marbella, quiet and tranquil area closely connected to Puerto Banús, Marbella old town and celebrated Golf Clubs such as Los Naranjos, Las Brisas, Aloha. East-facing villa with absolutely spectacular views on the Mountain La Concha, the emblem of whole region. The Villa is deliberately designed and equipped. All you see you have! It counts with individually zoned underfloor heating and air conditioning, dimmer light switches to create warm and personalized atmosphere, bespoke furniture, heated outdoor swimming pool to enjoy your villa all year around. The villa is connected to the centralized security system. • 5 bedrooms • 5 bathrooms • Sauna • Gym • 2 outdoor terraces • Heated outdoor swimming pool and lounge zone • Barbeque • Electric car charger • Covered car port The developer has decided to redesign the property layout by adding a walk-in wardrobe, which will result in a complete remodel of one of the bedrooms. This presents a great opportunity for potential buyers to provide their input and personalize the space.