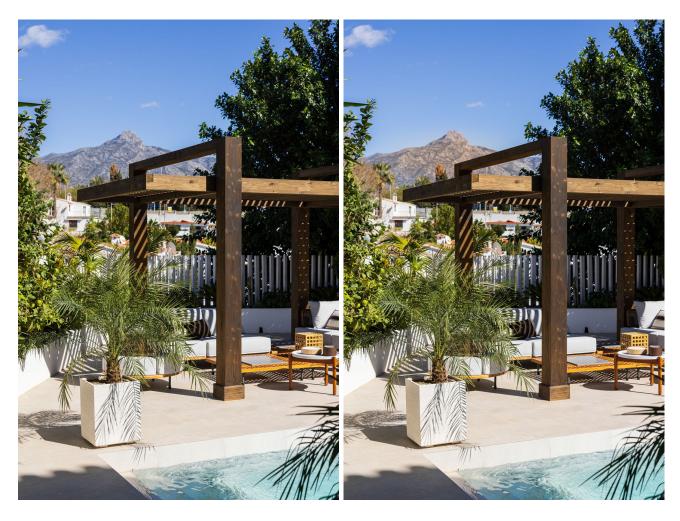

## Short Term Rental - House - Nueva Andalucía 4.000€ / Week

EXCITING NEWS FOR CLIENTS LOOKING FOR A GREAT INVESTMENT We've just received the results from this summer's short-term rentals , and the calculations show an impressive ROI of just over 10% ! Documentation is available from the company responsible for renting and managing the property. Discover a luxury yet practical villa in the heart of Nueva Andalucia, the most high-standard district of Marbella, quiet and tranquil area closely connected to Puerto Banús, Marbella old town and celebrated Golf Clubs such as Los Naranjos, Las Brisas, Aloha. East-facing villa with absolutely spectacular views on the Mountain La Concha, the emblem of whole region. The Villa is deliberately designed and equipped. All you see you have! It counts with individually zoned underfloor heating and air conditioning, dimmer light switches to create warm and personalized atmosphere, bespoke furniture, heated outdoor swimming pool to enjoy your villa all year around. The villa is connected to the centralized security system. • 5 bedrooms • 5 bathrooms • Sauna • Gym • 2 outdoor terraces • Heated outdoor swimming pool and lounge zone • Barbeque • Electric car charger • Covered car port The developer has decided to redesign the property layout by adding a walk-in wardrobe, which will result in a complete remodel of one of the bedrooms. This presents a great opportunity for potential buyers to provide their input and personalize the space.