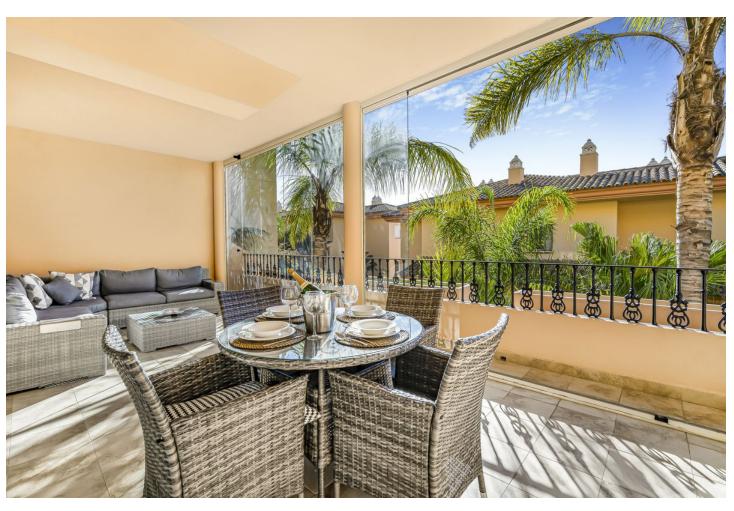

## Short Term Rental - Apartment - Nueva Andalucía 1.171€ / Week

Nueva Andalucía Apartment

1

1

70 m2

This superb ground floor apartment in the Vista Real community features a wonderful bright terrace and high-quality accommodation for four persons. The location in the hills surrounding the prestigious Golf Valley is perfect for holidays, with quick access by car to the best golf courses, beaches and hot spots along Marbella's coast. There are excellent restaurants within a few minutes' drive and shops and supermarkets are all close by. Inside the apartment, you'll find a comfortable living room with dining area that opens onto a charming terrace with glass shutters, allowing use and enjoyment all year-round and in all weather. Adjoined to the lounge is a modern kitchen that's equipped with everything you could possibly need. A hallway connects the living areas to a bedroom with a king-sized double bed and spacious bathroom with bath and shower. The apartment is equipped with fast Wi-Fi and TV with access to a wide selection of channels in various languages. The complex has large communal swimming-pool, underground garage and storerooms. Moreover, the urbanisation is gated and is offering a 24-hour security service.