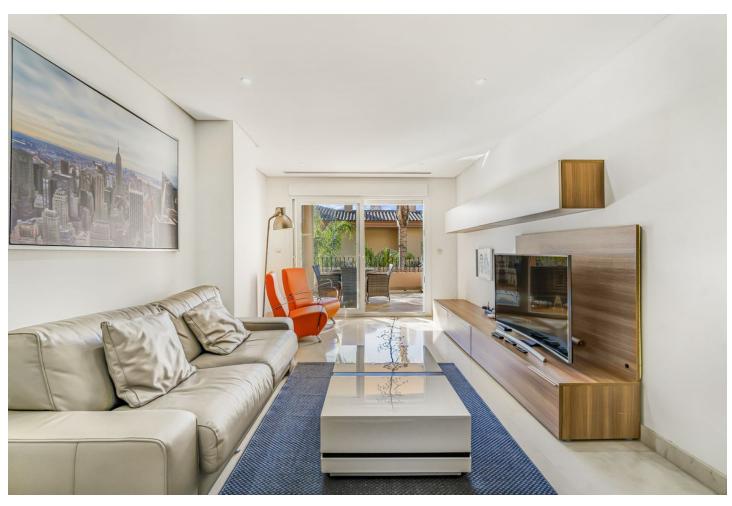

## Short Term Rental - Apartment - Nueva Andalucía 1.171€ / Week

Nueva Andalucía Apartment

1

1

70 m2

This superb ground floor apartment in the Vista Real community features a wonderful bright terrace and high-quality accommodation for four persons. The location in the hills surrounding the prestigious Golf Valley is perfect for holidays, with quick access by car to the best golf courses, beaches and hot spots along Marbella's coast. There are excellent restaurants within a few minutes' drive and shops and supermarkets are all close by. Inside the apartment, you'll find a comfortable living room with dining area that opens onto a charming terrace with glass shutters, allowing use and enjoyment all year-round and in all weather. Adjoined to the lounge is a modern kitchen that's equipped with everything you could possibly need. A hallway connects the living areas to a bedroom with a king-sized double bed and spacious bathroom with bath and shower. The apartment is equipped with fast Wi-Fi and TV with access to a wide selection of channels in various languages. The complex has large communal swimming-pool, underground garage and storerooms. Moreover, the urbanisation is gated and is offering a 24-hour security service.