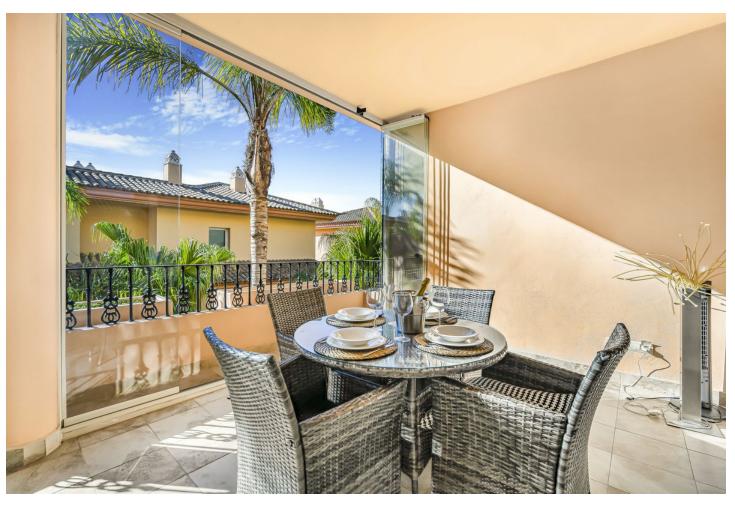

## Short Term Rental - Apartment - Nueva Andalucía 1.171€ / Week

Nueva Andalucía Apartment

1

1

70 m2

This superb ground floor apartment in the Vista Real community features a wonderful bright terrace and high-quality accommodation for four persons. The location in the hills surrounding the prestigious Golf Valley is perfect for holidays, with quick access by car to the best golf courses, beaches and hot spots along Marbella's coast. There are excellent restaurants within a few minutes' drive and shops and supermarkets are all close by. Inside the apartment, you'll find a comfortable living room with dining area that opens onto a charming terrace with glass shutters, allowing use and enjoyment all year-round and in all weather. Adjoined to the lounge is a modern kitchen that's equipped with everything you could possibly need. A hallway connects the living areas to a bedroom with a king-sized double bed and spacious bathroom with bath and shower. The apartment is equipped with fast Wi-Fi and TV with access to a wide selection of channels in various languages. The complex has large communal swimming-pool, underground garage and storerooms. Moreover, the urbanisation is gated and is offering a 24-hour security service.