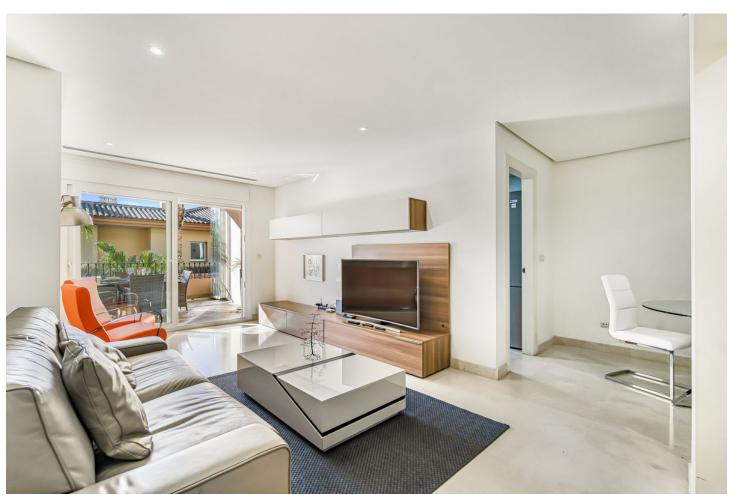

## Short Term Rental - Apartment - Nueva Andalucía 1.171€ / Week

Nueva Andalucía Apartment

1

1

70 m2

This superb ground floor apartment in the Vista Real community features a wonderful bright terrace and high-quality accommodation for four persons. The location in the hills surrounding the prestigious Golf Valley is perfect for holidays, with quick access by car to the best golf courses, beaches and hot spots along Marbella's coast. There are excellent restaurants within a few minutes' drive and shops and supermarkets are all close by. Inside the apartment, you'll find a comfortable living room with dining area that opens onto a charming terrace with glass shutters, allowing use and enjoyment all year-round and in all weather. Adjoined to the lounge is a modern kitchen that's equipped with everything you could possibly need. A hallway connects the living areas to a bedroom with a king-sized double bed and spacious bathroom with bath and shower. The apartment is equipped with fast Wi-Fi and TV with access to a wide selection of channels in various languages. The complex has large communal swimming-pool, underground garage and storerooms. Moreover, the urbanisation is gated and is offering a 24-hour security service.