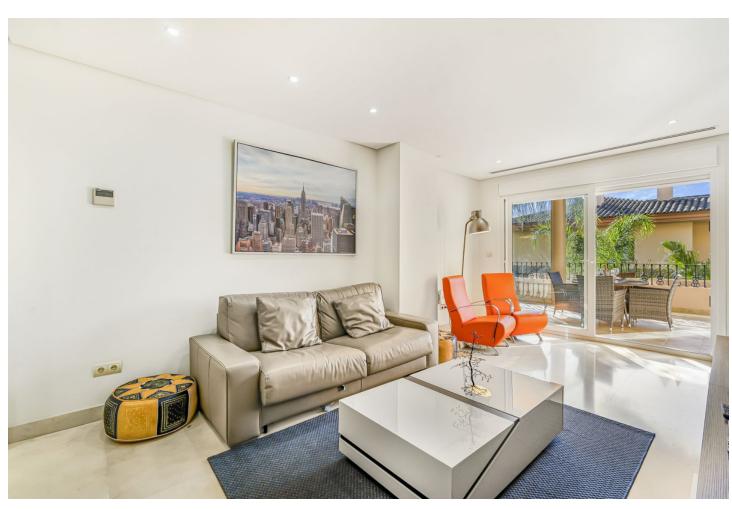

## Short Term Rental - Apartment - Nueva Andalucía 1.171€ / Week

Nueva Andalucía Apartment

1

1

70 m2

This superb ground floor apartment in the Vista Real community features a wonderful bright terrace and high-quality accommodation for four persons. The location in the hills surrounding the prestigious Golf Valley is perfect for holidays, with quick access by car to the best golf courses, beaches and hot spots along Marbella's coast. There are excellent restaurants within a few minutes' drive and shops and supermarkets are all close by. Inside the apartment, you'll find a comfortable living room with dining area that opens onto a charming terrace with glass shutters, allowing use and enjoyment all year-round and in all weather. Adjoined to the lounge is a modern kitchen that's equipped with everything you could possibly need. A hallway connects the living areas to a bedroom with a king-sized double bed and spacious bathroom with bath and shower. The apartment is equipped with fast Wi-Fi and TV with access to a wide selection of channels in various languages. The complex has large communal swimming-pool, underground garage and storerooms. Moreover, the urbanisation is gated and is offering a 24-hour security service.