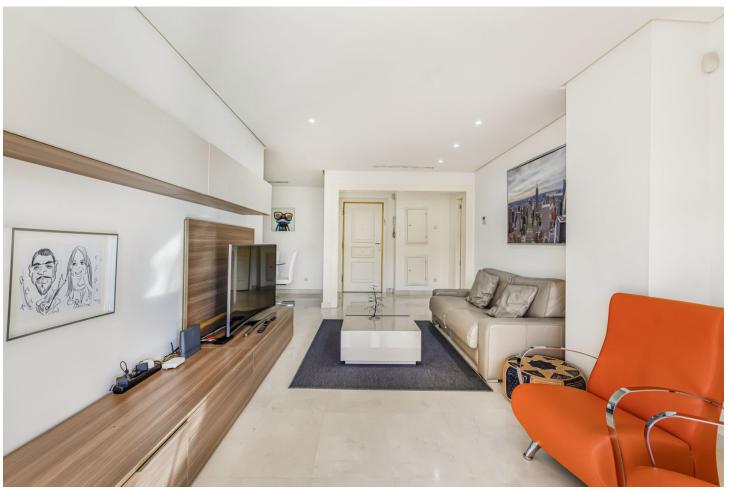

## Short Term Rental - Apartment - Nueva Andalucía 1.171€ / Week

Nueva Andalucía Apartment

1

1

70 m2

This superb ground floor apartment in the Vista Real community features a wonderful bright terrace and high-quality accommodation for four persons. The location in the hills surrounding the prestigious Golf Valley is perfect for holidays, with quick access by car to the best golf courses, beaches and hot spots along Marbella's coast. There are excellent restaurants within a few minutes' drive and shops and supermarkets are all close by. Inside the apartment, you'll find a comfortable living room with dining area that opens onto a charming terrace with glass shutters, allowing use and enjoyment all year-round and in all weather. Adjoined to the lounge is a modern kitchen that's equipped with everything you could possibly need. A hallway connects the living areas to a bedroom with a king-sized double bed and spacious bathroom with bath and shower. The apartment is equipped with fast Wi-Fi and TV with access to a wide selection of channels in various languages. The complex has large communal swimming-pool, underground garage and storerooms. Moreover, the urbanisation is gated and is offering a 24-hour security service.