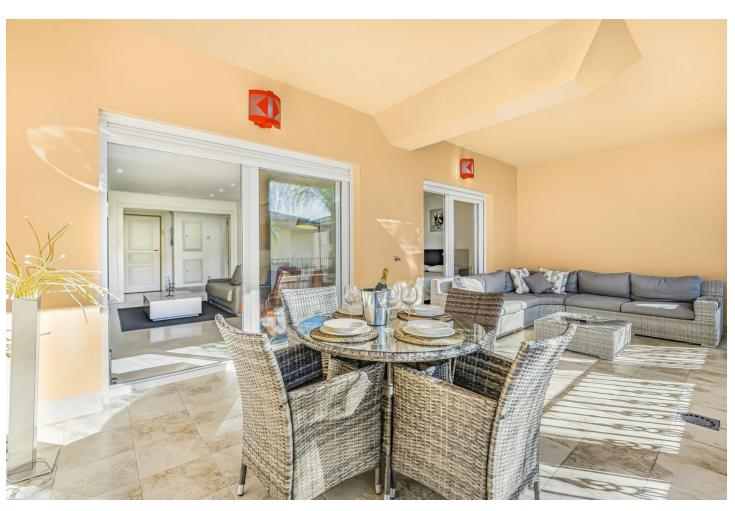

## Short Term Rental - Apartment - Nueva Andalucía 1.171€ / Week

Nueva Andalucía Apartment

1

1

70 m2

This superb ground floor apartment in the Vista Real community features a wonderful bright terrace and high-quality accommodation for four persons. The location in the hills surrounding the prestigious Golf Valley is perfect for holidays, with quick access by car to the best golf courses, beaches and hot spots along Marbella's coast. There are excellent restaurants within a few minutes' drive and shops and supermarkets are all close by. Inside the apartment, you'll find a comfortable living room with dining area that opens onto a charming terrace with glass shutters, allowing use and enjoyment all year-round and in all weather. Adjoined to the lounge is a modern kitchen that's equipped with everything you could possibly need. A hallway connects the living areas to a bedroom with a king-sized double bed and spacious bathroom with bath and shower. The apartment is equipped with fast Wi-Fi and TV with access to a wide selection of channels in various languages. The complex has large communal swimming-pool, underground garage and storerooms. Moreover, the urbanisation is gated and is offering a 24-hour security service.