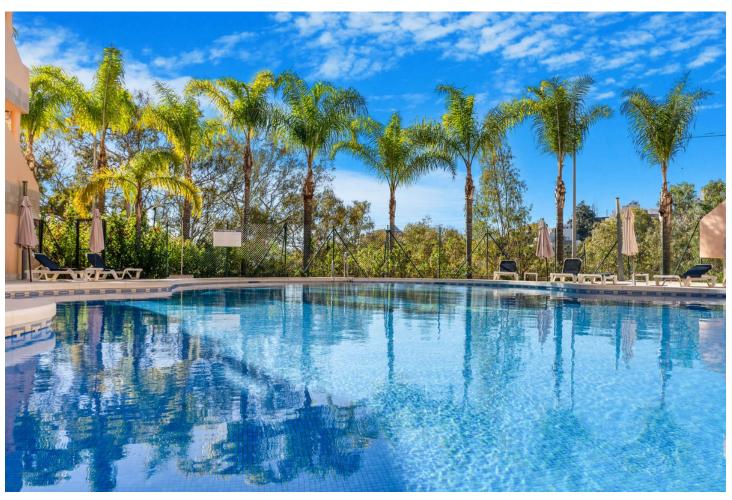

## Short Term Rental - Apartment - Nueva Andalucía 1.171€ / Week

Nueva Andalucía Apartment

1

1

70 m2

This superb ground floor apartment in the Vista Real community features a wonderful bright terrace and high-quality accommodation for four persons. The location in the hills surrounding the prestigious Golf Valley is perfect for holidays, with quick access by car to the best golf courses, beaches and hot spots along Marbella's coast. There are excellent restaurants within a few minutes' drive and shops and supermarkets are all close by. Inside the apartment, you'll find a comfortable living room with dining area that opens onto a charming terrace with glass shutters, allowing use and enjoyment all year-round and in all weather. Adjoined to the lounge is a modern kitchen that's equipped with everything you could possibly need. A hallway connects the living areas to a bedroom with a king-sized double bed and spacious bathroom with bath and shower. The apartment is equipped with fast Wi-Fi and TV with access to a wide selection of channels in various languages. The complex has large communal swimming-pool, underground garage and storerooms. Moreover, the urbanisation is gated and is offering a 24-hour security service.