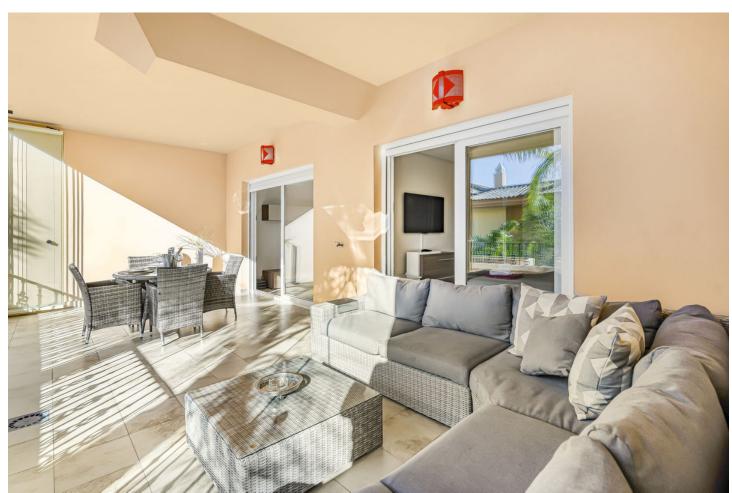

## Short Term Rental - Apartment - Nueva Andalucía 1.171€ / Week

Nueva Andalucía Apartment

1

1

70 m2

This superb ground floor apartment in the Vista Real community features a wonderful bright terrace and high-quality accommodation for four persons. The location in the hills surrounding the prestigious Golf Valley is perfect for holidays, with quick access by car to the best golf courses, beaches and hot spots along Marbella's coast. There are excellent restaurants within a few minutes' drive and shops and supermarkets are all close by. Inside the apartment, you'll find a comfortable living room with dining area that opens onto a charming terrace with glass shutters, allowing use and enjoyment all year-round and in all weather. Adjoined to the lounge is a modern kitchen that's equipped with everything you could possibly need. A hallway connects the living areas to a bedroom with a king-sized double bed and spacious bathroom with bath and shower. The apartment is equipped with fast Wi-Fi and TV with access to a wide selection of channels in various languages. The complex has large communal swimming-pool, underground garage and storerooms. Moreover, the urbanisation is gated and is offering a 24-hour security service.