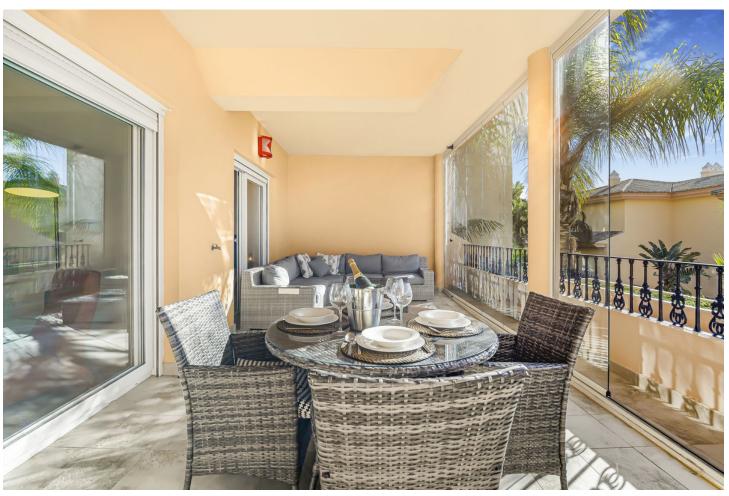

## Short Term Rental - Apartment - Nueva Andalucía 1.171€ / Week

Nueva Andalucía Apartment

1

1

70 m2

This superb ground floor apartment in the Vista Real community features a wonderful bright terrace and high-quality accommodation for four persons. The location in the hills surrounding the prestigious Golf Valley is perfect for holidays, with quick access by car to the best golf courses, beaches and hot spots along Marbella's coast. There are excellent restaurants within a few minutes' drive and shops and supermarkets are all close by. Inside the apartment, you'll find a comfortable living room with dining area that opens onto a charming terrace with glass shutters, allowing use and enjoyment all year-round and in all weather. Adjoined to the lounge is a modern kitchen that's equipped with everything you could possibly need. A hallway connects the living areas to a bedroom with a king-sized double bed and spacious bathroom with bath and shower. The apartment is equipped with fast Wi-Fi and TV with access to a wide selection of channels in various languages. The complex has large communal swimming-pool, underground garage and storerooms. Moreover, the urbanisation is gated and is offering a 24-hour security service.