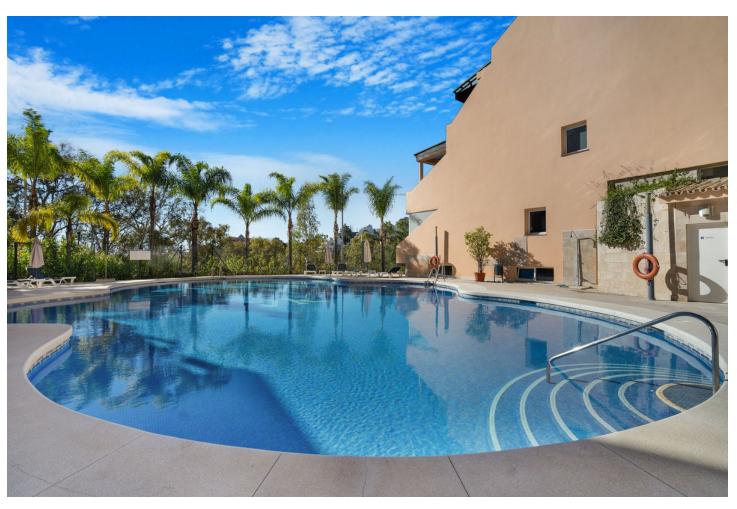

## Short Term Rental - Apartment - Nueva Andalucía 1.171€ / Week

Nueva Andalucía Apartment

1

1

70 m2

This superb ground floor apartment in the Vista Real community features a wonderful bright terrace and high-quality accommodation for four persons. The location in the hills surrounding the prestigious Golf Valley is perfect for holidays, with quick access by car to the best golf courses, beaches and hot spots along Marbella's coast. There are excellent restaurants within a few minutes' drive and shops and supermarkets are all close by. Inside the apartment, you'll find a comfortable living room with dining area that opens onto a charming terrace with glass shutters, allowing use and enjoyment all year-round and in all weather. Adjoined to the lounge is a modern kitchen that's equipped with everything you could possibly need. A hallway connects the living areas to a bedroom with a king-sized double bed and spacious bathroom with bath and shower. The apartment is equipped with fast Wi-Fi and TV with access to a wide selection of channels in various languages. The complex has large communal swimming-pool, underground garage and storerooms. Moreover, the urbanisation is gated and is offering a 24-hour security service.