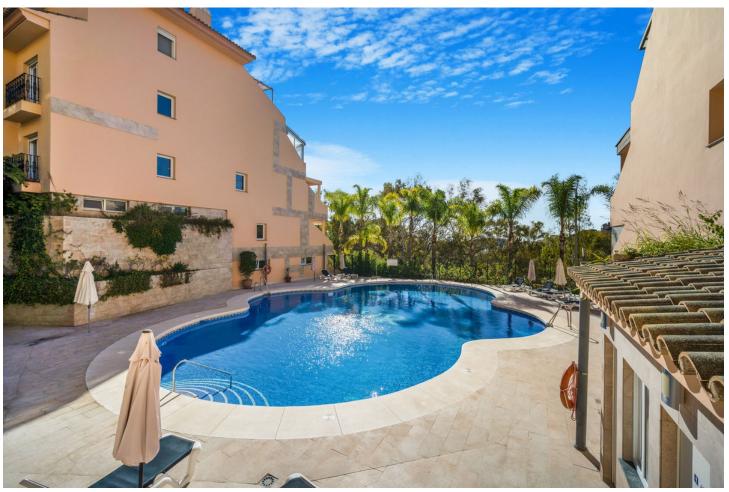

## Short Term Rental - Apartment - Nueva Andalucía 1.171€ / Week

Nueva Andalucía Apartment

1

1

70 m2

This superb ground floor apartment in the Vista Real community features a wonderful bright terrace and high-quality accommodation for four persons. The location in the hills surrounding the prestigious Golf Valley is perfect for holidays, with quick access by car to the best golf courses, beaches and hot spots along Marbella's coast. There are excellent restaurants within a few minutes' drive and shops and supermarkets are all close by. Inside the apartment, you'll find a comfortable living room with dining area that opens onto a charming terrace with glass shutters, allowing use and enjoyment all year-round and in all weather. Adjoined to the lounge is a modern kitchen that's equipped with everything you could possibly need. A hallway connects the living areas to a bedroom with a king-sized double bed and spacious bathroom with bath and shower. The apartment is equipped with fast Wi-Fi and TV with access to a wide selection of channels in various languages. The complex has large communal swimming-pool, underground garage and storerooms. Moreover, the urbanisation is gated and is offering a 24-hour security service.