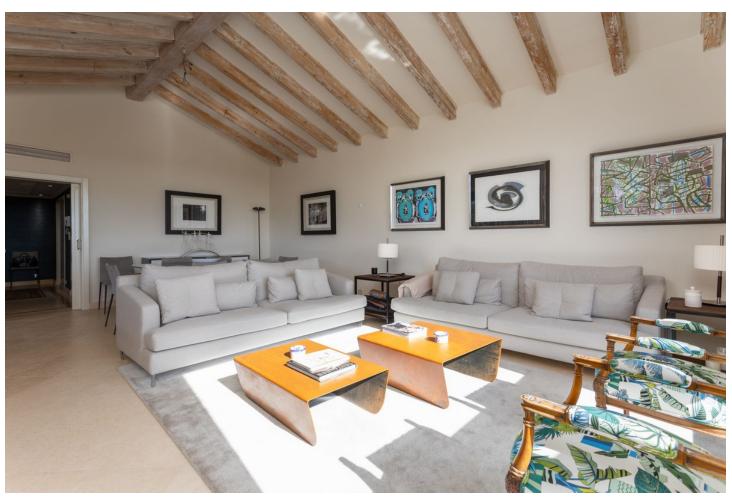

## Guadalmina Baja

**Apartment** 

3

3

206 m2

LUXURY PENTHOUSE WITH PRIVATE POOL IN GUADALMINA BAJA Excellent property, located in one of the most exclusive areas of the Costa del Sol, Guadalmina Baja, just a few minutes from the beach, the shopping center, the golf course and all kinds of services. The property stands out for its excellent quality of construction and has a very good distribution, on the main floor it has a total of three bedrooms with three bathrooms en suite, a large living room with large windows and high ceilings with wooden beams, kitchen independent with laundry room and a huge very private terrace with beautiful views and with covered and uncovered areas. From the terrace you access a higher level with a second terrace with a private heated pool. It includes two parking spaces for a total of 3 cars and a storage room that has currently been transformed into a room with a bathroom for the service. Established within a very private luxurious urbanization, with very few neighbors, it has 24 hour security, community pool and gardens. An ideal property for clients who want to enjoy a comfortable penthouse with a private pool, in one of the most exclusive areas of the Costa del Sol.