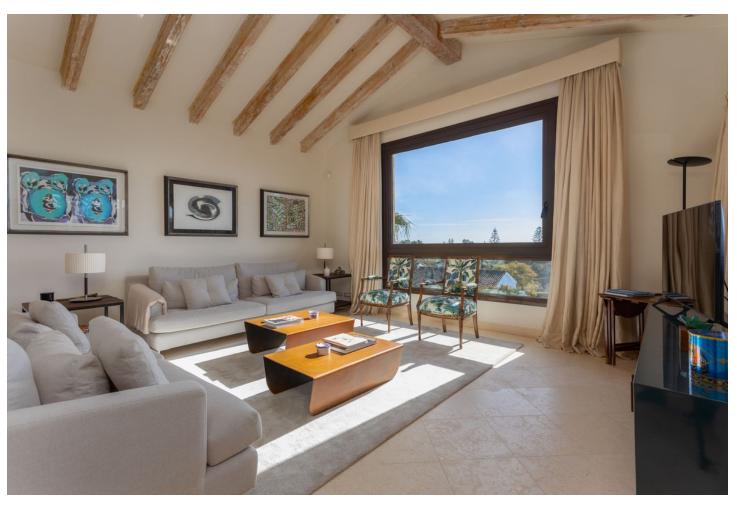

## Guadalmina Baja

**Apartment** 

3

3

206 m2

LUXURY PENTHOUSE WITH PRIVATE POOL IN GUADALMINA BAJA Excellent property, located in one of the most exclusive areas of the Costa del Sol, Guadalmina Baja, just a few minutes from the beach, the shopping center, the golf course and all kinds of services. The property stands out for its excellent quality of construction and has a very good distribution, on the main floor it has a total of three bedrooms with three bathrooms en suite, a large living room with large windows and high ceilings with wooden beams, kitchen independent with laundry room and a huge very private terrace with beautiful views and with covered and uncovered areas. From the terrace you access a higher level with a second terrace with a private heated pool. It includes two parking spaces for a total of 3 cars and a storage room that has currently been transformed into a room with a bathroom for the service. Established within a very private luxurious urbanization, with very few neighbors, it has 24 hour security, community pool and gardens. An ideal property for clients who want to enjoy a comfortable penthouse with a private pool, in one of the most exclusive areas of the Costa del Sol.