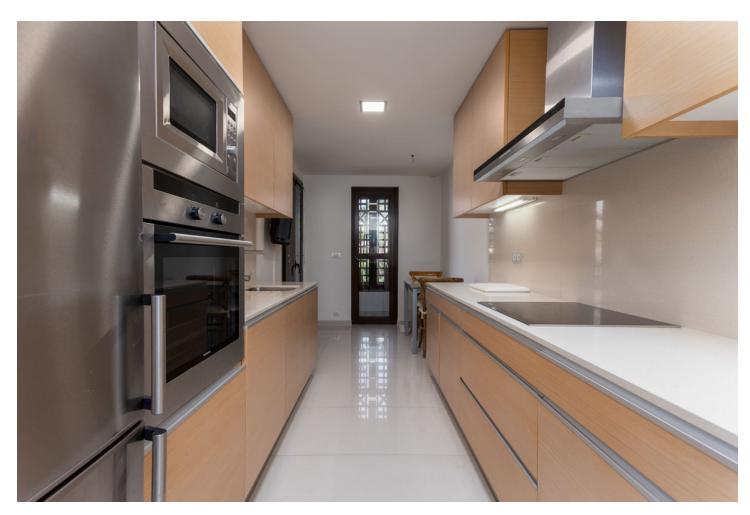

## Guadalmina Baja

**Apartment** 

3

3

206 m2

LUXURY PENTHOUSE WITH PRIVATE POOL IN GUADALMINA BAJA Excellent property, located in one of the most exclusive areas of the Costa del Sol, Guadalmina Baja, just a few minutes from the beach, the shopping center, the golf course and all kinds of services. The property stands out for its excellent quality of construction and has a very good distribution, on the main floor it has a total of three bedrooms with three bathrooms en suite, a large living room with large windows and high ceilings with wooden beams, kitchen independent with laundry room and a huge very private terrace with beautiful views and with covered and uncovered areas. From the terrace you access a higher level with a second terrace with a private heated pool. It includes two parking spaces for a total of 3 cars and a storage room that has currently been transformed into a room with a bathroom for the service. Established within a very private luxurious urbanization, with very few neighbors, it has 24 hour security, community pool and gardens. An ideal property for clients who want to enjoy a comfortable penthouse with a private pool, in one of the most exclusive areas of the Costa del Sol.