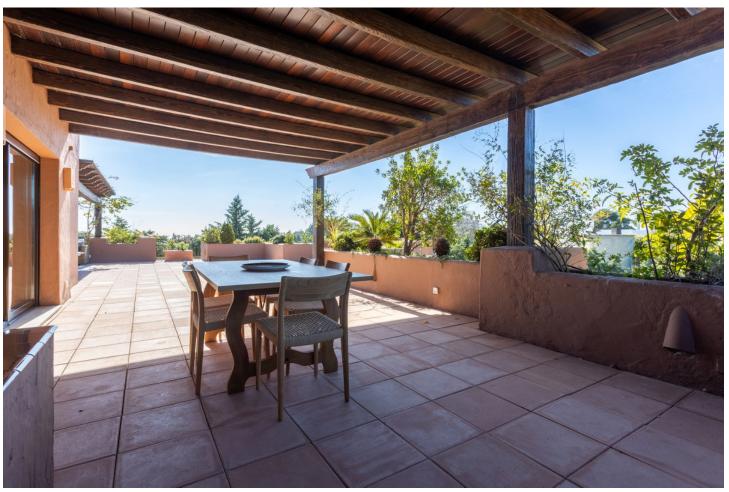

## Guadalmina Baja

**Apartment** 

3

3

206 m2

LUXURY PENTHOUSE WITH PRIVATE POOL IN GUADALMINA BAJA Excellent property, located in one of the most exclusive areas of the Costa del Sol, Guadalmina Baja, just a few minutes from the beach, the shopping center, the golf course and all kinds of services. The property stands out for its excellent quality of construction and has a very good distribution, on the main floor it has a total of three bedrooms with three bathrooms en suite, a large living room with large windows and high ceilings with wooden beams, kitchen independent with laundry room and a huge very private terrace with beautiful views and with covered and uncovered areas. From the terrace you access a higher level with a second terrace with a private heated pool. It includes two parking spaces for a total of 3 cars and a storage room that has currently been transformed into a room with a bathroom for the service. Established within a very private luxurious urbanization, with very few neighbors, it has 24 hour security, community pool and gardens. An ideal property for clients who want to enjoy a comfortable penthouse with a private pool, in one of the most exclusive areas of the Costa del Sol.