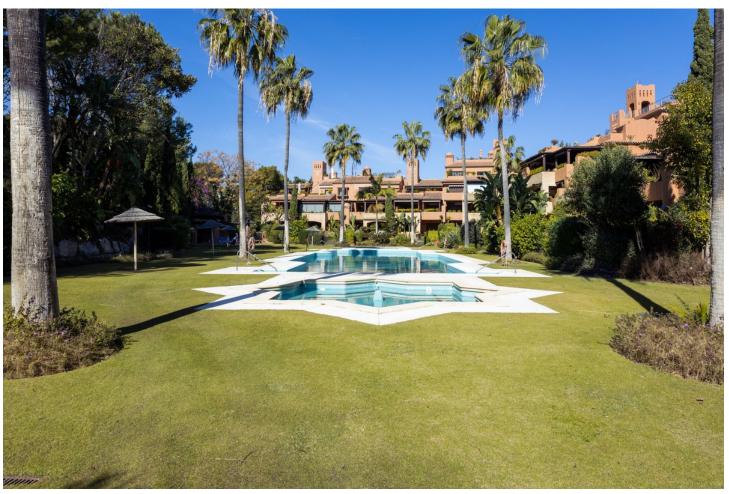

## Guadalmina Baja

**Apartment** 

3

3

206 m2

LUXURY PENTHOUSE WITH PRIVATE POOL IN GUADALMINA BAJA Excellent property, located in one of the most exclusive areas of the Costa del Sol, Guadalmina Baja, just a few minutes from the beach, the shopping center, the golf course and all kinds of services. The property stands out for its excellent quality of construction and has a very good distribution, on the main floor it has a total of three bedrooms with three bathrooms en suite, a large living room with large windows and high ceilings with wooden beams, kitchen independent with laundry room and a huge very private terrace with beautiful views and with covered and uncovered areas. From the terrace you access a higher level with a second terrace with a private heated pool. It includes two parking spaces for a total of 3 cars and a storage room that has currently been transformed into a room with a bathroom for the service. Established within a very private luxurious urbanization, with very few neighbors, it has 24 hour security, community pool and gardens. An ideal property for clients who want to enjoy a comfortable penthouse with a private pool, in one of the most exclusive areas of the Costa del Sol.