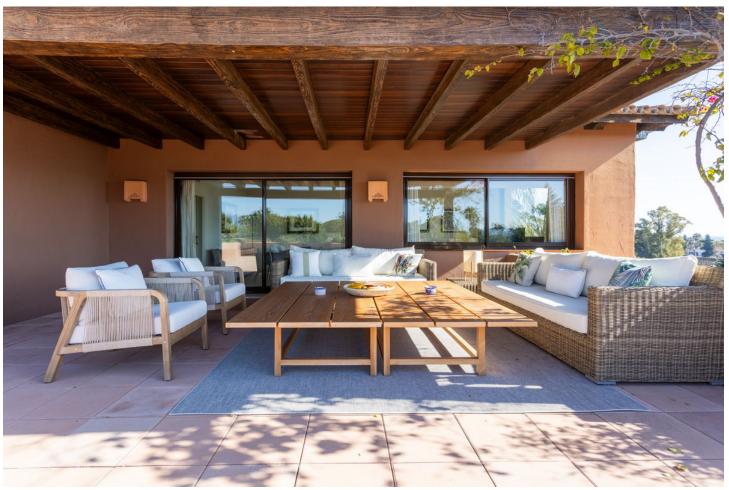

## Guadalmina Baja

**Apartment** 

3

3

206 m2

LUXURY PENTHOUSE WITH PRIVATE POOL IN GUADALMINA BAJA Excellent property, located in one of the most exclusive areas of the Costa del Sol, Guadalmina Baja, just a few minutes from the beach, the shopping center, the golf course and all kinds of services. The property stands out for its excellent quality of construction and has a very good distribution, on the main floor it has a total of three bedrooms with three bathrooms en suite, a large living room with large windows and high ceilings with wooden beams, kitchen independent with laundry room and a huge very private terrace with beautiful views and with covered and uncovered areas. From the terrace you access a higher level with a second terrace with a private heated pool. It includes two parking spaces for a total of 3 cars and a storage room that has currently been transformed into a room with a bathroom for the service. Established within a very private luxurious urbanization, with very few neighbors, it has 24 hour security, community pool and gardens. An ideal property for clients who want to enjoy a comfortable penthouse with a private pool, in one of the most exclusive areas of the Costa del Sol.