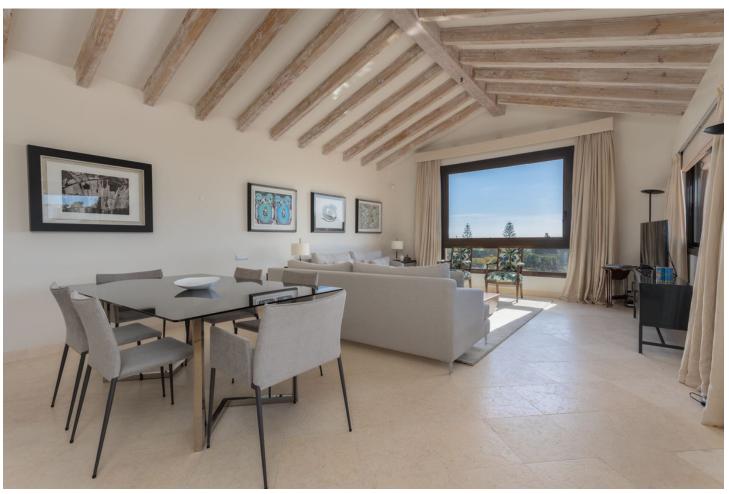

## Guadalmina Baja

**Apartment** 

3

3

206 m2

LUXURY PENTHOUSE WITH PRIVATE POOL IN GUADALMINA BAJA Excellent property, located in one of the most exclusive areas of the Costa del Sol, Guadalmina Baja, just a few minutes from the beach, the shopping center, the golf course and all kinds of services. The property stands out for its excellent quality of construction and has a very good distribution, on the main floor it has a total of three bedrooms with three bathrooms en suite, a large living room with large windows and high ceilings with wooden beams, kitchen independent with laundry room and a huge very private terrace with beautiful views and with covered and uncovered areas. From the terrace you access a higher level with a second terrace with a private heated pool. It includes two parking spaces for a total of 3 cars and a storage room that has currently been transformed into a room with a bathroom for the service. Established within a very private luxurious urbanization, with very few neighbors, it has 24 hour security, community pool and gardens. An ideal property for clients who want to enjoy a comfortable penthouse with a private pool, in one of the most exclusive areas of the Costa del Sol.