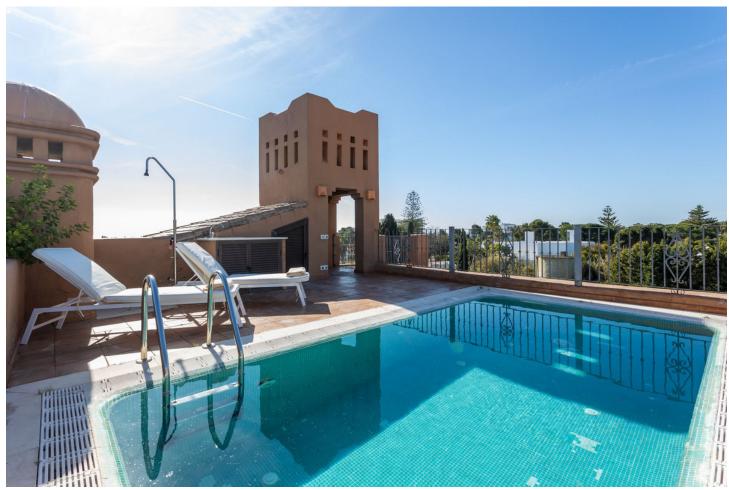

## Guadalmina Baja

**Apartment** 

3

3

206 m2

LUXURY PENTHOUSE WITH PRIVATE POOL IN GUADALMINA BAJA Excellent property, located in one of the most exclusive areas of the Costa del Sol, Guadalmina Baja, just a few minutes from the beach, the shopping center, the golf course and all kinds of services. The property stands out for its excellent quality of construction and has a very good distribution, on the main floor it has a total of three bedrooms with three bathrooms en suite, a large living room with large windows and high ceilings with wooden beams, kitchen independent with laundry room and a huge very private terrace with beautiful views and with covered and uncovered areas. From the terrace you access a higher level with a second terrace with a private heated pool. It includes two parking spaces for a total of 3 cars and a storage room that has currently been transformed into a room with a bathroom for the service. Established within a very private luxurious urbanization, with very few neighbors, it has 24 hour security, community pool and gardens. An ideal property for clients who want to enjoy a comfortable penthouse with a private pool, in one of the most exclusive areas of the Costa del Sol.