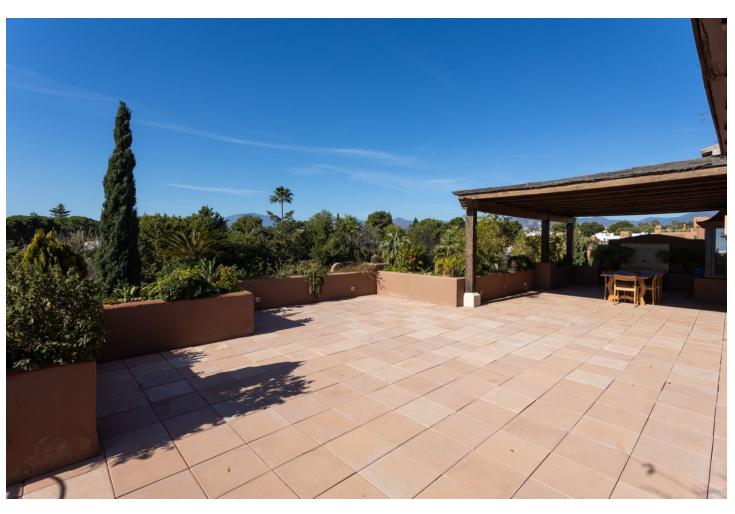

## Guadalmina Baja

**Apartment** 

3

3

206 m2

LUXURY PENTHOUSE WITH PRIVATE POOL IN GUADALMINA BAJA Excellent property, located in one of the most exclusive areas of the Costa del Sol, Guadalmina Baja, just a few minutes from the beach, the shopping center, the golf course and all kinds of services. The property stands out for its excellent quality of construction and has a very good distribution, on the main floor it has a total of three bedrooms with three bathrooms en suite, a large living room with large windows and high ceilings with wooden beams, kitchen independent with laundry room and a huge very private terrace with beautiful views and with covered and uncovered areas. From the terrace you access a higher level with a second terrace with a private heated pool. It includes two parking spaces for a total of 3 cars and a storage room that has currently been transformed into a room with a bathroom for the service. Established within a very private luxurious urbanization, with very few neighbors, it has 24 hour security, community pool and gardens. An ideal property for clients who want to enjoy a comfortable penthouse with a private pool, in one of the most exclusive areas of the Costa del Sol.