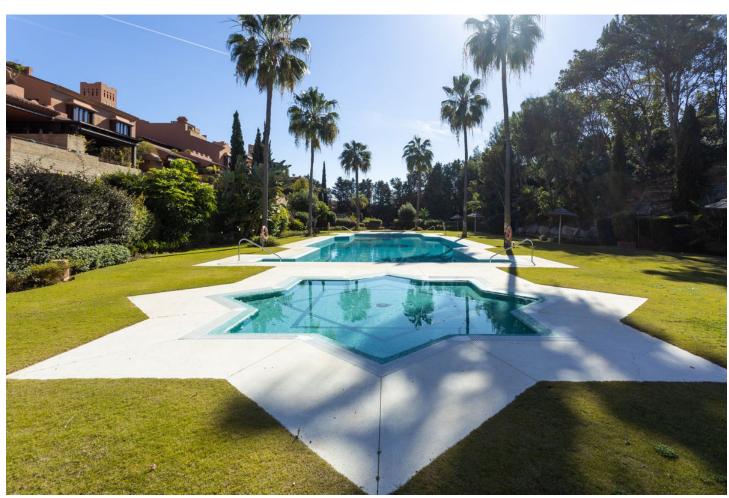

## Guadalmina Baja

**Apartment** 

3

3

206 m2

LUXURY PENTHOUSE WITH PRIVATE POOL IN GUADALMINA BAJA Excellent property, located in one of the most exclusive areas of the Costa del Sol, Guadalmina Baja, just a few minutes from the beach, the shopping center, the golf course and all kinds of services. The property stands out for its excellent quality of construction and has a very good distribution, on the main floor it has a total of three bedrooms with three bathrooms en suite, a large living room with large windows and high ceilings with wooden beams, kitchen independent with laundry room and a huge very private terrace with beautiful views and with covered and uncovered areas. From the terrace you access a higher level with a second terrace with a private heated pool. It includes two parking spaces for a total of 3 cars and a storage room that has currently been transformed into a room with a bathroom for the service. Established within a very private luxurious urbanization, with very few neighbors, it has 24 hour security, community pool and gardens. An ideal property for clients who want to enjoy a comfortable penthouse with a private pool, in one of the most exclusive areas of the Costa del Sol.