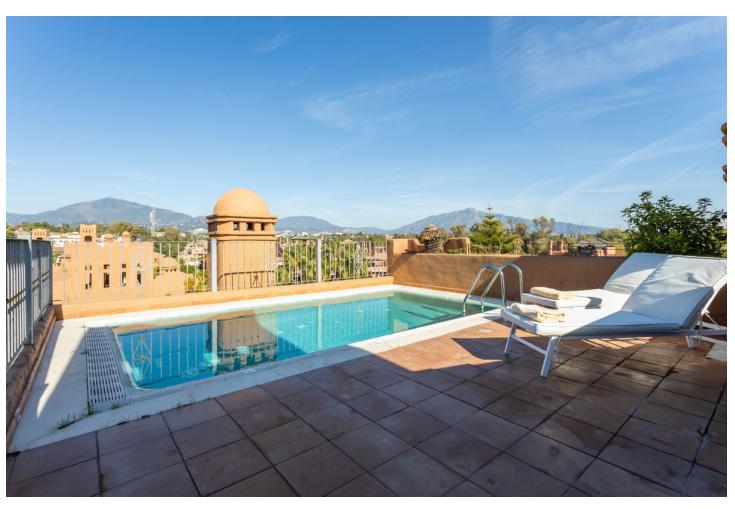

## Guadalmina Baja

**Apartment** 

3

3

206 m2

LUXURY PENTHOUSE WITH PRIVATE POOL IN GUADALMINA BAJA Excellent property, located in one of the most exclusive areas of the Costa del Sol, Guadalmina Baja, just a few minutes from the beach, the shopping center, the golf course and all kinds of services. The property stands out for its excellent quality of construction and has a very good distribution, on the main floor it has a total of three bedrooms with three bathrooms en suite, a large living room with large windows and high ceilings with wooden beams, kitchen independent with laundry room and a huge very private terrace with beautiful views and with covered and uncovered areas. From the terrace you access a higher level with a second terrace with a private heated pool. It includes two parking spaces for a total of 3 cars and a storage room that has currently been transformed into a room with a bathroom for the service. Established within a very private luxurious urbanization, with very few neighbors, it has 24 hour security, community pool and gardens. An ideal property for clients who want to enjoy a comfortable penthouse with a private pool, in one of the most exclusive areas of the Costa del Sol.