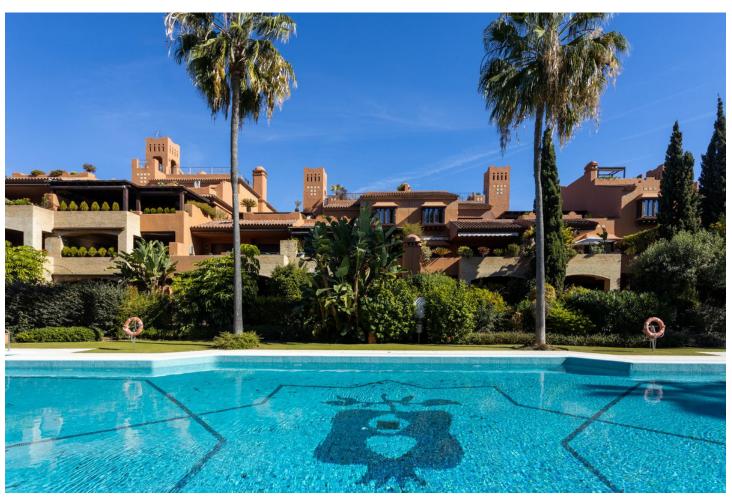

## Guadalmina Baja

**Apartment** 

3

3

206 m2

LUXURY PENTHOUSE WITH PRIVATE POOL IN GUADALMINA BAJA Excellent property, located in one of the most exclusive areas of the Costa del Sol, Guadalmina Baja, just a few minutes from the beach, the shopping center, the golf course and all kinds of services. The property stands out for its excellent quality of construction and has a very good distribution, on the main floor it has a total of three bedrooms with three bathrooms en suite, a large living room with large windows and high ceilings with wooden beams, kitchen independent with laundry room and a huge very private terrace with beautiful views and with covered and uncovered areas. From the terrace you access a higher level with a second terrace with a private heated pool. It includes two parking spaces for a total of 3 cars and a storage room that has currently been transformed into a room with a bathroom for the service. Established within a very private luxurious urbanization, with very few neighbors, it has 24 hour security, community pool and gardens. An ideal property for clients who want to enjoy a comfortable penthouse with a private pool, in one of the most exclusive areas of the Costa del Sol.