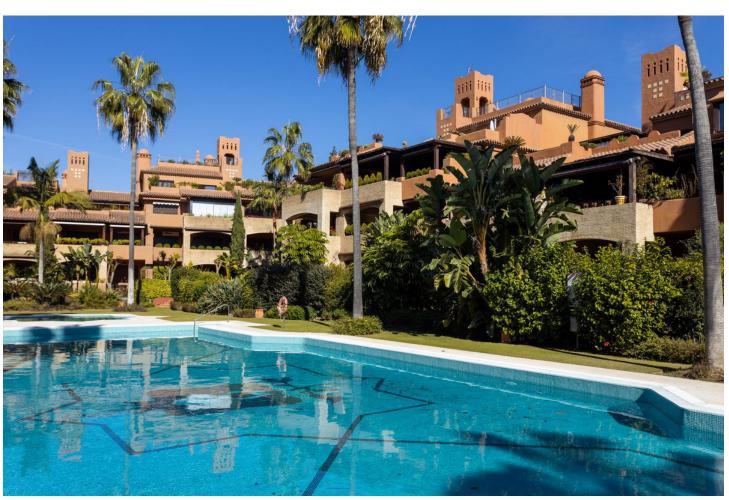

## Guadalmina Baja

**Apartment** 

3

3

206 m2

LUXURY PENTHOUSE WITH PRIVATE POOL IN GUADALMINA BAJA Excellent property, located in one of the most exclusive areas of the Costa del Sol, Guadalmina Baja, just a few minutes from the beach, the shopping center, the golf course and all kinds of services. The property stands out for its excellent quality of construction and has a very good distribution, on the main floor it has a total of three bedrooms with three bathrooms en suite, a large living room with large windows and high ceilings with wooden beams, kitchen independent with laundry room and a huge very private terrace with beautiful views and with covered and uncovered areas. From the terrace you access a higher level with a second terrace with a private heated pool. It includes two parking spaces for a total of 3 cars and a storage room that has currently been transformed into a room with a bathroom for the service. Established within a very private luxurious urbanization, with very few neighbors, it has 24 hour security, community pool and gardens. An ideal property for clients who want to enjoy a comfortable penthouse with a private pool, in one of the most exclusive areas of the Costa del Sol.