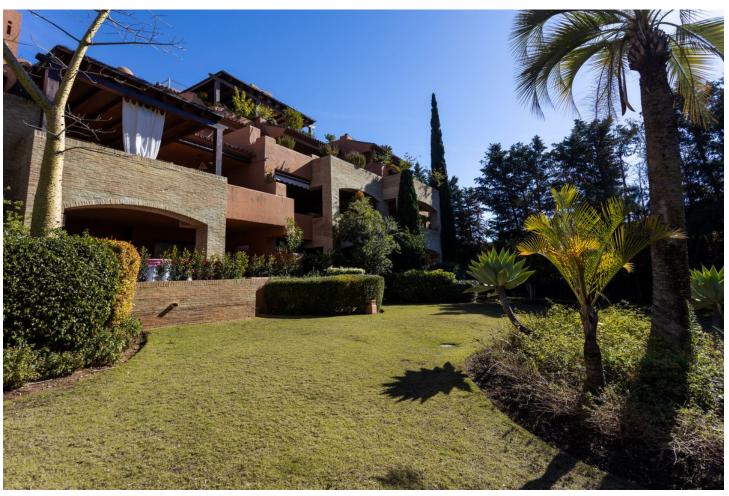

## Guadalmina Baja

**Apartment** 

3

3

206 m2

LUXURY PENTHOUSE WITH PRIVATE POOL IN GUADALMINA BAJA Excellent property, located in one of the most exclusive areas of the Costa del Sol, Guadalmina Baja, just a few minutes from the beach, the shopping center, the golf course and all kinds of services. The property stands out for its excellent quality of construction and has a very good distribution, on the main floor it has a total of three bedrooms with three bathrooms en suite, a large living room with large windows and high ceilings with wooden beams, kitchen independent with laundry room and a huge very private terrace with beautiful views and with covered and uncovered areas. From the terrace you access a higher level with a second terrace with a private heated pool. It includes two parking spaces for a total of 3 cars and a storage room that has currently been transformed into a room with a bathroom for the service. Established within a very private luxurious urbanization, with very few neighbors, it has 24 hour security, community pool and gardens. An ideal property for clients who want to enjoy a comfortable penthouse with a private pool, in one of the most exclusive areas of the Costa del Sol.