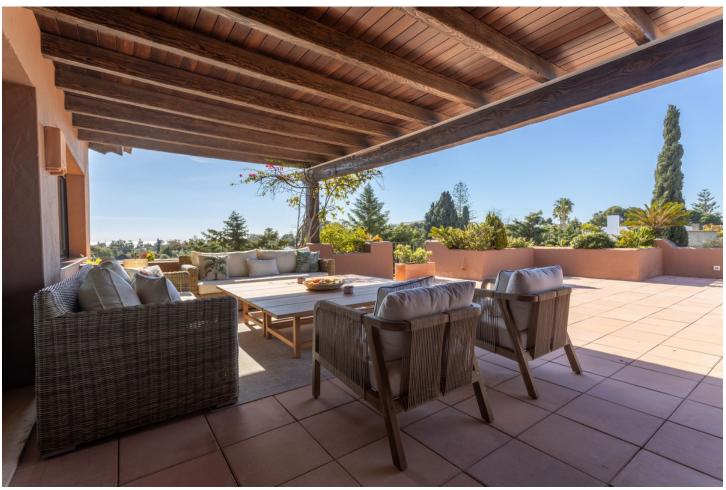

## Guadalmina Baja

**Apartment** 

3

3

206 m2

LUXURY PENTHOUSE WITH PRIVATE POOL IN GUADALMINA BAJA Excellent property, located in one of the most exclusive areas of the Costa del Sol, Guadalmina Baja, just a few minutes from the beach, the shopping center, the golf course and all kinds of services. The property stands out for its excellent quality of construction and has a very good distribution, on the main floor it has a total of three bedrooms with three bathrooms en suite, a large living room with large windows and high ceilings with wooden beams, kitchen independent with laundry room and a huge very private terrace with beautiful views and with covered and uncovered areas. From the terrace you access a higher level with a second terrace with a private heated pool. It includes two parking spaces for a total of 3 cars and a storage room that has currently been transformed into a room with a bathroom for the service. Established within a very private luxurious urbanization, with very few neighbors, it has 24 hour security, community pool and gardens. An ideal property for clients who want to enjoy a comfortable penthouse with a private pool, in one of the most exclusive areas of the Costa del Sol.