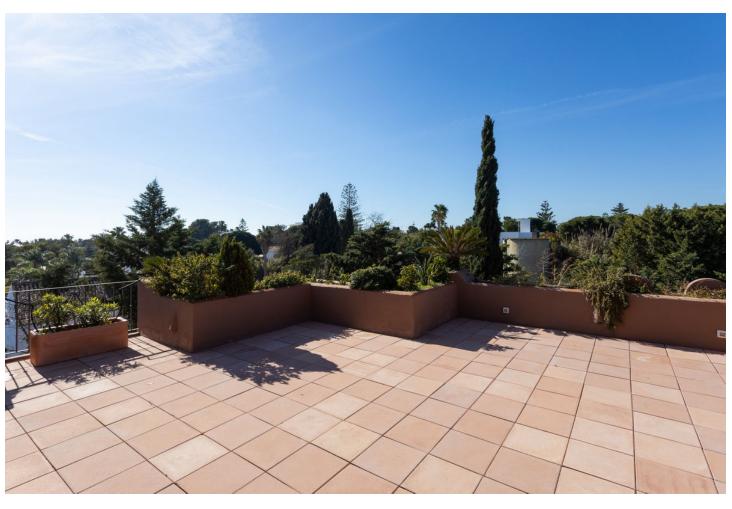

## Guadalmina Baja

**Apartment** 

3

3

206 m2

LUXURY PENTHOUSE WITH PRIVATE POOL IN GUADALMINA BAJA Excellent property, located in one of the most exclusive areas of the Costa del Sol, Guadalmina Baja, just a few minutes from the beach, the shopping center, the golf course and all kinds of services. The property stands out for its excellent quality of construction and has a very good distribution, on the main floor it has a total of three bedrooms with three bathrooms en suite, a large living room with large windows and high ceilings with wooden beams, kitchen independent with laundry room and a huge very private terrace with beautiful views and with covered and uncovered areas. From the terrace you access a higher level with a second terrace with a private heated pool. It includes two parking spaces for a total of 3 cars and a storage room that has currently been transformed into a room with a bathroom for the service. Established within a very private luxurious urbanization, with very few neighbors, it has 24 hour security, community pool and gardens. An ideal property for clients who want to enjoy a comfortable penthouse with a private pool, in one of the most exclusive areas of the Costa del Sol.