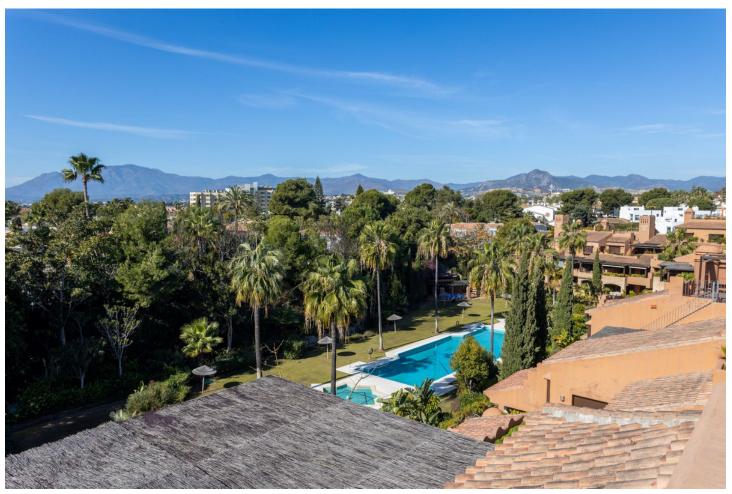

## Guadalmina Baja

**Apartment** 

3

3

206 m2

LUXURY PENTHOUSE WITH PRIVATE POOL IN GUADALMINA BAJA Excellent property, located in one of the most exclusive areas of the Costa del Sol, Guadalmina Baja, just a few minutes from the beach, the shopping center, the golf course and all kinds of services. The property stands out for its excellent quality of construction and has a very good distribution, on the main floor it has a total of three bedrooms with three bathrooms en suite, a large living room with large windows and high ceilings with wooden beams, kitchen independent with laundry room and a huge very private terrace with beautiful views and with covered and uncovered areas. From the terrace you access a higher level with a second terrace with a private heated pool. It includes two parking spaces for a total of 3 cars and a storage room that has currently been transformed into a room with a bathroom for the service. Established within a very private luxurious urbanization, with very few neighbors, it has 24 hour security, community pool and gardens. An ideal property for clients who want to enjoy a comfortable penthouse with a private pool, in one of the most exclusive areas of the Costa del Sol.