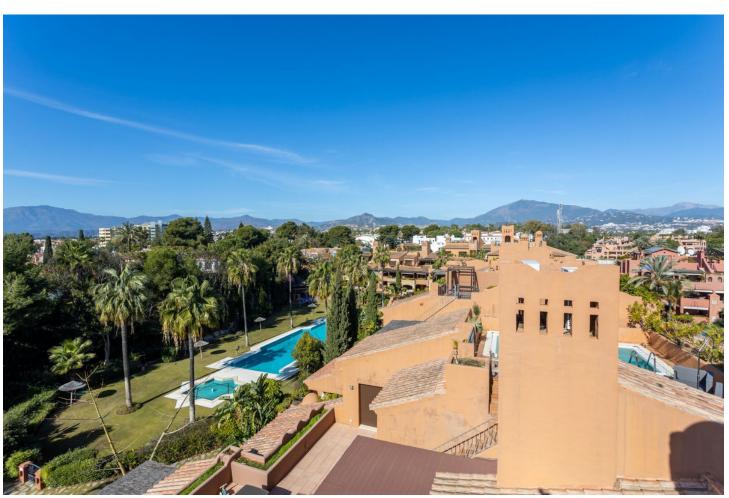

## Guadalmina Baja

**Apartment** 

3

3

206 m2

LUXURY PENTHOUSE WITH PRIVATE POOL IN GUADALMINA BAJA Excellent property, located in one of the most exclusive areas of the Costa del Sol, Guadalmina Baja, just a few minutes from the beach, the shopping center, the golf course and all kinds of services. The property stands out for its excellent quality of construction and has a very good distribution, on the main floor it has a total of three bedrooms with three bathrooms en suite, a large living room with large windows and high ceilings with wooden beams, kitchen independent with laundry room and a huge very private terrace with beautiful views and with covered and uncovered areas. From the terrace you access a higher level with a second terrace with a private heated pool. It includes two parking spaces for a total of 3 cars and a storage room that has currently been transformed into a room with a bathroom for the service. Established within a very private luxurious urbanization, with very few neighbors, it has 24 hour security, community pool and gardens. An ideal property for clients who want to enjoy a comfortable penthouse with a private pool, in one of the most exclusive areas of the Costa del Sol.