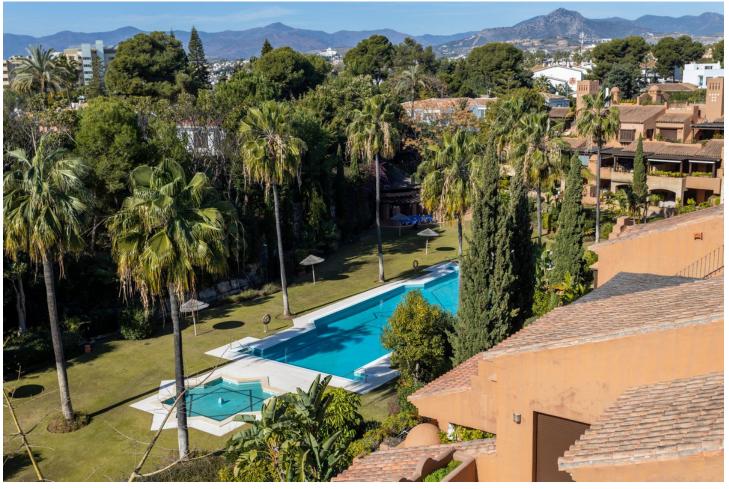

## Guadalmina Baja

**Apartment** 

3

3

206 m2

LUXURY PENTHOUSE WITH PRIVATE POOL IN GUADALMINA BAJA Excellent property, located in one of the most exclusive areas of the Costa del Sol, Guadalmina Baja, just a few minutes from the beach, the shopping center, the golf course and all kinds of services. The property stands out for its excellent quality of construction and has a very good distribution, on the main floor it has a total of three bedrooms with three bathrooms en suite, a large living room with large windows and high ceilings with wooden beams, kitchen independent with laundry room and a huge very private terrace with beautiful views and with covered and uncovered areas. From the terrace you access a higher level with a second terrace with a private heated pool. It includes two parking spaces for a total of 3 cars and a storage room that has currently been transformed into a room with a bathroom for the service. Established within a very private luxurious urbanization, with very few neighbors, it has 24 hour security, community pool and gardens. An ideal property for clients who want to enjoy a comfortable penthouse with a private pool, in one of the most exclusive areas of the Costa del Sol.