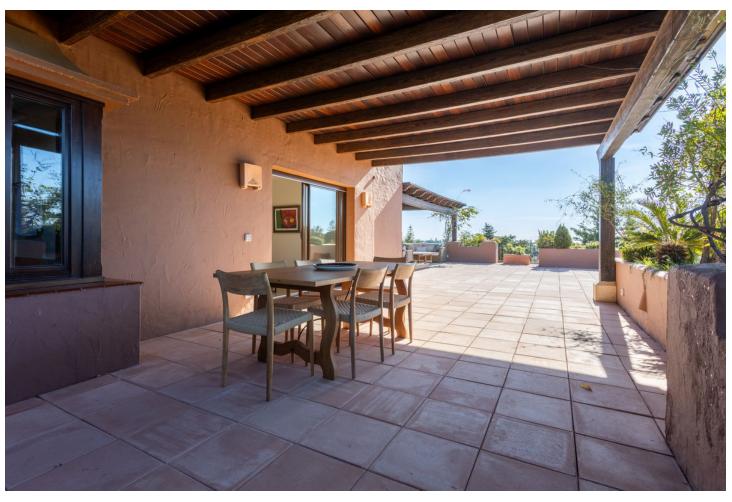

## Guadalmina Baja

**Apartment** 

3

3

206 m2

LUXURY PENTHOUSE WITH PRIVATE POOL IN GUADALMINA BAJA Excellent property, located in one of the most exclusive areas of the Costa del Sol, Guadalmina Baja, just a few minutes from the beach, the shopping center, the golf course and all kinds of services. The property stands out for its excellent quality of construction and has a very good distribution, on the main floor it has a total of three bedrooms with three bathrooms en suite, a large living room with large windows and high ceilings with wooden beams, kitchen independent with laundry room and a huge very private terrace with beautiful views and with covered and uncovered areas. From the terrace you access a higher level with a second terrace with a private heated pool. It includes two parking spaces for a total of 3 cars and a storage room that has currently been transformed into a room with a bathroom for the service. Established within a very private luxurious urbanization, with very few neighbors, it has 24 hour security, community pool and gardens. An ideal property for clients who want to enjoy a comfortable penthouse with a private pool, in one of the most exclusive areas of the Costa del Sol.