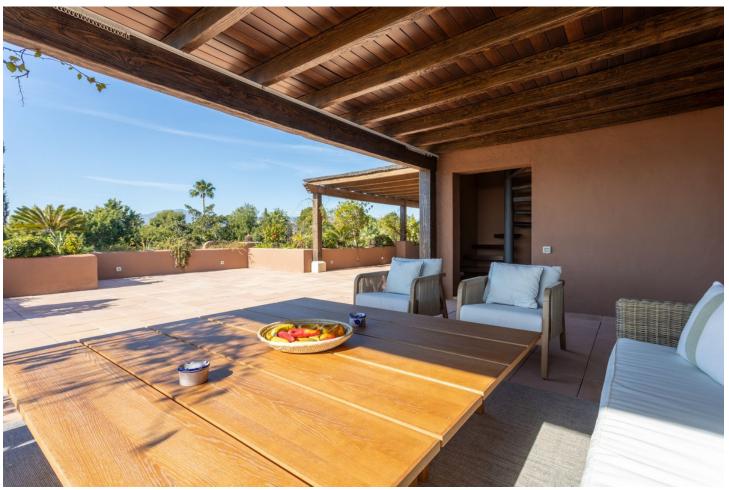

## Guadalmina Baja

**Apartment** 

3

3

206 m2

LUXURY PENTHOUSE WITH PRIVATE POOL IN GUADALMINA BAJA Excellent property, located in one of the most exclusive areas of the Costa del Sol, Guadalmina Baja, just a few minutes from the beach, the shopping center, the golf course and all kinds of services. The property stands out for its excellent quality of construction and has a very good distribution, on the main floor it has a total of three bedrooms with three bathrooms en suite, a large living room with large windows and high ceilings with wooden beams, kitchen independent with laundry room and a huge very private terrace with beautiful views and with covered and uncovered areas. From the terrace you access a higher level with a second terrace with a private heated pool. It includes two parking spaces for a total of 3 cars and a storage room that has currently been transformed into a room with a bathroom for the service. Established within a very private luxurious urbanization, with very few neighbors, it has 24 hour security, community pool and gardens. An ideal property for clients who want to enjoy a comfortable penthouse with a private pool, in one of the most exclusive areas of the Costa del Sol.