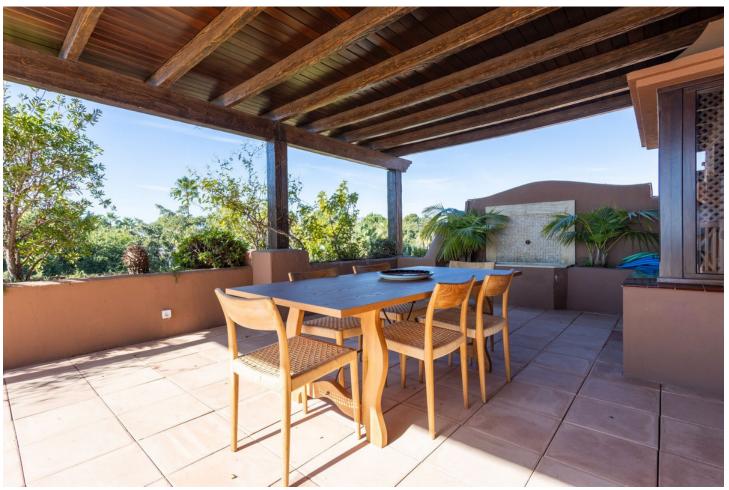

## Guadalmina Baja

**Apartment** 

3

3

206 m2

LUXURY PENTHOUSE WITH PRIVATE POOL IN GUADALMINA BAJA Excellent property, located in one of the most exclusive areas of the Costa del Sol, Guadalmina Baja, just a few minutes from the beach, the shopping center, the golf course and all kinds of services. The property stands out for its excellent quality of construction and has a very good distribution, on the main floor it has a total of three bedrooms with three bathrooms en suite, a large living room with large windows and high ceilings with wooden beams, kitchen independent with laundry room and a huge very private terrace with beautiful views and with covered and uncovered areas. From the terrace you access a higher level with a second terrace with a private heated pool. It includes two parking spaces for a total of 3 cars and a storage room that has currently been transformed into a room with a bathroom for the service. Established within a very private luxurious urbanization, with very few neighbors, it has 24 hour security, community pool and gardens. An ideal property for clients who want to enjoy a comfortable penthouse with a private pool, in one of the most exclusive areas of the Costa del Sol.