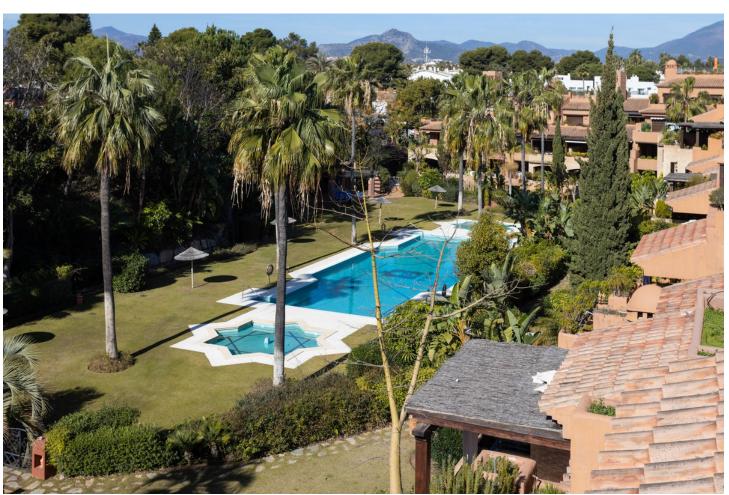

## Guadalmina Baja

**Apartment** 

3

3

206 m2

LUXURY PENTHOUSE WITH PRIVATE POOL IN GUADALMINA BAJA Excellent property, located in one of the most exclusive areas of the Costa del Sol, Guadalmina Baja, just a few minutes from the beach, the shopping center, the golf course and all kinds of services. The property stands out for its excellent quality of construction and has a very good distribution, on the main floor it has a total of three bedrooms with three bathrooms en suite, a large living room with large windows and high ceilings with wooden beams, kitchen independent with laundry room and a huge very private terrace with beautiful views and with covered and uncovered areas. From the terrace you access a higher level with a second terrace with a private heated pool. It includes two parking spaces for a total of 3 cars and a storage room that has currently been transformed into a room with a bathroom for the service. Established within a very private luxurious urbanization, with very few neighbors, it has 24 hour security, community pool and gardens. An ideal property for clients who want to enjoy a comfortable penthouse with a private pool, in one of the most exclusive areas of the Costa del Sol.