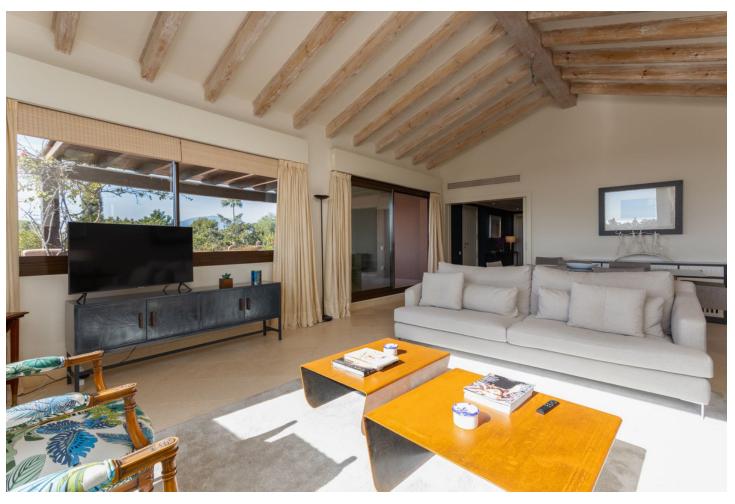

## Guadalmina Baja

**Apartment** 

3

3

206 m2

LUXURY PENTHOUSE WITH PRIVATE POOL IN GUADALMINA BAJA Excellent property, located in one of the most exclusive areas of the Costa del Sol, Guadalmina Baja, just a few minutes from the beach, the shopping center, the golf course and all kinds of services. The property stands out for its excellent quality of construction and has a very good distribution, on the main floor it has a total of three bedrooms with three bathrooms en suite, a large living room with large windows and high ceilings with wooden beams, kitchen independent with laundry room and a huge very private terrace with beautiful views and with covered and uncovered areas. From the terrace you access a higher level with a second terrace with a private heated pool. It includes two parking spaces for a total of 3 cars and a storage room that has currently been transformed into a room with a bathroom for the service. Established within a very private luxurious urbanization, with very few neighbors, it has 24 hour security, community pool and gardens. An ideal property for clients who want to enjoy a comfortable penthouse with a private pool, in one of the most exclusive areas of the Costa del Sol.