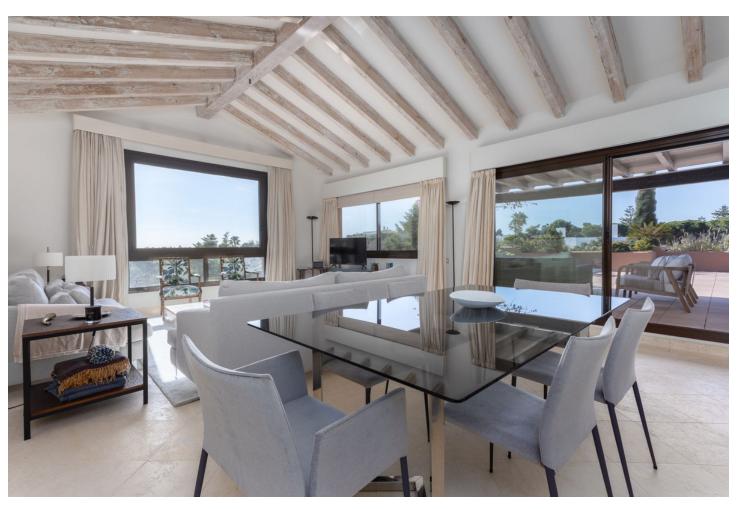

## Guadalmina Baja

**Apartment** 

3

3

206 m2

LUXURY PENTHOUSE WITH PRIVATE POOL IN GUADALMINA BAJA Excellent property, located in one of the most exclusive areas of the Costa del Sol, Guadalmina Baja, just a few minutes from the beach, the shopping center, the golf course and all kinds of services. The property stands out for its excellent quality of construction and has a very good distribution, on the main floor it has a total of three bedrooms with three bathrooms en suite, a large living room with large windows and high ceilings with wooden beams, kitchen independent with laundry room and a huge very private terrace with beautiful views and with covered and uncovered areas. From the terrace you access a higher level with a second terrace with a private heated pool. It includes two parking spaces for a total of 3 cars and a storage room that has currently been transformed into a room with a bathroom for the service. Established within a very private luxurious urbanization, with very few neighbors, it has 24 hour security, community pool and gardens. An ideal property for clients who want to enjoy a comfortable penthouse with a private pool, in one of the most exclusive areas of the Costa del Sol.