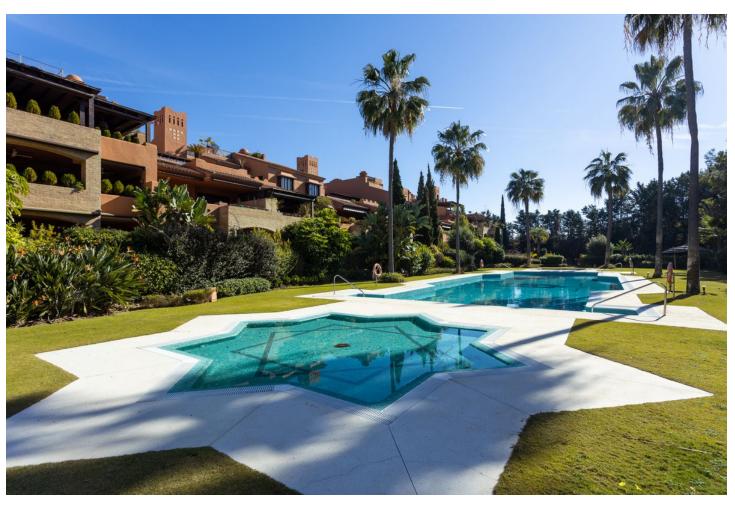

## Guadalmina Baja

**Apartment** 

3

3

206 m2

LUXURY PENTHOUSE WITH PRIVATE POOL IN GUADALMINA BAJA Excellent property, located in one of the most exclusive areas of the Costa del Sol, Guadalmina Baja, just a few minutes from the beach, the shopping center, the golf course and all kinds of services. The property stands out for its excellent quality of construction and has a very good distribution, on the main floor it has a total of three bedrooms with three bathrooms en suite, a large living room with large windows and high ceilings with wooden beams, kitchen independent with laundry room and a huge very private terrace with beautiful views and with covered and uncovered areas. From the terrace you access a higher level with a second terrace with a private heated pool. It includes two parking spaces for a total of 3 cars and a storage room that has currently been transformed into a room with a bathroom for the service. Established within a very private luxurious urbanization, with very few neighbors, it has 24 hour security, community pool and gardens. An ideal property for clients who want to enjoy a comfortable penthouse with a private pool, in one of the most exclusive areas of the Costa del Sol.