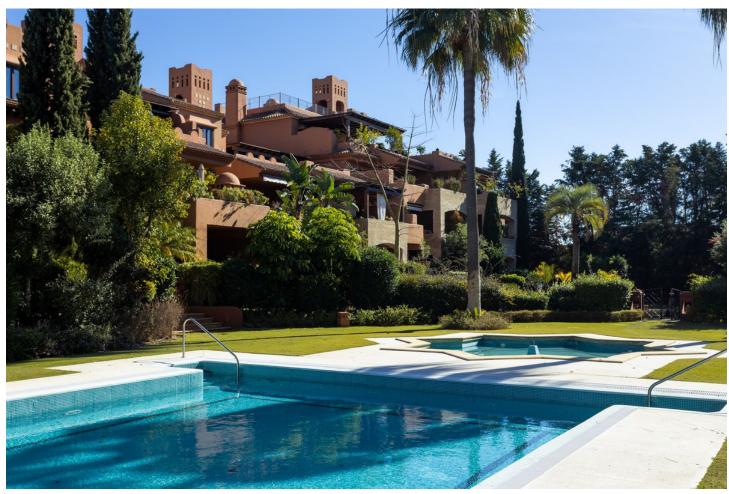

## Guadalmina Baja

**Apartment** 

3

3

206 m2

LUXURY PENTHOUSE WITH PRIVATE POOL IN GUADALMINA BAJA Excellent property, located in one of the most exclusive areas of the Costa del Sol, Guadalmina Baja, just a few minutes from the beach, the shopping center, the golf course and all kinds of services. The property stands out for its excellent quality of construction and has a very good distribution, on the main floor it has a total of three bedrooms with three bathrooms en suite, a large living room with large windows and high ceilings with wooden beams, kitchen independent with laundry room and a huge very private terrace with beautiful views and with covered and uncovered areas. From the terrace you access a higher level with a second terrace with a private heated pool. It includes two parking spaces for a total of 3 cars and a storage room that has currently been transformed into a room with a bathroom for the service. Established within a very private luxurious urbanization, with very few neighbors, it has 24 hour security, community pool and gardens. An ideal property for clients who want to enjoy a comfortable penthouse with a private pool, in one of the most exclusive areas of the Costa del Sol.