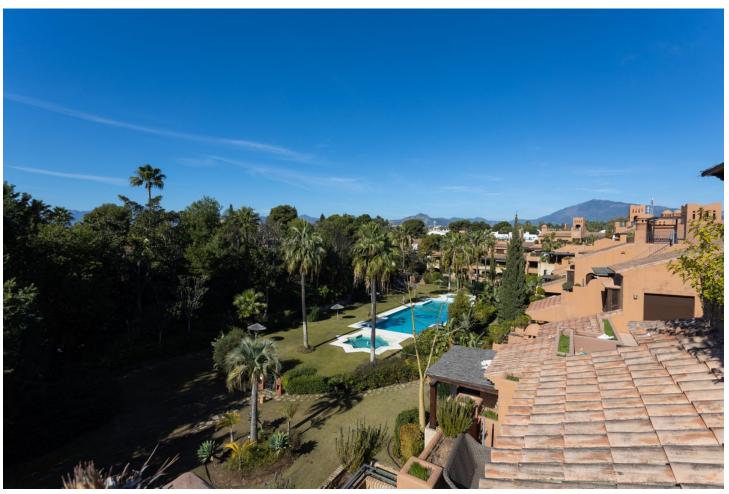

## Guadalmina Baja

**Apartment** 

3

3

206 m2

LUXURY PENTHOUSE WITH PRIVATE POOL IN GUADALMINA BAJA Excellent property, located in one of the most exclusive areas of the Costa del Sol, Guadalmina Baja, just a few minutes from the beach, the shopping center, the golf course and all kinds of services. The property stands out for its excellent quality of construction and has a very good distribution, on the main floor it has a total of three bedrooms with three bathrooms en suite, a large living room with large windows and high ceilings with wooden beams, kitchen independent with laundry room and a huge very private terrace with beautiful views and with covered and uncovered areas. From the terrace you access a higher level with a second terrace with a private heated pool. It includes two parking spaces for a total of 3 cars and a storage room that has currently been transformed into a room with a bathroom for the service. Established within a very private luxurious urbanization, with very few neighbors, it has 24 hour security, community pool and gardens. An ideal property for clients who want to enjoy a comfortable penthouse with a private pool, in one of the most exclusive areas of the Costa del Sol.