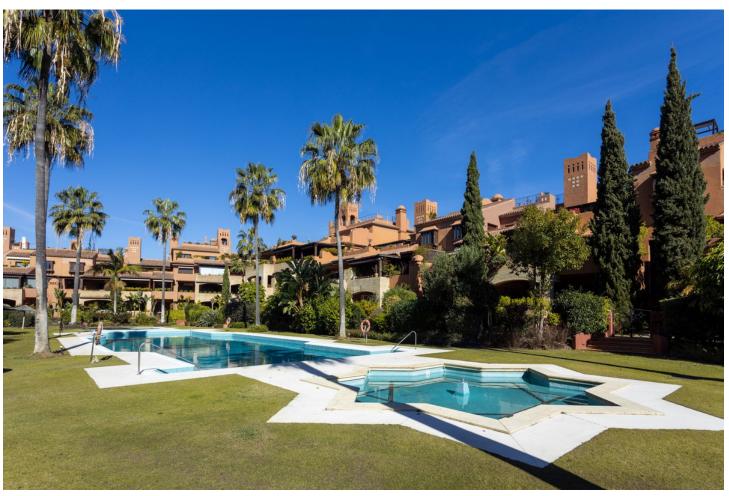

## Guadalmina Baja

**Apartment** 

3

3

206 m2

LUXURY PENTHOUSE WITH PRIVATE POOL IN GUADALMINA BAJA Excellent property, located in one of the most exclusive areas of the Costa del Sol, Guadalmina Baja, just a few minutes from the beach, the shopping center, the golf course and all kinds of services. The property stands out for its excellent quality of construction and has a very good distribution, on the main floor it has a total of three bedrooms with three bathrooms en suite, a large living room with large windows and high ceilings with wooden beams, kitchen independent with laundry room and a huge very private terrace with beautiful views and with covered and uncovered areas. From the terrace you access a higher level with a second terrace with a private heated pool. It includes two parking spaces for a total of 3 cars and a storage room that has currently been transformed into a room with a bathroom for the service. Established within a very private luxurious urbanization, with very few neighbors, it has 24 hour security, community pool and gardens. An ideal property for clients who want to enjoy a comfortable penthouse with a private pool, in one of the most exclusive areas of the Costa del Sol.