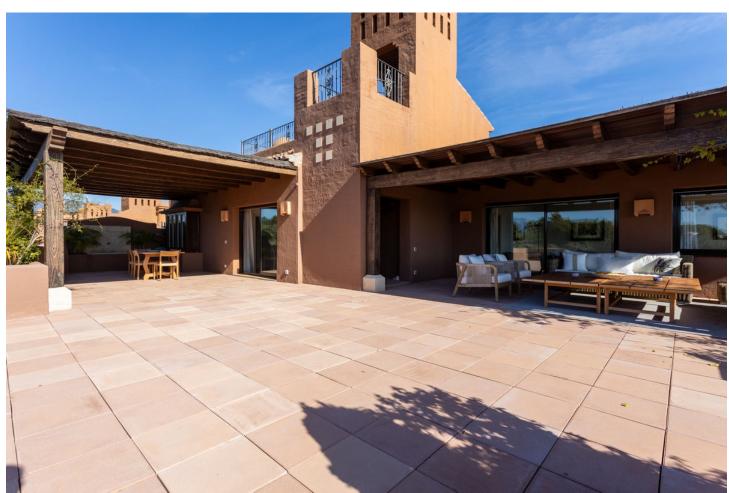

## Guadalmina Baja

**Apartment** 

3

3

206 m2

LUXURY PENTHOUSE WITH PRIVATE POOL IN GUADALMINA BAJA Excellent property, located in one of the most exclusive areas of the Costa del Sol, Guadalmina Baja, just a few minutes from the beach, the shopping center, the golf course and all kinds of services. The property stands out for its excellent quality of construction and has a very good distribution, on the main floor it has a total of three bedrooms with three bathrooms en suite, a large living room with large windows and high ceilings with wooden beams, kitchen independent with laundry room and a huge very private terrace with beautiful views and with covered and uncovered areas. From the terrace you access a higher level with a second terrace with a private heated pool. It includes two parking spaces for a total of 3 cars and a storage room that has currently been transformed into a room with a bathroom for the service. Established within a very private luxurious urbanization, with very few neighbors, it has 24 hour security, community pool and gardens. An ideal property for clients who want to enjoy a comfortable penthouse with a private pool, in one of the most exclusive areas of the Costa del Sol.