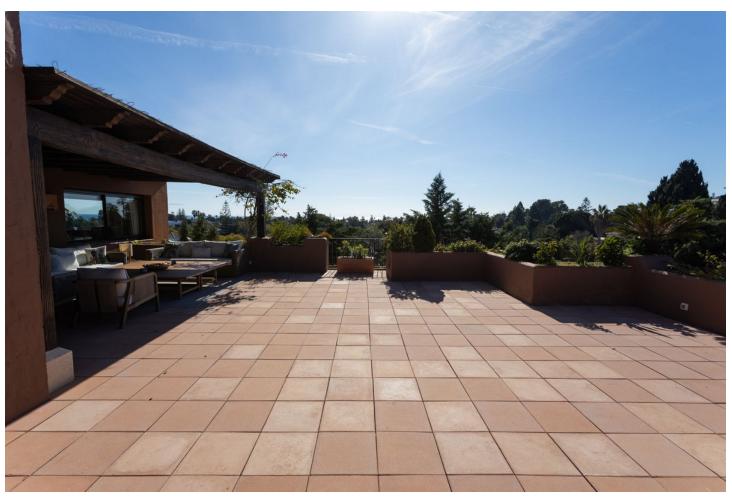

## Guadalmina Baja

**Apartment** 

3

3

206 m2

LUXURY PENTHOUSE WITH PRIVATE POOL IN GUADALMINA BAJA Excellent property, located in one of the most exclusive areas of the Costa del Sol, Guadalmina Baja, just a few minutes from the beach, the shopping center, the golf course and all kinds of services. The property stands out for its excellent quality of construction and has a very good distribution, on the main floor it has a total of three bedrooms with three bathrooms en suite, a large living room with large windows and high ceilings with wooden beams, kitchen independent with laundry room and a huge very private terrace with beautiful views and with covered and uncovered areas. From the terrace you access a higher level with a second terrace with a private heated pool. It includes two parking spaces for a total of 3 cars and a storage room that has currently been transformed into a room with a bathroom for the service. Established within a very private luxurious urbanization, with very few neighbors, it has 24 hour security, community pool and gardens. An ideal property for clients who want to enjoy a comfortable penthouse with a private pool, in one of the most exclusive areas of the Costa del Sol.