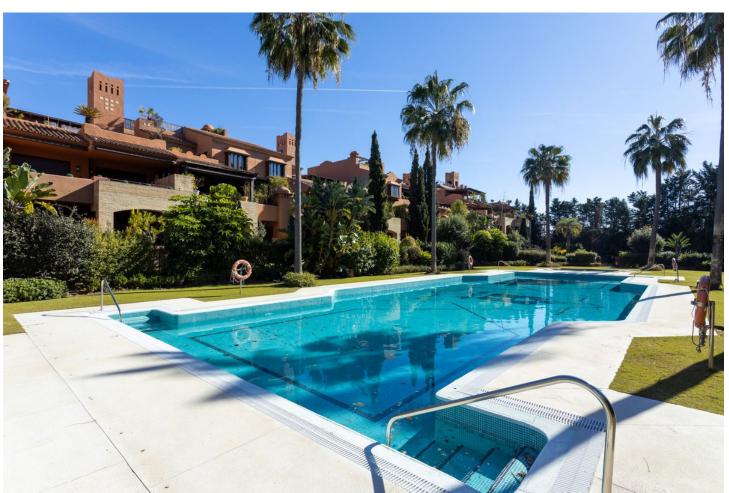

## Guadalmina Baja

**Apartment** 

3

3

206 m2

LUXURY PENTHOUSE WITH PRIVATE POOL IN GUADALMINA BAJA Excellent property, located in one of the most exclusive areas of the Costa del Sol, Guadalmina Baja, just a few minutes from the beach, the shopping center, the golf course and all kinds of services. The property stands out for its excellent quality of construction and has a very good distribution, on the main floor it has a total of three bedrooms with three bathrooms en suite, a large living room with large windows and high ceilings with wooden beams, kitchen independent with laundry room and a huge very private terrace with beautiful views and with covered and uncovered areas. From the terrace you access a higher level with a second terrace with a private heated pool. It includes two parking spaces for a total of 3 cars and a storage room that has currently been transformed into a room with a bathroom for the service. Established within a very private luxurious urbanization, with very few neighbors, it has 24 hour security, community pool and gardens. An ideal property for clients who want to enjoy a comfortable penthouse with a private pool, in one of the most exclusive areas of the Costa del Sol.