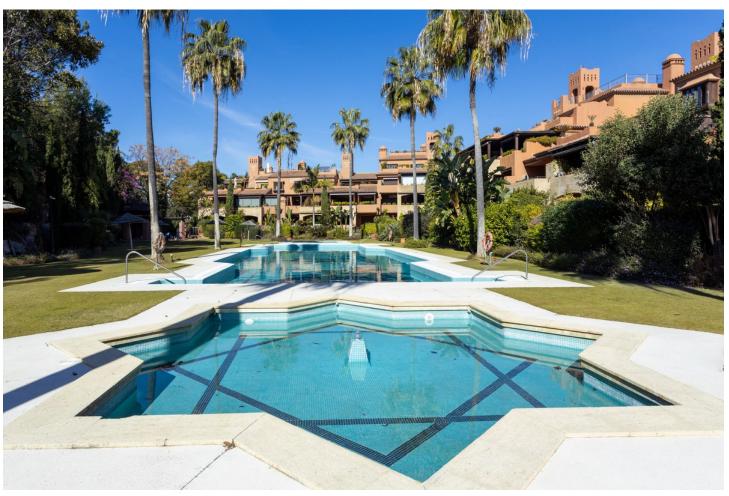

## Guadalmina Baja

**Apartment** 

3

3

206 m2

LUXURY PENTHOUSE WITH PRIVATE POOL IN GUADALMINA BAJA Excellent property, located in one of the most exclusive areas of the Costa del Sol, Guadalmina Baja, just a few minutes from the beach, the shopping center, the golf course and all kinds of services. The property stands out for its excellent quality of construction and has a very good distribution, on the main floor it has a total of three bedrooms with three bathrooms en suite, a large living room with large windows and high ceilings with wooden beams, kitchen independent with laundry room and a huge very private terrace with beautiful views and with covered and uncovered areas. From the terrace you access a higher level with a second terrace with a private heated pool. It includes two parking spaces for a total of 3 cars and a storage room that has currently been transformed into a room with a bathroom for the service. Established within a very private luxurious urbanization, with very few neighbors, it has 24 hour security, community pool and gardens. An ideal property for clients who want to enjoy a comfortable penthouse with a private pool, in one of the most exclusive areas of the Costa del Sol.