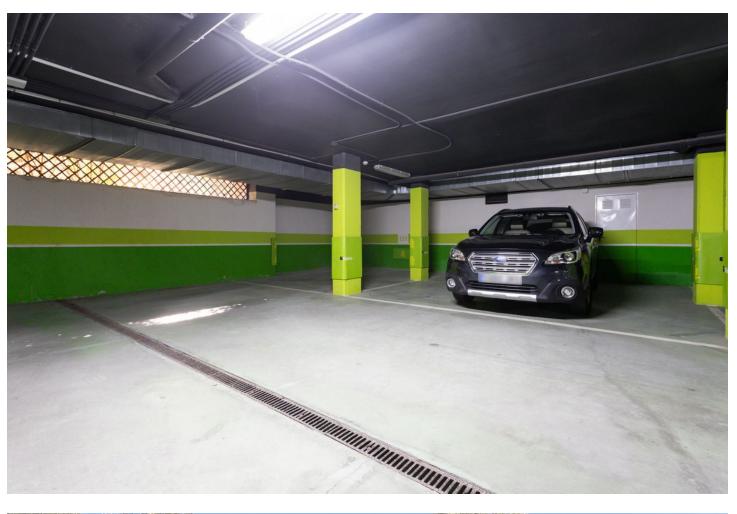

## Guadalmina Baja

**Apartment** 

3

3

206 m2

LUXURY PENTHOUSE WITH PRIVATE POOL IN GUADALMINA BAJA Excellent property, located in one of the most exclusive areas of the Costa del Sol, Guadalmina Baja, just a few minutes from the beach, the shopping center, the golf course and all kinds of services. The property stands out for its excellent quality of construction and has a very good distribution, on the main floor it has a total of three bedrooms with three bathrooms en suite, a large living room with large windows and high ceilings with wooden beams, kitchen independent with laundry room and a huge very private terrace with beautiful views and with covered and uncovered areas. From the terrace you access a higher level with a second terrace with a private heated pool. It includes two parking spaces for a total of 3 cars and a storage room that has currently been transformed into a room with a bathroom for the service. Established within a very private luxurious urbanization, with very few neighbors, it has 24 hour security, community pool and gardens. An ideal property for clients who want to enjoy a comfortable penthouse with a private pool, in one of the most exclusive areas of the Costa del Sol.