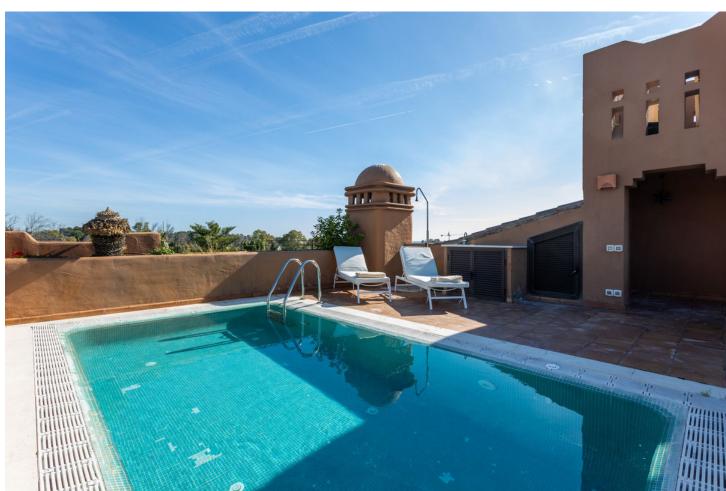

## Guadalmina Baja

**Apartment** 

3

3

206 m2

LUXURY PENTHOUSE WITH PRIVATE POOL IN GUADALMINA BAJA Excellent property, located in one of the most exclusive areas of the Costa del Sol, Guadalmina Baja, just a few minutes from the beach, the shopping center, the golf course and all kinds of services. The property stands out for its excellent quality of construction and has a very good distribution, on the main floor it has a total of three bedrooms with three bathrooms en suite, a large living room with large windows and high ceilings with wooden beams, kitchen independent with laundry room and a huge very private terrace with beautiful views and with covered and uncovered areas. From the terrace you access a higher level with a second terrace with a private heated pool. It includes two parking spaces for a total of 3 cars and a storage room that has currently been transformed into a room with a bathroom for the service. Established within a very private luxurious urbanization, with very few neighbors, it has 24 hour security, community pool and gardens. An ideal property for clients who want to enjoy a comfortable penthouse with a private pool, in one of the most exclusive areas of the Costa del Sol.