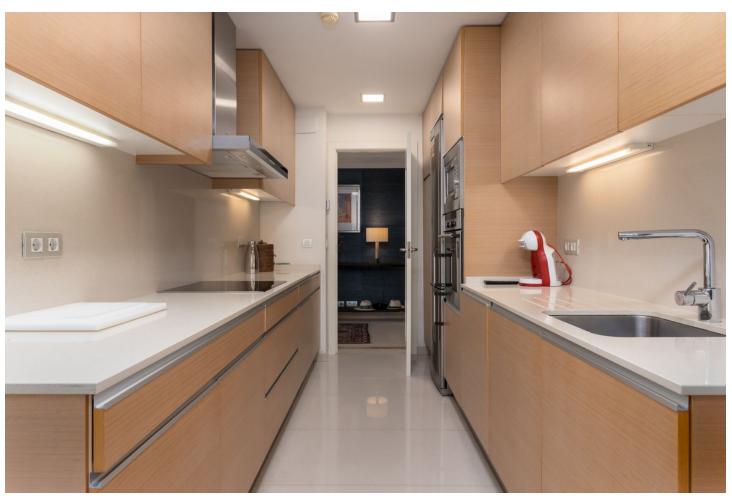

## Guadalmina Baja

**Apartment** 

3

3

206 m2

LUXURY PENTHOUSE WITH PRIVATE POOL IN GUADALMINA BAJA Excellent property, located in one of the most exclusive areas of the Costa del Sol, Guadalmina Baja, just a few minutes from the beach, the shopping center, the golf course and all kinds of services. The property stands out for its excellent quality of construction and has a very good distribution, on the main floor it has a total of three bedrooms with three bathrooms en suite, a large living room with large windows and high ceilings with wooden beams, kitchen independent with laundry room and a huge very private terrace with beautiful views and with covered and uncovered areas. From the terrace you access a higher level with a second terrace with a private heated pool. It includes two parking spaces for a total of 3 cars and a storage room that has currently been transformed into a room with a bathroom for the service. Established within a very private luxurious urbanization, with very few neighbors, it has 24 hour security, community pool and gardens. An ideal property for clients who want to enjoy a comfortable penthouse with a private pool, in one of the most exclusive areas of the Costa del Sol.