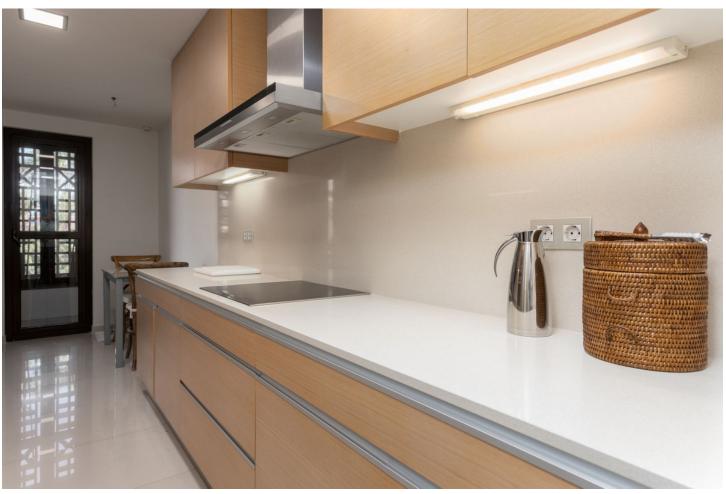

## Guadalmina Baja

**Apartment** 

3

3

206 m2

LUXURY PENTHOUSE WITH PRIVATE POOL IN GUADALMINA BAJA Excellent property, located in one of the most exclusive areas of the Costa del Sol, Guadalmina Baja, just a few minutes from the beach, the shopping center, the golf course and all kinds of services. The property stands out for its excellent quality of construction and has a very good distribution, on the main floor it has a total of three bedrooms with three bathrooms en suite, a large living room with large windows and high ceilings with wooden beams, kitchen independent with laundry room and a huge very private terrace with beautiful views and with covered and uncovered areas. From the terrace you access a higher level with a second terrace with a private heated pool. It includes two parking spaces for a total of 3 cars and a storage room that has currently been transformed into a room with a bathroom for the service. Established within a very private luxurious urbanization, with very few neighbors, it has 24 hour security, community pool and gardens. An ideal property for clients who want to enjoy a comfortable penthouse with a private pool, in one of the most exclusive areas of the Costa del Sol.