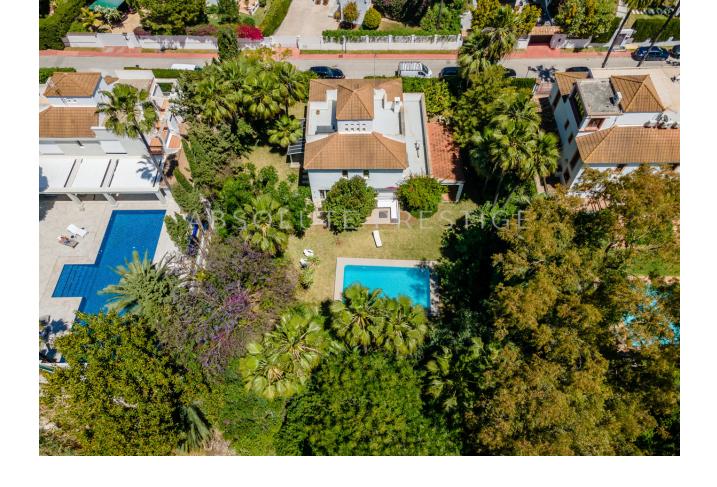

## Short Term Rental - House - Nueva Andalucía 5.000€ / Week

Nueva Andalucía House

4

3

436 m2

1400 m2

Looking for the ideal holiday rental in Marbella? Your search ends here! Nestled in the heart of Nueva Andalucía, just a stone's throw away from Puerto Banus and the beach, this exquisite villa offers the ultimate vacation experience. Conveniently located near amenities, restaurants, and prestigious golf courses, it promises both luxury and convenience. Step into this splendid property and discover its myriad charms. Adorned with a lush garden and a refreshing private pool, it sets the stage for relaxation and rejuvenation. Boasting 4 spacious bedrooms and 2 elegant bathrooms, it caters to both comfort and style. Ascend to the rooftop terrace, where panoramic views await, offering the perfect backdrop for your morning coffee rituals or basking in the Mediterranean sun. On the entrance level, there is a large living-dining area with a new modern open kitchen with a breakfast corner. Also on this level, there is a guest toilet and an additional room with a toilet for laundry purposes. From the living room and kitchen, you have access to the terraces, where you will find a lovely barbecue area. On the first floor, there are 4 bedrooms, including the main bedroom with an en suite bathroom, 2 further double bedrooms, and a single bedroom. These bedrooms share one bathroom. There is a large swimming pool on the west side with sun all day. The house is surrounded by a beautiful tropical garden with fruit trees. This enchanting abode is more than just a holiday retreat; it's a sanctuary for creating cherished memories with your loved ones. Book your stay now and embark on an unforgettable journey in Marbella!