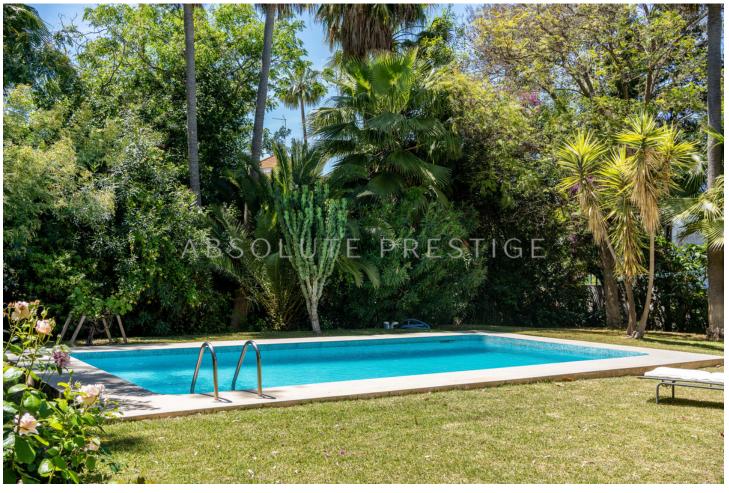

## Short Term Rental - House - Nueva Andalucía 5.000€ / Week

Nueva Andalucía House

4

3

436 m2

1400 m2

Looking for the ideal holiday rental in Marbella? Your search ends here! Nestled in the heart of Nueva Andalucía, just a stone's throw away from Puerto Banus and the beach, this exquisite villa offers the ultimate vacation experience. Conveniently located near amenities, restaurants, and prestigious golf courses, it promises both luxury and convenience. Step into this splendid property and discover its myriad charms. Adorned with a lush garden and a refreshing private pool, it sets the stage for relaxation and rejuvenation. Boasting 4 spacious bedrooms and 2 elegant bathrooms, it caters to both comfort and style. Ascend to the rooftop terrace, where panoramic views await, offering the perfect backdrop for your morning coffee rituals or basking in the Mediterranean sun. On the entrance level, there is a large living-dining area with a new modern open kitchen with a breakfast corner. Also on this level, there is a guest toilet and an additional room with a toilet for laundry purposes. From the living room and kitchen, you have access to the terraces, where you will find a lovely barbecue area. On the first floor, there are 4 bedrooms, including the main bedroom with an en suite bathroom, 2 further double bedrooms, and a single bedroom. These bedrooms share one bathroom. There is a large swimming pool on the west side with sun all day. The house is surrounded by a beautiful tropical garden with fruit trees. This enchanting abode is more than just a holiday retreat; it's a sanctuary for creating cherished memories with your loved ones. Book your stay now and embark on an unforgettable journey in Marbella!