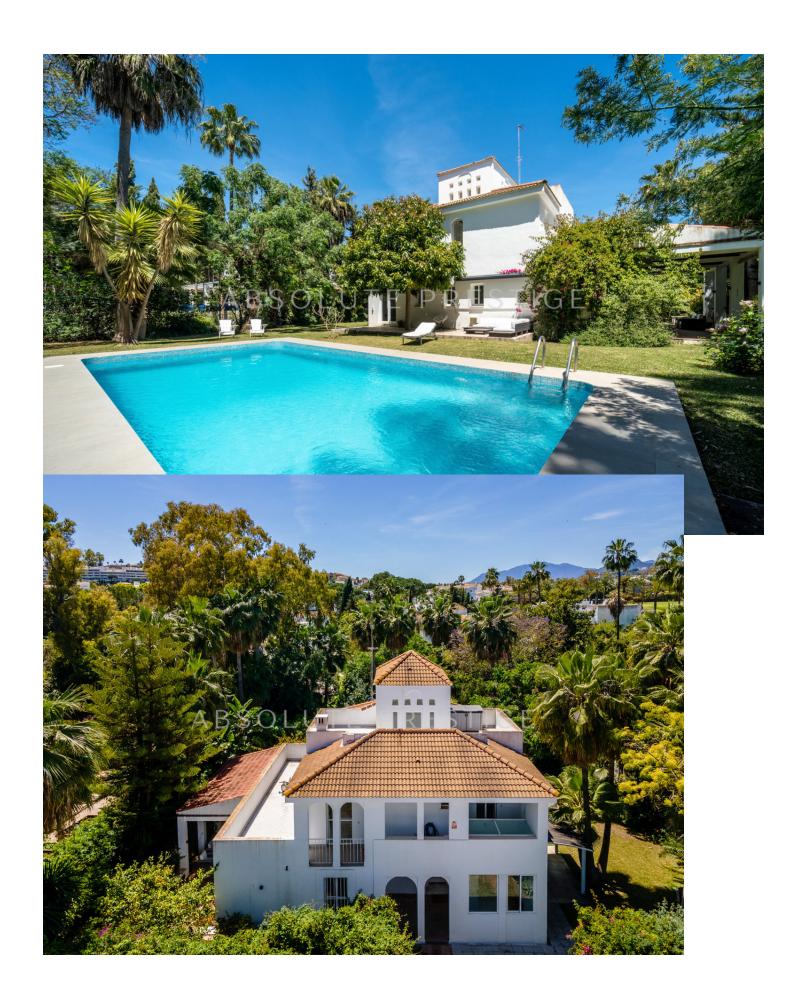

## Short Term Rental - House - Nueva Andalucía 5.000€ / Week

Nueva Andalucía House

4

3

436 m2

1400 m2

Looking for the ideal holiday rental in Marbella? Your search ends here! Nestled in the heart of Nueva Andalucía, just a stone's throw away from Puerto Banus and the beach, this exquisite villa offers the ultimate vacation experience. Conveniently located near amenities, restaurants, and prestigious golf courses, it promises both luxury and convenience. Step into this splendid property and discover its myriad charms. Adorned with a lush garden and a refreshing private pool, it sets the stage for relaxation and rejuvenation. Boasting 4 spacious bedrooms and 2 elegant bathrooms, it caters to both comfort and style. Ascend to the rooftop terrace, where panoramic views await, offering the perfect backdrop for your morning coffee rituals or basking in the Mediterranean sun. On the entrance level, there is a large living-dining area with a new modern open kitchen with a breakfast corner. Also on this level, there is a guest toilet and an additional room with a toilet for laundry purposes. From the living room and kitchen, you have access to the terraces, where you will find a lovely barbecue area. On the first floor, there are 4 bedrooms, including the main bedroom with an en suite bathroom, 2 further double bedrooms, and a single bedroom. These bedrooms share one bathroom. There is a large swimming pool on the west side with sun all day. The house is surrounded by a beautiful tropical garden with fruit trees. This enchanting abode is more than just a holiday retreat; it's a sanctuary for creating cherished memories with your loved ones. Book your stay now and embark on an unforgettable journey in Marbella!