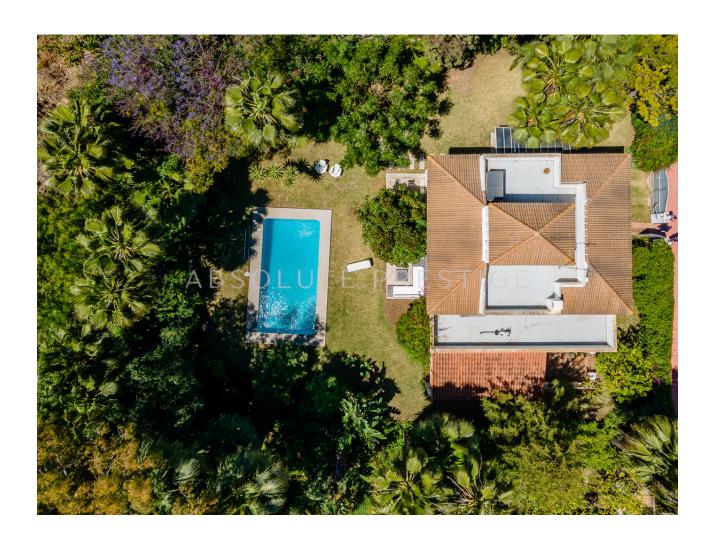

## Short Term Rental - House - Nueva Andalucía 5.000€ / Week

Nueva Andalucía House

4

3

436 m2

1400 m2

Looking for the ideal holiday rental in Marbella? Your search ends here! Nestled in the heart of Nueva Andalucía, just a stone's throw away from Puerto Banus and the beach, this exquisite villa offers the ultimate vacation experience. Conveniently located near amenities, restaurants, and prestigious golf courses, it promises both luxury and convenience. Step into this splendid property and discover its myriad charms. Adorned with a lush garden and a refreshing private pool, it sets the stage for relaxation and rejuvenation. Boasting 4 spacious bedrooms and 2 elegant bathrooms, it caters to both comfort and style. Ascend to the rooftop terrace, where panoramic views await, offering the perfect backdrop for your morning coffee rituals or basking in the Mediterranean sun. On the entrance level, there is a large living-dining area with a new modern open kitchen with a breakfast corner. Also on this level, there is a guest toilet and an additional room with a toilet for laundry purposes. From the living room and kitchen, you have access to the terraces, where you will find a lovely barbecue area. On the first floor, there are 4 bedrooms, including the main bedroom with an en suite bathroom, 2 further double bedrooms, and a single bedroom. These bedrooms share one bathroom. There is a large swimming pool on the west side with sun all day. The house is surrounded by a beautiful tropical garden with fruit trees. This enchanting abode is more than just a holiday retreat; it's a sanctuary for creating cherished memories with your loved ones. Book your stay now and embark on an unforgettable journey in Marbella!