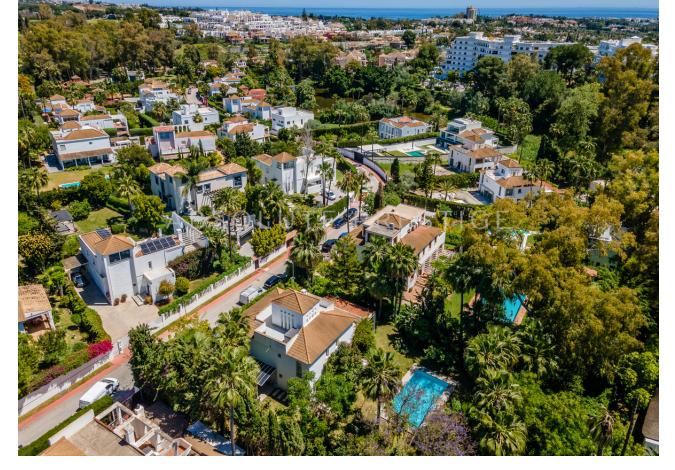

## Short Term Rental - House - Nueva Andalucía 5.000€ / Week

Nueva Andalucía House

4

3

436 m2

1400 m2

Looking for the ideal holiday rental in Marbella? Your search ends here! Nestled in the heart of Nueva Andalucía, just a stone's throw away from Puerto Banus and the beach, this exquisite villa offers the ultimate vacation experience. Conveniently located near amenities, restaurants, and prestigious golf courses, it promises both luxury and convenience. Step into this splendid property and discover its myriad charms. Adorned with a lush garden and a refreshing private pool, it sets the stage for relaxation and rejuvenation. Boasting 4 spacious bedrooms and 2 elegant bathrooms, it caters to both comfort and style. Ascend to the rooftop terrace, where panoramic views await, offering the perfect backdrop for your morning coffee rituals or basking in the Mediterranean sun. On the entrance level, there is a large living-dining area with a new modern open kitchen with a breakfast corner. Also on this level, there is a guest toilet and an additional room with a toilet for laundry purposes. From the living room and kitchen, you have access to the terraces, where you will find a lovely barbecue area. On the first floor, there are 4 bedrooms, including the main bedroom with an en suite bathroom, 2 further double bedrooms, and a single bedroom. These bedrooms share one bathroom. There is a large swimming pool on the west side with sun all day. The house is surrounded by a beautiful tropical garden with fruit trees. This enchanting abode is more than just a holiday retreat; it's a sanctuary for creating cherished memories with your loved ones. Book your stay now and embark on an unforgettable journey in Marbella!