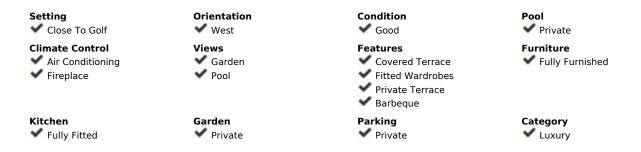

## Short Term Rental - House - Nueva Andalucía 5.000€ / Week

Nueva Andalucía House

4

3

436 m2

1400 m2

Looking for the ideal holiday rental in Marbella? Your search ends here! Nestled in the heart of Nueva Andalucía, just a stone's throw away from Puerto Banus and the beach, this exquisite villa offers the ultimate vacation experience. Conveniently located near amenities, restaurants, and prestigious golf courses, it promises both luxury and convenience. Step into this splendid property and discover its myriad charms. Adorned with a lush garden and a refreshing private pool, it sets the stage for relaxation and rejuvenation. Boasting 4 spacious bedrooms and 2 elegant bathrooms, it caters to both comfort and style. Ascend to the rooftop terrace, where panoramic views await, offering the perfect backdrop for your morning coffee rituals or basking in the Mediterranean sun. On the entrance level, there is a large living-dining area with a new modern open kitchen with a breakfast corner. Also on this level, there is a guest toilet and an additional room with a toilet for laundry purposes. From the living room and kitchen, you have access to the terraces, where you will find a lovely barbecue area. On the first floor, there are 4 bedrooms, including the main bedroom with an en suite bathroom, 2 further double bedrooms, and a single bedroom. These bedrooms share one bathroom. There is a large swimming pool on the west side with sun all day. The house is surrounded by a beautiful tropical garden with fruit trees. This enchanting abode is more than just a holiday retreat; it's a sanctuary for creating cherished memories with your loved ones. Book your stay now and embark on an unforgettable journey in Marbella!