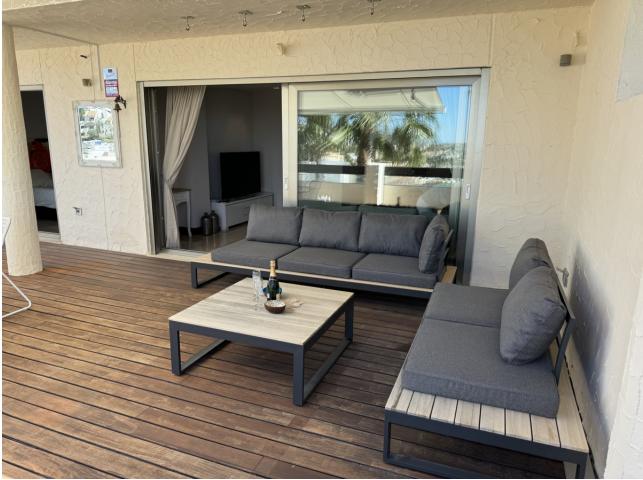

## Benahavís Apartment

NEW!!! BEAUTIFUL FURNISHED FLAT FOR HOLIDAY RENTAL This modern and spacious two bedroom flat is situated in La Azalia, Reserva Alcuzcuz, with 2 communal swimming pools and tropical gardens. The flat consists of a spacious livingdining room, a fully fitted kitchen, a large terrace, master suite with dressing room and a guest suite, luxury marble floors, domotic alarm and sound systems, double glazing and of course air conditioning. There are stunning panoramic sea views from the terrace. La Azalia is a contemporary project of superior design in the hills of Benahavís. The flats are situated with uninterrupted views over the golf courses below, and in the distance to the sparkling sea and the beaches of the Costa del Sol. On a clear day, you can see as far as the African mountains and the Rock of Gibraltar. Less than 10 minutes drive to all amenities, including the best sandy beaches in Marbella!