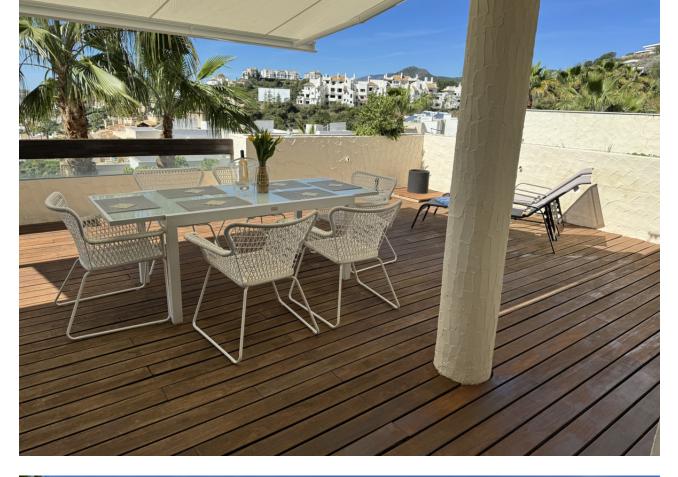

## Benahavís Apartment

NEW!!! BEAUTIFUL FURNISHED FLAT FOR HOLIDAY RENTAL This modern and spacious two bedroom flat is situated in La Azalia, Reserva Alcuzcuz, with 2 communal swimming pools and tropical gardens. The flat consists of a spacious livingdining room, a fully fitted kitchen, a large terrace, master suite with dressing room and a guest suite, luxury marble floors, domotic alarm and sound systems, double glazing and of course air conditioning. There are stunning panoramic sea views from the terrace. La Azalia is a contemporary project of superior design in the hills of Benahavís. The flats are situated with uninterrupted views over the golf courses below, and in the distance to the sparkling sea and the beaches of the Costa del Sol. On a clear day, you can see as far as the African mountains and the Rock of Gibraltar. Less than 10 minutes drive to all amenities, including the best sandy beaches in Marbella!