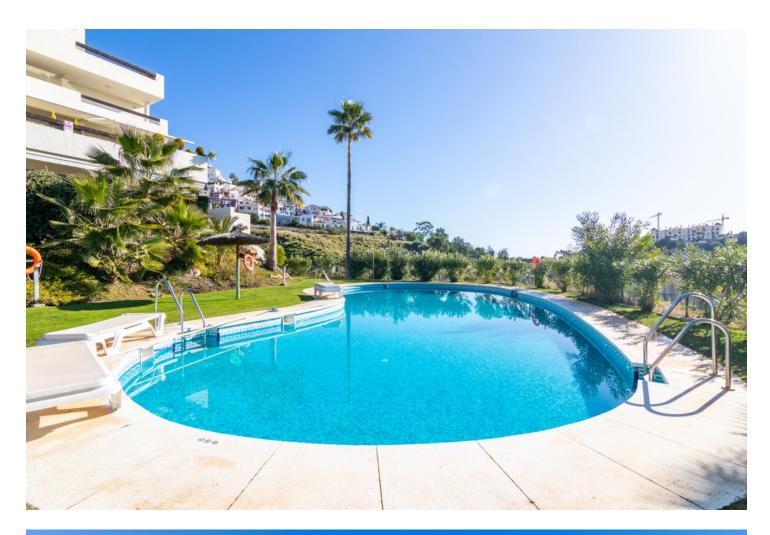

## Benahavís Apartment

NEW!!! BEAUTIFUL FURNISHED FLAT FOR HOLIDAY RENTAL This modern and spacious two bedroom flat is situated in La Azalia, Reserva Alcuzcuz, with 2 communal swimming pools and tropical gardens. The flat consists of a spacious livingdining room, a fully fitted kitchen, a large terrace, master suite with dressing room and a guest suite, luxury marble floors, domotic alarm and sound systems, double glazing and of course air conditioning. There are stunning panoramic sea views from the terrace. La Azalia is a contemporary project of superior design in the hills of Benahavís. The flats are situated with uninterrupted views over the golf courses below, and in the distance to the sparkling sea and the beaches of the Costa del Sol. On a clear day, you can see as far as the African mountains and the Rock of Gibraltar. Less than 10 minutes drive to all amenities, including the best sandy beaches in Marbella!

Sea Mountain Golf Panoramic Garden Pool

Garden

\star Communal

Security Gated Complex Electric Blinds Entry Phone Alarm System Pool Communal Children`s Pool

Furniture Fully Furnished

Parking Vnderground