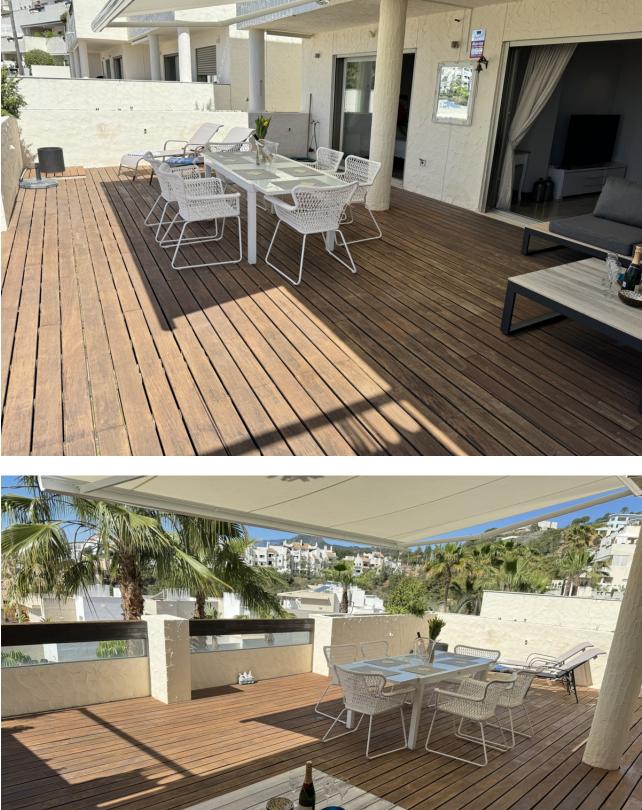

## Benahavís Apartment

NEW!!! BEAUTIFUL FURNISHED FLAT FOR HOLIDAY RENTAL This modern and spacious two bedroom flat is situated in La Azalia, Reserva Alcuzcuz, with 2 communal swimming pools and tropical gardens. The flat consists of a spacious livingdining room, a fully fitted kitchen, a large terrace, master suite with dressing room and a guest suite, luxury marble floors, domotic alarm and sound systems, double glazing and of course air conditioning. There are stunning panoramic sea views from the terrace. La Azalia is a contemporary project of superior design in the hills of Benahavís. The flats are situated with uninterrupted views over the golf courses below, and in the distance to the sparkling sea and the beaches of the Costa del Sol. On a clear day, you can see as far as the African mountains and the Rock of Gibraltar. Less than 10 minutes drive to all amenities, including the best sandy beaches in Marbella!

Sea Mountain Golf Panoramic Garden Pool

Garden

\star Communal

Security Gated Complex Electric Blinds Entry Phone Alarm System Pool Communal Children`s Pool

Furniture Fully Furnished

Parking Vnderground