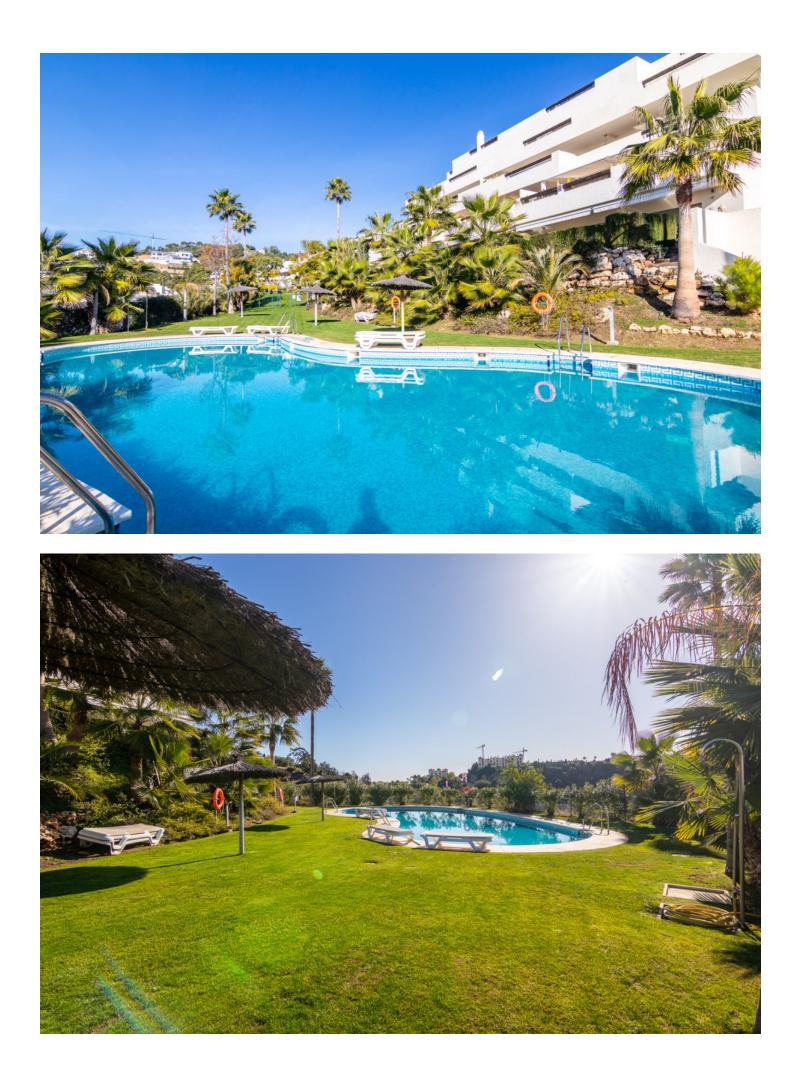

## Benahavís Apartment

NEW!!! BEAUTIFUL FURNISHED FLAT FOR HOLIDAY RENTAL This modern and spacious two bedroom flat is situated in La Azalia, Reserva Alcuzcuz, with 2 communal swimming pools and tropical gardens. The flat consists of a spacious livingdining room, a fully fitted kitchen, a large terrace, master suite with dressing room and a guest suite, luxury marble floors, domotic alarm and sound systems, double glazing and of course air conditioning. There are stunning panoramic sea views from the terrace. La Azalia is a contemporary project of superior design in the hills of Benahavís. The flats are situated with uninterrupted views over the golf courses below, and in the distance to the sparkling sea and the beaches of the Costa del Sol. On a clear day, you can see as far as the African mountains and the Rock of Gibraltar. Less than 10 minutes drive to all amenities, including the best sandy beaches in Marbella!

Sea Mountain Golf Panoramic Garden Pool

Garden

\star Communal

Security Gated Complex Electric Blinds Entry Phone Alarm System Pool Communal Children`s Pool

Furniture Fully Furnished

Parking Vnderground