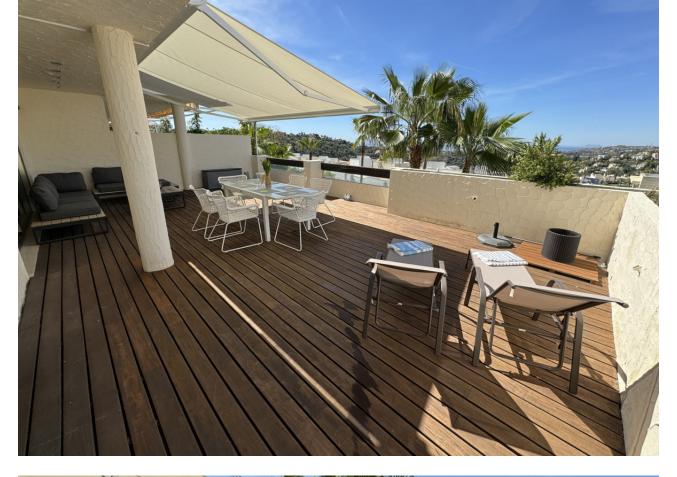

## Benahavís Apartment

NEW!!! BEAUTIFUL FURNISHED FLAT FOR HOLIDAY RENTAL This modern and spacious two bedroom flat is situated in La Azalia, Reserva Alcuzcuz, with 2 communal swimming pools and tropical gardens. The flat consists of a spacious livingdining room, a fully fitted kitchen, a large terrace, master suite with dressing room and a guest suite, luxury marble floors, domotic alarm and sound systems, double glazing and of course air conditioning. There are stunning panoramic sea views from the terrace. La Azalia is a contemporary project of superior design in the hills of Benahavís. The flats are situated with uninterrupted views over the golf courses below, and in the distance to the sparkling sea and the beaches of the Costa del Sol. On a clear day, you can see as far as the African mountains and the Rock of Gibraltar. Less than 10 minutes drive to all amenities, including the best sandy beaches in Marbella!