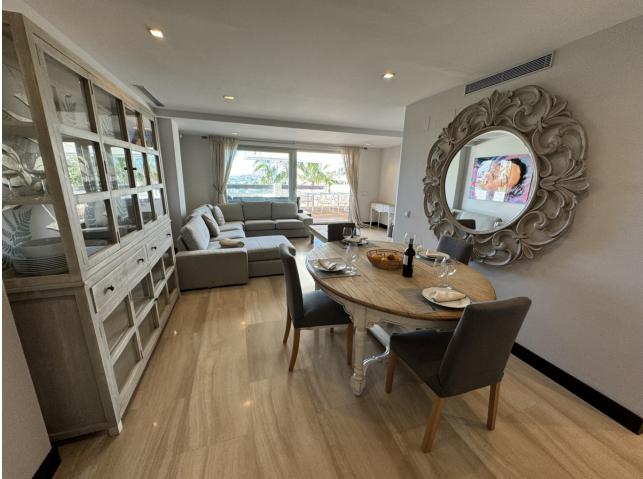

## Benahavís Apartment

NEW!!! BEAUTIFUL FURNISHED FLAT FOR HOLIDAY RENTAL This modern and spacious two bedroom flat is situated in La Azalia, Reserva Alcuzcuz, with 2 communal swimming pools and tropical gardens. The flat consists of a spacious livingdining room, a fully fitted kitchen, a large terrace, master suite with dressing room and a guest suite, luxury marble floors, domotic alarm and sound systems, double glazing and of course air conditioning. There are stunning panoramic sea views from the terrace. La Azalia is a contemporary project of superior design in the hills of Benahavís. The flats are situated with uninterrupted views over the golf courses below, and in the distance to the sparkling sea and the beaches of the Costa del Sol. On a clear day, you can see as far as the African mountains and the Rock of Gibraltar. Less than 10 minutes drive to all amenities, including the best sandy beaches in Marbella!