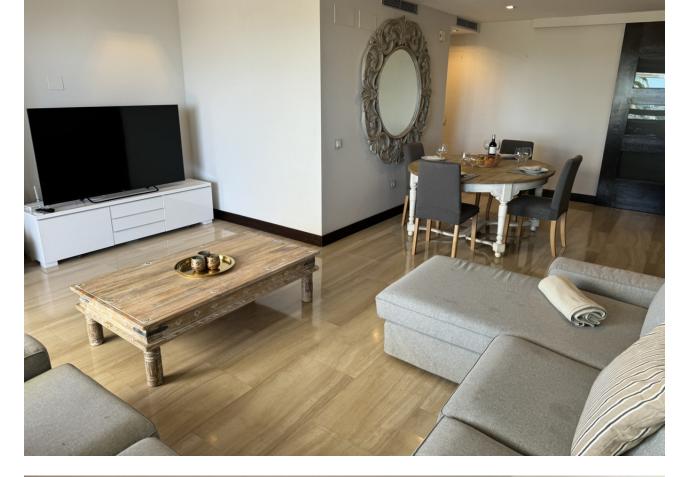

## Benahavís Apartment

NEW!!! BEAUTIFUL FURNISHED FLAT FOR HOLIDAY RENTAL This modern and spacious two bedroom flat is situated in La Azalia, Reserva Alcuzcuz, with 2 communal swimming pools and tropical gardens. The flat consists of a spacious livingdining room, a fully fitted kitchen, a large terrace, master suite with dressing room and a guest suite, luxury marble floors, domotic alarm and sound systems, double glazing and of course air conditioning. There are stunning panoramic sea views from the terrace. La Azalia is a contemporary project of superior design in the hills of Benahavís. The flats are situated with uninterrupted views over the golf courses below, and in the distance to the sparkling sea and the beaches of the Costa del Sol. On a clear day, you can see as far as the African mountains and the Rock of Gibraltar. Less than 10 minutes drive to all amenities, including the best sandy beaches in Marbella!