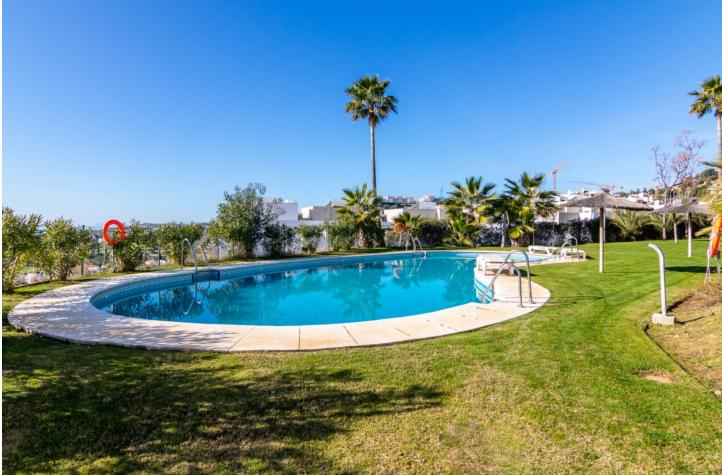

## Benahavís Apartment

NEW!!! BEAUTIFUL FURNISHED FLAT FOR HOLIDAY RENTAL This modern and spacious two bedroom flat is situated in La Azalia, Reserva Alcuzcuz, with 2 communal swimming pools and tropical gardens. The flat consists of a spacious livingdining room, a fully fitted kitchen, a large terrace, master suite with dressing room and a guest suite, luxury marble floors, domotic alarm and sound systems, double glazing and of course air conditioning. There are stunning panoramic sea views from the terrace. La Azalia is a contemporary project of superior design in the hills of Benahavís. The flats are situated with uninterrupted views over the golf courses below, and in the distance to the sparkling sea and the beaches of the Costa del Sol. On a clear day, you can see as far as the African mountains and the Rock of Gibraltar. Less than 10 minutes drive to all amenities, including the best sandy beaches in Marbella!

Sea Mountain Golf Panoramic Garden Pool

Garden

\star Communal

Security Gated Complex Electric Blinds Entry Phone Alarm System Pool Communal Children`s Pool

Furniture Fully Furnished

Parking Vnderground