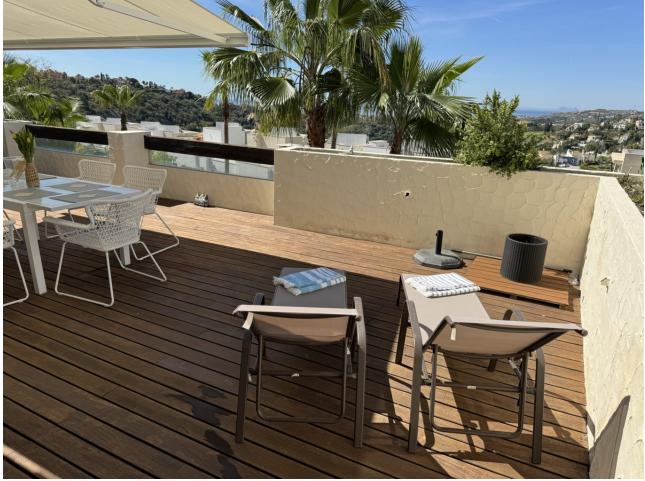

## Benahavís Apartment

NEW!!! BEAUTIFUL FURNISHED FLAT FOR HOLIDAY RENTAL This modern and spacious two bedroom flat is situated in La Azalia, Reserva Alcuzcuz, with 2 communal swimming pools and tropical gardens. The flat consists of a spacious livingdining room, a fully fitted kitchen, a large terrace, master suite with dressing room and a guest suite, luxury marble floors, domotic alarm and sound systems, double glazing and of course air conditioning. There are stunning panoramic sea views from the terrace. La Azalia is a contemporary project of superior design in the hills of Benahavís. The flats are situated with uninterrupted views over the golf courses below, and in the distance to the sparkling sea and the beaches of the Costa del Sol. On a clear day, you can see as far as the African mountains and the Rock of Gibraltar. Less than 10 minutes drive to all amenities, including the best sandy beaches in Marbella!