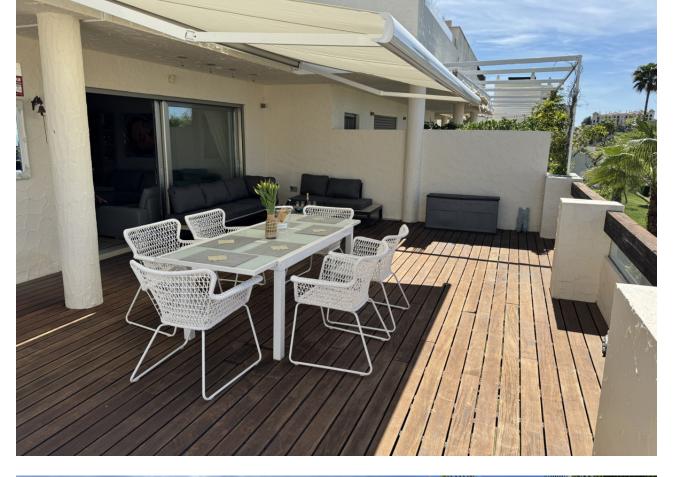

## Benahavís Apartment

NEW!!! BEAUTIFUL FURNISHED FLAT FOR HOLIDAY RENTAL This modern and spacious two bedroom flat is situated in La Azalia, Reserva Alcuzcuz, with 2 communal swimming pools and tropical gardens. The flat consists of a spacious livingdining room, a fully fitted kitchen, a large terrace, master suite with dressing room and a guest suite, luxury marble floors, domotic alarm and sound systems, double glazing and of course air conditioning. There are stunning panoramic sea views from the terrace. La Azalia is a contemporary project of superior design in the hills of Benahavís. The flats are situated with uninterrupted views over the golf courses below, and in the distance to the sparkling sea and the beaches of the Costa del Sol. On a clear day, you can see as far as the African mountains and the Rock of Gibraltar. Less than 10 minutes drive to all amenities, including the best sandy beaches in Marbella!