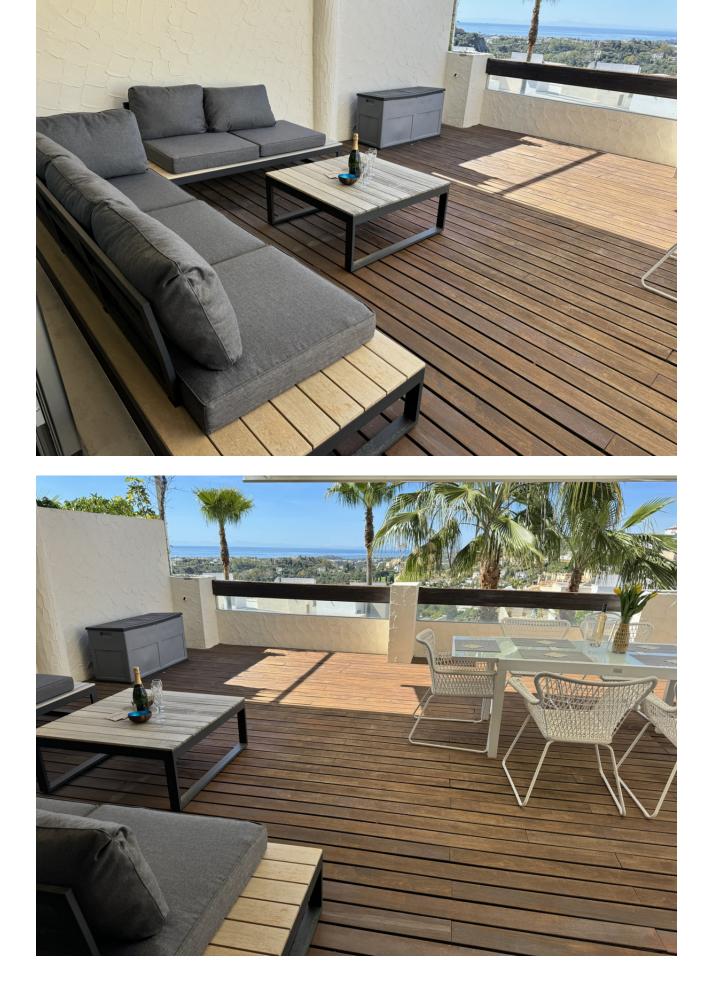

## Benahavís Apartment

NEW!!! BEAUTIFUL FURNISHED FLAT FOR HOLIDAY RENTAL This modern and spacious two bedroom flat is situated in La Azalia, Reserva Alcuzcuz, with 2 communal swimming pools and tropical gardens. The flat consists of a spacious livingdining room, a fully fitted kitchen, a large terrace, master suite with dressing room and a guest suite, luxury marble floors, domotic alarm and sound systems, double glazing and of course air conditioning. There are stunning panoramic sea views from the terrace. La Azalia is a contemporary project of superior design in the hills of Benahavís. The flats are situated with uninterrupted views over the golf courses below, and in the distance to the sparkling sea and the beaches of the Costa del Sol. On a clear day, you can see as far as the African mountains and the Rock of Gibraltar. Less than 10 minutes drive to all amenities, including the best sandy beaches in Marbella!