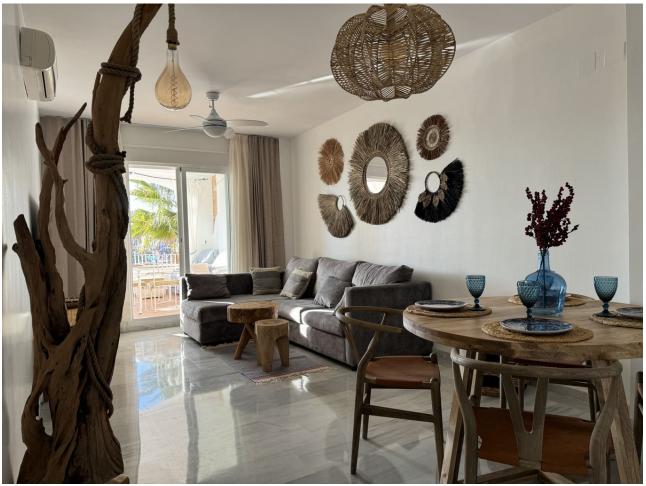

## Short Term Rental - Apartment - Calahonda 805€ / Week

Calahonda Apartment

2

2

95 m2

Two cozy bedrooms with separate bathrooms one with a double bed the other with two single beds. Both bedrooms with matching closets, blinds and air conditioning. In addition, a fully equipped kitchen in which there is everything you need to prepare a meal. It has an oven, stove, kettle, coffee maker, microwave, dishwasher and even condiments. A spacious living room with TV, dining table and a corner sofa bed that can accommodate 2 more guests, meaning a total of 6 people can stay. Ideal for families or golf groups. To top it off, a large terrace with an outdoor couch and another dining table for summer nights. This wonderful apartment is located in a quiet neighborhood surrounded by golf courses in the Mijas Costa area with beautiful sea views. Large covered terrace with sofa and armchair for relaxing and outdoor dining. Great on-site amenities: tennis courts, padel, gym, indoor pool (HEATED! in winter), 2 outdoor pools and year-round restaurant, underground garage. Only 3 minutes drive to the nearest supermarket and several restaurants, pharmacy and services, 5 minutes drive to the nearby beach, 5 km to the popular town of La Cala, which attracts attractions and tranquility for families with children, Urbanisation Riviera del Sol is located halfway between Fuengirola and Marbella (15 km to both sides), 30 minutes from Malaga airport. The local beach is very safe and has a beautiful wooden promenade of 6 km along the coast ideal for walks.