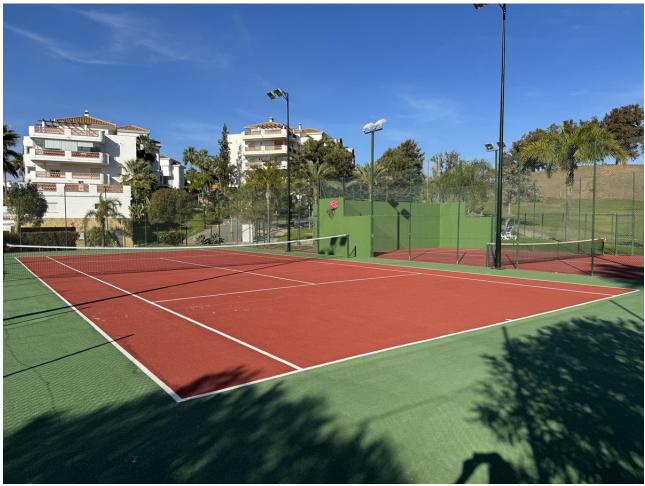

## Short Term Rental - Apartment - Calahonda 805€ / Week

Calahonda Apartment

2

2

95 m2

Two cozy bedrooms with separate bathrooms one with a double bed the other with two single beds. Both bedrooms with matching closets, blinds and air conditioning. In addition, a fully equipped kitchen in which there is everything you need to prepare a meal. It has an oven, stove, kettle, coffee maker, microwave, dishwasher and even condiments. A spacious living room with TV, dining table and a corner sofa bed that can accommodate 2 more guests, meaning a total of 6 people can stay. Ideal for families or golf groups. To top it off, a large terrace with an outdoor couch and another dining table for summer nights. This wonderful apartment is located in a quiet neighborhood surrounded by golf courses in the Mijas Costa area with beautiful sea views. Large covered terrace with sofa and armchair for relaxing and outdoor dining. Great on-site amenities: tennis courts, padel, gym, indoor pool (HEATED! in winter), 2 outdoor pools and year-round restaurant, underground garage. Only 3 minutes drive to the nearest supermarket and several restaurants, pharmacy and services, 5 minutes drive to the nearby beach, 5 km to the popular town of La Cala, which attracts attractions and tranquility for families with children, Urbanisation Riviera del Sol is located halfway between Fuengirola and Marbella (15 km to both sides), 30 minutes from Malaga airport. The local beach is very safe and has a beautiful wooden promenade of 6 km along the coast ideal for walks.