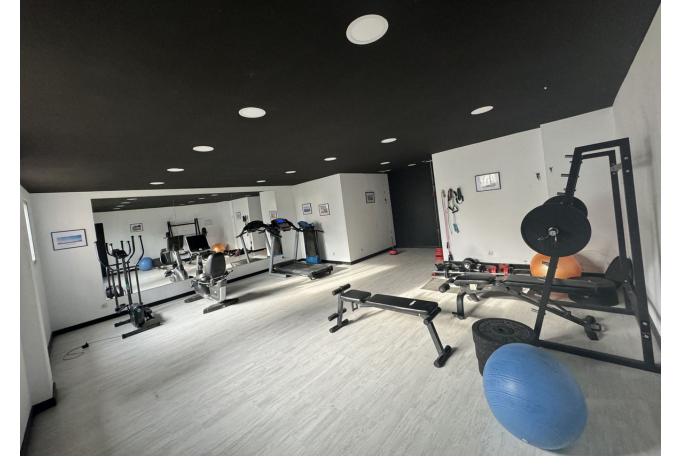

## Short Term Rental - Apartment - Calahonda 805€ / Week

Calahonda Apartment

2

2

95 m2

Two cozy bedrooms with separate bathrooms one with a double bed the other with two single beds. Both bedrooms with matching closets, blinds and air conditioning. In addition, a fully equipped kitchen in which there is everything you need to prepare a meal. It has an oven, stove, kettle, coffee maker, microwave, dishwasher and even condiments. A spacious living room with TV, dining table and a corner sofa bed that can accommodate 2 more guests, meaning a total of 6 people can stay. Ideal for families or golf groups. To top it off, a large terrace with an outdoor couch and another dining table for summer nights. This wonderful apartment is located in a quiet neighborhood surrounded by golf courses in the Mijas Costa area with beautiful sea views. Large covered terrace with sofa and armchair for relaxing and outdoor dining. Great on-site amenities: tennis courts, padel, gym, indoor pool (HEATED! in winter), 2 outdoor pools and year-round restaurant, underground garage. Only 3 minutes drive to the nearest supermarket and several restaurants, pharmacy and services, 5 minutes drive to the nearby beach, 5 km to the popular town of La Cala, which attracts attractions and tranquility for families with children, Urbanisation Riviera del Sol is located halfway between Fuengirola and Marbella (15 km to both sides), 30 minutes from Malaga airport. The local beach is very safe and has a beautiful wooden promenade of 6 km along the coast ideal for walks.