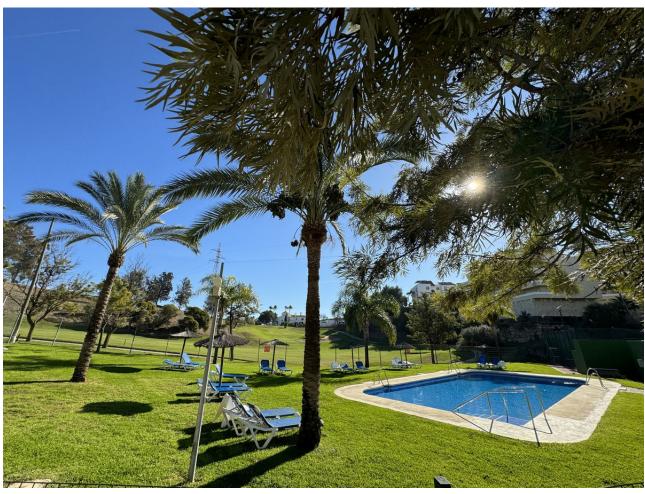

## Short Term Rental - Apartment - Calahonda 805€ / Week

Calahonda Apartment

2

2

95 m2

Two cozy bedrooms with separate bathrooms one with a double bed the other with two single beds. Both bedrooms with matching closets, blinds and air conditioning. In addition, a fully equipped kitchen in which there is everything you need to prepare a meal. It has an oven, stove, kettle, coffee maker, microwave, dishwasher and even condiments. A spacious living room with TV, dining table and a corner sofa bed that can accommodate 2 more guests, meaning a total of 6 people can stay. Ideal for families or golf groups. To top it off, a large terrace with an outdoor couch and another dining table for summer nights. This wonderful apartment is located in a quiet neighborhood surrounded by golf courses in the Mijas Costa area with beautiful sea views. Large covered terrace with sofa and armchair for relaxing and outdoor dining. Great on-site amenities: tennis courts, padel, gym, indoor pool (HEATED! in winter), 2 outdoor pools and year-round restaurant, underground garage. Only 3 minutes drive to the nearest supermarket and several restaurants, pharmacy and services, 5 minutes drive to the nearby beach, 5 km to the popular town of La Cala, which attracts attractions and tranquility for families with children, Urbanisation Riviera del Sol is located halfway between Fuengirola and Marbella (15 km to both sides), 30 minutes from Malaga airport. The local beach is very safe and has a beautiful wooden promenade of 6 km along the coast ideal for walks.