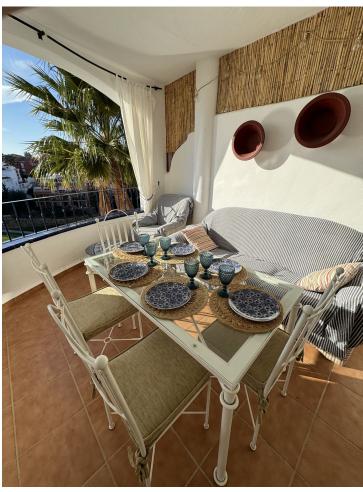

## Short Term Rental - Apartment - Calahonda 805€ / Week

Calahonda Apartment

2

2

95 m2

Two cozy bedrooms with separate bathrooms one with a double bed the other with two single beds. Both bedrooms with matching closets, blinds and air conditioning. In addition, a fully equipped kitchen in which there is everything you need to prepare a meal. It has an oven, stove, kettle, coffee maker, microwave, dishwasher and even condiments. A spacious living room with TV, dining table and a corner sofa bed that can accommodate 2 more guests, meaning a total of 6 people can stay. Ideal for families or golf groups. To top it off, a large terrace with an outdoor couch and another dining table for summer nights. This wonderful apartment is located in a quiet neighborhood surrounded by golf courses in the Mijas Costa area with beautiful sea views. Large covered terrace with sofa and armchair for relaxing and outdoor dining. Great on-site amenities: tennis courts, padel, gym, indoor pool (HEATED! in winter), 2 outdoor pools and year-round restaurant, underground garage. Only 3 minutes drive to the nearest supermarket and several restaurants, pharmacy and services, 5 minutes drive to the nearby beach, 5 km to the popular town of La Cala, which attracts attractions and tranquility for families with children, Urbanisation Riviera del Sol is located halfway between Fuengirola and Marbella (15 km to both sides), 30 minutes from Malaga airport. The local beach is very safe and has a beautiful wooden promenade of 6 km along the coast ideal for walks.