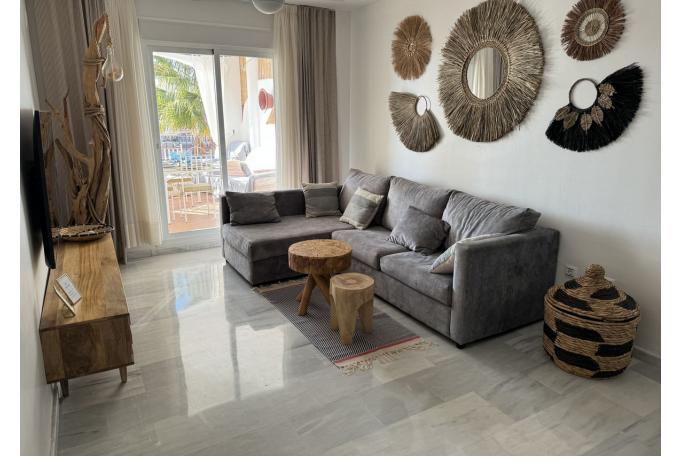

## Short Term Rental - Apartment - Calahonda 805€ / Week

Calahonda Apartment

2

2

95 m2

Two cozy bedrooms with separate bathrooms one with a double bed the other with two single beds. Both bedrooms with matching closets, blinds and air conditioning. In addition, a fully equipped kitchen in which there is everything you need to prepare a meal. It has an oven, stove, kettle, coffee maker, microwave, dishwasher and even condiments. A spacious living room with TV, dining table and a corner sofa bed that can accommodate 2 more guests, meaning a total of 6 people can stay. Ideal for families or golf groups. To top it off, a large terrace with an outdoor couch and another dining table for summer nights. This wonderful apartment is located in a quiet neighborhood surrounded by golf courses in the Mijas Costa area with beautiful sea views. Large covered terrace with sofa and armchair for relaxing and outdoor dining. Great on-site amenities: tennis courts, padel, gym, indoor pool (HEATED! in winter), 2 outdoor pools and year-round restaurant, underground garage. Only 3 minutes drive to the nearest supermarket and several restaurants, pharmacy and services, 5 minutes drive to the nearby beach, 5 km to the popular town of La Cala, which attracts attractions and tranquility for families with children, Urbanisation Riviera del Sol is located halfway between Fuengirola and Marbella (15 km to both sides), 30 minutes from Malaga airport. The local beach is very safe and has a beautiful wooden promenade of 6 km along the coast ideal for walks.