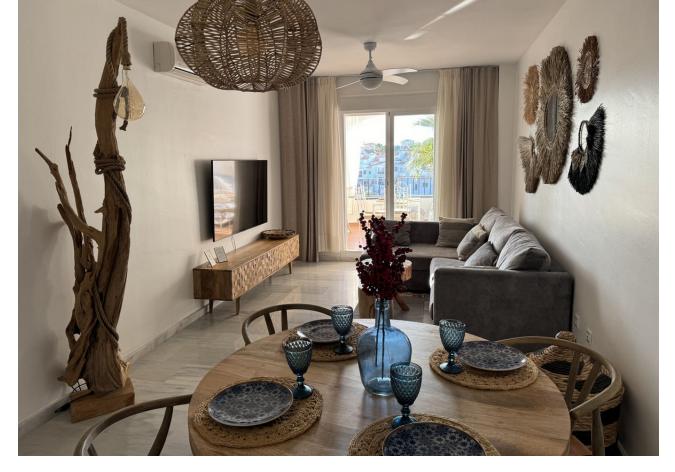

## Short Term Rental - Apartment - Calahonda 805€ / Week

Calahonda Apartment

2

2

95 m2

Two cozy bedrooms with separate bathrooms one with a double bed the other with two single beds. Both bedrooms with matching closets, blinds and air conditioning. In addition, a fully equipped kitchen in which there is everything you need to prepare a meal. It has an oven, stove, kettle, coffee maker, microwave, dishwasher and even condiments. A spacious living room with TV, dining table and a corner sofa bed that can accommodate 2 more guests, meaning a total of 6 people can stay. Ideal for families or golf groups. To top it off, a large terrace with an outdoor couch and another dining table for summer nights. This wonderful apartment is located in a quiet neighborhood surrounded by golf courses in the Mijas Costa area with beautiful sea views. Large covered terrace with sofa and armchair for relaxing and outdoor dining. Great on-site amenities: tennis courts, padel, gym, indoor pool (HEATED! in winter), 2 outdoor pools and year-round restaurant, underground garage. Only 3 minutes drive to the nearest supermarket and several restaurants, pharmacy and services, 5 minutes drive to the nearby beach, 5 km to the popular town of La Cala, which attracts attractions and tranquility for families with children, Urbanisation Riviera del Sol is located halfway between Fuengirola and Marbella (15 km to both sides), 30 minutes from Malaga airport. The local beach is very safe and has a beautiful wooden promenade of 6 km along the coast ideal for walks.