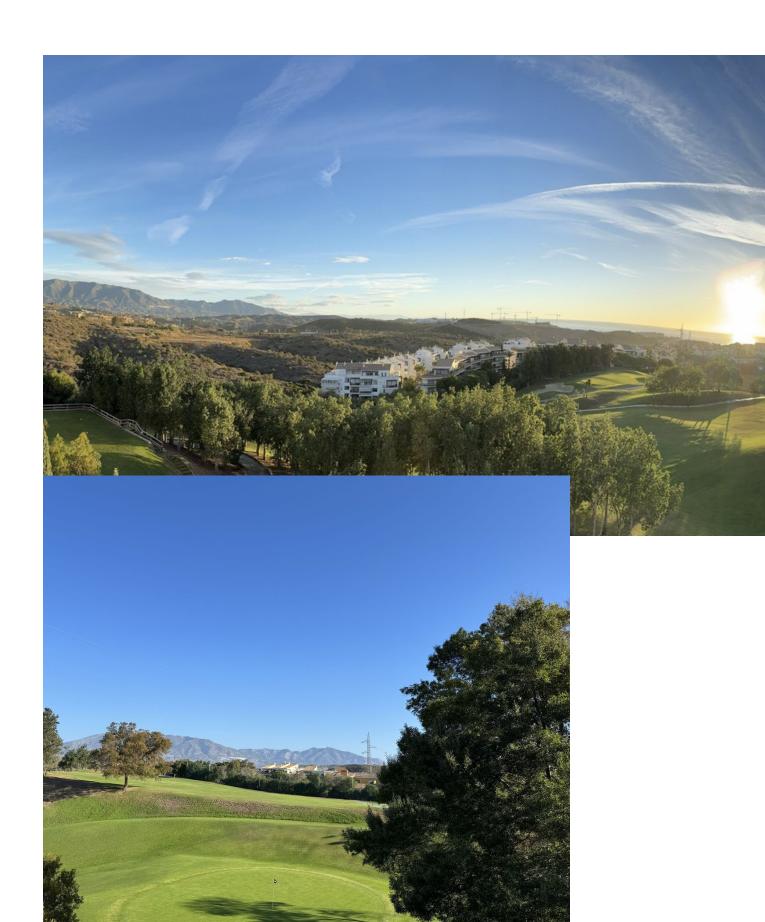

## Short Term Rental - Apartment - Calahonda 805€ / Week

Calahonda Apartment

2

2

95 m2

Two cozy bedrooms with separate bathrooms one with a double bed the other with two single beds. Both bedrooms with matching closets, blinds and air conditioning. In addition, a fully equipped kitchen in which there is everything you need to prepare a meal. It has an oven, stove, kettle, coffee maker, microwave, dishwasher and even condiments. A spacious living room with TV, dining table and a corner sofa bed that can accommodate 2 more guests, meaning a total of 6 people can stay. Ideal for families or golf groups. To top it off, a large terrace with an outdoor couch and another dining table for summer nights. This wonderful apartment is located in a quiet neighborhood surrounded by golf courses in the Mijas Costa area with beautiful sea views. Large covered terrace with sofa and armchair for relaxing and outdoor dining. Great on-site amenities: tennis courts, padel, gym, indoor pool (HEATED! in winter), 2 outdoor pools and year-round restaurant, underground garage. Only 3 minutes drive to the nearest supermarket and several restaurants, pharmacy and services, 5 minutes drive to the nearby beach, 5 km to the popular town of La Cala, which attracts attractions and tranquility for families with children, Urbanisation Riviera del Sol is located halfway between Fuengirola and Marbella (15 km to both sides), 30 minutes from Malaga airport. The local beach is very safe and has a beautiful wooden promenade of 6 km along the coast ideal for walks.