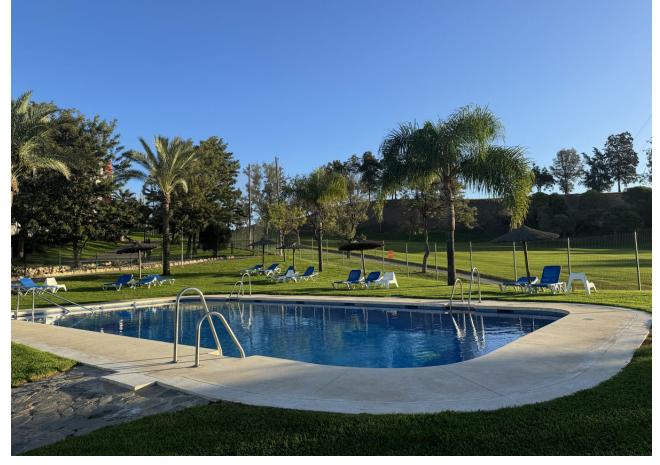

## Short Term Rental - Apartment - Calahonda 805€ / Week

Calahonda Apartment

2

2

95 m2

Two cozy bedrooms with separate bathrooms one with a double bed the other with two single beds. Both bedrooms with matching closets, blinds and air conditioning. In addition, a fully equipped kitchen in which there is everything you need to prepare a meal. It has an oven, stove, kettle, coffee maker, microwave, dishwasher and even condiments. A spacious living room with TV, dining table and a corner sofa bed that can accommodate 2 more guests, meaning a total of 6 people can stay. Ideal for families or golf groups. To top it off, a large terrace with an outdoor couch and another dining table for summer nights. This wonderful apartment is located in a quiet neighborhood surrounded by golf courses in the Mijas Costa area with beautiful sea views. Large covered terrace with sofa and armchair for relaxing and outdoor dining. Great on-site amenities: tennis courts, padel, gym, indoor pool (HEATED! in winter), 2 outdoor pools and year-round restaurant, underground garage. Only 3 minutes drive to the nearest supermarket and several restaurants, pharmacy and services, 5 minutes drive to the nearby beach, 5 km to the popular town of La Cala, which attracts attractions and tranquility for families with children, Urbanisation Riviera del Sol is located halfway between Fuengirola and Marbella (15 km to both sides), 30 minutes from Malaga airport. The local beach is very safe and has a beautiful wooden promenade of 6 km along the coast ideal for walks.