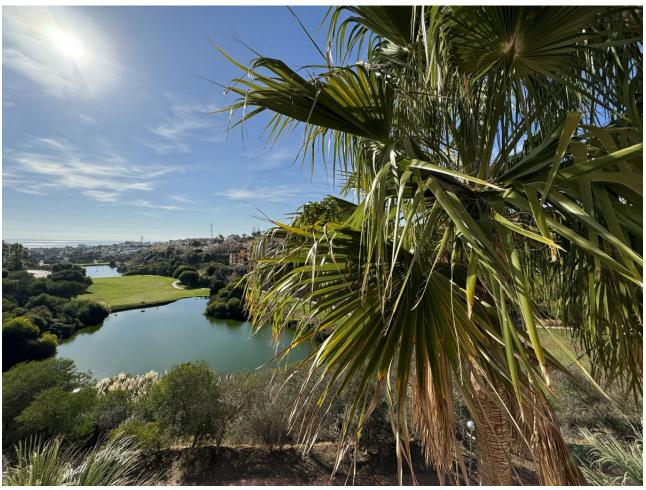

## Short Term Rental - Apartment - Calahonda 805€ / Week

Calahonda Apartment

2

2

95 m2

Two cozy bedrooms with separate bathrooms one with a double bed the other with two single beds. Both bedrooms with matching closets, blinds and air conditioning. In addition, a fully equipped kitchen in which there is everything you need to prepare a meal. It has an oven, stove, kettle, coffee maker, microwave, dishwasher and even condiments. A spacious living room with TV, dining table and a corner sofa bed that can accommodate 2 more guests, meaning a total of 6 people can stay. Ideal for families or golf groups. To top it off, a large terrace with an outdoor couch and another dining table for summer nights. This wonderful apartment is located in a quiet neighborhood surrounded by golf courses in the Mijas Costa area with beautiful sea views. Large covered terrace with sofa and armchair for relaxing and outdoor dining. Great on-site amenities: tennis courts, padel, gym, indoor pool (HEATED! in winter), 2 outdoor pools and year-round restaurant, underground garage. Only 3 minutes drive to the nearest supermarket and several restaurants, pharmacy and services, 5 minutes drive to the nearby beach, 5 km to the popular town of La Cala, which attracts attractions and tranquility for families with children, Urbanisation Riviera del Sol is located halfway between Fuengirola and Marbella (15 km to both sides), 30 minutes from Malaga airport. The local beach is very safe and has a beautiful wooden promenade of 6 km along the coast ideal for walks.