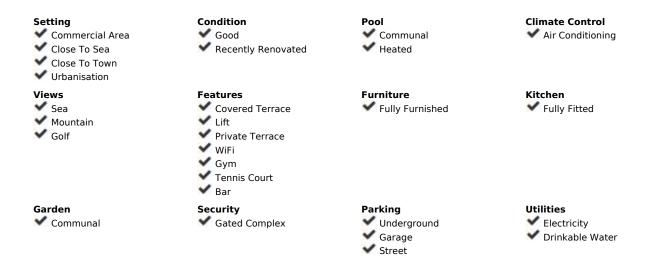

## Short Term Rental - Apartment - Calahonda 805€ / Week

Calahonda Apartment

2

2

95 m2

Two cozy bedrooms with separate bathrooms one with a double bed the other with two single beds. Both bedrooms with matching closets, blinds and air conditioning. In addition, a fully equipped kitchen in which there is everything you need to prepare a meal. It has an oven, stove, kettle, coffee maker, microwave, dishwasher and even condiments. A spacious living room with TV, dining table and a corner sofa bed that can accommodate 2 more guests, meaning a total of 6 people can stay. Ideal for families or golf groups. To top it off, a large terrace with an outdoor couch and another dining table for summer nights. This wonderful apartment is located in a quiet neighborhood surrounded by golf courses in the Mijas Costa area with beautiful sea views. Large covered terrace with sofa and armchair for relaxing and outdoor dining. Great on-site amenities: tennis courts, padel, gym, indoor pool (HEATED! in winter), 2 outdoor pools and year-round restaurant, underground garage. Only 3 minutes drive to the nearest supermarket and several restaurants, pharmacy and services, 5 minutes drive to the nearby beach, 5 km to the popular town of La Cala, which attracts attractions and tranquility for families with children, Urbanisation Riviera del Sol is located halfway between Fuengirola and Marbella (15 km to both sides), 30 minutes from Malaga airport. The local beach is very safe and has a beautiful wooden promenade of 6 km along the coast ideal for walks.