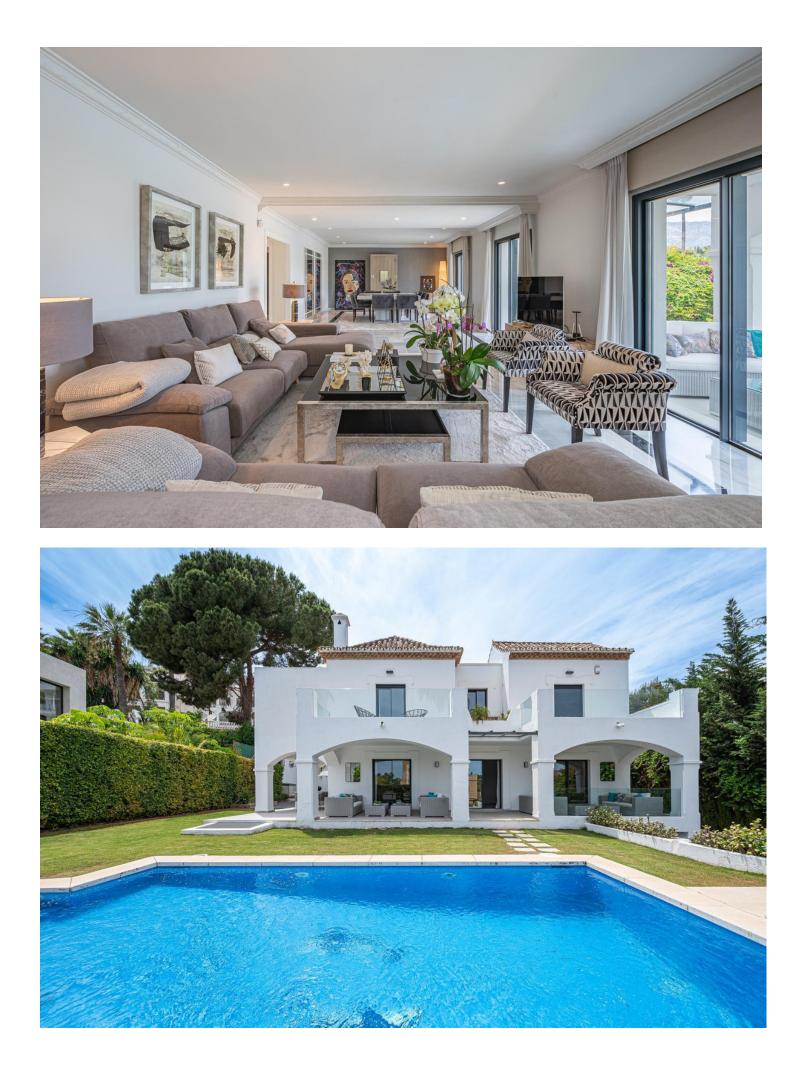

## Short Term Rental - House - Nueva Andalucía 6.600€ / Week

Welcome to this spectacular two-storey Villa, a true paradise of luxury and comfort in the sought after location of Nueva Andalucía. Located strategically on a plot of 1200 square meters, this architectural gem offers a total constructed area of 550 square meters. Upon entering, you will be received by an impressive residence that has 6 exquisitely decorated rooms, 4 elegant bathrooms and an additional toilet for greater comfort. The fully equipped kitchen is a space where functionality is combined with style, ideal to create culinary delights for your loved ones. The heart of the house is its spacious living room, where the natural light filters gently through the windows, highlighting the design details and the elegance of the chimney that invites cozy evenings. From here, you can access a beautiful private garden, an oasis of serenity where you will find a bright outdoor pool, inviting you to immerse yourself and relax under the warm sun of Marbella. This villa also offers the privilege of four parking spaces, ensuring that both you and your guests enjoy maximum comfort. The location of this property is simply incomparable. Just a few steps from Plaza de Toros and Centro Plaza Shopping Centre, and a short one-minute drive to the famous Puerto Banus, you will find yourself immersed in the vibrant and exciting life of Marbella. With Marbella just a 5-minute drive and Malaga International Airport 45 minutes away, this villa offers a perfect combination of exclusivity and accessibility. In short, this villa represents a unique opportunity to enjoy an unforgettable experience in Marbella, where luxury, comfort and privileged location unite to create unforgettable moments. Welcome to your new home in paradise!