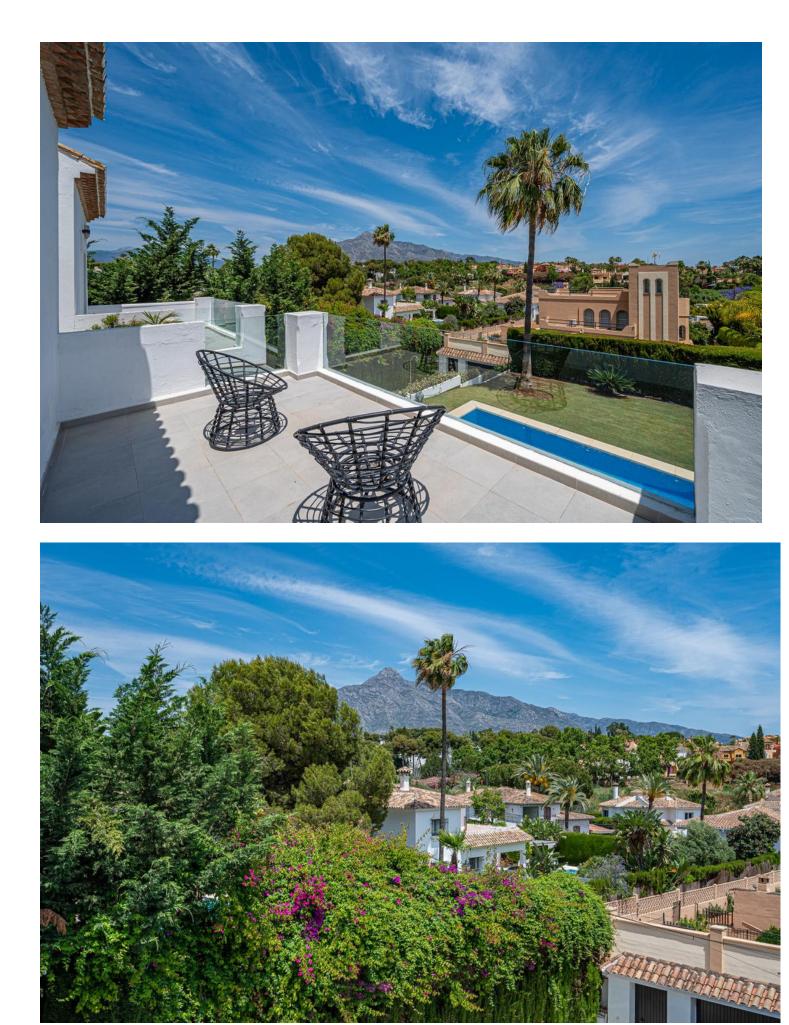

## Short Term Rental - House - Nueva Andalucía 6.600€ / Week

Welcome to this spectacular two-storey Villa, a true paradise of luxury and comfort in the sought after location of Nueva Andalucía. Located strategically on a plot of 1200 square meters, this architectural gem offers a total constructed area of 550 square meters. Upon entering, you will be received by an impressive residence that has 6 exquisitely decorated rooms, 4 elegant bathrooms and an additional toilet for greater comfort. The fully equipped kitchen is a space where functionality is combined with style, ideal to create culinary delights for your loved ones. The heart of the house is its spacious living room, where the natural light filters gently through the windows, highlighting the design details and the elegance of the chimney that invites cozy evenings. From here, you can access a beautiful private garden, an oasis of serenity where you will find a bright outdoor pool, inviting you to immerse yourself and relax under the warm sun of Marbella. This villa also offers the privilege of four parking spaces, ensuring that both you and your guests enjoy maximum comfort. The location of this property is simply incomparable. Just a few steps from Plaza de Toros and Centro Plaza Shopping Centre, and a short one-minute drive to the famous Puerto Banus, you will find yourself immersed in the vibrant and exciting life of Marbella. With Marbella just a 5-minute drive and Malaga International Airport 45 minutes away, this villa offers a perfect combination of exclusivity and accessibility. In short, this villa represents a unique opportunity to enjoy an unforgettable experience in Marbella, where luxury, comfort and privileged location unite to create unforgettable moments. Welcome to your new home in paradise!