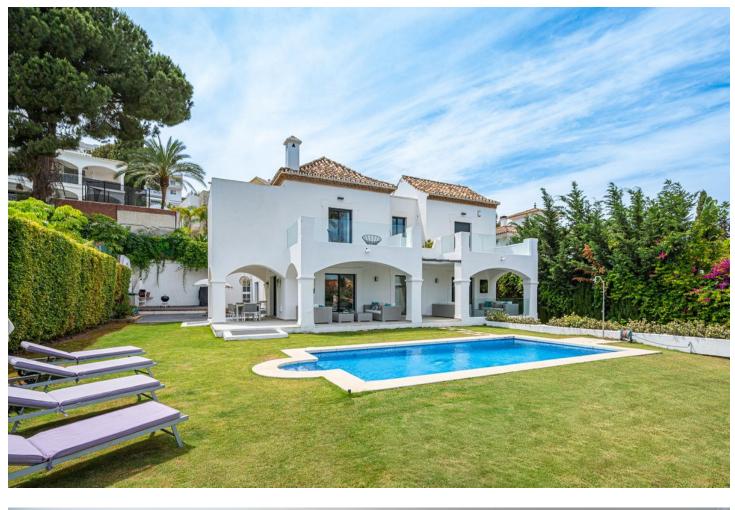

## Short Term Rental - House - Nueva Andalucía 6.600€ / Week

Welcome to this spectacular two-storey Villa, a true paradise of luxury and comfort in the sought after location of Nueva Andalucía. Located strategically on a plot of 1200 square meters, this architectural gem offers a total constructed area of 550 square meters. Upon entering, you will be received by an impressive residence that has 6 exquisitely decorated rooms, 4 elegant bathrooms and an additional toilet for greater comfort. The fully equipped kitchen is a space where functionality is combined with style, ideal to create culinary delights for your loved ones. The heart of the house is its spacious living room, where the natural light filters gently through the windows, highlighting the design details and the elegance of the chimney that invites cozy evenings. From here, you can access a beautiful private garden, an oasis of serenity where you will find a bright outdoor pool, inviting you to immerse yourself and relax under the warm sun of Marbella. This villa also offers the privilege of four parking spaces, ensuring that both you and your guests enjoy maximum comfort. The location of this property is simply incomparable. Just a few steps from Plaza de Toros and Centro Plaza Shopping Centre, and a short one-minute drive to the famous Puerto Banus, you will find yourself immersed in the vibrant and exciting life of Marbella. With Marbella just a 5-minute drive and Malaga International Airport 45 minutes away, this villa offers a perfect combination of exclusivity and accessibility. In short, this villa represents a unique opportunity to enjoy an unforgettable experience in Marbella, where luxury, comfort and privileged location unite to create unforgettable moments. Welcome to your new home in paradise!