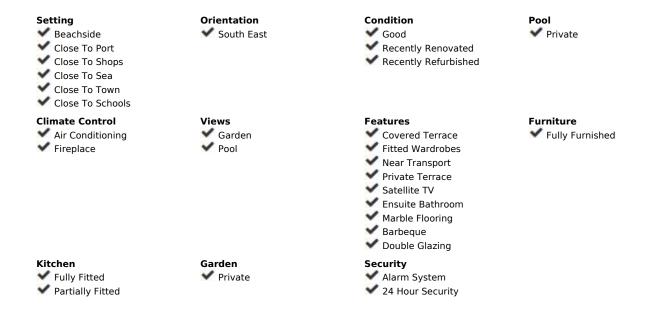

## Short Term Rental - House - Puerto Banús 10.500€ / Week

Puerto Banús House

5

6

672 m2

1243 m2

This luxury villa is located in the prestigious Villa Marina community next to Puerto Banus Marina. With its modern design and spacious layout, this property offers the perfect combination of style and comfort. 5 bedrooms, each with its own ensuite bathroom, affording plenty of space for family and guests. The villa is situated on a large plot of over 1,200m², allowing for ample outdoor space. The south-east orientation ensures plenty of natural light throughout the day. The property has been completely refurbished in a modern design, with high-quality finishes and attention to detail. Inside, the villa features a large living/dining room with a working fireplace, creating a cozy and inviting atmosphere. The modern kitchen is fully fitted and includes a breakfast bar, perfect for casual dining. The villa is equipped with air conditioning, providing comfort all year round. The marble floors add a touch of elegance to the interior. The outdoor area is equally impressive, with a covered terrace and a spacious swimming pool area. The mature gardens create a peaceful and private oasis, perfect for relaxing or entertaining. The location of this villa is unbeatable. Villa Marina is a tranquil beachside gated community with all amenities at your doorstep. The sea is just a few steps away, making it ideal for beach lovers. The community is conveniently located between Puerto Banus and San Pedro town, offering easy access to a wide range of shops, restaurants, and entertainment options. This established community is also a popular choice for holiday rentals in Marbella.