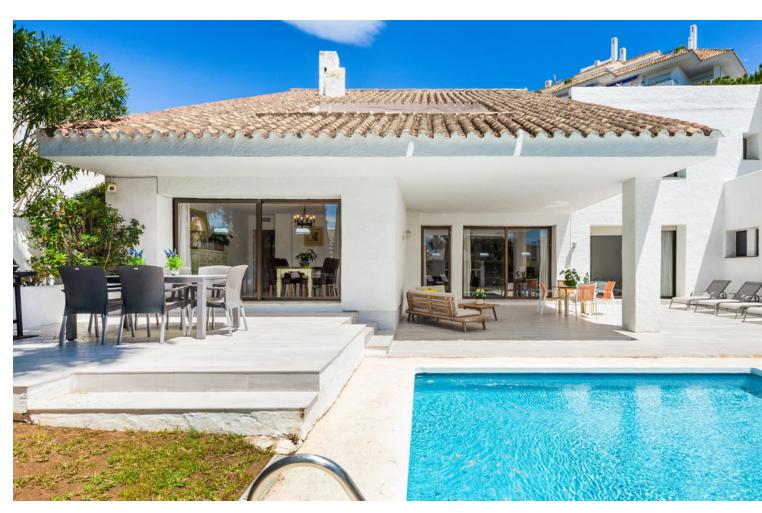

## Short Term Rental - House - Puerto Banús 10.500€ / Week

Puerto Banús House

5

6

672 m2

1243 m2

This luxury villa is located in the prestigious Villa Marina community next to Puerto Banus Marina. With its modern design and spacious layout, this property offers the perfect combination of style and comfort. 5 bedrooms, each with its own ensuite bathroom, affording plenty of space for family and guests. The villa is situated on a large plot of over 1,200m², allowing for ample outdoor space. The south-east orientation ensures plenty of natural light throughout the day. The property has been completely refurbished in a modern design, with high-quality finishes and attention to detail. Inside, the villa features a large living/dining room with a working fireplace, creating a cozy and inviting atmosphere. The modern kitchen is fully fitted and includes a breakfast bar, perfect for casual dining. The villa is equipped with air conditioning, providing comfort all year round. The marble floors add a touch of elegance to the interior. The outdoor area is equally impressive, with a covered terrace and a spacious swimming pool area. The mature gardens create a peaceful and private oasis, perfect for relaxing or entertaining. The location of this villa is unbeatable. Villa Marina is a tranquil beachside gated community with all amenities at your doorstep. The sea is just a few steps away, making it ideal for beach lovers. The community is conveniently located between Puerto Banus and San Pedro town, offering easy access to a wide range of shops, restaurants, and entertainment options. This established community is also a popular choice for holiday rentals in Marbella.