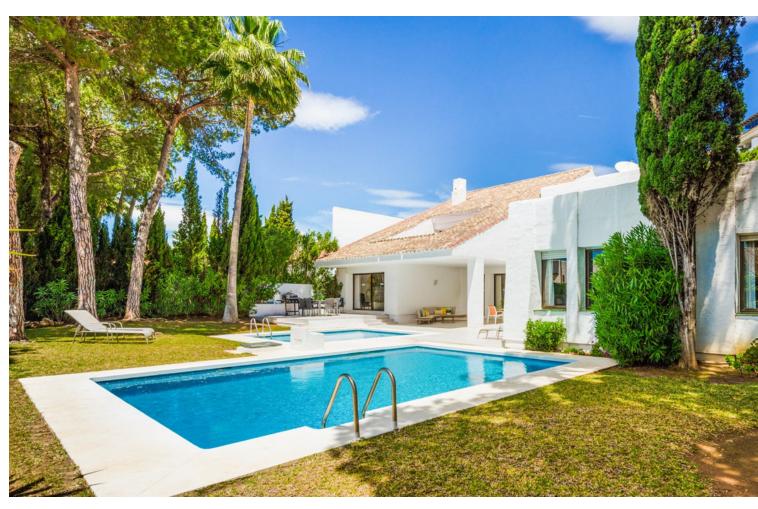

## Short Term Rental - House - Puerto Banús 10.500€ / Week

Puerto Banús House

5

6

672 m2

1243 m2

This luxury villa is located in the prestigious Villa Marina community next to Puerto Banus Marina. With its modern design and spacious layout, this property offers the perfect combination of style and comfort. 5 bedrooms, each with its own ensuite bathroom, affording plenty of space for family and guests. The villa is situated on a large plot of over 1,200m², allowing for ample outdoor space. The south-east orientation ensures plenty of natural light throughout the day. The property has been completely refurbished in a modern design, with high-quality finishes and attention to detail. Inside, the villa features a large living/dining room with a working fireplace, creating a cozy and inviting atmosphere. The modern kitchen is fully fitted and includes a breakfast bar, perfect for casual dining. The villa is equipped with air conditioning, providing comfort all year round. The marble floors add a touch of elegance to the interior. The outdoor area is equally impressive, with a covered terrace and a spacious swimming pool area. The mature gardens create a peaceful and private oasis, perfect for relaxing or entertaining. The location of this villa is unbeatable. Villa Marina is a tranquil beachside gated community with all amenities at your doorstep. The sea is just a few steps away, making it ideal for beach lovers. The community is conveniently located between Puerto Banus and San Pedro town, offering easy access to a wide range of shops, restaurants, and entertainment options. This established community is also a popular choice for holiday rentals in Marbella.