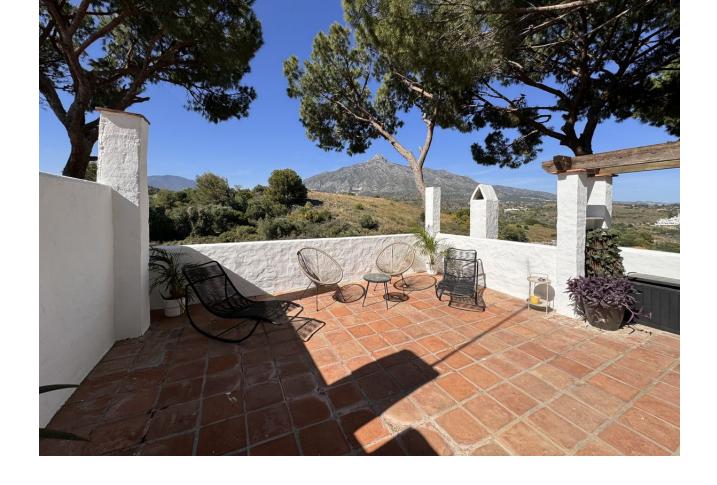

## Short Term Rental - Apartment - Nueva Andalucía 2.000€ / Week

Nueva Andalucía Apartment

2

2

83 m<sup>2</sup>

Discover the perfect holiday retreat in this delightful 2-bedroom penthouse located in the prestigious Pinos de Aloha, right next to Aloha Golf Club in Nueva Andalucia. Just a five-minute drive from the glamorous Puerto Banus marina and beautiful beaches, this property offers the ideal blend of tranquility and convenience. Property Highlights: Spacious Terrace: Enjoy outdoor living at its finest on the large terrace, perfect for relaxing or dining al fresco. Prime Location: Situated next to Aloha Golf Club, this penthouse is close to all local amenities. A bus stop right outside makes exploring the area effortless. Bright and Airy: The light and bright interior provides a welcoming and comfortable atmosphere, ideal for unwinding after a day of activities. Modern Amenities: Stay connected with complimentary WiFi throughout the property. Peaceful Environment: Located in a quiet area, ensuring a restful stay while still being close to the vibrant life of Nueva Andalucia. Communal Pool: Take a dip in the communal pool within the gated community, offering a secure and relaxing environment for you and your family. Whether you're a golf enthusiast or simply seeking a relaxing getaway, this charming penthouse in Pinos de Aloha provides the perfect base for an unforgettable holiday in Marbella. Enjoy the serene surroundings, modern comforts, and excellent location for a truly memorable stay.