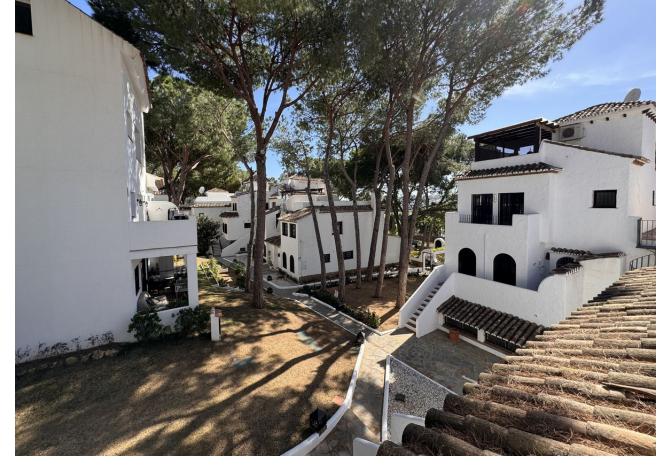

## Short Term Rental - Apartment - Nueva Andalucía 2.000€ / Week

Nueva Andalucía Apartment

2

2

83 m<sup>2</sup>

Discover the perfect holiday retreat in this delightful 2-bedroom penthouse located in the prestigious Pinos de Aloha, right next to Aloha Golf Club in Nueva Andalucia. Just a five-minute drive from the glamorous Puerto Banus marina and beautiful beaches, this property offers the ideal blend of tranquility and convenience. Property Highlights: Spacious Terrace: Enjoy outdoor living at its finest on the large terrace, perfect for relaxing or dining al fresco. Prime Location: Situated next to Aloha Golf Club, this penthouse is close to all local amenities. A bus stop right outside makes exploring the area effortless. Bright and Airy: The light and bright interior provides a welcoming and comfortable atmosphere, ideal for unwinding after a day of activities. Modern Amenities: Stay connected with complimentary WiFi throughout the property. Peaceful Environment: Located in a quiet area, ensuring a restful stay while still being close to the vibrant life of Nueva Andalucia. Communal Pool: Take a dip in the communal pool within the gated community, offering a secure and relaxing environment for you and your family. Whether you're a golf enthusiast or simply seeking a relaxing getaway, this charming penthouse in Pinos de Aloha provides the perfect base for an unforgettable holiday in Marbella. Enjoy the serene surroundings, modern comforts, and excellent location for a truly memorable stay.