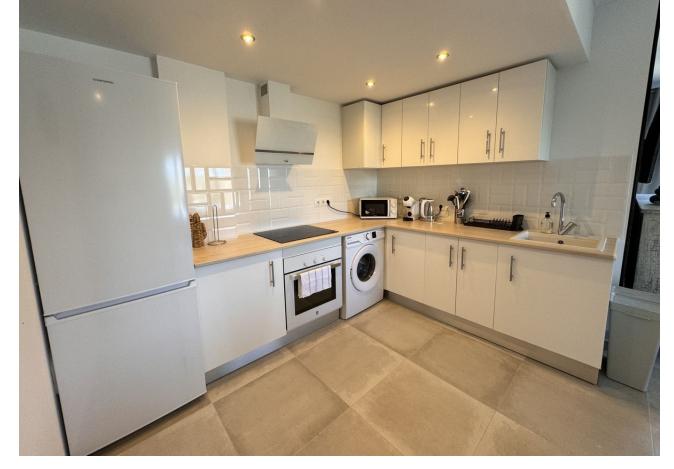

## Short Term Rental - Apartment - Nueva Andalucía 2.000€ / Week

Nueva Andalucía Apartment

2

2

83 m<sup>2</sup>

Discover the perfect holiday retreat in this delightful 2-bedroom penthouse located in the prestigious Pinos de Aloha, right next to Aloha Golf Club in Nueva Andalucia. Just a five-minute drive from the glamorous Puerto Banus marina and beautiful beaches, this property offers the ideal blend of tranquility and convenience. Property Highlights: Spacious Terrace: Enjoy outdoor living at its finest on the large terrace, perfect for relaxing or dining al fresco. Prime Location: Situated next to Aloha Golf Club, this penthouse is close to all local amenities. A bus stop right outside makes exploring the area effortless. Bright and Airy: The light and bright interior provides a welcoming and comfortable atmosphere, ideal for unwinding after a day of activities. Modern Amenities: Stay connected with complimentary WiFi throughout the property. Peaceful Environment: Located in a quiet area, ensuring a restful stay while still being close to the vibrant life of Nueva Andalucia. Communal Pool: Take a dip in the communal pool within the gated community, offering a secure and relaxing environment for you and your family. Whether you're a golf enthusiast or simply seeking a relaxing getaway, this charming penthouse in Pinos de Aloha provides the perfect base for an unforgettable holiday in Marbella. Enjoy the serene surroundings, modern comforts, and excellent location for a truly memorable stay.