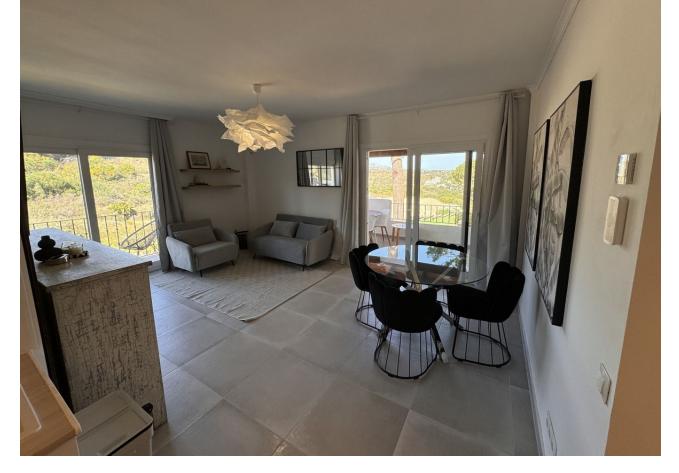

## Short Term Rental - Apartment - Nueva Andalucía 2.000€ / Week

Nueva Andalucía Apartment

2

2

83 m<sup>2</sup>

Discover the perfect holiday retreat in this delightful 2-bedroom penthouse located in the prestigious Pinos de Aloha, right next to Aloha Golf Club in Nueva Andalucia. Just a five-minute drive from the glamorous Puerto Banus marina and beautiful beaches, this property offers the ideal blend of tranquility and convenience. Property Highlights: Spacious Terrace: Enjoy outdoor living at its finest on the large terrace, perfect for relaxing or dining al fresco. Prime Location: Situated next to Aloha Golf Club, this penthouse is close to all local amenities. A bus stop right outside makes exploring the area effortless. Bright and Airy: The light and bright interior provides a welcoming and comfortable atmosphere, ideal for unwinding after a day of activities. Modern Amenities: Stay connected with complimentary WiFi throughout the property. Peaceful Environment: Located in a quiet area, ensuring a restful stay while still being close to the vibrant life of Nueva Andalucia. Communal Pool: Take a dip in the communal pool within the gated community, offering a secure and relaxing environment for you and your family. Whether you're a golf enthusiast or simply seeking a relaxing getaway, this charming penthouse in Pinos de Aloha provides the perfect base for an unforgettable holiday in Marbella. Enjoy the serene surroundings, modern comforts, and excellent location for a truly memorable stay.