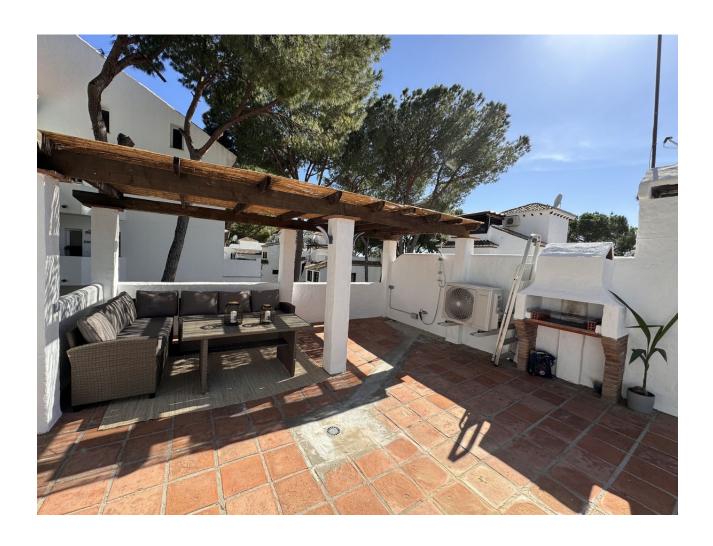

## Short Term Rental - Apartment - Nueva Andalucía 2.000€ / Week

Nueva Andalucía Apartment

2

2

83 m<sup>2</sup>

Discover the perfect holiday retreat in this delightful 2-bedroom penthouse located in the prestigious Pinos de Aloha, right next to Aloha Golf Club in Nueva Andalucia. Just a five-minute drive from the glamorous Puerto Banus marina and beautiful beaches, this property offers the ideal blend of tranquility and convenience. Property Highlights: Spacious Terrace: Enjoy outdoor living at its finest on the large terrace, perfect for relaxing or dining al fresco. Prime Location: Situated next to Aloha Golf Club, this penthouse is close to all local amenities. A bus stop right outside makes exploring the area effortless. Bright and Airy: The light and bright interior provides a welcoming and comfortable atmosphere, ideal for unwinding after a day of activities. Modern Amenities: Stay connected with complimentary WiFi throughout the property. Peaceful Environment: Located in a quiet area, ensuring a restful stay while still being close to the vibrant life of Nueva Andalucia. Communal Pool: Take a dip in the communal pool within the gated community, offering a secure and relaxing environment for you and your family. Whether you're a golf enthusiast or simply seeking a relaxing getaway, this charming penthouse in Pinos de Aloha provides the perfect base for an unforgettable holiday in Marbella. Enjoy the serene surroundings, modern comforts, and excellent location for a truly memorable stay.