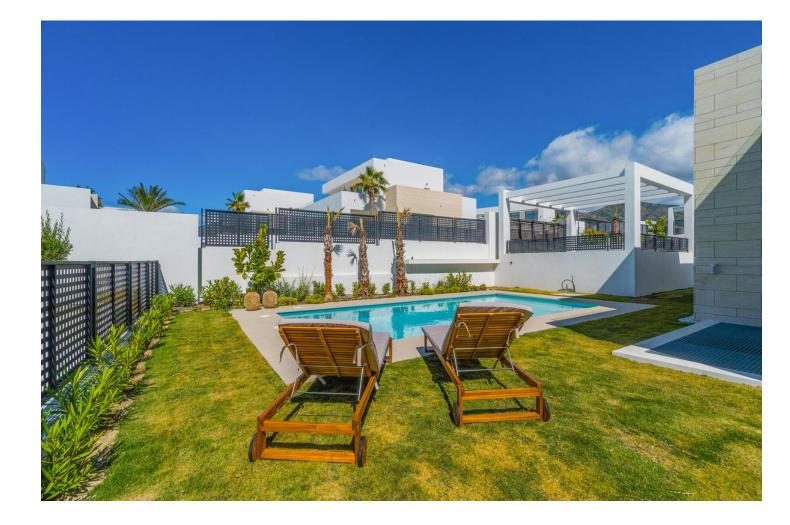

## Short Term Rental - House - Río Real 5.000€ / Week

Stunning Modern Villa in Rio Real, Marbella. Welcome to this luxurious gated community in Rio Real, where this exquisite villa offers the perfect blend of modern design and sophisticated comfort for your short-term rental needs. Property Highlights: Contemporary Design: The villa features a modern, open-plan layout with pocket sliding doors that seamlessly connect the living room to the terrace, creating a spacious indoor/outdoor living experience. Bedrooms and Bathrooms: With 4 beautifully appointed bedrooms, accommodating 8-10 beds, and 3.5 stylish bathrooms, this villa is perfect for families or groups. Private Pool and Garden: Enjoy your own private pool and garden, offering stunning sea views and the perfect space to relax and unwind. Floor-to-Ceiling Glass Doors: The villa boasts floor-to-ceiling glass doors, allowing natural light to flood the interiors and providing easy access to the terrace and outdoor areas. Convenient Location: Just a 5-minute drive to the beach and Marbella town, you are ideally situated to enjoy the best of what the area has to offer. Private Parking: Benefit from the convenience and security of private parking within the villa premises. Secure Gated Community: closed urbanization with top-notch security, ensuring peace of mind throughout your stay. Experience the ultimate in luxury and convenience with this stunning villa, where every detail has been thoughtfully designed to provide an unforgettable holiday experience. Book your stay now and enjoy the best of Marbella living.