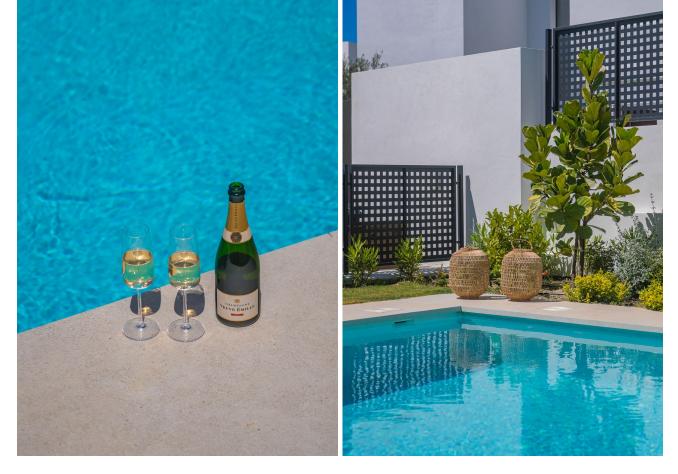

## Short Term Rental - House - Río Real 5.000€ / Week

Stunning Modern Villa in Rio Real, Marbella. Welcome to this luxurious gated community in Rio Real, where this exquisite villa offers the perfect blend of modern design and sophisticated comfort for your short-term rental needs. Property Highlights: Contemporary Design: The villa features a modern, open-plan layout with pocket sliding doors that seamlessly connect the living room to the terrace, creating a spacious indoor/outdoor living experience. Bedrooms and Bathrooms: With 4 beautifully appointed bedrooms, accommodating 8-10 beds, and 3.5 stylish bathrooms, this villa is perfect for families or groups. Private Pool and Garden: Enjoy your own private pool and garden, offering stunning sea views and the perfect space to relax and unwind. Floor-to-Ceiling Glass Doors: The villa boasts floor-to-ceiling glass doors, allowing natural light to flood the interiors and providing easy access to the terrace and outdoor areas. Convenient Location: Just a 5-minute drive to the beach and Marbella town, you are ideally situated to enjoy the best of what the area has to offer. Private Parking: Benefit from the convenience and security of private parking within the villa premises. Secure Gated Community: closed urbanization with top-notch security, ensuring peace of mind throughout your stay. Experience the ultimate in luxury and convenience with this stunning villa, where every detail has been thoughtfully designed to provide an unforgettable holiday experience. Book your stay now and enjoy the best of Marbella living.