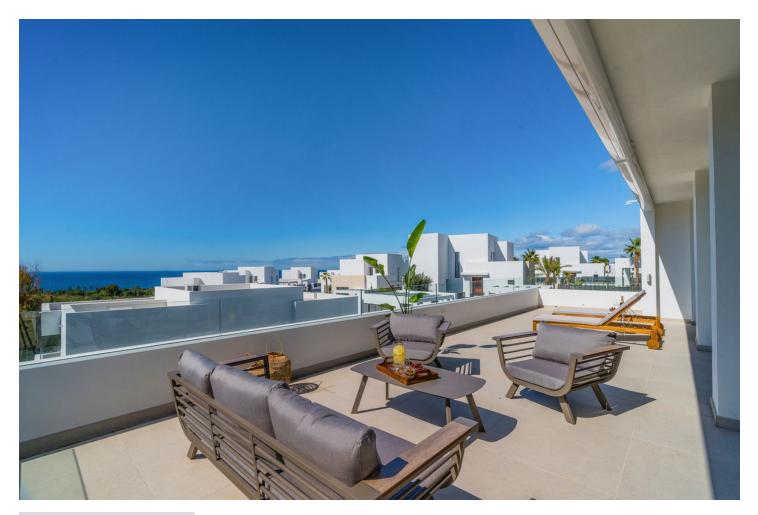

## Short Term Rental - House - Río Real 5.000€ / Week

Stunning Modern Villa in Rio Real, Marbella. Welcome to this luxurious gated community in Rio Real, where this exquisite villa offers the perfect blend of modern design and sophisticated comfort for your short-term rental needs. Property Highlights: Contemporary Design: The villa features a modern, open-plan layout with pocket sliding doors that seamlessly connect the living room to the terrace, creating a spacious indoor/outdoor living experience. Bedrooms and Bathrooms: With 4 beautifully appointed bedrooms, accommodating 8-10 beds, and 3.5 stylish bathrooms, this villa is perfect for families or groups. Private Pool and Garden: Enjoy your own private pool and garden, offering stunning sea views and the perfect space to relax and unwind. Floor-to-Ceiling Glass Doors: The villa boasts floor-to-ceiling glass doors, allowing natural light to flood the interiors and providing easy access to the terrace and outdoor areas. Convenient Location: Just a 5-minute drive to the beach and Marbella town, you are ideally situated to enjoy the best of what the area has to offer. Private Parking: Benefit from the convenience and security of private parking within the villa premises. Secure Gated Community: closed urbanization with top-notch security, ensuring peace of mind throughout your stay. Experience the ultimate in luxury and convenience with this stunning villa, where every detail has been thoughtfully designed to provide an unforgettable holiday experience. Book your stay now and enjoy the best of Marbella living.