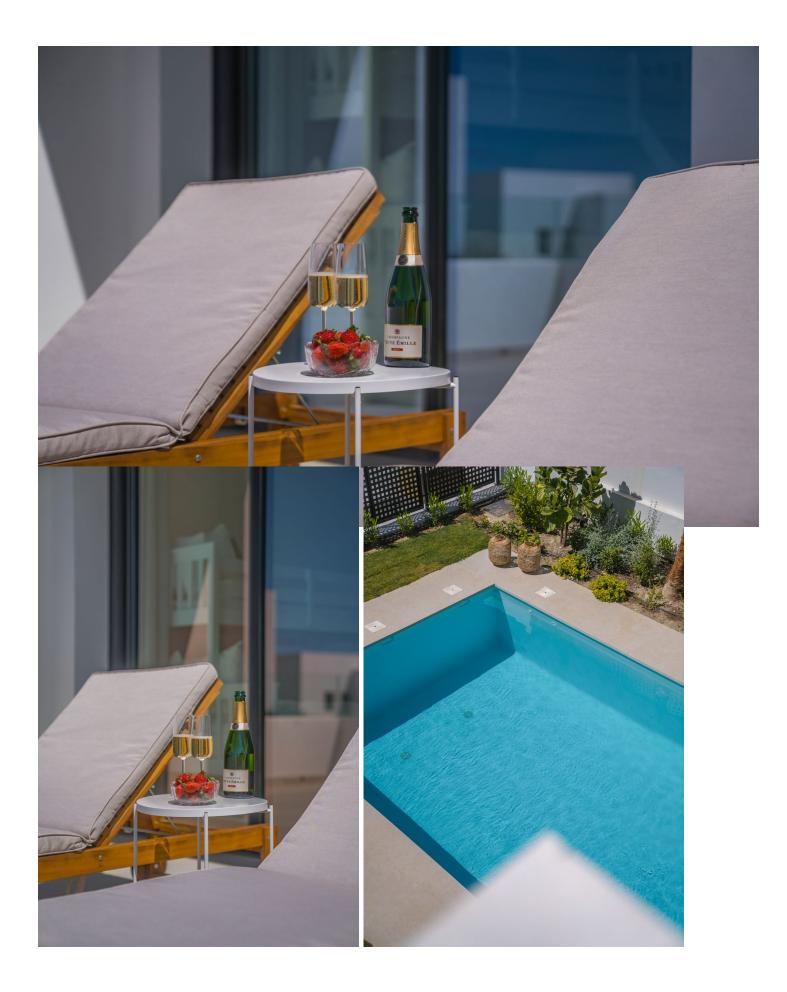

## Short Term Rental - House - Río Real 5.000€ / Week

Stunning Modern Villa in Rio Real, Marbella. Welcome to this luxurious gated community in Rio Real, where this exquisite villa offers the perfect blend of modern design and sophisticated comfort for your short-term rental needs. Property Highlights: Contemporary Design: The villa features a modern, open-plan layout with pocket sliding doors that seamlessly connect the living room to the terrace, creating a spacious indoor/outdoor living experience. Bedrooms and Bathrooms: With 4 beautifully appointed bedrooms, accommodating 8-10 beds, and 3.5 stylish bathrooms, this villa is perfect for families or groups. Private Pool and Garden: Enjoy your own private pool and garden, offering stunning sea views and the perfect space to relax and unwind. Floor-to-Ceiling Glass Doors: The villa boasts floor-to-ceiling glass doors, allowing natural light to flood the interiors and providing easy access to the terrace and outdoor areas. Convenient Location: Just a 5-minute drive to the beach and Marbella town, you are ideally situated to enjoy the best of what the area has to offer. Private Parking: Benefit from the convenience and security of private parking within the villa premises. Secure Gated Community: closed urbanization with top-notch security, ensuring peace of mind throughout your stay. Experience the ultimate in luxury and convenience with this stunning villa, where every detail has been thoughtfully designed to provide an unforgettable holiday experience. Book your stay now and enjoy the best of Marbella living.