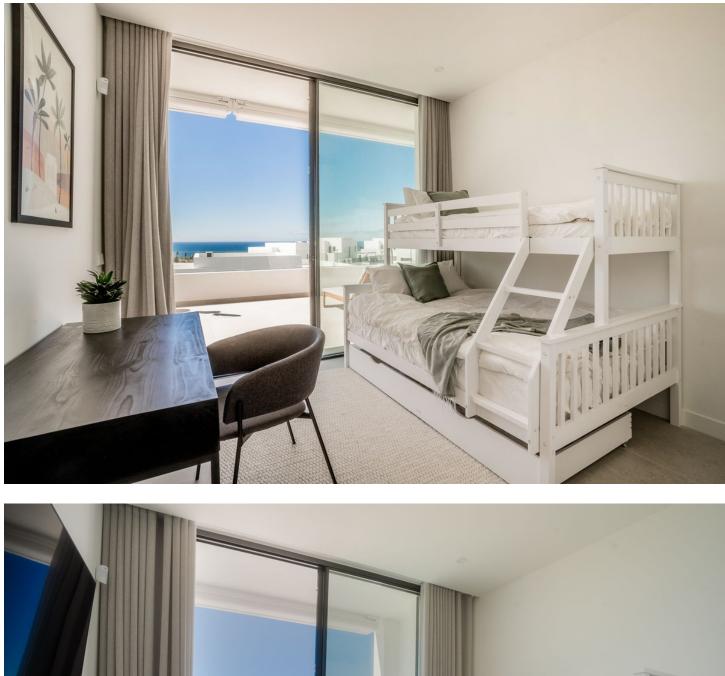

## Short Term Rental - House - Río Real 5.000€ / Week

Stunning Modern Villa in Rio Real, Marbella. Welcome to this luxurious gated community in Rio Real, where this exquisite villa offers the perfect blend of modern design and sophisticated comfort for your short-term rental needs. Property Highlights: Contemporary Design: The villa features a modern, open-plan layout with pocket sliding doors that seamlessly connect the living room to the terrace, creating a spacious indoor/outdoor living experience. Bedrooms and Bathrooms: With 4 beautifully appointed bedrooms, accommodating 8-10 beds, and 3.5 stylish bathrooms, this villa is perfect for families or groups. Private Pool and Garden: Enjoy your own private pool and garden, offering stunning sea views and the perfect space to relax and unwind. Floor-to-Ceiling Glass Doors: The villa boasts floor-to-ceiling glass doors, allowing natural light to flood the interiors and providing easy access to the terrace and outdoor areas. Convenient Location: Just a 5-minute drive to the beach and Marbella town, you are ideally situated to enjoy the best of what the area has to offer. Private Parking: Benefit from the convenience and security of private parking within the villa premises. Secure Gated Community: closed urbanization with top-notch security, ensuring peace of mind throughout your stay. Experience the ultimate in luxury and convenience with this stunning villa, where every detail has been thoughtfully designed to provide an unforgettable holiday experience. Book your stay now and enjoy the best of Marbella living.