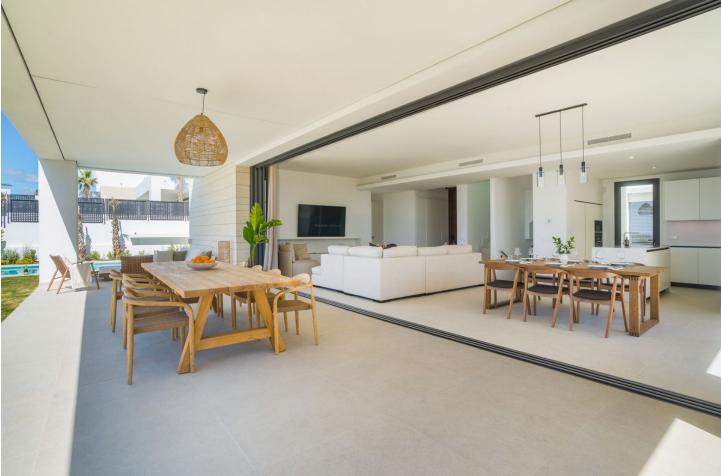

## Short Term Rental - House - Río Real 5.000€ / Week

Stunning Modern Villa in Rio Real, Marbella. Welcome to this luxurious gated community in Rio Real, where this exquisite villa offers the perfect blend of modern design and sophisticated comfort for your short-term rental needs. Property Highlights: Contemporary Design: The villa features a modern, open-plan layout with pocket sliding doors that seamlessly connect the living room to the terrace, creating a spacious indoor/outdoor living experience. Bedrooms and Bathrooms: With 4 beautifully appointed bedrooms, accommodating 8-10 beds, and 3.5 stylish bathrooms, this villa is perfect for families or groups. Private Pool and Garden: Enjoy your own private pool and garden, offering stunning sea views and the perfect space to relax and unwind. Floor-to-Ceiling Glass Doors: The villa boasts floor-to-ceiling glass doors, allowing natural light to flood the interiors and providing easy access to the terrace and outdoor areas. Convenient Location: Just a 5-minute drive to the beach and Marbella town, you are ideally situated to enjoy the best of what the area has to offer. Private Parking: Benefit from the convenience and security of private parking within the villa premises. Secure Gated Community: closed urbanization with top-notch security, ensuring peace of mind throughout your stay. Experience the ultimate in luxury and convenience with this stunning villa, where every detail has been thoughtfully designed to provide an unforgettable holiday experience. Book your stay now and enjoy the best of Marbella living.