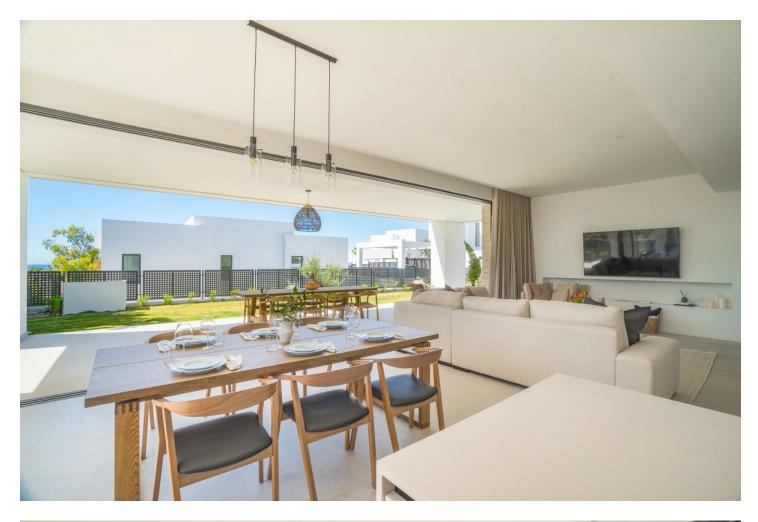

## Short Term Rental - House - Río Real 5.000€ / Week

Stunning Modern Villa in Rio Real, Marbella. Welcome to this luxurious gated community in Rio Real, where this exquisite villa offers the perfect blend of modern design and sophisticated comfort for your short-term rental needs. Property Highlights: Contemporary Design: The villa features a modern, open-plan layout with pocket sliding doors that seamlessly connect the living room to the terrace, creating a spacious indoor/outdoor living experience. Bedrooms and Bathrooms: With 4 beautifully appointed bedrooms, accommodating 8-10 beds, and 3.5 stylish bathrooms, this villa is perfect for families or groups. Private Pool and Garden: Enjoy your own private pool and garden, offering stunning sea views and the perfect space to relax and unwind. Floor-to-Ceiling Glass Doors: The villa boasts floor-to-ceiling glass doors, allowing natural light to flood the interiors and providing easy access to the terrace and outdoor areas. Convenient Location: Just a 5-minute drive to the beach and Marbella town, you are ideally situated to enjoy the best of what the area has to offer. Private Parking: Benefit from the convenience and security of private parking within the villa premises. Secure Gated Community: closed urbanization with top-notch security, ensuring peace of mind throughout your stay. Experience the ultimate in luxury and convenience with this stunning villa, where every detail has been thoughtfully designed to provide an unforgettable holiday experience. Book your stay now and enjoy the best of Marbella living.