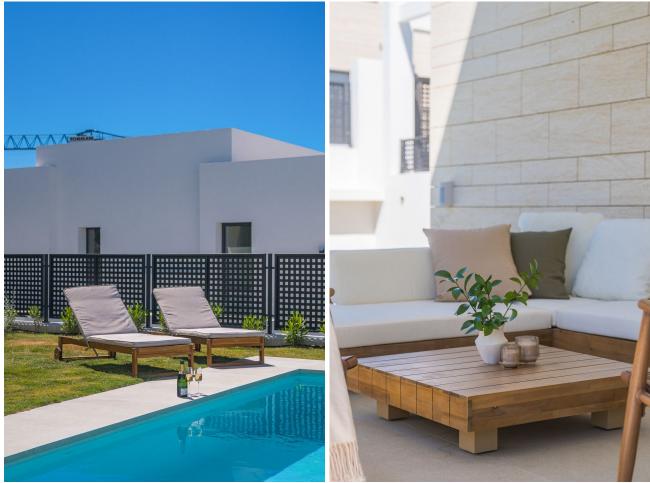

## Short Term Rental - House - Río Real 5.000€ / Week

Stunning Modern Villa in Rio Real, Marbella. Welcome to this luxurious gated community in Rio Real, where this exquisite villa offers the perfect blend of modern design and sophisticated comfort for your short-term rental needs. Property Highlights: Contemporary Design: The villa features a modern, open-plan layout with pocket sliding doors that seamlessly connect the living room to the terrace, creating a spacious indoor/outdoor living experience. Bedrooms and Bathrooms: With 4 beautifully appointed bedrooms, accommodating 8-10 beds, and 3.5 stylish bathrooms, this villa is perfect for families or groups. Private Pool and Garden: Enjoy your own private pool and garden, offering stunning sea views and the perfect space to relax and unwind. Floor-to-Ceiling Glass Doors: The villa boasts floor-to-ceiling glass doors, allowing natural light to flood the interiors and providing easy access to the terrace and outdoor areas. Convenient Location: Just a 5-minute drive to the beach and Marbella town, you are ideally situated to enjoy the best of what the area has to offer. Private Parking: Benefit from the convenience and security of private parking within the villa premises. Secure Gated Community: closed urbanization with top-notch security, ensuring peace of mind throughout your stay. Experience the ultimate in luxury and convenience with this stunning villa, where every detail has been thoughtfully designed to provide an unforgettable holiday experience. Book your stay now and enjoy the best of Marbella living.