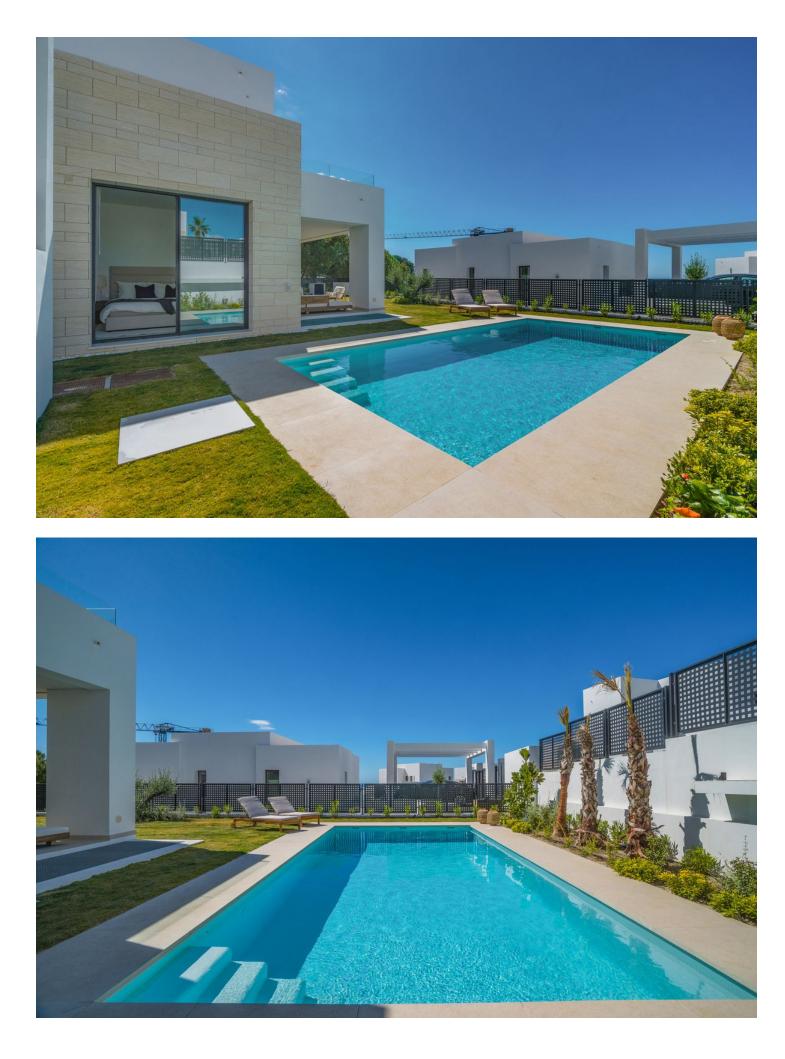

## Short Term Rental - House - Río Real 5.000€ / Week

Stunning Modern Villa in Rio Real, Marbella. Welcome to this luxurious gated community in Rio Real, where this exquisite villa offers the perfect blend of modern design and sophisticated comfort for your short-term rental needs. Property Highlights: Contemporary Design: The villa features a modern, open-plan layout with pocket sliding doors that seamlessly connect the living room to the terrace, creating a spacious indoor/outdoor living experience. Bedrooms and Bathrooms: With 4 beautifully appointed bedrooms, accommodating 8-10 beds, and 3.5 stylish bathrooms, this villa is perfect for families or groups. Private Pool and Garden: Enjoy your own private pool and garden, offering stunning sea views and the perfect space to relax and unwind. Floor-to-Ceiling Glass Doors: The villa boasts floor-to-ceiling glass doors, allowing natural light to flood the interiors and providing easy access to the terrace and outdoor areas. Convenient Location: Just a 5-minute drive to the beach and Marbella town, you are ideally situated to enjoy the best of what the area has to offer. Private Parking: Benefit from the convenience and security of private parking within the villa premises. Secure Gated Community: closed urbanization with top-notch security, ensuring peace of mind throughout your stay. Experience the ultimate in luxury and convenience with this stunning villa, where every detail has been thoughtfully designed to provide an unforgettable holiday experience. Book your stay now and enjoy the best of Marbella living.