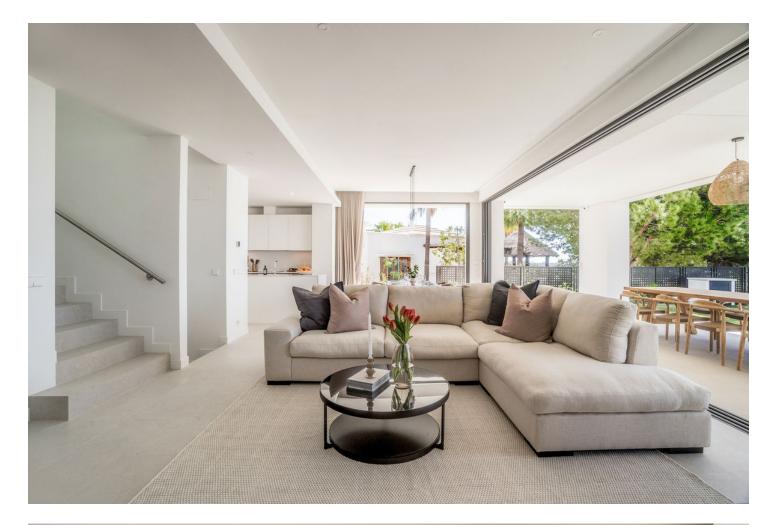

## Short Term Rental - House - Río Real 5.000€ / Week

Stunning Modern Villa in Rio Real, Marbella. Welcome to this luxurious gated community in Rio Real, where this exquisite villa offers the perfect blend of modern design and sophisticated comfort for your short-term rental needs. Property Highlights: Contemporary Design: The villa features a modern, open-plan layout with pocket sliding doors that seamlessly connect the living room to the terrace, creating a spacious indoor/outdoor living experience. Bedrooms and Bathrooms: With 4 beautifully appointed bedrooms, accommodating 8-10 beds, and 3.5 stylish bathrooms, this villa is perfect for families or groups. Private Pool and Garden: Enjoy your own private pool and garden, offering stunning sea views and the perfect space to relax and unwind. Floor-to-Ceiling Glass Doors: The villa boasts floor-to-ceiling glass doors, allowing natural light to flood the interiors and providing easy access to the terrace and outdoor areas. Convenient Location: Just a 5-minute drive to the beach and Marbella town, you are ideally situated to enjoy the best of what the area has to offer. Private Parking: Benefit from the convenience and security of private parking within the villa premises. Secure Gated Community: closed urbanization with top-notch security, ensuring peace of mind throughout your stay. Experience the ultimate in luxury and convenience with this stunning villa, where every detail has been thoughtfully designed to provide an unforgettable holiday experience. Book your stay now and enjoy the best of Marbella living.