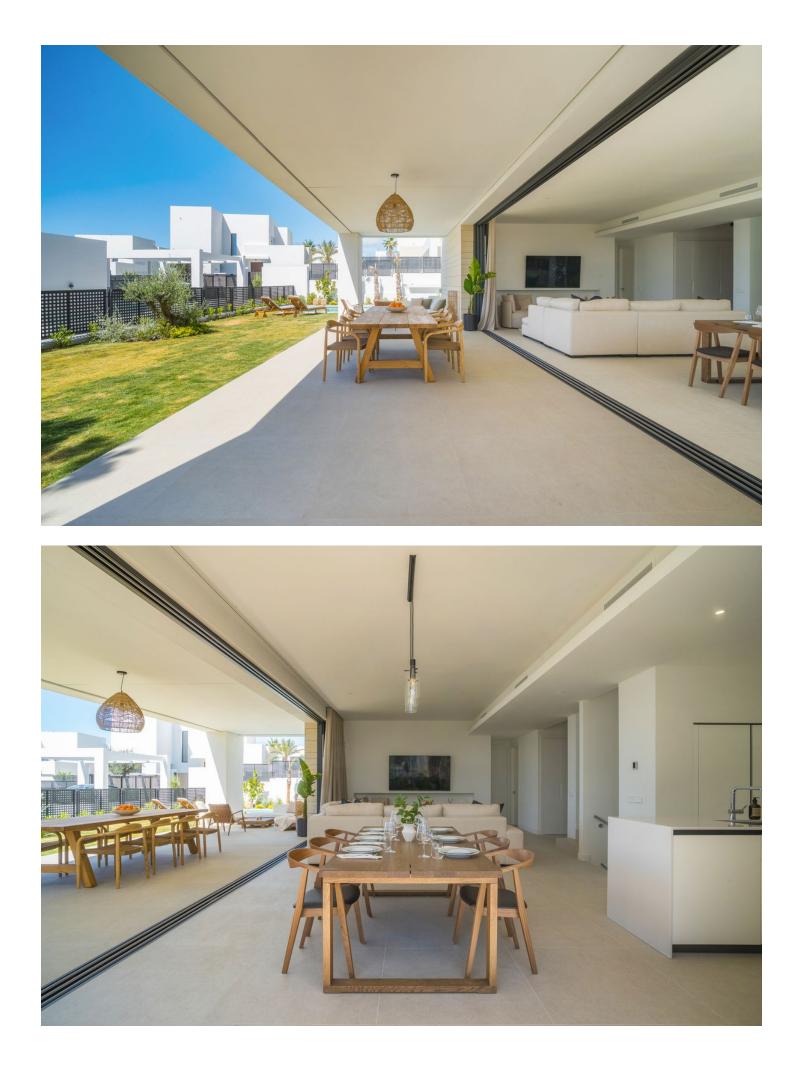

## Short Term Rental - House - Río Real 5.000€ / Week

Stunning Modern Villa in Rio Real, Marbella. Welcome to this luxurious gated community in Rio Real, where this exquisite villa offers the perfect blend of modern design and sophisticated comfort for your short-term rental needs. Property Highlights: Contemporary Design: The villa features a modern, open-plan layout with pocket sliding doors that seamlessly connect the living room to the terrace, creating a spacious indoor/outdoor living experience. Bedrooms and Bathrooms: With 4 beautifully appointed bedrooms, accommodating 8-10 beds, and 3.5 stylish bathrooms, this villa is perfect for families or groups. Private Pool and Garden: Enjoy your own private pool and garden, offering stunning sea views and the perfect space to relax and unwind. Floor-to-Ceiling Glass Doors: The villa boasts floor-to-ceiling glass doors, allowing natural light to flood the interiors and providing easy access to the terrace and outdoor areas. Convenient Location: Just a 5-minute drive to the beach and Marbella town, you are ideally situated to enjoy the best of what the area has to offer. Private Parking: Benefit from the convenience and security of private parking within the villa premises. Secure Gated Community: closed urbanization with top-notch security, ensuring peace of mind throughout your stay. Experience the ultimate in luxury and convenience with this stunning villa, where every detail has been thoughtfully designed to provide an unforgettable holiday experience. Book your stay now and enjoy the best of Marbella living.