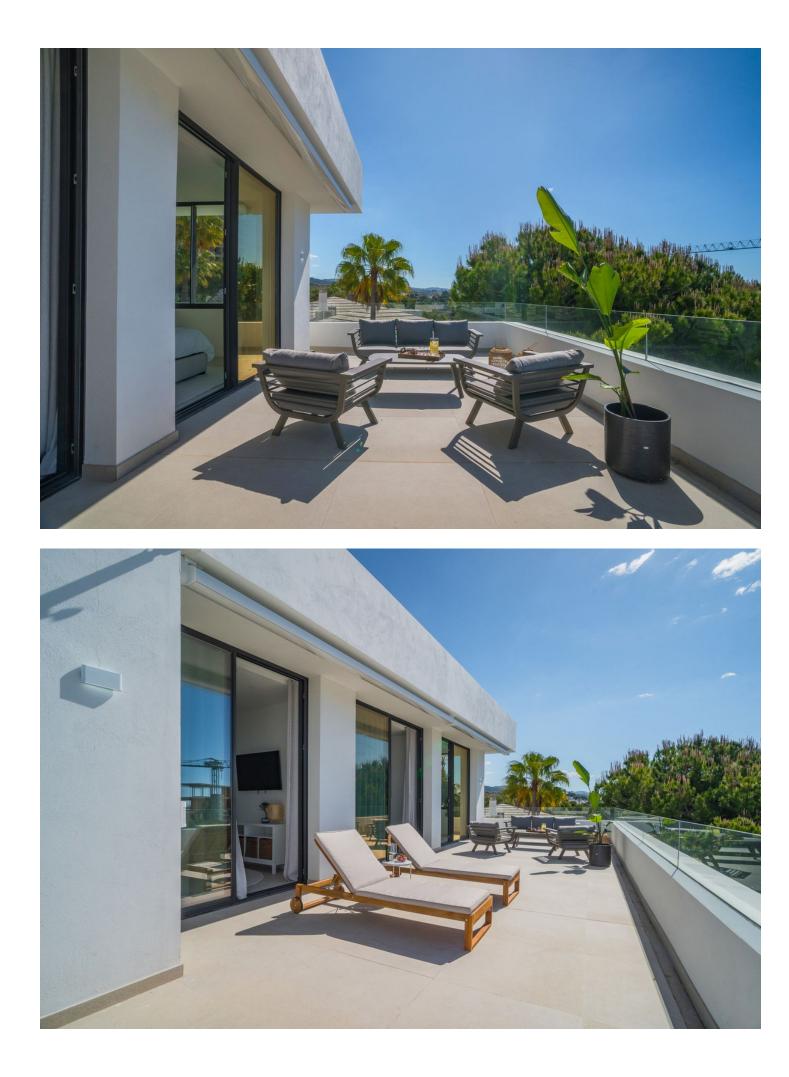

## Short Term Rental - House - Río Real 5.000€ / Week

Stunning Modern Villa in Rio Real, Marbella. Welcome to this luxurious gated community in Rio Real, where this exquisite villa offers the perfect blend of modern design and sophisticated comfort for your short-term rental needs. Property Highlights: Contemporary Design: The villa features a modern, open-plan layout with pocket sliding doors that seamlessly connect the living room to the terrace, creating a spacious indoor/outdoor living experience. Bedrooms and Bathrooms: With 4 beautifully appointed bedrooms, accommodating 8-10 beds, and 3.5 stylish bathrooms, this villa is perfect for families or groups. Private Pool and Garden: Enjoy your own private pool and garden, offering stunning sea views and the perfect space to relax and unwind. Floor-to-Ceiling Glass Doors: The villa boasts floor-to-ceiling glass doors, allowing natural light to flood the interiors and providing easy access to the terrace and outdoor areas. Convenient Location: Just a 5-minute drive to the beach and Marbella town, you are ideally situated to enjoy the best of what the area has to offer. Private Parking: Benefit from the convenience and security of private parking within the villa premises. Secure Gated Community: closed urbanization with top-notch security, ensuring peace of mind throughout your stay. Experience the ultimate in luxury and convenience with this stunning villa, where every detail has been thoughtfully designed to provide an unforgettable holiday experience. Book your stay now and enjoy the best of Marbella living.