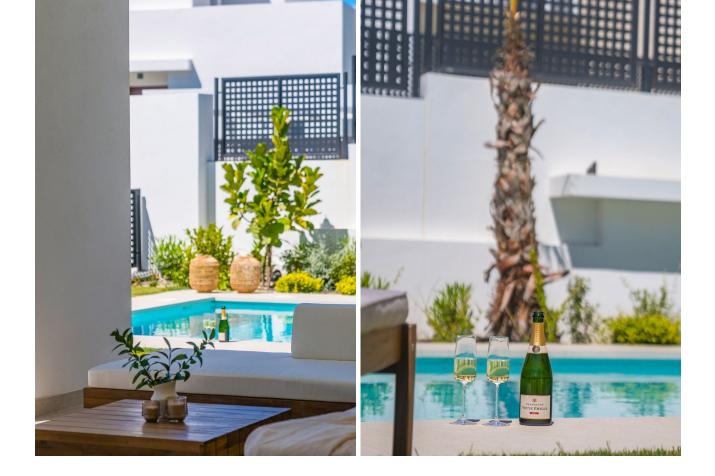

## Short Term Rental - House - Río Real 5.000€ / Week

Stunning Modern Villa in Rio Real, Marbella. Welcome to this luxurious gated community in Rio Real, where this exquisite villa offers the perfect blend of modern design and sophisticated comfort for your short-term rental needs. Property Highlights: Contemporary Design: The villa features a modern, open-plan layout with pocket sliding doors that seamlessly connect the living room to the terrace, creating a spacious indoor/outdoor living experience. Bedrooms and Bathrooms: With 4 beautifully appointed bedrooms, accommodating 8-10 beds, and 3.5 stylish bathrooms, this villa is perfect for families or groups. Private Pool and Garden: Enjoy your own private pool and garden, offering stunning sea views and the perfect space to relax and unwind. Floor-to-Ceiling Glass Doors: The villa boasts floor-to-ceiling glass doors, allowing natural light to flood the interiors and providing easy access to the terrace and outdoor areas. Convenient Location: Just a 5-minute drive to the beach and Marbella town, you are ideally situated to enjoy the best of what the area has to offer. Private Parking: Benefit from the convenience and security of private parking within the villa premises. Secure Gated Community: closed urbanization with top-notch security, ensuring peace of mind throughout your stay. Experience the ultimate in luxury and convenience with this stunning villa, where every detail has been thoughtfully designed to provide an unforgettable holiday experience. Book your stay now and enjoy the best of Marbella living.