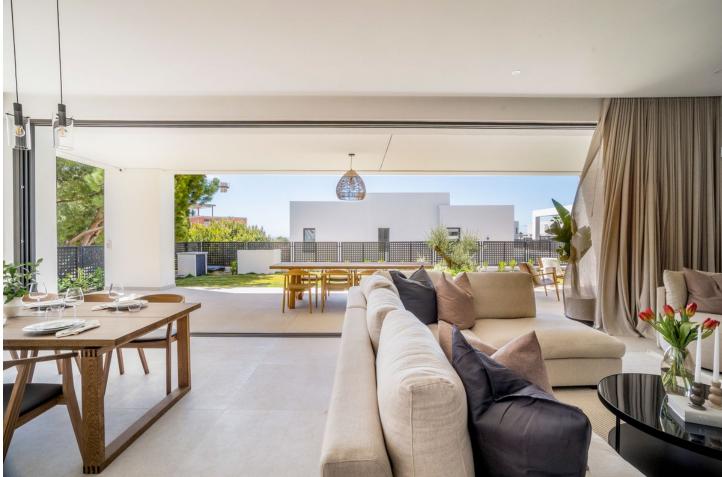

## Short Term Rental - House - Río Real 5.000€ / Week

Stunning Modern Villa in Rio Real, Marbella. Welcome to this luxurious gated community in Rio Real, where this exquisite villa offers the perfect blend of modern design and sophisticated comfort for your short-term rental needs. Property Highlights: Contemporary Design: The villa features a modern, open-plan layout with pocket sliding doors that seamlessly connect the living room to the terrace, creating a spacious indoor/outdoor living experience. Bedrooms and Bathrooms: With 4 beautifully appointed bedrooms, accommodating 8-10 beds, and 3.5 stylish bathrooms, this villa is perfect for families or groups. Private Pool and Garden: Enjoy your own private pool and garden, offering stunning sea views and the perfect space to relax and unwind. Floor-to-Ceiling Glass Doors: The villa boasts floor-to-ceiling glass doors, allowing natural light to flood the interiors and providing easy access to the terrace and outdoor areas. Convenient Location: Just a 5-minute drive to the beach and Marbella town, you are ideally situated to enjoy the best of what the area has to offer. Private Parking: Benefit from the convenience and security of private parking within the villa premises. Secure Gated Community: closed urbanization with top-notch security, ensuring peace of mind throughout your stay. Experience the ultimate in luxury and convenience with this stunning villa, where every detail has been thoughtfully designed to provide an unforgettable holiday experience. Book your stay now and enjoy the best of Marbella living.