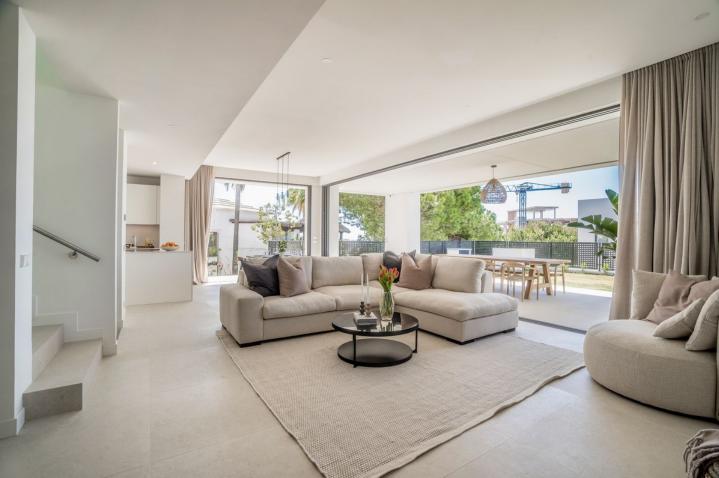

## Short Term Rental - House - Río Real 5.000€ / Week

Stunning Modern Villa in Rio Real, Marbella. Welcome to this luxurious gated community in Rio Real, where this exquisite villa offers the perfect blend of modern design and sophisticated comfort for your short-term rental needs. Property Highlights: Contemporary Design: The villa features a modern, open-plan layout with pocket sliding doors that seamlessly connect the living room to the terrace, creating a spacious indoor/outdoor living experience. Bedrooms and Bathrooms: With 4 beautifully appointed bedrooms, accommodating 8-10 beds, and 3.5 stylish bathrooms, this villa is perfect for families or groups. Private Pool and Garden: Enjoy your own private pool and garden, offering stunning sea views and the perfect space to relax and unwind. Floor-to-Ceiling Glass Doors: The villa boasts floor-to-ceiling glass doors, allowing natural light to flood the interiors and providing easy access to the terrace and outdoor areas. Convenient Location: Just a 5-minute drive to the beach and Marbella town, you are ideally situated to enjoy the best of what the area has to offer. Private Parking: Benefit from the convenience and security of private parking within the villa premises. Secure Gated Community: closed urbanization with top-notch security, ensuring peace of mind throughout your stay. Experience the ultimate in luxury and convenience with this stunning villa, where every detail has been thoughtfully designed to provide an unforgettable holiday experience. Book your stay now and enjoy the best of Marbella living.