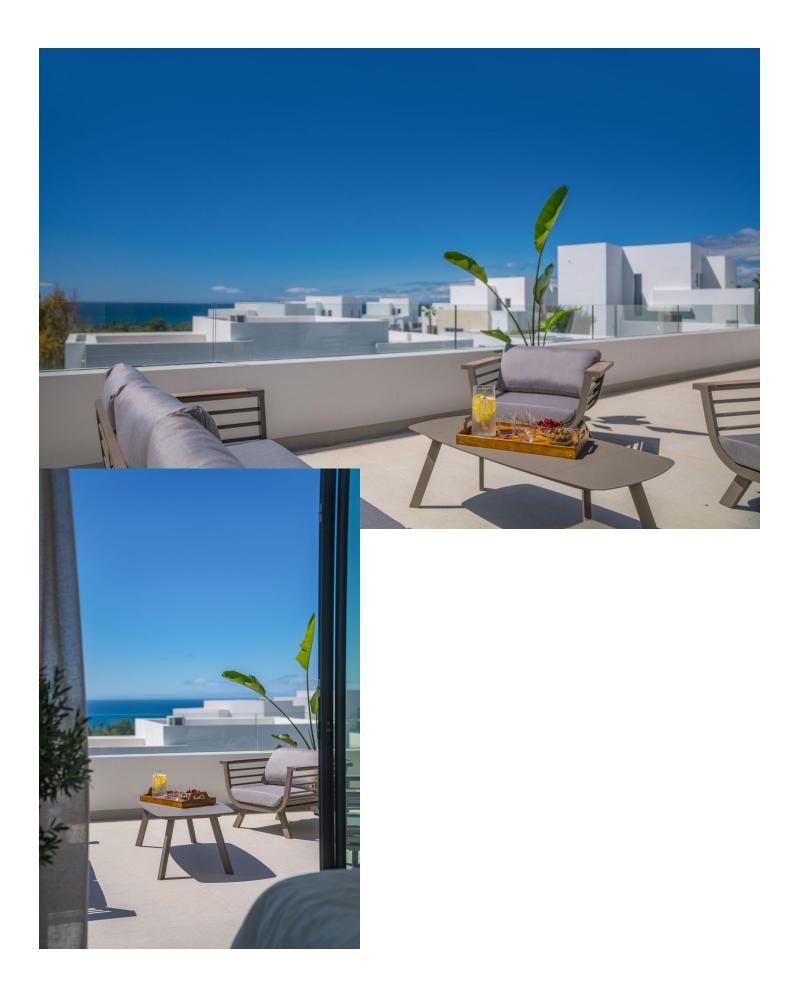

## Short Term Rental - House - Río Real 5.000€ / Week

Stunning Modern Villa in Rio Real, Marbella. Welcome to this luxurious gated community in Rio Real, where this exquisite villa offers the perfect blend of modern design and sophisticated comfort for your short-term rental needs. Property Highlights: Contemporary Design: The villa features a modern, open-plan layout with pocket sliding doors that seamlessly connect the living room to the terrace, creating a spacious indoor/outdoor living experience. Bedrooms and Bathrooms: With 4 beautifully appointed bedrooms, accommodating 8-10 beds, and 3.5 stylish bathrooms, this villa is perfect for families or groups. Private Pool and Garden: Enjoy your own private pool and garden, offering stunning sea views and the perfect space to relax and unwind. Floor-to-Ceiling Glass Doors: The villa boasts floor-to-ceiling glass doors, allowing natural light to flood the interiors and providing easy access to the terrace and outdoor areas. Convenient Location: Just a 5-minute drive to the beach and Marbella town, you are ideally situated to enjoy the best of what the area has to offer. Private Parking: Benefit from the convenience and security of private parking within the villa premises. Secure Gated Community: closed urbanization with top-notch security, ensuring peace of mind throughout your stay. Experience the ultimate in luxury and convenience with this stunning villa, where every detail has been thoughtfully designed to provide an unforgettable holiday experience. Book your stay now and enjoy the best of Marbella living.