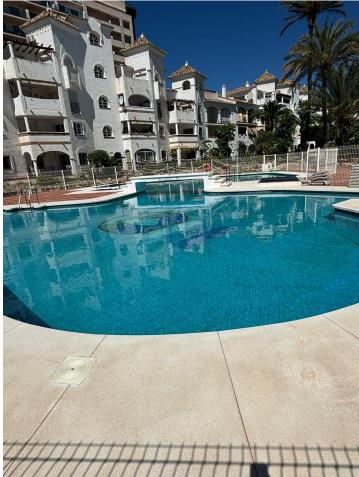

## Apartment

This beautiful penthouse is located 50 meters from the beach, in Benalmadena Costa. There is a nice view of the sea and mountains from the roof terrace, which has several chill areas and an outdoor kitchen with a barbecue. The apartment is on the fifth floor with a lift. Benalmadena is only 15 minutes away from Malaga airport. There is no aircraft noise in this area! The apartment offers three spacious bedrooms and 2 complete bathrooms plus an extra terrasse living room. One of the most impressive things about this apartment is of course the opportunity to enjoy the fantastic view and the sun all day from the private terrace. When you want to cool off, you can either take the elevator down to the beautiful swimming pool or stroll a few minutes down to the charming beach. This home also gives you a great base to explore more of charming southern Spain. You have easy access to the motorways that take you to beautiful coastal towns, charming mountain villages or to one of the many golf courses in the area. An added bonus is that there is also a garage space included in the price, so you can safely park the rental car in the building's parking facilities. Top Floor Apartment, Benalmadena Costa, Costa del Sol. 3 Bedrooms, 2 Bathrooms, Built 150 m<sup>2</sup>, Terrace 45 m<sup>2</sup>. Setting : Commercial Area, Beachside, Port, Close To Shops, Close To Sea, Close To Town, Marina, Close To Marina, Urbanisation. Orientation : South. Condition : Good. Pool : Communal, Children's Pool. Climate Control : Air Conditioning, Hot A/C, Cold A/C, Fireplace. Views : Sea, Garden, Pool. Features : Near Transport, Private Terrace, WiFi, Ensuite Bathroom. Furniture : Fully Furnished. Kitchen : Fully Fitted. Garden : Communal. Security : Gated Complex. Parking : Underground, Private. Category : Holiday Homes.