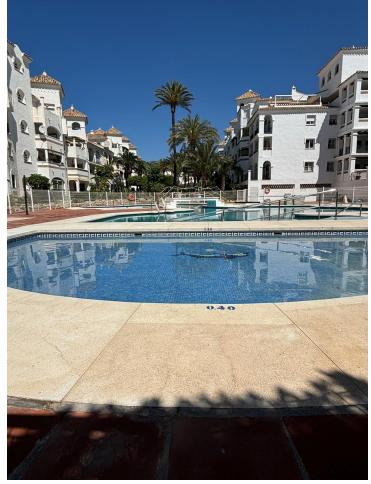

## Apartment

This beautiful penthouse is located 50 meters from the beach, in Benalmadena Costa. There is a nice view of the sea and mountains from the roof terrace, which has several chill areas and an outdoor kitchen with a barbecue. The apartment is on the fifth floor with a lift. Benalmadena is only 15 minutes away from Malaga airport. There is no aircraft noise in this area! The apartment offers three spacious bedrooms and 2 complete bathrooms plus an extra terrasse living room. One of the most impressive things about this apartment is of course the opportunity to enjoy the fantastic view and the sun all day from the private terrace. When you want to cool off, you can either take the elevator down to the beautiful swimming pool or stroll a few minutes down to the charming beach. This home also gives you a great base to explore more of charming southern Spain. You have easy access to the motorways that take you to beautiful coastal towns, charming mountain villages or to one of the many golf courses in the area. An added bonus is that there is also a garage space included in the price, so you can safely park the rental car in the building's parking facilities. Top Floor Apartment, Benalmadena Costa, Costa del Sol. 3 Bedrooms, 2 Bathrooms, Built 150 m<sup>2</sup>, Terrace 45 m<sup>2</sup>. Setting : Commercial Area, Beachside, Port, Close To Shops, Close To Sea, Close To Town, Marina, Close To Marina, Urbanisation. Orientation : South. Condition : Good. Pool : Communal, Children's Pool. Climate Control : Air Conditioning, Hot A/C, Cold A/C, Fireplace. Views : Sea, Garden, Pool. Features : Near Transport, Private Terrace, WiFi, Ensuite Bathroom. Furniture : Fully Furnished. Kitchen : Fully Fitted. Garden : Communal. Security : Gated Complex. Parking : Underground, Private. Category : Holiday Homes.