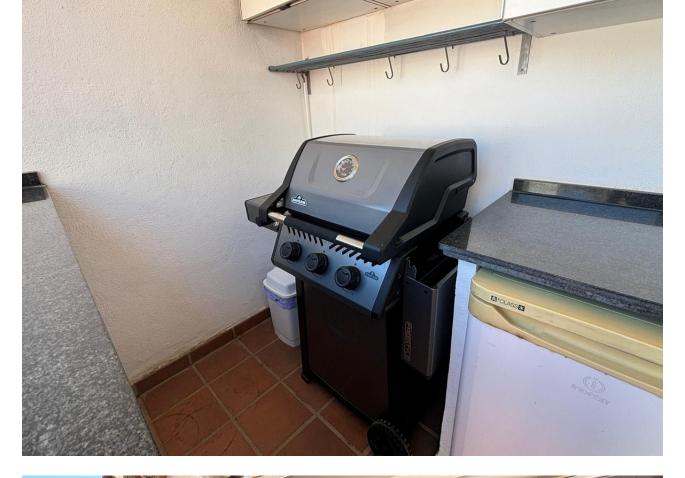

## Apartment

This beautiful penthouse is located 50 meters from the beach, in Benalmadena Costa. There is a nice view of the sea and mountains from the roof terrace, which has several chill areas and an outdoor kitchen with a barbecue. The apartment is on the fifth floor with a lift. Benalmadena is only 15 minutes away from Malaga airport. There is no aircraft noise in this area! The apartment offers three spacious bedrooms and 2 complete bathrooms plus an extra terrasse living room. One of the most impressive things about this apartment is of course the opportunity to enjoy the fantastic view and the sun all day from the private terrace. When you want to cool off, you can either take the elevator down to the beautiful swimming pool or stroll a few minutes down to the charming beach. This home also gives you a great base to explore more of charming southern Spain. You have easy access to the motorways that take you to beautiful coastal towns, charming mountain villages or to one of the many golf courses in the area. An added bonus is that there is also a garage space included in the price, so you can safely park the rental car in the building's parking facilities. Top Floor Apartment, Benalmadena Costa, Costa del Sol. 3 Bedrooms, 2 Bathrooms, Built 150 m<sup>2</sup>, Terrace 45 m<sup>2</sup>. Setting : Commercial Area, Beachside, Port, Close To Shops, Close To Sea, Close To Town, Marina, Close To Marina, Urbanisation. Orientation : South. Condition : Good. Pool : Communal, Children's Pool. Climate Control : Air Conditioning, Hot A/C, Cold A/C, Fireplace. Views : Sea, Garden, Pool. Features : Near Transport, Private Terrace, WiFi, Ensuite Bathroom. Furniture : Fully Furnished. Kitchen : Fully Fitted. Garden : Communal. Security : Gated Complex. Parking : Underground, Private. Category : Holiday Homes.