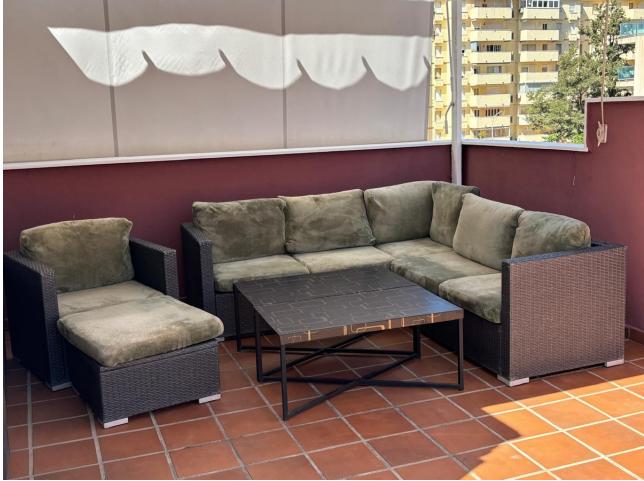

## Apartment

This beautiful penthouse is located 50 meters from the beach, in Benalmadena Costa. There is a nice view of the sea and mountains from the roof terrace, which has several chill areas and an outdoor kitchen with a barbecue. The apartment is on the fifth floor with a lift. Benalmadena is only 15 minutes away from Malaga airport. There is no aircraft noise in this area! The apartment offers three spacious bedrooms and 2 complete bathrooms plus an extra terrasse living room. One of the most impressive things about this apartment is of course the opportunity to enjoy the fantastic view and the sun all day from the private terrace. When you want to cool off, you can either take the elevator down to the beautiful swimming pool or stroll a few minutes down to the charming beach. This home also gives you a great base to explore more of charming southern Spain. You have easy access to the motorways that take you to beautiful coastal towns, charming mountain villages or to one of the many golf courses in the area. An added bonus is that there is also a garage space included in the price, so you can safely park the rental car in the building's parking facilities. Top Floor Apartment, Benalmadena Costa, Costa del Sol. 3 Bedrooms, 2 Bathrooms, Built 150 m<sup>2</sup>, Terrace 45 m<sup>2</sup>. Setting : Commercial Area, Beachside, Port, Close To Shops, Close To Sea, Close To Town, Marina, Close To Marina, Urbanisation. Orientation : South. Condition : Good. Pool : Communal, Children's Pool. Climate Control : Air Conditioning, Hot A/C, Cold A/C, Fireplace. Views : Sea, Garden, Pool. Features : Near Transport, Private Terrace, WiFi, Ensuite Bathroom. Furniture : Fully Furnished. Kitchen : Fully Fitted. Garden : Communal. Security : Gated Complex. Parking : Underground, Private. Category : Holiday Homes.