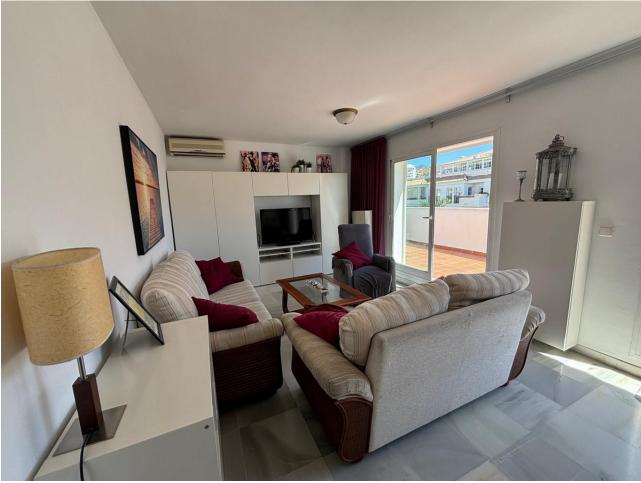

## Apartment

This beautiful penthouse is located 50 meters from the beach, in Benalmadena Costa. There is a nice view of the sea and mountains from the roof terrace, which has several chill areas and an outdoor kitchen with a barbecue. The apartment is on the fifth floor with a lift. Benalmadena is only 15 minutes away from Malaga airport. There is no aircraft noise in this area! The apartment offers three spacious bedrooms and 2 complete bathrooms plus an extra terrasse living room. One of the most impressive things about this apartment is of course the opportunity to enjoy the fantastic view and the sun all day from the private terrace. When you want to cool off, you can either take the elevator down to the beautiful swimming pool or stroll a few minutes down to the charming beach. This home also gives you a great base to explore more of charming southern Spain. You have easy access to the motorways that take you to beautiful coastal towns, charming mountain villages or to one of the many golf courses in the area. An added bonus is that there is also a garage space included in the price, so you can safely park the rental car in the building's parking facilities. Top Floor Apartment, Benalmadena Costa, Costa del Sol. 3 Bedrooms, 2 Bathrooms, Built 150 m<sup>2</sup>, Terrace 45 m<sup>2</sup>. Setting : Commercial Area, Beachside, Port, Close To Shops, Close To Sea, Close To Town, Marina, Close To Marina, Urbanisation. Orientation : South. Condition : Good. Pool : Communal, Children's Pool. Climate Control : Air Conditioning, Hot A/C, Cold A/C, Fireplace. Views : Sea, Garden, Pool. Features : Near Transport, Private Terrace, WiFi, Ensuite Bathroom. Furniture : Fully Furnished. Kitchen : Fully Fitted. Garden : Communal. Security : Gated Complex. Parking : Underground, Private. Category : Holiday Homes.