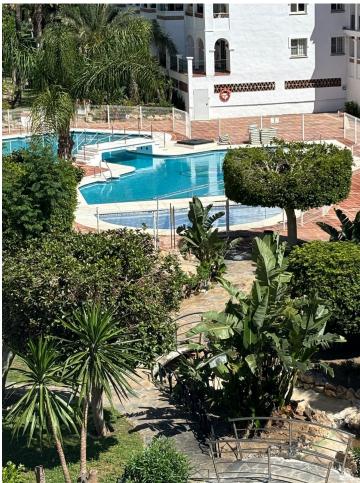

## Apartment

This beautiful penthouse is located 50 meters from the beach, in Benalmadena Costa. There is a nice view of the sea and mountains from the roof terrace, which has several chill areas and an outdoor kitchen with a barbecue. The apartment is on the fifth floor with a lift. Benalmadena is only 15 minutes away from Malaga airport. There is no aircraft noise in this area! The apartment offers three spacious bedrooms and 2 complete bathrooms plus an extra terrasse living room. One of the most impressive things about this apartment is of course the opportunity to enjoy the fantastic view and the sun all day from the private terrace. When you want to cool off, you can either take the elevator down to the beautiful swimming pool or stroll a few minutes down to the charming beach. This home also gives you a great base to explore more of charming southern Spain. You have easy access to the motorways that take you to beautiful coastal towns, charming mountain villages or to one of the many golf courses in the area. An added bonus is that there is also a garage space included in the price, so you can safely park the rental car in the building's parking facilities. Top Floor Apartment, Benalmadena Costa, Costa del Sol. 3 Bedrooms, 2 Bathrooms, Built 150 m<sup>2</sup>, Terrace 45 m<sup>2</sup>. Setting : Commercial Area, Beachside, Port, Close To Shops, Close To Sea, Close To Town, Marina, Close To Marina, Urbanisation. Orientation : South. Condition : Good. Pool : Communal, Children's Pool. Climate Control : Air Conditioning, Hot A/C, Cold A/C, Fireplace. Views : Sea, Garden, Pool. Features : Near Transport, Private Terrace, WiFi, Ensuite Bathroom. Furniture : Fully Furnished. Kitchen : Fully Fitted. Garden : Communal. Security : Gated Complex. Parking : Underground, Private. Category : Holiday Homes.