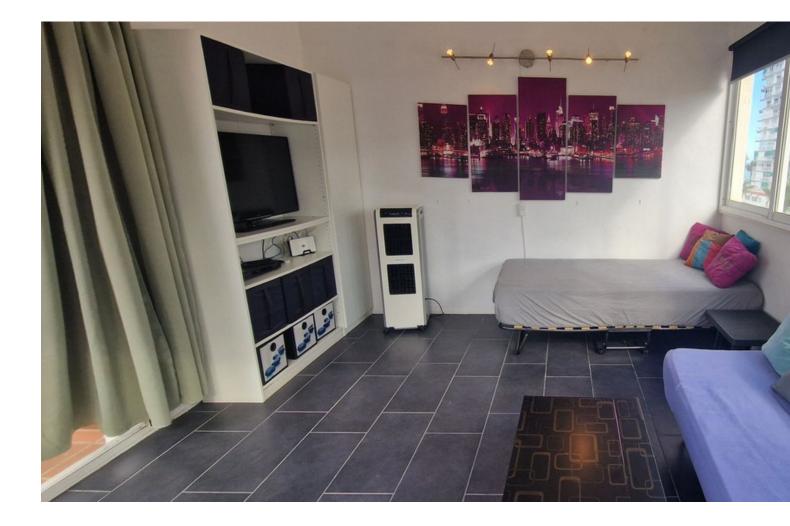

## Apartment

This beautiful penthouse is located 50 meters from the beach, in Benalmadena Costa. There is a nice view of the sea and mountains from the roof terrace, which has several chill areas and an outdoor kitchen with a barbecue. The apartment is on the fifth floor with a lift. Benalmadena is only 15 minutes away from Malaga airport. There is no aircraft noise in this area! The apartment offers three spacious bedrooms and 2 complete bathrooms plus an extra terrasse living room. One of the most impressive things about this apartment is of course the opportunity to enjoy the fantastic view and the sun all day from the private terrace. When you want to cool off, you can either take the elevator down to the beautiful swimming pool or stroll a few minutes down to the charming beach. This home also gives you a great base to explore more of charming southern Spain. You have easy access to the motorways that take you to beautiful coastal towns, charming mountain villages or to one of the many golf courses in the area. An added bonus is that there is also a garage space included in the price, so you can safely park the rental car in the building's parking facilities. Top Floor Apartment, Benalmadena Costa, Costa del Sol. 3 Bedrooms, 2 Bathrooms, Built 150 m<sup>2</sup>, Terrace 45 m<sup>2</sup>. Setting : Commercial Area, Beachside, Port, Close To Shops, Close To Sea, Close To Town, Marina, Close To Marina, Urbanisation. Orientation : South. Condition : Good. Pool : Communal, Children's Pool. Climate Control : Air Conditioning, Hot A/C, Cold A/C, Fireplace. Views : Sea, Garden, Pool. Features : Near Transport, Private Terrace, WiFi, Ensuite Bathroom. Furniture : Fully Furnished. Kitchen : Fully Fitted. Garden : Communal. Security : Gated Complex. Parking : Underground, Private. Category : Holiday Homes.