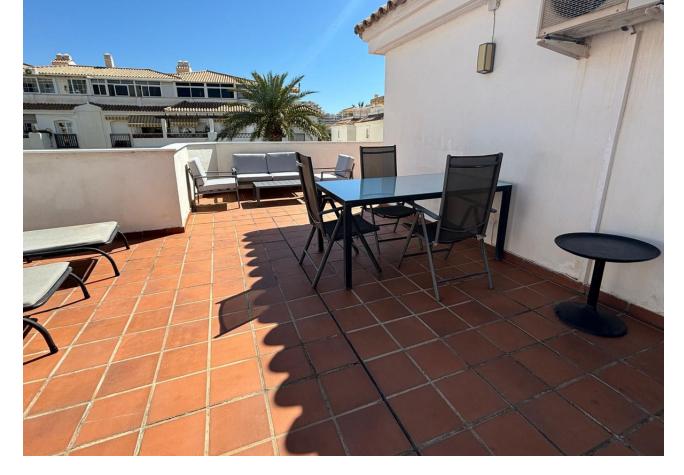

## Apartment

This beautiful penthouse is located 50 meters from the beach, in Benalmadena Costa. There is a nice view of the sea and mountains from the roof terrace, which has several chill areas and an outdoor kitchen with a barbecue. The apartment is on the fifth floor with a lift. Benalmadena is only 15 minutes away from Malaga airport. There is no aircraft noise in this area! The apartment offers three spacious bedrooms and 2 complete bathrooms plus an extra terrasse living room. One of the most impressive things about this apartment is of course the opportunity to enjoy the fantastic view and the sun all day from the private terrace. When you want to cool off, you can either take the elevator down to the beautiful swimming pool or stroll a few minutes down to the charming beach. This home also gives you a great base to explore more of charming southern Spain. You have easy access to the motorways that take you to beautiful coastal towns, charming mountain villages or to one of the many golf courses in the area. An added bonus is that there is also a garage space included in the price, so you can safely park the rental car in the building's parking facilities. Top Floor Apartment, Benalmadena Costa, Costa del Sol. 3 Bedrooms, 2 Bathrooms, Built 150 m<sup>2</sup>, Terrace 45 m<sup>2</sup>. Setting : Commercial Area, Beachside, Port, Close To Shops, Close To Sea, Close To Town, Marina, Close To Marina, Urbanisation. Orientation : South. Condition : Good. Pool : Communal, Children's Pool. Climate Control : Air Conditioning, Hot A/C, Cold A/C, Fireplace. Views : Sea, Garden, Pool. Features : Near Transport, Private Terrace, WiFi, Ensuite Bathroom. Furniture : Fully Furnished. Kitchen : Fully Fitted. Garden : Communal. Security : Gated Complex. Parking : Underground, Private. Category : Holiday Homes.