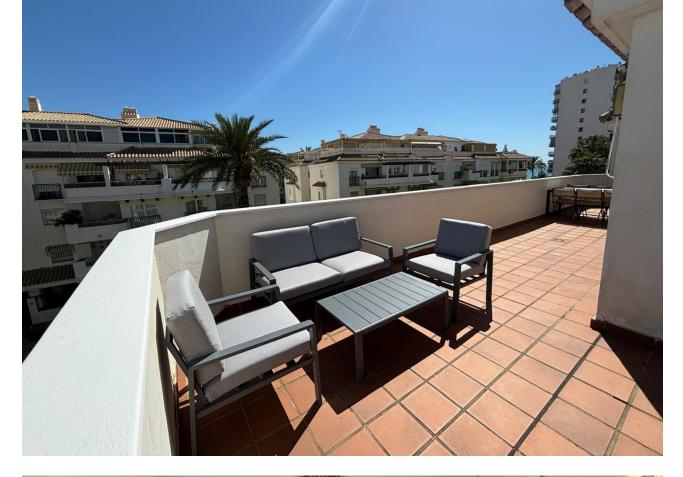

## Apartment

This beautiful penthouse is located 50 meters from the beach, in Benalmadena Costa. There is a nice view of the sea and mountains from the roof terrace, which has several chill areas and an outdoor kitchen with a barbecue. The apartment is on the fifth floor with a lift. Benalmadena is only 15 minutes away from Malaga airport. There is no aircraft noise in this area! The apartment offers three spacious bedrooms and 2 complete bathrooms plus an extra terrasse living room. One of the most impressive things about this apartment is of course the opportunity to enjoy the fantastic view and the sun all day from the private terrace. When you want to cool off, you can either take the elevator down to the beautiful swimming pool or stroll a few minutes down to the charming beach. This home also gives you a great base to explore more of charming southern Spain. You have easy access to the motorways that take you to beautiful coastal towns, charming mountain villages or to one of the many golf courses in the area. An added bonus is that there is also a garage space included in the price, so you can safely park the rental car in the building's parking facilities. Top Floor Apartment, Benalmadena Costa, Costa del Sol. 3 Bedrooms, 2 Bathrooms, Built 150 m<sup>2</sup>, Terrace 45 m<sup>2</sup>. Setting : Commercial Area, Beachside, Port, Close To Shops, Close To Sea, Close To Town, Marina, Close To Marina, Urbanisation. Orientation : South. Condition : Good. Pool : Communal, Children's Pool. Climate Control : Air Conditioning, Hot A/C, Cold A/C, Fireplace. Views : Sea, Garden, Pool. Features : Near Transport, Private Terrace, WiFi, Ensuite Bathroom. Furniture : Fully Furnished. Kitchen : Fully Fitted. Garden : Communal. Security : Gated Complex. Parking : Underground, Private. Category : Holiday Homes.