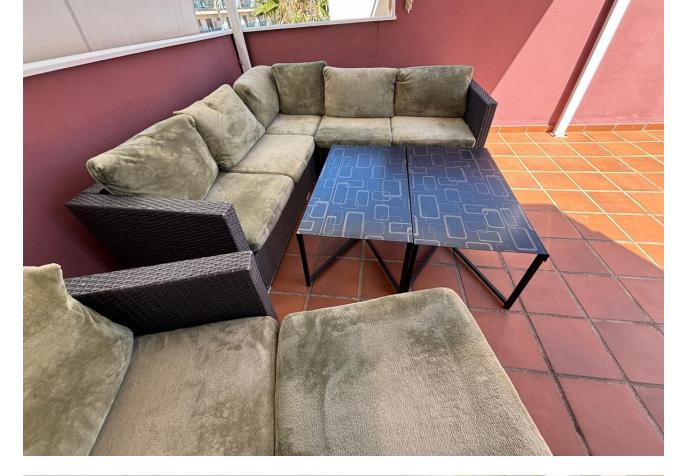

## Apartment

This beautiful penthouse is located 50 meters from the beach, in Benalmadena Costa. There is a nice view of the sea and mountains from the roof terrace, which has several chill areas and an outdoor kitchen with a barbecue. The apartment is on the fifth floor with a lift. Benalmadena is only 15 minutes away from Malaga airport. There is no aircraft noise in this area! The apartment offers three spacious bedrooms and 2 complete bathrooms plus an extra terrasse living room. One of the most impressive things about this apartment is of course the opportunity to enjoy the fantastic view and the sun all day from the private terrace. When you want to cool off, you can either take the elevator down to the beautiful swimming pool or stroll a few minutes down to the charming beach. This home also gives you a great base to explore more of charming southern Spain. You have easy access to the motorways that take you to beautiful coastal towns, charming mountain villages or to one of the many golf courses in the area. An added bonus is that there is also a garage space included in the price, so you can safely park the rental car in the building's parking facilities. Top Floor Apartment, Benalmadena Costa, Costa del Sol. 3 Bedrooms, 2 Bathrooms, Built 150 m<sup>2</sup>, Terrace 45 m<sup>2</sup>. Setting : Commercial Area, Beachside, Port, Close To Shops, Close To Sea, Close To Town, Marina, Close To Marina, Urbanisation. Orientation : South. Condition : Good. Pool : Communal, Children's Pool. Climate Control : Air Conditioning, Hot A/C, Cold A/C, Fireplace. Views : Sea, Garden, Pool. Features : Near Transport, Private Terrace, WiFi, Ensuite Bathroom. Furniture : Fully Furnished. Kitchen : Fully Fitted. Garden : Communal. Security : Gated Complex. Parking : Underground, Private. Category : Holiday Homes.