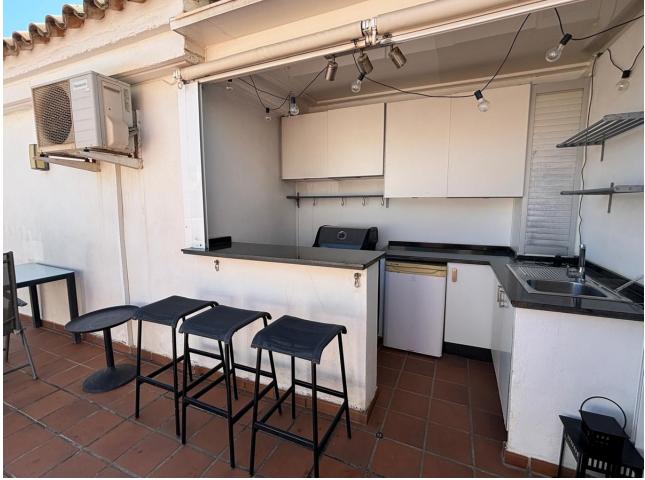

## Apartment

This beautiful penthouse is located 50 meters from the beach, in Benalmadena Costa. There is a nice view of the sea and mountains from the roof terrace, which has several chill areas and an outdoor kitchen with a barbecue. The apartment is on the fifth floor with a lift. Benalmadena is only 15 minutes away from Malaga airport. There is no aircraft noise in this area! The apartment offers three spacious bedrooms and 2 complete bathrooms plus an extra terrasse living room. One of the most impressive things about this apartment is of course the opportunity to enjoy the fantastic view and the sun all day from the private terrace. When you want to cool off, you can either take the elevator down to the beautiful swimming pool or stroll a few minutes down to the charming beach. This home also gives you a great base to explore more of charming southern Spain. You have easy access to the motorways that take you to beautiful coastal towns, charming mountain villages or to one of the many golf courses in the area. An added bonus is that there is also a garage space included in the price, so you can safely park the rental car in the building's parking facilities. Top Floor Apartment, Benalmadena Costa, Costa del Sol. 3 Bedrooms, 2 Bathrooms, Built 150 m<sup>2</sup>, Terrace 45 m<sup>2</sup>. Setting : Commercial Area, Beachside, Port, Close To Shops, Close To Sea, Close To Town, Marina, Close To Marina, Urbanisation. Orientation : South. Condition : Good. Pool : Communal, Children's Pool. Climate Control : Air Conditioning, Hot A/C, Cold A/C, Fireplace. Views : Sea, Garden, Pool. Features : Near Transport, Private Terrace, WiFi, Ensuite Bathroom. Furniture : Fully Furnished. Kitchen : Fully Fitted. Garden : Communal. Security : Gated Complex. Parking : Underground, Private. Category : Holiday Homes.