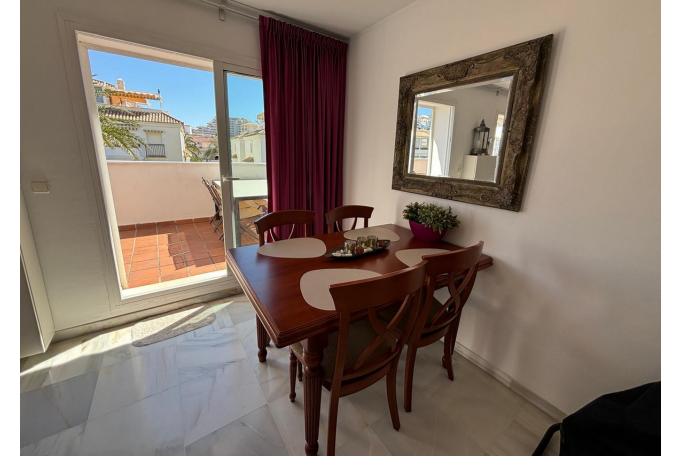

## Apartment

This beautiful penthouse is located 50 meters from the beach, in Benalmadena Costa. There is a nice view of the sea and mountains from the roof terrace, which has several chill areas and an outdoor kitchen with a barbecue. The apartment is on the fifth floor with a lift. Benalmadena is only 15 minutes away from Malaga airport. There is no aircraft noise in this area! The apartment offers three spacious bedrooms and 2 complete bathrooms plus an extra terrasse living room. One of the most impressive things about this apartment is of course the opportunity to enjoy the fantastic view and the sun all day from the private terrace. When you want to cool off, you can either take the elevator down to the beautiful swimming pool or stroll a few minutes down to the charming beach. This home also gives you a great base to explore more of charming southern Spain. You have easy access to the motorways that take you to beautiful coastal towns, charming mountain villages or to one of the many golf courses in the area. An added bonus is that there is also a garage space included in the price, so you can safely park the rental car in the building's parking facilities. Top Floor Apartment, Benalmadena Costa, Costa del Sol. 3 Bedrooms, 2 Bathrooms, Built 150 m<sup>2</sup>, Terrace 45 m<sup>2</sup>. Setting : Commercial Area, Beachside, Port, Close To Shops, Close To Sea, Close To Town, Marina, Close To Marina, Urbanisation. Orientation : South. Condition : Good. Pool : Communal, Children's Pool. Climate Control : Air Conditioning, Hot A/C, Cold A/C, Fireplace. Views : Sea, Garden, Pool. Features : Near Transport, Private Terrace, WiFi, Ensuite Bathroom. Furniture : Fully Furnished. Kitchen : Fully Fitted. Garden : Communal. Security : Gated Complex. Parking : Underground, Private. Category : Holiday Homes.