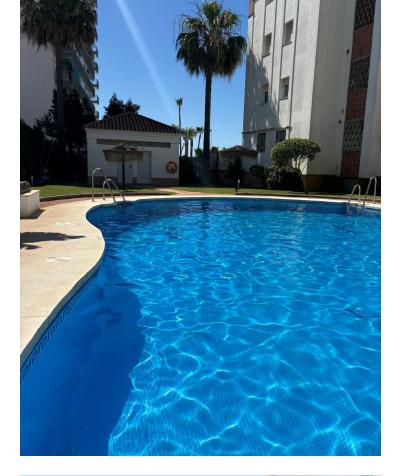

## Apartment

This beautiful penthouse is located 50 meters from the beach, in Benalmadena Costa. There is a nice view of the sea and mountains from the roof terrace, which has several chill areas and an outdoor kitchen with a barbecue. The apartment is on the fifth floor with a lift. Benalmadena is only 15 minutes away from Malaga airport. There is no aircraft noise in this area! The apartment offers three spacious bedrooms and 2 complete bathrooms plus an extra terrasse living room. One of the most impressive things about this apartment is of course the opportunity to enjoy the fantastic view and the sun all day from the private terrace. When you want to cool off, you can either take the elevator down to the beautiful swimming pool or stroll a few minutes down to the charming beach. This home also gives you a great base to explore more of charming southern Spain. You have easy access to the motorways that take you to beautiful coastal towns, charming mountain villages or to one of the many golf courses in the area. An added bonus is that there is also a garage space included in the price, so you can safely park the rental car in the building's parking facilities. Top Floor Apartment, Benalmadena Costa, Costa del Sol. 3 Bedrooms, 2 Bathrooms, Built 150 m<sup>2</sup>, Terrace 45 m<sup>2</sup>. Setting : Commercial Area, Beachside, Port, Close To Shops, Close To Sea, Close To Town, Marina, Close To Marina, Urbanisation. Orientation : South. Condition : Good. Pool : Communal, Children's Pool. Climate Control : Air Conditioning, Hot A/C, Cold A/C, Fireplace. Views : Sea, Garden, Pool. Features : Near Transport, Private Terrace, WiFi, Ensuite Bathroom. Furniture : Fully Furnished. Kitchen : Fully Fitted. Garden : Communal. Security : Gated Complex. Parking : Underground, Private. Category : Holiday Homes.