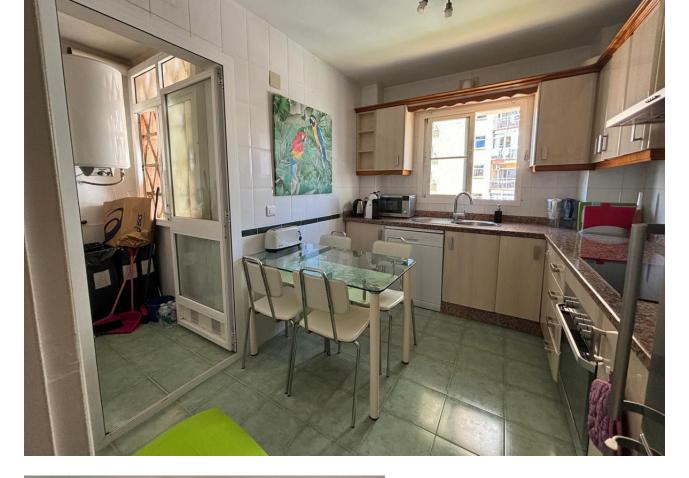

## Apartment

This beautiful penthouse is located 50 meters from the beach, in Benalmadena Costa. There is a nice view of the sea and mountains from the roof terrace, which has several chill areas and an outdoor kitchen with a barbecue. The apartment is on the fifth floor with a lift. Benalmadena is only 15 minutes away from Malaga airport. There is no aircraft noise in this area! The apartment offers three spacious bedrooms and 2 complete bathrooms plus an extra terrasse living room. One of the most impressive things about this apartment is of course the opportunity to enjoy the fantastic view and the sun all day from the private terrace. When you want to cool off, you can either take the elevator down to the beautiful swimming pool or stroll a few minutes down to the charming beach. This home also gives you a great base to explore more of charming southern Spain. You have easy access to the motorways that take you to beautiful coastal towns, charming mountain villages or to one of the many golf courses in the area. An added bonus is that there is also a garage space included in the price, so you can safely park the rental car in the building's parking facilities. Top Floor Apartment, Benalmadena Costa, Costa del Sol. 3 Bedrooms, 2 Bathrooms, Built 150 m<sup>2</sup>, Terrace 45 m<sup>2</sup>. Setting : Commercial Area, Beachside, Port, Close To Shops, Close To Sea, Close To Town, Marina, Close To Marina, Urbanisation. Orientation : South. Condition : Good. Pool : Communal, Children's Pool. Climate Control : Air Conditioning, Hot A/C, Cold A/C, Fireplace. Views : Sea, Garden, Pool. Features : Near Transport, Private Terrace, WiFi, Ensuite Bathroom. Furniture : Fully Furnished. Kitchen : Fully Fitted. Garden : Communal. Security : Gated Complex. Parking : Underground, Private. Category : Holiday Homes.