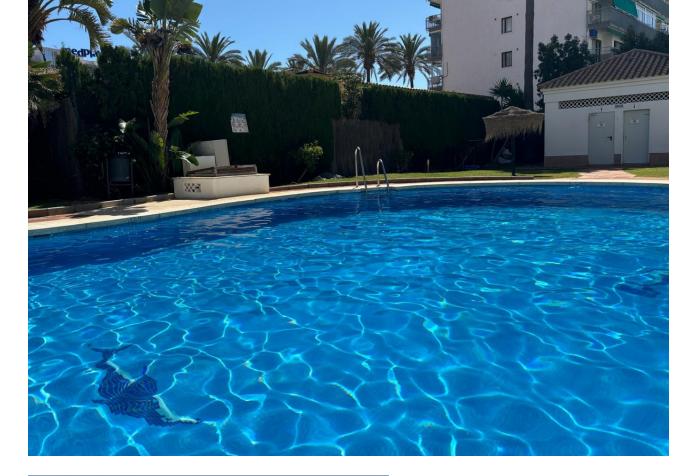

## Apartment

This beautiful penthouse is located 50 meters from the beach, in Benalmadena Costa. There is a nice view of the sea and mountains from the roof terrace, which has several chill areas and an outdoor kitchen with a barbecue. The apartment is on the fifth floor with a lift. Benalmadena is only 15 minutes away from Malaga airport. There is no aircraft noise in this area! The apartment offers three spacious bedrooms and 2 complete bathrooms plus an extra terrasse living room. One of the most impressive things about this apartment is of course the opportunity to enjoy the fantastic view and the sun all day from the private terrace. When you want to cool off, you can either take the elevator down to the beautiful swimming pool or stroll a few minutes down to the charming beach. This home also gives you a great base to explore more of charming southern Spain. You have easy access to the motorways that take you to beautiful coastal towns, charming mountain villages or to one of the many golf courses in the area. An added bonus is that there is also a garage space included in the price, so you can safely park the rental car in the building's parking facilities. Top Floor Apartment, Benalmadena Costa, Costa del Sol. 3 Bedrooms, 2 Bathrooms, Built 150 m<sup>2</sup>, Terrace 45 m<sup>2</sup>. Setting : Commercial Area, Beachside, Port, Close To Shops, Close To Sea, Close To Town, Marina, Close To Marina, Urbanisation. Orientation : South. Condition : Good. Pool : Communal, Children's Pool. Climate Control : Air Conditioning, Hot A/C, Cold A/C, Fireplace. Views : Sea, Garden, Pool. Features : Near Transport, Private Terrace, WiFi, Ensuite Bathroom. Furniture : Fully Furnished. Kitchen : Fully Fitted. Garden : Communal. Security : Gated Complex. Parking : Underground, Private. Category : Holiday Homes.