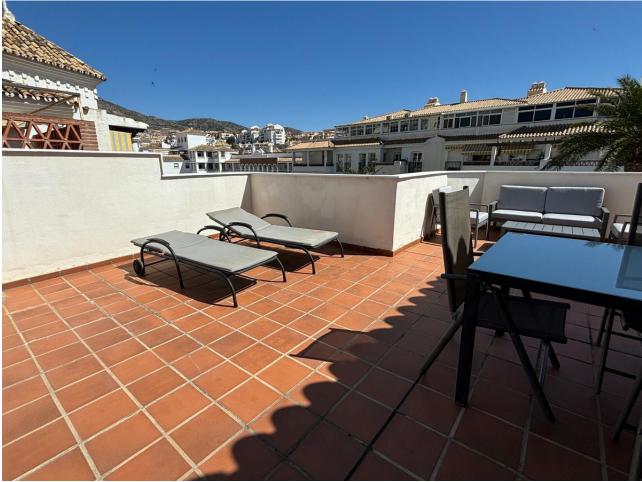

## Apartment

This beautiful penthouse is located 50 meters from the beach, in Benalmadena Costa. There is a nice view of the sea and mountains from the roof terrace, which has several chill areas and an outdoor kitchen with a barbecue. The apartment is on the fifth floor with a lift. Benalmadena is only 15 minutes away from Malaga airport. There is no aircraft noise in this area! The apartment offers three spacious bedrooms and 2 complete bathrooms plus an extra terrasse living room. One of the most impressive things about this apartment is of course the opportunity to enjoy the fantastic view and the sun all day from the private terrace. When you want to cool off, you can either take the elevator down to the beautiful swimming pool or stroll a few minutes down to the charming beach. This home also gives you a great base to explore more of charming southern Spain. You have easy access to the motorways that take you to beautiful coastal towns, charming mountain villages or to one of the many golf courses in the area. An added bonus is that there is also a garage space included in the price, so you can safely park the rental car in the building's parking facilities. Top Floor Apartment, Benalmadena Costa, Costa del Sol. 3 Bedrooms, 2 Bathrooms, Built 150 m<sup>2</sup>, Terrace 45 m<sup>2</sup>. Setting : Commercial Area, Beachside, Port, Close To Shops, Close To Sea, Close To Town, Marina, Close To Marina, Urbanisation. Orientation : South. Condition : Good. Pool : Communal, Children's Pool. Climate Control : Air Conditioning, Hot A/C, Cold A/C, Fireplace. Views : Sea, Garden, Pool. Features : Near Transport, Private Terrace, WiFi, Ensuite Bathroom. Furniture : Fully Furnished. Kitchen : Fully Fitted. Garden : Communal. Security : Gated Complex. Parking : Underground, Private. Category : Holiday Homes.