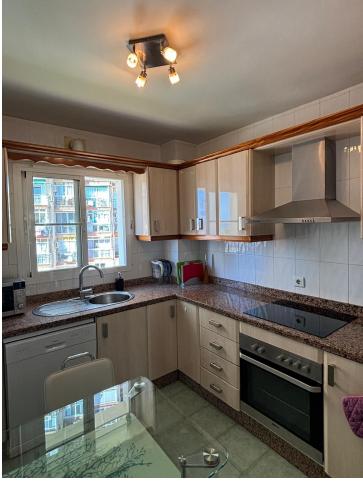

## Apartment

This beautiful penthouse is located 50 meters from the beach, in Benalmadena Costa. There is a nice view of the sea and mountains from the roof terrace, which has several chill areas and an outdoor kitchen with a barbecue. The apartment is on the fifth floor with a lift. Benalmadena is only 15 minutes away from Malaga airport. There is no aircraft noise in this area! The apartment offers three spacious bedrooms and 2 complete bathrooms plus an extra terrasse living room. One of the most impressive things about this apartment is of course the opportunity to enjoy the fantastic view and the sun all day from the private terrace. When you want to cool off, you can either take the elevator down to the beautiful swimming pool or stroll a few minutes down to the charming beach. This home also gives you a great base to explore more of charming southern Spain. You have easy access to the motorways that take you to beautiful coastal towns, charming mountain villages or to one of the many golf courses in the area. An added bonus is that there is also a garage space included in the price, so you can safely park the rental car in the building's parking facilities. Top Floor Apartment, Benalmadena Costa, Costa del Sol. 3 Bedrooms, 2 Bathrooms, Built 150 m<sup>2</sup>, Terrace 45 m<sup>2</sup>. Setting : Commercial Area, Beachside, Port, Close To Shops, Close To Sea, Close To Town, Marina, Close To Marina, Urbanisation. Orientation : South. Condition : Good. Pool : Communal, Children's Pool. Climate Control : Air Conditioning, Hot A/C, Cold A/C, Fireplace. Views : Sea, Garden, Pool. Features : Near Transport, Private Terrace, WiFi, Ensuite Bathroom. Furniture : Fully Furnished. Kitchen : Fully Fitted. Garden : Communal. Security : Gated Complex. Parking : Underground, Private. Category : Holiday Homes.