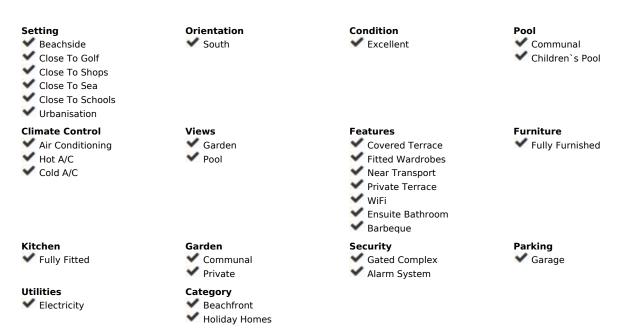

## Bahía de Marbella House

Discover your perfect holiday retreat in our stunning 3-bedroom, 3-bathroom townhouse located in the prestigious Bahia de Marbella, just 300 meters from the beach. This beautiful property combines comfort, and convenience, making it an ideal choice for families or groups seeking a relaxing getaway. As you step into the townhouse, you'll find a spacious kitchen equipped with everything you need for your culinary adventures. The large living room, complete with a dining area, provides a welcoming space for gatherings and relaxation. From the living room, you have direct access to a private garden, perfect for enjoying the serene surroundings. On this floor, there's also a cozy bedroom with an ensuite bathroom and access to a private terrace. Ascend the stairs to discover two more beautifully appointed bedrooms, each with its own ensuite bathroom. Both bedrooms open onto a terrace that offers stunning views of the garden, providing a peaceful retreat to enjoy your morning coffee or evening sunsets. You have access to the communal pool and the children pool both secured with a fence and lifeguards. With its prime location just a short stroll from the beach and luxurious amenities, this townhouse is your perfect home away from home in Marbella. Whether you're lounging in the garden, dining on the terrace, or enjoying the nearby beach, this property offers everything you need for an unforgettable holiday. Book now and start planning your dream getaway in Bahia de Marbella!