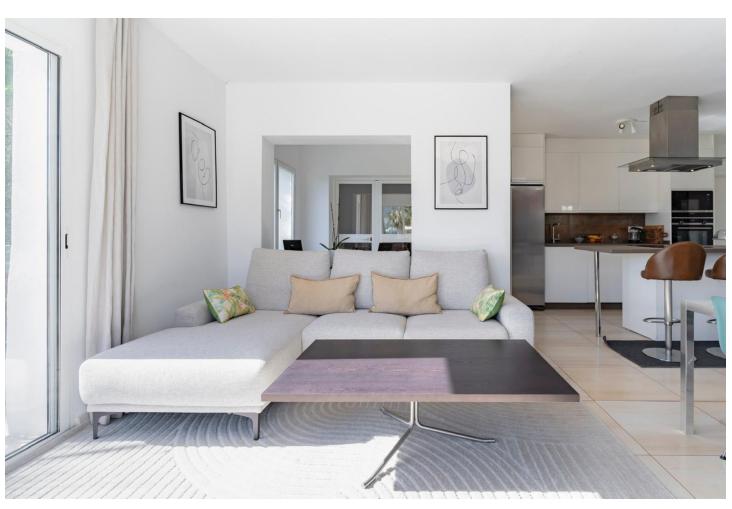

## Short Term Rental - House - Nueva Andalucía 6.000€ / Week

Nueva Andalucía House

3

2

145 m<sup>2</sup>

416 m2

This elegant villa in Nueva Andalucia presents a unique opportunity for those seeking a luxurious rental property for the summer. The residence is meticulously designed to offer both comfort and style, making it an ideal retreat. With its private heated pool and a prime location, this villa ensures an unforgettable living experience under the Spanish sun. Spanning a built area of  $145 \, \mathrm{m}^2$ , the villa boasts three bedrooms and two modern bathrooms. The open plan kitchen, fully fitted and equipped, seamlessly integrates with the dining and living areas, creating a welcoming atmosphere. The property is fully furnished and features central heating and air conditioning, ensuring year-round comfort. The private terrace, withhe garden and pool, is perfect for al fresco dining and relaxation. Additional amenities include a gym, jacuzzi, and a utility room. The villa also benefits from a basement with a guest room providing ample space for visitors. The solarium offers breathtaking sea and mountain views, while the barbeque area and outdoor kitchen make entertaining a delight. Surveillance cameras and an alarm system enhance security, and the carport provides convenient parking. Situated near amenities, shops, schools, and restaurants, the villa's location is unparalleled. Recently renovated, the property is in excellent condition, offering a modern yet cosy living environment. With its proximity to the beach, port, and town, this villa is perfect for those looking to enjoy the best of Costa Del Sol living. The combination of luxury, convenience, and stunning views makes this villa a standout choice for a summer rental.