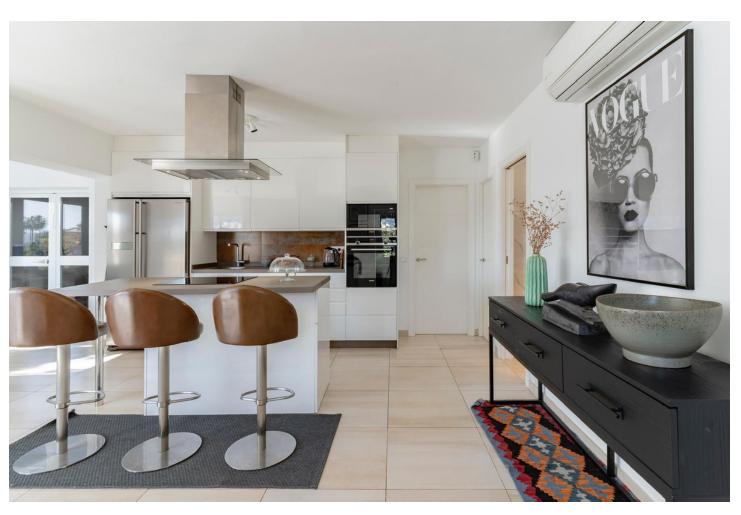

## Short Term Rental - House - Nueva Andalucía 6.000€ / Week

Nueva Andalucía House

3

2

145 m<sup>2</sup>

416 m2

This elegant villa in Nueva Andalucia presents a unique opportunity for those seeking a luxurious rental property for the summer. The residence is meticulously designed to offer both comfort and style, making it an ideal retreat. With its private heated pool and a prime location, this villa ensures an unforgettable living experience under the Spanish sun. Spanning a built area of  $145 \, \mathrm{m}^2$ , the villa boasts three bedrooms and two modern bathrooms. The open plan kitchen, fully fitted and equipped, seamlessly integrates with the dining and living areas, creating a welcoming atmosphere. The property is fully furnished and features central heating and air conditioning, ensuring year-round comfort. The private terrace, withhe garden and pool, is perfect for al fresco dining and relaxation. Additional amenities include a gym, jacuzzi, and a utility room. The villa also benefits from a basement with a guest room providing ample space for visitors. The solarium offers breathtaking sea and mountain views, while the barbeque area and outdoor kitchen make entertaining a delight. Surveillance cameras and an alarm system enhance security, and the carport provides convenient parking. Situated near amenities, shops, schools, and restaurants, the villa's location is unparalleled. Recently renovated, the property is in excellent condition, offering a modern yet cosy living environment. With its proximity to the beach, port, and town, this villa is perfect for those looking to enjoy the best of Costa Del Sol living. The combination of luxury, convenience, and stunning views makes this villa a standout choice for a summer rental.