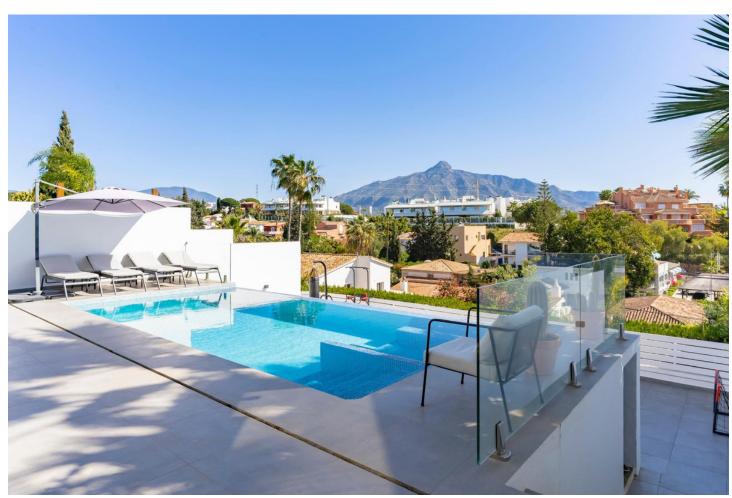

## Short Term Rental - House - Nueva Andalucía 6.000€ / Week

Nueva Andalucía House

3

2

145 m<sup>2</sup>

416 m2

This elegant villa in Nueva Andalucia presents a unique opportunity for those seeking a luxurious rental property for the summer. The residence is meticulously designed to offer both comfort and style, making it an ideal retreat. With its private heated pool and a prime location, this villa ensures an unforgettable living experience under the Spanish sun. Spanning a built area of  $145 \, \mathrm{m}^2$ , the villa boasts three bedrooms and two modern bathrooms. The open plan kitchen, fully fitted and equipped, seamlessly integrates with the dining and living areas, creating a welcoming atmosphere. The property is fully furnished and features central heating and air conditioning, ensuring year-round comfort. The private terrace, withhe garden and pool, is perfect for al fresco dining and relaxation. Additional amenities include a gym, jacuzzi, and a utility room. The villa also benefits from a basement with a guest room providing ample space for visitors. The solarium offers breathtaking sea and mountain views, while the barbeque area and outdoor kitchen make entertaining a delight. Surveillance cameras and an alarm system enhance security, and the carport provides convenient parking. Situated near amenities, shops, schools, and restaurants, the villa's location is unparalleled. Recently renovated, the property is in excellent condition, offering a modern yet cosy living environment. With its proximity to the beach, port, and town, this villa is perfect for those looking to enjoy the best of Costa Del Sol living. The combination of luxury, convenience, and stunning views makes this villa a standout choice for a summer rental.