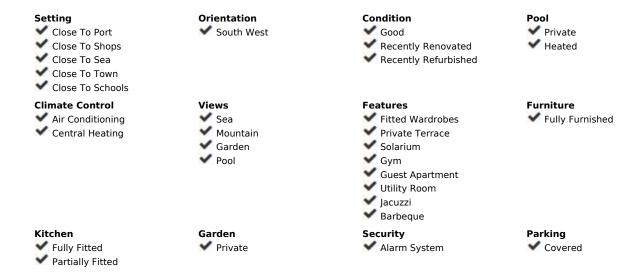

## Short Term Rental - House - Nueva Andalucía 6.000€ / Week

Nueva Andalucía House

3

2

145 m<sup>2</sup>

416 m2

This elegant villa in Nueva Andalucia presents a unique opportunity for those seeking a luxurious rental property for the summer. The residence is meticulously designed to offer both comfort and style, making it an ideal retreat. With its private heated pool and a prime location, this villa ensures an unforgettable living experience under the Spanish sun. Spanning a built area of  $145 \, \mathrm{m}^2$ , the villa boasts three bedrooms and two modern bathrooms. The open plan kitchen, fully fitted and equipped, seamlessly integrates with the dining and living areas, creating a welcoming atmosphere. The property is fully furnished and features central heating and air conditioning, ensuring year-round comfort. The private terrace, withhe garden and pool, is perfect for al fresco dining and relaxation. Additional amenities include a gym, jacuzzi, and a utility room. The villa also benefits from a basement with a guest room providing ample space for visitors. The solarium offers breathtaking sea and mountain views, while the barbeque area and outdoor kitchen make entertaining a delight. Surveillance cameras and an alarm system enhance security, and the carport provides convenient parking. Situated near amenities, shops, schools, and restaurants, the villa's location is unparalleled. Recently renovated, the property is in excellent condition, offering a modern yet cosy living environment. With its proximity to the beach, port, and town, this villa is perfect for those looking to enjoy the best of Costa Del Sol living. The combination of luxury, convenience, and stunning views makes this villa a standout choice for a summer rental.