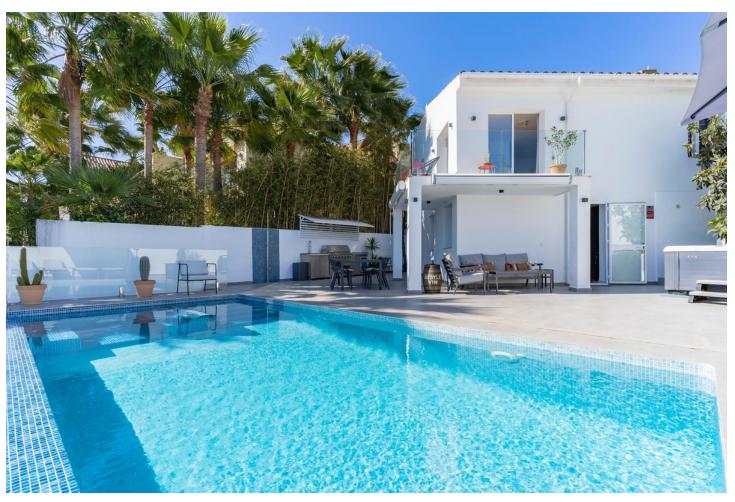

## Short Term Rental - House - Nueva Andalucía 6.000€ / Week

Nueva Andalucía House

3

2

145 m<sup>2</sup>

416 m2

This elegant villa in Nueva Andalucia presents a unique opportunity for those seeking a luxurious rental property for the summer. The residence is meticulously designed to offer both comfort and style, making it an ideal retreat. With its private heated pool and a prime location, this villa ensures an unforgettable living experience under the Spanish sun. Spanning a built area of  $145 \, \mathrm{m}^2$ , the villa boasts three bedrooms and two modern bathrooms. The open plan kitchen, fully fitted and equipped, seamlessly integrates with the dining and living areas, creating a welcoming atmosphere. The property is fully furnished and features central heating and air conditioning, ensuring year-round comfort. The private terrace, withhe garden and pool, is perfect for al fresco dining and relaxation. Additional amenities include a gym, jacuzzi, and a utility room. The villa also benefits from a basement with a guest room providing ample space for visitors. The solarium offers breathtaking sea and mountain views, while the barbeque area and outdoor kitchen make entertaining a delight. Surveillance cameras and an alarm system enhance security, and the carport provides convenient parking. Situated near amenities, shops, schools, and restaurants, the villa's location is unparalleled. Recently renovated, the property is in excellent condition, offering a modern yet cosy living environment. With its proximity to the beach, port, and town, this villa is perfect for those looking to enjoy the best of Costa Del Sol living. The combination of luxury, convenience, and stunning views makes this villa a standout choice for a summer rental.