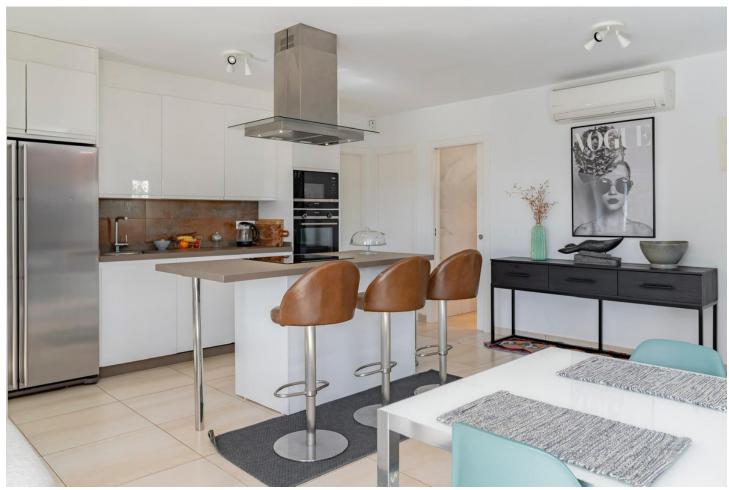

## Short Term Rental - House - Nueva Andalucía 6.000€ / Week

Nueva Andalucía House

3

2

145 m<sup>2</sup>

416 m2

This elegant villa in Nueva Andalucia presents a unique opportunity for those seeking a luxurious rental property for the summer. The residence is meticulously designed to offer both comfort and style, making it an ideal retreat. With its private heated pool and a prime location, this villa ensures an unforgettable living experience under the Spanish sun. Spanning a built area of  $145 \, \mathrm{m}^2$ , the villa boasts three bedrooms and two modern bathrooms. The open plan kitchen, fully fitted and equipped, seamlessly integrates with the dining and living areas, creating a welcoming atmosphere. The property is fully furnished and features central heating and air conditioning, ensuring year-round comfort. The private terrace, withhe garden and pool, is perfect for al fresco dining and relaxation. Additional amenities include a gym, jacuzzi, and a utility room. The villa also benefits from a basement with a guest room providing ample space for visitors. The solarium offers breathtaking sea and mountain views, while the barbeque area and outdoor kitchen make entertaining a delight. Surveillance cameras and an alarm system enhance security, and the carport provides convenient parking. Situated near amenities, shops, schools, and restaurants, the villa's location is unparalleled. Recently renovated, the property is in excellent condition, offering a modern yet cosy living environment. With its proximity to the beach, port, and town, this villa is perfect for those looking to enjoy the best of Costa Del Sol living. The combination of luxury, convenience, and stunning views makes this villa a standout choice for a summer rental.