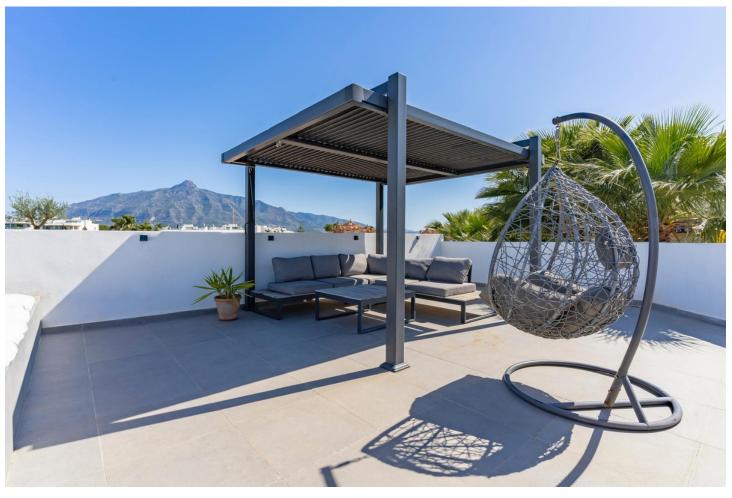

## Short Term Rental - House - Nueva Andalucía 6.000€ / Week

Nueva Andalucía House

3

2

145 m<sup>2</sup>

416 m2

This elegant villa in Nueva Andalucia presents a unique opportunity for those seeking a luxurious rental property for the summer. The residence is meticulously designed to offer both comfort and style, making it an ideal retreat. With its private heated pool and a prime location, this villa ensures an unforgettable living experience under the Spanish sun. Spanning a built area of  $145 \, \mathrm{m}^2$ , the villa boasts three bedrooms and two modern bathrooms. The open plan kitchen, fully fitted and equipped, seamlessly integrates with the dining and living areas, creating a welcoming atmosphere. The property is fully furnished and features central heating and air conditioning, ensuring year-round comfort. The private terrace, withhe garden and pool, is perfect for al fresco dining and relaxation. Additional amenities include a gym, jacuzzi, and a utility room. The villa also benefits from a basement with a guest room providing ample space for visitors. The solarium offers breathtaking sea and mountain views, while the barbeque area and outdoor kitchen make entertaining a delight. Surveillance cameras and an alarm system enhance security, and the carport provides convenient parking. Situated near amenities, shops, schools, and restaurants, the villa's location is unparalleled. Recently renovated, the property is in excellent condition, offering a modern yet cosy living environment. With its proximity to the beach, port, and town, this villa is perfect for those looking to enjoy the best of Costa Del Sol living. The combination of luxury, convenience, and stunning views makes this villa a standout choice for a summer rental.