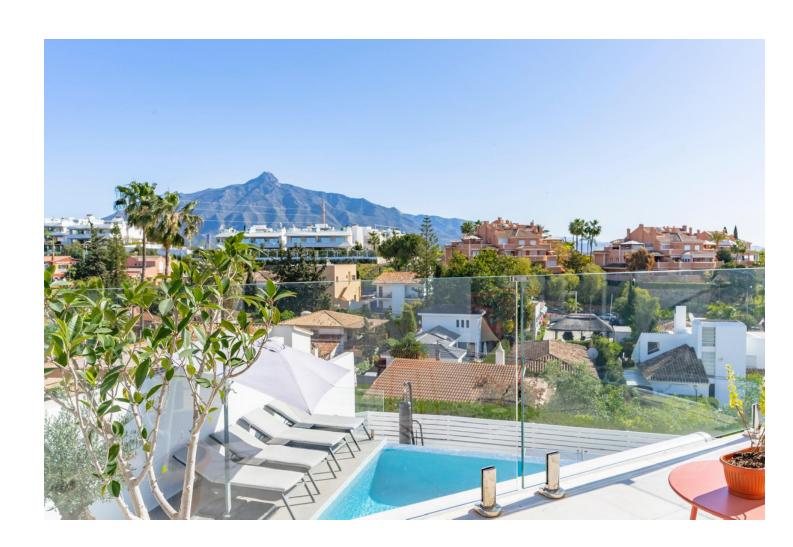

## Short Term Rental - House - Nueva Andalucía 6.000€ / Week

Nueva Andalucía House

3

2

145 m<sup>2</sup>

416 m2

This elegant villa in Nueva Andalucia presents a unique opportunity for those seeking a luxurious rental property for the summer. The residence is meticulously designed to offer both comfort and style, making it an ideal retreat. With its private heated pool and a prime location, this villa ensures an unforgettable living experience under the Spanish sun. Spanning a built area of  $145 \, \mathrm{m}^2$ , the villa boasts three bedrooms and two modern bathrooms. The open plan kitchen, fully fitted and equipped, seamlessly integrates with the dining and living areas, creating a welcoming atmosphere. The property is fully furnished and features central heating and air conditioning, ensuring year-round comfort. The private terrace, withhe garden and pool, is perfect for al fresco dining and relaxation. Additional amenities include a gym, jacuzzi, and a utility room. The villa also benefits from a basement with a guest room providing ample space for visitors. The solarium offers breathtaking sea and mountain views, while the barbeque area and outdoor kitchen make entertaining a delight. Surveillance cameras and an alarm system enhance security, and the carport provides convenient parking. Situated near amenities, shops, schools, and restaurants, the villa's location is unparalleled. Recently renovated, the property is in excellent condition, offering a modern yet cosy living environment. With its proximity to the beach, port, and town, this villa is perfect for those looking to enjoy the best of Costa Del Sol living. The combination of luxury, convenience, and stunning views makes this villa a standout choice for a summer rental.