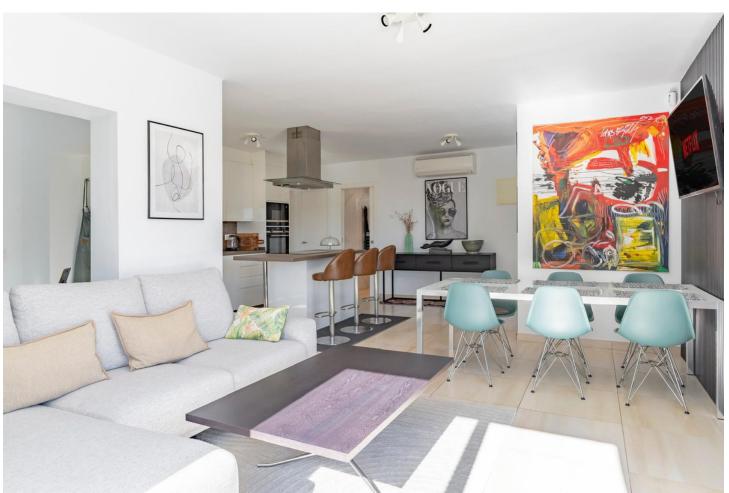

## Short Term Rental - House - Nueva Andalucía 6.000€ / Week

Nueva Andalucía House

3

2

145 m<sup>2</sup>

416 m2

This elegant villa in Nueva Andalucia presents a unique opportunity for those seeking a luxurious rental property for the summer. The residence is meticulously designed to offer both comfort and style, making it an ideal retreat. With its private heated pool and a prime location, this villa ensures an unforgettable living experience under the Spanish sun. Spanning a built area of  $145 \, \mathrm{m}^2$ , the villa boasts three bedrooms and two modern bathrooms. The open plan kitchen, fully fitted and equipped, seamlessly integrates with the dining and living areas, creating a welcoming atmosphere. The property is fully furnished and features central heating and air conditioning, ensuring year-round comfort. The private terrace, withhe garden and pool, is perfect for al fresco dining and relaxation. Additional amenities include a gym, jacuzzi, and a utility room. The villa also benefits from a basement with a guest room providing ample space for visitors. The solarium offers breathtaking sea and mountain views, while the barbeque area and outdoor kitchen make entertaining a delight. Surveillance cameras and an alarm system enhance security, and the carport provides convenient parking. Situated near amenities, shops, schools, and restaurants, the villa's location is unparalleled. Recently renovated, the property is in excellent condition, offering a modern yet cosy living environment. With its proximity to the beach, port, and town, this villa is perfect for those looking to enjoy the best of Costa Del Sol living. The combination of luxury, convenience, and stunning views makes this villa a standout choice for a summer rental.