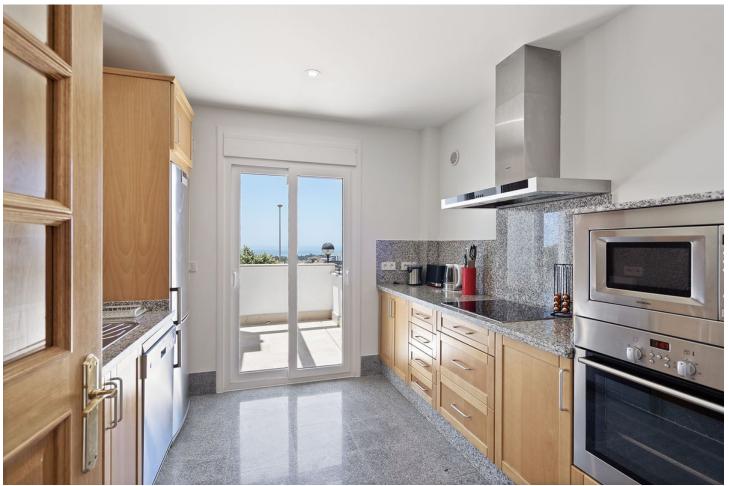

## Short Term Rental - Apartment - Marbella 1.960€ / Week

Marbella Apartment

3

2

160 m<sup>2</sup>

Beautiful 3 bedroom apartment in the heart of Santa Clara Golf!! The apartment is located in Marbella, in the Santa Clara Golf estate. It has 3 bedrooms, 2 bathrooms, 1 guest toilet, a spacious living room with access to the terrace, with a large dining table for 8 people, where you can enjoy breakfast with your family and friends every day. The apartment consists of a ground floor and a first floor with the above-mentioned bedrooms and a second large terrace, where your daily coffee with a view of the golf course and La Cocha Mountain will taste exceptional. The terrace has electric blinds, which are perfect on hot days, providing shade at any time you choose. The apartment, which has recently been refreshed, is complemented by stylish furniture, new floors, unique paintings and the smallest decoration details that make you feel really comfortable there. The apartment also has two private, covered parking spaces. The swimming pool located in the estate is open in the summer season and has a lifeguard. The area in which the property is located is very peaceful and quiet, and the residents care about each other's comfort. The Santa Clara Golf course is literally a 5-minute walk from the apartment. Marbella 10 mins by car. Malaga airport is 30 minutes away by car. The nearest beach is also a short drive away. Nearby there are restaurants, a pharmacy, a Carrefour supermarket, ALDI and the Costa del Sol hospital. It is a great place to relax, ideal for families and groups of friends. Great place for golfers!!