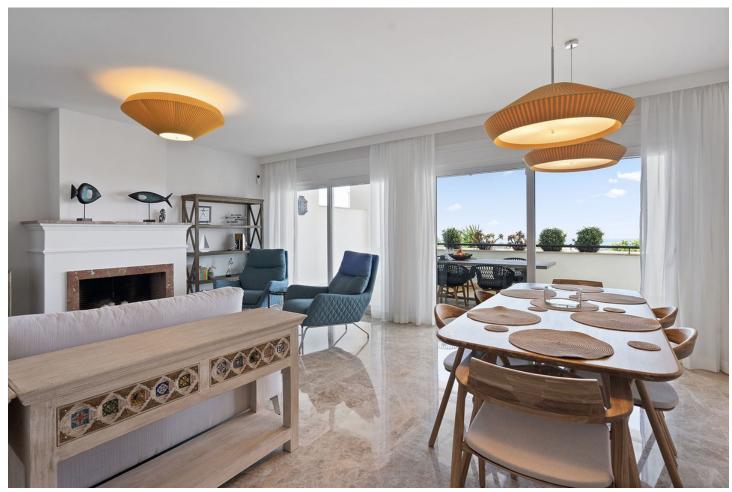

## Short Term Rental - Apartment - Marbella 1.960€ / Week

Marbella Apartment

3

2

160 m<sup>2</sup>

Beautiful 3 bedroom apartment in the heart of Santa Clara Golf!! The apartment is located in Marbella, in the Santa Clara Golf estate. It has 3 bedrooms, 2 bathrooms, 1 guest toilet, a spacious living room with access to the terrace, with a large dining table for 8 people, where you can enjoy breakfast with your family and friends every day. The apartment consists of a ground floor and a first floor with the above-mentioned bedrooms and a second large terrace, where your daily coffee with a view of the golf course and La Cocha Mountain will taste exceptional. The terrace has electric blinds, which are perfect on hot days, providing shade at any time you choose. The apartment, which has recently been refreshed, is complemented by stylish furniture, new floors, unique paintings and the smallest decoration details that make you feel really comfortable there. The apartment also has two private, covered parking spaces. The swimming pool located in the estate is open in the summer season and has a lifeguard. The area in which the property is located is very peaceful and quiet, and the residents care about each other's comfort. The Santa Clara Golf course is literally a 5-minute walk from the apartment. Marbella 10 mins by car. Malaga airport is 30 minutes away by car. The nearest beach is also a short drive away. Nearby there are restaurants, a pharmacy, a Carrefour supermarket, ALDI and the Costa del Sol hospital. It is a great place to relax, ideal for families and groups of friends. Great place for golfers!!