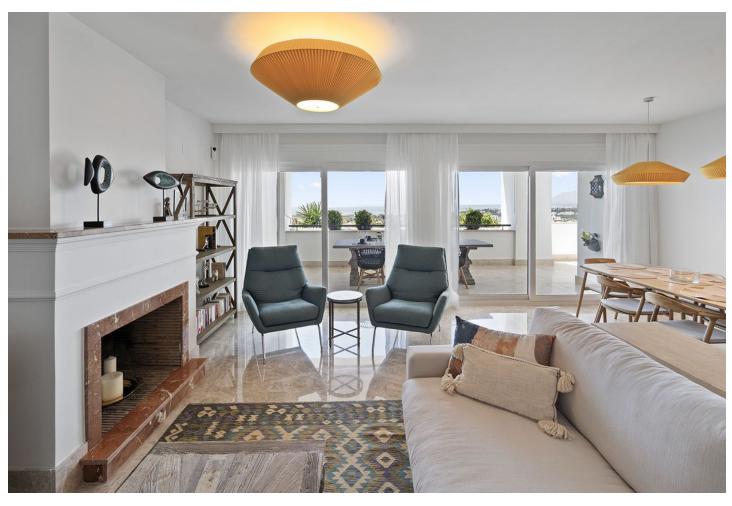

## Short Term Rental - Apartment - Marbella 1.960€ / Week

Marbella Apartment

3

2

160 m<sup>2</sup>

Beautiful 3 bedroom apartment in the heart of Santa Clara Golf!! The apartment is located in Marbella, in the Santa Clara Golf estate. It has 3 bedrooms, 2 bathrooms, 1 guest toilet, a spacious living room with access to the terrace, with a large dining table for 8 people, where you can enjoy breakfast with your family and friends every day. The apartment consists of a ground floor and a first floor with the above-mentioned bedrooms and a second large terrace, where your daily coffee with a view of the golf course and La Cocha Mountain will taste exceptional. The terrace has electric blinds, which are perfect on hot days, providing shade at any time you choose. The apartment, which has recently been refreshed, is complemented by stylish furniture, new floors, unique paintings and the smallest decoration details that make you feel really comfortable there. The apartment also has two private, covered parking spaces. The swimming pool located in the estate is open in the summer season and has a lifeguard. The area in which the property is located is very peaceful and quiet, and the residents care about each other's comfort. The Santa Clara Golf course is literally a 5-minute walk from the apartment. Marbella 10 mins by car. Malaga airport is 30 minutes away by car. The nearest beach is also a short drive away. Nearby there are restaurants, a pharmacy, a Carrefour supermarket, ALDI and the Costa del Sol hospital. It is a great place to relax, ideal for families and groups of friends. Great place for golfers!!