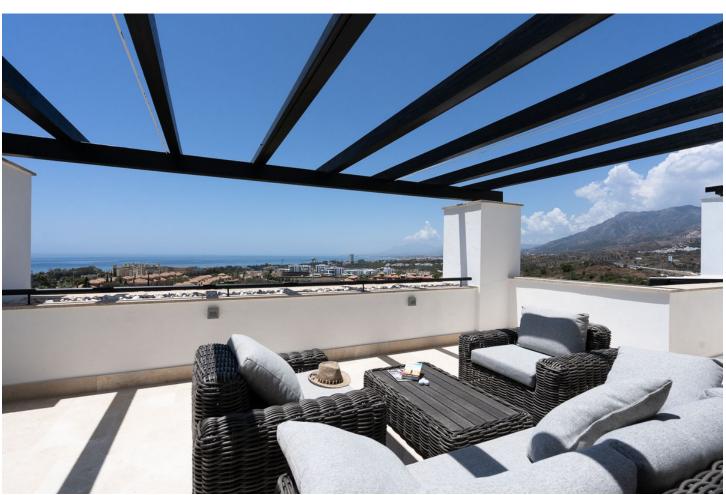

## Short Term Rental - Apartment - Marbella 1.960€ / Week

Marbella Apartment

3

2

160 m<sup>2</sup>

Beautiful 3 bedroom apartment in the heart of Santa Clara Golf!! The apartment is located in Marbella, in the Santa Clara Golf estate. It has 3 bedrooms, 2 bathrooms, 1 guest toilet, a spacious living room with access to the terrace, with a large dining table for 8 people, where you can enjoy breakfast with your family and friends every day. The apartment consists of a ground floor and a first floor with the above-mentioned bedrooms and a second large terrace, where your daily coffee with a view of the golf course and La Cocha Mountain will taste exceptional. The terrace has electric blinds, which are perfect on hot days, providing shade at any time you choose. The apartment, which has recently been refreshed, is complemented by stylish furniture, new floors, unique paintings and the smallest decoration details that make you feel really comfortable there. The apartment also has two private, covered parking spaces. The swimming pool located in the estate is open in the summer season and has a lifeguard. The area in which the property is located is very peaceful and quiet, and the residents care about each other's comfort. The Santa Clara Golf course is literally a 5-minute walk from the apartment. Marbella 10 mins by car. Malaga airport is 30 minutes away by car. The nearest beach is also a short drive away. Nearby there are restaurants, a pharmacy, a Carrefour supermarket, ALDI and the Costa del Sol hospital. It is a great place to relax, ideal for families and groups of friends. Great place for golfers!!