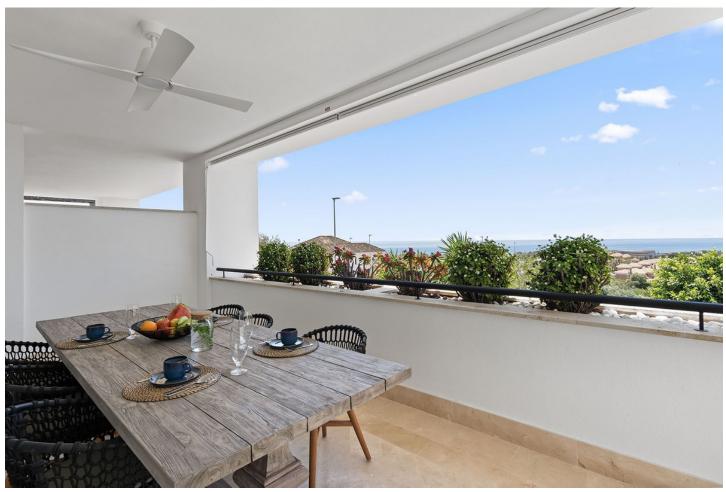

## Short Term Rental - Apartment - Marbella 1.960€ / Week

Marbella Apartment

3

2

160 m<sup>2</sup>

Beautiful 3 bedroom apartment in the heart of Santa Clara Golf!! The apartment is located in Marbella, in the Santa Clara Golf estate. It has 3 bedrooms, 2 bathrooms, 1 guest toilet, a spacious living room with access to the terrace, with a large dining table for 8 people, where you can enjoy breakfast with your family and friends every day. The apartment consists of a ground floor and a first floor with the above-mentioned bedrooms and a second large terrace, where your daily coffee with a view of the golf course and La Cocha Mountain will taste exceptional. The terrace has electric blinds, which are perfect on hot days, providing shade at any time you choose. The apartment, which has recently been refreshed, is complemented by stylish furniture, new floors, unique paintings and the smallest decoration details that make you feel really comfortable there. The apartment also has two private, covered parking spaces. The swimming pool located in the estate is open in the summer season and has a lifeguard. The area in which the property is located is very peaceful and quiet, and the residents care about each other's comfort. The Santa Clara Golf course is literally a 5-minute walk from the apartment. Marbella 10 mins by car. Malaga airport is 30 minutes away by car. The nearest beach is also a short drive away. Nearby there are restaurants, a pharmacy, a Carrefour supermarket, ALDI and the Costa del Sol hospital. It is a great place to relax, ideal for families and groups of friends. Great place for golfers!!