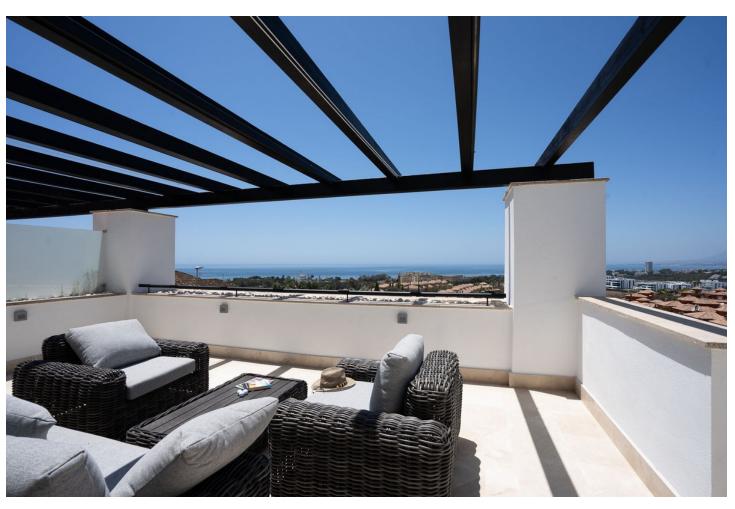

## Short Term Rental - Apartment - Marbella 1.960€ / Week

Marbella Apartment

3

2

160 m<sup>2</sup>

Beautiful 3 bedroom apartment in the heart of Santa Clara Golf!! The apartment is located in Marbella, in the Santa Clara Golf estate. It has 3 bedrooms, 2 bathrooms, 1 guest toilet, a spacious living room with access to the terrace, with a large dining table for 8 people, where you can enjoy breakfast with your family and friends every day. The apartment consists of a ground floor and a first floor with the above-mentioned bedrooms and a second large terrace, where your daily coffee with a view of the golf course and La Cocha Mountain will taste exceptional. The terrace has electric blinds, which are perfect on hot days, providing shade at any time you choose. The apartment, which has recently been refreshed, is complemented by stylish furniture, new floors, unique paintings and the smallest decoration details that make you feel really comfortable there. The apartment also has two private, covered parking spaces. The swimming pool located in the estate is open in the summer season and has a lifeguard. The area in which the property is located is very peaceful and quiet, and the residents care about each other's comfort. The Santa Clara Golf course is literally a 5-minute walk from the apartment. Marbella 10 mins by car. Malaga airport is 30 minutes away by car. The nearest beach is also a short drive away. Nearby there are restaurants, a pharmacy, a Carrefour supermarket, ALDI and the Costa del Sol hospital. It is a great place to relax, ideal for families and groups of friends. Great place for golfers!!