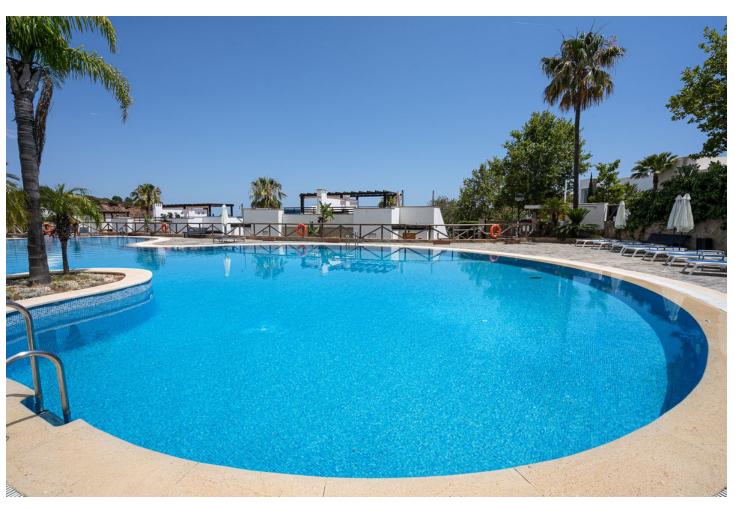

## Short Term Rental - Apartment - Marbella 1.960€ / Week

Marbella Apartment

3

2

160 m<sup>2</sup>

Beautiful 3 bedroom apartment in the heart of Santa Clara Golf!! The apartment is located in Marbella, in the Santa Clara Golf estate. It has 3 bedrooms, 2 bathrooms, 1 guest toilet, a spacious living room with access to the terrace, with a large dining table for 8 people, where you can enjoy breakfast with your family and friends every day. The apartment consists of a ground floor and a first floor with the above-mentioned bedrooms and a second large terrace, where your daily coffee with a view of the golf course and La Cocha Mountain will taste exceptional. The terrace has electric blinds, which are perfect on hot days, providing shade at any time you choose. The apartment, which has recently been refreshed, is complemented by stylish furniture, new floors, unique paintings and the smallest decoration details that make you feel really comfortable there. The apartment also has two private, covered parking spaces. The swimming pool located in the estate is open in the summer season and has a lifeguard. The area in which the property is located is very peaceful and quiet, and the residents care about each other's comfort. The Santa Clara Golf course is literally a 5-minute walk from the apartment. Marbella 10 mins by car. Malaga airport is 30 minutes away by car. The nearest beach is also a short drive away. Nearby there are restaurants, a pharmacy, a Carrefour supermarket, ALDI and the Costa del Sol hospital. It is a great place to relax, ideal for families and groups of friends. Great place for golfers!!