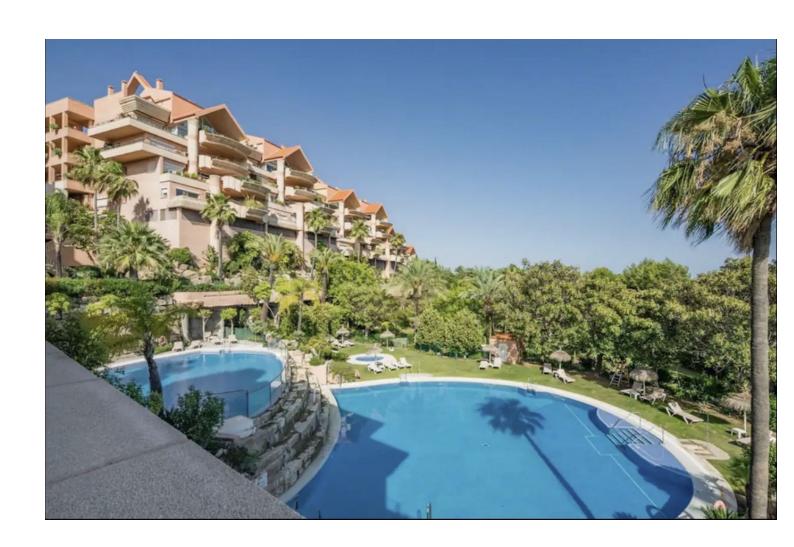

## Short Term Rental - Apartment - Nueva Andalucía 1.500€ / Week

Nueva Andalucía Apartment

2

2.5

180 m<sup>2</sup>

Located in one of best residential complexes in Nueva Andalucía, this incredible apartment represents the perfect place of permanent residence for those seeking a modern and luxurious lifestyle in the Golf Valley. It is one of the largest 2-bedroom properties in the complex, west facing and offers beautiful panoramic views of La Concha and Los Naranjos golf course. This immaculate recently renovated property has two large bedrooms, both with en-suite bathrooms. Spacious living room, fully furnished and equipped kitchen and separate laundry area. The living room gives access to a cozy and spacious terrace, which invites you to enjoy magnificent sunsets. The property has been built and renovated to the highest standards and has hot/cold air conditioning, It also includes a parking space in an underground garage. It is rented fully equipped and furnished, all the furniture is new and high quality. Magna Marbella residential complex offers three outdoor swimming pools and a huge well-kept tropical garden, a surveillance camera system and a 24-hour security service to guarantee the safety and tranquility. Magna Marbella golf course and the well-known Magna Café restaurant are located right at the foot of the complex. Just 5 minutes by car from Puerto Banús and the beach. The best golf courses in Marbella: Las Brisas, Aloha and Los Naranjos Golf, as well as all the services of Nueva Andalucía are right in the vicinity.