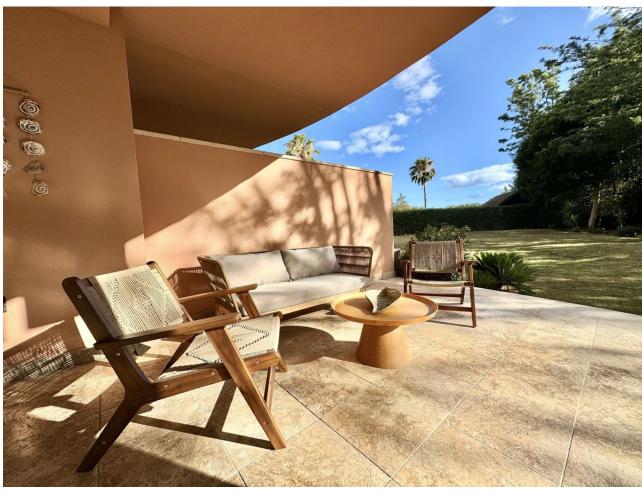

## Short Term Rental - Apartment - Nueva Andalucía 1.500€ / Week

Nueva Andalucía Apartment

2

2.5

180 m<sup>2</sup>

Located in one of best residential complexes in Nueva Andalucía, this incredible apartment represents the perfect place of permanent residence for those seeking a modern and luxurious lifestyle in the Golf Valley. It is one of the largest 2-bedroom properties in the complex, west facing and offers beautiful panoramic views of La Concha and Los Naranjos golf course. This immaculate recently renovated property has two large bedrooms, both with en-suite bathrooms. Spacious living room, fully furnished and equipped kitchen and separate laundry area. The living room gives access to a cozy and spacious terrace, which invites you to enjoy magnificent sunsets. The property has been built and renovated to the highest standards and has hot/cold air conditioning, It also includes a parking space in an underground garage. It is rented fully equipped and furnished, all the furniture is new and high quality. Magna Marbella residential complex offers three outdoor swimming pools and a huge well-kept tropical garden, a surveillance camera system and a 24-hour security service to guarantee the safety and tranquility. Magna Marbella golf course and the well-known Magna Café restaurant are located right at the foot of the complex. Just 5 minutes by car from Puerto Banús and the beach. The best golf courses in Marbella: Las Brisas, Aloha and Los Naranjos Golf, as well as all the services of Nueva Andalucía are right in the vicinity.