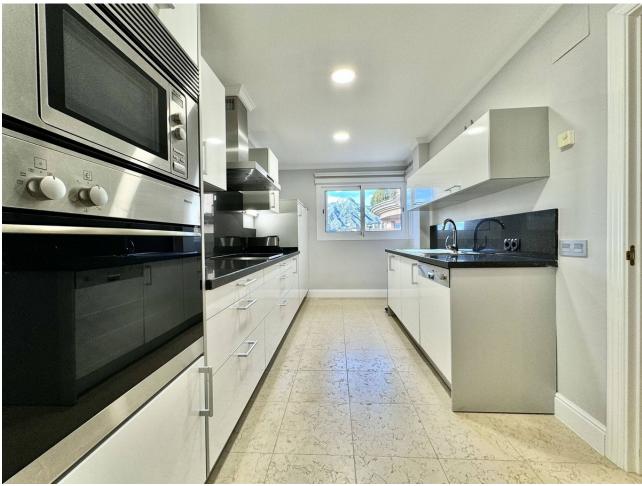

## Short Term Rental - Apartment - Nueva Andalucía 1.500€ / Week

Nueva Andalucía Apartment

2

2.5

180 m<sup>2</sup>

Located in one of best residential complexes in Nueva Andalucía, this incredible apartment represents the perfect place of permanent residence for those seeking a modern and luxurious lifestyle in the Golf Valley. It is one of the largest 2-bedroom properties in the complex, west facing and offers beautiful panoramic views of La Concha and Los Naranjos golf course. This immaculate recently renovated property has two large bedrooms, both with en-suite bathrooms. Spacious living room, fully furnished and equipped kitchen and separate laundry area. The living room gives access to a cozy and spacious terrace, which invites you to enjoy magnificent sunsets. The property has been built and renovated to the highest standards and has hot/cold air conditioning, It also includes a parking space in an underground garage. It is rented fully equipped and furnished, all the furniture is new and high quality. Magna Marbella residential complex offers three outdoor swimming pools and a huge well-kept tropical garden, a surveillance camera system and a 24-hour security service to guarantee the safety and tranquility. Magna Marbella golf course and the well-known Magna Café restaurant are located right at the foot of the complex. Just 5 minutes by car from Puerto Banús and the beach. The best golf courses in Marbella: Las Brisas, Aloha and Los Naranjos Golf, as well as all the services of Nueva Andalucía are right in the vicinity.