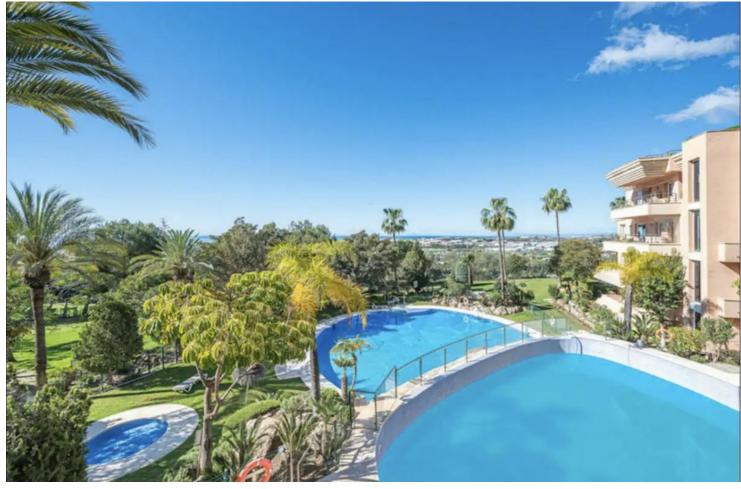

## Short Term Rental - Apartment - Nueva Andalucía 1.500€ / Week

Nueva Andalucía Apartment

2

2.5

180 m<sup>2</sup>

Located in one of best residential complexes in Nueva Andalucía, this incredible apartment represents the perfect place of permanent residence for those seeking a modern and luxurious lifestyle in the Golf Valley. It is one of the largest 2-bedroom properties in the complex, west facing and offers beautiful panoramic views of La Concha and Los Naranjos golf course. This immaculate recently renovated property has two large bedrooms, both with en-suite bathrooms. Spacious living room, fully furnished and equipped kitchen and separate laundry area. The living room gives access to a cozy and spacious terrace, which invites you to enjoy magnificent sunsets. The property has been built and renovated to the highest standards and has hot/cold air conditioning, It also includes a parking space in an underground garage. It is rented fully equipped and furnished, all the furniture is new and high quality. Magna Marbella residential complex offers three outdoor swimming pools and a huge well-kept tropical garden, a surveillance camera system and a 24-hour security service to guarantee the safety and tranquility. Magna Marbella golf course and the well-known Magna Café restaurant are located right at the foot of the complex. Just 5 minutes by car from Puerto Banús and the beach. The best golf courses in Marbella: Las Brisas, Aloha and Los Naranjos Golf, as well as all the services of Nueva Andalucía are right in the vicinity.