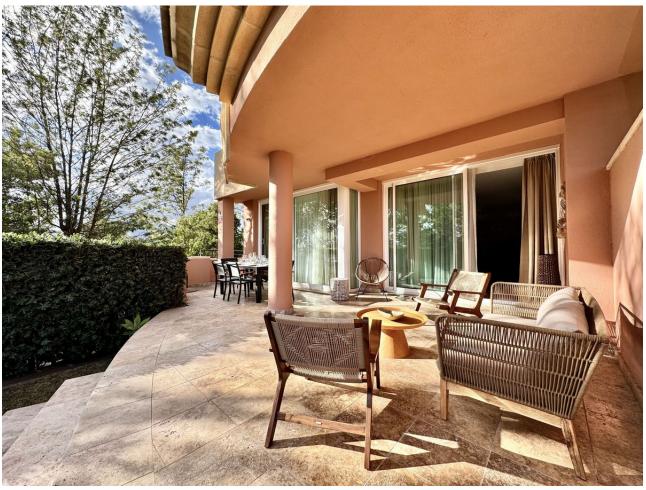

## Short Term Rental - Apartment - Nueva Andalucía 1.500€ / Week

Nueva Andalucía Apartment

2

2.5

180 m<sup>2</sup>

Located in one of best residential complexes in Nueva Andalucía, this incredible apartment represents the perfect place of permanent residence for those seeking a modern and luxurious lifestyle in the Golf Valley. It is one of the largest 2-bedroom properties in the complex, west facing and offers beautiful panoramic views of La Concha and Los Naranjos golf course. This immaculate recently renovated property has two large bedrooms, both with en-suite bathrooms. Spacious living room, fully furnished and equipped kitchen and separate laundry area. The living room gives access to a cozy and spacious terrace, which invites you to enjoy magnificent sunsets. The property has been built and renovated to the highest standards and has hot/cold air conditioning, It also includes a parking space in an underground garage. It is rented fully equipped and furnished, all the furniture is new and high quality. Magna Marbella residential complex offers three outdoor swimming pools and a huge well-kept tropical garden, a surveillance camera system and a 24-hour security service to guarantee the safety and tranquility. Magna Marbella golf course and the well-known Magna Café restaurant are located right at the foot of the complex. Just 5 minutes by car from Puerto Banús and the beach. The best golf courses in Marbella: Las Brisas, Aloha and Los Naranjos Golf, as well as all the services of Nueva Andalucía are right in the vicinity.