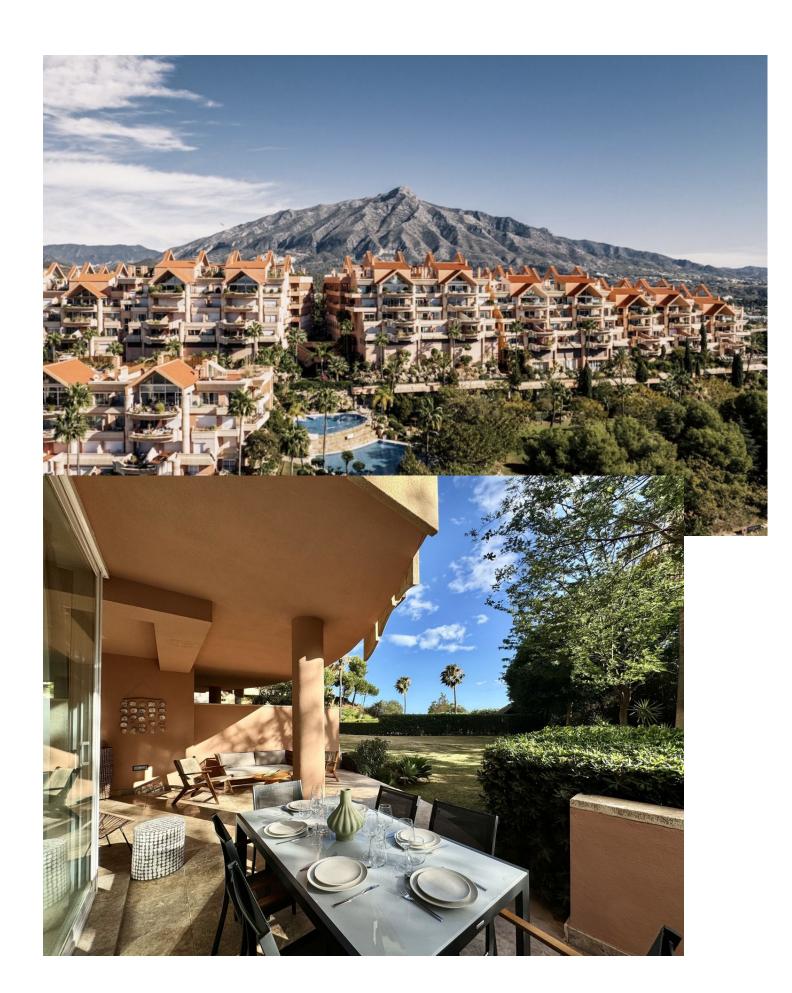

## Short Term Rental - Apartment - Nueva Andalucía 1.500€ / Week

Nueva Andalucía Apartment

2

2.5

180 m<sup>2</sup>

Located in one of best residential complexes in Nueva Andalucía, this incredible apartment represents the perfect place of permanent residence for those seeking a modern and luxurious lifestyle in the Golf Valley. It is one of the largest 2-bedroom properties in the complex, west facing and offers beautiful panoramic views of La Concha and Los Naranjos golf course. This immaculate recently renovated property has two large bedrooms, both with en-suite bathrooms. Spacious living room, fully furnished and equipped kitchen and separate laundry area. The living room gives access to a cozy and spacious terrace, which invites you to enjoy magnificent sunsets. The property has been built and renovated to the highest standards and has hot/cold air conditioning, It also includes a parking space in an underground garage. It is rented fully equipped and furnished, all the furniture is new and high quality. Magna Marbella residential complex offers three outdoor swimming pools and a huge well-kept tropical garden, a surveillance camera system and a 24-hour security service to guarantee the safety and tranquility. Magna Marbella golf course and the well-known Magna Café restaurant are located right at the foot of the complex. Just 5 minutes by car from Puerto Banús and the beach. The best golf courses in Marbella: Las Brisas, Aloha and Los Naranjos Golf, as well as all the services of Nueva Andalucía are right in the vicinity.