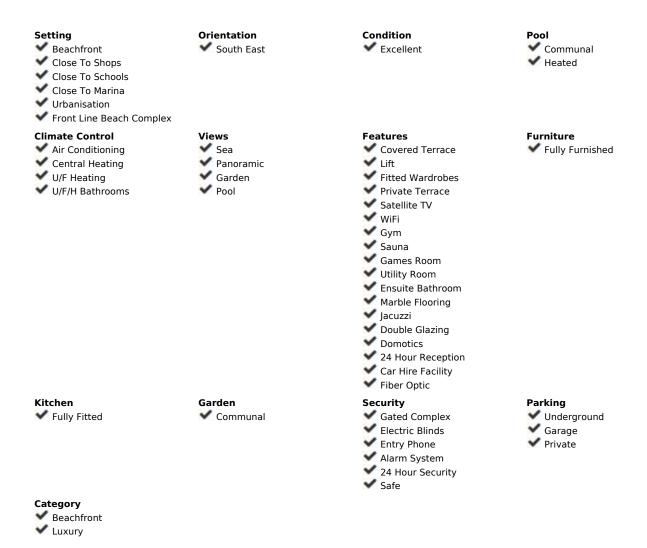

## Short Term Rental - Apartment - Puerto Banús 3.500€ / Week

Puerto Banús Apartment

2

2

160 m2

Experience this unparalleled beachfront accommodation in this exquisite 2-bedroom en-suite apartment, located within the luxury beachfront complex Malibu. Enjoy the ultimate in comfort and convenience with 24-hour security, a world-class spa, and a state-of-the-art gym. Relax and unwind in the stunning heated and free-form marine pools, all set against the backdrop of breathtaking Mediterranean views. This property offers the perfect blend of simple elegance and tranquility, ensuring a wonderful stay in Marbella.