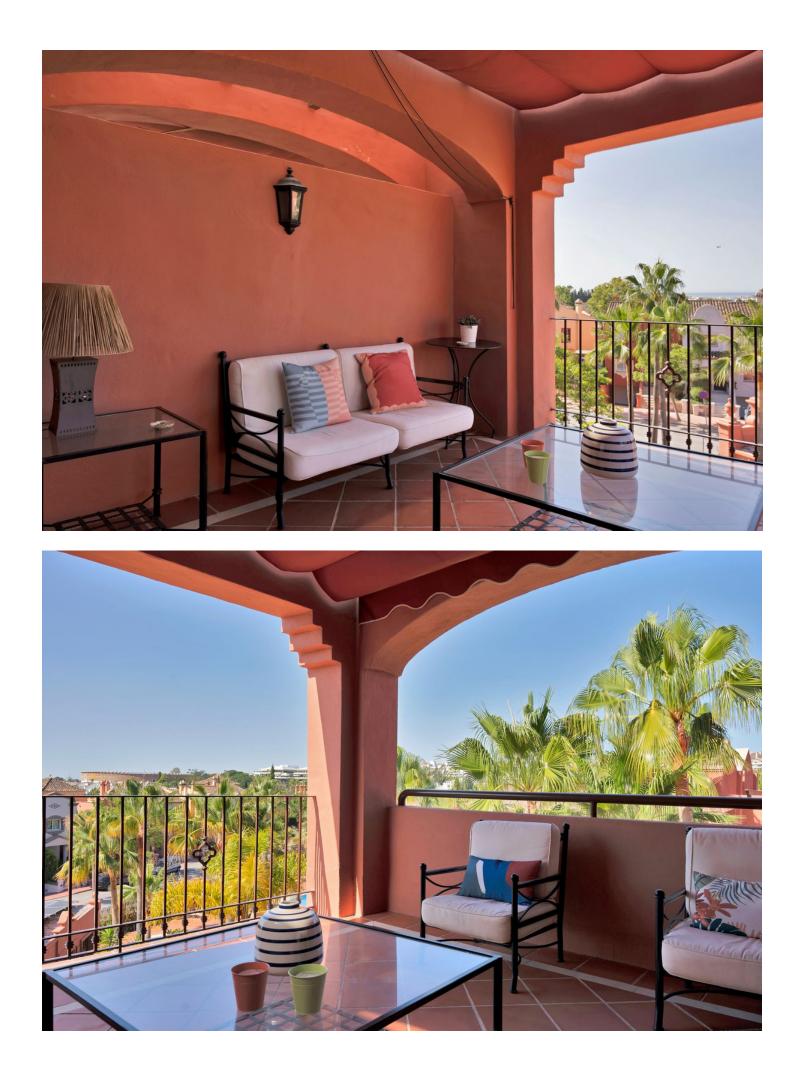

Short Term Rental - Apartment - Nueva Andalucía 2.100€ / Week

This charming duplex penthouse is available for rent in the prestigious La Alzambra/Vasari Resort in Marbella. Ideally located in Nueva Andalucia, close to Puerto Banus, it offers easy access to a variety of restaurants, bars, nightclubs, shops, supermarkets, banks, and international schools. The world-famous Puerto Banus, with its glamour and Blueflagged beach, is just a five-minute walk away. Golf enthusiasts will appreciate the nearby popular courses in the Golf Valley. The property facing south, ensuring abundant sunlight and natural light throughout the day, and providing stunning views of the sea and surrounding landscape. It features a spacious living and dining room with access to a terrace overlooking landscaped gardens with pools, a fully equipped, minimalist-style kitchen with top-of-the-line Bosch appliances and a side terrace for additional outdoor space, 2 bedrooms, 2 bathrooms, a laundry room, and one parking space in a communal garage. The Master suite, located on the upper floor, offers panoramic sea views and provides a perfect environment for rest and relaxation. Surrounded by high-end properties, this apartment includes many features for a comfortable and enjoyable lifestyle, such as air conditioning, glass doors, fitted wardrobes, and satellite TV. The upscale gated community is surrounded by subtropical gardens with lush greenery and palm trees, and offers 24-hour security, 2 swimming pools, 3 paddle/tennis courts, a beauty salon, and a cafeteria. The location is unbeatable, with its proximity to the beach, golf courses, shops, schools, and the legendary port. Whether you're seeking a permanent residence or a holiday apartment, this property has everything you need for a luxurious and exclusive lifestyle in a prime Marbella location.