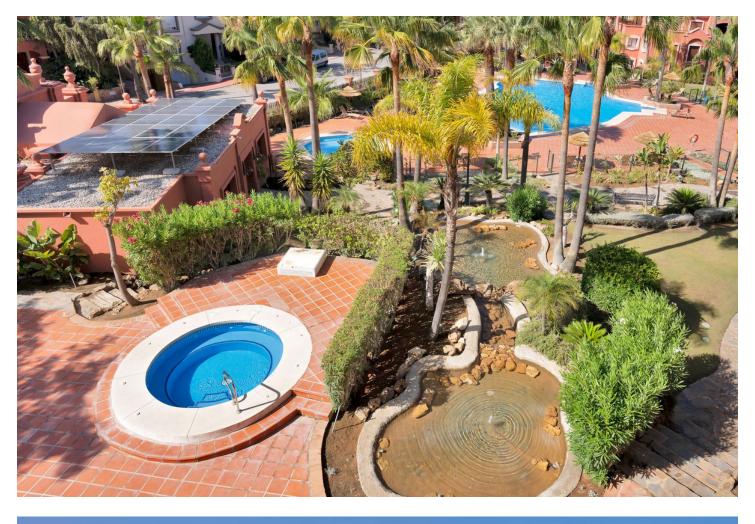

Short Term Rental - Apartment - Nueva Andalucía 2.100€ / Week

This charming duplex penthouse is available for rent in the prestigious La Alzambra/Vasari Resort in Marbella. Ideally located in Nueva Andalucia, close to Puerto Banus, it offers easy access to a variety of restaurants, bars, nightclubs, shops, supermarkets, banks, and international schools. The world-famous Puerto Banus, with its glamour and Blueflagged beach, is just a five-minute walk away. Golf enthusiasts will appreciate the nearby popular courses in the Golf Valley. The property facing south, ensuring abundant sunlight and natural light throughout the day, and providing stunning views of the sea and surrounding landscape. It features a spacious living and dining room with access to a terrace overlooking landscaped gardens with pools, a fully equipped, minimalist-style kitchen with top-of-the-line Bosch appliances and a side terrace for additional outdoor space, 2 bedrooms, 2 bathrooms, a laundry room, and one parking space in a communal garage. The Master suite, located on the upper floor, offers panoramic sea views and provides a perfect environment for rest and relaxation. Surrounded by high-end properties, this apartment includes many features for a comfortable and enjoyable lifestyle, such as air conditioning, glass doors, fitted wardrobes, and satellite TV. The upscale gated community is surrounded by subtropical gardens with lush greenery and palm trees, and offers 24-hour security, 2 swimming pools, 3 paddle/tennis courts, a beauty salon, and a cafeteria. The location is unbeatable, with its proximity to the beach, golf courses, shops, schools, and the legendary port. Whether you're seeking a permanent residence or a holiday apartment, this property has everything you need for a luxurious and exclusive lifestyle in a prime Marbella location.