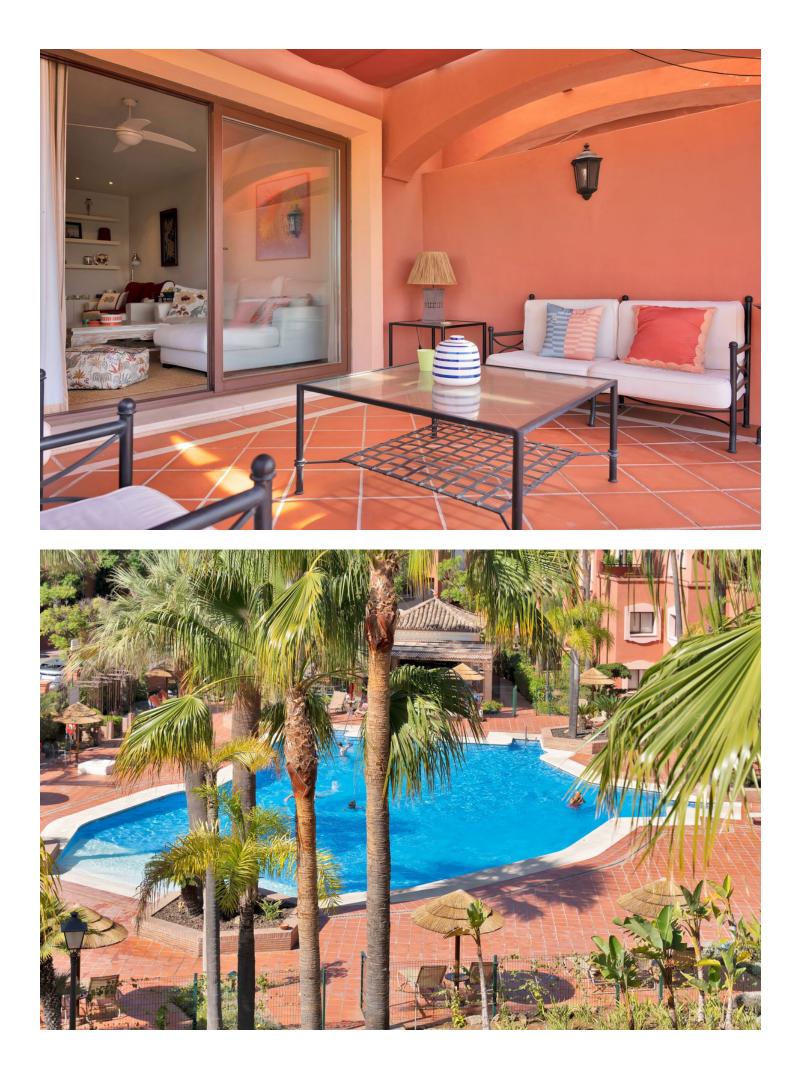

Short Term Rental - Apartment - Nueva Andalucía 2.100€ / Week

This charming duplex penthouse is available for rent in the prestigious La Alzambra/Vasari Resort in Marbella. Ideally located in Nueva Andalucia, close to Puerto Banus, it offers easy access to a variety of restaurants, bars, nightclubs, shops, supermarkets, banks, and international schools. The world-famous Puerto Banus, with its glamour and Blueflagged beach, is just a five-minute walk away. Golf enthusiasts will appreciate the nearby popular courses in the Golf Valley. The property facing south, ensuring abundant sunlight and natural light throughout the day, and providing stunning views of the sea and surrounding landscape. It features a spacious living and dining room with access to a terrace overlooking landscaped gardens with pools, a fully equipped, minimalist-style kitchen with top-of-the-line Bosch appliances and a side terrace for additional outdoor space, 2 bedrooms, 2 bathrooms, a laundry room, and one parking space in a communal garage. The Master suite, located on the upper floor, offers panoramic sea views and provides a perfect environment for rest and relaxation. Surrounded by high-end properties, this apartment includes many features for a comfortable and enjoyable lifestyle, such as air conditioning, glass doors, fitted wardrobes, and satellite TV. The upscale gated community is surrounded by subtropical gardens with lush greenery and palm trees, and offers 24-hour security, 2 swimming pools, 3 paddle/tennis courts, a beauty salon, and a cafeteria. The location is unbeatable, with its proximity to the beach, golf courses, shops, schools, and the legendary port. Whether you're seeking a permanent residence or a holiday apartment, this property has everything you need for a luxurious and exclusive lifestyle in a prime Marbella location.