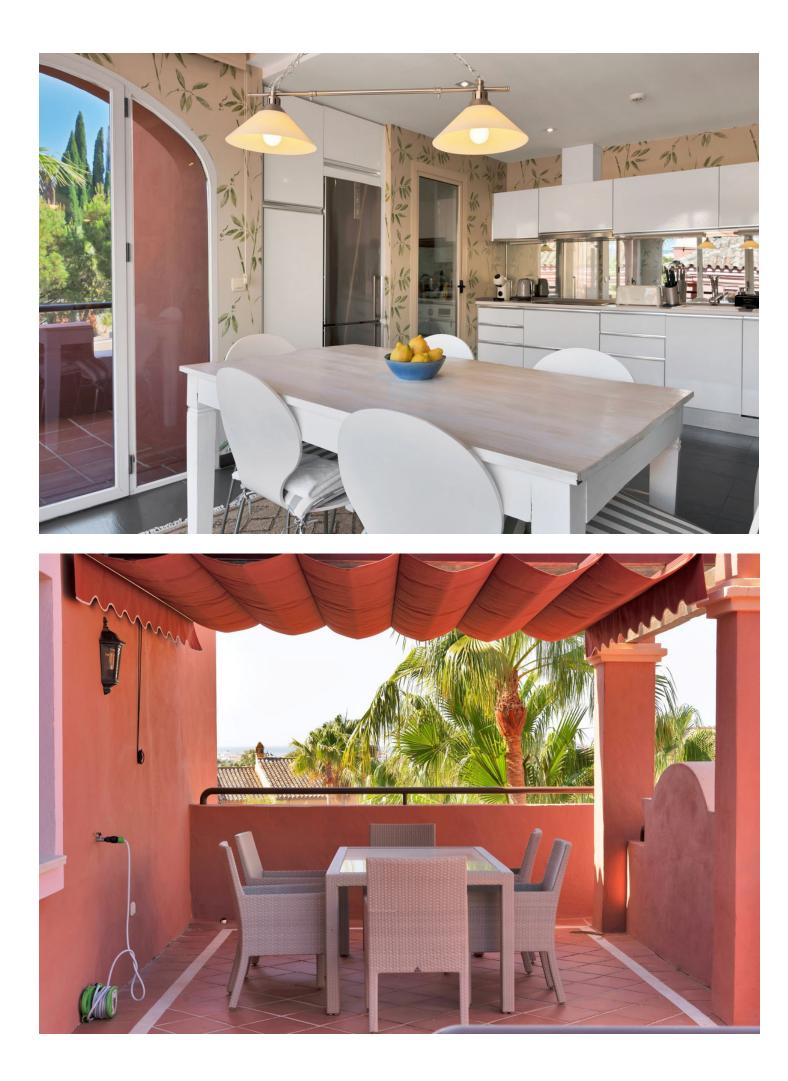

Short Term Rental - Apartment - Nueva Andalucía 2.100€ / Week

This charming duplex penthouse is available for rent in the prestigious La Alzambra/Vasari Resort in Marbella. Ideally located in Nueva Andalucia, close to Puerto Banus, it offers easy access to a variety of restaurants, bars, nightclubs, shops, supermarkets, banks, and international schools. The world-famous Puerto Banus, with its glamour and Blueflagged beach, is just a five-minute walk away. Golf enthusiasts will appreciate the nearby popular courses in the Golf Valley. The property facing south, ensuring abundant sunlight and natural light throughout the day, and providing stunning views of the sea and surrounding landscape. It features a spacious living and dining room with access to a terrace overlooking landscaped gardens with pools, a fully equipped, minimalist-style kitchen with top-of-the-line Bosch appliances and a side terrace for additional outdoor space, 2 bedrooms, 2 bathrooms, a laundry room, and one parking space in a communal garage. The Master suite, located on the upper floor, offers panoramic sea views and provides a perfect environment for rest and relaxation. Surrounded by high-end properties, this apartment includes many features for a comfortable and enjoyable lifestyle, such as air conditioning, glass doors, fitted wardrobes, and satellite TV. The upscale gated community is surrounded by subtropical gardens with lush greenery and palm trees, and offers 24-hour security, 2 swimming pools, 3 paddle/tennis courts, a beauty salon, and a cafeteria. The location is unbeatable, with its proximity to the beach, golf courses, shops, schools, and the legendary port. Whether you're seeking a permanent residence or a holiday apartment, this property has everything you need for a luxurious and exclusive lifestyle in a prime Marbella location.