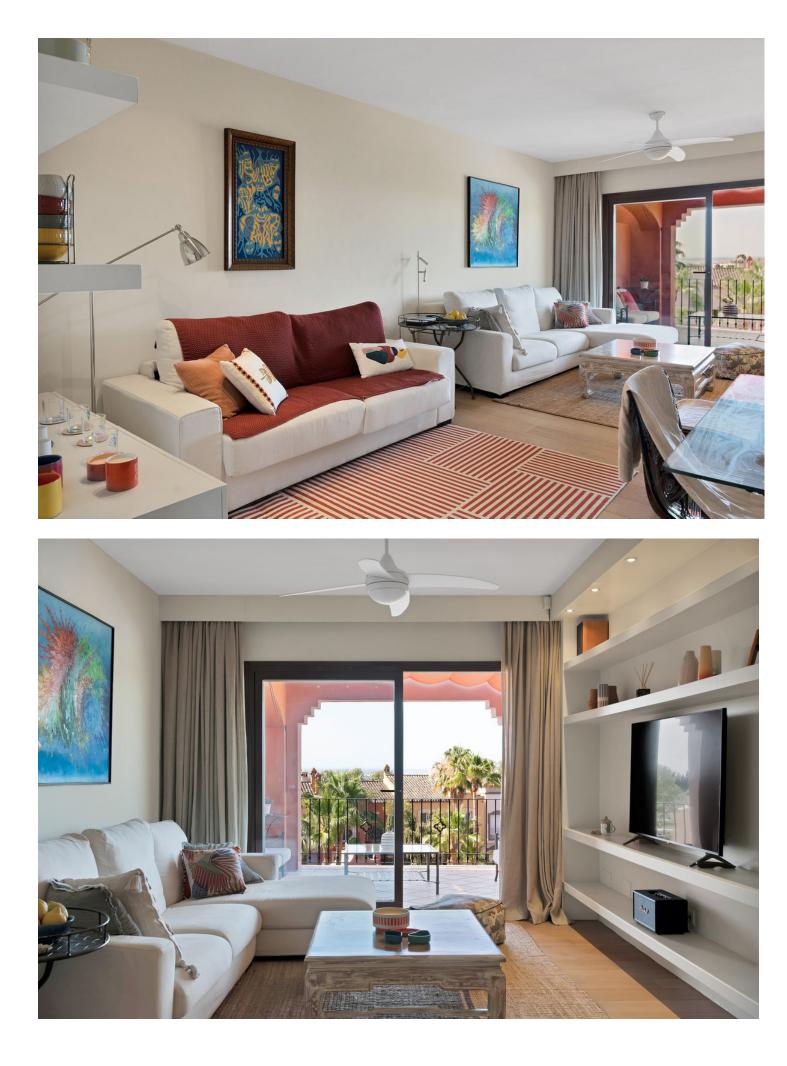

Short Term Rental - Apartment - Nueva Andalucía 2.100€ / Week

This charming duplex penthouse is available for rent in the prestigious La Alzambra/Vasari Resort in Marbella. Ideally located in Nueva Andalucia, close to Puerto Banus, it offers easy access to a variety of restaurants, bars, nightclubs, shops, supermarkets, banks, and international schools. The world-famous Puerto Banus, with its glamour and Blueflagged beach, is just a five-minute walk away. Golf enthusiasts will appreciate the nearby popular courses in the Golf Valley. The property facing south, ensuring abundant sunlight and natural light throughout the day, and providing stunning views of the sea and surrounding landscape. It features a spacious living and dining room with access to a terrace overlooking landscaped gardens with pools, a fully equipped, minimalist-style kitchen with top-of-the-line Bosch appliances and a side terrace for additional outdoor space, 2 bedrooms, 2 bathrooms, a laundry room, and one parking space in a communal garage. The Master suite, located on the upper floor, offers panoramic sea views and provides a perfect environment for rest and relaxation. Surrounded by high-end properties, this apartment includes many features for a comfortable and enjoyable lifestyle, such as air conditioning, glass doors, fitted wardrobes, and satellite TV. The upscale gated community is surrounded by subtropical gardens with lush greenery and palm trees, and offers 24-hour security, 2 swimming pools, 3 paddle/tennis courts, a beauty salon, and a cafeteria. The location is unbeatable, with its proximity to the beach, golf courses, shops, schools, and the legendary port. Whether you're seeking a permanent residence or a holiday apartment, this property has everything you need for a luxurious and exclusive lifestyle in a prime Marbella location.