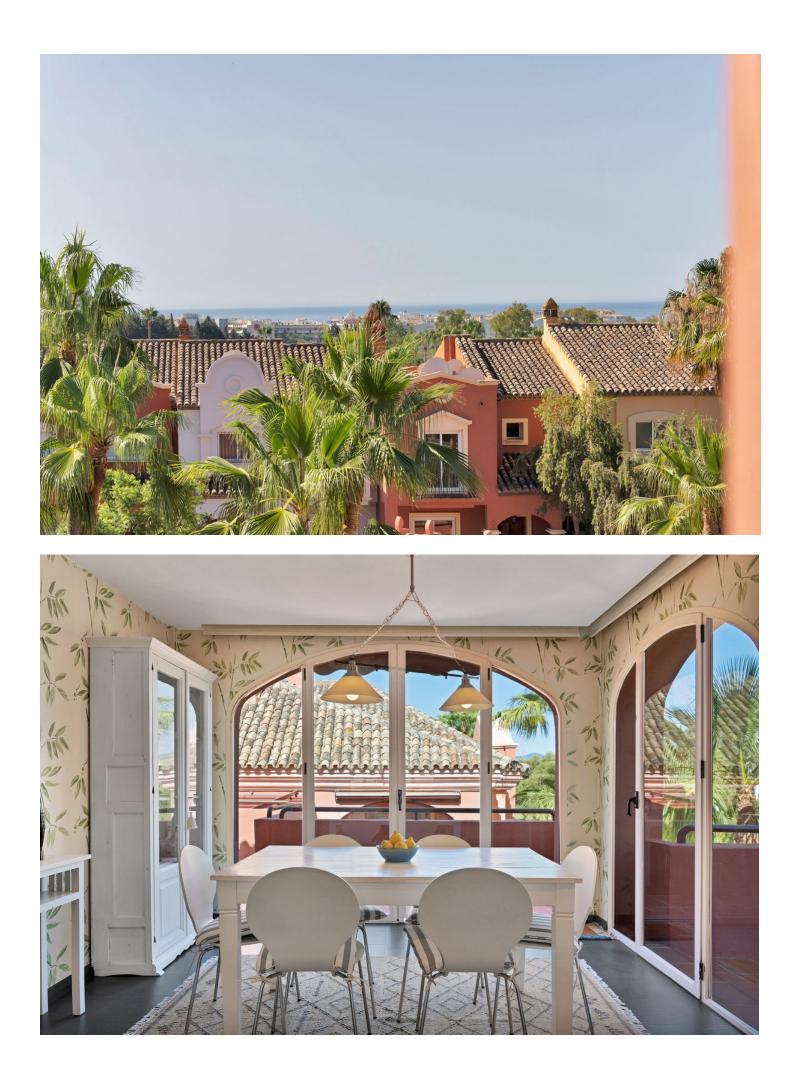

Short Term Rental - Apartment - Nueva Andalucía 2.100€ / Week

This charming duplex penthouse is available for rent in the prestigious La Alzambra/Vasari Resort in Marbella. Ideally located in Nueva Andalucia, close to Puerto Banus, it offers easy access to a variety of restaurants, bars, nightclubs, shops, supermarkets, banks, and international schools. The world-famous Puerto Banus, with its glamour and Blueflagged beach, is just a five-minute walk away. Golf enthusiasts will appreciate the nearby popular courses in the Golf Valley. The property facing south, ensuring abundant sunlight and natural light throughout the day, and providing stunning views of the sea and surrounding landscape. It features a spacious living and dining room with access to a terrace overlooking landscaped gardens with pools, a fully equipped, minimalist-style kitchen with top-of-the-line Bosch appliances and a side terrace for additional outdoor space, 2 bedrooms, 2 bathrooms, a laundry room, and one parking space in a communal garage. The Master suite, located on the upper floor, offers panoramic sea views and provides a perfect environment for rest and relaxation. Surrounded by high-end properties, this apartment includes many features for a comfortable and enjoyable lifestyle, such as air conditioning, glass doors, fitted wardrobes, and satellite TV. The upscale gated community is surrounded by subtropical gardens with lush greenery and palm trees, and offers 24-hour security, 2 swimming pools, 3 paddle/tennis courts, a beauty salon, and a cafeteria. The location is unbeatable, with its proximity to the beach, golf courses, shops, schools, and the legendary port. Whether you're seeking a permanent residence or a holiday apartment, this property has everything you need for a luxurious and exclusive lifestyle in a prime Marbella location.