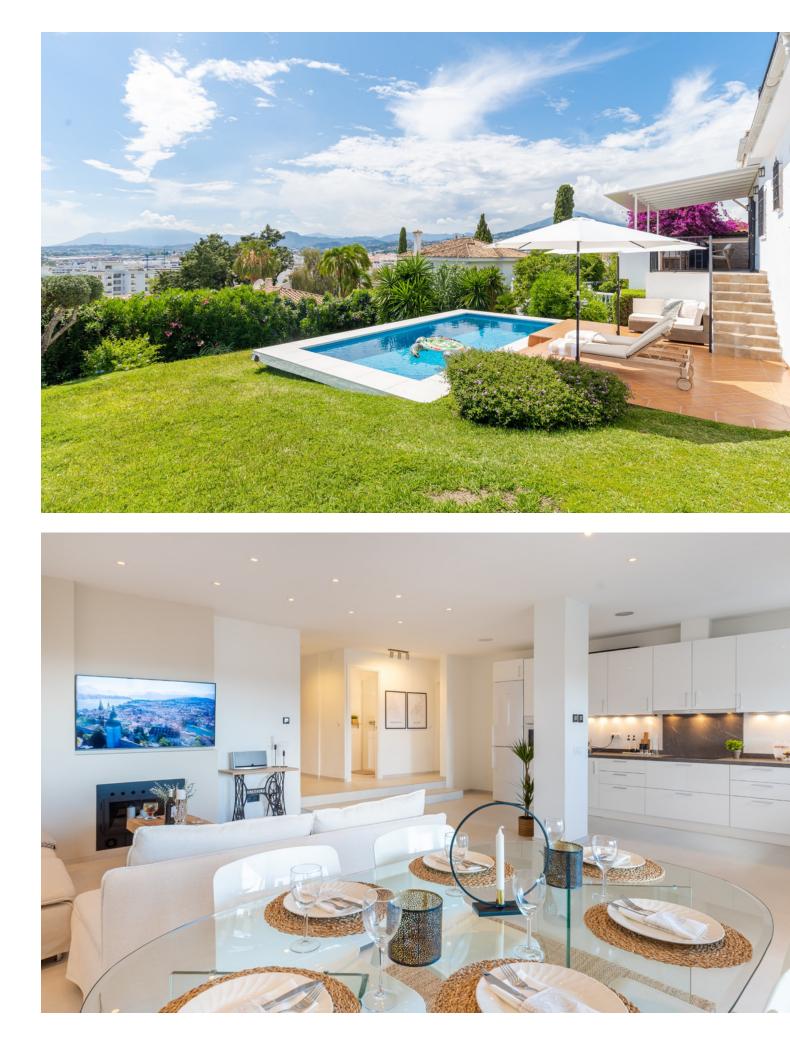

## Short Term Rental - House - Nueva Andalucía 7.000€ / Week

This stunning fully refurbished villa is located in the well known area of Nueva Andalucia. Beautifully renovated with its Scandinavian style and panoramic views, this beautiful property offers a unique and modern living experience. With a total built area of 180m<sup>2</sup>, this villa features 3 spacious bedrooms and 2 bathrooms, providing ample space for comfortable living. The property sits on a generous plot of 711m<sup>2</sup>, offering a private garden and a private pool with panoramic views, perfect for enjoying the Mediterranean climate. Inside the villa, you will find a fully fitted kitchen with modern appliances, making it a chef's dream. The open plan living and dining area is bright and spacious, with a fireplace adding a cozy touch. All opening out onto the covered terrace with sitting and dining areas that continue into the garden. Additional features of this luxurious villa include air conditioning, double glazing, fitted wardrobes, and internet Wi-Fi. The property is in good condition and has recently been renovated, ensuring a high standard of living. Located close to amenities, transport links, the famous Puerto Banus Marina as well as San Pedro and Marbella towns in opposite directions, this villa offers convenience and accessibility. It is also just a short distance from the beach, golf courses, restaurants and supermarkets.