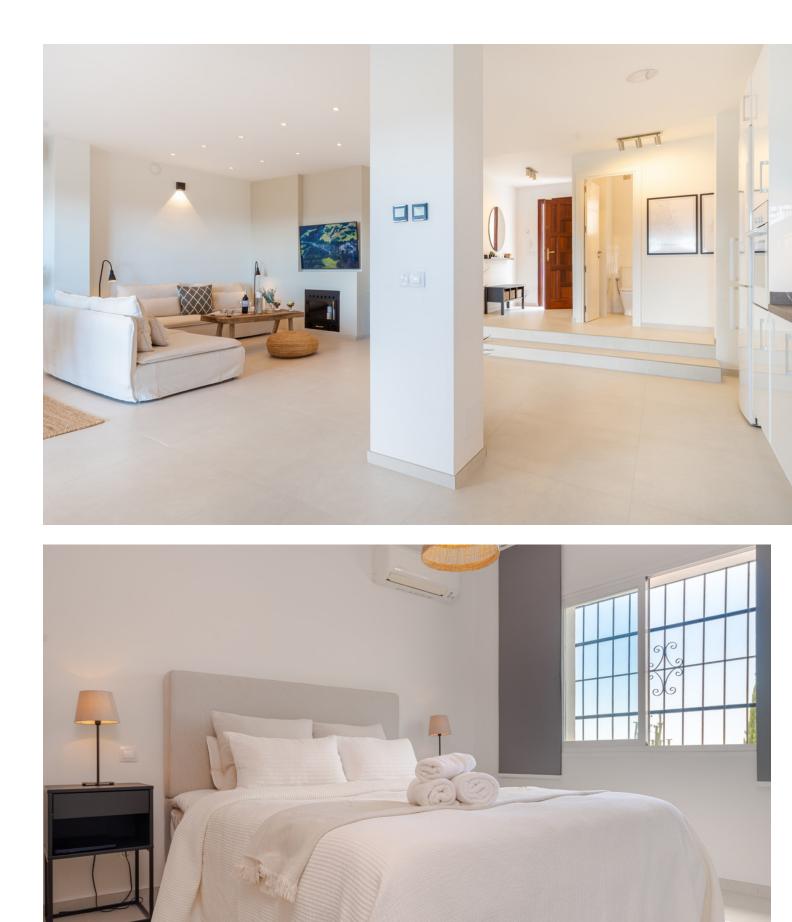

## Short Term Rental - House - Nueva Andalucía 7.000€ / Week

This stunning fully refurbished villa is located in the well known area of Nueva Andalucia. Beautifully renovated with its Scandinavian style and panoramic views, this beautiful property offers a unique and modern living experience. With a total built area of 180m<sup>2</sup>, this villa features 3 spacious bedrooms and 2 bathrooms, providing ample space for comfortable living. The property sits on a generous plot of 711m<sup>2</sup>, offering a private garden and a private pool with panoramic views, perfect for enjoying the Mediterranean climate. Inside the villa, you will find a fully fitted kitchen with modern appliances, making it a chef's dream. The open plan living and dining area is bright and spacious, with a fireplace adding a cozy touch. All opening out onto the covered terrace with sitting and dining areas that continue into the garden. Additional features of this luxurious villa include air conditioning, double glazing, fitted wardrobes, and internet Wi-Fi. The property is in good condition and has recently been renovated, ensuring a high standard of living. Located close to amenities, transport links, the famous Puerto Banus Marina as well as San Pedro and Marbella towns in opposite directions, this villa offers convenience and accessibility. It is also just a short distance from the beach, golf courses, restaurants and supermarkets.