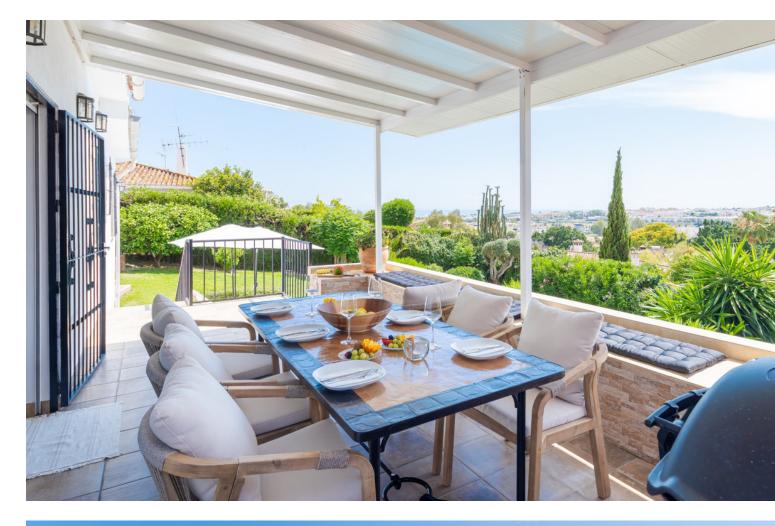

## Short Term Rental - House - Nueva Andalucía 7.000€ / Week

This stunning fully refurbished villa is located in the well known area of Nueva Andalucia. Beautifully renovated with its Scandinavian style and panoramic views, this beautiful property offers a unique and modern living experience. With a total built area of 180m<sup>2</sup>, this villa features 3 spacious bedrooms and 2 bathrooms, providing ample space for comfortable living. The property sits on a generous plot of 711m<sup>2</sup>, offering a private garden and a private pool with panoramic views, perfect for enjoying the Mediterranean climate. Inside the villa, you will find a fully fitted kitchen with modern appliances, making it a chef's dream. The open plan living and dining area is bright and spacious, with a fireplace adding a cozy touch. All opening out onto the covered terrace with sitting and dining areas that continue into the garden. Additional features of this luxurious villa include air conditioning, double glazing, fitted wardrobes, and internet Wi-Fi. The property is in good condition and has recently been renovated, ensuring a high standard of living. Located close to amenities, transport links, the famous Puerto Banus Marina as well as San Pedro and Marbella towns in opposite directions, this villa offers convenience and accessibility. It is also just a short distance from the beach, golf courses, restaurants and supermarkets.

🗸 Barbeque

Security

Features

Pool ✓ Private

Furniture Fully Furnished

Parking Private