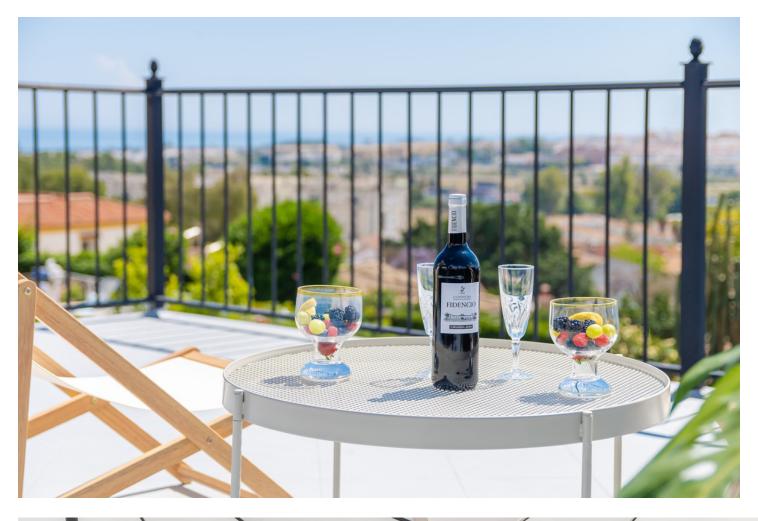

## Short Term Rental - House - Nueva Andalucía 7.000€ / Week

This stunning fully refurbished villa is located in the well known area of Nueva Andalucia. Beautifully renovated with its Scandinavian style and panoramic views, this beautiful property offers a unique and modern living experience. With a total built area of 180m<sup>2</sup>, this villa features 3 spacious bedrooms and 2 bathrooms, providing ample space for comfortable living. The property sits on a generous plot of 711m<sup>2</sup>, offering a private garden and a private pool with panoramic views, perfect for enjoying the Mediterranean climate. Inside the villa, you will find a fully fitted kitchen with modern appliances, making it a chef's dream. The open plan living and dining area is bright and spacious, with a fireplace adding a cozy touch. All opening out onto the covered terrace with sitting and dining areas that continue into the garden. Additional features of this luxurious villa include air conditioning, double glazing, fitted wardrobes, and internet Wi-Fi. The property is in good condition and has recently been renovated, ensuring a high standard of living. Located close to amenities, transport links, the famous Puerto Banus Marina as well as San Pedro and Marbella towns in opposite directions, this villa offers convenience and accessibility. It is also just a short distance from the beach, golf courses, restaurants and supermarkets.