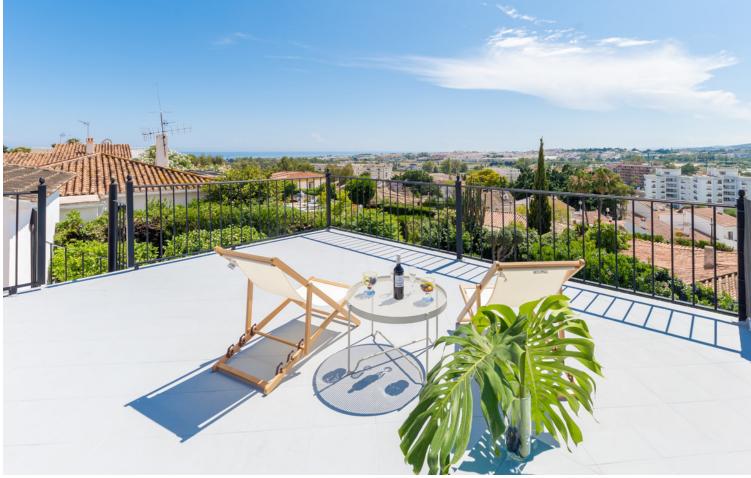

## Short Term Rental - House - Nueva Andalucía 7.000€ / Week

This stunning fully refurbished villa is located in the well known area of Nueva Andalucia. Beautifully renovated with its Scandinavian style and panoramic views, this beautiful property offers a unique and modern living experience. With a total built area of 180m<sup>2</sup>, this villa features 3 spacious bedrooms and 2 bathrooms, providing ample space for comfortable living. The property sits on a generous plot of 711m<sup>2</sup>, offering a private garden and a private pool with panoramic views, perfect for enjoying the Mediterranean climate. Inside the villa, you will find a fully fitted kitchen with modern appliances, making it a chef's dream. The open plan living and dining area is bright and spacious, with a fireplace adding a cozy touch. All opening out onto the covered terrace with sitting and dining areas that continue into the garden. Additional features of this luxurious villa include air conditioning, double glazing, fitted wardrobes, and internet Wi-Fi. The property is in good condition and has recently been renovated, ensuring a high standard of living. Located close to amenities, transport links, the famous Puerto Banus Marina as well as San Pedro and Marbella towns in opposite directions, this villa offers convenience and accessibility. It is also just a short distance from the beach, golf courses, restaurants and supermarkets.