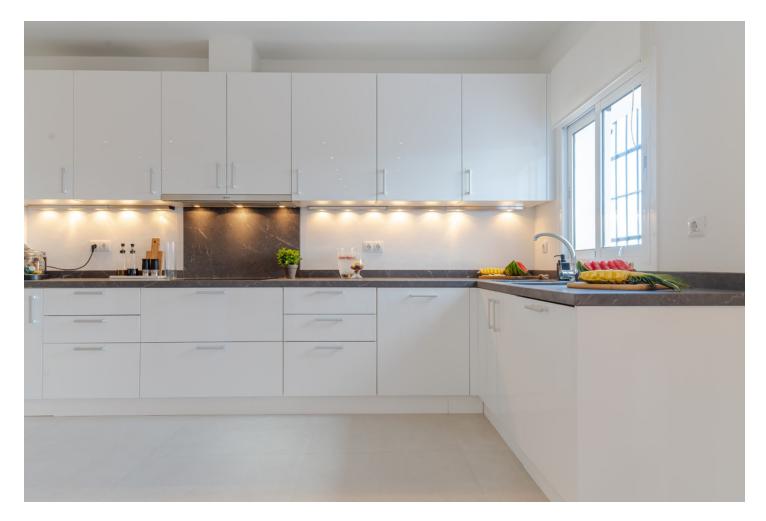

## Short Term Rental - House - Nueva Andalucía 7.000€ / Week

This stunning fully refurbished villa is located in the well known area of Nueva Andalucia. Beautifully renovated with its Scandinavian style and panoramic views, this beautiful property offers a unique and modern living experience. With a total built area of 180m<sup>2</sup>, this villa features 3 spacious bedrooms and 2 bathrooms, providing ample space for comfortable living. The property sits on a generous plot of 711m<sup>2</sup>, offering a private garden and a private pool with panoramic views, perfect for enjoying the Mediterranean climate. Inside the villa, you will find a fully fitted kitchen with modern appliances, making it a chef's dream. The open plan living and dining area is bright and spacious, with a fireplace adding a cozy touch. All opening out onto the covered terrace with sitting and dining areas that continue into the garden. Additional features of this luxurious villa include air conditioning, double glazing, fitted wardrobes, and internet Wi-Fi. The property is in good condition and has recently been renovated, ensuring a high standard of living. Located close to amenities, transport links, the famous Puerto Banus Marina as well as San Pedro and Marbella towns in opposite directions, this villa offers convenience and accessibility. It is also just a short distance from the beach, golf courses, restaurants and supermarkets.