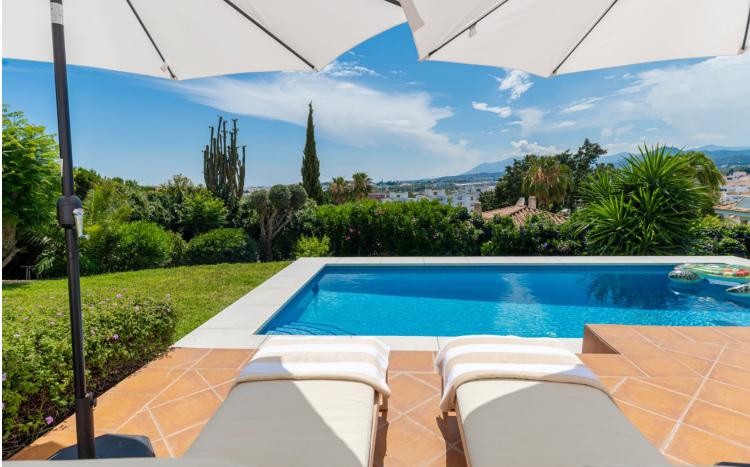

## Short Term Rental - House - Nueva Andalucía 7.000€ / Week

This stunning fully refurbished villa is located in the well known area of Nueva Andalucia. Beautifully renovated with its Scandinavian style and panoramic views, this beautiful property offers a unique and modern living experience. With a total built area of 180m<sup>2</sup>, this villa features 3 spacious bedrooms and 2 bathrooms, providing ample space for comfortable living. The property sits on a generous plot of 711m<sup>2</sup>, offering a private garden and a private pool with panoramic views, perfect for enjoying the Mediterranean climate. Inside the villa, you will find a fully fitted kitchen with modern appliances, making it a chef's dream. The open plan living and dining area is bright and spacious, with a fireplace adding a cozy touch. All opening out onto the covered terrace with sitting and dining areas that continue into the garden. Additional features of this luxurious villa include air conditioning, double glazing, fitted wardrobes, and internet Wi-Fi. The property is in good condition and has recently been renovated, ensuring a high standard of living. Located close to amenities, transport links, the famous Puerto Banus Marina as well as San Pedro and Marbella towns in opposite directions, this villa offers convenience and accessibility. It is also just a short distance from the beach, golf courses, restaurants and supermarkets.