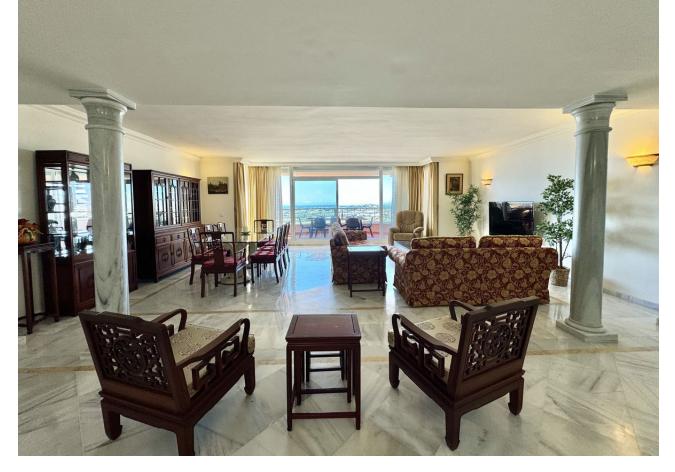

## Short Term Rental - Apartment - Nueva Andalucía 2.000€ / Week

Nueva Andalucía Apartment

4

2

230 m<sup>2</sup>

BREATHTAKING PANORAMIC VIEWS OF THE SEA, MOUNTAINS AND GOLF! Located in one of the best residential complexes in Nueva Andalucía, this incredible apartment represents the perfect holiday residence for those looking for a classic and elevated lifestyle in the Golf Valley. It is one of the largest properties in the complex, facing west and offering beautiful 180º panoramic views to the sea, mountains and golf. This property has four large bedrooms and 2 full bathrooms. A spacious living room, fully furnished kitchen equipped with everything you need for a dream holiday. The living room gives access to a cozy and spacious terrace, which invites you to enjoy the incredible panoramic views and magnificent sunsets. The property has been built to the highest standards and has hot/cold air conditioning. It also includes a parking space in an underground garage. The master bedroom with a double bed, a second bedroom with a double bed, the third bedroom with two single beds and a fourth bedroom with a sofa bed for two people. The living room, master bedroom and bedroom 2 all have blinds. Bedrooms 3 and 4 have regular curtains. The Magna Marbella residential complex offers three outdoor swimming pools and a huge, well-kept tropical garden, a surveillance camera system and a 24-hour security service to ensure safety and tranquility. Right at the foot of the complex are the Magna Marbella golf course and the well-known Magna Café restaurant. Just 5 minutes by car from Puerto Banús and the beach. The best golf courses in Marbella: Las Brisas, Aloha and Los Naranjos Golf, as well as all the services of Nueva Andalucía are in the immediate vicinity.