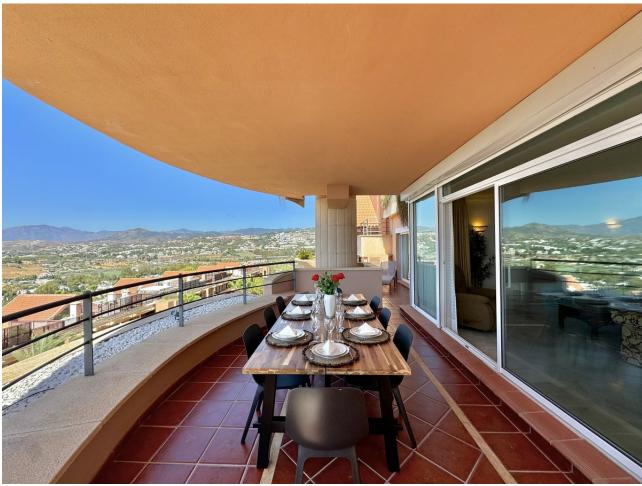

## Short Term Rental - Apartment - Nueva Andalucía 2.000€ / Week

Nueva Andalucía Apartment

4

2

230 m<sup>2</sup>

BREATHTAKING PANORAMIC VIEWS OF THE SEA, MOUNTAINS AND GOLF! Located in one of the best residential complexes in Nueva Andalucía, this incredible apartment represents the perfect holiday residence for those looking for a classic and elevated lifestyle in the Golf Valley. It is one of the largest properties in the complex, facing west and offering beautiful 180º panoramic views to the sea, mountains and golf. This property has four large bedrooms and 2 full bathrooms. A spacious living room, fully furnished kitchen equipped with everything you need for a dream holiday. The living room gives access to a cozy and spacious terrace, which invites you to enjoy the incredible panoramic views and magnificent sunsets. The property has been built to the highest standards and has hot/cold air conditioning. It also includes a parking space in an underground garage. The master bedroom with a double bed, a second bedroom with a double bed, the third bedroom with two single beds and a fourth bedroom with a sofa bed for two people. The living room, master bedroom and bedroom 2 all have blinds. Bedrooms 3 and 4 have regular curtains. The Magna Marbella residential complex offers three outdoor swimming pools and a huge, well-kept tropical garden, a surveillance camera system and a 24-hour security service to ensure safety and tranquility. Right at the foot of the complex are the Magna Marbella golf course and the well-known Magna Café restaurant. Just 5 minutes by car from Puerto Banús and the beach. The best golf courses in Marbella: Las Brisas, Aloha and Los Naranjos Golf, as well as all the services of Nueva Andalucía are in the immediate vicinity.