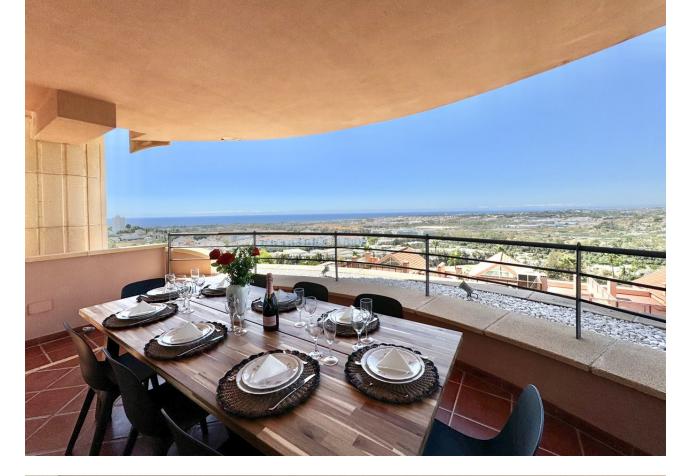

## Short Term Rental - Apartment - Nueva Andalucía 2.000€ / Week

Nueva Andalucía Apartment

4

2

230 m<sup>2</sup>

BREATHTAKING PANORAMIC VIEWS OF THE SEA, MOUNTAINS AND GOLF! Located in one of the best residential complexes in Nueva Andalucía, this incredible apartment represents the perfect holiday residence for those looking for a classic and elevated lifestyle in the Golf Valley. It is one of the largest properties in the complex, facing west and offering beautiful 180º panoramic views to the sea, mountains and golf. This property has four large bedrooms and 2 full bathrooms. A spacious living room, fully furnished kitchen equipped with everything you need for a dream holiday. The living room gives access to a cozy and spacious terrace, which invites you to enjoy the incredible panoramic views and magnificent sunsets. The property has been built to the highest standards and has hot/cold air conditioning. It also includes a parking space in an underground garage. The master bedroom with a double bed, a second bedroom with a double bed, the third bedroom with two single beds and a fourth bedroom with a sofa bed for two people. The living room, master bedroom and bedroom 2 all have blinds. Bedrooms 3 and 4 have regular curtains. The Magna Marbella residential complex offers three outdoor swimming pools and a huge, well-kept tropical garden, a surveillance camera system and a 24-hour security service to ensure safety and tranquility. Right at the foot of the complex are the Magna Marbella golf course and the well-known Magna Café restaurant. Just 5 minutes by car from Puerto Banús and the beach. The best golf courses in Marbella: Las Brisas, Aloha and Los Naranjos Golf, as well as all the services of Nueva Andalucía are in the immediate vicinity.