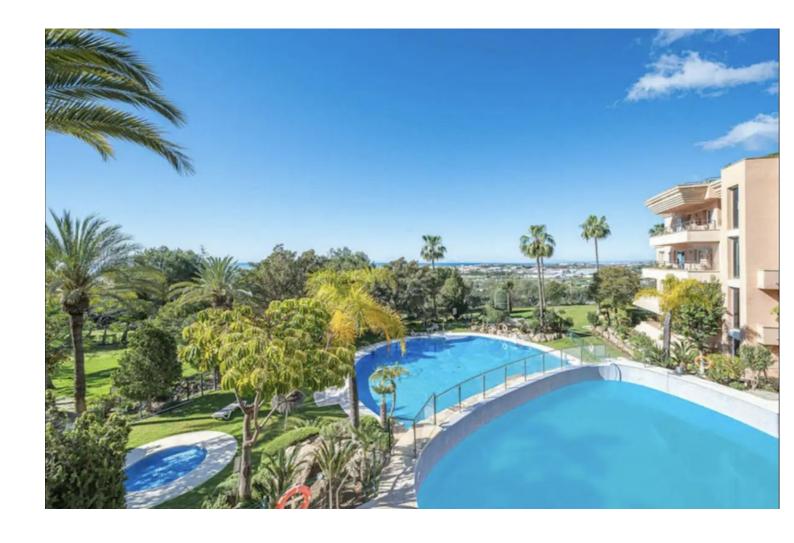

## Short Term Rental - Apartment - Nueva Andalucía 2.000€ / Week

Nueva Andalucía Apartment

4

2

230 m<sup>2</sup>

BREATHTAKING PANORAMIC VIEWS OF THE SEA, MOUNTAINS AND GOLF! Located in one of the best residential complexes in Nueva Andalucía, this incredible apartment represents the perfect holiday residence for those looking for a classic and elevated lifestyle in the Golf Valley. It is one of the largest properties in the complex, facing west and offering beautiful 180º panoramic views to the sea, mountains and golf. This property has four large bedrooms and 2 full bathrooms. A spacious living room, fully furnished kitchen equipped with everything you need for a dream holiday. The living room gives access to a cozy and spacious terrace, which invites you to enjoy the incredible panoramic views and magnificent sunsets. The property has been built to the highest standards and has hot/cold air conditioning. It also includes a parking space in an underground garage. The master bedroom with a double bed, a second bedroom with a double bed, the third bedroom with two single beds and a fourth bedroom with a sofa bed for two people. The living room, master bedroom and bedroom 2 all have blinds. Bedrooms 3 and 4 have regular curtains. The Magna Marbella residential complex offers three outdoor swimming pools and a huge, well-kept tropical garden, a surveillance camera system and a 24-hour security service to ensure safety and tranquility. Right at the foot of the complex are the Magna Marbella golf course and the well-known Magna Café restaurant. Just 5 minutes by car from Puerto Banús and the beach. The best golf courses in Marbella: Las Brisas, Aloha and Los Naranjos Golf, as well as all the services of Nueva Andalucía are in the immediate vicinity.