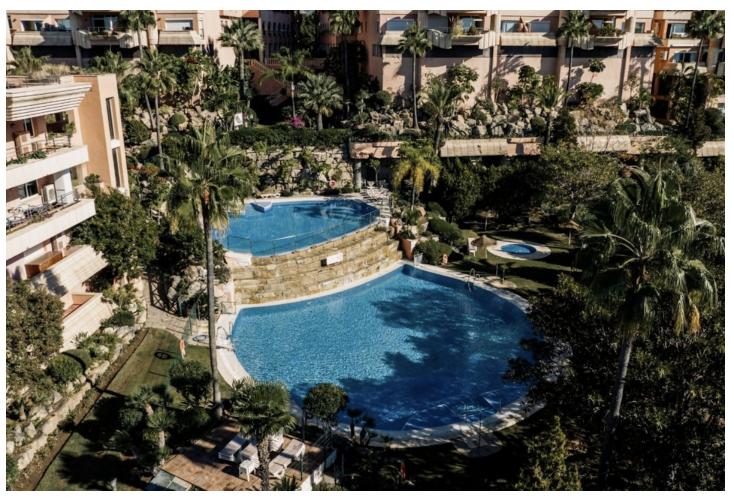

## Short Term Rental - Apartment - Nueva Andalucía 2.000€ / Week

Nueva Andalucía Apartment

4

2

230 m<sup>2</sup>

BREATHTAKING PANORAMIC VIEWS OF THE SEA, MOUNTAINS AND GOLF! Located in one of the best residential complexes in Nueva Andalucía, this incredible apartment represents the perfect holiday residence for those looking for a classic and elevated lifestyle in the Golf Valley. It is one of the largest properties in the complex, facing west and offering beautiful 180º panoramic views to the sea, mountains and golf. This property has four large bedrooms and 2 full bathrooms. A spacious living room, fully furnished kitchen equipped with everything you need for a dream holiday. The living room gives access to a cozy and spacious terrace, which invites you to enjoy the incredible panoramic views and magnificent sunsets. The property has been built to the highest standards and has hot/cold air conditioning. It also includes a parking space in an underground garage. The master bedroom with a double bed, a second bedroom with a double bed, the third bedroom with two single beds and a fourth bedroom with a sofa bed for two people. The living room, master bedroom and bedroom 2 all have blinds. Bedrooms 3 and 4 have regular curtains. The Magna Marbella residential complex offers three outdoor swimming pools and a huge, well-kept tropical garden, a surveillance camera system and a 24-hour security service to ensure safety and tranquility. Right at the foot of the complex are the Magna Marbella golf course and the well-known Magna Café restaurant. Just 5 minutes by car from Puerto Banús and the beach. The best golf courses in Marbella: Las Brisas, Aloha and Los Naranjos Golf, as well as all the services of Nueva Andalucía are in the immediate vicinity.