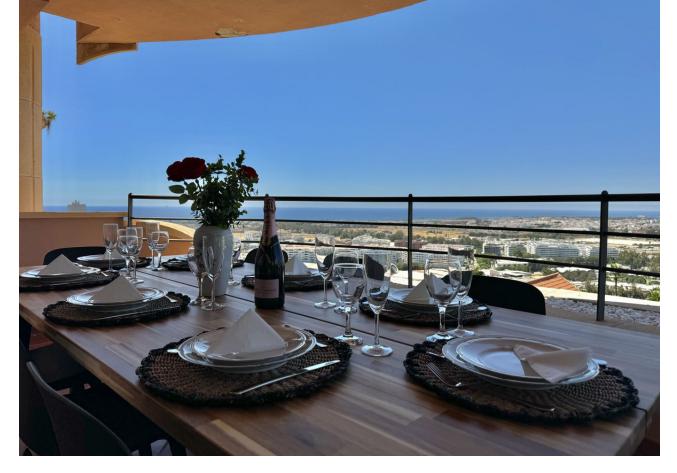

## Short Term Rental - Apartment - Nueva Andalucía 2.000€ / Week

Nueva Andalucía Apartment

4

2

230 m<sup>2</sup>

BREATHTAKING PANORAMIC VIEWS OF THE SEA, MOUNTAINS AND GOLF! Located in one of the best residential complexes in Nueva Andalucía, this incredible apartment represents the perfect holiday residence for those looking for a classic and elevated lifestyle in the Golf Valley. It is one of the largest properties in the complex, facing west and offering beautiful 180º panoramic views to the sea, mountains and golf. This property has four large bedrooms and 2 full bathrooms. A spacious living room, fully furnished kitchen equipped with everything you need for a dream holiday. The living room gives access to a cozy and spacious terrace, which invites you to enjoy the incredible panoramic views and magnificent sunsets. The property has been built to the highest standards and has hot/cold air conditioning. It also includes a parking space in an underground garage. The master bedroom with a double bed, a second bedroom with a double bed, the third bedroom with two single beds and a fourth bedroom with a sofa bed for two people. The living room, master bedroom and bedroom 2 all have blinds. Bedrooms 3 and 4 have regular curtains. The Magna Marbella residential complex offers three outdoor swimming pools and a huge, well-kept tropical garden, a surveillance camera system and a 24-hour security service to ensure safety and tranquility. Right at the foot of the complex are the Magna Marbella golf course and the well-known Magna Café restaurant. Just 5 minutes by car from Puerto Banús and the beach. The best golf courses in Marbella: Las Brisas, Aloha and Los Naranjos Golf, as well as all the services of Nueva Andalucía are in the immediate vicinity.