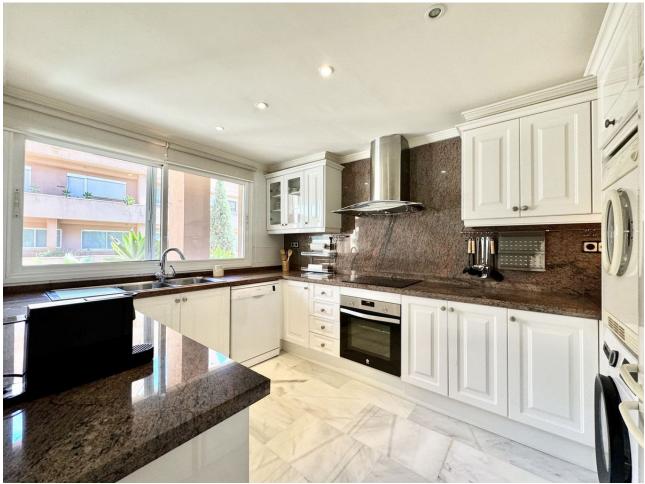

## Short Term Rental - Apartment - Nueva Andalucía 2.000€ / Week

Nueva Andalucía Apartment

4

2

230 m<sup>2</sup>

BREATHTAKING PANORAMIC VIEWS OF THE SEA, MOUNTAINS AND GOLF! Located in one of the best residential complexes in Nueva Andalucía, this incredible apartment represents the perfect holiday residence for those looking for a classic and elevated lifestyle in the Golf Valley. It is one of the largest properties in the complex, facing west and offering beautiful 180º panoramic views to the sea, mountains and golf. This property has four large bedrooms and 2 full bathrooms. A spacious living room, fully furnished kitchen equipped with everything you need for a dream holiday. The living room gives access to a cozy and spacious terrace, which invites you to enjoy the incredible panoramic views and magnificent sunsets. The property has been built to the highest standards and has hot/cold air conditioning. It also includes a parking space in an underground garage. The master bedroom with a double bed, a second bedroom with a double bed, the third bedroom with two single beds and a fourth bedroom with a sofa bed for two people. The living room, master bedroom and bedroom 2 all have blinds. Bedrooms 3 and 4 have regular curtains. The Magna Marbella residential complex offers three outdoor swimming pools and a huge, well-kept tropical garden, a surveillance camera system and a 24-hour security service to ensure safety and tranquility. Right at the foot of the complex are the Magna Marbella golf course and the well-known Magna Café restaurant. Just 5 minutes by car from Puerto Banús and the beach. The best golf courses in Marbella: Las Brisas, Aloha and Los Naranjos Golf, as well as all the services of Nueva Andalucía are in the immediate vicinity.