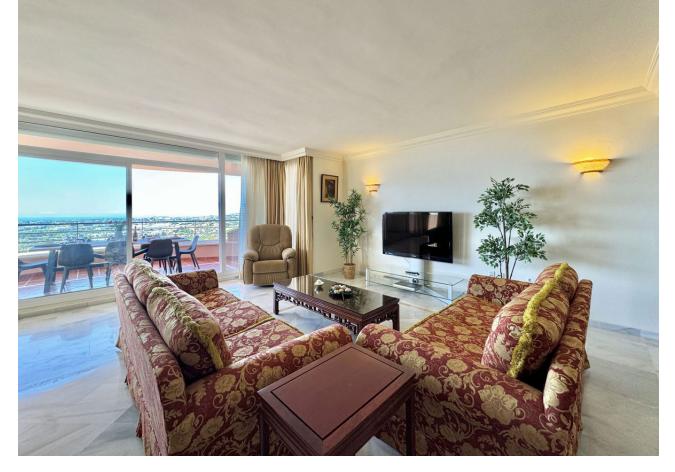

## Short Term Rental - Apartment - Nueva Andalucía 2.000€ / Week

Nueva Andalucía Apartment

4

2

230 m<sup>2</sup>

BREATHTAKING PANORAMIC VIEWS OF THE SEA, MOUNTAINS AND GOLF! Located in one of the best residential complexes in Nueva Andalucía, this incredible apartment represents the perfect holiday residence for those looking for a classic and elevated lifestyle in the Golf Valley. It is one of the largest properties in the complex, facing west and offering beautiful 180º panoramic views to the sea, mountains and golf. This property has four large bedrooms and 2 full bathrooms. A spacious living room, fully furnished kitchen equipped with everything you need for a dream holiday. The living room gives access to a cozy and spacious terrace, which invites you to enjoy the incredible panoramic views and magnificent sunsets. The property has been built to the highest standards and has hot/cold air conditioning. It also includes a parking space in an underground garage. The master bedroom with a double bed, a second bedroom with a double bed, the third bedroom with two single beds and a fourth bedroom with a sofa bed for two people. The living room, master bedroom and bedroom 2 all have blinds. Bedrooms 3 and 4 have regular curtains. The Magna Marbella residential complex offers three outdoor swimming pools and a huge, well-kept tropical garden, a surveillance camera system and a 24-hour security service to ensure safety and tranquility. Right at the foot of the complex are the Magna Marbella golf course and the well-known Magna Café restaurant. Just 5 minutes by car from Puerto Banús and the beach. The best golf courses in Marbella: Las Brisas, Aloha and Los Naranjos Golf, as well as all the services of Nueva Andalucía are in the immediate vicinity.