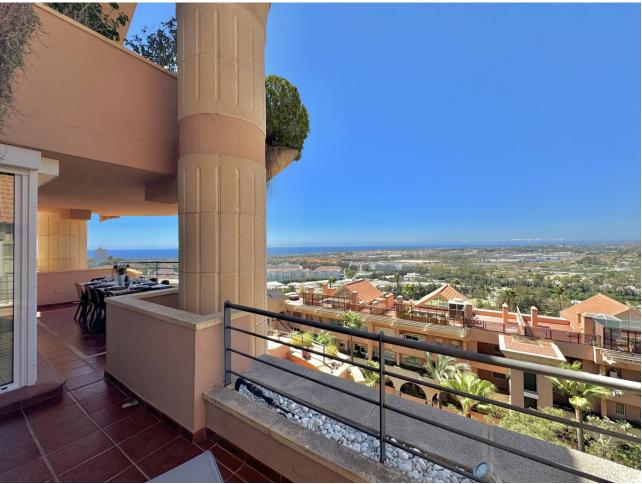

## Short Term Rental - Apartment - Nueva Andalucía 2.000€ / Week

Nueva Andalucía Apartment

4

2

230 m<sup>2</sup>

BREATHTAKING PANORAMIC VIEWS OF THE SEA, MOUNTAINS AND GOLF! Located in one of the best residential complexes in Nueva Andalucía, this incredible apartment represents the perfect holiday residence for those looking for a classic and elevated lifestyle in the Golf Valley. It is one of the largest properties in the complex, facing west and offering beautiful 180º panoramic views to the sea, mountains and golf. This property has four large bedrooms and 2 full bathrooms. A spacious living room, fully furnished kitchen equipped with everything you need for a dream holiday. The living room gives access to a cozy and spacious terrace, which invites you to enjoy the incredible panoramic views and magnificent sunsets. The property has been built to the highest standards and has hot/cold air conditioning. It also includes a parking space in an underground garage. The master bedroom with a double bed, a second bedroom with a double bed, the third bedroom with two single beds and a fourth bedroom with a sofa bed for two people. The living room, master bedroom and bedroom 2 all have blinds. Bedrooms 3 and 4 have regular curtains. The Magna Marbella residential complex offers three outdoor swimming pools and a huge, well-kept tropical garden, a surveillance camera system and a 24-hour security service to ensure safety and tranquility. Right at the foot of the complex are the Magna Marbella golf course and the well-known Magna Café restaurant. Just 5 minutes by car from Puerto Banús and the beach. The best golf courses in Marbella: Las Brisas, Aloha and Los Naranjos Golf, as well as all the services of Nueva Andalucía are in the immediate vicinity.