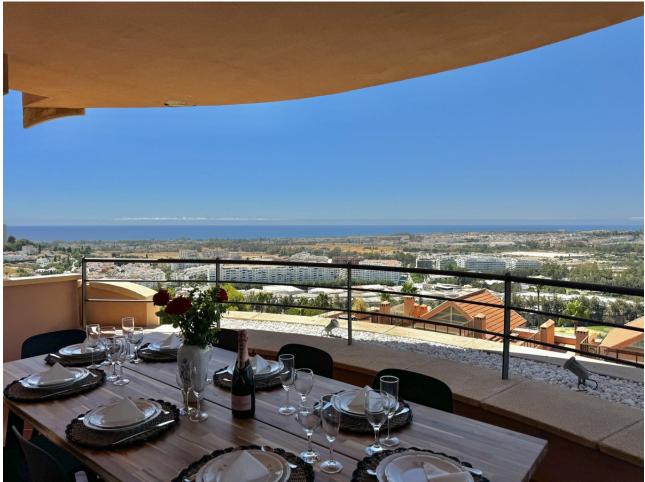

## Short Term Rental - Apartment - Nueva Andalucía 2.000€ / Week

Nueva Andalucía Apartment

4

2

230 m<sup>2</sup>

BREATHTAKING PANORAMIC VIEWS OF THE SEA, MOUNTAINS AND GOLF! Located in one of the best residential complexes in Nueva Andalucía, this incredible apartment represents the perfect holiday residence for those looking for a classic and elevated lifestyle in the Golf Valley. It is one of the largest properties in the complex, facing west and offering beautiful 180º panoramic views to the sea, mountains and golf. This property has four large bedrooms and 2 full bathrooms. A spacious living room, fully furnished kitchen equipped with everything you need for a dream holiday. The living room gives access to a cozy and spacious terrace, which invites you to enjoy the incredible panoramic views and magnificent sunsets. The property has been built to the highest standards and has hot/cold air conditioning. It also includes a parking space in an underground garage. The master bedroom with a double bed, a second bedroom with a double bed, the third bedroom with two single beds and a fourth bedroom with a sofa bed for two people. The living room, master bedroom and bedroom 2 all have blinds. Bedrooms 3 and 4 have regular curtains. The Magna Marbella residential complex offers three outdoor swimming pools and a huge, well-kept tropical garden, a surveillance camera system and a 24-hour security service to ensure safety and tranquility. Right at the foot of the complex are the Magna Marbella golf course and the well-known Magna Café restaurant. Just 5 minutes by car from Puerto Banús and the beach. The best golf courses in Marbella: Las Brisas, Aloha and Los Naranjos Golf, as well as all the services of Nueva Andalucía are in the immediate vicinity.