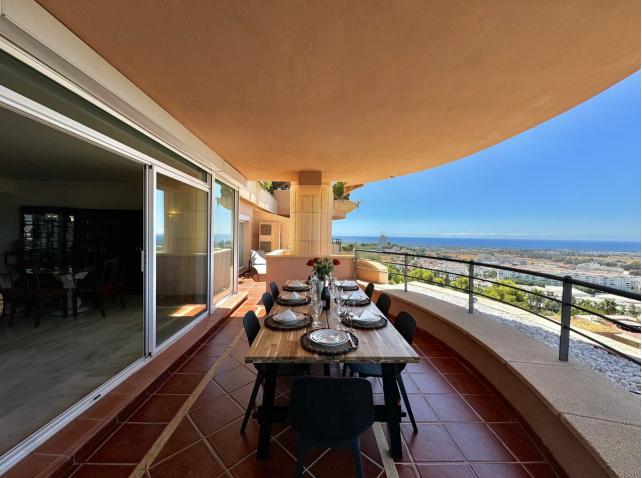

## Short Term Rental - Apartment - Nueva Andalucía 2.000€ / Week

Nueva Andalucía Apartment

4

2

230 m<sup>2</sup>

BREATHTAKING PANORAMIC VIEWS OF THE SEA, MOUNTAINS AND GOLF! Located in one of the best residential complexes in Nueva Andalucía, this incredible apartment represents the perfect holiday residence for those looking for a classic and elevated lifestyle in the Golf Valley. It is one of the largest properties in the complex, facing west and offering beautiful 180º panoramic views to the sea, mountains and golf. This property has four large bedrooms and 2 full bathrooms. A spacious living room, fully furnished kitchen equipped with everything you need for a dream holiday. The living room gives access to a cozy and spacious terrace, which invites you to enjoy the incredible panoramic views and magnificent sunsets. The property has been built to the highest standards and has hot/cold air conditioning. It also includes a parking space in an underground garage. The master bedroom with a double bed, a second bedroom with a double bed, the third bedroom with two single beds and a fourth bedroom with a sofa bed for two people. The living room, master bedroom and bedroom 2 all have blinds. Bedrooms 3 and 4 have regular curtains. The Magna Marbella residential complex offers three outdoor swimming pools and a huge, well-kept tropical garden, a surveillance camera system and a 24-hour security service to ensure safety and tranquility. Right at the foot of the complex are the Magna Marbella golf course and the well-known Magna Café restaurant. Just 5 minutes by car from Puerto Banús and the beach. The best golf courses in Marbella: Las Brisas, Aloha and Los Naranjos Golf, as well as all the services of Nueva Andalucía are in the immediate vicinity.