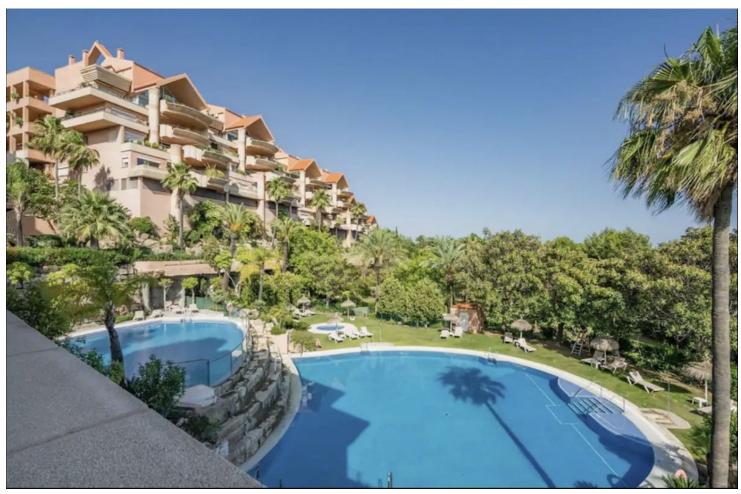

## Short Term Rental - Apartment - Nueva Andalucía 2.000€ / Week

Nueva Andalucía Apartment

4

2

230 m<sup>2</sup>

BREATHTAKING PANORAMIC VIEWS OF THE SEA, MOUNTAINS AND GOLF! Located in one of the best residential complexes in Nueva Andalucía, this incredible apartment represents the perfect holiday residence for those looking for a classic and elevated lifestyle in the Golf Valley. It is one of the largest properties in the complex, facing west and offering beautiful 180º panoramic views to the sea, mountains and golf. This property has four large bedrooms and 2 full bathrooms. A spacious living room, fully furnished kitchen equipped with everything you need for a dream holiday. The living room gives access to a cozy and spacious terrace, which invites you to enjoy the incredible panoramic views and magnificent sunsets. The property has been built to the highest standards and has hot/cold air conditioning. It also includes a parking space in an underground garage. The master bedroom with a double bed, a second bedroom with a double bed, the third bedroom with two single beds and a fourth bedroom with a sofa bed for two people. The living room, master bedroom and bedroom 2 all have blinds. Bedrooms 3 and 4 have regular curtains. The Magna Marbella residential complex offers three outdoor swimming pools and a huge, well-kept tropical garden, a surveillance camera system and a 24-hour security service to ensure safety and tranquility. Right at the foot of the complex are the Magna Marbella golf course and the well-known Magna Café restaurant. Just 5 minutes by car from Puerto Banús and the beach. The best golf courses in Marbella: Las Brisas, Aloha and Los Naranjos Golf, as well as all the services of Nueva Andalucía are in the immediate vicinity.