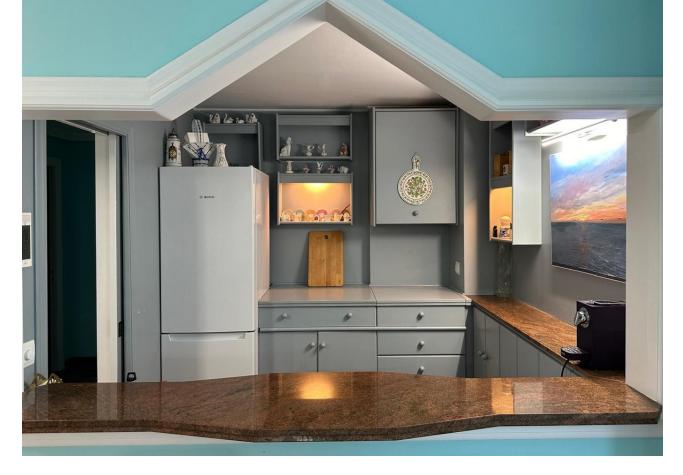

## Fuengirola Apartment

Beachfront apartment, located on the 4th floor with breathtaking, unobstructed views of the open sea. This charming property features two cozy bedrooms and a big bathroom, making it the perfect retreat for relaxing by the coast. Wake up to the sound of waves and enjoy your morning coffee with a panoramic sea view from the comfort of your living room and terrace. The apartment is part of a well-maintained urbanization, where you also have the convenience of parking within the complex. Whether you're looking for a peaceful getaway or a lively seaside lifestyle, this apartment offers the best of both worlds. Embrace the Mediterranean life with direct beach access and the vibrant local amenities just a short walk away.

| Setting<br>Beachfront<br>Town<br>Commercial Area<br>Beachside<br>Port<br>Close To Port<br>Close To Shops<br>Close To Shops<br>Close To Sea<br>Close To Schools<br>Close To Forest<br>Marina<br>Urbanisation<br>Front Line Beach Complex | Orientation<br>South                                                                                                                                                                                   | Condition<br>Good            | Pool<br>Communal          |
|-----------------------------------------------------------------------------------------------------------------------------------------------------------------------------------------------------------------------------------------|--------------------------------------------------------------------------------------------------------------------------------------------------------------------------------------------------------|------------------------------|---------------------------|
| Views<br>Sea<br>Panoramic                                                                                                                                                                                                               | Features<br>Covered Terrace<br>Lift<br>Fitted Wardrobes<br>Near Transport<br>Private Terrace<br>WiFi<br>Access for people with<br>reduced mobility<br>Marble Flooring<br>Double Glazing<br>Fiber Optic | Furniture<br>Fully Furnished | Kitchen<br>Fully Fitted   |
| Garden<br>Communal<br>Category                                                                                                                                                                                                          | Security<br>Gated Complex                                                                                                                                                                              | Parking<br>Communal          | Utilities<br>VElectricity |