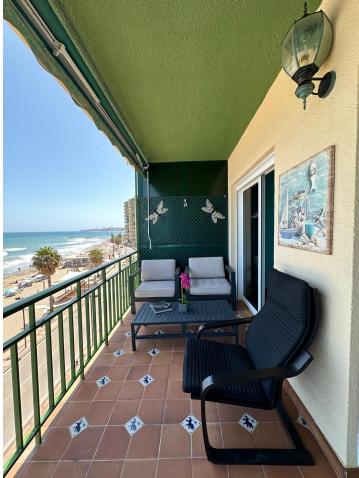

## Fuengirola Apartment

Beachfront apartment, located on the 4th floor with breathtaking, unobstructed views of the open sea. This charming property features two cozy bedrooms and a big bathroom, making it the perfect retreat for relaxing by the coast. Wake up to the sound of waves and enjoy your morning coffee with a panoramic sea view from the comfort of your living room and terrace. The apartment is part of a well-maintained urbanization, where you also have the convenience of parking within the complex. Whether you're looking for a peaceful getaway or a lively seaside lifestyle, this apartment offers the best of both worlds. Embrace the Mediterranean life with direct beach access and the vibrant local amenities just a short walk away.