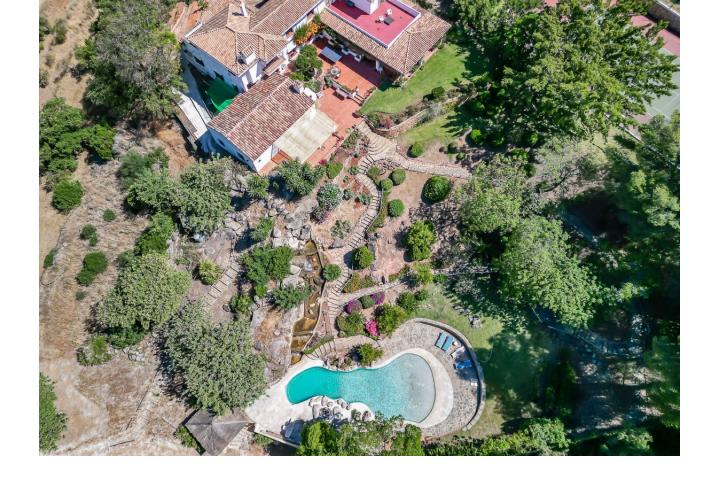

## Short Term Rental - House - Marbella 5.500€ / Week

Marbella House

5

5

500 m2

60000 m2

Imagine a holiday surrounded by the serenity and natural beauty of Istán in an exclusive estate that combines rustic charm with all modern comforts. This private property is a true haven of peace, nestled in the midst of lush landscaped gardens that invite rest and contemplation. The estate features a majestic waterfall that adds a magical touch to the atmosphere, providing a relaxing background sound as you dive into the spectacular pool. With a private tennis court at your disposal, you can stay active and enjoy a game outdoors surrounded by an unrivalled natural environment. This finca is ideal for those looking to disconnect from the daily hustle and bustle, with complete privacy and a feeling of being in your own rustic paradise. In addition, its authentic and cozy style will make you feel at home from the first moment. A perfect place for an unforgettable holiday!