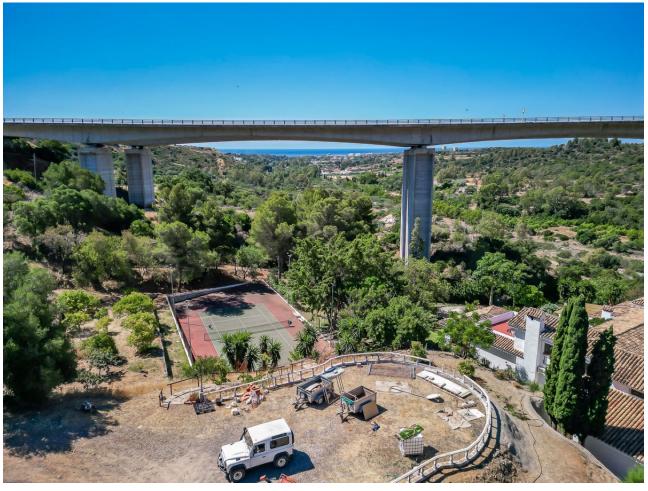

## Short Term Rental - House - Marbella 5.500€ / Week

Marbella House

5

5

500 m2

60000 m2

Imagine a holiday surrounded by the serenity and natural beauty of Istán in an exclusive estate that combines rustic charm with all modern comforts. This private property is a true haven of peace, nestled in the midst of lush landscaped gardens that invite rest and contemplation. The estate features a majestic waterfall that adds a magical touch to the atmosphere, providing a relaxing background sound as you dive into the spectacular pool. With a private tennis court at your disposal, you can stay active and enjoy a game outdoors surrounded by an unrivalled natural environment. This finca is ideal for those looking to disconnect from the daily hustle and bustle, with complete privacy and a feeling of being in your own rustic paradise. In addition, its authentic and cozy style will make you feel at home from the first moment. A perfect place for an unforgettable holiday!