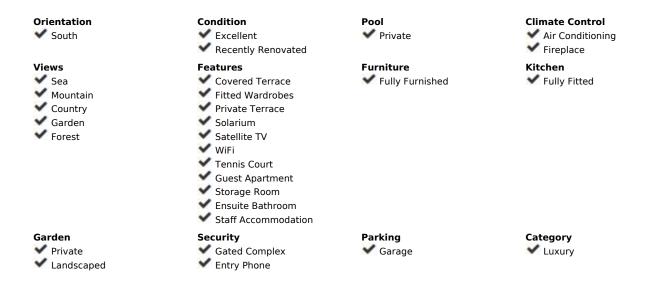

## Short Term Rental - House - Marbella 5.500€ / Week

Marbella House

5

5

500 m2

60000 m2

Imagine a holiday surrounded by the serenity and natural beauty of Istán in an exclusive estate that combines rustic charm with all modern comforts. This private property is a true haven of peace, nestled in the midst of lush landscaped gardens that invite rest and contemplation. The estate features a majestic waterfall that adds a magical touch to the atmosphere, providing a relaxing background sound as you dive into the spectacular pool. With a private tennis court at your disposal, you can stay active and enjoy a game outdoors surrounded by an unrivalled natural environment. This finca is ideal for those looking to disconnect from the daily hustle and bustle, with complete privacy and a feeling of being in your own rustic paradise. In addition, its authentic and cozy style will make you feel at home from the first moment. A perfect place for an unforgettable holiday!