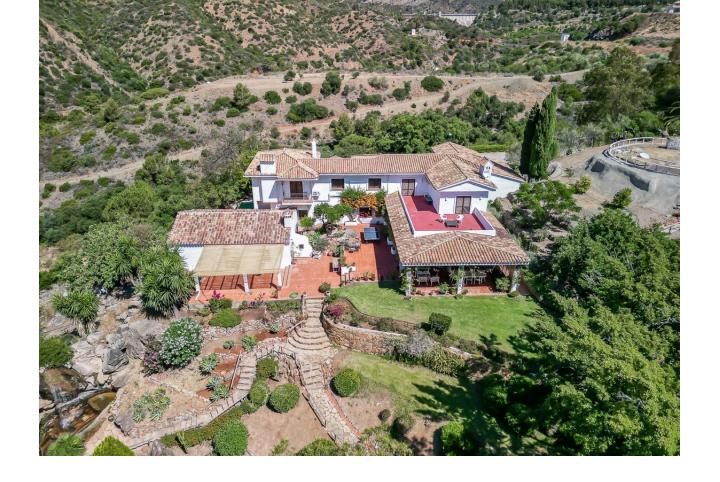

## Short Term Rental - House - Marbella 5.500€ / Week

Marbella House

5

5

500 m2

60000 m2

Imagine a holiday surrounded by the serenity and natural beauty of Istán in an exclusive estate that combines rustic charm with all modern comforts. This private property is a true haven of peace, nestled in the midst of lush landscaped gardens that invite rest and contemplation. The estate features a majestic waterfall that adds a magical touch to the atmosphere, providing a relaxing background sound as you dive into the spectacular pool. With a private tennis court at your disposal, you can stay active and enjoy a game outdoors surrounded by an unrivalled natural environment. This finca is ideal for those looking to disconnect from the daily hustle and bustle, with complete privacy and a feeling of being in your own rustic paradise. In addition, its authentic and cozy style will make you feel at home from the first moment. A perfect place for an unforgettable holiday!