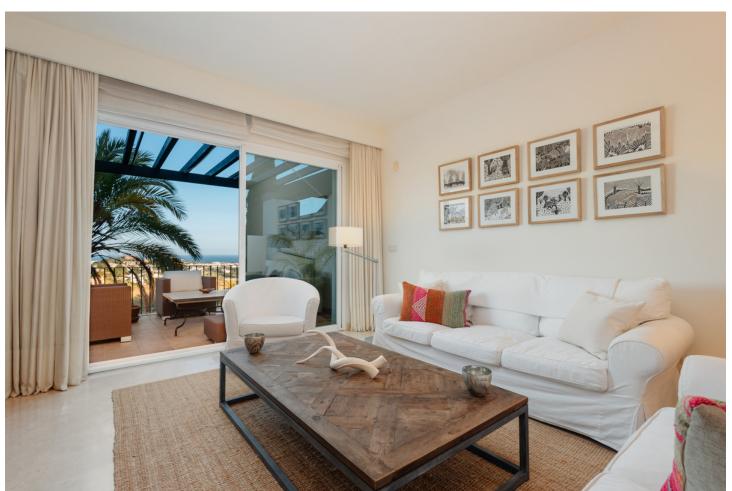

## Short Term Rental - Apartment - Benahavís 1.071€ / Week

Benahavís Apartment

3

2

170 m<sup>2</sup>

MONTHLY RENT FROM NOVEMBER TO MARCH: MONTH + ELECTRICITY + FINAL CLEANING. MINIMUM STAY OF ONE MONTH. WE DO NOT DO ANNUAL RENTALS We welcome you to our luxury vacation apartment in the beautiful Urbanization Altos de la Quinta in Benahavis. Enjoy a luxury vacation in our beautiful holiday apartment with panoramic views of the Mediterranean Sea, the mountains and golf courses. The apartment is located just 10 minutes drive from Puerto Banus and 20 minutes drive from Marbella. Malaga airport is 50 minutes away. This beautiful vacation home is located on a second floor with elevator. It consists of 3 bedrooms, 2 bathrooms, open plan fully fitted kitchen, living/dining room and a spacious southwest facing terrace with spectacular mountain, golf and sea views. The master bedroom with en suite bathroom has direct access to the large terrace. It is equipped with a 180m x 200m double bed. The second bedroom also has a double bed, 160m x 200m. The third bedroom has 2 single beds of 90m x 200m which can also be joined into a double bed if desired. All bedrooms have electric blackout blinds, to ensure a good night's sleep. The main bathroom has a beautiful bathtub and double sinks. The second bathroom has a shower stall, a toilet and a sink. A hairdryer is also available in both bathrooms. We provide bath towels and bed linen so you only need to bring your personal items. The living room is equipped with 2 sofas, an armchair, a coffee table and a smart TV, and the dining room with a dining table for 6 people. The TVs are connected to WiFi. and Netflix is available, if you have an account to log in. WiFi is available in all rooms, even on the terrace. The kitchen is fully equipped, it has a fridge, freezer, oven, microwave, stove, filter coffee maker, toaster and kettle. It also has all kinds of utensils, crockery, cutlery, glasses, wine glasses etc.. From the living and dining room you have direct access to the large terrace with incredible views. There you will find an outdoor sofa area with a coffee table to enjoy beautiful evenings and evenings with family and friends. The apartment is fully air-conditioned so you can adapt the heating and air conditioning to the temperature you prefer. Translated with www.DeepL.com/Translator (free version)