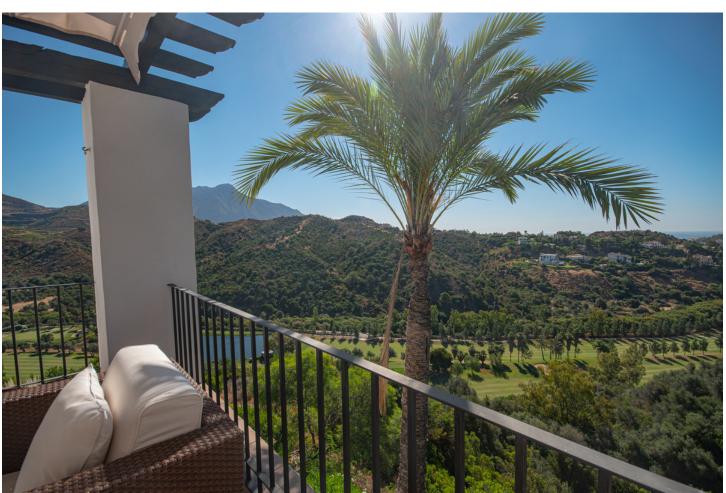

## Short Term Rental - Apartment - Benahavís 1.071€ / Week

Benahavís Apartment

3

2

170 m<sup>2</sup>

MONTHLY RENT FROM NOVEMBER TO MARCH: MONTH + ELECTRICITY + FINAL CLEANING. MINIMUM STAY OF ONE MONTH. WE DO NOT DO ANNUAL RENTALS We welcome you to our luxury vacation apartment in the beautiful Urbanization Altos de la Quinta in Benahavis. Enjoy a luxury vacation in our beautiful holiday apartment with panoramic views of the Mediterranean Sea, the mountains and golf courses. The apartment is located just 10 minutes drive from Puerto Banus and 20 minutes drive from Marbella. Malaga airport is 50 minutes away. This beautiful vacation home is located on a second floor with elevator. It consists of 3 bedrooms, 2 bathrooms, open plan fully fitted kitchen, living/dining room and a spacious southwest facing terrace with spectacular mountain, golf and sea views. The master bedroom with en suite bathroom has direct access to the large terrace. It is equipped with a 180m x 200m double bed. The second bedroom also has a double bed, 160m x 200m. The third bedroom has 2 single beds of 90m x 200m which can also be joined into a double bed if desired. All bedrooms have electric blackout blinds, to ensure a good night's sleep. The main bathroom has a beautiful bathtub and double sinks. The second bathroom has a shower stall, a toilet and a sink. A hairdryer is also available in both bathrooms. We provide bath towels and bed linen so you only need to bring your personal items. The living room is equipped with 2 sofas, an armchair, a coffee table and a smart TV, and the dining room with a dining table for 6 people. The TVs are connected to WiFi. and Netflix is available, if you have an account to log in. WiFi is available in all rooms, even on the terrace. The kitchen is fully equipped, it has a fridge, freezer, oven, microwave, stove, filter coffee maker, toaster and kettle. It also has all kinds of utensils, crockery, cutlery, glasses, wine glasses etc.. From the living and dining room you have direct access to the large terrace with incredible views. There you will find an outdoor sofa area with a coffee table to enjoy beautiful evenings and evenings with family and friends. The apartment is fully air-conditioned so you can adapt the heating and air conditioning to the temperature you prefer. Translated with www.DeepL.com/Translator (free version)