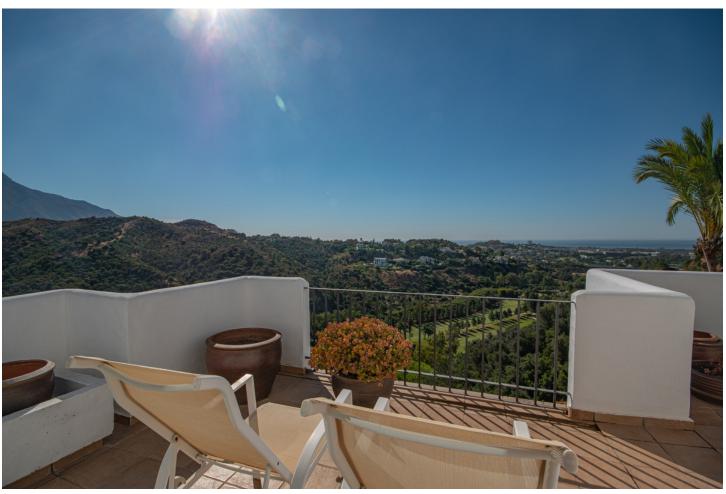

## Short Term Rental - Apartment - Benahavís 1.071€ / Week

Benahavís Apartment

3

2

170 m<sup>2</sup>

MONTHLY RENT FROM NOVEMBER TO MARCH: MONTH + ELECTRICITY + FINAL CLEANING. MINIMUM STAY OF ONE MONTH. WE DO NOT DO ANNUAL RENTALS We welcome you to our luxury vacation apartment in the beautiful Urbanization Altos de la Quinta in Benahavis. Enjoy a luxury vacation in our beautiful holiday apartment with panoramic views of the Mediterranean Sea, the mountains and golf courses. The apartment is located just 10 minutes drive from Puerto Banus and 20 minutes drive from Marbella. Malaga airport is 50 minutes away. This beautiful vacation home is located on a second floor with elevator. It consists of 3 bedrooms, 2 bathrooms, open plan fully fitted kitchen, living/dining room and a spacious southwest facing terrace with spectacular mountain, golf and sea views. The master bedroom with en suite bathroom has direct access to the large terrace. It is equipped with a 180m x 200m double bed. The second bedroom also has a double bed, 160m x 200m. The third bedroom has 2 single beds of 90m x 200m which can also be joined into a double bed if desired. All bedrooms have electric blackout blinds, to ensure a good night's sleep. The main bathroom has a beautiful bathtub and double sinks. The second bathroom has a shower stall, a toilet and a sink. A hairdryer is also available in both bathrooms. We provide bath towels and bed linen so you only need to bring your personal items. The living room is equipped with 2 sofas, an armchair, a coffee table and a smart TV, and the dining room with a dining table for 6 people. The TVs are connected to WiFi. and Netflix is available, if you have an account to log in. WiFi is available in all rooms, even on the terrace. The kitchen is fully equipped, it has a fridge, freezer, oven, microwave, stove, filter coffee maker, toaster and kettle. It also has all kinds of utensils, crockery, cutlery, glasses, wine glasses etc.. From the living and dining room you have direct access to the large terrace with incredible views. There you will find an outdoor sofa area with a coffee table to enjoy beautiful evenings and evenings with family and friends. The apartment is fully air-conditioned so you can adapt the heating and air conditioning to the temperature you prefer. Translated with www.DeepL.com/Translator (free version)