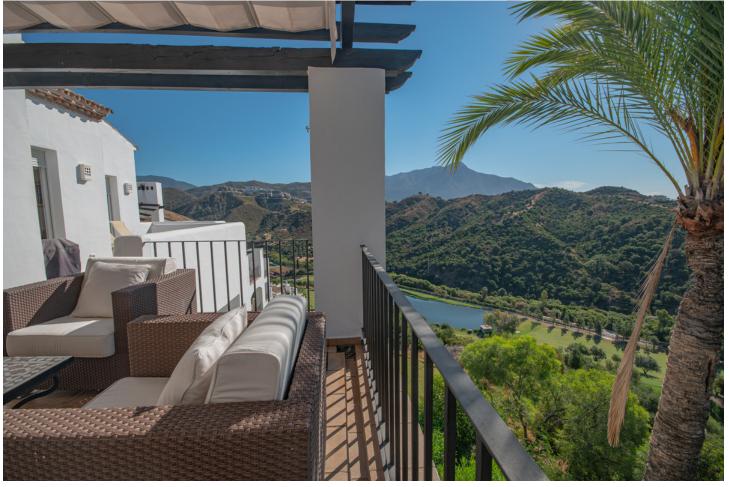

## Short Term Rental - Apartment - Benahavís 1.071€ / Week

Benahavís Apartment

3

2

170 m<sup>2</sup>

MONTHLY RENT FROM NOVEMBER TO MARCH: MONTH + ELECTRICITY + FINAL CLEANING. MINIMUM STAY OF ONE MONTH. WE DO NOT DO ANNUAL RENTALS We welcome you to our luxury vacation apartment in the beautiful Urbanization Altos de la Quinta in Benahavis. Enjoy a luxury vacation in our beautiful holiday apartment with panoramic views of the Mediterranean Sea, the mountains and golf courses. The apartment is located just 10 minutes drive from Puerto Banus and 20 minutes drive from Marbella. Malaga airport is 50 minutes away. This beautiful vacation home is located on a second floor with elevator. It consists of 3 bedrooms, 2 bathrooms, open plan fully fitted kitchen, living/dining room and a spacious southwest facing terrace with spectacular mountain, golf and sea views. The master bedroom with en suite bathroom has direct access to the large terrace. It is equipped with a 180m x 200m double bed. The second bedroom also has a double bed, 160m x 200m. The third bedroom has 2 single beds of 90m x 200m which can also be joined into a double bed if desired. All bedrooms have electric blackout blinds, to ensure a good night's sleep. The main bathroom has a beautiful bathtub and double sinks. The second bathroom has a shower stall, a toilet and a sink. A hairdryer is also available in both bathrooms. We provide bath towels and bed linen so you only need to bring your personal items. The living room is equipped with 2 sofas, an armchair, a coffee table and a smart TV, and the dining room with a dining table for 6 people. The TVs are connected to WiFi. and Netflix is available, if you have an account to log in. WiFi is available in all rooms, even on the terrace. The kitchen is fully equipped, it has a fridge, freezer, oven, microwave, stove, filter coffee maker, toaster and kettle. It also has all kinds of utensils, crockery, cutlery, glasses, wine glasses etc.. From the living and dining room you have direct access to the large terrace with incredible views. There you will find an outdoor sofa area with a coffee table to enjoy beautiful evenings and evenings with family and friends. The apartment is fully air-conditioned so you can adapt the heating and air conditioning to the temperature you prefer. Translated with www.DeepL.com/Translator (free version)