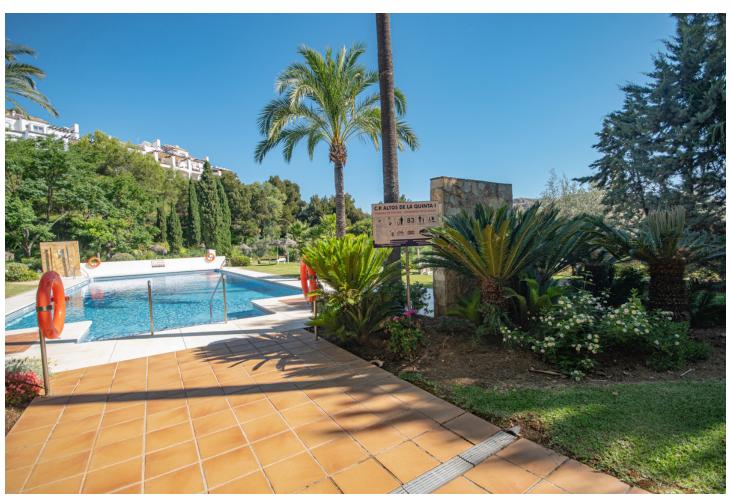

## Short Term Rental - Apartment - Benahavís 1.071€ / Week

Benahavís Apartment

3

2

170 m<sup>2</sup>

MONTHLY RENT FROM NOVEMBER TO MARCH: MONTH + ELECTRICITY + FINAL CLEANING. MINIMUM STAY OF ONE MONTH. WE DO NOT DO ANNUAL RENTALS We welcome you to our luxury vacation apartment in the beautiful Urbanization Altos de la Quinta in Benahavis. Enjoy a luxury vacation in our beautiful holiday apartment with panoramic views of the Mediterranean Sea, the mountains and golf courses. The apartment is located just 10 minutes drive from Puerto Banus and 20 minutes drive from Marbella. Malaga airport is 50 minutes away. This beautiful vacation home is located on a second floor with elevator. It consists of 3 bedrooms, 2 bathrooms, open plan fully fitted kitchen, living/dining room and a spacious southwest facing terrace with spectacular mountain, golf and sea views. The master bedroom with en suite bathroom has direct access to the large terrace. It is equipped with a 180m x 200m double bed. The second bedroom also has a double bed, 160m x 200m. The third bedroom has 2 single beds of 90m x 200m which can also be joined into a double bed if desired. All bedrooms have electric blackout blinds, to ensure a good night's sleep. The main bathroom has a beautiful bathtub and double sinks. The second bathroom has a shower stall, a toilet and a sink. A hairdryer is also available in both bathrooms. We provide bath towels and bed linen so you only need to bring your personal items. The living room is equipped with 2 sofas, an armchair, a coffee table and a smart TV, and the dining room with a dining table for 6 people. The TVs are connected to WiFi. and Netflix is available, if you have an account to log in. WiFi is available in all rooms, even on the terrace. The kitchen is fully equipped, it has a fridge, freezer, oven, microwave, stove, filter coffee maker, toaster and kettle. It also has all kinds of utensils, crockery, cutlery, glasses, wine glasses etc.. From the living and dining room you have direct access to the large terrace with incredible views. There you will find an outdoor sofa area with a coffee table to enjoy beautiful evenings and evenings with family and friends. The apartment is fully air-conditioned so you can adapt the heating and air conditioning to the temperature you prefer. Translated with www.DeepL.com/Translator (free version)