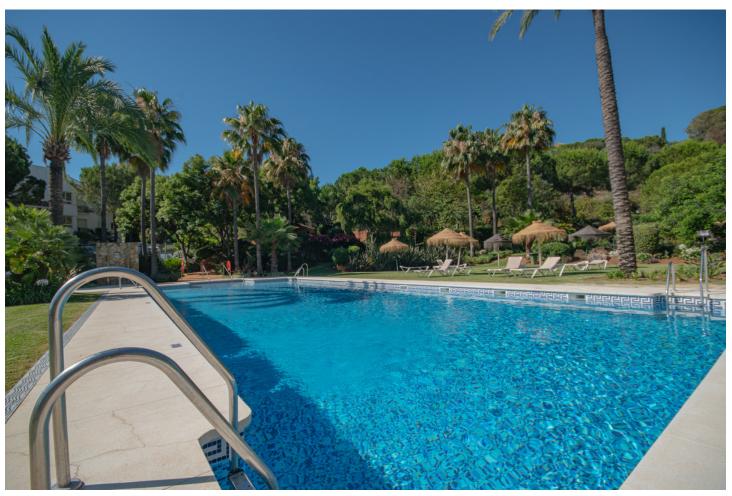

## Short Term Rental - Apartment - Benahavís 1.071€ / Week

Benahavís Apartment

3

2

170 m<sup>2</sup>

MONTHLY RENT FROM NOVEMBER TO MARCH: MONTH + ELECTRICITY + FINAL CLEANING. MINIMUM STAY OF ONE MONTH. WE DO NOT DO ANNUAL RENTALS We welcome you to our luxury vacation apartment in the beautiful Urbanization Altos de la Quinta in Benahavis. Enjoy a luxury vacation in our beautiful holiday apartment with panoramic views of the Mediterranean Sea, the mountains and golf courses. The apartment is located just 10 minutes drive from Puerto Banus and 20 minutes drive from Marbella. Malaga airport is 50 minutes away. This beautiful vacation home is located on a second floor with elevator. It consists of 3 bedrooms, 2 bathrooms, open plan fully fitted kitchen, living/dining room and a spacious southwest facing terrace with spectacular mountain, golf and sea views. The master bedroom with en suite bathroom has direct access to the large terrace. It is equipped with a 180m x 200m double bed. The second bedroom also has a double bed, 160m x 200m. The third bedroom has 2 single beds of 90m x 200m which can also be joined into a double bed if desired. All bedrooms have electric blackout blinds, to ensure a good night's sleep. The main bathroom has a beautiful bathtub and double sinks. The second bathroom has a shower stall, a toilet and a sink. A hairdryer is also available in both bathrooms. We provide bath towels and bed linen so you only need to bring your personal items. The living room is equipped with 2 sofas, an armchair, a coffee table and a smart TV, and the dining room with a dining table for 6 people. The TVs are connected to WiFi. and Netflix is available, if you have an account to log in. WiFi is available in all rooms, even on the terrace. The kitchen is fully equipped, it has a fridge, freezer, oven, microwave, stove, filter coffee maker, toaster and kettle. It also has all kinds of utensils, crockery, cutlery, glasses, wine glasses etc.. From the living and dining room you have direct access to the large terrace with incredible views. There you will find an outdoor sofa area with a coffee table to enjoy beautiful evenings and evenings with family and friends. The apartment is fully air-conditioned so you can adapt the heating and air conditioning to the temperature you prefer. Translated with www.DeepL.com/Translator (free version)