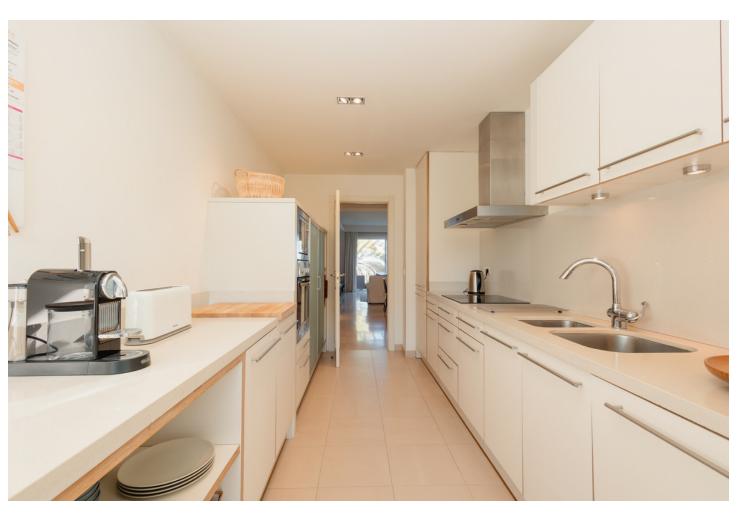

## Short Term Rental - Apartment - Benahavís 1.071€ / Week

Benahavís Apartment

3

2

170 m<sup>2</sup>

MONTHLY RENT FROM NOVEMBER TO MARCH: MONTH + ELECTRICITY + FINAL CLEANING. MINIMUM STAY OF ONE MONTH. WE DO NOT DO ANNUAL RENTALS We welcome you to our luxury vacation apartment in the beautiful Urbanization Altos de la Quinta in Benahavis. Enjoy a luxury vacation in our beautiful holiday apartment with panoramic views of the Mediterranean Sea, the mountains and golf courses. The apartment is located just 10 minutes drive from Puerto Banus and 20 minutes drive from Marbella. Malaga airport is 50 minutes away. This beautiful vacation home is located on a second floor with elevator. It consists of 3 bedrooms, 2 bathrooms, open plan fully fitted kitchen, living/dining room and a spacious southwest facing terrace with spectacular mountain, golf and sea views. The master bedroom with en suite bathroom has direct access to the large terrace. It is equipped with a 180m x 200m double bed. The second bedroom also has a double bed, 160m x 200m. The third bedroom has 2 single beds of 90m x 200m which can also be joined into a double bed if desired. All bedrooms have electric blackout blinds, to ensure a good night's sleep. The main bathroom has a beautiful bathtub and double sinks. The second bathroom has a shower stall, a toilet and a sink. A hairdryer is also available in both bathrooms. We provide bath towels and bed linen so you only need to bring your personal items. The living room is equipped with 2 sofas, an armchair, a coffee table and a smart TV, and the dining room with a dining table for 6 people. The TVs are connected to WiFi. and Netflix is available, if you have an account to log in. WiFi is available in all rooms, even on the terrace. The kitchen is fully equipped, it has a fridge, freezer, oven, microwave, stove, filter coffee maker, toaster and kettle. It also has all kinds of utensils, crockery, cutlery, glasses, wine glasses etc.. From the living and dining room you have direct access to the large terrace with incredible views. There you will find an outdoor sofa area with a coffee table to enjoy beautiful evenings and evenings with family and friends. The apartment is fully air-conditioned so you can adapt the heating and air conditioning to the temperature you prefer. Translated with www.DeepL.com/Translator (free version)