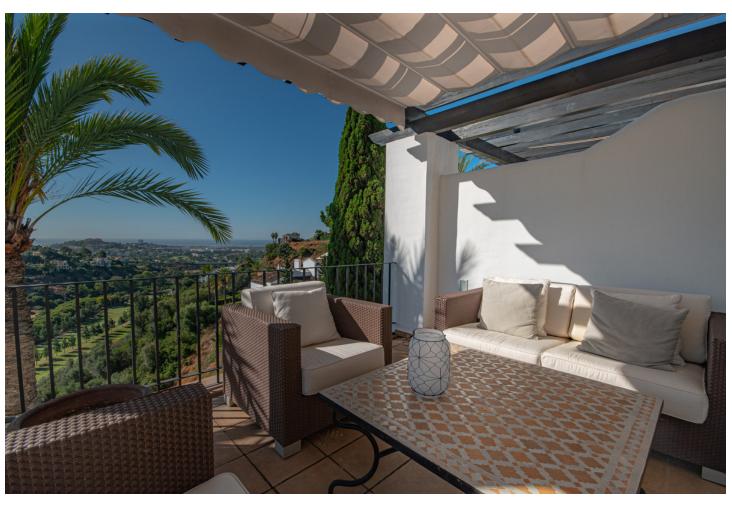

## Short Term Rental - Apartment - Benahavís 1.071€ / Week

Benahavís Apartment

3

2

170 m<sup>2</sup>

MONTHLY RENT FROM NOVEMBER TO MARCH: MONTH + ELECTRICITY + FINAL CLEANING. MINIMUM STAY OF ONE MONTH. WE DO NOT DO ANNUAL RENTALS We welcome you to our luxury vacation apartment in the beautiful Urbanization Altos de la Quinta in Benahavis. Enjoy a luxury vacation in our beautiful holiday apartment with panoramic views of the Mediterranean Sea, the mountains and golf courses. The apartment is located just 10 minutes drive from Puerto Banus and 20 minutes drive from Marbella. Malaga airport is 50 minutes away. This beautiful vacation home is located on a second floor with elevator. It consists of 3 bedrooms, 2 bathrooms, open plan fully fitted kitchen, living/dining room and a spacious southwest facing terrace with spectacular mountain, golf and sea views. The master bedroom with en suite bathroom has direct access to the large terrace. It is equipped with a 180m x 200m double bed. The second bedroom also has a double bed, 160m x 200m. The third bedroom has 2 single beds of 90m x 200m which can also be joined into a double bed if desired. All bedrooms have electric blackout blinds, to ensure a good night's sleep. The main bathroom has a beautiful bathtub and double sinks. The second bathroom has a shower stall, a toilet and a sink. A hairdryer is also available in both bathrooms. We provide bath towels and bed linen so you only need to bring your personal items. The living room is equipped with 2 sofas, an armchair, a coffee table and a smart TV, and the dining room with a dining table for 6 people. The TVs are connected to WiFi. and Netflix is available, if you have an account to log in. WiFi is available in all rooms, even on the terrace. The kitchen is fully equipped, it has a fridge, freezer, oven, microwave, stove, filter coffee maker, toaster and kettle. It also has all kinds of utensils, crockery, cutlery, glasses, wine glasses etc.. From the living and dining room you have direct access to the large terrace with incredible views. There you will find an outdoor sofa area with a coffee table to enjoy beautiful evenings and evenings with family and friends. The apartment is fully air-conditioned so you can adapt the heating and air conditioning to the temperature you prefer. Translated with www.DeepL.com/Translator (free version)