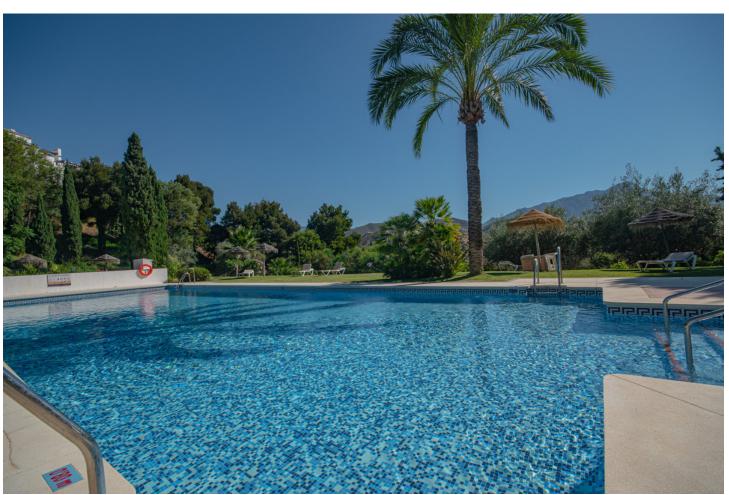

## Short Term Rental - Apartment - Benahavís 1.071€ / Week

Benahavís Apartment

3

2

170 m<sup>2</sup>

MONTHLY RENT FROM NOVEMBER TO MARCH: MONTH + ELECTRICITY + FINAL CLEANING. MINIMUM STAY OF ONE MONTH. WE DO NOT DO ANNUAL RENTALS We welcome you to our luxury vacation apartment in the beautiful Urbanization Altos de la Quinta in Benahavis. Enjoy a luxury vacation in our beautiful holiday apartment with panoramic views of the Mediterranean Sea, the mountains and golf courses. The apartment is located just 10 minutes drive from Puerto Banus and 20 minutes drive from Marbella. Malaga airport is 50 minutes away. This beautiful vacation home is located on a second floor with elevator. It consists of 3 bedrooms, 2 bathrooms, open plan fully fitted kitchen, living/dining room and a spacious southwest facing terrace with spectacular mountain, golf and sea views. The master bedroom with en suite bathroom has direct access to the large terrace. It is equipped with a 180m x 200m double bed. The second bedroom also has a double bed, 160m x 200m. The third bedroom has 2 single beds of 90m x 200m which can also be joined into a double bed if desired. All bedrooms have electric blackout blinds, to ensure a good night's sleep. The main bathroom has a beautiful bathtub and double sinks. The second bathroom has a shower stall, a toilet and a sink. A hairdryer is also available in both bathrooms. We provide bath towels and bed linen so you only need to bring your personal items. The living room is equipped with 2 sofas, an armchair, a coffee table and a smart TV, and the dining room with a dining table for 6 people. The TVs are connected to WiFi. and Netflix is available, if you have an account to log in. WiFi is available in all rooms, even on the terrace. The kitchen is fully equipped, it has a fridge, freezer, oven, microwave, stove, filter coffee maker, toaster and kettle. It also has all kinds of utensils, crockery, cutlery, glasses, wine glasses etc.. From the living and dining room you have direct access to the large terrace with incredible views. There you will find an outdoor sofa area with a coffee table to enjoy beautiful evenings and evenings with family and friends. The apartment is fully air-conditioned so you can adapt the heating and air conditioning to the temperature you prefer. Translated with www.DeepL.com/Translator (free version)