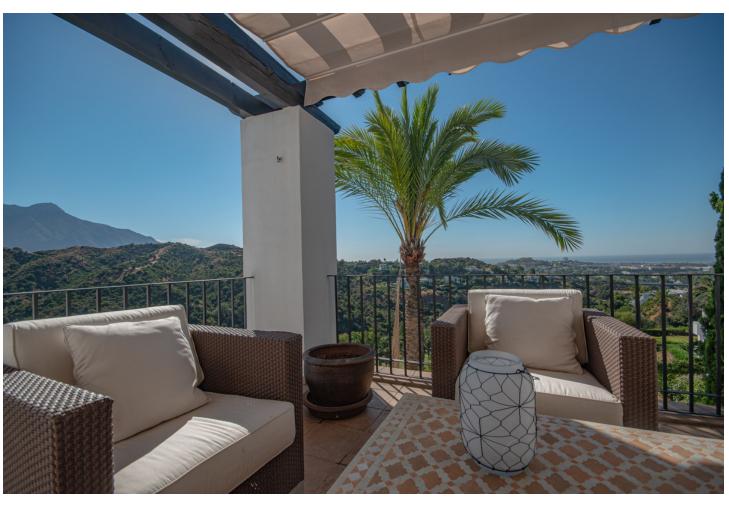

## Short Term Rental - Apartment - Benahavís 1.071€ / Week

Benahavís Apartment

3

2

170 m<sup>2</sup>

MONTHLY RENT FROM NOVEMBER TO MARCH: MONTH + ELECTRICITY + FINAL CLEANING. MINIMUM STAY OF ONE MONTH. WE DO NOT DO ANNUAL RENTALS We welcome you to our luxury vacation apartment in the beautiful Urbanization Altos de la Quinta in Benahavis. Enjoy a luxury vacation in our beautiful holiday apartment with panoramic views of the Mediterranean Sea, the mountains and golf courses. The apartment is located just 10 minutes drive from Puerto Banus and 20 minutes drive from Marbella. Malaga airport is 50 minutes away. This beautiful vacation home is located on a second floor with elevator. It consists of 3 bedrooms, 2 bathrooms, open plan fully fitted kitchen, living/dining room and a spacious southwest facing terrace with spectacular mountain, golf and sea views. The master bedroom with en suite bathroom has direct access to the large terrace. It is equipped with a 180m x 200m double bed. The second bedroom also has a double bed, 160m x 200m. The third bedroom has 2 single beds of 90m x 200m which can also be joined into a double bed if desired. All bedrooms have electric blackout blinds, to ensure a good night's sleep. The main bathroom has a beautiful bathtub and double sinks. The second bathroom has a shower stall, a toilet and a sink. A hairdryer is also available in both bathrooms. We provide bath towels and bed linen so you only need to bring your personal items. The living room is equipped with 2 sofas, an armchair, a coffee table and a smart TV, and the dining room with a dining table for 6 people. The TVs are connected to WiFi. and Netflix is available, if you have an account to log in. WiFi is available in all rooms, even on the terrace. The kitchen is fully equipped, it has a fridge, freezer, oven, microwave, stove, filter coffee maker, toaster and kettle. It also has all kinds of utensils, crockery, cutlery, glasses, wine glasses etc.. From the living and dining room you have direct access to the large terrace with incredible views. There you will find an outdoor sofa area with a coffee table to enjoy beautiful evenings and evenings with family and friends. The apartment is fully air-conditioned so you can adapt the heating and air conditioning to the temperature you prefer. Translated with www.DeepL.com/Translator (free version)