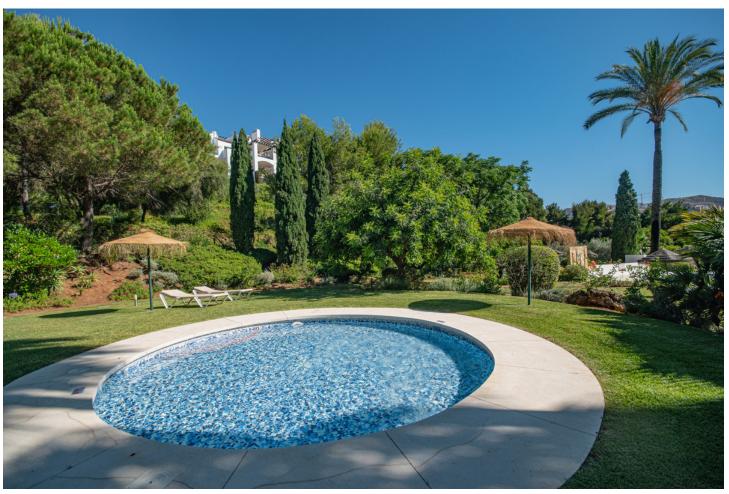

## Short Term Rental - Apartment - Benahavís 1.071€ / Week

Benahavís Apartment

3

2

170 m<sup>2</sup>

MONTHLY RENT FROM NOVEMBER TO MARCH: MONTH + ELECTRICITY + FINAL CLEANING. MINIMUM STAY OF ONE MONTH. WE DO NOT DO ANNUAL RENTALS We welcome you to our luxury vacation apartment in the beautiful Urbanization Altos de la Quinta in Benahavis. Enjoy a luxury vacation in our beautiful holiday apartment with panoramic views of the Mediterranean Sea, the mountains and golf courses. The apartment is located just 10 minutes drive from Puerto Banus and 20 minutes drive from Marbella. Malaga airport is 50 minutes away. This beautiful vacation home is located on a second floor with elevator. It consists of 3 bedrooms, 2 bathrooms, open plan fully fitted kitchen, living/dining room and a spacious southwest facing terrace with spectacular mountain, golf and sea views. The master bedroom with en suite bathroom has direct access to the large terrace. It is equipped with a 180m x 200m double bed. The second bedroom also has a double bed, 160m x 200m. The third bedroom has 2 single beds of 90m x 200m which can also be joined into a double bed if desired. All bedrooms have electric blackout blinds, to ensure a good night's sleep. The main bathroom has a beautiful bathtub and double sinks. The second bathroom has a shower stall, a toilet and a sink. A hairdryer is also available in both bathrooms. We provide bath towels and bed linen so you only need to bring your personal items. The living room is equipped with 2 sofas, an armchair, a coffee table and a smart TV, and the dining room with a dining table for 6 people. The TVs are connected to WiFi. and Netflix is available, if you have an account to log in. WiFi is available in all rooms, even on the terrace. The kitchen is fully equipped, it has a fridge, freezer, oven, microwave, stove, filter coffee maker, toaster and kettle. It also has all kinds of utensils, crockery, cutlery, glasses, wine glasses etc.. From the living and dining room you have direct access to the large terrace with incredible views. There you will find an outdoor sofa area with a coffee table to enjoy beautiful evenings and evenings with family and friends. The apartment is fully air-conditioned so you can adapt the heating and air conditioning to the temperature you prefer. Translated with www.DeepL.com/Translator (free version)