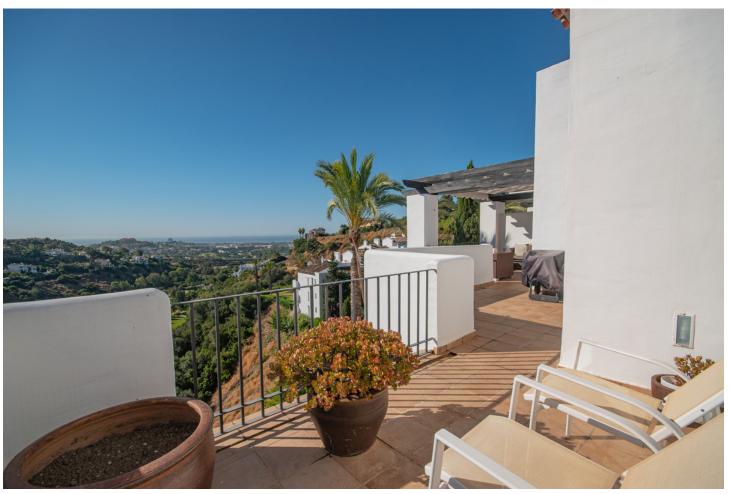

## Short Term Rental - Apartment - Benahavís 1.071€ / Week

Benahavís Apartment

3

2

170 m<sup>2</sup>

MONTHLY RENT FROM NOVEMBER TO MARCH: MONTH + ELECTRICITY + FINAL CLEANING. MINIMUM STAY OF ONE MONTH. WE DO NOT DO ANNUAL RENTALS We welcome you to our luxury vacation apartment in the beautiful Urbanization Altos de la Quinta in Benahavis. Enjoy a luxury vacation in our beautiful holiday apartment with panoramic views of the Mediterranean Sea, the mountains and golf courses. The apartment is located just 10 minutes drive from Puerto Banus and 20 minutes drive from Marbella. Malaga airport is 50 minutes away. This beautiful vacation home is located on a second floor with elevator. It consists of 3 bedrooms, 2 bathrooms, open plan fully fitted kitchen, living/dining room and a spacious southwest facing terrace with spectacular mountain, golf and sea views. The master bedroom with en suite bathroom has direct access to the large terrace. It is equipped with a 180m x 200m double bed. The second bedroom also has a double bed, 160m x 200m. The third bedroom has 2 single beds of 90m x 200m which can also be joined into a double bed if desired. All bedrooms have electric blackout blinds, to ensure a good night's sleep. The main bathroom has a beautiful bathtub and double sinks. The second bathroom has a shower stall, a toilet and a sink. A hairdryer is also available in both bathrooms. We provide bath towels and bed linen so you only need to bring your personal items. The living room is equipped with 2 sofas, an armchair, a coffee table and a smart TV, and the dining room with a dining table for 6 people. The TVs are connected to WiFi. and Netflix is available, if you have an account to log in. WiFi is available in all rooms, even on the terrace. The kitchen is fully equipped, it has a fridge, freezer, oven, microwave, stove, filter coffee maker, toaster and kettle. It also has all kinds of utensils, crockery, cutlery, glasses, wine glasses etc.. From the living and dining room you have direct access to the large terrace with incredible views. There you will find an outdoor sofa area with a coffee table to enjoy beautiful evenings and evenings with family and friends. The apartment is fully air-conditioned so you can adapt the heating and air conditioning to the temperature you prefer. Translated with www.DeepL.com/Translator (free version)