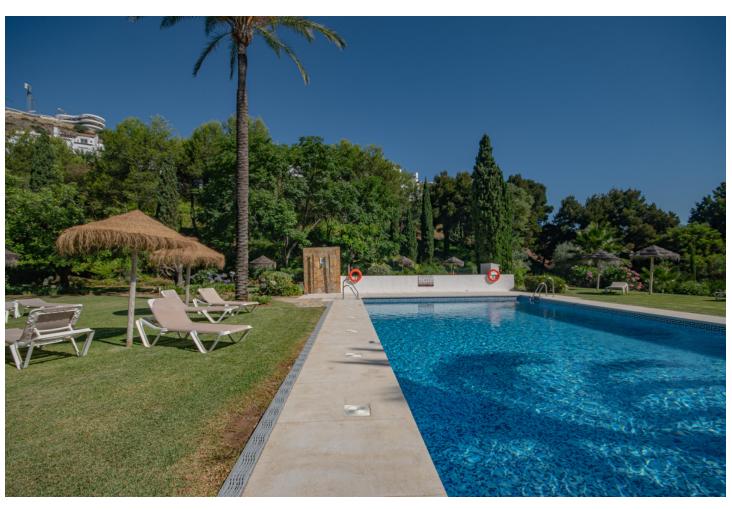

## Short Term Rental - Apartment - Benahavís 1.071€ / Week

Benahavís Apartment

3

2

170 m<sup>2</sup>

MONTHLY RENT FROM NOVEMBER TO MARCH: MONTH + ELECTRICITY + FINAL CLEANING. MINIMUM STAY OF ONE MONTH. WE DO NOT DO ANNUAL RENTALS We welcome you to our luxury vacation apartment in the beautiful Urbanization Altos de la Quinta in Benahavis. Enjoy a luxury vacation in our beautiful holiday apartment with panoramic views of the Mediterranean Sea, the mountains and golf courses. The apartment is located just 10 minutes drive from Puerto Banus and 20 minutes drive from Marbella. Malaga airport is 50 minutes away. This beautiful vacation home is located on a second floor with elevator. It consists of 3 bedrooms, 2 bathrooms, open plan fully fitted kitchen, living/dining room and a spacious southwest facing terrace with spectacular mountain, golf and sea views. The master bedroom with en suite bathroom has direct access to the large terrace. It is equipped with a 180m x 200m double bed. The second bedroom also has a double bed, 160m x 200m. The third bedroom has 2 single beds of 90m x 200m which can also be joined into a double bed if desired. All bedrooms have electric blackout blinds, to ensure a good night's sleep. The main bathroom has a beautiful bathtub and double sinks. The second bathroom has a shower stall, a toilet and a sink. A hairdryer is also available in both bathrooms. We provide bath towels and bed linen so you only need to bring your personal items. The living room is equipped with 2 sofas, an armchair, a coffee table and a smart TV, and the dining room with a dining table for 6 people. The TVs are connected to WiFi. and Netflix is available, if you have an account to log in. WiFi is available in all rooms, even on the terrace. The kitchen is fully equipped, it has a fridge, freezer, oven, microwave, stove, filter coffee maker, toaster and kettle. It also has all kinds of utensils, crockery, cutlery, glasses, wine glasses etc.. From the living and dining room you have direct access to the large terrace with incredible views. There you will find an outdoor sofa area with a coffee table to enjoy beautiful evenings and evenings with family and friends. The apartment is fully air-conditioned so you can adapt the heating and air conditioning to the temperature you prefer. Translated with www.DeepL.com/Translator (free version)