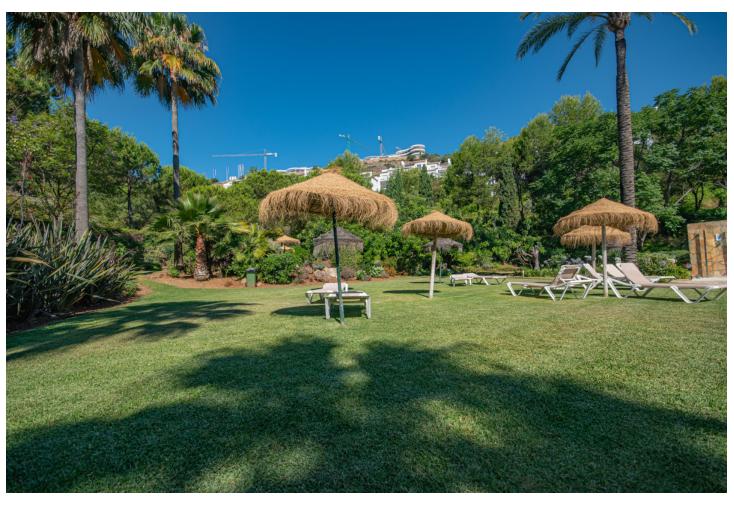

## Short Term Rental - Apartment - Benahavís 1.071€ / Week

Benahavís Apartment

3

2

170 m<sup>2</sup>

MONTHLY RENT FROM NOVEMBER TO MARCH: MONTH + ELECTRICITY + FINAL CLEANING. MINIMUM STAY OF ONE MONTH. WE DO NOT DO ANNUAL RENTALS We welcome you to our luxury vacation apartment in the beautiful Urbanization Altos de la Quinta in Benahavis. Enjoy a luxury vacation in our beautiful holiday apartment with panoramic views of the Mediterranean Sea, the mountains and golf courses. The apartment is located just 10 minutes drive from Puerto Banus and 20 minutes drive from Marbella. Malaga airport is 50 minutes away. This beautiful vacation home is located on a second floor with elevator. It consists of 3 bedrooms, 2 bathrooms, open plan fully fitted kitchen, living/dining room and a spacious southwest facing terrace with spectacular mountain, golf and sea views. The master bedroom with en suite bathroom has direct access to the large terrace. It is equipped with a 180m x 200m double bed. The second bedroom also has a double bed, 160m x 200m. The third bedroom has 2 single beds of 90m x 200m which can also be joined into a double bed if desired. All bedrooms have electric blackout blinds, to ensure a good night's sleep. The main bathroom has a beautiful bathtub and double sinks. The second bathroom has a shower stall, a toilet and a sink. A hairdryer is also available in both bathrooms. We provide bath towels and bed linen so you only need to bring your personal items. The living room is equipped with 2 sofas, an armchair, a coffee table and a smart TV, and the dining room with a dining table for 6 people. The TVs are connected to WiFi. and Netflix is available, if you have an account to log in. WiFi is available in all rooms, even on the terrace. The kitchen is fully equipped, it has a fridge, freezer, oven, microwave, stove, filter coffee maker, toaster and kettle. It also has all kinds of utensils, crockery, cutlery, glasses, wine glasses etc.. From the living and dining room you have direct access to the large terrace with incredible views. There you will find an outdoor sofa area with a coffee table to enjoy beautiful evenings and evenings with family and friends. The apartment is fully air-conditioned so you can adapt the heating and air conditioning to the temperature you prefer. Translated with www.DeepL.com/Translator (free version)