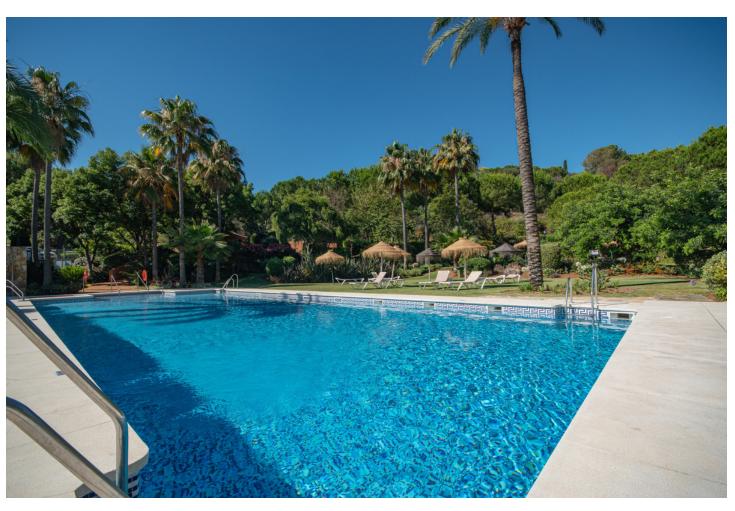

## Short Term Rental - Apartment - Benahavís 1.071€ / Week

Benahavís Apartment

3

2

170 m<sup>2</sup>

MONTHLY RENT FROM NOVEMBER TO MARCH: MONTH + ELECTRICITY + FINAL CLEANING. MINIMUM STAY OF ONE MONTH. WE DO NOT DO ANNUAL RENTALS We welcome you to our luxury vacation apartment in the beautiful Urbanization Altos de la Quinta in Benahavis. Enjoy a luxury vacation in our beautiful holiday apartment with panoramic views of the Mediterranean Sea, the mountains and golf courses. The apartment is located just 10 minutes drive from Puerto Banus and 20 minutes drive from Marbella. Malaga airport is 50 minutes away. This beautiful vacation home is located on a second floor with elevator. It consists of 3 bedrooms, 2 bathrooms, open plan fully fitted kitchen, living/dining room and a spacious southwest facing terrace with spectacular mountain, golf and sea views. The master bedroom with en suite bathroom has direct access to the large terrace. It is equipped with a 180m x 200m double bed. The second bedroom also has a double bed, 160m x 200m. The third bedroom has 2 single beds of 90m x 200m which can also be joined into a double bed if desired. All bedrooms have electric blackout blinds, to ensure a good night's sleep. The main bathroom has a beautiful bathtub and double sinks. The second bathroom has a shower stall, a toilet and a sink. A hairdryer is also available in both bathrooms. We provide bath towels and bed linen so you only need to bring your personal items. The living room is equipped with 2 sofas, an armchair, a coffee table and a smart TV, and the dining room with a dining table for 6 people. The TVs are connected to WiFi. and Netflix is available, if you have an account to log in. WiFi is available in all rooms, even on the terrace. The kitchen is fully equipped, it has a fridge, freezer, oven, microwave, stove, filter coffee maker, toaster and kettle. It also has all kinds of utensils, crockery, cutlery, glasses, wine glasses etc.. From the living and dining room you have direct access to the large terrace with incredible views. There you will find an outdoor sofa area with a coffee table to enjoy beautiful evenings and evenings with family and friends. The apartment is fully air-conditioned so you can adapt the heating and air conditioning to the temperature you prefer. Translated with www.DeepL.com/Translator (free version)