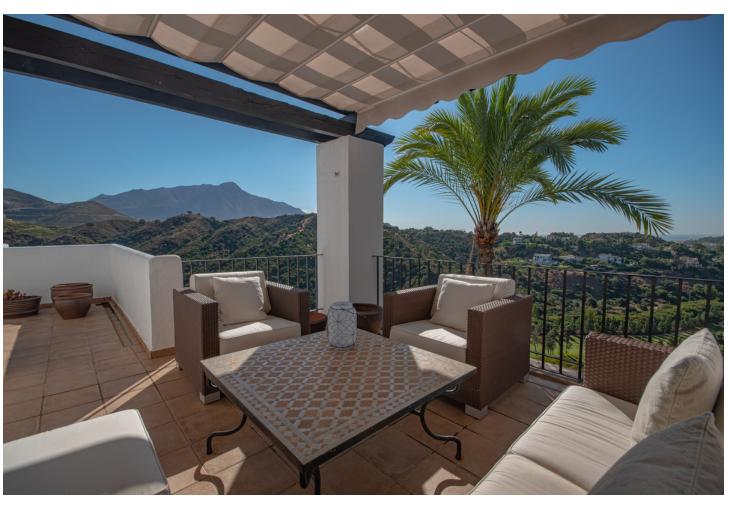

## Short Term Rental - Apartment - Benahavís 1.071€ / Week

Benahavís Apartment

3

2

170 m<sup>2</sup>

MONTHLY RENT FROM NOVEMBER TO MARCH: MONTH + ELECTRICITY + FINAL CLEANING. MINIMUM STAY OF ONE MONTH. WE DO NOT DO ANNUAL RENTALS We welcome you to our luxury vacation apartment in the beautiful Urbanization Altos de la Quinta in Benahavis. Enjoy a luxury vacation in our beautiful holiday apartment with panoramic views of the Mediterranean Sea, the mountains and golf courses. The apartment is located just 10 minutes drive from Puerto Banus and 20 minutes drive from Marbella. Malaga airport is 50 minutes away. This beautiful vacation home is located on a second floor with elevator. It consists of 3 bedrooms, 2 bathrooms, open plan fully fitted kitchen, living/dining room and a spacious southwest facing terrace with spectacular mountain, golf and sea views. The master bedroom with en suite bathroom has direct access to the large terrace. It is equipped with a 180m x 200m double bed. The second bedroom also has a double bed, 160m x 200m. The third bedroom has 2 single beds of 90m x 200m which can also be joined into a double bed if desired. All bedrooms have electric blackout blinds, to ensure a good night's sleep. The main bathroom has a beautiful bathtub and double sinks. The second bathroom has a shower stall, a toilet and a sink. A hairdryer is also available in both bathrooms. We provide bath towels and bed linen so you only need to bring your personal items. The living room is equipped with 2 sofas, an armchair, a coffee table and a smart TV, and the dining room with a dining table for 6 people. The TVs are connected to WiFi. and Netflix is available, if you have an account to log in. WiFi is available in all rooms, even on the terrace. The kitchen is fully equipped, it has a fridge, freezer, oven, microwave, stove, filter coffee maker, toaster and kettle. It also has all kinds of utensils, crockery, cutlery, glasses, wine glasses etc.. From the living and dining room you have direct access to the large terrace with incredible views. There you will find an outdoor sofa area with a coffee table to enjoy beautiful evenings and evenings with family and friends. The apartment is fully air-conditioned so you can adapt the heating and air conditioning to the temperature you prefer. Translated with www.DeepL.com/Translator (free version)