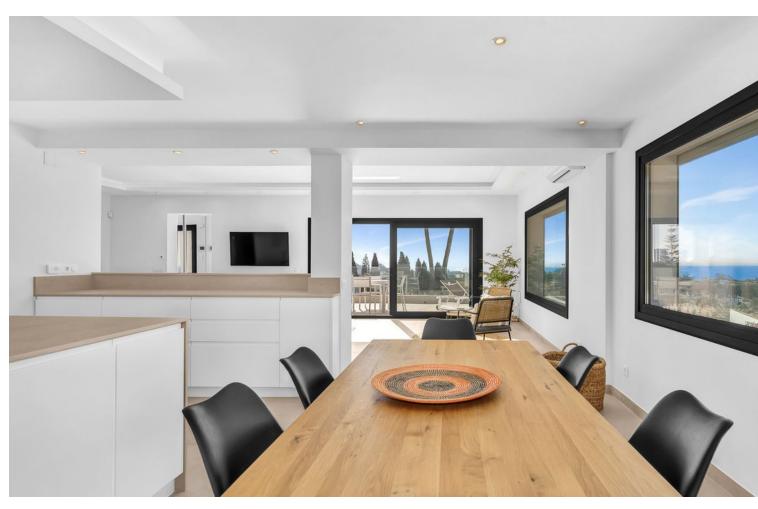

## Short Term Rental - House - Elviria 9.000€ / Week

Elviria House

5

4

300 m<sup>2</sup>

1372 m2

Villa Elviria This property boasts breathtaking panoramic views of the sea and mountains! Whether you're watching the sunrise over the water or enjoying the mountain scenery, the view is simply stunning. The villa provides an exceptional living experience, featuring breathtaking views, a prime location and a generous layout. Highlights include spacious terraces for outdoor enjoyment, a poolside bar for leisure and abundant parking, offering the perfect blend of comfort, luxury and convenience. A spacious and luxurious villa with four bedrooms, including three bathrooms en-suite. Distributed all over one level. It seems like a truly exceptional place to call home. Key features include a double garage, underfloor heating throughout, and solar panels. There is an independent 1 bedroom apartment. Elviria is a popular residential community located in the eastern part of Marbella, about 15 minutes drive to Marbella city centre and 25 minutes drive to the international airport of Malaga. Some of the best international schools are situated in Elviria such as the English International College, the Deutsche Schule and Colegio Ecos . The area is well equipped with services, restaurants, supermarkets and entertainment facilities. Also conveniently located are the Santa María and Santa Clara golf courses with their respective clubs and two more golf courses, Golf Club Marbella and Golf Rio Real, are only a short drive away. Elviria offers beautiful sandy beaches with charming beach restaurants and the famous beach club Niki Beach is situated just next to the five star luxury Hotel Don Carlos.