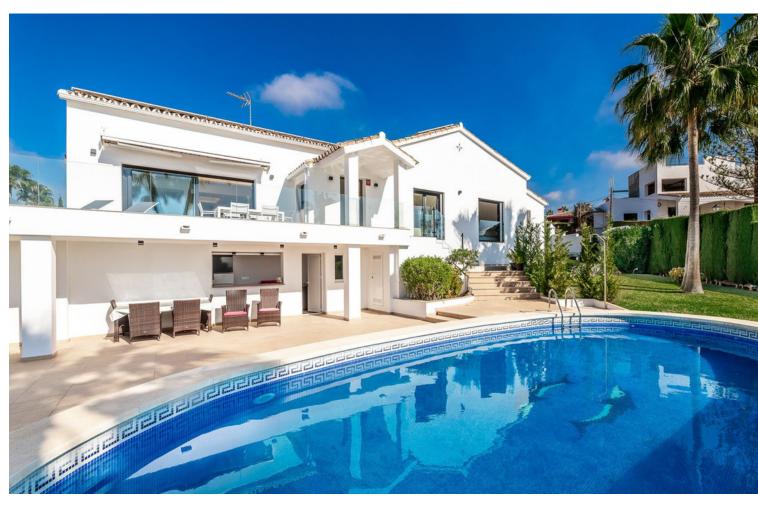

## Short Term Rental - House - Elviria 9.000€ / Week

Elviria House

5

4

300 m<sup>2</sup>

1372 m2

Villa Elviria This property boasts breathtaking panoramic views of the sea and mountains! Whether you're watching the sunrise over the water or enjoying the mountain scenery, the view is simply stunning. The villa provides an exceptional living experience, featuring breathtaking views, a prime location and a generous layout. Highlights include spacious terraces for outdoor enjoyment, a poolside bar for leisure and abundant parking, offering the perfect blend of comfort, luxury and convenience. A spacious and luxurious villa with four bedrooms, including three bathrooms en-suite. Distributed all over one level. It seems like a truly exceptional place to call home. Key features include a double garage, underfloor heating throughout, and solar panels. There is an independent 1 bedroom apartment. Elviria is a popular residential community located in the eastern part of Marbella, about 15 minutes drive to Marbella city centre and 25 minutes drive to the international airport of Malaga. Some of the best international schools are situated in Elviria such as the English International College, the Deutsche Schule and Colegio Ecos . The area is well equipped with services, restaurants, supermarkets and entertainment facilities. Also conveniently located are the Santa María and Santa Clara golf courses with their respective clubs and two more golf courses, Golf Club Marbella and Golf Rio Real, are only a short drive away. Elviria offers beautiful sandy beaches with charming beach restaurants and the famous beach club Niki Beach is situated just next to the five star luxury Hotel Don Carlos.