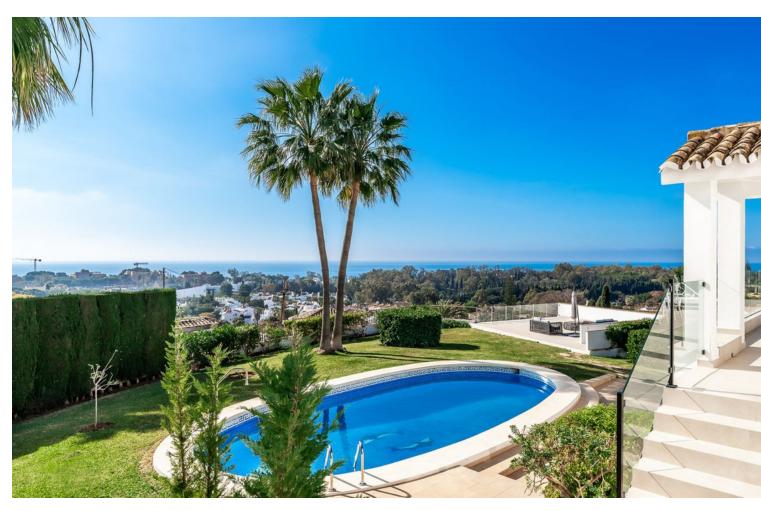

## Short Term Rental - House - Elviria 9.000€ / Week

Elviria House

5

4

300 m<sup>2</sup>

1372 m2

Villa Elviria This property boasts breathtaking panoramic views of the sea and mountains! Whether you're watching the sunrise over the water or enjoying the mountain scenery, the view is simply stunning. The villa provides an exceptional living experience, featuring breathtaking views, a prime location and a generous layout. Highlights include spacious terraces for outdoor enjoyment, a poolside bar for leisure and abundant parking, offering the perfect blend of comfort, luxury and convenience. A spacious and luxurious villa with four bedrooms, including three bathrooms en-suite. Distributed all over one level. It seems like a truly exceptional place to call home. Key features include a double garage, underfloor heating throughout, and solar panels. There is an independent 1 bedroom apartment. Elviria is a popular residential community located in the eastern part of Marbella, about 15 minutes drive to Marbella city centre and 25 minutes drive to the international airport of Malaga. Some of the best international schools are situated in Elviria such as the English International College, the Deutsche Schule and Colegio Ecos . The area is well equipped with services, restaurants, supermarkets and entertainment facilities. Also conveniently located are the Santa María and Santa Clara golf courses with their respective clubs and two more golf courses, Golf Club Marbella and Golf Rio Real, are only a short drive away. Elviria offers beautiful sandy beaches with charming beach restaurants and the famous beach club Niki Beach is situated just next to the five star luxury Hotel Don Carlos.