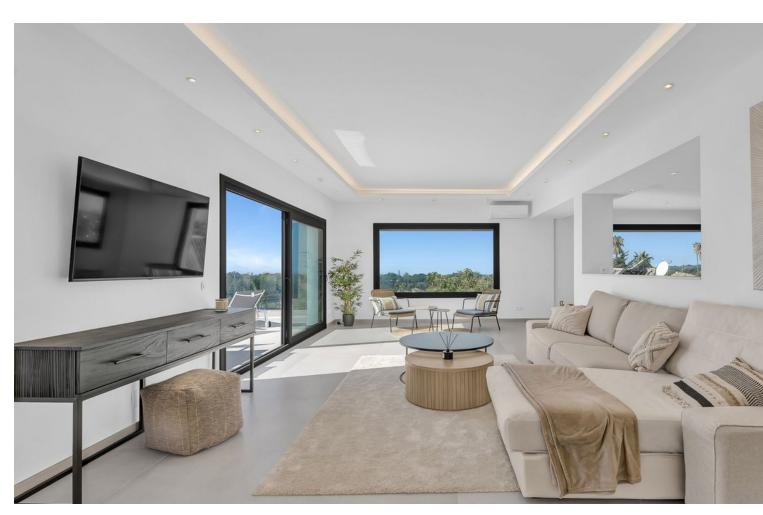

## Short Term Rental - House - Elviria 9.000€ / Week

Elviria House

5

4

300 m<sup>2</sup>

1372 m2

Villa Elviria This property boasts breathtaking panoramic views of the sea and mountains! Whether you're watching the sunrise over the water or enjoying the mountain scenery, the view is simply stunning. The villa provides an exceptional living experience, featuring breathtaking views, a prime location and a generous layout. Highlights include spacious terraces for outdoor enjoyment, a poolside bar for leisure and abundant parking, offering the perfect blend of comfort, luxury and convenience. A spacious and luxurious villa with four bedrooms, including three bathrooms en-suite. Distributed all over one level. It seems like a truly exceptional place to call home. Key features include a double garage, underfloor heating throughout, and solar panels. There is an independent 1 bedroom apartment. Elviria is a popular residential community located in the eastern part of Marbella, about 15 minutes drive to Marbella city centre and 25 minutes drive to the international airport of Malaga. Some of the best international schools are situated in Elviria such as the English International College, the Deutsche Schule and Colegio Ecos . The area is well equipped with services, restaurants, supermarkets and entertainment facilities. Also conveniently located are the Santa María and Santa Clara golf courses with their respective clubs and two more golf courses, Golf Club Marbella and Golf Rio Real, are only a short drive away. Elviria offers beautiful sandy beaches with charming beach restaurants and the famous beach club Niki Beach is situated just next to the five star luxury Hotel Don Carlos.