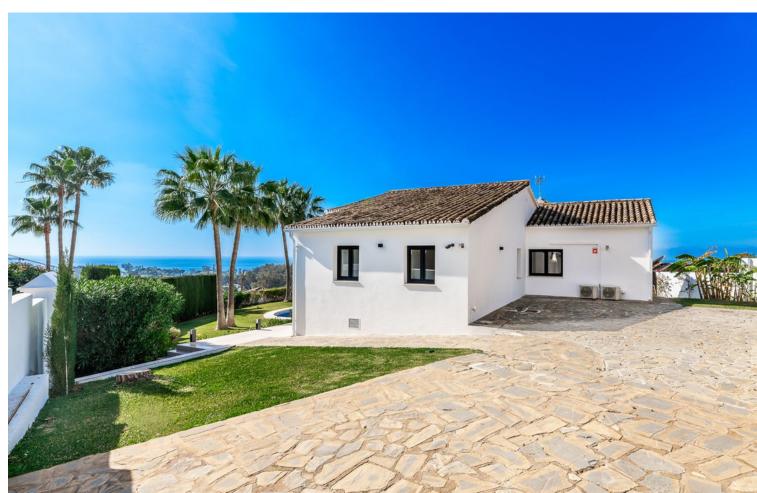

## Short Term Rental - House - Elviria 9.000€ / Week

Elviria House

5

4

300 m<sup>2</sup>

1372 m2

Villa Elviria This property boasts breathtaking panoramic views of the sea and mountains! Whether you're watching the sunrise over the water or enjoying the mountain scenery, the view is simply stunning. The villa provides an exceptional living experience, featuring breathtaking views, a prime location and a generous layout. Highlights include spacious terraces for outdoor enjoyment, a poolside bar for leisure and abundant parking, offering the perfect blend of comfort, luxury and convenience. A spacious and luxurious villa with four bedrooms, including three bathrooms en-suite. Distributed all over one level. It seems like a truly exceptional place to call home. Key features include a double garage, underfloor heating throughout, and solar panels. There is an independent 1 bedroom apartment. Elviria is a popular residential community located in the eastern part of Marbella, about 15 minutes drive to Marbella city centre and 25 minutes drive to the international airport of Malaga. Some of the best international schools are situated in Elviria such as the English International College, the Deutsche Schule and Colegio Ecos . The area is well equipped with services, restaurants, supermarkets and entertainment facilities. Also conveniently located are the Santa María and Santa Clara golf courses with their respective clubs and two more golf courses, Golf Club Marbella and Golf Rio Real, are only a short drive away. Elviria offers beautiful sandy beaches with charming beach restaurants and the famous beach club Niki Beach is situated just next to the five star luxury Hotel Don Carlos.