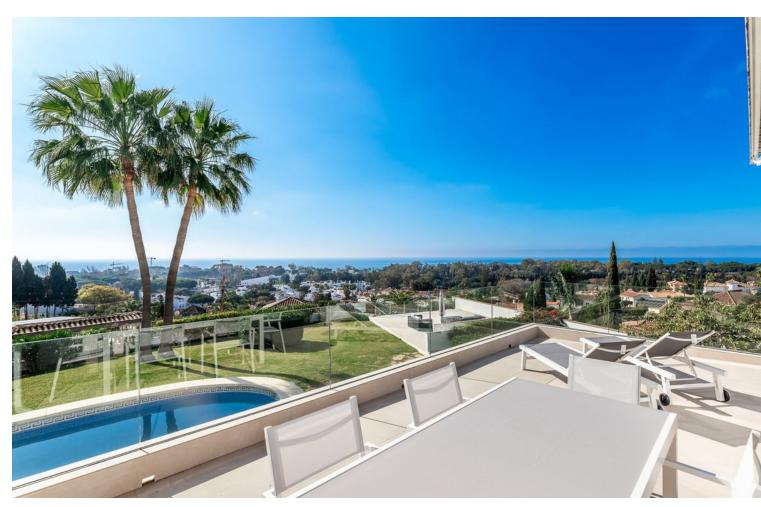

## Short Term Rental - House - Elviria 9.000€ / Week

Elviria House

5

4

300 m<sup>2</sup>

1372 m2

Villa Elviria This property boasts breathtaking panoramic views of the sea and mountains! Whether you're watching the sunrise over the water or enjoying the mountain scenery, the view is simply stunning. The villa provides an exceptional living experience, featuring breathtaking views, a prime location and a generous layout. Highlights include spacious terraces for outdoor enjoyment, a poolside bar for leisure and abundant parking, offering the perfect blend of comfort, luxury and convenience. A spacious and luxurious villa with four bedrooms, including three bathrooms en-suite. Distributed all over one level. It seems like a truly exceptional place to call home. Key features include a double garage, underfloor heating throughout, and solar panels. There is an independent 1 bedroom apartment. Elviria is a popular residential community located in the eastern part of Marbella, about 15 minutes drive to Marbella city centre and 25 minutes drive to the international airport of Malaga. Some of the best international schools are situated in Elviria such as the English International College, the Deutsche Schule and Colegio Ecos . The area is well equipped with services, restaurants, supermarkets and entertainment facilities. Also conveniently located are the Santa María and Santa Clara golf courses with their respective clubs and two more golf courses, Golf Club Marbella and Golf Rio Real, are only a short drive away. Elviria offers beautiful sandy beaches with charming beach restaurants and the famous beach club Niki Beach is situated just next to the five star luxury Hotel Don Carlos.