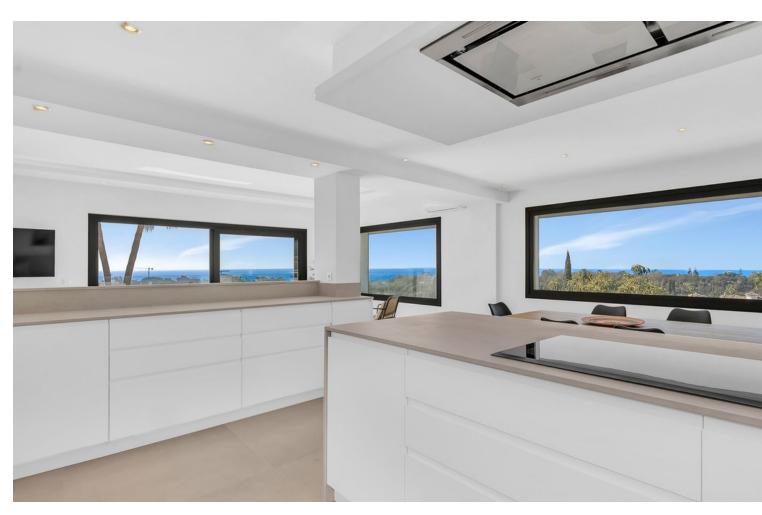

## Short Term Rental - House - Elviria 9.000€ / Week

Elviria House

5

4

300 m<sup>2</sup>

1372 m2

Villa Elviria This property boasts breathtaking panoramic views of the sea and mountains! Whether you're watching the sunrise over the water or enjoying the mountain scenery, the view is simply stunning. The villa provides an exceptional living experience, featuring breathtaking views, a prime location and a generous layout. Highlights include spacious terraces for outdoor enjoyment, a poolside bar for leisure and abundant parking, offering the perfect blend of comfort, luxury and convenience. A spacious and luxurious villa with four bedrooms, including three bathrooms en-suite. Distributed all over one level. It seems like a truly exceptional place to call home. Key features include a double garage, underfloor heating throughout, and solar panels. There is an independent 1 bedroom apartment. Elviria is a popular residential community located in the eastern part of Marbella, about 15 minutes drive to Marbella city centre and 25 minutes drive to the international airport of Malaga. Some of the best international schools are situated in Elviria such as the English International College, the Deutsche Schule and Colegio Ecos . The area is well equipped with services, restaurants, supermarkets and entertainment facilities. Also conveniently located are the Santa María and Santa Clara golf courses with their respective clubs and two more golf courses, Golf Club Marbella and Golf Rio Real, are only a short drive away. Elviria offers beautiful sandy beaches with charming beach restaurants and the famous beach club Niki Beach is situated just next to the five star luxury Hotel Don Carlos.