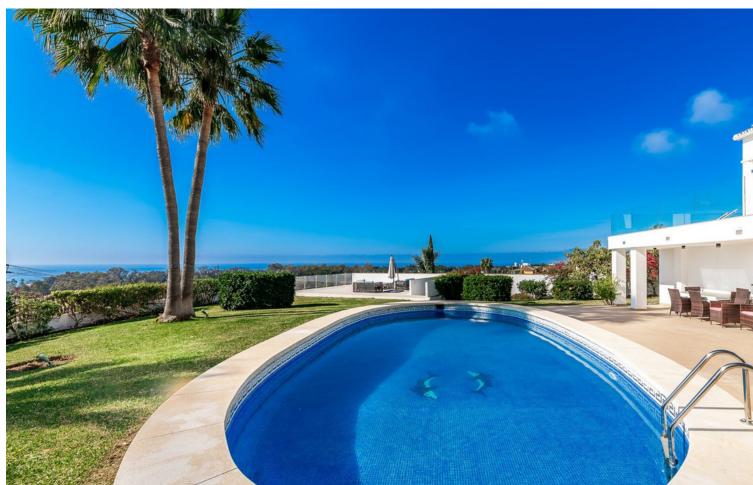

## Short Term Rental - House - Elviria 9.000€ / Week

Elviria House

5

4

300 m<sup>2</sup>

1372 m2

Villa Elviria This property boasts breathtaking panoramic views of the sea and mountains! Whether you're watching the sunrise over the water or enjoying the mountain scenery, the view is simply stunning. The villa provides an exceptional living experience, featuring breathtaking views, a prime location and a generous layout. Highlights include spacious terraces for outdoor enjoyment, a poolside bar for leisure and abundant parking, offering the perfect blend of comfort, luxury and convenience. A spacious and luxurious villa with four bedrooms, including three bathrooms en-suite. Distributed all over one level. It seems like a truly exceptional place to call home. Key features include a double garage, underfloor heating throughout, and solar panels. There is an independent 1 bedroom apartment. Elviria is a popular residential community located in the eastern part of Marbella, about 15 minutes drive to Marbella city centre and 25 minutes drive to the international airport of Malaga. Some of the best international schools are situated in Elviria such as the English International College, the Deutsche Schule and Colegio Ecos . The area is well equipped with services, restaurants, supermarkets and entertainment facilities. Also conveniently located are the Santa María and Santa Clara golf courses with their respective clubs and two more golf courses, Golf Club Marbella and Golf Rio Real, are only a short drive away. Elviria offers beautiful sandy beaches with charming beach restaurants and the famous beach club Niki Beach is situated just next to the five star luxury Hotel Don Carlos.