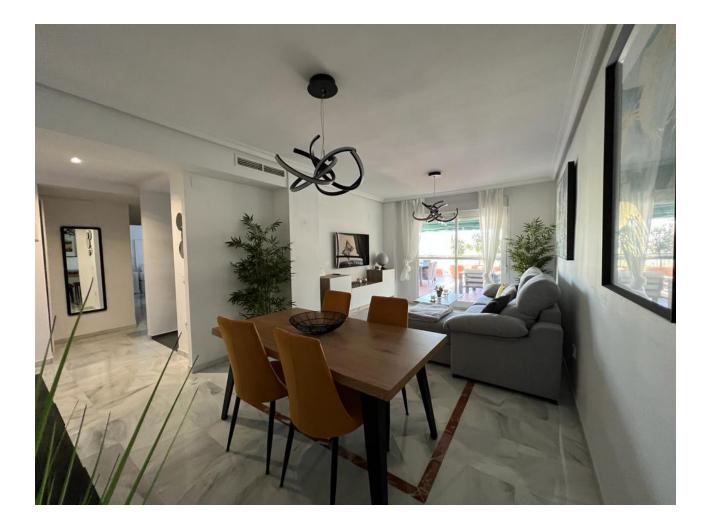

## Nueva Andalucía Apartment 2 2 160 m2 160 m2

Modern two bedroom two bathrooms apartment in the heart of Nueva Andalucía, perfect for holiday and long term rental. The spacious living room opens up onto a large south-west facing terrace overlooking the complex swimming pool and garden, where you can find a barbecue, nice outdoor furniture and an area with sun loungers, thus promoting indooroutdoor living. With an unbeatable location, a stone throw away from Real Padel GYM, only 10 minutes walk to the beach and 15 minutes walk to Puerto Banus and all famous restaurants Fat Mamma Trattoria, La Sala, supermarkets and the shopping complex Centro Plaza. The apartment comes with access to pool, lush gardens, a private underground parking space and 24/7 manned security of the urbanization.