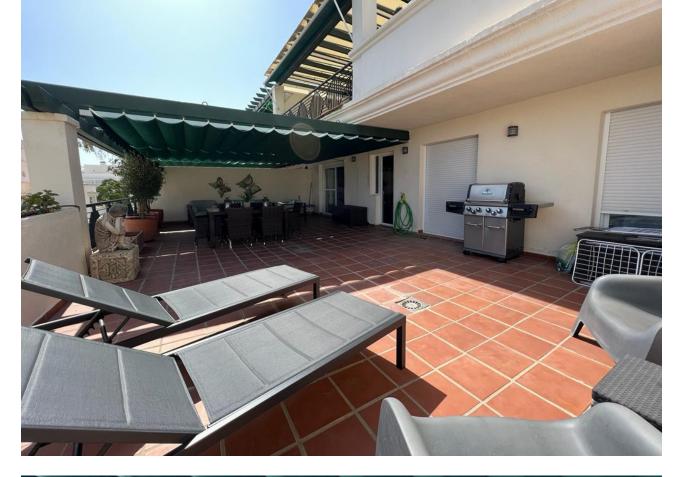

## Nueva Andalucía Apartment 2 2 160 m2 160 m2

Modern two bedroom two bathrooms apartment in the heart of Nueva Andalucía, perfect for holiday and long term rental. The spacious living room opens up onto a large south-west facing terrace overlooking the complex swimming pool and garden, where you can find a barbecue, nice outdoor furniture and an area with sun loungers, thus promoting indooroutdoor living. With an unbeatable location, a stone throw away from Real Padel GYM, only 10 minutes walk to the beach and 15 minutes walk to Puerto Banus and all famous restaurants Fat Mamma Trattoria, La Sala, supermarkets and the shopping complex Centro Plaza. The apartment comes with access to pool, lush gardens, a private underground parking space and 24/7 manned security of the urbanization.

Setting Close To Port Close To Shops Close To Sea

Close To Schools Climate Control

Kitchen Fully Fitted Orientation
South West

Views Garden Pool

Garden Communal Condition Excellent

Features Covered Terrace Private Terrace Barbeque

Parking Private Pool Communal

Furniture Fully Furnished