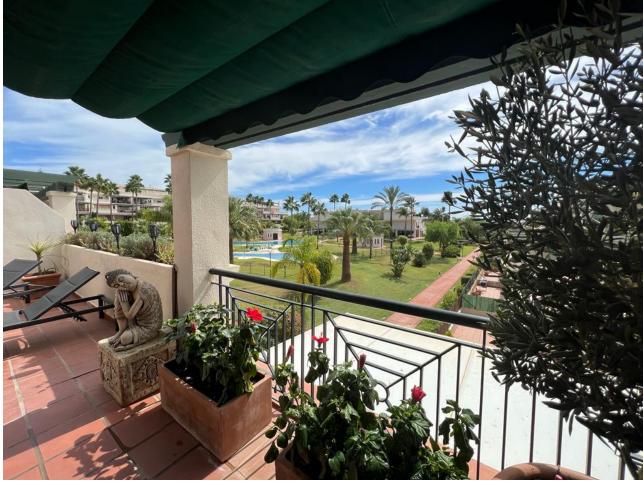

## Nueva Andalucía Apartment 2 2 160 m2 160 m2

Modern two bedroom two bathrooms apartment in the heart of Nueva Andalucía, perfect for holiday and long term rental. The spacious living room opens up onto a large south-west facing terrace overlooking the complex swimming pool and garden, where you can find a barbecue, nice outdoor furniture and an area with sun loungers, thus promoting indooroutdoor living. With an unbeatable location, a stone throw away from Real Padel GYM, only 10 minutes walk to the beach and 15 minutes walk to Puerto Banus and all famous restaurants Fat Mamma Trattoria, La Sala, supermarkets and the shopping complex Centro Plaza. The apartment comes with access to pool, lush gardens, a private underground parking space and 24/7 manned security of the urbanization.

Setting Close To Port Close To Shops Close To Sea

Close To Schools Climate Control

Kitchen Fully Fitted Orientation
South West

Views Garden Pool

Garden Communal Condition Excellent

Features Covered Terrace Private Terrace Barbeque