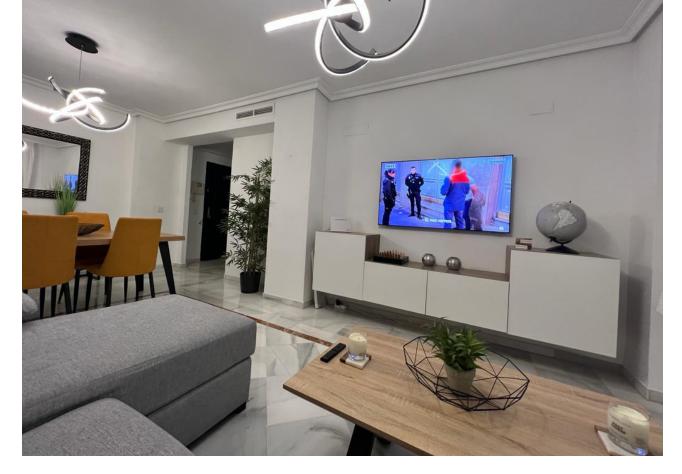

## Nueva Andalucía Apartment 2 2 160 m2 160 m2

Modern two bedroom two bathrooms apartment in the heart of Nueva Andalucía, perfect for holiday and long term rental. The spacious living room opens up onto a large south-west facing terrace overlooking the complex swimming pool and garden, where you can find a barbecue, nice outdoor furniture and an area with sun loungers, thus promoting indooroutdoor living. With an unbeatable location, a stone throw away from Real Padel GYM, only 10 minutes walk to the beach and 15 minutes walk to Puerto Banus and all famous restaurants Fat Mamma Trattoria, La Sala, supermarkets and the shopping complex Centro Plaza. The apartment comes with access to pool, lush gardens, a private underground parking space and 24/7 manned security of the urbanization.