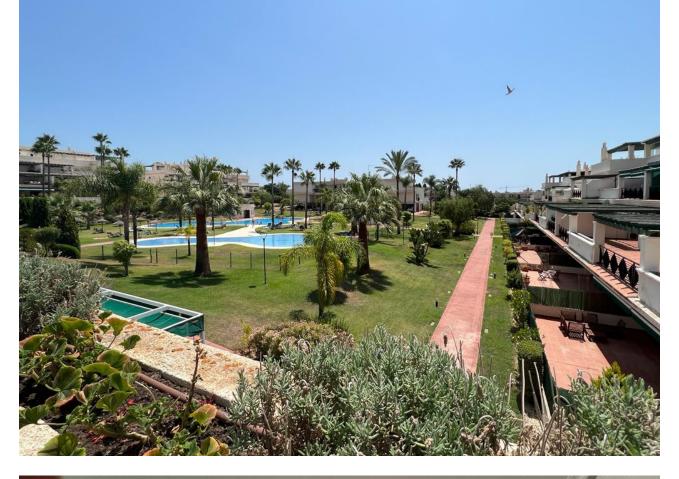

## Nueva Andalucía Apartment 2 2 160 m2 160 m2

Modern two bedroom two bathrooms apartment in the heart of Nueva Andalucía, perfect for holiday and long term rental. The spacious living room opens up onto a large south-west facing terrace overlooking the complex swimming pool and garden, where you can find a barbecue, nice outdoor furniture and an area with sun loungers, thus promoting indooroutdoor living. With an unbeatable location, a stone throw away from Real Padel GYM, only 10 minutes walk to the beach and 15 minutes walk to Puerto Banus and all famous restaurants Fat Mamma Trattoria, La Sala, supermarkets and the shopping complex Centro Plaza. The apartment comes with access to pool, lush gardens, a private underground parking space and 24/7 manned security of the urbanization.

Setting Close To Port Close To Shops Close To Sea

Close To Schools Climate Control

Kitchen Fully Fitted Orientation
South West

Views Garden Pool

Garden Communal Condition Excellent

Features Covered Terrace Private Terrace Barbeque