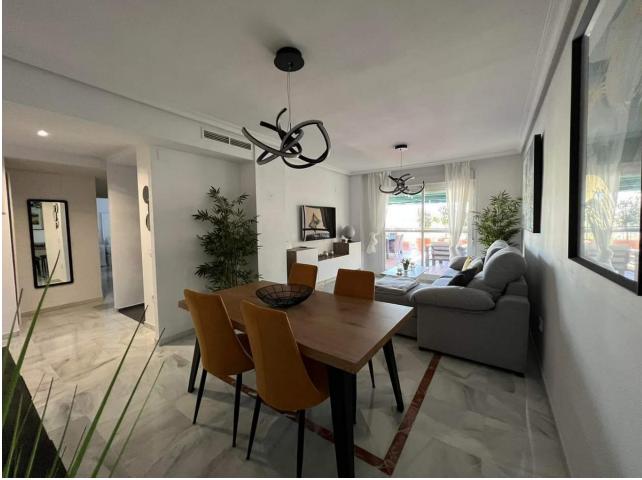

## Nueva Andalucía Apartment 2 2 160 m2 160 m2

Modern two bedroom two bathrooms apartment in the heart of Nueva Andalucía, perfect for holiday and long term rental. The spacious living room opens up onto a large south-west facing terrace overlooking the complex swimming pool and garden, where you can find a barbecue, nice outdoor furniture and an area with sun loungers, thus promoting indooroutdoor living. With an unbeatable location, a stone throw away from Real Padel GYM, only 10 minutes walk to the beach and 15 minutes walk to Puerto Banus and all famous restaurants Fat Mamma Trattoria, La Sala, supermarkets and the shopping complex Centro Plaza. The apartment comes with access to pool, lush gardens, a private underground parking space and 24/7 manned security of the urbanization.