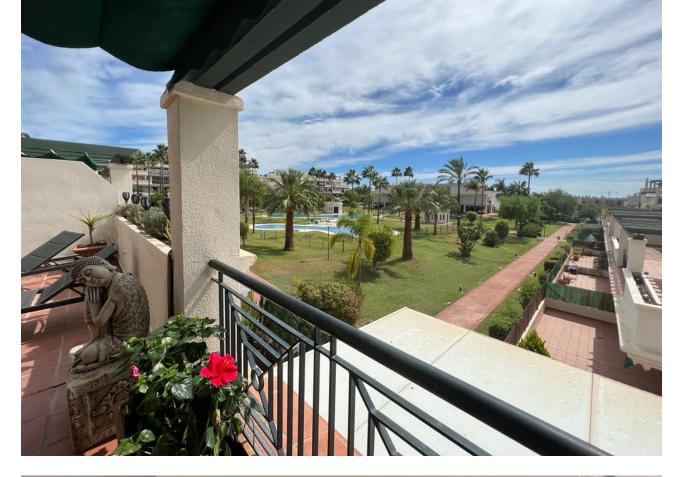

## Nueva Andalucía Apartment 2 2 160 m2 160 m2

Modern two bedroom two bathrooms apartment in the heart of Nueva Andalucía, perfect for holiday and long term rental. The spacious living room opens up onto a large south-west facing terrace overlooking the complex swimming pool and garden, where you can find a barbecue, nice outdoor furniture and an area with sun loungers, thus promoting indooroutdoor living. With an unbeatable location, a stone throw away from Real Padel GYM, only 10 minutes walk to the beach and 15 minutes walk to Puerto Banus and all famous restaurants Fat Mamma Trattoria, La Sala, supermarkets and the shopping complex Centro Plaza. The apartment comes with access to pool, lush gardens, a private underground parking space and 24/7 manned security of the urbanization.

Setting Close To Port Close To Shops Close To Sea

Close To Schools Climate Control

Kitchen Fully Fitted Orientation
South West

Views Garden Pool

Garden Communal Condition Excellent

Features Covered Terrace Private Terrace Barbeque

Parking Private Pool Communal

Furniture Fully Furnished