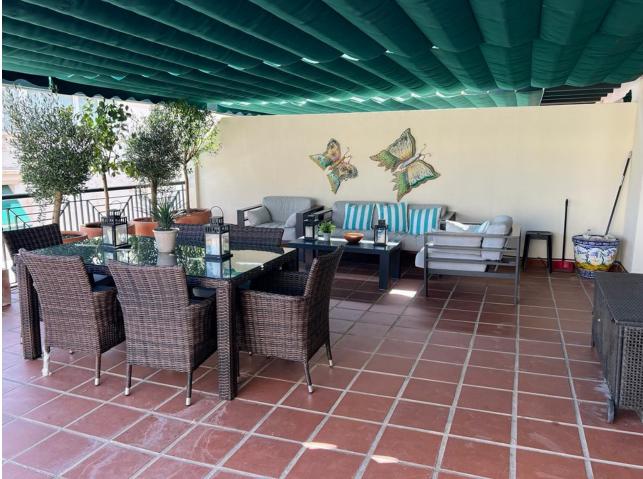

## Nueva Andalucía Apartment 2 2 160 m2 160 m2

Modern two bedroom two bathrooms apartment in the heart of Nueva Andalucía, perfect for holiday and long term rental. The spacious living room opens up onto a large south-west facing terrace overlooking the complex swimming pool and garden, where you can find a barbecue, nice outdoor furniture and an area with sun loungers, thus promoting indooroutdoor living. With an unbeatable location, a stone throw away from Real Padel GYM, only 10 minutes walk to the beach and 15 minutes walk to Puerto Banus and all famous restaurants Fat Mamma Trattoria, La Sala, supermarkets and the shopping complex Centro Plaza. The apartment comes with access to pool, lush gardens, a private underground parking space and 24/7 manned security of the urbanization.

Setting Close To Port Close To Shops Close To Sea

Close To Schools Climate Control

Kitchen Fully Fitted Orientation
South West

Views Garden Pool

Garden Communal Condition Excellent

Features Covered Terrace Private Terrace Barbeque

Parking Private Pool Communal

Furniture Fully Furnished