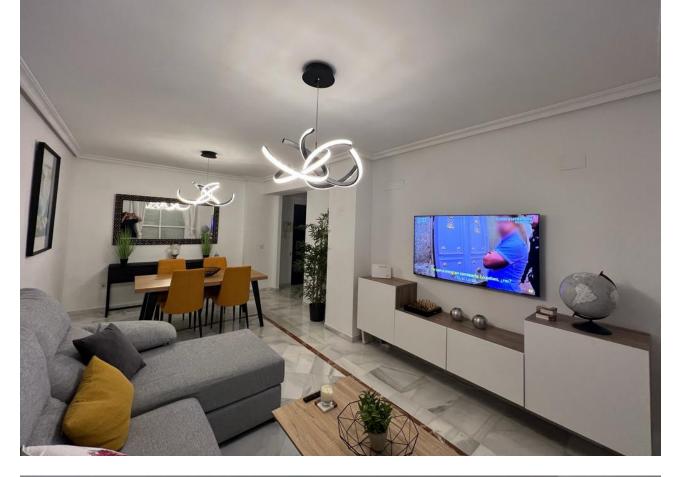

## Nueva Andalucía Apartment 2 2 160 m2 160 m2

Modern two bedroom two bathrooms apartment in the heart of Nueva Andalucía, perfect for holiday and long term rental. The spacious living room opens up onto a large south-west facing terrace overlooking the complex swimming pool and garden, where you can find a barbecue, nice outdoor furniture and an area with sun loungers, thus promoting indooroutdoor living. With an unbeatable location, a stone throw away from Real Padel GYM, only 10 minutes walk to the beach and 15 minutes walk to Puerto Banus and all famous restaurants Fat Mamma Trattoria, La Sala, supermarkets and the shopping complex Centro Plaza. The apartment comes with access to pool, lush gardens, a private underground parking space and 24/7 manned security of the urbanization.