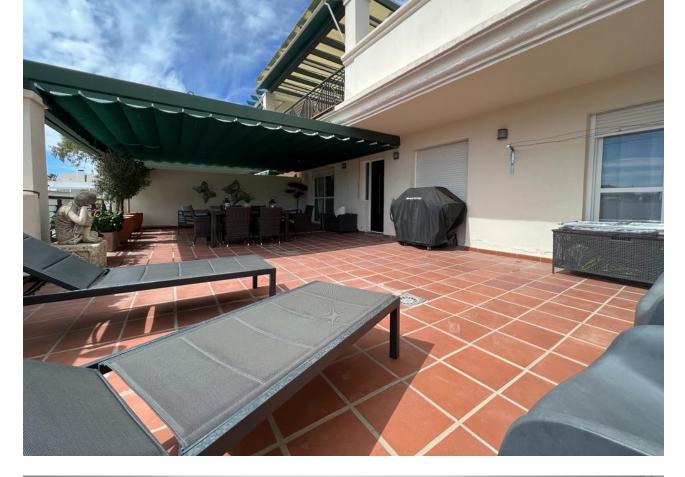

## Nueva Andalucía Apartment 2 2 160 m2 160 m2

Modern two bedroom two bathrooms apartment in the heart of Nueva Andalucía, perfect for holiday and long term rental. The spacious living room opens up onto a large south-west facing terrace overlooking the complex swimming pool and garden, where you can find a barbecue, nice outdoor furniture and an area with sun loungers, thus promoting indooroutdoor living. With an unbeatable location, a stone throw away from Real Padel GYM, only 10 minutes walk to the beach and 15 minutes walk to Puerto Banus and all famous restaurants Fat Mamma Trattoria, La Sala, supermarkets and the shopping complex Centro Plaza. The apartment comes with access to pool, lush gardens, a private underground parking space and 24/7 manned security of the urbanization.

Setting Close To Port Close To Shops Close To Sea

Close To Schools Climate Control

Kitchen Fully Fitted Orientation
South West

Views Garden Pool

Garden Communal Condition Excellent

Features Covered Terrace Private Terrace Barbeque

Parking Private Pool Communal

Furniture Fully Furnished