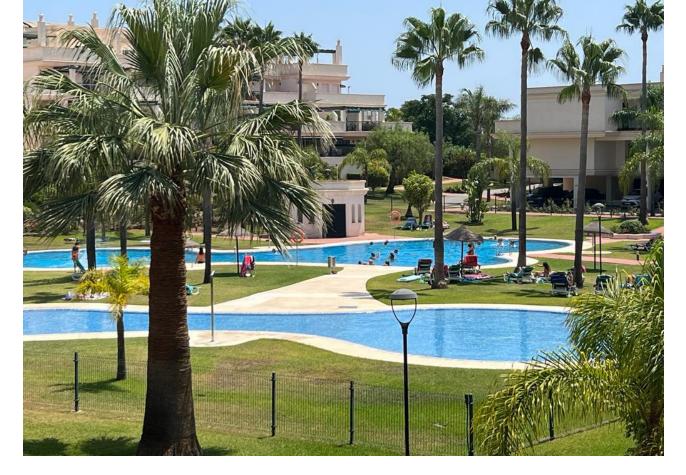

## Nueva Andalucía Apartment 2 2 160 m2 160 m2

Modern two bedroom two bathrooms apartment in the heart of Nueva Andalucía, perfect for holiday and long term rental. The spacious living room opens up onto a large south-west facing terrace overlooking the complex swimming pool and garden, where you can find a barbecue, nice outdoor furniture and an area with sun loungers, thus promoting indooroutdoor living. With an unbeatable location, a stone throw away from Real Padel GYM, only 10 minutes walk to the beach and 15 minutes walk to Puerto Banus and all famous restaurants Fat Mamma Trattoria, La Sala, supermarkets and the shopping complex Centro Plaza. The apartment comes with access to pool, lush gardens, a private underground parking space and 24/7 manned security of the urbanization.

Setting Close To Port Close To Shops Close To Sea

Close To Schools Climate Control

Kitchen Fully Fitted Orientation
South West

Views Garden Pool

Garden Communal Condition Excellent

Features Covered Terrace Private Terrace Barbeque