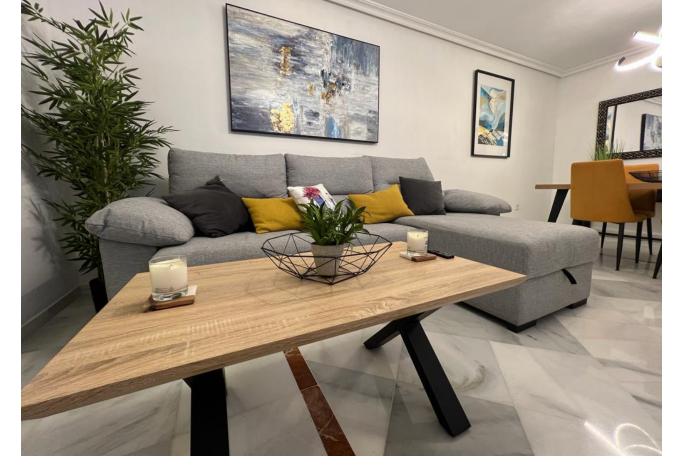

## Nueva Andalucía Apartment 2 2 160 m2 160 m2

Modern two bedroom two bathrooms apartment in the heart of Nueva Andalucía, perfect for holiday and long term rental. The spacious living room opens up onto a large south-west facing terrace overlooking the complex swimming pool and garden, where you can find a barbecue, nice outdoor furniture and an area with sun loungers, thus promoting indooroutdoor living. With an unbeatable location, a stone throw away from Real Padel GYM, only 10 minutes walk to the beach and 15 minutes walk to Puerto Banus and all famous restaurants Fat Mamma Trattoria, La Sala, supermarkets and the shopping complex Centro Plaza. The apartment comes with access to pool, lush gardens, a private underground parking space and 24/7 manned security of the urbanization.