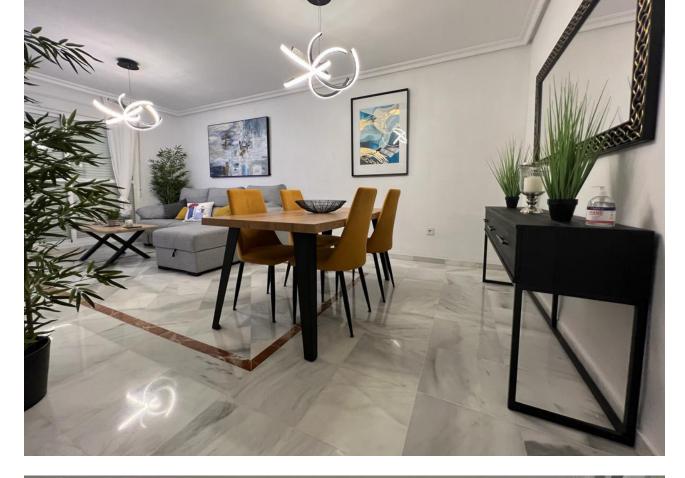

## Nueva Andalucía Apartment 2 2 160 m2 160 m2

Modern two bedroom two bathrooms apartment in the heart of Nueva Andalucía, perfect for holiday and long term rental. The spacious living room opens up onto a large south-west facing terrace overlooking the complex swimming pool and garden, where you can find a barbecue, nice outdoor furniture and an area with sun loungers, thus promoting indooroutdoor living. With an unbeatable location, a stone throw away from Real Padel GYM, only 10 minutes walk to the beach and 15 minutes walk to Puerto Banus and all famous restaurants Fat Mamma Trattoria, La Sala, supermarkets and the shopping complex Centro Plaza. The apartment comes with access to pool, lush gardens, a private underground parking space and 24/7 manned security of the urbanization.