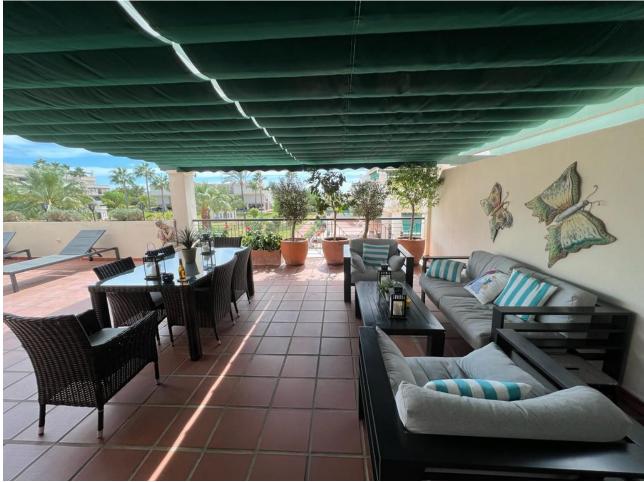

## Nueva Andalucía Apartment 2 2 160 m2 160 m2

Modern two bedroom two bathrooms apartment in the heart of Nueva Andalucía, perfect for holiday and long term rental. The spacious living room opens up onto a large south-west facing terrace overlooking the complex swimming pool and garden, where you can find a barbecue, nice outdoor furniture and an area with sun loungers, thus promoting indooroutdoor living. With an unbeatable location, a stone throw away from Real Padel GYM, only 10 minutes walk to the beach and 15 minutes walk to Puerto Banus and all famous restaurants Fat Mamma Trattoria, La Sala, supermarkets and the shopping complex Centro Plaza. The apartment comes with access to pool, lush gardens, a private underground parking space and 24/7 manned security of the urbanization.

Setting Close To Port Close To Shops Close To Sea

Close To Schools Climate Control

Kitchen Fully Fitted Orientation
South West

Views Garden Pool

Garden Communal Condition Excellent

Features Covered Terrace Private Terrace Barbeque

Parking Private Pool Communal

Furniture Fully Furnished