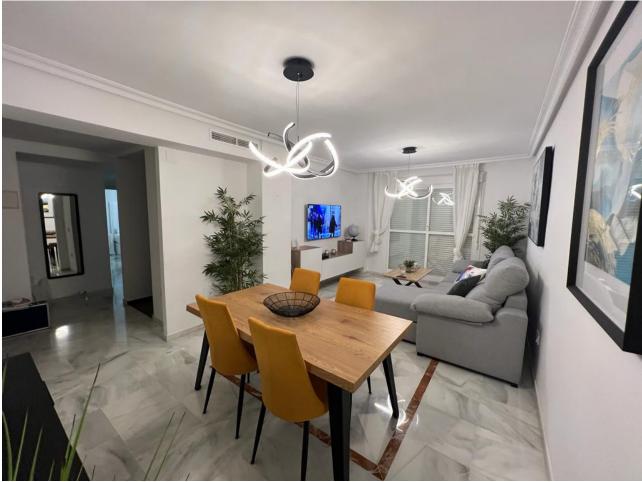

## Nueva Andalucía Apartment 2 2 160 m2 160 m2

Modern two bedroom two bathrooms apartment in the heart of Nueva Andalucía, perfect for holiday and long term rental. The spacious living room opens up onto a large south-west facing terrace overlooking the complex swimming pool and garden, where you can find a barbecue, nice outdoor furniture and an area with sun loungers, thus promoting indooroutdoor living. With an unbeatable location, a stone throw away from Real Padel GYM, only 10 minutes walk to the beach and 15 minutes walk to Puerto Banus and all famous restaurants Fat Mamma Trattoria, La Sala, supermarkets and the shopping complex Centro Plaza. The apartment comes with access to pool, lush gardens, a private underground parking space and 24/7 manned security of the urbanization.