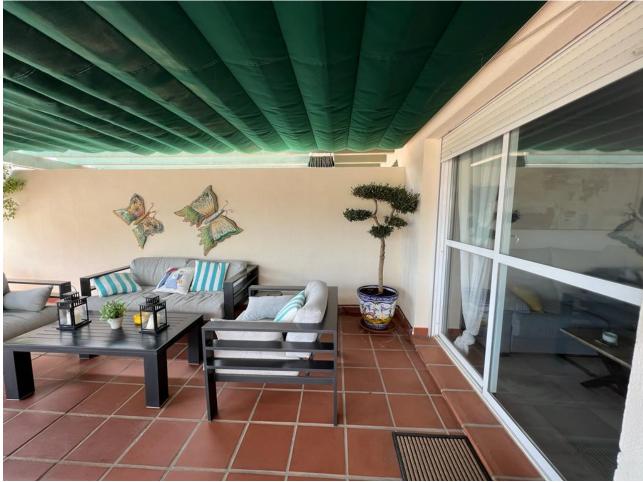

## Nueva Andalucía Apartment 2 2 160 m2 160 m2

Modern two bedroom two bathrooms apartment in the heart of Nueva Andalucía, perfect for holiday and long term rental. The spacious living room opens up onto a large south-west facing terrace overlooking the complex swimming pool and garden, where you can find a barbecue, nice outdoor furniture and an area with sun loungers, thus promoting indooroutdoor living. With an unbeatable location, a stone throw away from Real Padel GYM, only 10 minutes walk to the beach and 15 minutes walk to Puerto Banus and all famous restaurants Fat Mamma Trattoria, La Sala, supermarkets and the shopping complex Centro Plaza. The apartment comes with access to pool, lush gardens, a private underground parking space and 24/7 manned security of the urbanization.

Setting Close To Port Close To Shops Close To Sea

Close To Schools Climate Control

Kitchen Fully Fitted Orientation
South West

Views Garden Pool

Garden Communal Condition Excellent

Features Covered Terrace Private Terrace Barbeque