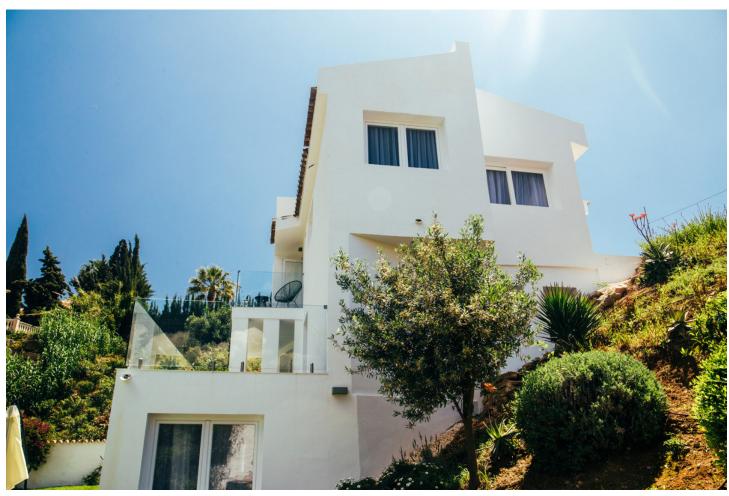

## Short Term Rental - House - Marbella 9.000€ / Week

Marbella House

5

4

260 m2

1256 m2

This newly renovated villa offers a spacious layout and modern amenities, making it an ideal home for summer holidays or permanent living. It comprises three levels, offering privacy and convenience. The villa is north-east-facing and has 5 bedrooms, 4 bathrooms and is set in an enviable location within the exclusive Urb. El Rosario. It has been fully reformed, providing comfortable accommodation for 8 people. On the main level, there's a welcoming kitchen and living space, perfect for gathering and entertaining guests. Additionally, there's a sauna, small gym space and kitchen on the basement level, perfect for relaxation and rejuvenation. A cosy barbeque patio and big garden with swimming pool for enjoying evenings outdoors. The house has plenty of space for larger families or additional guests. There's a sixth room which could serve as an office or be adapted to suit various needs, offering versatility and flexibility. There is also a garage for 1 car and storage. The house has air-conditioning and alarm system with cameras. The pool area is a true oasis. Adjacent to the swimming pool, there's an open terrace with barbecue facilities. Overall, this villa combines modern comfort with stylish design, offering a serene retreat where residents can relax, entertain, and enjoy the beauty of their surroundings. You are just few minutes away from all the shops. schools and restaurants, and 5 min drive from Marbella with all her day and night activities. El Rosario - is a quiet, green area, next to all the amenities and 10 minutes walk from the sea