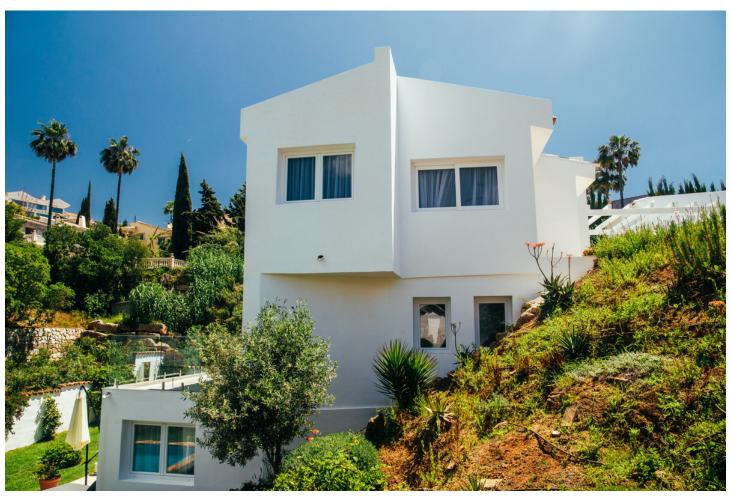

## Short Term Rental - House - Marbella 9.000€ / Week

Marbella House

5

4

260 m2

1256 m2

This newly renovated villa offers a spacious layout and modern amenities, making it an ideal home for summer holidays or permanent living. It comprises three levels, offering privacy and convenience. The villa is north-east-facing and has 5 bedrooms, 4 bathrooms and is set in an enviable location within the exclusive Urb. El Rosario. It has been fully reformed, providing comfortable accommodation for 8 people. On the main level, there's a welcoming kitchen and living space, perfect for gathering and entertaining guests. Additionally, there's a sauna, small gym space and kitchen on the basement level, perfect for relaxation and rejuvenation. A cosy barbeque patio and big garden with swimming pool for enjoying evenings outdoors. The house has plenty of space for larger families or additional guests. There's a sixth room which could serve as an office or be adapted to suit various needs, offering versatility and flexibility. There is also a garage for 1 car and storage. The house has air-conditioning and alarm system with cameras. The pool area is a true oasis. Adjacent to the swimming pool, there's an open terrace with barbecue facilities. Overall, this villa combines modern comfort with stylish design, offering a serene retreat where residents can relax, entertain, and enjoy the beauty of their surroundings. You are just few minutes away from all the shops. schools and restaurants, and 5 min drive from Marbella with all her day and night activities. El Rosario - is a quiet, green area, next to all the amenities and 10 minutes walk from the sea