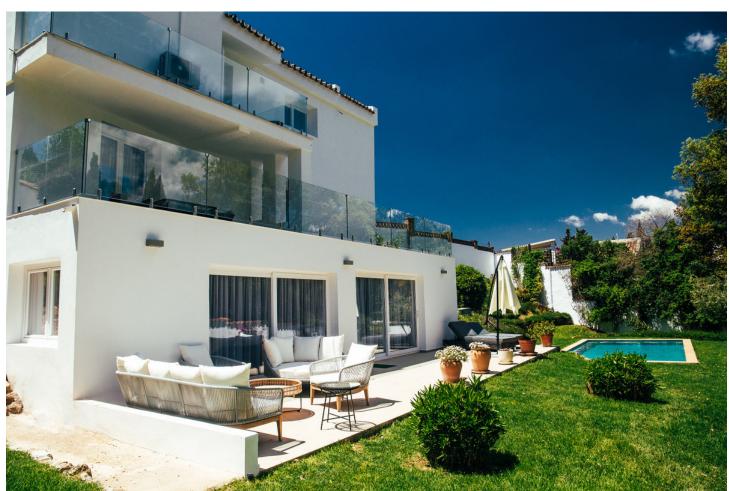

## Short Term Rental - House - Marbella 9.000€ / Week

Marbella House

5

4

260 m2

1256 m2

This newly renovated villa offers a spacious layout and modern amenities, making it an ideal home for summer holidays or permanent living. It comprises three levels, offering privacy and convenience. The villa is north-east-facing and has 5 bedrooms, 4 bathrooms and is set in an enviable location within the exclusive Urb. El Rosario. It has been fully reformed, providing comfortable accommodation for 8 people. On the main level, there's a welcoming kitchen and living space, perfect for gathering and entertaining guests. Additionally, there's a sauna, small gym space and kitchen on the basement level, perfect for relaxation and rejuvenation. A cosy barbeque patio and big garden with swimming pool for enjoying evenings outdoors. The house has plenty of space for larger families or additional guests. There's a sixth room which could serve as an office or be adapted to suit various needs, offering versatility and flexibility. There is also a garage for 1 car and storage. The house has air-conditioning and alarm system with cameras. The pool area is a true oasis. Adjacent to the swimming pool, there's an open terrace with barbecue facilities. Overall, this villa combines modern comfort with stylish design, offering a serene retreat where residents can relax, entertain, and enjoy the beauty of their surroundings. You are just few minutes away from all the shops. schools and restaurants, and 5 min drive from Marbella with all her day and night activities. El Rosario - is a quiet, green area, next to all the amenities and 10 minutes walk from the sea