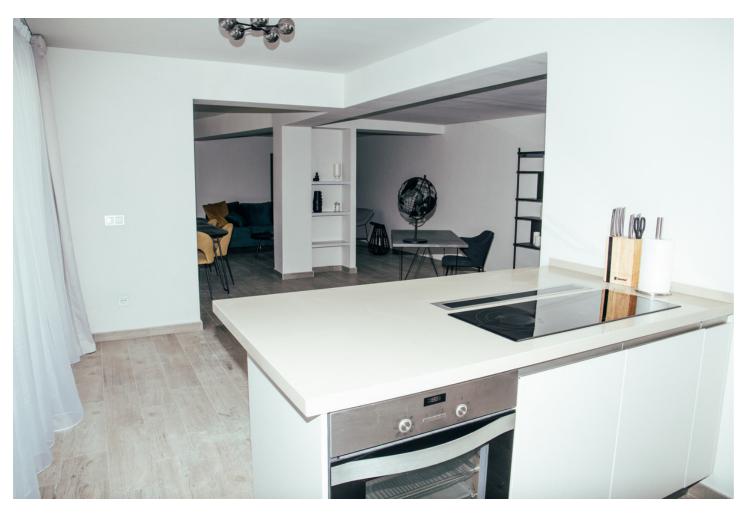

## Short Term Rental - House - Marbella 9.000€ / Week

Marbella House

5

4

260 m2

1256 m2

This newly renovated villa offers a spacious layout and modern amenities, making it an ideal home for summer holidays or permanent living. It comprises three levels, offering privacy and convenience. The villa is north-east-facing and has 5 bedrooms, 4 bathrooms and is set in an enviable location within the exclusive Urb. El Rosario. It has been fully reformed, providing comfortable accommodation for 8 people. On the main level, there's a welcoming kitchen and living space, perfect for gathering and entertaining guests. Additionally, there's a sauna, small gym space and kitchen on the basement level, perfect for relaxation and rejuvenation. A cosy barbeque patio and big garden with swimming pool for enjoying evenings outdoors. The house has plenty of space for larger families or additional guests. There's a sixth room which could serve as an office or be adapted to suit various needs, offering versatility and flexibility. There is also a garage for 1 car and storage. The house has air-conditioning and alarm system with cameras. The pool area is a true oasis. Adjacent to the swimming pool, there's an open terrace with barbecue facilities. Overall, this villa combines modern comfort with stylish design, offering a serene retreat where residents can relax, entertain, and enjoy the beauty of their surroundings. You are just few minutes away from all the shops. schools and restaurants, and 5 min drive from Marbella with all her day and night activities. El Rosario - is a quiet, green area, next to all the amenities and 10 minutes walk from the sea