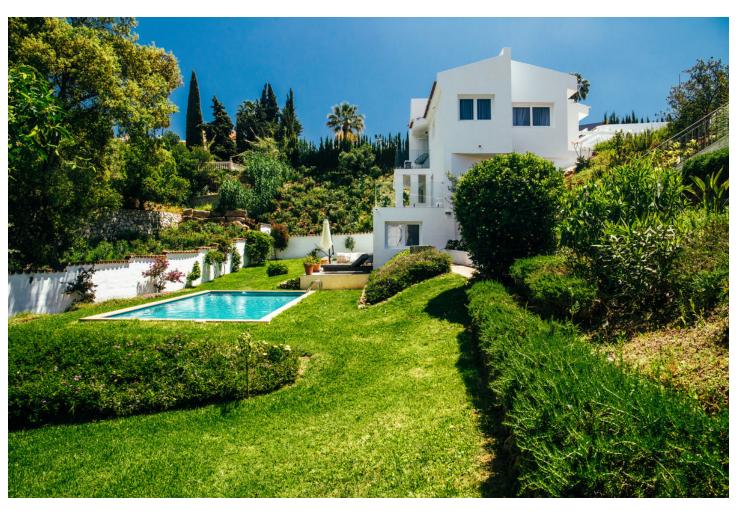

## Short Term Rental - House - Marbella 9.000€ / Week

Marbella House

5

4

260 m2

1256 m2

This newly renovated villa offers a spacious layout and modern amenities, making it an ideal home for summer holidays or permanent living. It comprises three levels, offering privacy and convenience. The villa is north-east-facing and has 5 bedrooms, 4 bathrooms and is set in an enviable location within the exclusive Urb. El Rosario. It has been fully reformed, providing comfortable accommodation for 8 people. On the main level, there's a welcoming kitchen and living space, perfect for gathering and entertaining guests. Additionally, there's a sauna, small gym space and kitchen on the basement level, perfect for relaxation and rejuvenation. A cosy barbeque patio and big garden with swimming pool for enjoying evenings outdoors. The house has plenty of space for larger families or additional guests. There's a sixth room which could serve as an office or be adapted to suit various needs, offering versatility and flexibility. There is also a garage for 1 car and storage. The house has air-conditioning and alarm system with cameras. The pool area is a true oasis. Adjacent to the swimming pool, there's an open terrace with barbecue facilities. Overall, this villa combines modern comfort with stylish design, offering a serene retreat where residents can relax, entertain, and enjoy the beauty of their surroundings. You are just few minutes away from all the shops. schools and restaurants, and 5 min drive from Marbella with all her day and night activities. El Rosario - is a quiet, green area, next to all the amenities and 10 minutes walk from the sea