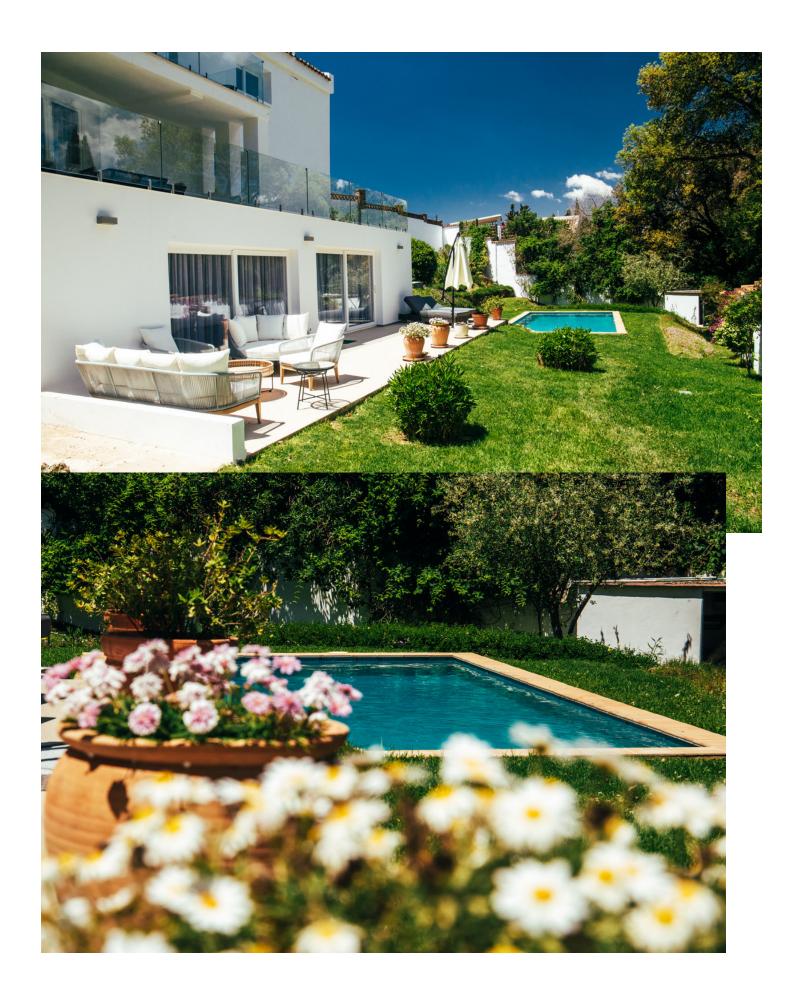

## Short Term Rental - House - Marbella 9.000€ / Week

Marbella House

5

4

260 m2

1256 m2

This newly renovated villa offers a spacious layout and modern amenities, making it an ideal home for summer holidays or permanent living. It comprises three levels, offering privacy and convenience. The villa is north-east-facing and has 5 bedrooms, 4 bathrooms and is set in an enviable location within the exclusive Urb. El Rosario. It has been fully reformed, providing comfortable accommodation for 8 people. On the main level, there's a welcoming kitchen and living space, perfect for gathering and entertaining guests. Additionally, there's a sauna, small gym space and kitchen on the basement level, perfect for relaxation and rejuvenation. A cosy barbeque patio and big garden with swimming pool for enjoying evenings outdoors. The house has plenty of space for larger families or additional guests. There's a sixth room which could serve as an office or be adapted to suit various needs, offering versatility and flexibility. There is also a garage for 1 car and storage. The house has air-conditioning and alarm system with cameras. The pool area is a true oasis. Adjacent to the swimming pool, there's an open terrace with barbecue facilities. Overall, this villa combines modern comfort with stylish design, offering a serene retreat where residents can relax, entertain, and enjoy the beauty of their surroundings. You are just few minutes away from all the shops. schools and restaurants, and 5 min drive from Marbella with all her day and night activities. El Rosario - is a quiet, green area, next to all the amenities and 10 minutes walk from the sea