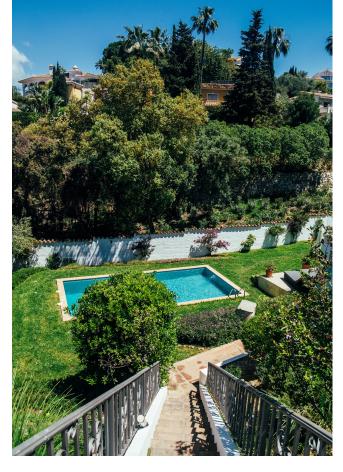

## Short Term Rental - House - Marbella 9.000€ / Week

Marbella House

5

4

260 m2

1256 m2

This newly renovated villa offers a spacious layout and modern amenities, making it an ideal home for summer holidays or permanent living. It comprises three levels, offering privacy and convenience. The villa is north-east-facing and has 5 bedrooms, 4 bathrooms and is set in an enviable location within the exclusive Urb. El Rosario. It has been fully reformed, providing comfortable accommodation for 8 people. On the main level, there's a welcoming kitchen and living space, perfect for gathering and entertaining guests. Additionally, there's a sauna, small gym space and kitchen on the basement level, perfect for relaxation and rejuvenation. A cosy barbeque patio and big garden with swimming pool for enjoying evenings outdoors. The house has plenty of space for larger families or additional guests. There's a sixth room which could serve as an office or be adapted to suit various needs, offering versatility and flexibility. There is also a garage for 1 car and storage. The house has air-conditioning and alarm system with cameras. The pool area is a true oasis. Adjacent to the swimming pool, there's an open terrace with barbecue facilities. Overall, this villa combines modern comfort with stylish design, offering a serene retreat where residents can relax, entertain, and enjoy the beauty of their surroundings. You are just few minutes away from all the shops. schools and restaurants, and 5 min drive from Marbella with all her day and night activities. El Rosario - is a quiet, green area, next to all the amenities and 10 minutes walk from the sea