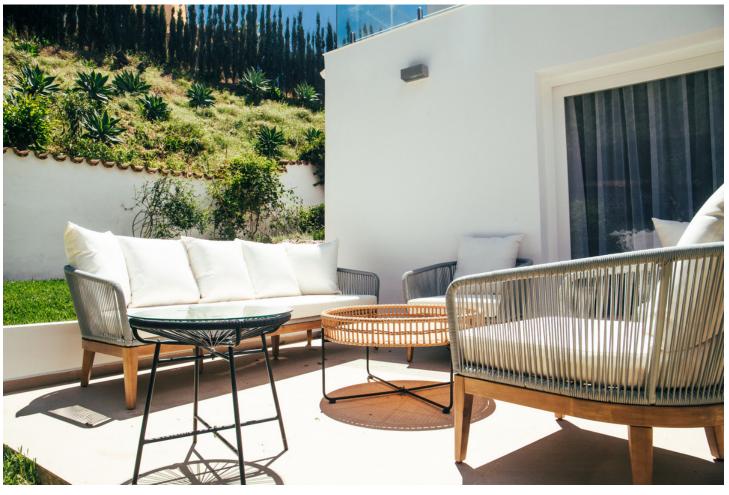

## Short Term Rental - House - Marbella 9.000€ / Week

Marbella House

5

4

260 m2

1256 m2

This newly renovated villa offers a spacious layout and modern amenities, making it an ideal home for summer holidays or permanent living. It comprises three levels, offering privacy and convenience. The villa is north-east-facing and has 5 bedrooms, 4 bathrooms and is set in an enviable location within the exclusive Urb. El Rosario. It has been fully reformed, providing comfortable accommodation for 8 people. On the main level, there's a welcoming kitchen and living space, perfect for gathering and entertaining guests. Additionally, there's a sauna, small gym space and kitchen on the basement level, perfect for relaxation and rejuvenation. A cosy barbeque patio and big garden with swimming pool for enjoying evenings outdoors. The house has plenty of space for larger families or additional guests. There's a sixth room which could serve as an office or be adapted to suit various needs, offering versatility and flexibility. There is also a garage for 1 car and storage. The house has air-conditioning and alarm system with cameras. The pool area is a true oasis. Adjacent to the swimming pool, there's an open terrace with barbecue facilities. Overall, this villa combines modern comfort with stylish design, offering a serene retreat where residents can relax, entertain, and enjoy the beauty of their surroundings. You are just few minutes away from all the shops. schools and restaurants, and 5 min drive from Marbella with all her day and night activities. El Rosario - is a quiet, green area, next to all the amenities and 10 minutes walk from the sea