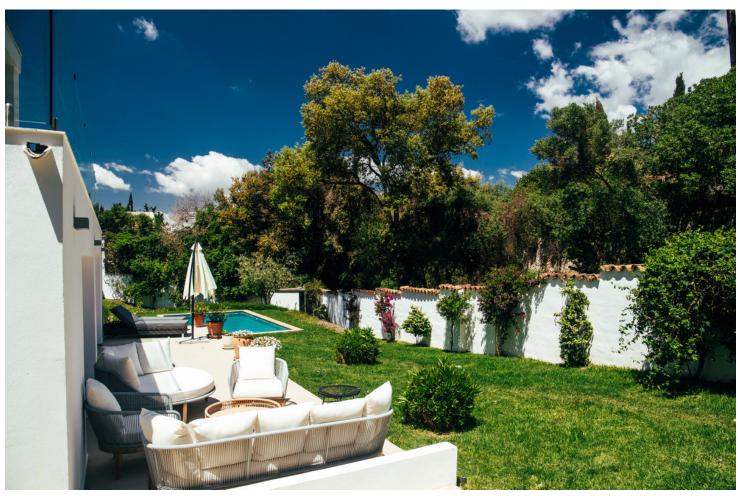

## Short Term Rental - House - Marbella 9.000€ / Week

Marbella House

5

4

260 m2

1256 m2

This newly renovated villa offers a spacious layout and modern amenities, making it an ideal home for summer holidays or permanent living. It comprises three levels, offering privacy and convenience. The villa is north-east-facing and has 5 bedrooms, 4 bathrooms and is set in an enviable location within the exclusive Urb. El Rosario. It has been fully reformed, providing comfortable accommodation for 8 people. On the main level, there's a welcoming kitchen and living space, perfect for gathering and entertaining guests. Additionally, there's a sauna, small gym space and kitchen on the basement level, perfect for relaxation and rejuvenation. A cosy barbeque patio and big garden with swimming pool for enjoying evenings outdoors. The house has plenty of space for larger families or additional guests. There's a sixth room which could serve as an office or be adapted to suit various needs, offering versatility and flexibility. There is also a garage for 1 car and storage. The house has air-conditioning and alarm system with cameras. The pool area is a true oasis. Adjacent to the swimming pool, there's an open terrace with barbecue facilities. Overall, this villa combines modern comfort with stylish design, offering a serene retreat where residents can relax, entertain, and enjoy the beauty of their surroundings. You are just few minutes away from all the shops. schools and restaurants, and 5 min drive from Marbella with all her day and night activities. El Rosario - is a quiet, green area, next to all the amenities and 10 minutes walk from the sea