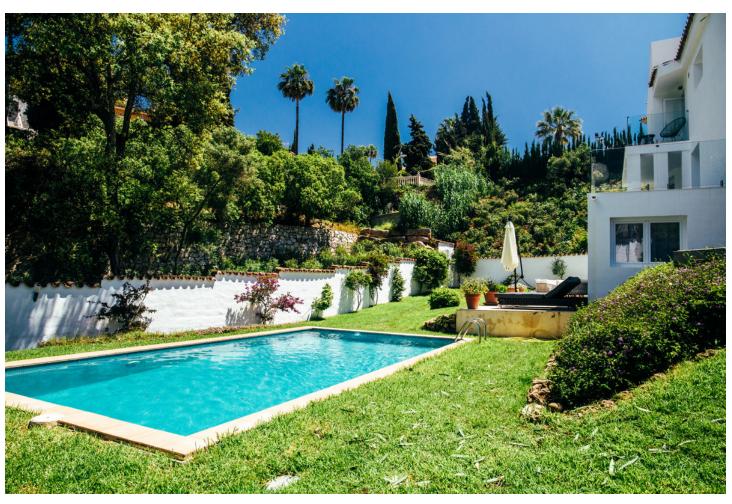

## Short Term Rental - House - Marbella 9.000€ / Week

Marbella House

5

4

260 m2

1256 m2

This newly renovated villa offers a spacious layout and modern amenities, making it an ideal home for summer holidays or permanent living. It comprises three levels, offering privacy and convenience. The villa is north-east-facing and has 5 bedrooms, 4 bathrooms and is set in an enviable location within the exclusive Urb. El Rosario. It has been fully reformed, providing comfortable accommodation for 8 people. On the main level, there's a welcoming kitchen and living space, perfect for gathering and entertaining guests. Additionally, there's a sauna, small gym space and kitchen on the basement level, perfect for relaxation and rejuvenation. A cosy barbeque patio and big garden with swimming pool for enjoying evenings outdoors. The house has plenty of space for larger families or additional guests. There's a sixth room which could serve as an office or be adapted to suit various needs, offering versatility and flexibility. There is also a garage for 1 car and storage. The house has air-conditioning and alarm system with cameras. The pool area is a true oasis. Adjacent to the swimming pool, there's an open terrace with barbecue facilities. Overall, this villa combines modern comfort with stylish design, offering a serene retreat where residents can relax, entertain, and enjoy the beauty of their surroundings. You are just few minutes away from all the shops. schools and restaurants, and 5 min drive from Marbella with all her day and night activities. El Rosario - is a quiet, green area, next to all the amenities and 10 minutes walk from the sea