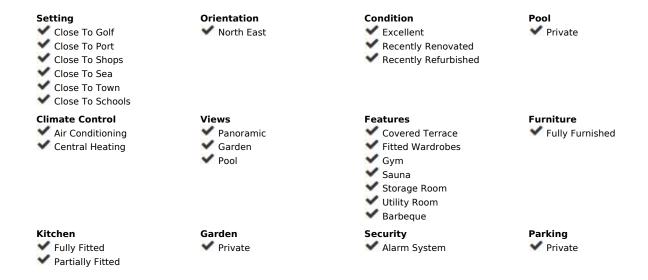

## Short Term Rental - House - Marbella 9.000€ / Week

Marbella House

5

4

260 m2

1256 m2

This newly renovated villa offers a spacious layout and modern amenities, making it an ideal home for summer holidays or permanent living. It comprises three levels, offering privacy and convenience. The villa is north-east-facing and has 5 bedrooms, 4 bathrooms and is set in an enviable location within the exclusive Urb. El Rosario. It has been fully reformed, providing comfortable accommodation for 8 people. On the main level, there's a welcoming kitchen and living space, perfect for gathering and entertaining guests. Additionally, there's a sauna, small gym space and kitchen on the basement level, perfect for relaxation and rejuvenation. A cosy barbeque patio and big garden with swimming pool for enjoying evenings outdoors. The house has plenty of space for larger families or additional guests. There's a sixth room which could serve as an office or be adapted to suit various needs, offering versatility and flexibility. There is also a garage for 1 car and storage. The house has air-conditioning and alarm system with cameras. The pool area is a true oasis. Adjacent to the swimming pool, there's an open terrace with barbecue facilities. Overall, this villa combines modern comfort with stylish design, offering a serene retreat where residents can relax, entertain, and enjoy the beauty of their surroundings. You are just few minutes away from all the shops. schools and restaurants, and 5 min drive from Marbella with all her day and night activities. El Rosario - is a quiet, green area, next to all the amenities and 10 minutes walk from the sea