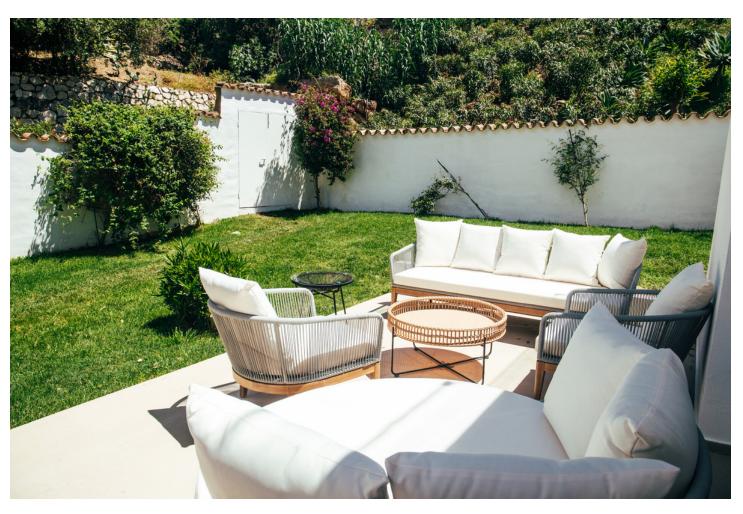

## Short Term Rental - House - Marbella 9.000€ / Week

Marbella House

5

4

260 m2

1256 m2

This newly renovated villa offers a spacious layout and modern amenities, making it an ideal home for summer holidays or permanent living. It comprises three levels, offering privacy and convenience. The villa is north-east-facing and has 5 bedrooms, 4 bathrooms and is set in an enviable location within the exclusive Urb. El Rosario. It has been fully reformed, providing comfortable accommodation for 8 people. On the main level, there's a welcoming kitchen and living space, perfect for gathering and entertaining guests. Additionally, there's a sauna, small gym space and kitchen on the basement level, perfect for relaxation and rejuvenation. A cosy barbeque patio and big garden with swimming pool for enjoying evenings outdoors. The house has plenty of space for larger families or additional guests. There's a sixth room which could serve as an office or be adapted to suit various needs, offering versatility and flexibility. There is also a garage for 1 car and storage. The house has air-conditioning and alarm system with cameras. The pool area is a true oasis. Adjacent to the swimming pool, there's an open terrace with barbecue facilities. Overall, this villa combines modern comfort with stylish design, offering a serene retreat where residents can relax, entertain, and enjoy the beauty of their surroundings. You are just few minutes away from all the shops. schools and restaurants, and 5 min drive from Marbella with all her day and night activities. El Rosario - is a quiet, green area, next to all the amenities and 10 minutes walk from the sea