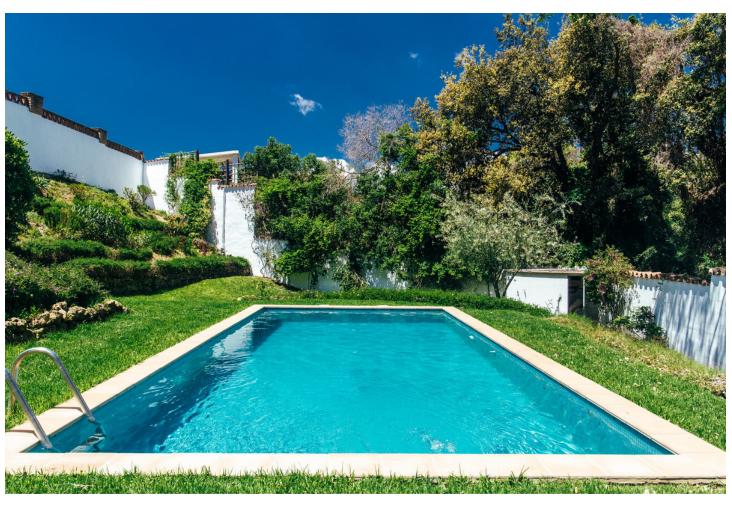

## Short Term Rental - House - Marbella 9.000€ / Week

Marbella House

5

4

260 m2

1256 m2

This newly renovated villa offers a spacious layout and modern amenities, making it an ideal home for summer holidays or permanent living. It comprises three levels, offering privacy and convenience. The villa is north-east-facing and has 5 bedrooms, 4 bathrooms and is set in an enviable location within the exclusive Urb. El Rosario. It has been fully reformed, providing comfortable accommodation for 8 people. On the main level, there's a welcoming kitchen and living space, perfect for gathering and entertaining guests. Additionally, there's a sauna, small gym space and kitchen on the basement level, perfect for relaxation and rejuvenation. A cosy barbeque patio and big garden with swimming pool for enjoying evenings outdoors. The house has plenty of space for larger families or additional guests. There's a sixth room which could serve as an office or be adapted to suit various needs, offering versatility and flexibility. There is also a garage for 1 car and storage. The house has air-conditioning and alarm system with cameras. The pool area is a true oasis. Adjacent to the swimming pool, there's an open terrace with barbecue facilities. Overall, this villa combines modern comfort with stylish design, offering a serene retreat where residents can relax, entertain, and enjoy the beauty of their surroundings. You are just few minutes away from all the shops. schools and restaurants, and 5 min drive from Marbella with all her day and night activities. El Rosario - is a quiet, green area, next to all the amenities and 10 minutes walk from the sea