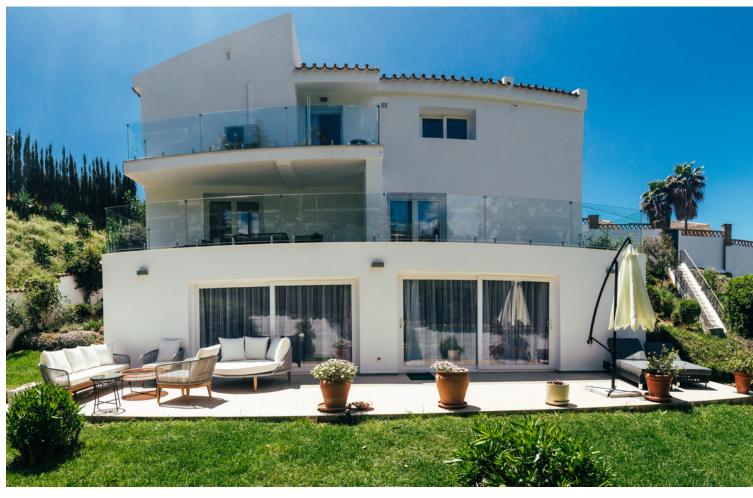

## Short Term Rental - House - Marbella 9.000€ / Week

Marbella House

5

4

260 m2

1256 m2

This newly renovated villa offers a spacious layout and modern amenities, making it an ideal home for summer holidays or permanent living. It comprises three levels, offering privacy and convenience. The villa is north-east-facing and has 5 bedrooms, 4 bathrooms and is set in an enviable location within the exclusive Urb. El Rosario. It has been fully reformed, providing comfortable accommodation for 8 people. On the main level, there's a welcoming kitchen and living space, perfect for gathering and entertaining guests. Additionally, there's a sauna, small gym space and kitchen on the basement level, perfect for relaxation and rejuvenation. A cosy barbeque patio and big garden with swimming pool for enjoying evenings outdoors. The house has plenty of space for larger families or additional guests. There's a sixth room which could serve as an office or be adapted to suit various needs, offering versatility and flexibility. There is also a garage for 1 car and storage. The house has air-conditioning and alarm system with cameras. The pool area is a true oasis. Adjacent to the swimming pool, there's an open terrace with barbecue facilities. Overall, this villa combines modern comfort with stylish design, offering a serene retreat where residents can relax, entertain, and enjoy the beauty of their surroundings. You are just few minutes away from all the shops. schools and restaurants, and 5 min drive from Marbella with all her day and night activities. El Rosario - is a quiet, green area, next to all the amenities and 10 minutes walk from the sea