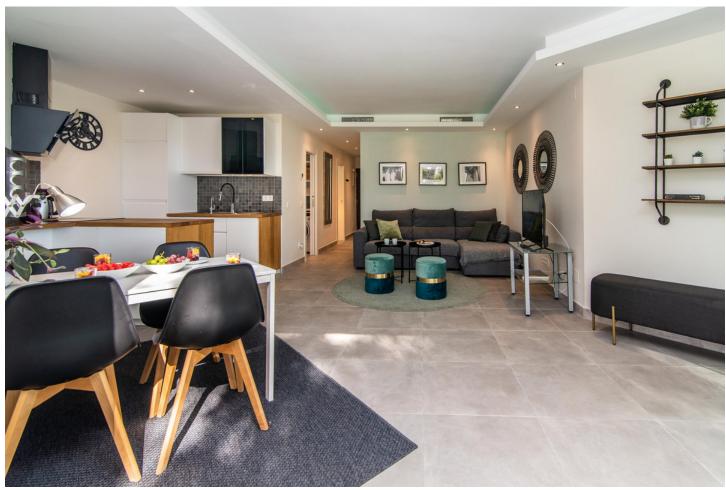

## Short Term Rental - Apartment - Puerto Banús 1.050€ / Week

Puerto Banús Apartment

2

1

95 m2

The holiday apartment Fuentes del Rodeo is in Marbella and is perfect for an unforgettable holiday with your loved ones. The property of 81 m2 consists of a living room, a well-equipped kitchen with dishwasher, 2 bedrooms and 1 bathroom, so you can stay 4 people. It also features Wi-Fi, central air conditioning, washing machine and a smart TV with streaming services. The property is protected with different gates. Your private outdoor area includes a balcony. You also have access to a shared outdoor area with pool, outdoor shower and tennis court. The pool is open all year. In addition, you can enjoy a large shared garden. The property is just 3 minutes walk from the beach. There is a parking space in a shared community available.