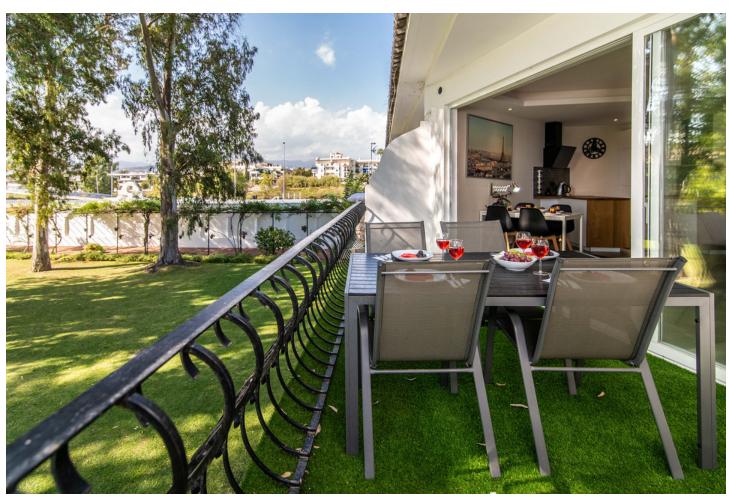

## Short Term Rental - Apartment - Puerto Banús 1.050€ / Week

Puerto Banús Apartment

2

1

95 m2

The holiday apartment Fuentes del Rodeo is in Marbella and is perfect for an unforgettable holiday with your loved ones. The property of 81 m2 consists of a living room, a well-equipped kitchen with dishwasher, 2 bedrooms and 1 bathroom, so you can stay 4 people. It also features Wi-Fi, central air conditioning, washing machine and a smart TV with streaming services. The property is protected with different gates. Your private outdoor area includes a balcony. You also have access to a shared outdoor area with pool, outdoor shower and tennis court. The pool is open all year. In addition, you can enjoy a large shared garden. The property is just 3 minutes walk from the beach. There is a parking space in a shared community available.