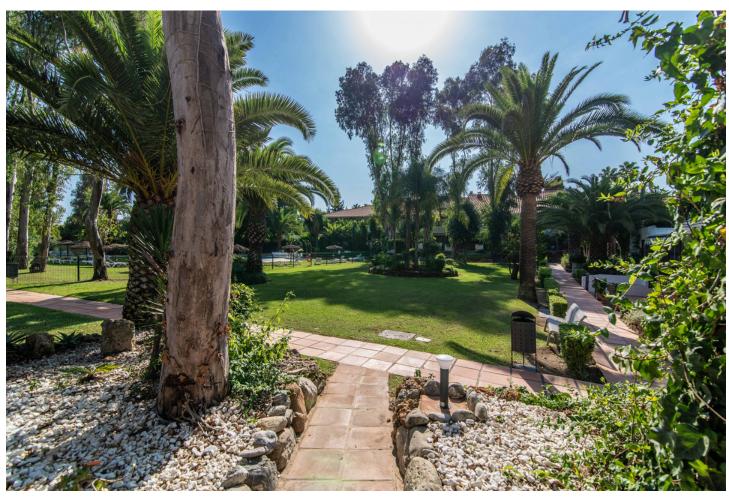

## Short Term Rental - Apartment - Puerto Banús 1.050€ / Week

Puerto Banús Apartment

2

1

95 m2

The holiday apartment Fuentes del Rodeo is in Marbella and is perfect for an unforgettable holiday with your loved ones. The property of 81 m2 consists of a living room, a well-equipped kitchen with dishwasher, 2 bedrooms and 1 bathroom, so you can stay 4 people. It also features Wi-Fi, central air conditioning, washing machine and a smart TV with streaming services. The property is protected with different gates. Your private outdoor area includes a balcony. You also have access to a shared outdoor area with pool, outdoor shower and tennis court. The pool is open all year. In addition, you can enjoy a large shared garden. The property is just 3 minutes walk from the beach. There is a parking space in a shared community available.

| Setting Close To Port Close To Shops Close To Sea | Condition Excellent                                        | <b>Pool</b> Communal      | Climate Control Air Conditioning |
|---------------------------------------------------|------------------------------------------------------------|---------------------------|----------------------------------|
| Views Pool Urban Street                           | Features  Near Transport  Private Terrace  Marble Flooring | Furniture Fully Furnished | Kitchen Partially Fitted         |
| Garden<br>Communal                                | Security Alarm System 24 Hour Security                     | Parking<br>Communal       | <b>Category</b><br>Luxury        |