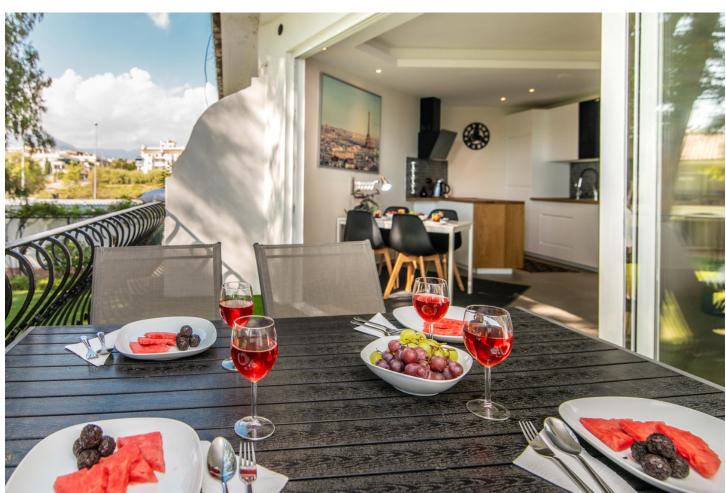

## Short Term Rental - Apartment - Puerto Banús 1.050€ / Week

Puerto Banús Apartment

2

1

95 m2

The holiday apartment Fuentes del Rodeo is in Marbella and is perfect for an unforgettable holiday with your loved ones. The property of 81 m2 consists of a living room, a well-equipped kitchen with dishwasher, 2 bedrooms and 1 bathroom, so you can stay 4 people. It also features Wi-Fi, central air conditioning, washing machine and a smart TV with streaming services. The property is protected with different gates. Your private outdoor area includes a balcony. You also have access to a shared outdoor area with pool, outdoor shower and tennis court. The pool is open all year. In addition, you can enjoy a large shared garden. The property is just 3 minutes walk from the beach. There is a parking space in a shared community available.