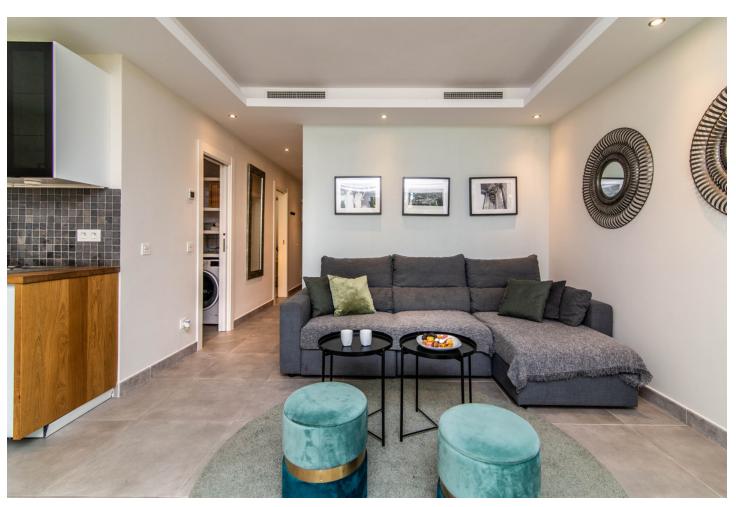

## Short Term Rental - Apartment - Puerto Banús 1.050€ / Week

Puerto Banús Apartment

2

1

95 m2

The holiday apartment Fuentes del Rodeo is in Marbella and is perfect for an unforgettable holiday with your loved ones. The property of 81 m2 consists of a living room, a well-equipped kitchen with dishwasher, 2 bedrooms and 1 bathroom, so you can stay 4 people. It also features Wi-Fi, central air conditioning, washing machine and a smart TV with streaming services. The property is protected with different gates. Your private outdoor area includes a balcony. You also have access to a shared outdoor area with pool, outdoor shower and tennis court. The pool is open all year. In addition, you can enjoy a large shared garden. The property is just 3 minutes walk from the beach. There is a parking space in a shared community available.