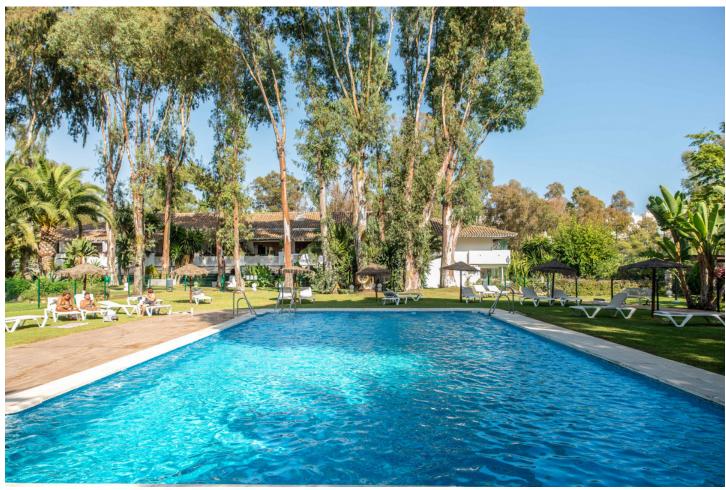

## Short Term Rental - Apartment - Puerto Banús 1.050€ / Week

Puerto Banús Apartment

2

1

95 m2

The holiday apartment Fuentes del Rodeo is in Marbella and is perfect for an unforgettable holiday with your loved ones. The property of 81 m2 consists of a living room, a well-equipped kitchen with dishwasher, 2 bedrooms and 1 bathroom, so you can stay 4 people. It also features Wi-Fi, central air conditioning, washing machine and a smart TV with streaming services. The property is protected with different gates. Your private outdoor area includes a balcony. You also have access to a shared outdoor area with pool, outdoor shower and tennis court. The pool is open all year. In addition, you can enjoy a large shared garden. The property is just 3 minutes walk from the beach. There is a parking space in a shared community available.