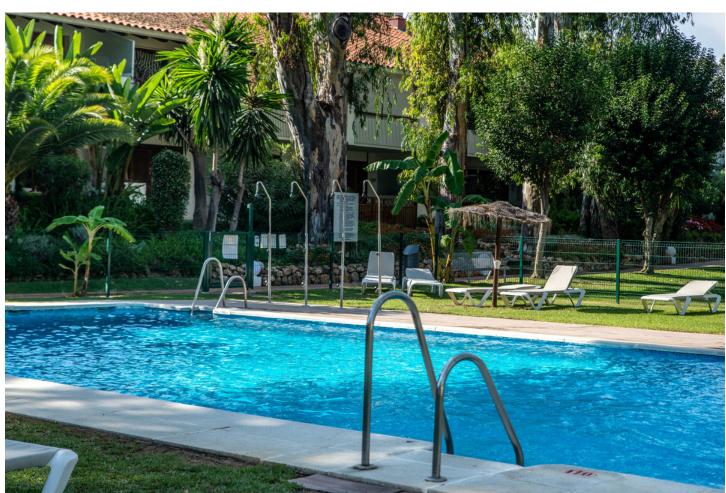

## Short Term Rental - Apartment - Puerto Banús 1.050€ / Week

Puerto Banús Apartment

2

1

95 m2

The holiday apartment Fuentes del Rodeo is in Marbella and is perfect for an unforgettable holiday with your loved ones. The property of 81 m2 consists of a living room, a well-equipped kitchen with dishwasher, 2 bedrooms and 1 bathroom, so you can stay 4 people. It also features Wi-Fi, central air conditioning, washing machine and a smart TV with streaming services. The property is protected with different gates. Your private outdoor area includes a balcony. You also have access to a shared outdoor area with pool, outdoor shower and tennis court. The pool is open all year. In addition, you can enjoy a large shared garden. The property is just 3 minutes walk from the beach. There is a parking space in a shared community available.

| Setting Close To Port Close To Shops Close To Sea | Condition Excellent                                        | <b>Pool</b> Communal      | Climate Control Air Conditioning |
|---------------------------------------------------|------------------------------------------------------------|---------------------------|----------------------------------|
| Views Pool Urban Street                           | Features  Near Transport  Private Terrace  Marble Flooring | Furniture Fully Furnished | Kitchen Partially Fitted         |
| Garden<br>Communal                                | Security Alarm System 24 Hour Security                     | Parking<br>Communal       | <b>Category</b><br>Luxury        |