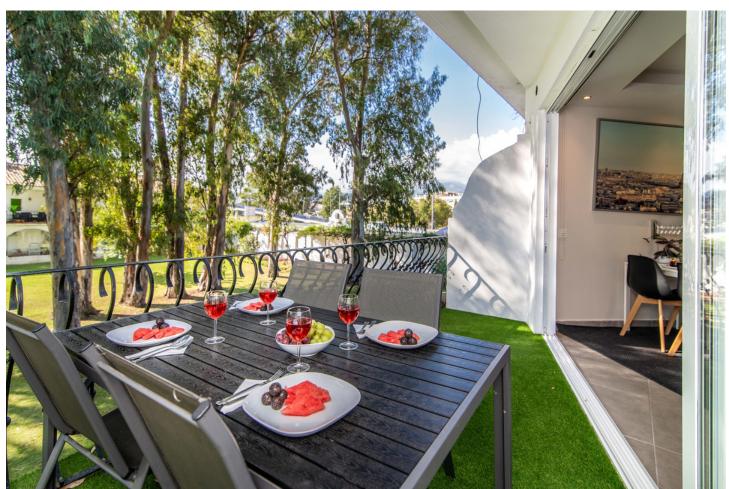

## Short Term Rental - Apartment - Puerto Banús 1.050€ / Week

Puerto Banús Apartment

2

1

95 m2

The holiday apartment Fuentes del Rodeo is in Marbella and is perfect for an unforgettable holiday with your loved ones. The property of 81 m2 consists of a living room, a well-equipped kitchen with dishwasher, 2 bedrooms and 1 bathroom, so you can stay 4 people. It also features Wi-Fi, central air conditioning, washing machine and a smart TV with streaming services. The property is protected with different gates. Your private outdoor area includes a balcony. You also have access to a shared outdoor area with pool, outdoor shower and tennis court. The pool is open all year. In addition, you can enjoy a large shared garden. The property is just 3 minutes walk from the beach. There is a parking space in a shared community available.