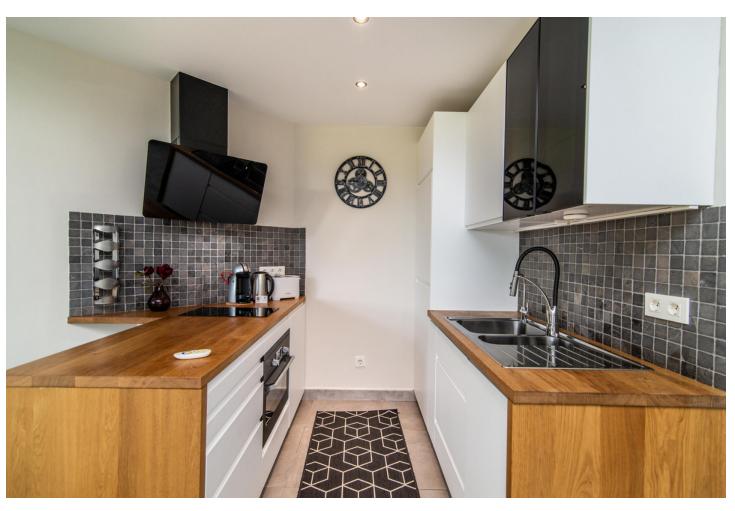

## Short Term Rental - Apartment - Puerto Banús 1.050€ / Week

Puerto Banús Apartment

2

1

95 m2

The holiday apartment Fuentes del Rodeo is in Marbella and is perfect for an unforgettable holiday with your loved ones. The property of 81 m2 consists of a living room, a well-equipped kitchen with dishwasher, 2 bedrooms and 1 bathroom, so you can stay 4 people. It also features Wi-Fi, central air conditioning, washing machine and a smart TV with streaming services. The property is protected with different gates. Your private outdoor area includes a balcony. You also have access to a shared outdoor area with pool, outdoor shower and tennis court. The pool is open all year. In addition, you can enjoy a large shared garden. The property is just 3 minutes walk from the beach. There is a parking space in a shared community available.