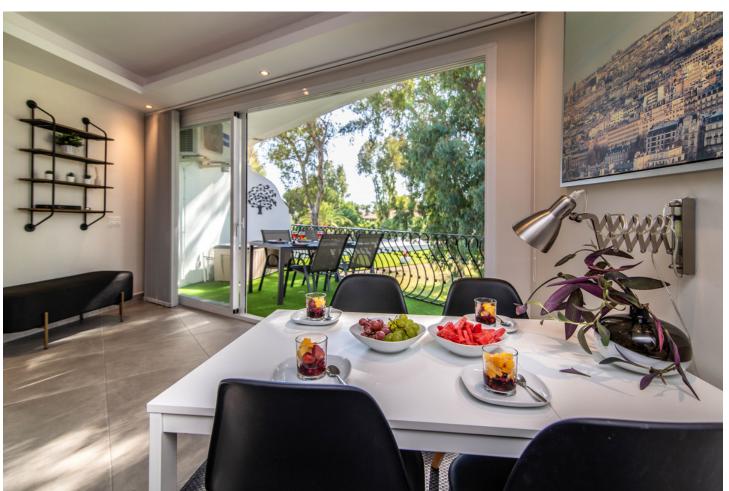

## Short Term Rental - Apartment - Puerto Banús 1.050€ / Week

Puerto Banús Apartment

2

1

95 m2

The holiday apartment Fuentes del Rodeo is in Marbella and is perfect for an unforgettable holiday with your loved ones. The property of 81 m2 consists of a living room, a well-equipped kitchen with dishwasher, 2 bedrooms and 1 bathroom, so you can stay 4 people. It also features Wi-Fi, central air conditioning, washing machine and a smart TV with streaming services. The property is protected with different gates. Your private outdoor area includes a balcony. You also have access to a shared outdoor area with pool, outdoor shower and tennis court. The pool is open all year. In addition, you can enjoy a large shared garden. The property is just 3 minutes walk from the beach. There is a parking space in a shared community available.