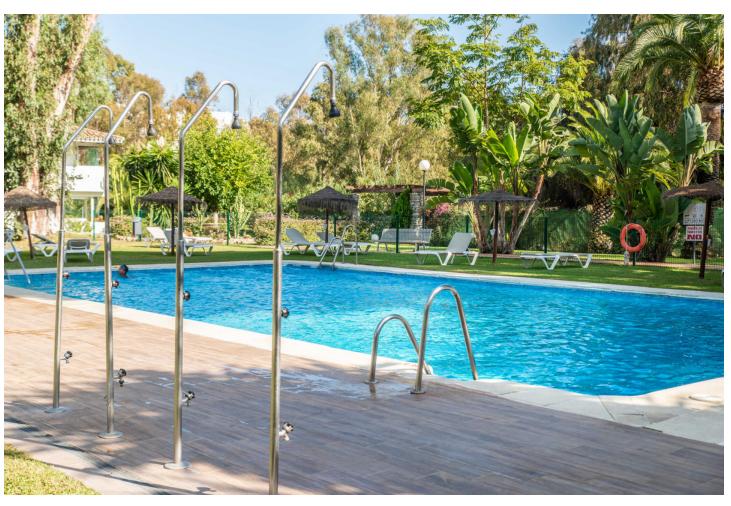

## Short Term Rental - Apartment - Puerto Banús 1.050€ / Week

Puerto Banús Apartment

2

1

95 m2

The holiday apartment Fuentes del Rodeo is in Marbella and is perfect for an unforgettable holiday with your loved ones. The property of 81 m2 consists of a living room, a well-equipped kitchen with dishwasher, 2 bedrooms and 1 bathroom, so you can stay 4 people. It also features Wi-Fi, central air conditioning, washing machine and a smart TV with streaming services. The property is protected with different gates. Your private outdoor area includes a balcony. You also have access to a shared outdoor area with pool, outdoor shower and tennis court. The pool is open all year. In addition, you can enjoy a large shared garden. The property is just 3 minutes walk from the beach. There is a parking space in a shared community available.