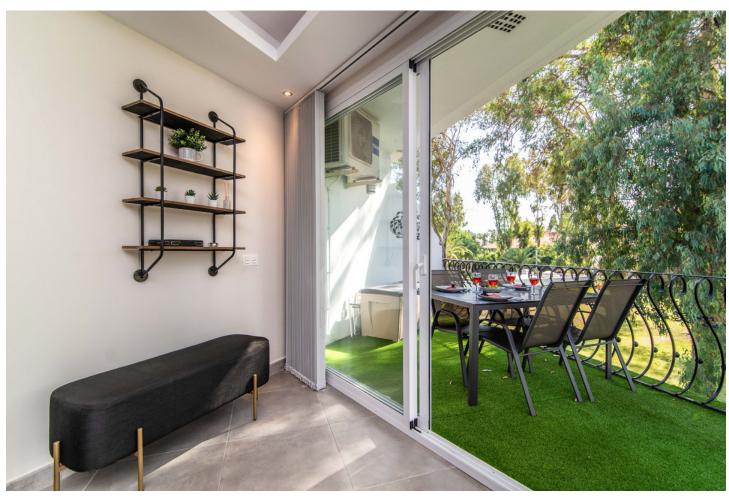

## Short Term Rental - Apartment - Puerto Banús 1.050€ / Week

Puerto Banús Apartment

2

1

95 m2

The holiday apartment Fuentes del Rodeo is in Marbella and is perfect for an unforgettable holiday with your loved ones. The property of 81 m2 consists of a living room, a well-equipped kitchen with dishwasher, 2 bedrooms and 1 bathroom, so you can stay 4 people. It also features Wi-Fi, central air conditioning, washing machine and a smart TV with streaming services. The property is protected with different gates. Your private outdoor area includes a balcony. You also have access to a shared outdoor area with pool, outdoor shower and tennis court. The pool is open all year. In addition, you can enjoy a large shared garden. The property is just 3 minutes walk from the beach. There is a parking space in a shared community available.