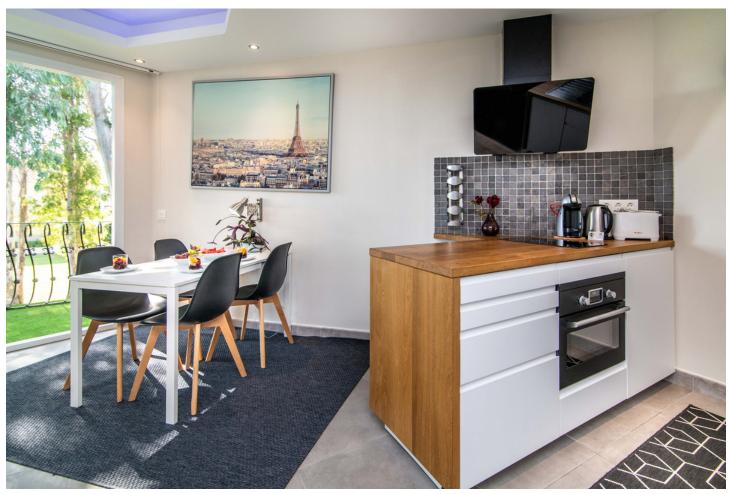

## Short Term Rental - Apartment - Puerto Banús 1.050€ / Week

Puerto Banús Apartment

2

1

95 m2

The holiday apartment Fuentes del Rodeo is in Marbella and is perfect for an unforgettable holiday with your loved ones. The property of 81 m2 consists of a living room, a well-equipped kitchen with dishwasher, 2 bedrooms and 1 bathroom, so you can stay 4 people. It also features Wi-Fi, central air conditioning, washing machine and a smart TV with streaming services. The property is protected with different gates. Your private outdoor area includes a balcony. You also have access to a shared outdoor area with pool, outdoor shower and tennis court. The pool is open all year. In addition, you can enjoy a large shared garden. The property is just 3 minutes walk from the beach. There is a parking space in a shared community available.