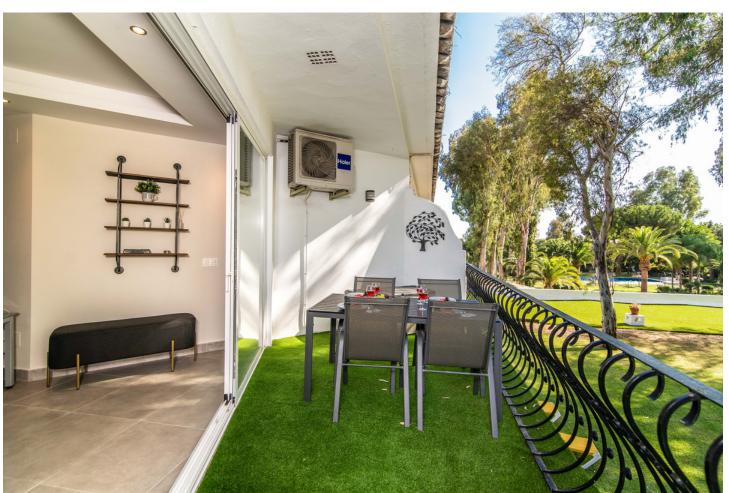

## Short Term Rental - Apartment - Puerto Banús 1.050€ / Week

Puerto Banús Apartment

2

1

95 m2

The holiday apartment Fuentes del Rodeo is in Marbella and is perfect for an unforgettable holiday with your loved ones. The property of 81 m2 consists of a living room, a well-equipped kitchen with dishwasher, 2 bedrooms and 1 bathroom, so you can stay 4 people. It also features Wi-Fi, central air conditioning, washing machine and a smart TV with streaming services. The property is protected with different gates. Your private outdoor area includes a balcony. You also have access to a shared outdoor area with pool, outdoor shower and tennis court. The pool is open all year. In addition, you can enjoy a large shared garden. The property is just 3 minutes walk from the beach. There is a parking space in a shared community available.