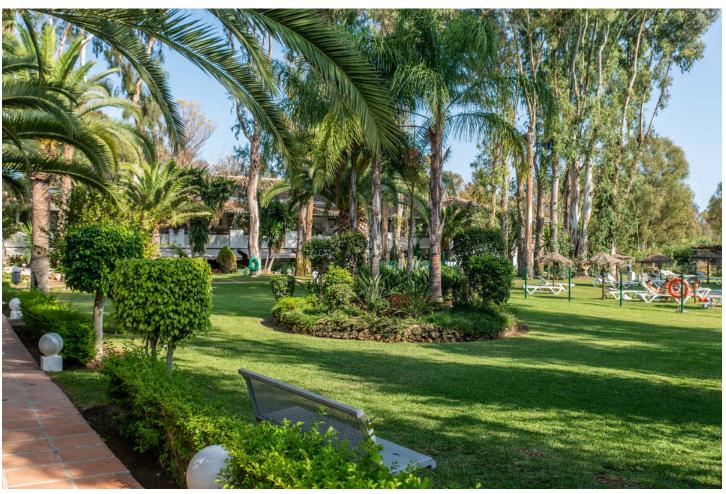

## Short Term Rental - Apartment - Puerto Banús 1.050€ / Week

Puerto Banús Apartment

2

1

95 m2

The holiday apartment Fuentes del Rodeo is in Marbella and is perfect for an unforgettable holiday with your loved ones. The property of 81 m2 consists of a living room, a well-equipped kitchen with dishwasher, 2 bedrooms and 1 bathroom, so you can stay 4 people. It also features Wi-Fi, central air conditioning, washing machine and a smart TV with streaming services. The property is protected with different gates. Your private outdoor area includes a balcony. You also have access to a shared outdoor area with pool, outdoor shower and tennis court. The pool is open all year. In addition, you can enjoy a large shared garden. The property is just 3 minutes walk from the beach. There is a parking space in a shared community available.