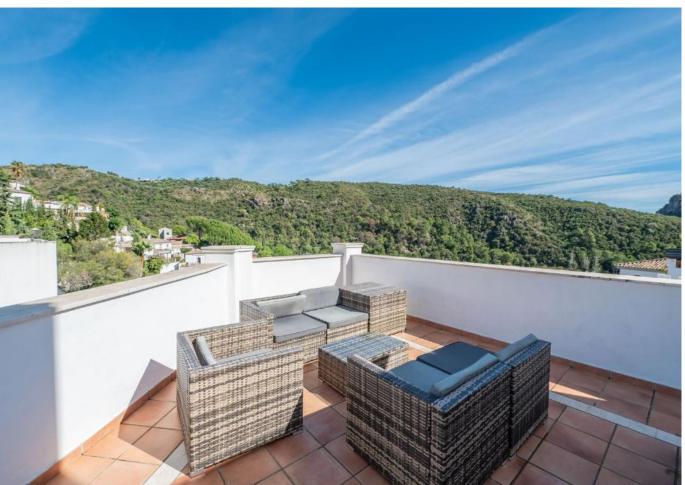

## Short Term Rental - Apartment - Benahavís 840€ / Week

Benahavís Apartment

3

3

133 m<sup>2</sup>

Discover this charming 3-bedroom, 2-bathroom apartment in the peaceful village of Benahavís. Located in the charming Silva Building, this property features a spacious terrace with stunning panoramic views of the mountains, perfect for enjoying the Andalusian climate. The apartment has a bright and cozy design with well-distributed spaces, ensuring comfort and functionality. Enjoy the tranquility of the area while being just minutes from restaurants, shops, and outdoor activities. Benahavis village is well situated for walking enthusiasts. Just an evening stroll around the village and through the gardens is a treat. For the more adventurous there are several walks down towards the river gorge area – these are on good paths and offer some fantastic views. If you google Benahavis river walk, you will find information on the famous local attraction for the daring and intrepid. The resorts of Marbella and Puerto Banus are only short drives away and offer a multitude of beach, shopping, dining and entertainment options. Its is also well situated for travel to other towns and attractions. The nearest beach resort is San Pedro de Alcantara. The beach is wide and sandy and very safe for families. A lot of Spanish people use the resort. It is an easy 15-minute drive from the apartment, and you can park free right on the beach front. There is several beachfront cafes and restaurants to suit a variety of tastes and budgets. The town of San Pedro is well worth a wander around and has plentiful bars, cafes and shops. Estepona is around 30 minutes from the apartment and is worth visiting. The beach is fabulous here. Estepona is famous for its old town with a myriad of streets all festooned with vivid flowers.