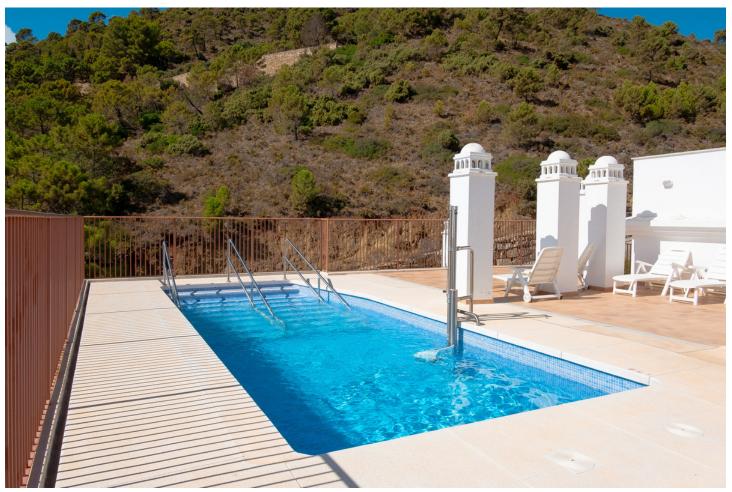

## Short Term Rental - Apartment - Benahavís 840€ / Week

Benahavís Apartment

3

3

133 m<sup>2</sup>

Discover this charming 3-bedroom, 2-bathroom apartment in the peaceful village of Benahavís. Located in the charming Silva Building, this property features a spacious terrace with stunning panoramic views of the mountains, perfect for enjoying the Andalusian climate. The apartment has a bright and cozy design with well-distributed spaces, ensuring comfort and functionality. Enjoy the tranquility of the area while being just minutes from restaurants, shops, and outdoor activities. Benahavis village is well situated for walking enthusiasts. Just an evening stroll around the village and through the gardens is a treat. For the more adventurous there are several walks down towards the river gorge area – these are on good paths and offer some fantastic views. If you google Benahavis river walk, you will find information on the famous local attraction for the daring and intrepid. The resorts of Marbella and Puerto Banus are only short drives away and offer a multitude of beach, shopping, dining and entertainment options. Its is also well situated for travel to other towns and attractions. The nearest beach resort is San Pedro de Alcantara. The beach is wide and sandy and very safe for families. A lot of Spanish people use the resort. It is an easy 15-minute drive from the apartment, and you can park free right on the beach front. There is several beachfront cafes and restaurants to suit a variety of tastes and budgets. The town of San Pedro is well worth a wander around and has plentiful bars, cafes and shops. Estepona is around 30 minutes from the apartment and is worth visiting. The beach is fabulous here. Estepona is famous for its old town with a myriad of streets all festooned with vivid flowers.