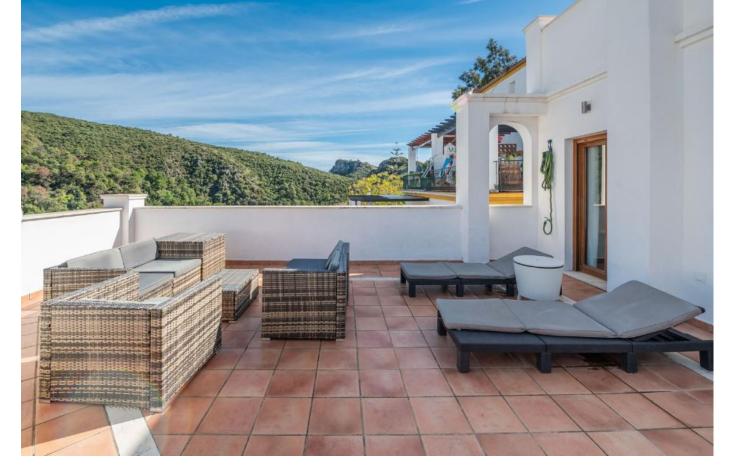

## Short Term Rental - Apartment - Benahavís 840€ / Week

Benahavís Apartment

3

3

133 m<sup>2</sup>

Discover this charming 3-bedroom, 2-bathroom apartment in the peaceful village of Benahavís. Located in the charming Silva Building, this property features a spacious terrace with stunning panoramic views of the mountains, perfect for enjoying the Andalusian climate. The apartment has a bright and cozy design with well-distributed spaces, ensuring comfort and functionality. Enjoy the tranquility of the area while being just minutes from restaurants, shops, and outdoor activities. Benahavis village is well situated for walking enthusiasts. Just an evening stroll around the village and through the gardens is a treat. For the more adventurous there are several walks down towards the river gorge area – these are on good paths and offer some fantastic views. If you google Benahavis river walk, you will find information on the famous local attraction for the daring and intrepid. The resorts of Marbella and Puerto Banus are only short drives away and offer a multitude of beach, shopping, dining and entertainment options. Its is also well situated for travel to other towns and attractions. The nearest beach resort is San Pedro de Alcantara. The beach is wide and sandy and very safe for families. A lot of Spanish people use the resort. It is an easy 15-minute drive from the apartment, and you can park free right on the beach front. There is several beachfront cafes and restaurants to suit a variety of tastes and budgets. The town of San Pedro is well worth a wander around and has plentiful bars, cafes and shops. Estepona is around 30 minutes from the apartment and is worth visiting. The beach is fabulous here. Estepona is famous for its old town with a myriad of streets all festooned with vivid flowers.