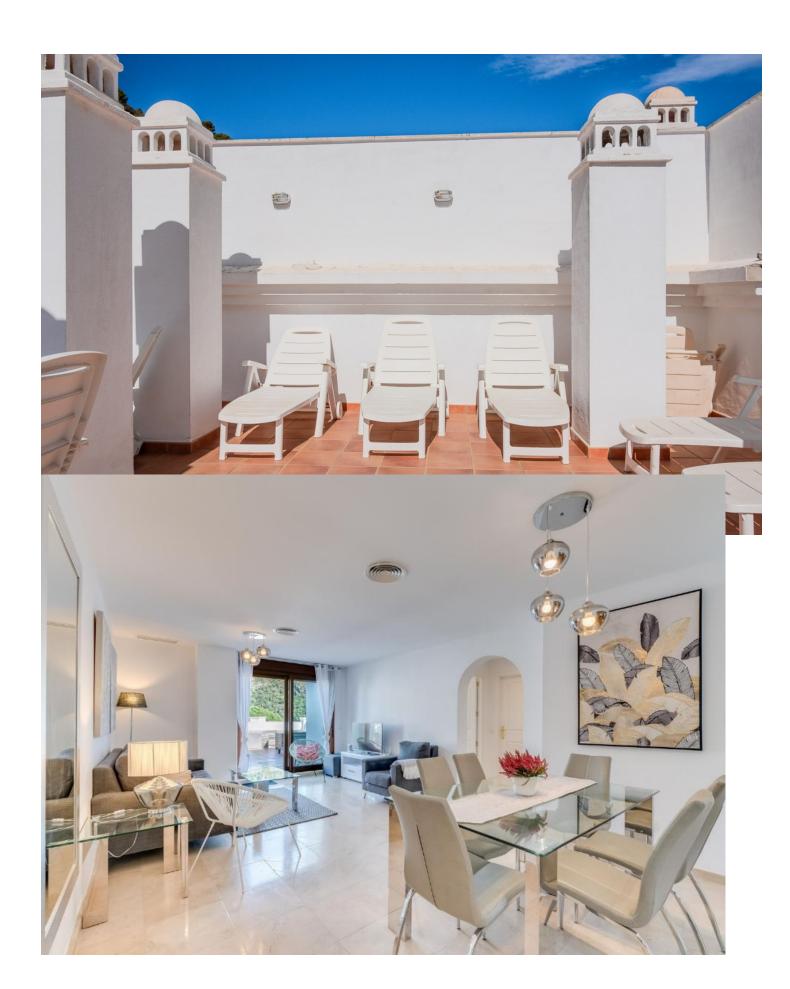

## Short Term Rental - Apartment - Benahavís 840€ / Week

Benahavís Apartment

3

3

133 m<sup>2</sup>

Discover this charming 3-bedroom, 2-bathroom apartment in the peaceful village of Benahavís. Located in the charming Silva Building, this property features a spacious terrace with stunning panoramic views of the mountains, perfect for enjoying the Andalusian climate. The apartment has a bright and cozy design with well-distributed spaces, ensuring comfort and functionality. Enjoy the tranquility of the area while being just minutes from restaurants, shops, and outdoor activities. Benahavis village is well situated for walking enthusiasts. Just an evening stroll around the village and through the gardens is a treat. For the more adventurous there are several walks down towards the river gorge area – these are on good paths and offer some fantastic views. If you google Benahavis river walk, you will find information on the famous local attraction for the daring and intrepid. The resorts of Marbella and Puerto Banus are only short drives away and offer a multitude of beach, shopping, dining and entertainment options. Its is also well situated for travel to other towns and attractions. The nearest beach resort is San Pedro de Alcantara. The beach is wide and sandy and very safe for families. A lot of Spanish people use the resort. It is an easy 15-minute drive from the apartment, and you can park free right on the beach front. There is several beachfront cafes and restaurants to suit a variety of tastes and budgets. The town of San Pedro is well worth a wander around and has plentiful bars, cafes and shops. Estepona is around 30 minutes from the apartment and is worth visiting. The beach is fabulous here. Estepona is famous for its old town with a myriad of streets all festooned with vivid flowers.