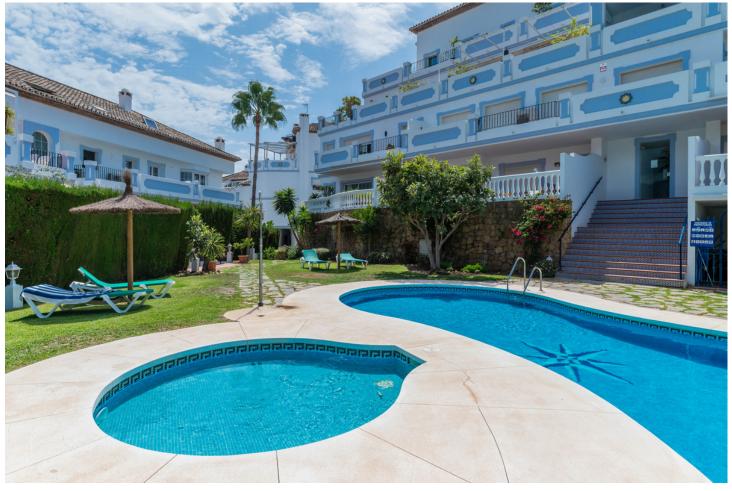

## Short Term Rental - Apartment - Nueva Andalucía 1.650€ / Week

Nueva Andalucía Apartment

4

3

180 m<sup>2</sup>

AVAILABLE UNTIL APRIL 2025 for 4.000 per month Welcome to this inviting four-bedroom apartment, in Las Lolas, Nueva Andalucia. Located in a highly sought-after, secure development, this apartment offers the perfect combination of convenience and relaxation. Just a short walk from Centro Plaza, you'll find an excellent selection of restaurants, cafes, and bars. Puerto Banus is only a kilometer away, where you can enjoy a lively atmosphere with high-end dining, shopping, and vibrant nightlife. Inside, the apartment is equipped with all the amenities you need for a comfortable stay, including air conditioning, a fully equipped kitchen with modern appliances, and in-unit laundry facilities. The spacious lounge area features a PTV on an Amazon Firestick and high-speed Wi-Fi for your entertainment. Residents can also enjoy the communal pool, a great spot to unwind. Please be mindful of the pool hours and rules to maintain a peaceful environment for all. Las Lolas is known for its peaceful setting, making it an ideal retreat. We kindly ask guests to respect the quiet nature of the community—this is not a suitable location for large gatherings or events. The nearby neighborhoods of La Campana and Aloha offer a variety of dining options, all within easy walking distance. Golf enthusiasts will appreciate the numerous courses close by. Don't miss the vibrant Spanish market every Saturday morning, starting at Centro Plaza and continuing past the historic bullring.