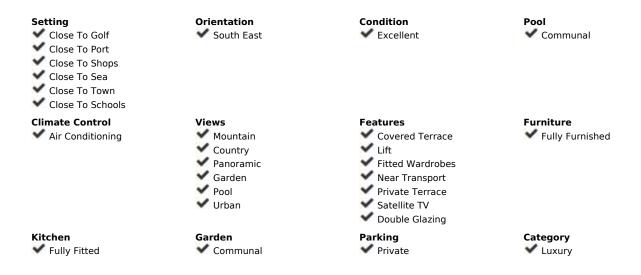

## Short Term Rental - Apartment - Nueva Andalucía 1.650€ / Week

Nueva Andalucía Apartment

4

3

180 m<sup>2</sup>

AVAILABLE UNTIL APRIL 2025 for 4.000 per month Welcome to this inviting four-bedroom apartment, in Las Lolas, Nueva Andalucia. Located in a highly sought-after, secure development, this apartment offers the perfect combination of convenience and relaxation. Just a short walk from Centro Plaza, you'll find an excellent selection of restaurants, cafes, and bars. Puerto Banus is only a kilometer away, where you can enjoy a lively atmosphere with high-end dining, shopping, and vibrant nightlife. Inside, the apartment is equipped with all the amenities you need for a comfortable stay, including air conditioning, a fully equipped kitchen with modern appliances, and in-unit laundry facilities. The spacious lounge area features a PTV on an Amazon Firestick and high-speed Wi-Fi for your entertainment. Residents can also enjoy the communal pool, a great spot to unwind. Please be mindful of the pool hours and rules to maintain a peaceful environment for all. Las Lolas is known for its peaceful setting, making it an ideal retreat. We kindly ask guests to respect the quiet nature of the community—this is not a suitable location for large gatherings or events. The nearby neighborhoods of La Campana and Aloha offer a variety of dining options, all within easy walking distance. Golf enthusiasts will appreciate the numerous courses close by. Don't miss the vibrant Spanish market every Saturday morning, starting at Centro Plaza and continuing past the historic bullring.