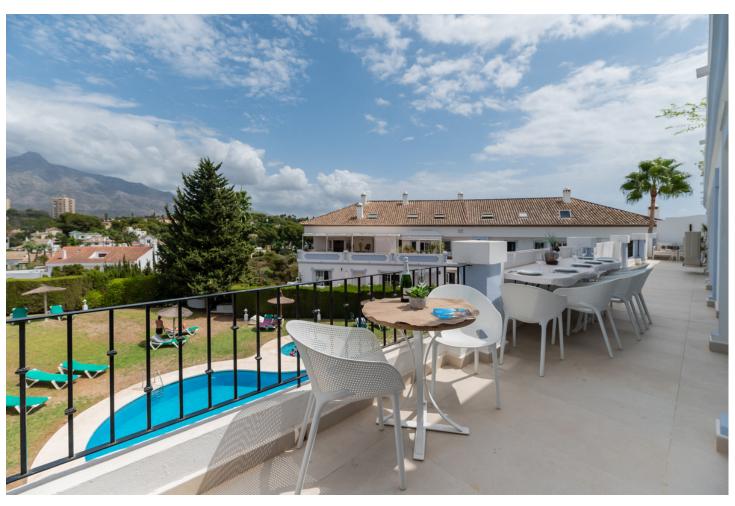

## Short Term Rental - Apartment - Nueva Andalucía 1.650€ / Week

Nueva Andalucía Apartment

4

3

180 m<sup>2</sup>

AVAILABLE UNTIL APRIL 2025 for 4.000 per month Welcome to this inviting four-bedroom apartment, in Las Lolas, Nueva Andalucia. Located in a highly sought-after, secure development, this apartment offers the perfect combination of convenience and relaxation. Just a short walk from Centro Plaza, you'll find an excellent selection of restaurants, cafes, and bars. Puerto Banus is only a kilometer away, where you can enjoy a lively atmosphere with high-end dining, shopping, and vibrant nightlife. Inside, the apartment is equipped with all the amenities you need for a comfortable stay, including air conditioning, a fully equipped kitchen with modern appliances, and in-unit laundry facilities. The spacious lounge area features a PTV on an Amazon Firestick and high-speed Wi-Fi for your entertainment. Residents can also enjoy the communal pool, a great spot to unwind. Please be mindful of the pool hours and rules to maintain a peaceful environment for all. Las Lolas is known for its peaceful setting, making it an ideal retreat. We kindly ask guests to respect the quiet nature of the community—this is not a suitable location for large gatherings or events. The nearby neighborhoods of La Campana and Aloha offer a variety of dining options, all within easy walking distance. Golf enthusiasts will appreciate the numerous courses close by. Don't miss the vibrant Spanish market every Saturday morning, starting at Centro Plaza and continuing past the historic bullring.