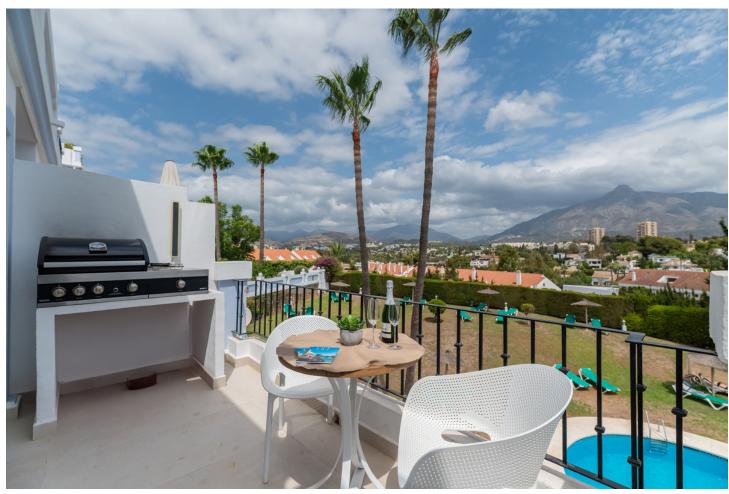

## Short Term Rental - Apartment - Nueva Andalucía 1.650€ / Week

Nueva Andalucía Apartment

4

3

180 m<sup>2</sup>

AVAILABLE UNTIL APRIL 2025 for 4.000 per month Welcome to this inviting four-bedroom apartment, in Las Lolas, Nueva Andalucia. Located in a highly sought-after, secure development, this apartment offers the perfect combination of convenience and relaxation. Just a short walk from Centro Plaza, you'll find an excellent selection of restaurants, cafes, and bars. Puerto Banus is only a kilometer away, where you can enjoy a lively atmosphere with high-end dining, shopping, and vibrant nightlife. Inside, the apartment is equipped with all the amenities you need for a comfortable stay, including air conditioning, a fully equipped kitchen with modern appliances, and in-unit laundry facilities. The spacious lounge area features a PTV on an Amazon Firestick and high-speed Wi-Fi for your entertainment. Residents can also enjoy the communal pool, a great spot to unwind. Please be mindful of the pool hours and rules to maintain a peaceful environment for all. Las Lolas is known for its peaceful setting, making it an ideal retreat. We kindly ask guests to respect the quiet nature of the community—this is not a suitable location for large gatherings or events. The nearby neighborhoods of La Campana and Aloha offer a variety of dining options, all within easy walking distance. Golf enthusiasts will appreciate the numerous courses close by. Don't miss the vibrant Spanish market every Saturday morning, starting at Centro Plaza and continuing past the historic bullring.