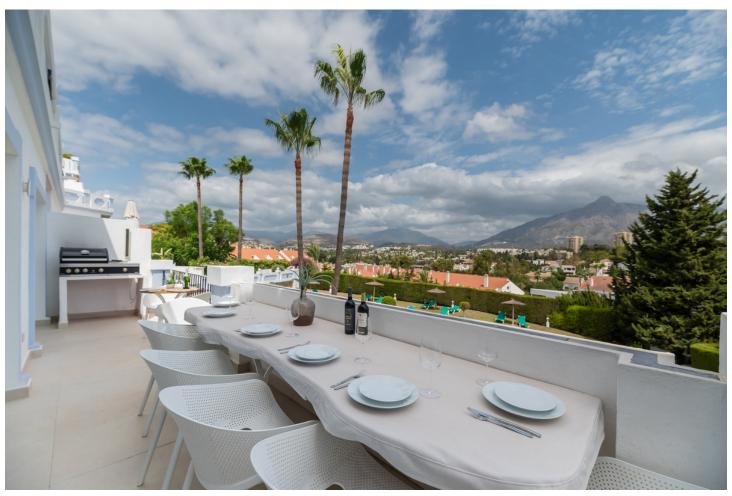

## Short Term Rental - Apartment - Nueva Andalucía 1.650€ / Week

Nueva Andalucía Apartment

4

3

180 m<sup>2</sup>

AVAILABLE UNTIL APRIL 2025 for 4.000 per month Welcome to this inviting four-bedroom apartment, in Las Lolas, Nueva Andalucia. Located in a highly sought-after, secure development, this apartment offers the perfect combination of convenience and relaxation. Just a short walk from Centro Plaza, you'll find an excellent selection of restaurants, cafes, and bars. Puerto Banus is only a kilometer away, where you can enjoy a lively atmosphere with high-end dining, shopping, and vibrant nightlife. Inside, the apartment is equipped with all the amenities you need for a comfortable stay, including air conditioning, a fully equipped kitchen with modern appliances, and in-unit laundry facilities. The spacious lounge area features a PTV on an Amazon Firestick and high-speed Wi-Fi for your entertainment. Residents can also enjoy the communal pool, a great spot to unwind. Please be mindful of the pool hours and rules to maintain a peaceful environment for all. Las Lolas is known for its peaceful setting, making it an ideal retreat. We kindly ask guests to respect the quiet nature of the community—this is not a suitable location for large gatherings or events. The nearby neighborhoods of La Campana and Aloha offer a variety of dining options, all within easy walking distance. Golf enthusiasts will appreciate the numerous courses close by. Don't miss the vibrant Spanish market every Saturday morning, starting at Centro Plaza and continuing past the historic bullring.