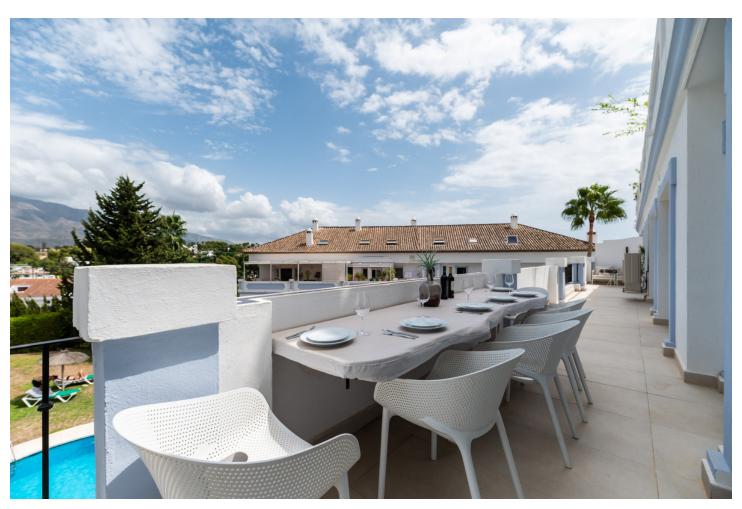

## Short Term Rental - Apartment - Nueva Andalucía 1.650€ / Week

Nueva Andalucía Apartment

4

3

180 m<sup>2</sup>

AVAILABLE UNTIL APRIL 2025 for 4.000 per month Welcome to this inviting four-bedroom apartment, in Las Lolas, Nueva Andalucia. Located in a highly sought-after, secure development, this apartment offers the perfect combination of convenience and relaxation. Just a short walk from Centro Plaza, you'll find an excellent selection of restaurants, cafes, and bars. Puerto Banus is only a kilometer away, where you can enjoy a lively atmosphere with high-end dining, shopping, and vibrant nightlife. Inside, the apartment is equipped with all the amenities you need for a comfortable stay, including air conditioning, a fully equipped kitchen with modern appliances, and in-unit laundry facilities. The spacious lounge area features a PTV on an Amazon Firestick and high-speed Wi-Fi for your entertainment. Residents can also enjoy the communal pool, a great spot to unwind. Please be mindful of the pool hours and rules to maintain a peaceful environment for all. Las Lolas is known for its peaceful setting, making it an ideal retreat. We kindly ask guests to respect the quiet nature of the community—this is not a suitable location for large gatherings or events. The nearby neighborhoods of La Campana and Aloha offer a variety of dining options, all within easy walking distance. Golf enthusiasts will appreciate the numerous courses close by. Don't miss the vibrant Spanish market every Saturday morning, starting at Centro Plaza and continuing past the historic bullring.