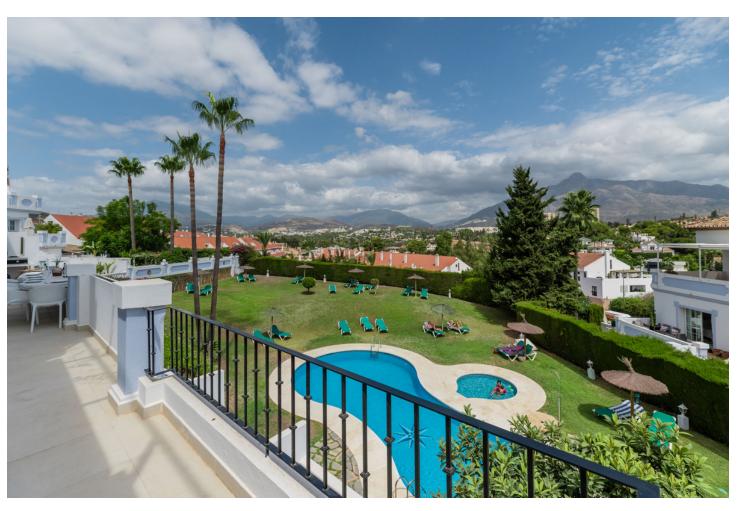

## Short Term Rental - Apartment - Nueva Andalucía 1.650€ / Week

Nueva Andalucía Apartment

4

3

180 m<sup>2</sup>

AVAILABLE UNTIL APRIL 2025 for 4.000 per month Welcome to this inviting four-bedroom apartment, in Las Lolas, Nueva Andalucia. Located in a highly sought-after, secure development, this apartment offers the perfect combination of convenience and relaxation. Just a short walk from Centro Plaza, you'll find an excellent selection of restaurants, cafes, and bars. Puerto Banus is only a kilometer away, where you can enjoy a lively atmosphere with high-end dining, shopping, and vibrant nightlife. Inside, the apartment is equipped with all the amenities you need for a comfortable stay, including air conditioning, a fully equipped kitchen with modern appliances, and in-unit laundry facilities. The spacious lounge area features a PTV on an Amazon Firestick and high-speed Wi-Fi for your entertainment. Residents can also enjoy the communal pool, a great spot to unwind. Please be mindful of the pool hours and rules to maintain a peaceful environment for all. Las Lolas is known for its peaceful setting, making it an ideal retreat. We kindly ask guests to respect the quiet nature of the community—this is not a suitable location for large gatherings or events. The nearby neighborhoods of La Campana and Aloha offer a variety of dining options, all within easy walking distance. Golf enthusiasts will appreciate the numerous courses close by. Don't miss the vibrant Spanish market every Saturday morning, starting at Centro Plaza and continuing past the historic bullring.