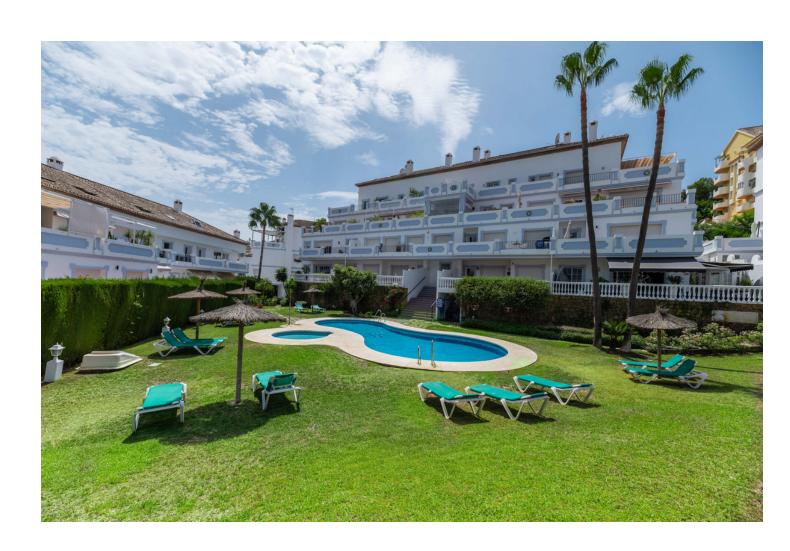

## Short Term Rental - Apartment - Nueva Andalucía 1.650€ / Week

Nueva Andalucía Apartment

4

3

180 m<sup>2</sup>

AVAILABLE UNTIL APRIL 2025 for 4.000 per month Welcome to this inviting four-bedroom apartment, in Las Lolas, Nueva Andalucia. Located in a highly sought-after, secure development, this apartment offers the perfect combination of convenience and relaxation. Just a short walk from Centro Plaza, you'll find an excellent selection of restaurants, cafes, and bars. Puerto Banus is only a kilometer away, where you can enjoy a lively atmosphere with high-end dining, shopping, and vibrant nightlife. Inside, the apartment is equipped with all the amenities you need for a comfortable stay, including air conditioning, a fully equipped kitchen with modern appliances, and in-unit laundry facilities. The spacious lounge area features a PTV on an Amazon Firestick and high-speed Wi-Fi for your entertainment. Residents can also enjoy the communal pool, a great spot to unwind. Please be mindful of the pool hours and rules to maintain a peaceful environment for all. Las Lolas is known for its peaceful setting, making it an ideal retreat. We kindly ask guests to respect the quiet nature of the community—this is not a suitable location for large gatherings or events. The nearby neighborhoods of La Campana and Aloha offer a variety of dining options, all within easy walking distance. Golf enthusiasts will appreciate the numerous courses close by. Don't miss the vibrant Spanish market every Saturday morning, starting at Centro Plaza and continuing past the historic bullring.