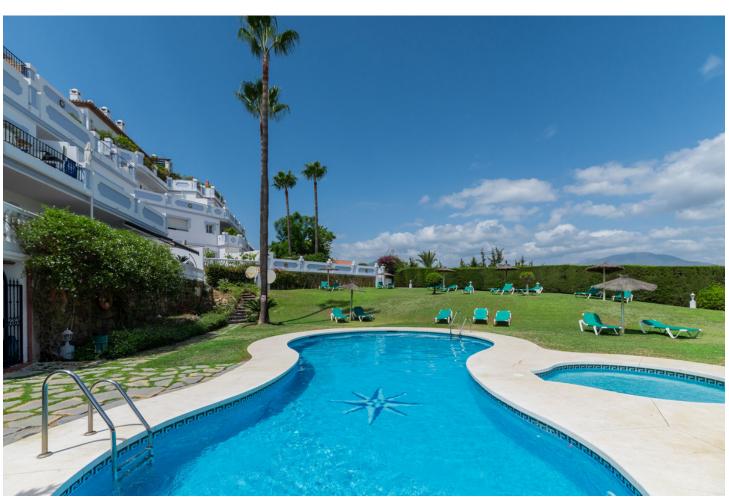

## Short Term Rental - Apartment - Nueva Andalucía 1.650€ / Week

Nueva Andalucía Apartment

4

3

180 m<sup>2</sup>

AVAILABLE UNTIL APRIL 2025 for 4.000 per month Welcome to this inviting four-bedroom apartment, in Las Lolas, Nueva Andalucia. Located in a highly sought-after, secure development, this apartment offers the perfect combination of convenience and relaxation. Just a short walk from Centro Plaza, you'll find an excellent selection of restaurants, cafes, and bars. Puerto Banus is only a kilometer away, where you can enjoy a lively atmosphere with high-end dining, shopping, and vibrant nightlife. Inside, the apartment is equipped with all the amenities you need for a comfortable stay, including air conditioning, a fully equipped kitchen with modern appliances, and in-unit laundry facilities. The spacious lounge area features a PTV on an Amazon Firestick and high-speed Wi-Fi for your entertainment. Residents can also enjoy the communal pool, a great spot to unwind. Please be mindful of the pool hours and rules to maintain a peaceful environment for all. Las Lolas is known for its peaceful setting, making it an ideal retreat. We kindly ask guests to respect the quiet nature of the community—this is not a suitable location for large gatherings or events. The nearby neighborhoods of La Campana and Aloha offer a variety of dining options, all within easy walking distance. Golf enthusiasts will appreciate the numerous courses close by. Don't miss the vibrant Spanish market every Saturday morning, starting at Centro Plaza and continuing past the historic bullring.