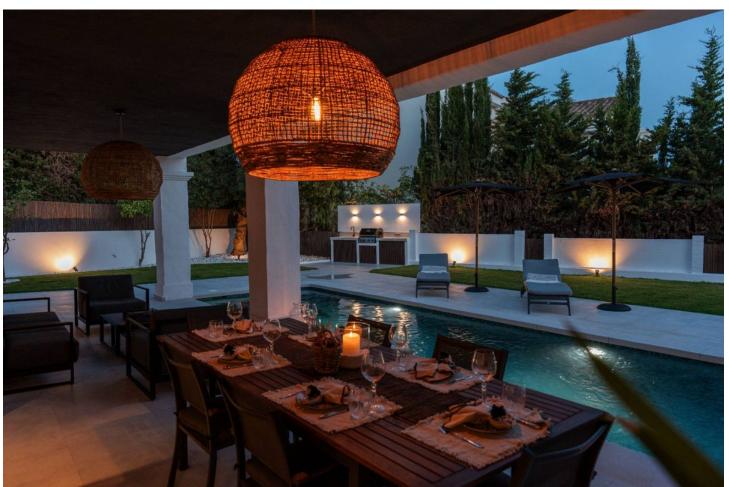

## Short Term Rental - House - Benahavís 7.000€ / Week

Benahavís House

5

5

406 m2

1018 m2

Experience the refined comfort of this beautifully renovated villa, nestled in the peaceful and exclusive El Paraíso Alto area, surrounded by prestigious golf courses. Prime Location: This villa is located on a quiet cul-de-sac, providing exceptional tranquility and privacy. It's just a 15-minute drive to Puerto Banús and under 10 minutes to the nearest beach, as well as Benahavis, known for its delightful restaurants and bars. Interior Spaces: The villa boasts five spacious bedrooms, each with its own en-suite bathroom, ensuring privacy for every resident. The expansive open-plan kitchen, featuring Samsung and Bosch appliances, is perfect for those who love to cook. The bright living room is designed for a warm and inviting atmosphere. Additional Amenities: A well-equipped laundry room adds convenience to your daily life. The villa also includes ample storage and built-in wardrobes, enhancing the airy feel throughout the home. Outdoor Areas: Relax in the lovely patio, ideal for outdoor leisure, or take a refreshing dip in the 10-meter pool, which also has a heating option. Adjacent to the pool, there's a cozy lounge and dining area perfect for gatherings with family and friends. The stylish outdoor kitchen is a dream for barbecue enthusiasts. Garden and Views: The garden is a vibrant oasis, featuring year-round blooming flowers that create a colorful backdrop. The second floor offers sea views, while a spacious terrace provides plenty of room to unwind and take in the scenery. Sun and Privacy: This villa offers a perfect lifestyle, allowing you to bask in the sun and enjoy privacy throughout the day in a beautiful setting.