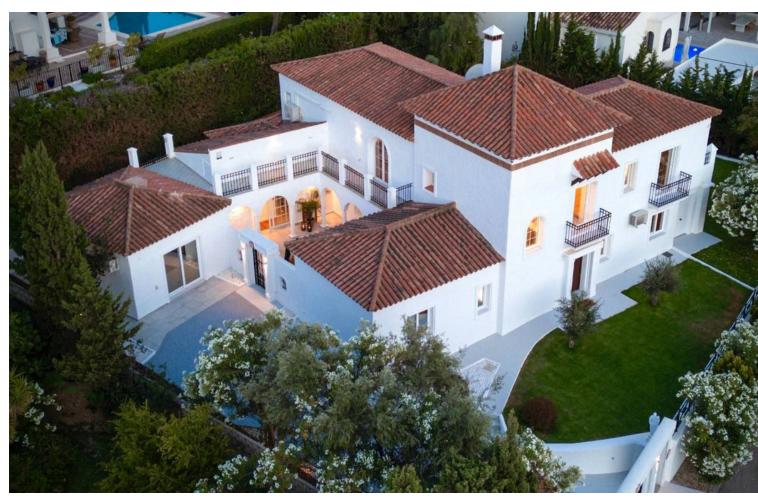

## Short Term Rental - House - Benahavís 7.000€ / Week

Benahavís House

5

5

406 m2

1018 m2

Experience the refined comfort of this beautifully renovated villa, nestled in the peaceful and exclusive El Paraíso Alto area, surrounded by prestigious golf courses. Prime Location: This villa is located on a quiet cul-de-sac, providing exceptional tranquility and privacy. It's just a 15-minute drive to Puerto Banús and under 10 minutes to the nearest beach, as well as Benahavis, known for its delightful restaurants and bars. Interior Spaces: The villa boasts five spacious bedrooms, each with its own en-suite bathroom, ensuring privacy for every resident. The expansive open-plan kitchen, featuring Samsung and Bosch appliances, is perfect for those who love to cook. The bright living room is designed for a warm and inviting atmosphere. Additional Amenities: A well-equipped laundry room adds convenience to your daily life. The villa also includes ample storage and built-in wardrobes, enhancing the airy feel throughout the home. Outdoor Areas: Relax in the lovely patio, ideal for outdoor leisure, or take a refreshing dip in the 10-meter pool, which also has a heating option. Adjacent to the pool, there's a cozy lounge and dining area perfect for gatherings with family and friends. The stylish outdoor kitchen is a dream for barbecue enthusiasts. Garden and Views: The garden is a vibrant oasis, featuring year-round blooming flowers that create a colorful backdrop. The second floor offers sea views, while a spacious terrace provides plenty of room to unwind and take in the scenery. Sun and Privacy: This villa offers a perfect lifestyle, allowing you to bask in the sun and enjoy privacy throughout the day in a beautiful setting.