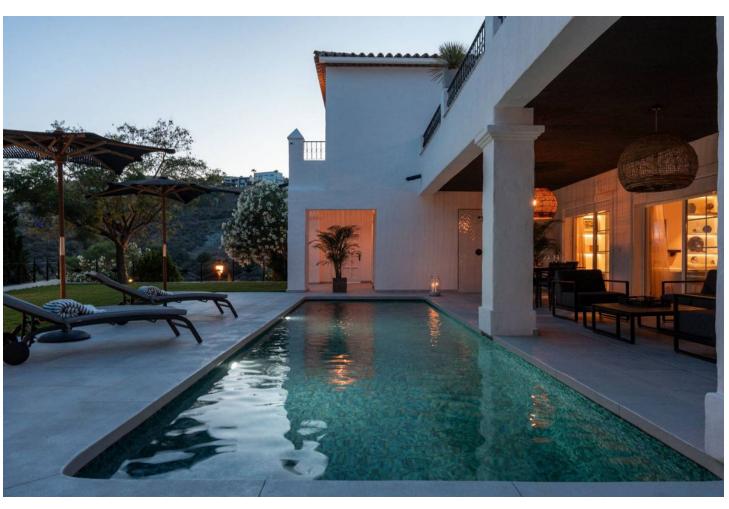

## Short Term Rental - House - Benahavís 7.000€ / Week

Benahavís House

5

5

406 m2

1018 m2

Experience the refined comfort of this beautifully renovated villa, nestled in the peaceful and exclusive El Paraíso Alto area, surrounded by prestigious golf courses. Prime Location: This villa is located on a quiet cul-de-sac, providing exceptional tranquility and privacy. It's just a 15-minute drive to Puerto Banús and under 10 minutes to the nearest beach, as well as Benahavis, known for its delightful restaurants and bars. Interior Spaces: The villa boasts five spacious bedrooms, each with its own en-suite bathroom, ensuring privacy for every resident. The expansive open-plan kitchen, featuring Samsung and Bosch appliances, is perfect for those who love to cook. The bright living room is designed for a warm and inviting atmosphere. Additional Amenities: A well-equipped laundry room adds convenience to your daily life. The villa also includes ample storage and built-in wardrobes, enhancing the airy feel throughout the home. Outdoor Areas: Relax in the lovely patio, ideal for outdoor leisure, or take a refreshing dip in the 10-meter pool, which also has a heating option. Adjacent to the pool, there's a cozy lounge and dining area perfect for gatherings with family and friends. The stylish outdoor kitchen is a dream for barbecue enthusiasts. Garden and Views: The garden is a vibrant oasis, featuring year-round blooming flowers that create a colorful backdrop. The second floor offers sea views, while a spacious terrace provides plenty of room to unwind and take in the scenery. Sun and Privacy: This villa offers a perfect lifestyle, allowing you to bask in the sun and enjoy privacy throughout the day in a beautiful setting.