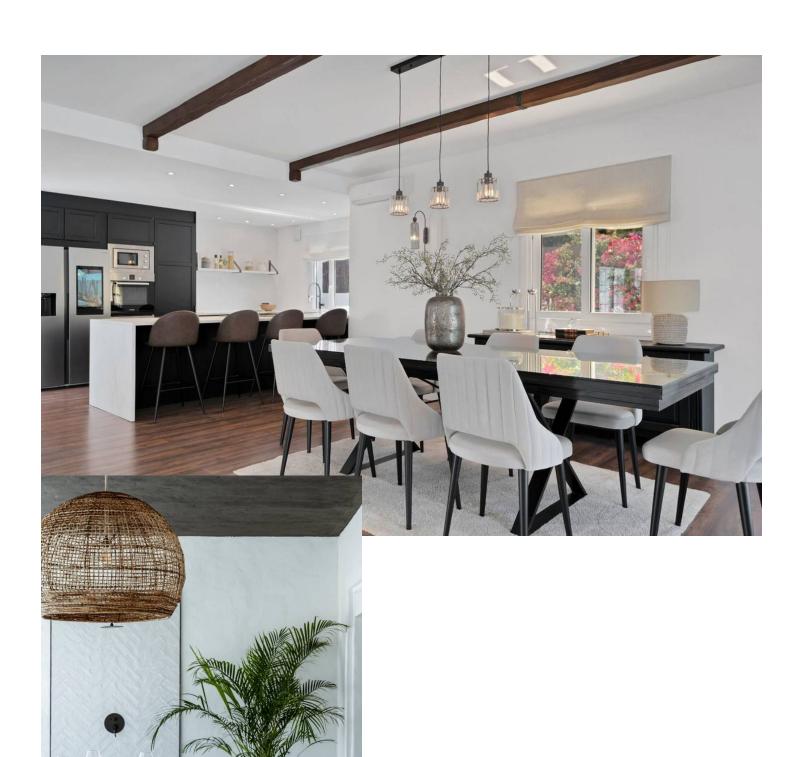

## Short Term Rental - House - Benahavís 7.000€ / Week

Benahavís House

5

5

406 m2

1018 m2

Experience the refined comfort of this beautifully renovated villa, nestled in the peaceful and exclusive El Paraíso Alto area, surrounded by prestigious golf courses. Prime Location: This villa is located on a quiet cul-de-sac, providing exceptional tranquility and privacy. It's just a 15-minute drive to Puerto Banús and under 10 minutes to the nearest beach, as well as Benahavis, known for its delightful restaurants and bars. Interior Spaces: The villa boasts five spacious bedrooms, each with its own en-suite bathroom, ensuring privacy for every resident. The expansive open-plan kitchen, featuring Samsung and Bosch appliances, is perfect for those who love to cook. The bright living room is designed for a warm and inviting atmosphere. Additional Amenities: A well-equipped laundry room adds convenience to your daily life. The villa also includes ample storage and built-in wardrobes, enhancing the airy feel throughout the home. Outdoor Areas: Relax in the lovely patio, ideal for outdoor leisure, or take a refreshing dip in the 10-meter pool, which also has a heating option. Adjacent to the pool, there's a cozy lounge and dining area perfect for gatherings with family and friends. The stylish outdoor kitchen is a dream for barbecue enthusiasts. Garden and Views: The garden is a vibrant oasis, featuring year-round blooming flowers that create a colorful backdrop. The second floor offers sea views, while a spacious terrace provides plenty of room to unwind and take in the scenery. Sun and Privacy: This villa offers a perfect lifestyle, allowing you to bask in the sun and enjoy privacy throughout the day in a beautiful setting.