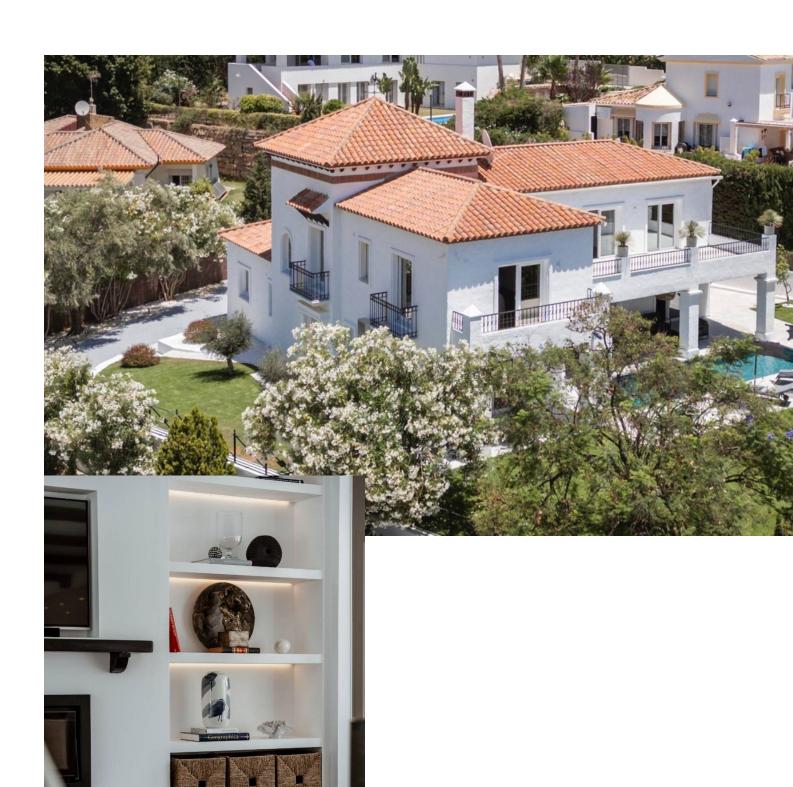

## Short Term Rental - House - Benahavís 7.000€ / Week

Benahavís House

5

5

406 m2

1018 m2

Experience the refined comfort of this beautifully renovated villa, nestled in the peaceful and exclusive El Paraíso Alto area, surrounded by prestigious golf courses. Prime Location: This villa is located on a quiet cul-de-sac, providing exceptional tranquility and privacy. It's just a 15-minute drive to Puerto Banús and under 10 minutes to the nearest beach, as well as Benahavis, known for its delightful restaurants and bars. Interior Spaces: The villa boasts five spacious bedrooms, each with its own en-suite bathroom, ensuring privacy for every resident. The expansive open-plan kitchen, featuring Samsung and Bosch appliances, is perfect for those who love to cook. The bright living room is designed for a warm and inviting atmosphere. Additional Amenities: A well-equipped laundry room adds convenience to your daily life. The villa also includes ample storage and built-in wardrobes, enhancing the airy feel throughout the home. Outdoor Areas: Relax in the lovely patio, ideal for outdoor leisure, or take a refreshing dip in the 10-meter pool, which also has a heating option. Adjacent to the pool, there's a cozy lounge and dining area perfect for gatherings with family and friends. The stylish outdoor kitchen is a dream for barbecue enthusiasts. Garden and Views: The garden is a vibrant oasis, featuring year-round blooming flowers that create a colorful backdrop. The second floor offers sea views, while a spacious terrace provides plenty of room to unwind and take in the scenery. Sun and Privacy: This villa offers a perfect lifestyle, allowing you to bask in the sun and enjoy privacy throughout the day in a beautiful setting.