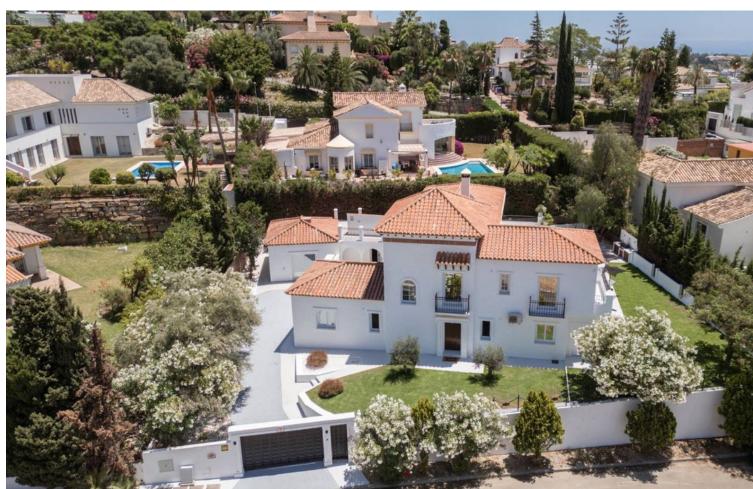

## Short Term Rental - House - Benahavís 7.000€ / Week

Benahavís House

5

5

406 m2

1018 m2

Experience the refined comfort of this beautifully renovated villa, nestled in the peaceful and exclusive El Paraíso Alto area, surrounded by prestigious golf courses. Prime Location: This villa is located on a quiet cul-de-sac, providing exceptional tranquility and privacy. It's just a 15-minute drive to Puerto Banús and under 10 minutes to the nearest beach, as well as Benahavis, known for its delightful restaurants and bars. Interior Spaces: The villa boasts five spacious bedrooms, each with its own en-suite bathroom, ensuring privacy for every resident. The expansive open-plan kitchen, featuring Samsung and Bosch appliances, is perfect for those who love to cook. The bright living room is designed for a warm and inviting atmosphere. Additional Amenities: A well-equipped laundry room adds convenience to your daily life. The villa also includes ample storage and built-in wardrobes, enhancing the airy feel throughout the home. Outdoor Areas: Relax in the lovely patio, ideal for outdoor leisure, or take a refreshing dip in the 10-meter pool, which also has a heating option. Adjacent to the pool, there's a cozy lounge and dining area perfect for gatherings with family and friends. The stylish outdoor kitchen is a dream for barbecue enthusiasts. Garden and Views: The garden is a vibrant oasis, featuring year-round blooming flowers that create a colorful backdrop. The second floor offers sea views, while a spacious terrace provides plenty of room to unwind and take in the scenery. Sun and Privacy: This villa offers a perfect lifestyle, allowing you to bask in the sun and enjoy privacy throughout the day in a beautiful setting.