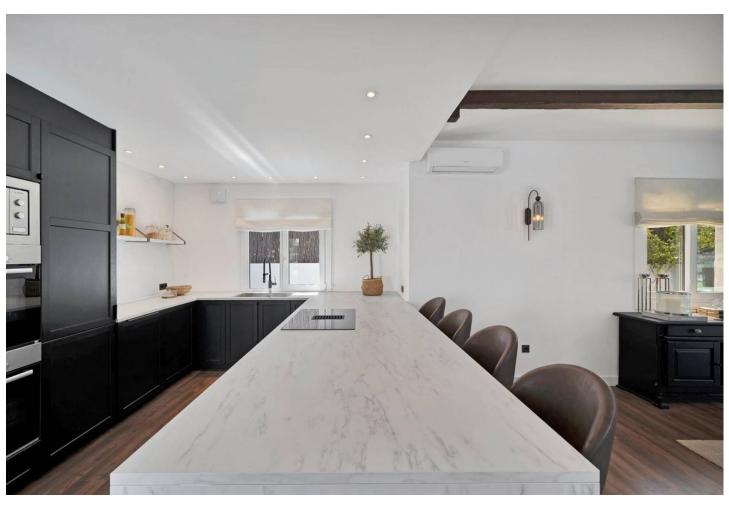

## Short Term Rental - House - Benahavís 7.000€ / Week

Benahavís House

5

5

406 m2

1018 m2

Experience the refined comfort of this beautifully renovated villa, nestled in the peaceful and exclusive El Paraíso Alto area, surrounded by prestigious golf courses. Prime Location: This villa is located on a quiet cul-de-sac, providing exceptional tranquility and privacy. It's just a 15-minute drive to Puerto Banús and under 10 minutes to the nearest beach, as well as Benahavis, known for its delightful restaurants and bars. Interior Spaces: The villa boasts five spacious bedrooms, each with its own en-suite bathroom, ensuring privacy for every resident. The expansive open-plan kitchen, featuring Samsung and Bosch appliances, is perfect for those who love to cook. The bright living room is designed for a warm and inviting atmosphere. Additional Amenities: A well-equipped laundry room adds convenience to your daily life. The villa also includes ample storage and built-in wardrobes, enhancing the airy feel throughout the home. Outdoor Areas: Relax in the lovely patio, ideal for outdoor leisure, or take a refreshing dip in the 10-meter pool, which also has a heating option. Adjacent to the pool, there's a cozy lounge and dining area perfect for gatherings with family and friends. The stylish outdoor kitchen is a dream for barbecue enthusiasts. Garden and Views: The garden is a vibrant oasis, featuring year-round blooming flowers that create a colorful backdrop. The second floor offers sea views, while a spacious terrace provides plenty of room to unwind and take in the scenery. Sun and Privacy: This villa offers a perfect lifestyle, allowing you to bask in the sun and enjoy privacy throughout the day in a beautiful setting.