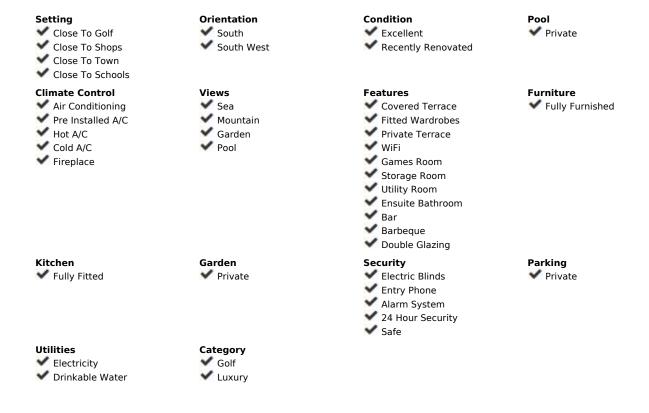

## Short Term Rental - House - Benahavís 7.000€ / Week

Benahavís House

5

5

406 m2

1018 m2

Experience the refined comfort of this beautifully renovated villa, nestled in the peaceful and exclusive El Paraíso Alto area, surrounded by prestigious golf courses. Prime Location: This villa is located on a quiet cul-de-sac, providing exceptional tranquility and privacy. It's just a 15-minute drive to Puerto Banús and under 10 minutes to the nearest beach, as well as Benahavis, known for its delightful restaurants and bars. Interior Spaces: The villa boasts five spacious bedrooms, each with its own en-suite bathroom, ensuring privacy for every resident. The expansive open-plan kitchen, featuring Samsung and Bosch appliances, is perfect for those who love to cook. The bright living room is designed for a warm and inviting atmosphere. Additional Amenities: A well-equipped laundry room adds convenience to your daily life. The villa also includes ample storage and built-in wardrobes, enhancing the airy feel throughout the home. Outdoor Areas: Relax in the lovely patio, ideal for outdoor leisure, or take a refreshing dip in the 10-meter pool, which also has a heating option. Adjacent to the pool, there's a cozy lounge and dining area perfect for gatherings with family and friends. The stylish outdoor kitchen is a dream for barbecue enthusiasts. Garden and Views: The garden is a vibrant oasis, featuring year-round blooming flowers that create a colorful backdrop. The second floor offers sea views, while a spacious terrace provides plenty of room to unwind and take in the scenery. Sun and Privacy: This villa offers a perfect lifestyle, allowing you to bask in the sun and enjoy privacy throughout the day in a beautiful setting.