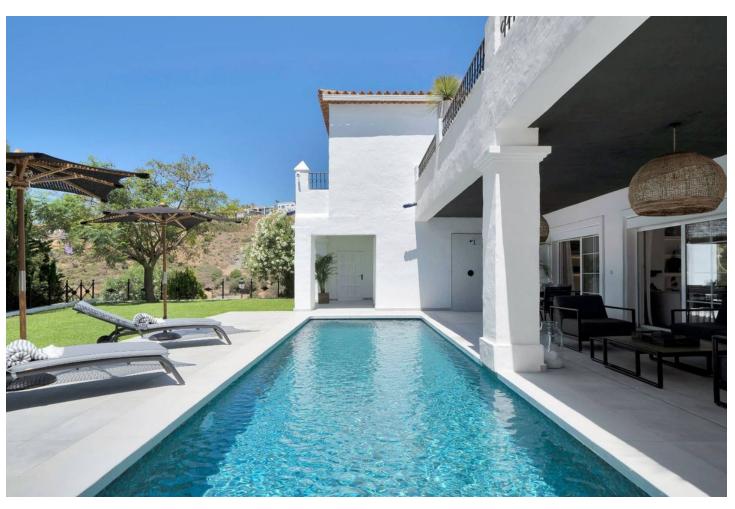

## Short Term Rental - House - Benahavís 7.000€ / Week

Benahavís House

5

5

406 m2

1018 m2

Experience the refined comfort of this beautifully renovated villa, nestled in the peaceful and exclusive El Paraíso Alto area, surrounded by prestigious golf courses. Prime Location: This villa is located on a quiet cul-de-sac, providing exceptional tranquility and privacy. It's just a 15-minute drive to Puerto Banús and under 10 minutes to the nearest beach, as well as Benahavis, known for its delightful restaurants and bars. Interior Spaces: The villa boasts five spacious bedrooms, each with its own en-suite bathroom, ensuring privacy for every resident. The expansive open-plan kitchen, featuring Samsung and Bosch appliances, is perfect for those who love to cook. The bright living room is designed for a warm and inviting atmosphere. Additional Amenities: A well-equipped laundry room adds convenience to your daily life. The villa also includes ample storage and built-in wardrobes, enhancing the airy feel throughout the home. Outdoor Areas: Relax in the lovely patio, ideal for outdoor leisure, or take a refreshing dip in the 10-meter pool, which also has a heating option. Adjacent to the pool, there's a cozy lounge and dining area perfect for gatherings with family and friends. The stylish outdoor kitchen is a dream for barbecue enthusiasts. Garden and Views: The garden is a vibrant oasis, featuring year-round blooming flowers that create a colorful backdrop. The second floor offers sea views, while a spacious terrace provides plenty of room to unwind and take in the scenery. Sun and Privacy: This villa offers a perfect lifestyle, allowing you to bask in the sun and enjoy privacy throughout the day in a beautiful setting.