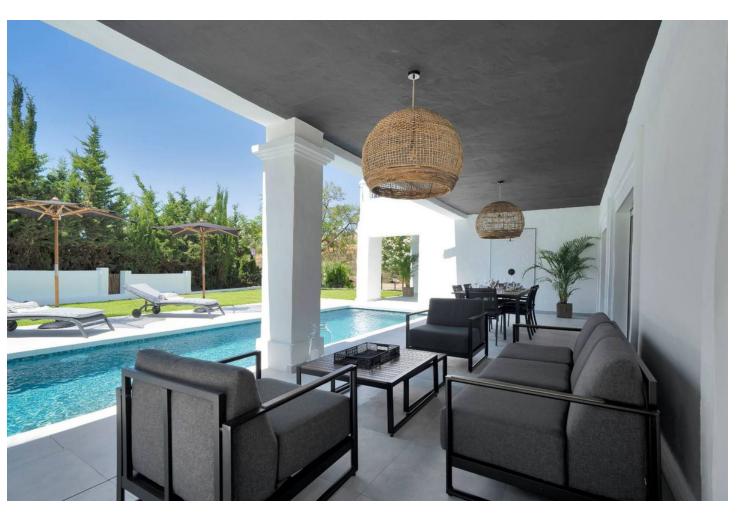

## Short Term Rental - House - Benahavís 7.000€ / Week

Benahavís House

5

5

406 m2

1018 m2

Experience the refined comfort of this beautifully renovated villa, nestled in the peaceful and exclusive El Paraíso Alto area, surrounded by prestigious golf courses. Prime Location: This villa is located on a quiet cul-de-sac, providing exceptional tranquility and privacy. It's just a 15-minute drive to Puerto Banús and under 10 minutes to the nearest beach, as well as Benahavis, known for its delightful restaurants and bars. Interior Spaces: The villa boasts five spacious bedrooms, each with its own en-suite bathroom, ensuring privacy for every resident. The expansive open-plan kitchen, featuring Samsung and Bosch appliances, is perfect for those who love to cook. The bright living room is designed for a warm and inviting atmosphere. Additional Amenities: A well-equipped laundry room adds convenience to your daily life. The villa also includes ample storage and built-in wardrobes, enhancing the airy feel throughout the home. Outdoor Areas: Relax in the lovely patio, ideal for outdoor leisure, or take a refreshing dip in the 10-meter pool, which also has a heating option. Adjacent to the pool, there's a cozy lounge and dining area perfect for gatherings with family and friends. The stylish outdoor kitchen is a dream for barbecue enthusiasts. Garden and Views: The garden is a vibrant oasis, featuring year-round blooming flowers that create a colorful backdrop. The second floor offers sea views, while a spacious terrace provides plenty of room to unwind and take in the scenery. Sun and Privacy: This villa offers a perfect lifestyle, allowing you to bask in the sun and enjoy privacy throughout the day in a beautiful setting.