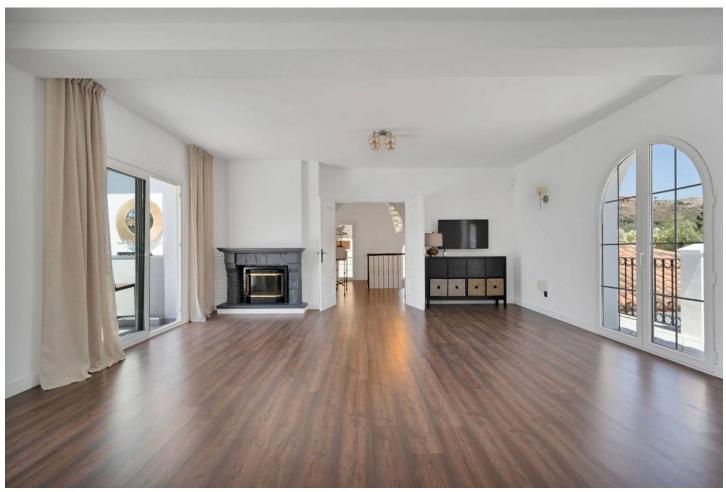

## Short Term Rental - House - Benahavís 7.000€ / Week

Benahavís House

5

5

406 m2

1018 m2

Experience the refined comfort of this beautifully renovated villa, nestled in the peaceful and exclusive El Paraíso Alto area, surrounded by prestigious golf courses. Prime Location: This villa is located on a quiet cul-de-sac, providing exceptional tranquility and privacy. It's just a 15-minute drive to Puerto Banús and under 10 minutes to the nearest beach, as well as Benahavis, known for its delightful restaurants and bars. Interior Spaces: The villa boasts five spacious bedrooms, each with its own en-suite bathroom, ensuring privacy for every resident. The expansive open-plan kitchen, featuring Samsung and Bosch appliances, is perfect for those who love to cook. The bright living room is designed for a warm and inviting atmosphere. Additional Amenities: A well-equipped laundry room adds convenience to your daily life. The villa also includes ample storage and built-in wardrobes, enhancing the airy feel throughout the home. Outdoor Areas: Relax in the lovely patio, ideal for outdoor leisure, or take a refreshing dip in the 10-meter pool, which also has a heating option. Adjacent to the pool, there's a cozy lounge and dining area perfect for gatherings with family and friends. The stylish outdoor kitchen is a dream for barbecue enthusiasts. Garden and Views: The garden is a vibrant oasis, featuring year-round blooming flowers that create a colorful backdrop. The second floor offers sea views, while a spacious terrace provides plenty of room to unwind and take in the scenery. Sun and Privacy: This villa offers a perfect lifestyle, allowing you to bask in the sun and enjoy privacy throughout the day in a beautiful setting.