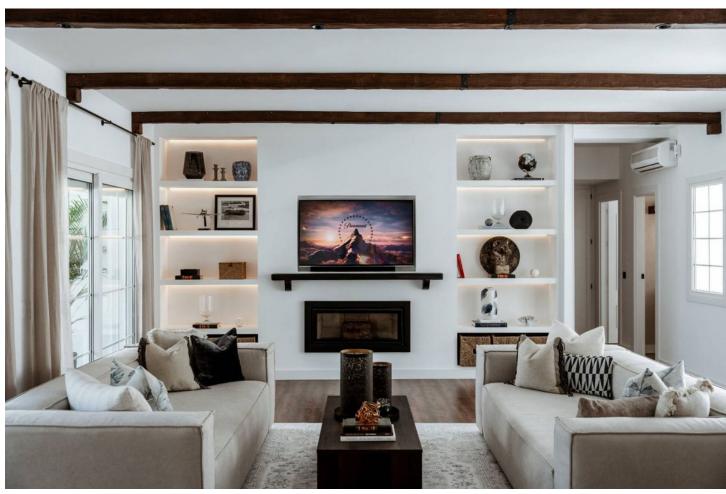

## Short Term Rental - House - Benahavís 7.000€ / Week

Benahavís House

5

5

406 m2

1018 m2

Experience the refined comfort of this beautifully renovated villa, nestled in the peaceful and exclusive El Paraíso Alto area, surrounded by prestigious golf courses. Prime Location: This villa is located on a quiet cul-de-sac, providing exceptional tranquility and privacy. It's just a 15-minute drive to Puerto Banús and under 10 minutes to the nearest beach, as well as Benahavis, known for its delightful restaurants and bars. Interior Spaces: The villa boasts five spacious bedrooms, each with its own en-suite bathroom, ensuring privacy for every resident. The expansive open-plan kitchen, featuring Samsung and Bosch appliances, is perfect for those who love to cook. The bright living room is designed for a warm and inviting atmosphere. Additional Amenities: A well-equipped laundry room adds convenience to your daily life. The villa also includes ample storage and built-in wardrobes, enhancing the airy feel throughout the home. Outdoor Areas: Relax in the lovely patio, ideal for outdoor leisure, or take a refreshing dip in the 10-meter pool, which also has a heating option. Adjacent to the pool, there's a cozy lounge and dining area perfect for gatherings with family and friends. The stylish outdoor kitchen is a dream for barbecue enthusiasts. Garden and Views: The garden is a vibrant oasis, featuring year-round blooming flowers that create a colorful backdrop. The second floor offers sea views, while a spacious terrace provides plenty of room to unwind and take in the scenery. Sun and Privacy: This villa offers a perfect lifestyle, allowing you to bask in the sun and enjoy privacy throughout the day in a beautiful setting.