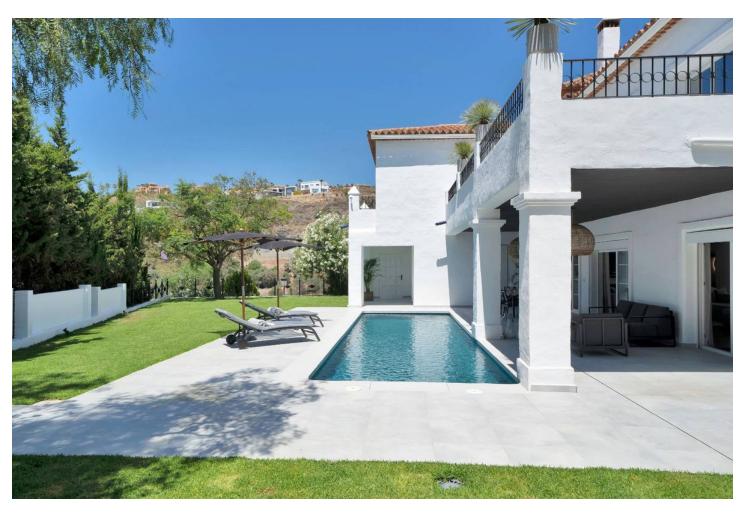

## Short Term Rental - House - Benahavís 7.000€ / Week

Benahavís House

5

5

406 m2

1018 m2

Experience the refined comfort of this beautifully renovated villa, nestled in the peaceful and exclusive El Paraíso Alto area, surrounded by prestigious golf courses. Prime Location: This villa is located on a quiet cul-de-sac, providing exceptional tranquility and privacy. It's just a 15-minute drive to Puerto Banús and under 10 minutes to the nearest beach, as well as Benahavis, known for its delightful restaurants and bars. Interior Spaces: The villa boasts five spacious bedrooms, each with its own en-suite bathroom, ensuring privacy for every resident. The expansive open-plan kitchen, featuring Samsung and Bosch appliances, is perfect for those who love to cook. The bright living room is designed for a warm and inviting atmosphere. Additional Amenities: A well-equipped laundry room adds convenience to your daily life. The villa also includes ample storage and built-in wardrobes, enhancing the airy feel throughout the home. Outdoor Areas: Relax in the lovely patio, ideal for outdoor leisure, or take a refreshing dip in the 10-meter pool, which also has a heating option. Adjacent to the pool, there's a cozy lounge and dining area perfect for gatherings with family and friends. The stylish outdoor kitchen is a dream for barbecue enthusiasts. Garden and Views: The garden is a vibrant oasis, featuring year-round blooming flowers that create a colorful backdrop. The second floor offers sea views, while a spacious terrace provides plenty of room to unwind and take in the scenery. Sun and Privacy: This villa offers a perfect lifestyle, allowing you to bask in the sun and enjoy privacy throughout the day in a beautiful setting.