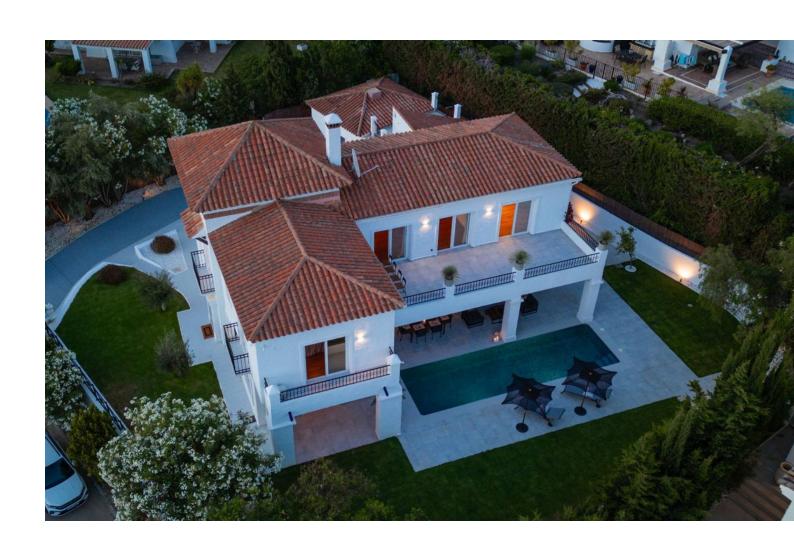

## Short Term Rental - House - Benahavís 7.000€ / Week

Benahavís House

5

5

406 m2

1018 m2

Experience the refined comfort of this beautifully renovated villa, nestled in the peaceful and exclusive El Paraíso Alto area, surrounded by prestigious golf courses. Prime Location: This villa is located on a quiet cul-de-sac, providing exceptional tranquility and privacy. It's just a 15-minute drive to Puerto Banús and under 10 minutes to the nearest beach, as well as Benahavis, known for its delightful restaurants and bars. Interior Spaces: The villa boasts five spacious bedrooms, each with its own en-suite bathroom, ensuring privacy for every resident. The expansive open-plan kitchen, featuring Samsung and Bosch appliances, is perfect for those who love to cook. The bright living room is designed for a warm and inviting atmosphere. Additional Amenities: A well-equipped laundry room adds convenience to your daily life. The villa also includes ample storage and built-in wardrobes, enhancing the airy feel throughout the home. Outdoor Areas: Relax in the lovely patio, ideal for outdoor leisure, or take a refreshing dip in the 10-meter pool, which also has a heating option. Adjacent to the pool, there's a cozy lounge and dining area perfect for gatherings with family and friends. The stylish outdoor kitchen is a dream for barbecue enthusiasts. Garden and Views: The garden is a vibrant oasis, featuring year-round blooming flowers that create a colorful backdrop. The second floor offers sea views, while a spacious terrace provides plenty of room to unwind and take in the scenery. Sun and Privacy: This villa offers a perfect lifestyle, allowing you to bask in the sun and enjoy privacy throughout the day in a beautiful setting.