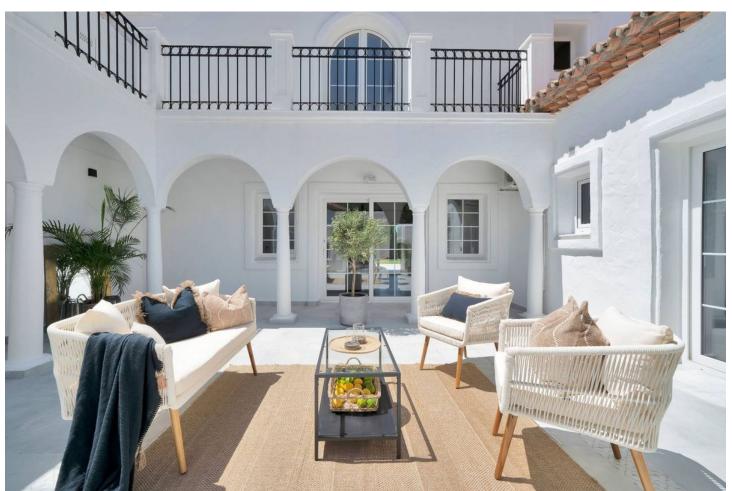

## Short Term Rental - House - Benahavís 7.000€ / Week

Benahavís House

5

5

406 m2

1018 m2

Experience the refined comfort of this beautifully renovated villa, nestled in the peaceful and exclusive El Paraíso Alto area, surrounded by prestigious golf courses. Prime Location: This villa is located on a quiet cul-de-sac, providing exceptional tranquility and privacy. It's just a 15-minute drive to Puerto Banús and under 10 minutes to the nearest beach, as well as Benahavis, known for its delightful restaurants and bars. Interior Spaces: The villa boasts five spacious bedrooms, each with its own en-suite bathroom, ensuring privacy for every resident. The expansive open-plan kitchen, featuring Samsung and Bosch appliances, is perfect for those who love to cook. The bright living room is designed for a warm and inviting atmosphere. Additional Amenities: A well-equipped laundry room adds convenience to your daily life. The villa also includes ample storage and built-in wardrobes, enhancing the airy feel throughout the home. Outdoor Areas: Relax in the lovely patio, ideal for outdoor leisure, or take a refreshing dip in the 10-meter pool, which also has a heating option. Adjacent to the pool, there's a cozy lounge and dining area perfect for gatherings with family and friends. The stylish outdoor kitchen is a dream for barbecue enthusiasts. Garden and Views: The garden is a vibrant oasis, featuring year-round blooming flowers that create a colorful backdrop. The second floor offers sea views, while a spacious terrace provides plenty of room to unwind and take in the scenery. Sun and Privacy: This villa offers a perfect lifestyle, allowing you to bask in the sun and enjoy privacy throughout the day in a beautiful setting.