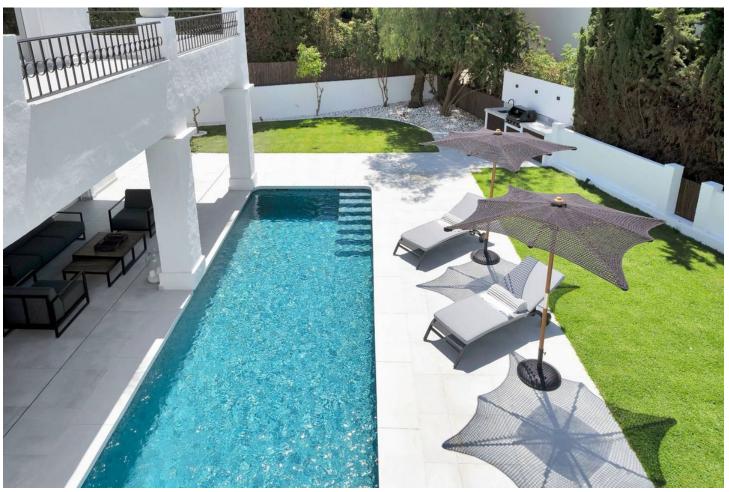

## Short Term Rental - House - Benahavís 7.000€ / Week

Benahavís House

5

5

406 m2

1018 m2

Experience the refined comfort of this beautifully renovated villa, nestled in the peaceful and exclusive El Paraíso Alto area, surrounded by prestigious golf courses. Prime Location: This villa is located on a quiet cul-de-sac, providing exceptional tranquility and privacy. It's just a 15-minute drive to Puerto Banús and under 10 minutes to the nearest beach, as well as Benahavis, known for its delightful restaurants and bars. Interior Spaces: The villa boasts five spacious bedrooms, each with its own en-suite bathroom, ensuring privacy for every resident. The expansive open-plan kitchen, featuring Samsung and Bosch appliances, is perfect for those who love to cook. The bright living room is designed for a warm and inviting atmosphere. Additional Amenities: A well-equipped laundry room adds convenience to your daily life. The villa also includes ample storage and built-in wardrobes, enhancing the airy feel throughout the home. Outdoor Areas: Relax in the lovely patio, ideal for outdoor leisure, or take a refreshing dip in the 10-meter pool, which also has a heating option. Adjacent to the pool, there's a cozy lounge and dining area perfect for gatherings with family and friends. The stylish outdoor kitchen is a dream for barbecue enthusiasts. Garden and Views: The garden is a vibrant oasis, featuring year-round blooming flowers that create a colorful backdrop. The second floor offers sea views, while a spacious terrace provides plenty of room to unwind and take in the scenery. Sun and Privacy: This villa offers a perfect lifestyle, allowing you to bask in the sun and enjoy privacy throughout the day in a beautiful setting.