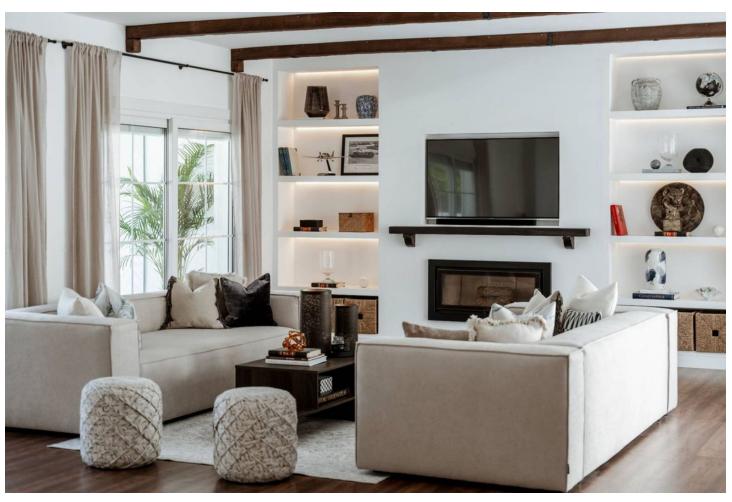

## Short Term Rental - House - Benahavís 7.000€ / Week

Benahavís House

5

5

406 m2

1018 m2

Experience the refined comfort of this beautifully renovated villa, nestled in the peaceful and exclusive El Paraíso Alto area, surrounded by prestigious golf courses. Prime Location: This villa is located on a quiet cul-de-sac, providing exceptional tranquility and privacy. It's just a 15-minute drive to Puerto Banús and under 10 minutes to the nearest beach, as well as Benahavis, known for its delightful restaurants and bars. Interior Spaces: The villa boasts five spacious bedrooms, each with its own en-suite bathroom, ensuring privacy for every resident. The expansive open-plan kitchen, featuring Samsung and Bosch appliances, is perfect for those who love to cook. The bright living room is designed for a warm and inviting atmosphere. Additional Amenities: A well-equipped laundry room adds convenience to your daily life. The villa also includes ample storage and built-in wardrobes, enhancing the airy feel throughout the home. Outdoor Areas: Relax in the lovely patio, ideal for outdoor leisure, or take a refreshing dip in the 10-meter pool, which also has a heating option. Adjacent to the pool, there's a cozy lounge and dining area perfect for gatherings with family and friends. The stylish outdoor kitchen is a dream for barbecue enthusiasts. Garden and Views: The garden is a vibrant oasis, featuring year-round blooming flowers that create a colorful backdrop. The second floor offers sea views, while a spacious terrace provides plenty of room to unwind and take in the scenery. Sun and Privacy: This villa offers a perfect lifestyle, allowing you to bask in the sun and enjoy privacy throughout the day in a beautiful setting.