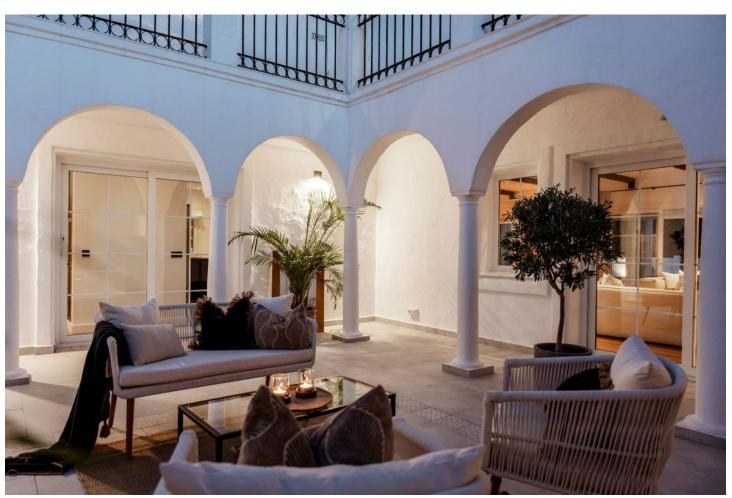

## Short Term Rental - House - Benahavís 7.000€ / Week

Benahavís House

5

5

406 m2

1018 m2

Experience the refined comfort of this beautifully renovated villa, nestled in the peaceful and exclusive El Paraíso Alto area, surrounded by prestigious golf courses. Prime Location: This villa is located on a quiet cul-de-sac, providing exceptional tranquility and privacy. It's just a 15-minute drive to Puerto Banús and under 10 minutes to the nearest beach, as well as Benahavis, known for its delightful restaurants and bars. Interior Spaces: The villa boasts five spacious bedrooms, each with its own en-suite bathroom, ensuring privacy for every resident. The expansive open-plan kitchen, featuring Samsung and Bosch appliances, is perfect for those who love to cook. The bright living room is designed for a warm and inviting atmosphere. Additional Amenities: A well-equipped laundry room adds convenience to your daily life. The villa also includes ample storage and built-in wardrobes, enhancing the airy feel throughout the home. Outdoor Areas: Relax in the lovely patio, ideal for outdoor leisure, or take a refreshing dip in the 10-meter pool, which also has a heating option. Adjacent to the pool, there's a cozy lounge and dining area perfect for gatherings with family and friends. The stylish outdoor kitchen is a dream for barbecue enthusiasts. Garden and Views: The garden is a vibrant oasis, featuring year-round blooming flowers that create a colorful backdrop. The second floor offers sea views, while a spacious terrace provides plenty of room to unwind and take in the scenery. Sun and Privacy: This villa offers a perfect lifestyle, allowing you to bask in the sun and enjoy privacy throughout the day in a beautiful setting.