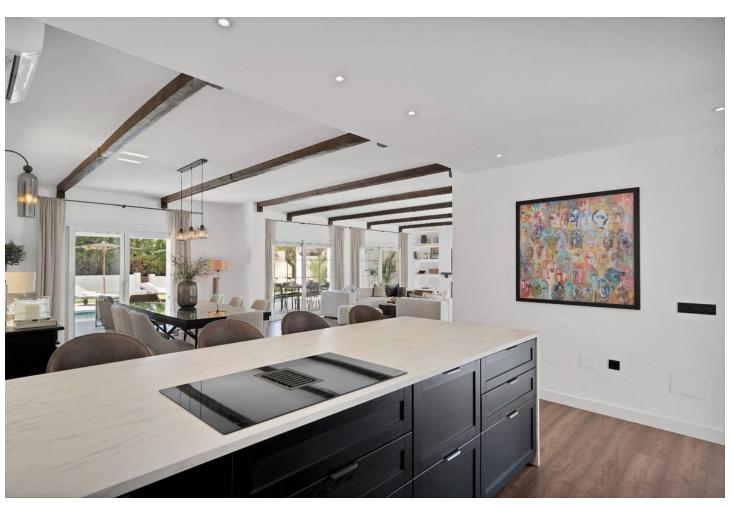

## Short Term Rental - House - Benahavís 7.000€ / Week

Benahavís House

5

5

406 m2

1018 m2

Experience the refined comfort of this beautifully renovated villa, nestled in the peaceful and exclusive El Paraíso Alto area, surrounded by prestigious golf courses. Prime Location: This villa is located on a quiet cul-de-sac, providing exceptional tranquility and privacy. It's just a 15-minute drive to Puerto Banús and under 10 minutes to the nearest beach, as well as Benahavis, known for its delightful restaurants and bars. Interior Spaces: The villa boasts five spacious bedrooms, each with its own en-suite bathroom, ensuring privacy for every resident. The expansive open-plan kitchen, featuring Samsung and Bosch appliances, is perfect for those who love to cook. The bright living room is designed for a warm and inviting atmosphere. Additional Amenities: A well-equipped laundry room adds convenience to your daily life. The villa also includes ample storage and built-in wardrobes, enhancing the airy feel throughout the home. Outdoor Areas: Relax in the lovely patio, ideal for outdoor leisure, or take a refreshing dip in the 10-meter pool, which also has a heating option. Adjacent to the pool, there's a cozy lounge and dining area perfect for gatherings with family and friends. The stylish outdoor kitchen is a dream for barbecue enthusiasts. Garden and Views: The garden is a vibrant oasis, featuring year-round blooming flowers that create a colorful backdrop. The second floor offers sea views, while a spacious terrace provides plenty of room to unwind and take in the scenery. Sun and Privacy: This villa offers a perfect lifestyle, allowing you to bask in the sun and enjoy privacy throughout the day in a beautiful setting.