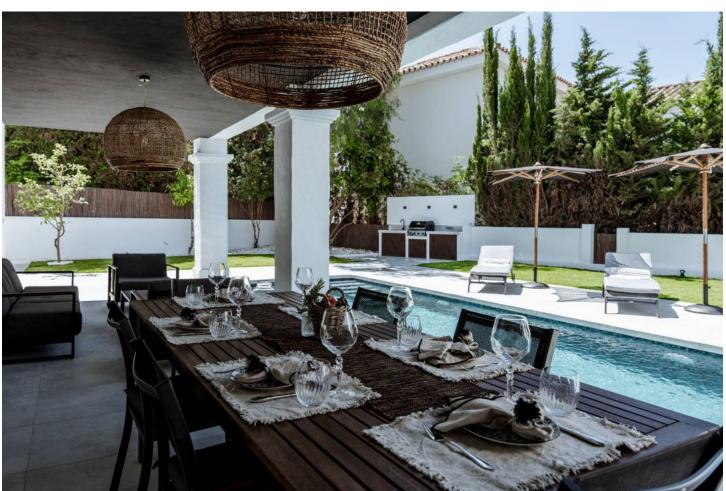

## Short Term Rental - House - Benahavís 7.000€ / Week

Benahavís House

5

5

406 m2

1018 m2

Experience the refined comfort of this beautifully renovated villa, nestled in the peaceful and exclusive El Paraíso Alto area, surrounded by prestigious golf courses. Prime Location: This villa is located on a quiet cul-de-sac, providing exceptional tranquility and privacy. It's just a 15-minute drive to Puerto Banús and under 10 minutes to the nearest beach, as well as Benahavis, known for its delightful restaurants and bars. Interior Spaces: The villa boasts five spacious bedrooms, each with its own en-suite bathroom, ensuring privacy for every resident. The expansive open-plan kitchen, featuring Samsung and Bosch appliances, is perfect for those who love to cook. The bright living room is designed for a warm and inviting atmosphere. Additional Amenities: A well-equipped laundry room adds convenience to your daily life. The villa also includes ample storage and built-in wardrobes, enhancing the airy feel throughout the home. Outdoor Areas: Relax in the lovely patio, ideal for outdoor leisure, or take a refreshing dip in the 10-meter pool, which also has a heating option. Adjacent to the pool, there's a cozy lounge and dining area perfect for gatherings with family and friends. The stylish outdoor kitchen is a dream for barbecue enthusiasts. Garden and Views: The garden is a vibrant oasis, featuring year-round blooming flowers that create a colorful backdrop. The second floor offers sea views, while a spacious terrace provides plenty of room to unwind and take in the scenery. Sun and Privacy: This villa offers a perfect lifestyle, allowing you to bask in the sun and enjoy privacy throughout the day in a beautiful setting.