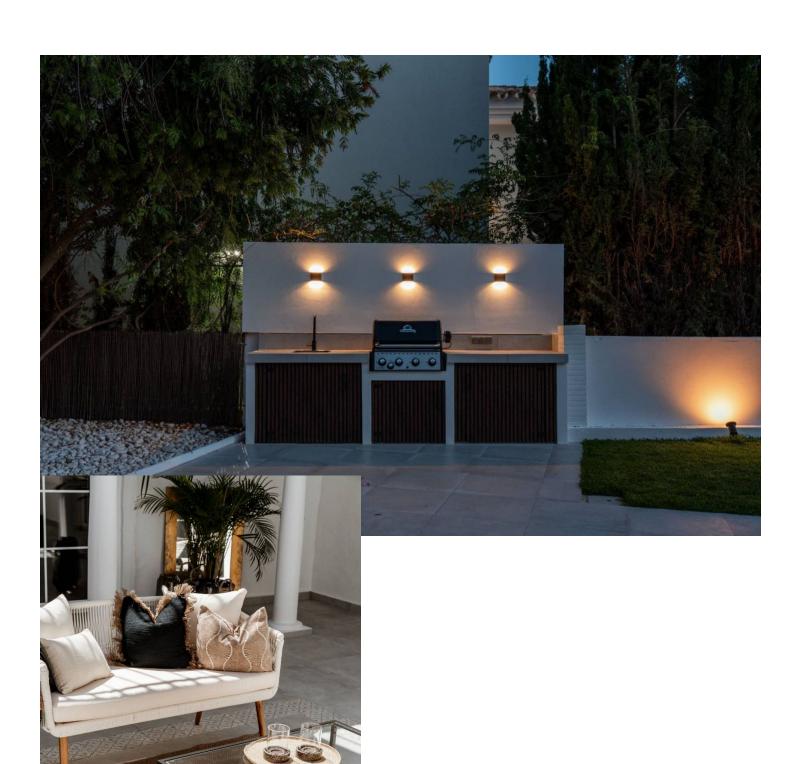

## Short Term Rental - House - Benahavís 7.000€ / Week

Benahavís House

5

5

406 m2

1018 m2

Experience the refined comfort of this beautifully renovated villa, nestled in the peaceful and exclusive El Paraíso Alto area, surrounded by prestigious golf courses. Prime Location: This villa is located on a quiet cul-de-sac, providing exceptional tranquility and privacy. It's just a 15-minute drive to Puerto Banús and under 10 minutes to the nearest beach, as well as Benahavis, known for its delightful restaurants and bars. Interior Spaces: The villa boasts five spacious bedrooms, each with its own en-suite bathroom, ensuring privacy for every resident. The expansive open-plan kitchen, featuring Samsung and Bosch appliances, is perfect for those who love to cook. The bright living room is designed for a warm and inviting atmosphere. Additional Amenities: A well-equipped laundry room adds convenience to your daily life. The villa also includes ample storage and built-in wardrobes, enhancing the airy feel throughout the home. Outdoor Areas: Relax in the lovely patio, ideal for outdoor leisure, or take a refreshing dip in the 10-meter pool, which also has a heating option. Adjacent to the pool, there's a cozy lounge and dining area perfect for gatherings with family and friends. The stylish outdoor kitchen is a dream for barbecue enthusiasts. Garden and Views: The garden is a vibrant oasis, featuring year-round blooming flowers that create a colorful backdrop. The second floor offers sea views, while a spacious terrace provides plenty of room to unwind and take in the scenery. Sun and Privacy: This villa offers a perfect lifestyle, allowing you to bask in the sun and enjoy privacy throughout the day in a beautiful setting.