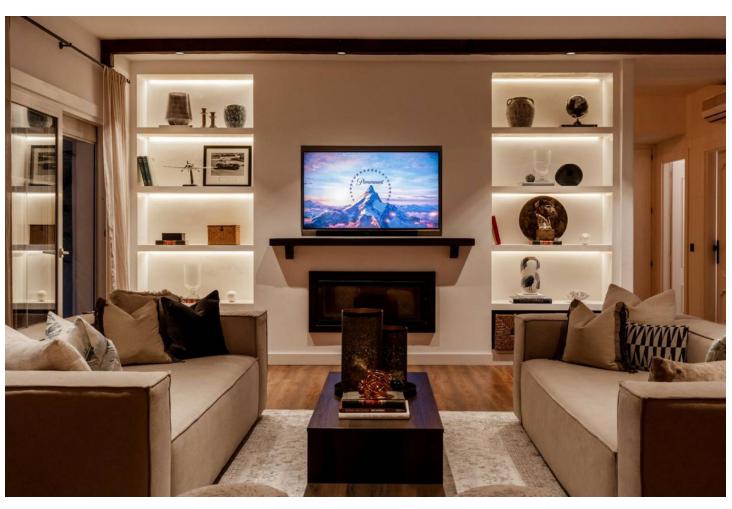

## Short Term Rental - House - Benahavís 7.000€ / Week

Benahavís House

5

5

406 m2

1018 m2

Experience the refined comfort of this beautifully renovated villa, nestled in the peaceful and exclusive El Paraíso Alto area, surrounded by prestigious golf courses. Prime Location: This villa is located on a quiet cul-de-sac, providing exceptional tranquility and privacy. It's just a 15-minute drive to Puerto Banús and under 10 minutes to the nearest beach, as well as Benahavis, known for its delightful restaurants and bars. Interior Spaces: The villa boasts five spacious bedrooms, each with its own en-suite bathroom, ensuring privacy for every resident. The expansive open-plan kitchen, featuring Samsung and Bosch appliances, is perfect for those who love to cook. The bright living room is designed for a warm and inviting atmosphere. Additional Amenities: A well-equipped laundry room adds convenience to your daily life. The villa also includes ample storage and built-in wardrobes, enhancing the airy feel throughout the home. Outdoor Areas: Relax in the lovely patio, ideal for outdoor leisure, or take a refreshing dip in the 10-meter pool, which also has a heating option. Adjacent to the pool, there's a cozy lounge and dining area perfect for gatherings with family and friends. The stylish outdoor kitchen is a dream for barbecue enthusiasts. Garden and Views: The garden is a vibrant oasis, featuring year-round blooming flowers that create a colorful backdrop. The second floor offers sea views, while a spacious terrace provides plenty of room to unwind and take in the scenery. Sun and Privacy: This villa offers a perfect lifestyle, allowing you to bask in the sun and enjoy privacy throughout the day in a beautiful setting.