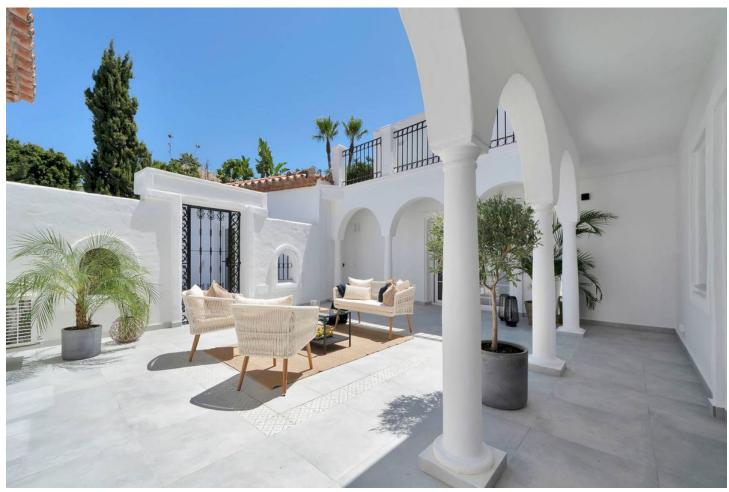

## Short Term Rental - House - Benahavís 7.000€ / Week

Benahavís House

5

5

406 m2

1018 m2

Experience the refined comfort of this beautifully renovated villa, nestled in the peaceful and exclusive El Paraíso Alto area, surrounded by prestigious golf courses. Prime Location: This villa is located on a quiet cul-de-sac, providing exceptional tranquility and privacy. It's just a 15-minute drive to Puerto Banús and under 10 minutes to the nearest beach, as well as Benahavis, known for its delightful restaurants and bars. Interior Spaces: The villa boasts five spacious bedrooms, each with its own en-suite bathroom, ensuring privacy for every resident. The expansive open-plan kitchen, featuring Samsung and Bosch appliances, is perfect for those who love to cook. The bright living room is designed for a warm and inviting atmosphere. Additional Amenities: A well-equipped laundry room adds convenience to your daily life. The villa also includes ample storage and built-in wardrobes, enhancing the airy feel throughout the home. Outdoor Areas: Relax in the lovely patio, ideal for outdoor leisure, or take a refreshing dip in the 10-meter pool, which also has a heating option. Adjacent to the pool, there's a cozy lounge and dining area perfect for gatherings with family and friends. The stylish outdoor kitchen is a dream for barbecue enthusiasts. Garden and Views: The garden is a vibrant oasis, featuring year-round blooming flowers that create a colorful backdrop. The second floor offers sea views, while a spacious terrace provides plenty of room to unwind and take in the scenery. Sun and Privacy: This villa offers a perfect lifestyle, allowing you to bask in the sun and enjoy privacy throughout the day in a beautiful setting.