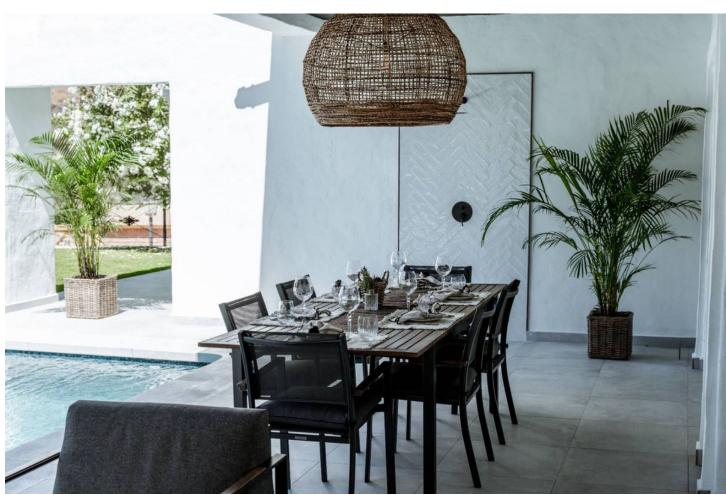

## Short Term Rental - House - Benahavís 7.000€ / Week

Benahavís House

5

5

406 m2

1018 m2

Experience the refined comfort of this beautifully renovated villa, nestled in the peaceful and exclusive El Paraíso Alto area, surrounded by prestigious golf courses. Prime Location: This villa is located on a quiet cul-de-sac, providing exceptional tranquility and privacy. It's just a 15-minute drive to Puerto Banús and under 10 minutes to the nearest beach, as well as Benahavis, known for its delightful restaurants and bars. Interior Spaces: The villa boasts five spacious bedrooms, each with its own en-suite bathroom, ensuring privacy for every resident. The expansive open-plan kitchen, featuring Samsung and Bosch appliances, is perfect for those who love to cook. The bright living room is designed for a warm and inviting atmosphere. Additional Amenities: A well-equipped laundry room adds convenience to your daily life. The villa also includes ample storage and built-in wardrobes, enhancing the airy feel throughout the home. Outdoor Areas: Relax in the lovely patio, ideal for outdoor leisure, or take a refreshing dip in the 10-meter pool, which also has a heating option. Adjacent to the pool, there's a cozy lounge and dining area perfect for gatherings with family and friends. The stylish outdoor kitchen is a dream for barbecue enthusiasts. Garden and Views: The garden is a vibrant oasis, featuring year-round blooming flowers that create a colorful backdrop. The second floor offers sea views, while a spacious terrace provides plenty of room to unwind and take in the scenery. Sun and Privacy: This villa offers a perfect lifestyle, allowing you to bask in the sun and enjoy privacy throughout the day in a beautiful setting.