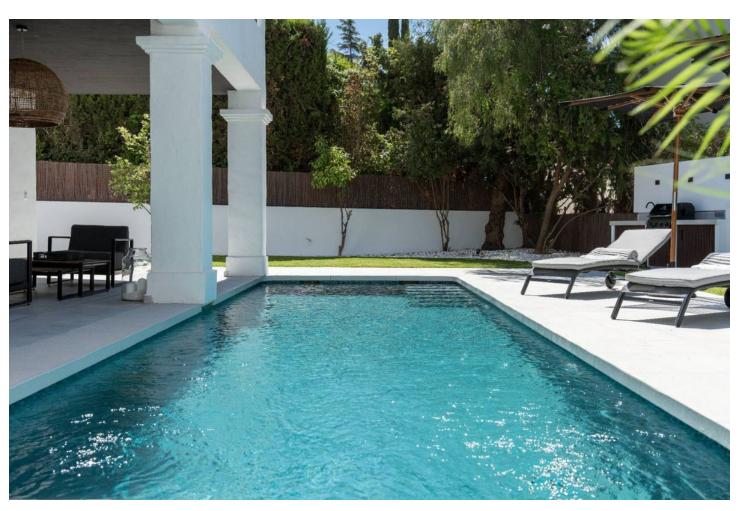

## Short Term Rental - House - Benahavís 7.000€ / Week

Benahavís House

5

5

406 m2

1018 m2

Experience the refined comfort of this beautifully renovated villa, nestled in the peaceful and exclusive El Paraíso Alto area, surrounded by prestigious golf courses. Prime Location: This villa is located on a quiet cul-de-sac, providing exceptional tranquility and privacy. It's just a 15-minute drive to Puerto Banús and under 10 minutes to the nearest beach, as well as Benahavis, known for its delightful restaurants and bars. Interior Spaces: The villa boasts five spacious bedrooms, each with its own en-suite bathroom, ensuring privacy for every resident. The expansive open-plan kitchen, featuring Samsung and Bosch appliances, is perfect for those who love to cook. The bright living room is designed for a warm and inviting atmosphere. Additional Amenities: A well-equipped laundry room adds convenience to your daily life. The villa also includes ample storage and built-in wardrobes, enhancing the airy feel throughout the home. Outdoor Areas: Relax in the lovely patio, ideal for outdoor leisure, or take a refreshing dip in the 10-meter pool, which also has a heating option. Adjacent to the pool, there's a cozy lounge and dining area perfect for gatherings with family and friends. The stylish outdoor kitchen is a dream for barbecue enthusiasts. Garden and Views: The garden is a vibrant oasis, featuring year-round blooming flowers that create a colorful backdrop. The second floor offers sea views, while a spacious terrace provides plenty of room to unwind and take in the scenery. Sun and Privacy: This villa offers a perfect lifestyle, allowing you to bask in the sun and enjoy privacy throughout the day in a beautiful setting.