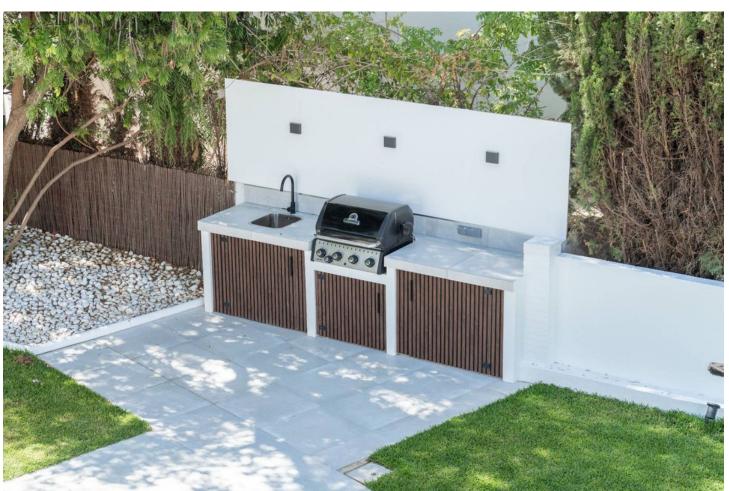

## Short Term Rental - House - Benahavís 7.000€ / Week

Benahavís House

5

5

406 m2

1018 m2

Experience the refined comfort of this beautifully renovated villa, nestled in the peaceful and exclusive El Paraíso Alto area, surrounded by prestigious golf courses. Prime Location: This villa is located on a quiet cul-de-sac, providing exceptional tranquility and privacy. It's just a 15-minute drive to Puerto Banús and under 10 minutes to the nearest beach, as well as Benahavis, known for its delightful restaurants and bars. Interior Spaces: The villa boasts five spacious bedrooms, each with its own en-suite bathroom, ensuring privacy for every resident. The expansive open-plan kitchen, featuring Samsung and Bosch appliances, is perfect for those who love to cook. The bright living room is designed for a warm and inviting atmosphere. Additional Amenities: A well-equipped laundry room adds convenience to your daily life. The villa also includes ample storage and built-in wardrobes, enhancing the airy feel throughout the home. Outdoor Areas: Relax in the lovely patio, ideal for outdoor leisure, or take a refreshing dip in the 10-meter pool, which also has a heating option. Adjacent to the pool, there's a cozy lounge and dining area perfect for gatherings with family and friends. The stylish outdoor kitchen is a dream for barbecue enthusiasts. Garden and Views: The garden is a vibrant oasis, featuring year-round blooming flowers that create a colorful backdrop. The second floor offers sea views, while a spacious terrace provides plenty of room to unwind and take in the scenery. Sun and Privacy: This villa offers a perfect lifestyle, allowing you to bask in the sun and enjoy privacy throughout the day in a beautiful setting.