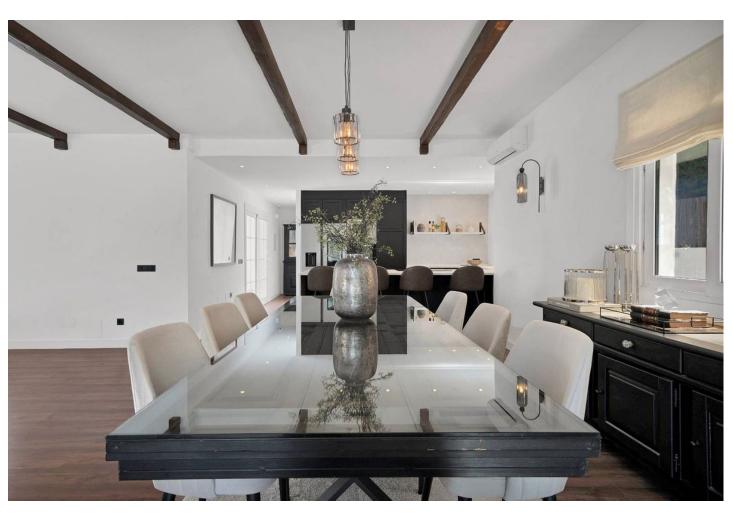

## Short Term Rental - House - Benahavís 7.000€ / Week

Benahavís House

5

5

406 m2

1018 m2

Experience the refined comfort of this beautifully renovated villa, nestled in the peaceful and exclusive El Paraíso Alto area, surrounded by prestigious golf courses. Prime Location: This villa is located on a quiet cul-de-sac, providing exceptional tranquility and privacy. It's just a 15-minute drive to Puerto Banús and under 10 minutes to the nearest beach, as well as Benahavis, known for its delightful restaurants and bars. Interior Spaces: The villa boasts five spacious bedrooms, each with its own en-suite bathroom, ensuring privacy for every resident. The expansive open-plan kitchen, featuring Samsung and Bosch appliances, is perfect for those who love to cook. The bright living room is designed for a warm and inviting atmosphere. Additional Amenities: A well-equipped laundry room adds convenience to your daily life. The villa also includes ample storage and built-in wardrobes, enhancing the airy feel throughout the home. Outdoor Areas: Relax in the lovely patio, ideal for outdoor leisure, or take a refreshing dip in the 10-meter pool, which also has a heating option. Adjacent to the pool, there's a cozy lounge and dining area perfect for gatherings with family and friends. The stylish outdoor kitchen is a dream for barbecue enthusiasts. Garden and Views: The garden is a vibrant oasis, featuring year-round blooming flowers that create a colorful backdrop. The second floor offers sea views, while a spacious terrace provides plenty of room to unwind and take in the scenery. Sun and Privacy: This villa offers a perfect lifestyle, allowing you to bask in the sun and enjoy privacy throughout the day in a beautiful setting.