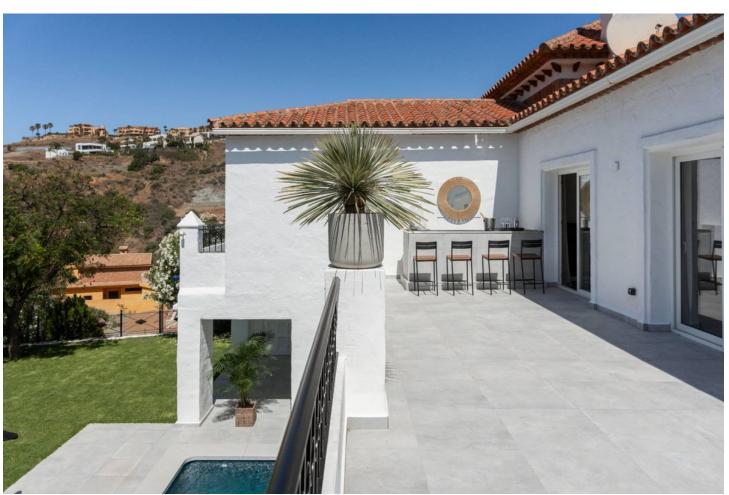

## Short Term Rental - House - Benahavís 7.000€ / Week

Benahavís House

5

5

406 m2

1018 m2

Experience the refined comfort of this beautifully renovated villa, nestled in the peaceful and exclusive El Paraíso Alto area, surrounded by prestigious golf courses. Prime Location: This villa is located on a quiet cul-de-sac, providing exceptional tranquility and privacy. It's just a 15-minute drive to Puerto Banús and under 10 minutes to the nearest beach, as well as Benahavis, known for its delightful restaurants and bars. Interior Spaces: The villa boasts five spacious bedrooms, each with its own en-suite bathroom, ensuring privacy for every resident. The expansive open-plan kitchen, featuring Samsung and Bosch appliances, is perfect for those who love to cook. The bright living room is designed for a warm and inviting atmosphere. Additional Amenities: A well-equipped laundry room adds convenience to your daily life. The villa also includes ample storage and built-in wardrobes, enhancing the airy feel throughout the home. Outdoor Areas: Relax in the lovely patio, ideal for outdoor leisure, or take a refreshing dip in the 10-meter pool, which also has a heating option. Adjacent to the pool, there's a cozy lounge and dining area perfect for gatherings with family and friends. The stylish outdoor kitchen is a dream for barbecue enthusiasts. Garden and Views: The garden is a vibrant oasis, featuring year-round blooming flowers that create a colorful backdrop. The second floor offers sea views, while a spacious terrace provides plenty of room to unwind and take in the scenery. Sun and Privacy: This villa offers a perfect lifestyle, allowing you to bask in the sun and enjoy privacy throughout the day in a beautiful setting.