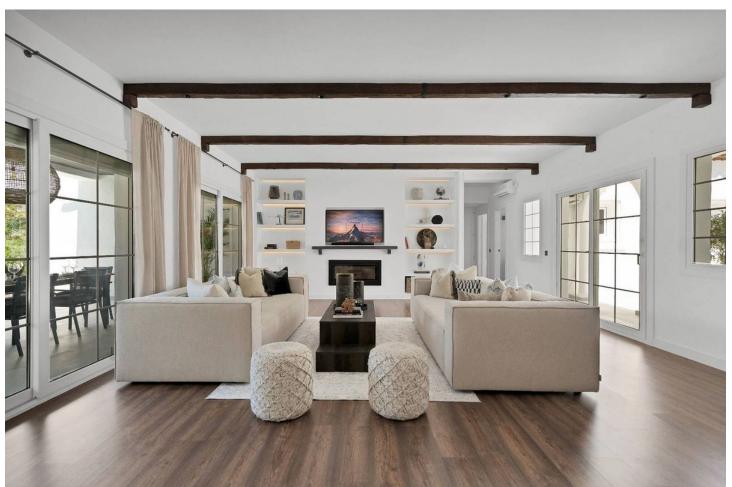

## Short Term Rental - House - Benahavís 7.000€ / Week

Benahavís House

5

5

406 m2

1018 m2

Experience the refined comfort of this beautifully renovated villa, nestled in the peaceful and exclusive El Paraíso Alto area, surrounded by prestigious golf courses. Prime Location: This villa is located on a quiet cul-de-sac, providing exceptional tranquility and privacy. It's just a 15-minute drive to Puerto Banús and under 10 minutes to the nearest beach, as well as Benahavis, known for its delightful restaurants and bars. Interior Spaces: The villa boasts five spacious bedrooms, each with its own en-suite bathroom, ensuring privacy for every resident. The expansive open-plan kitchen, featuring Samsung and Bosch appliances, is perfect for those who love to cook. The bright living room is designed for a warm and inviting atmosphere. Additional Amenities: A well-equipped laundry room adds convenience to your daily life. The villa also includes ample storage and built-in wardrobes, enhancing the airy feel throughout the home. Outdoor Areas: Relax in the lovely patio, ideal for outdoor leisure, or take a refreshing dip in the 10-meter pool, which also has a heating option. Adjacent to the pool, there's a cozy lounge and dining area perfect for gatherings with family and friends. The stylish outdoor kitchen is a dream for barbecue enthusiasts. Garden and Views: The garden is a vibrant oasis, featuring year-round blooming flowers that create a colorful backdrop. The second floor offers sea views, while a spacious terrace provides plenty of room to unwind and take in the scenery. Sun and Privacy: This villa offers a perfect lifestyle, allowing you to bask in the sun and enjoy privacy throughout the day in a beautiful setting.