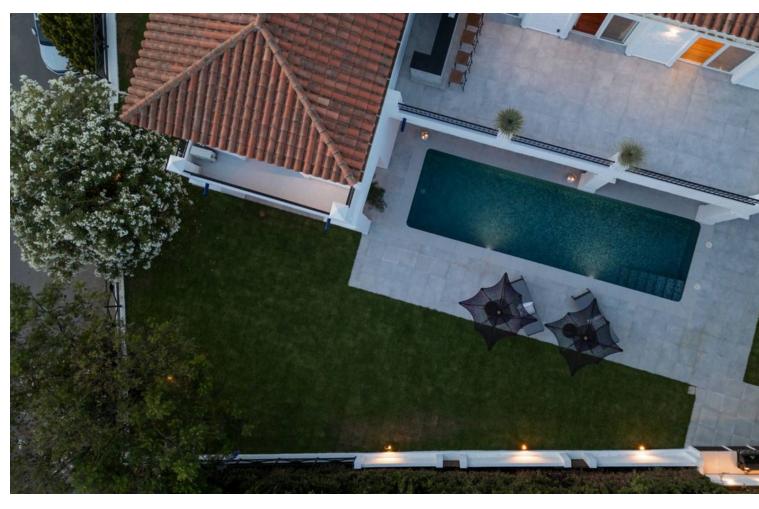

## Short Term Rental - House - Benahavís 7.000€ / Week

Benahavís House

5

5

406 m2

1018 m2

Experience the refined comfort of this beautifully renovated villa, nestled in the peaceful and exclusive El Paraíso Alto area, surrounded by prestigious golf courses. Prime Location: This villa is located on a quiet cul-de-sac, providing exceptional tranquility and privacy. It's just a 15-minute drive to Puerto Banús and under 10 minutes to the nearest beach, as well as Benahavis, known for its delightful restaurants and bars. Interior Spaces: The villa boasts five spacious bedrooms, each with its own en-suite bathroom, ensuring privacy for every resident. The expansive open-plan kitchen, featuring Samsung and Bosch appliances, is perfect for those who love to cook. The bright living room is designed for a warm and inviting atmosphere. Additional Amenities: A well-equipped laundry room adds convenience to your daily life. The villa also includes ample storage and built-in wardrobes, enhancing the airy feel throughout the home. Outdoor Areas: Relax in the lovely patio, ideal for outdoor leisure, or take a refreshing dip in the 10-meter pool, which also has a heating option. Adjacent to the pool, there's a cozy lounge and dining area perfect for gatherings with family and friends. The stylish outdoor kitchen is a dream for barbecue enthusiasts. Garden and Views: The garden is a vibrant oasis, featuring year-round blooming flowers that create a colorful backdrop. The second floor offers sea views, while a spacious terrace provides plenty of room to unwind and take in the scenery. Sun and Privacy: This villa offers a perfect lifestyle, allowing you to bask in the sun and enjoy privacy throughout the day in a beautiful setting.