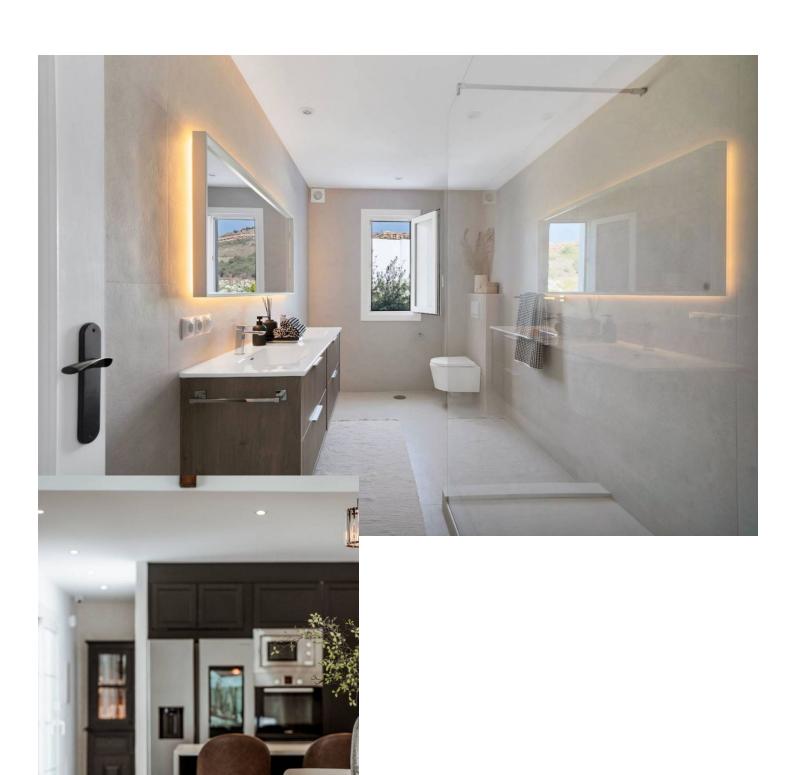

## Short Term Rental - House - Benahavís 7.000€ / Week

Benahavís House

5

5

406 m2

1018 m2

Experience the refined comfort of this beautifully renovated villa, nestled in the peaceful and exclusive El Paraíso Alto area, surrounded by prestigious golf courses. Prime Location: This villa is located on a quiet cul-de-sac, providing exceptional tranquility and privacy. It's just a 15-minute drive to Puerto Banús and under 10 minutes to the nearest beach, as well as Benahavis, known for its delightful restaurants and bars. Interior Spaces: The villa boasts five spacious bedrooms, each with its own en-suite bathroom, ensuring privacy for every resident. The expansive open-plan kitchen, featuring Samsung and Bosch appliances, is perfect for those who love to cook. The bright living room is designed for a warm and inviting atmosphere. Additional Amenities: A well-equipped laundry room adds convenience to your daily life. The villa also includes ample storage and built-in wardrobes, enhancing the airy feel throughout the home. Outdoor Areas: Relax in the lovely patio, ideal for outdoor leisure, or take a refreshing dip in the 10-meter pool, which also has a heating option. Adjacent to the pool, there's a cozy lounge and dining area perfect for gatherings with family and friends. The stylish outdoor kitchen is a dream for barbecue enthusiasts. Garden and Views: The garden is a vibrant oasis, featuring year-round blooming flowers that create a colorful backdrop. The second floor offers sea views, while a spacious terrace provides plenty of room to unwind and take in the scenery. Sun and Privacy: This villa offers a perfect lifestyle, allowing you to bask in the sun and enjoy privacy throughout the day in a beautiful setting.