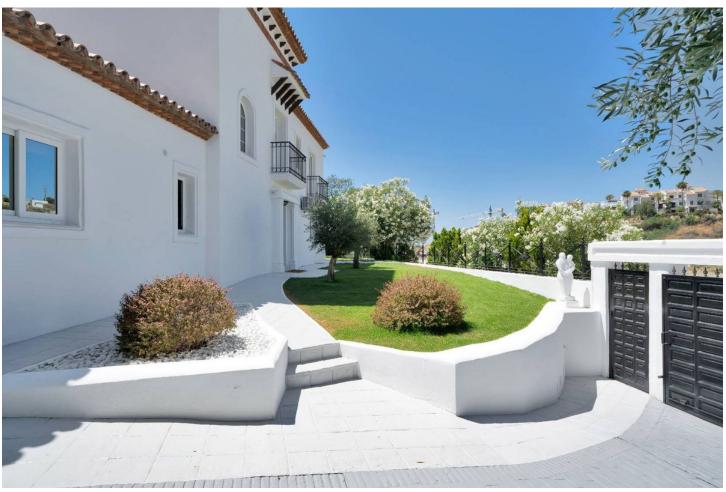

## Short Term Rental - House - Benahavís 7.000€ / Week

Benahavís House

5

5

406 m2

1018 m2

Experience the refined comfort of this beautifully renovated villa, nestled in the peaceful and exclusive El Paraíso Alto area, surrounded by prestigious golf courses. Prime Location: This villa is located on a quiet cul-de-sac, providing exceptional tranquility and privacy. It's just a 15-minute drive to Puerto Banús and under 10 minutes to the nearest beach, as well as Benahavis, known for its delightful restaurants and bars. Interior Spaces: The villa boasts five spacious bedrooms, each with its own en-suite bathroom, ensuring privacy for every resident. The expansive open-plan kitchen, featuring Samsung and Bosch appliances, is perfect for those who love to cook. The bright living room is designed for a warm and inviting atmosphere. Additional Amenities: A well-equipped laundry room adds convenience to your daily life. The villa also includes ample storage and built-in wardrobes, enhancing the airy feel throughout the home. Outdoor Areas: Relax in the lovely patio, ideal for outdoor leisure, or take a refreshing dip in the 10-meter pool, which also has a heating option. Adjacent to the pool, there's a cozy lounge and dining area perfect for gatherings with family and friends. The stylish outdoor kitchen is a dream for barbecue enthusiasts. Garden and Views: The garden is a vibrant oasis, featuring year-round blooming flowers that create a colorful backdrop. The second floor offers sea views, while a spacious terrace provides plenty of room to unwind and take in the scenery. Sun and Privacy: This villa offers a perfect lifestyle, allowing you to bask in the sun and enjoy privacy throughout the day in a beautiful setting.