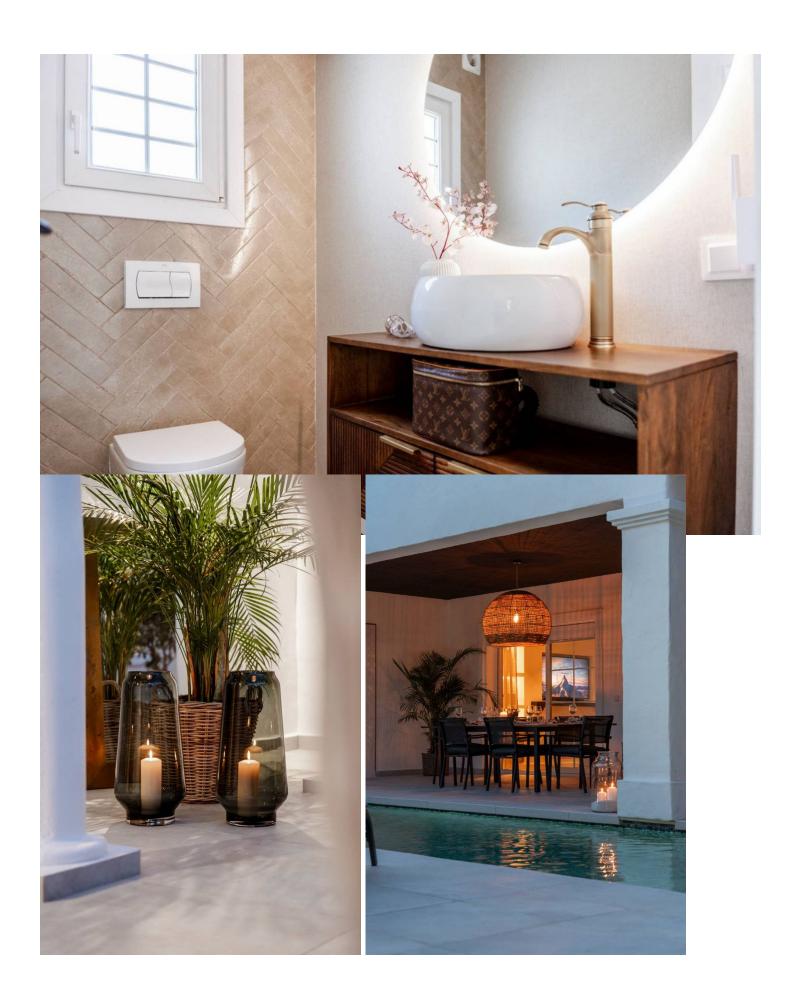

## Short Term Rental - House - Benahavís 7.000€ / Week

Benahavís House

5

5

406 m2

1018 m2

Experience the refined comfort of this beautifully renovated villa, nestled in the peaceful and exclusive El Paraíso Alto area, surrounded by prestigious golf courses. Prime Location: This villa is located on a quiet cul-de-sac, providing exceptional tranquility and privacy. It's just a 15-minute drive to Puerto Banús and under 10 minutes to the nearest beach, as well as Benahavis, known for its delightful restaurants and bars. Interior Spaces: The villa boasts five spacious bedrooms, each with its own en-suite bathroom, ensuring privacy for every resident. The expansive open-plan kitchen, featuring Samsung and Bosch appliances, is perfect for those who love to cook. The bright living room is designed for a warm and inviting atmosphere. Additional Amenities: A well-equipped laundry room adds convenience to your daily life. The villa also includes ample storage and built-in wardrobes, enhancing the airy feel throughout the home. Outdoor Areas: Relax in the lovely patio, ideal for outdoor leisure, or take a refreshing dip in the 10-meter pool, which also has a heating option. Adjacent to the pool, there's a cozy lounge and dining area perfect for gatherings with family and friends. The stylish outdoor kitchen is a dream for barbecue enthusiasts. Garden and Views: The garden is a vibrant oasis, featuring year-round blooming flowers that create a colorful backdrop. The second floor offers sea views, while a spacious terrace provides plenty of room to unwind and take in the scenery. Sun and Privacy: This villa offers a perfect lifestyle, allowing you to bask in the sun and enjoy privacy throughout the day in a beautiful setting.