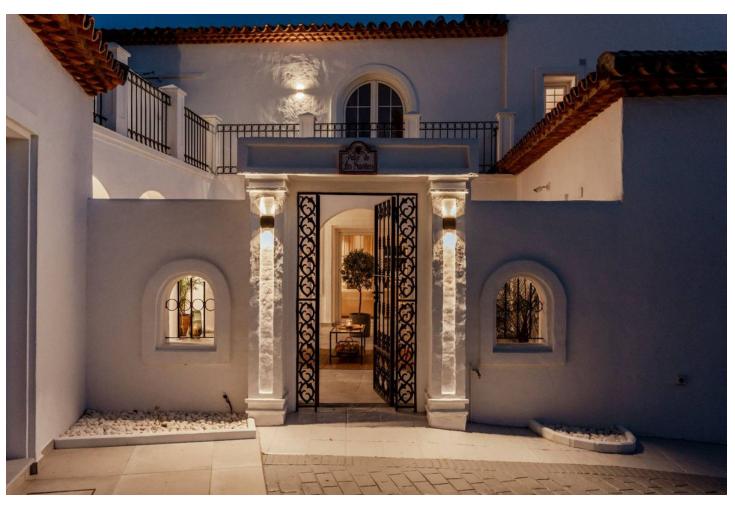

## Short Term Rental - House - Benahavís 7.000€ / Week

Benahavís House

5

5

406 m2

1018 m2

Experience the refined comfort of this beautifully renovated villa, nestled in the peaceful and exclusive El Paraíso Alto area, surrounded by prestigious golf courses. Prime Location: This villa is located on a quiet cul-de-sac, providing exceptional tranquility and privacy. It's just a 15-minute drive to Puerto Banús and under 10 minutes to the nearest beach, as well as Benahavis, known for its delightful restaurants and bars. Interior Spaces: The villa boasts five spacious bedrooms, each with its own en-suite bathroom, ensuring privacy for every resident. The expansive open-plan kitchen, featuring Samsung and Bosch appliances, is perfect for those who love to cook. The bright living room is designed for a warm and inviting atmosphere. Additional Amenities: A well-equipped laundry room adds convenience to your daily life. The villa also includes ample storage and built-in wardrobes, enhancing the airy feel throughout the home. Outdoor Areas: Relax in the lovely patio, ideal for outdoor leisure, or take a refreshing dip in the 10-meter pool, which also has a heating option. Adjacent to the pool, there's a cozy lounge and dining area perfect for gatherings with family and friends. The stylish outdoor kitchen is a dream for barbecue enthusiasts. Garden and Views: The garden is a vibrant oasis, featuring year-round blooming flowers that create a colorful backdrop. The second floor offers sea views, while a spacious terrace provides plenty of room to unwind and take in the scenery. Sun and Privacy: This villa offers a perfect lifestyle, allowing you to bask in the sun and enjoy privacy throughout the day in a beautiful setting.