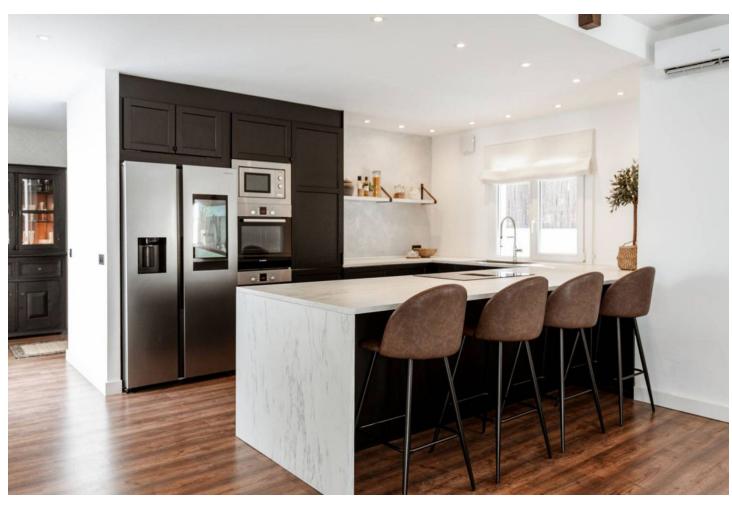

## Short Term Rental - House - Benahavís 7.000€ / Week

Benahavís House

5

5

406 m2

1018 m2

Experience the refined comfort of this beautifully renovated villa, nestled in the peaceful and exclusive El Paraíso Alto area, surrounded by prestigious golf courses. Prime Location: This villa is located on a quiet cul-de-sac, providing exceptional tranquility and privacy. It's just a 15-minute drive to Puerto Banús and under 10 minutes to the nearest beach, as well as Benahavis, known for its delightful restaurants and bars. Interior Spaces: The villa boasts five spacious bedrooms, each with its own en-suite bathroom, ensuring privacy for every resident. The expansive open-plan kitchen, featuring Samsung and Bosch appliances, is perfect for those who love to cook. The bright living room is designed for a warm and inviting atmosphere. Additional Amenities: A well-equipped laundry room adds convenience to your daily life. The villa also includes ample storage and built-in wardrobes, enhancing the airy feel throughout the home. Outdoor Areas: Relax in the lovely patio, ideal for outdoor leisure, or take a refreshing dip in the 10-meter pool, which also has a heating option. Adjacent to the pool, there's a cozy lounge and dining area perfect for gatherings with family and friends. The stylish outdoor kitchen is a dream for barbecue enthusiasts. Garden and Views: The garden is a vibrant oasis, featuring year-round blooming flowers that create a colorful backdrop. The second floor offers sea views, while a spacious terrace provides plenty of room to unwind and take in the scenery. Sun and Privacy: This villa offers a perfect lifestyle, allowing you to bask in the sun and enjoy privacy throughout the day in a beautiful setting.