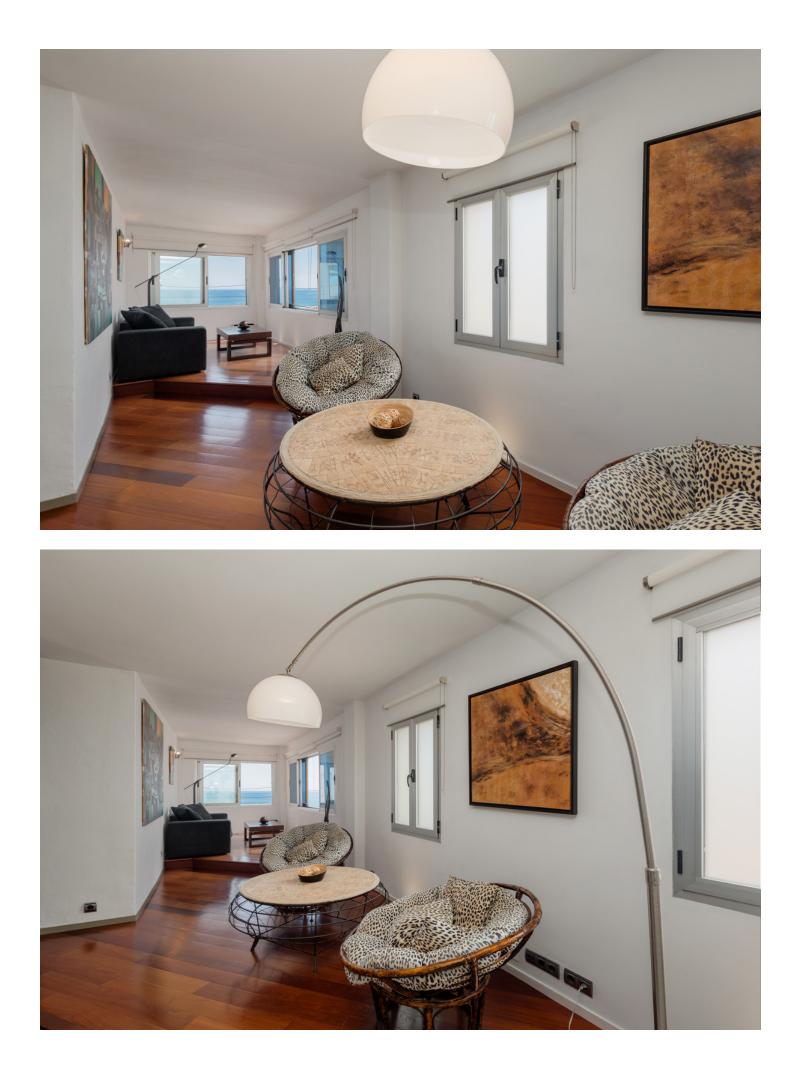

Short Term Rental - Apartment - Puerto Banús 812€ / Week

MONTHLY RENT FROM NOVEMBER TO MARCH: MONTH + ELECTRICITY + FINAL CLEANING. MINIMUM STAY OF ONE MONTH. WE DO NOT DO ANNUAL RENTALS Welcome to the most spectacular penthouse in Puerto Banús, located in the heart of Avenida Julio Iglesias, one of the most emblematic and exclusive places in the city. This impressive penthouse vacation apartment is ideal for those looking for a unique experience on the Costa del Sol and having the beach just a few meters from their accommodation. Just a few steps away you will find the most luxurious brands in the world, such as Gucci, Louis Vuitton and Versace, as well as the well-known Puerto Banús marina, where jet set yachts dock. In addition, there is a wide variety of first-rate restaurants and cocktail bars, such as Casa Blanca, perfect for enjoying Spanish tapas, Pizzeria Picasso, where you can try the best Italian food, Astral, ideal for having cocktails in a different environment, since the place has the shape of a boat or Tango Grill, specialized in Argentine meats. There are also plenty of other shopping options to find everything you need, including the El Corte Inglés shopping centre, just a few minutes' walk away, which has a supermarket inside. If what you want is to enjoy the beach, you are in luck. Just 350 meters away, you will find the beach of Puerto Banús and, if you walk a few more minutes, you will arrive at Playa Nueva Andalucía. If you are a golf lover, you are in luck. There are several golf courses nearby, such as the Real Club de Golf Las Brisas, Golf Club Aloha and Los Naranjos Golf Club. And if you feel like exploring other corners and experiencing something different, Marbella is only 5 minutes away by car. The penthouse has 191 m2 and offers impressive views of the sea, perfect for enjoying the most spectacular sunsets on the Costa del Sol. Inside you will find 2 bedrooms, 2 bathrooms, a living room, a dining room, a kitchen and a cozy terrace. The spacious, double-height living room has a beautiful fireplace, a dining room with space for 6 people and a second relaxation area where you can enjoy the immense Alboran Sea, as well as a smart TV. The kitchen with a modern touch has all the appliances and utensils you need for day to day, such as a ceramic hob, refrigerator, dishwasher, microwave, kettle, coffee maker, toaster, cutlery, crockery, glassware and kitchenware. The ensuite master bedroom has a comfortable double bed and a spacious bathroom where you will find the sink area, the toilet area and the shower area with a hydromassage bathtub and separate shower. In addition, it has its own private terrace. The en-suite guest bedroom has two single beds and a charming balcony overlooking the Antonio Banderas square. The bathroom is composed of a perfect bathtub to relax. Throughout the property you can find free internet/wifi, air conditioning, bed linen and towels for your comfort and better experience. The property has a decibel and crowd detector. For your safety, the property complies with all legal regulations. It has an alarm system inside, smoke detector, fire extinguisher and first aid kit. Currently the jacuzzi is not in operation. Finally, the property has a parking space so you can enjoy the city without worrying about parking. Do not miss the opportunity to stay in this incredible penthouse and experience the best of Puerto Banús. Book now and enjoy an unforgettable vacation on the Costa del Sol!