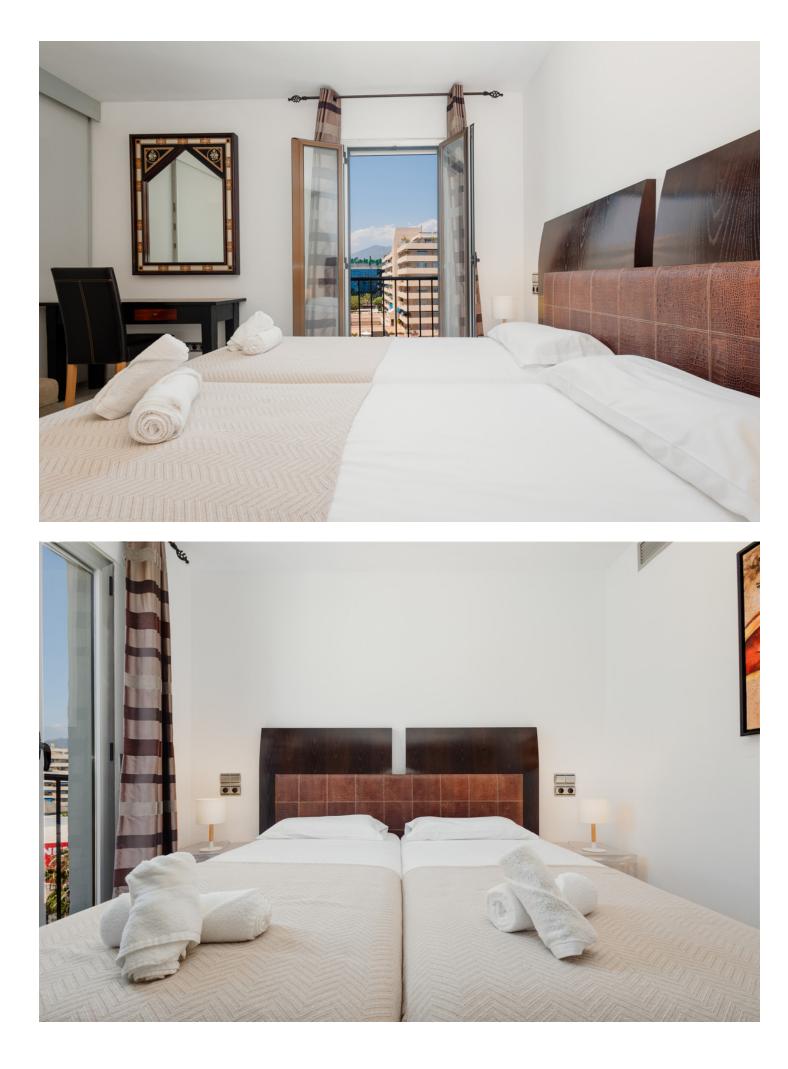

Short Term Rental - Apartment - Puerto Banús 812€ / Week

MONTHLY RENT FROM NOVEMBER TO MARCH: MONTH + ELECTRICITY + FINAL CLEANING. MINIMUM STAY OF ONE MONTH. WE DO NOT DO ANNUAL RENTALS Welcome to the most spectacular penthouse in Puerto Banús, located in the heart of Avenida Julio Iglesias, one of the most emblematic and exclusive places in the city. This impressive penthouse vacation apartment is ideal for those looking for a unique experience on the Costa del Sol and having the beach just a few meters from their accommodation. Just a few steps away you will find the most luxurious brands in the world, such as Gucci, Louis Vuitton and Versace, as well as the well-known Puerto Banús marina, where jet set yachts dock. In addition, there is a wide variety of first-rate restaurants and cocktail bars, such as Casa Blanca, perfect for enjoying Spanish tapas, Pizzeria Picasso, where you can try the best Italian food, Astral, ideal for having cocktails in a different environment, since the place has the shape of a boat or Tango Grill, specialized in Argentine meats. There are also plenty of other shopping options to find everything you need, including the El Corte Inglés shopping centre, just a few minutes' walk away, which has a supermarket inside. If what you want is to enjoy the beach, you are in luck. Just 350 meters away, you will find the beach of Puerto Banús and, if you walk a few more minutes, you will arrive at Playa Nueva Andalucía. If you are a golf lover, you are in luck. There are several golf courses nearby, such as the Real Club de Golf Las Brisas, Golf Club Aloha and Los Naranjos Golf Club. And if you feel like exploring other corners and experiencing something different, Marbella is only 5 minutes away by car. The penthouse has 191 m2 and offers impressive views of the sea, perfect for enjoying the most spectacular sunsets on the Costa del Sol. Inside you will find 2 bedrooms, 2 bathrooms, a living room, a dining room, a kitchen and a cozy terrace. The spacious, double-height living room has a beautiful fireplace, a dining room with space for 6 people and a second relaxation area where you can enjoy the immense Alboran Sea, as well as a smart TV. The kitchen with a modern touch has all the appliances and utensils you need for day to day, such as a ceramic hob, refrigerator, dishwasher, microwave, kettle, coffee maker, toaster, cutlery, crockery, glassware and kitchenware. The ensuite master bedroom has a comfortable double bed and a spacious bathroom where you will find the sink area, the toilet area and the shower area with a hydromassage bathtub and separate shower. In addition, it has its own private terrace. The en-suite guest bedroom has two single beds and a charming balcony overlooking the Antonio Banderas square. The bathroom is composed of a perfect bathtub to relax. Throughout the property you can find free internet/wifi, air conditioning, bed linen and towels for your comfort and better experience. The property has a decibel and crowd detector. For your safety, the property complies with all legal regulations. It has an alarm system inside, smoke detector, fire extinguisher and first aid kit. Currently the jacuzzi is not in operation. Finally, the property has a parking space so you can enjoy the city without worrying about parking. Do not miss the opportunity to stay in this incredible penthouse and experience the best of Puerto Banús. Book now and enjoy an unforgettable vacation on the Costa del Sol!