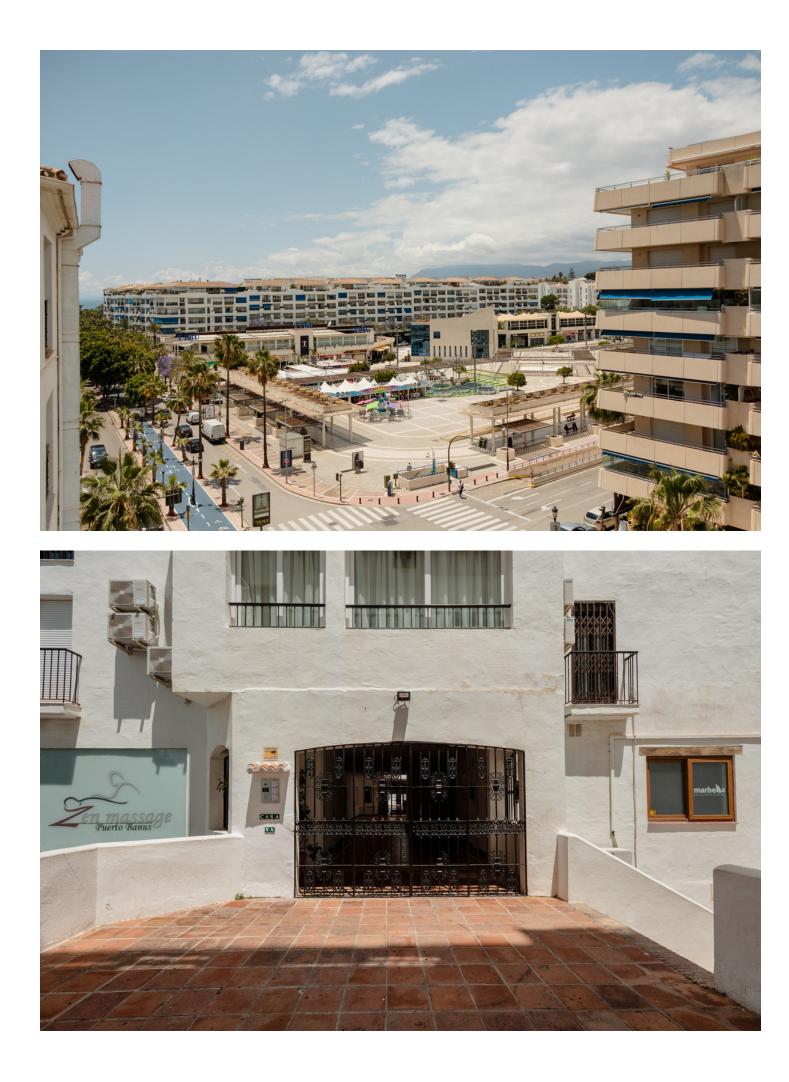

Short Term Rental - Apartment - Puerto Banús 812€ / Week

MONTHLY RENT FROM NOVEMBER TO MARCH: MONTH + ELECTRICITY + FINAL CLEANING. MINIMUM STAY OF ONE MONTH. WE DO NOT DO ANNUAL RENTALS Welcome to the most spectacular penthouse in Puerto Banús, located in the heart of Avenida Julio Iglesias, one of the most emblematic and exclusive places in the city. This impressive penthouse vacation apartment is ideal for those looking for a unique experience on the Costa del Sol and having the beach just a few meters from their accommodation. Just a few steps away you will find the most luxurious brands in the world, such as Gucci, Louis Vuitton and Versace, as well as the well-known Puerto Banús marina, where jet set yachts dock. In addition, there is a wide variety of first-rate restaurants and cocktail bars, such as Casa Blanca, perfect for enjoying Spanish tapas, Pizzeria Picasso, where you can try the best Italian food, Astral, ideal for having cocktails in a different environment, since the place has the shape of a boat or Tango Grill, specialized in Argentine meats. There are also plenty of other shopping options to find everything you need, including the El Corte Inglés shopping centre, just a few minutes' walk away, which has a supermarket inside. If what you want is to enjoy the beach, you are in luck. Just 350 meters away, you will find the beach of Puerto Banús and, if you walk a few more minutes, you will arrive at Playa Nueva Andalucía. If you are a golf lover, you are in luck. There are several golf courses nearby, such as the Real Club de Golf Las Brisas, Golf Club Aloha and Los Naranjos Golf Club. And if you feel like exploring other corners and experiencing something different, Marbella is only 5 minutes away by car. The penthouse has 191 m2 and offers impressive views of the sea, perfect for enjoying the most spectacular sunsets on the Costa del Sol. Inside you will find 2 bedrooms, 2 bathrooms, a living room, a dining room, a kitchen and a cozy terrace. The spacious, double-height living room has a beautiful fireplace, a dining room with space for 6 people and a second relaxation area where you can enjoy the immense Alboran Sea, as well as a smart TV. The kitchen with a modern touch has all the appliances and utensils you need for day to day, such as a ceramic hob, refrigerator, dishwasher, microwave, kettle, coffee maker, toaster, cutlery, crockery, glassware and kitchenware. The ensuite master bedroom has a comfortable double bed and a spacious bathroom where you will find the sink area, the toilet area and the shower area with a hydromassage bathtub and separate shower. In addition, it has its own private terrace. The en-suite guest bedroom has two single beds and a charming balcony overlooking the Antonio Banderas square. The bathroom is composed of a perfect bathtub to relax. Throughout the property you can find free internet/wifi, air conditioning, bed linen and towels for your comfort and better experience. The property has a decibel and crowd detector. For your safety, the property complies with all legal regulations. It has an alarm system inside, smoke detector, fire extinguisher and first aid kit. Currently the jacuzzi is not in operation. Finally, the property has a parking space so you can enjoy the city without worrying about parking. Do not miss the opportunity to stay in this incredible penthouse and experience the best of Puerto Banús. Book now and enjoy an unforgettable vacation on the Costa del Sol!