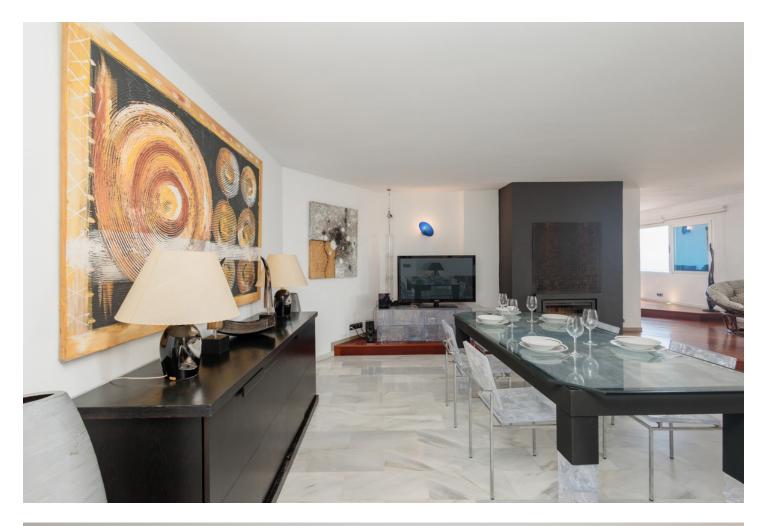

Short Term Rental - Apartment - Puerto Banús 812€ / Week

MONTHLY RENT FROM NOVEMBER TO MARCH: MONTH + ELECTRICITY + FINAL CLEANING. MINIMUM STAY OF ONE MONTH. WE DO NOT DO ANNUAL RENTALS Welcome to the most spectacular penthouse in Puerto Banús, located in the heart of Avenida Julio Iglesias, one of the most emblematic and exclusive places in the city. This impressive penthouse vacation apartment is ideal for those looking for a unique experience on the Costa del Sol and having the beach just a few meters from their accommodation. Just a few steps away you will find the most luxurious brands in the world, such as Gucci, Louis Vuitton and Versace, as well as the well-known Puerto Banús marina, where jet set yachts dock. In addition, there is a wide variety of first-rate restaurants and cocktail bars, such as Casa Blanca, perfect for enjoying Spanish tapas, Pizzeria Picasso, where you can try the best Italian food, Astral, ideal for having cocktails in a different environment, since the place has the shape of a boat or Tango Grill, specialized in Argentine meats. There are also plenty of other shopping options to find everything you need, including the El Corte Inglés shopping centre, just a few minutes' walk away, which has a supermarket inside. If what you want is to enjoy the beach, you are in luck. Just 350 meters away, you will find the beach of Puerto Banús and, if you walk a few more minutes, you will arrive at Playa Nueva Andalucía. If you are a golf lover, you are in luck. There are several golf courses nearby, such as the Real Club de Golf Las Brisas, Golf Club Aloha and Los Naranjos Golf Club. And if you feel like exploring other corners and experiencing something different, Marbella is only 5 minutes away by car. The penthouse has 191 m2 and offers impressive views of the sea, perfect for enjoying the most spectacular sunsets on the Costa del Sol. Inside you will find 2 bedrooms, 2 bathrooms, a living room, a dining room, a kitchen and a cozy terrace. The spacious, double-height living room has a beautiful fireplace, a dining room with space for 6 people and a second relaxation area where you can enjoy the immense Alboran Sea, as well as a smart TV. The kitchen with a modern touch has all the appliances and utensils you need for day to day, such as a ceramic hob, refrigerator, dishwasher, microwave, kettle, coffee maker, toaster, cutlery, crockery, glassware and kitchenware. The ensuite master bedroom has a comfortable double bed and a spacious bathroom where you will find the sink area, the toilet area and the shower area with a hydromassage bathtub and separate shower. In addition, it has its own private terrace. The en-suite guest bedroom has two single beds and a charming balcony overlooking the Antonio Banderas square. The bathroom is composed of a perfect bathtub to relax. Throughout the property you can find free internet/wifi, air conditioning, bed linen and towels for your comfort and better experience. The property has a decibel and crowd detector. For your safety, the property complies with all legal regulations. It has an alarm system inside, smoke detector, fire extinguisher and first aid kit. Currently the jacuzzi is not in operation. Finally, the property has a parking space so you can enjoy the city without worrying about parking. Do not miss the opportunity to stay in this incredible penthouse and experience the best of Puerto Banús. Book now and enjoy an unforgettable vacation on the Costa del Sol!