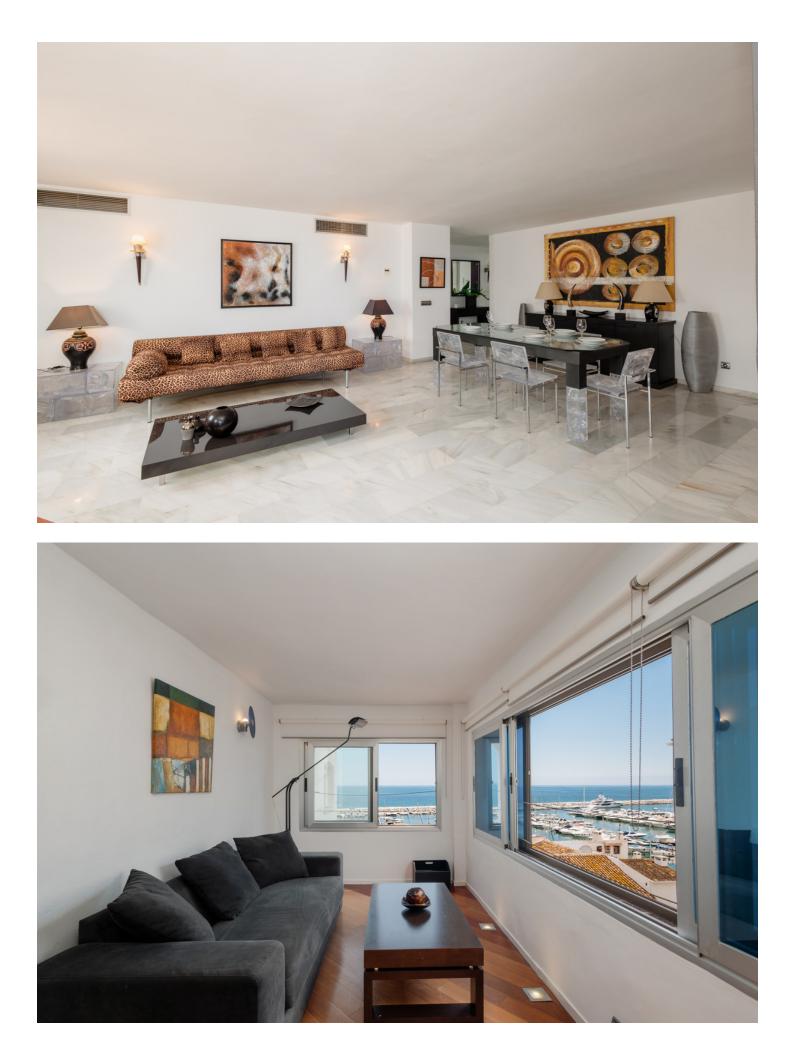

Short Term Rental - Apartment - Puerto Banús 812€ / Week

MONTHLY RENT FROM NOVEMBER TO MARCH: MONTH + ELECTRICITY + FINAL CLEANING. MINIMUM STAY OF ONE MONTH. WE DO NOT DO ANNUAL RENTALS Welcome to the most spectacular penthouse in Puerto Banús, located in the heart of Avenida Julio Iglesias, one of the most emblematic and exclusive places in the city. This impressive penthouse vacation apartment is ideal for those looking for a unique experience on the Costa del Sol and having the beach just a few meters from their accommodation. Just a few steps away you will find the most luxurious brands in the world, such as Gucci, Louis Vuitton and Versace, as well as the well-known Puerto Banús marina, where jet set yachts dock. In addition, there is a wide variety of first-rate restaurants and cocktail bars, such as Casa Blanca, perfect for enjoying Spanish tapas, Pizzeria Picasso, where you can try the best Italian food, Astral, ideal for having cocktails in a different environment, since the place has the shape of a boat or Tango Grill, specialized in Argentine meats. There are also plenty of other shopping options to find everything you need, including the El Corte Inglés shopping centre, just a few minutes' walk away, which has a supermarket inside. If what you want is to enjoy the beach, you are in luck. Just 350 meters away, you will find the beach of Puerto Banús and, if you walk a few more minutes, you will arrive at Playa Nueva Andalucía. If you are a golf lover, you are in luck. There are several golf courses nearby, such as the Real Club de Golf Las Brisas, Golf Club Aloha and Los Naranjos Golf Club. And if you feel like exploring other corners and experiencing something different, Marbella is only 5 minutes away by car. The penthouse has 191 m2 and offers impressive views of the sea, perfect for enjoying the most spectacular sunsets on the Costa del Sol. Inside you will find 2 bedrooms, 2 bathrooms, a living room, a dining room, a kitchen and a cozy terrace. The spacious, double-height living room has a beautiful fireplace, a dining room with space for 6 people and a second relaxation area where you can enjoy the immense Alboran Sea, as well as a smart TV. The kitchen with a modern touch has all the appliances and utensils you need for day to day, such as a ceramic hob, refrigerator, dishwasher, microwave, kettle, coffee maker, toaster, cutlery, crockery, glassware and kitchenware. The ensuite master bedroom has a comfortable double bed and a spacious bathroom where you will find the sink area, the toilet area and the shower area with a hydromassage bathtub and separate shower. In addition, it has its own private terrace. The en-suite guest bedroom has two single beds and a charming balcony overlooking the Antonio Banderas square. The bathroom is composed of a perfect bathtub to relax. Throughout the property you can find free internet/wifi, air conditioning, bed linen and towels for your comfort and better experience. The property has a decibel and crowd detector. For your safety, the property complies with all legal regulations. It has an alarm system inside, smoke detector, fire extinguisher and first aid kit. Currently the jacuzzi is not in operation. Finally, the property has a parking space so you can enjoy the city without worrying about parking. Do not miss the opportunity to stay in this incredible penthouse and experience the best of Puerto Banús. Book now and enjoy an unforgettable vacation on the Costa del Sol!