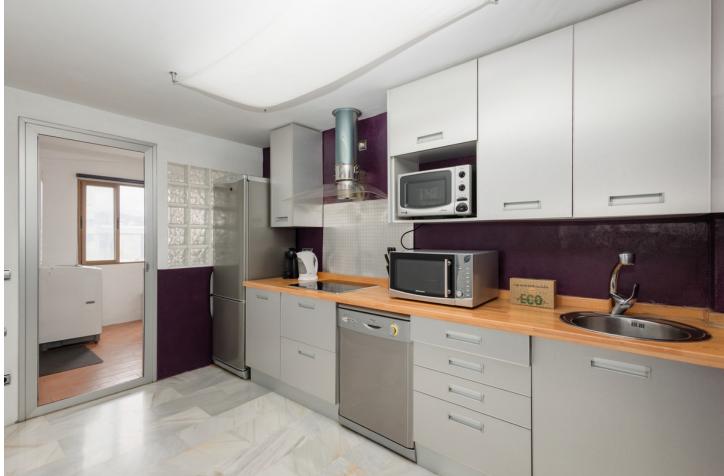

Short Term Rental - Apartment - Puerto Banús 812€ / Week

MONTHLY RENT FROM NOVEMBER TO MARCH: MONTH + ELECTRICITY + FINAL CLEANING. MINIMUM STAY OF ONE MONTH. WE DO NOT DO ANNUAL RENTALS Welcome to the most spectacular penthouse in Puerto Banús, located in the heart of Avenida Julio Iglesias, one of the most emblematic and exclusive places in the city. This impressive penthouse vacation apartment is ideal for those looking for a unique experience on the Costa del Sol and having the beach just a few meters from their accommodation. Just a few steps away you will find the most luxurious brands in the world, such as Gucci, Louis Vuitton and Versace, as well as the well-known Puerto Banús marina, where jet set yachts dock. In addition, there is a wide variety of first-rate restaurants and cocktail bars, such as Casa Blanca, perfect for enjoying Spanish tapas, Pizzeria Picasso, where you can try the best Italian food, Astral, ideal for having cocktails in a different environment, since the place has the shape of a boat or Tango Grill, specialized in Argentine meats. There are also plenty of other shopping options to find everything you need, including the El Corte Inglés shopping centre, just a few minutes' walk away, which has a supermarket inside. If what you want is to enjoy the beach, you are in luck. Just 350 meters away, you will find the beach of Puerto Banús and, if you walk a few more minutes, you will arrive at Playa Nueva Andalucía. If you are a golf lover, you are in luck. There are several golf courses nearby, such as the Real Club de Golf Las Brisas, Golf Club Aloha and Los Naranjos Golf Club. And if you feel like exploring other corners and experiencing something different, Marbella is only 5 minutes away by car. The penthouse has 191 m2 and offers impressive views of the sea, perfect for enjoying the most spectacular sunsets on the Costa del Sol. Inside you will find 2 bedrooms, 2 bathrooms, a living room, a dining room, a kitchen and a cozy terrace. The spacious, double-height living room has a beautiful fireplace, a dining room with space for 6 people and a second relaxation area where you can enjoy the immense Alboran Sea, as well as a smart TV. The kitchen with a modern touch has all the appliances and utensils you need for day to day, such as a ceramic hob, refrigerator, dishwasher, microwave, kettle, coffee maker, toaster, cutlery, crockery, glassware and kitchenware. The ensuite master bedroom has a comfortable double bed and a spacious bathroom where you will find the sink area, the toilet area and the shower area with a hydromassage bathtub and separate shower. In addition, it has its own private terrace. The en-suite guest bedroom has two single beds and a charming balcony overlooking the Antonio Banderas square. The bathroom is composed of a perfect bathtub to relax. Throughout the property you can find free internet/wifi, air conditioning, bed linen and towels for your comfort and better experience. The property has a decibel and crowd detector. For your safety, the property complies with all legal regulations. It has an alarm system inside, smoke detector, fire extinguisher and first aid kit. Currently the jacuzzi is not in operation. Finally, the property has a parking space so you can enjoy the city without worrying about parking. Do not miss the opportunity to stay in this incredible penthouse and experience the best of Puerto Banús. Book now and enjoy an unforgettable vacation on the Costa del Sol!

Kitchen Fully Fitted Partially Fitted Views Sea Port Urban Street

Parking Private