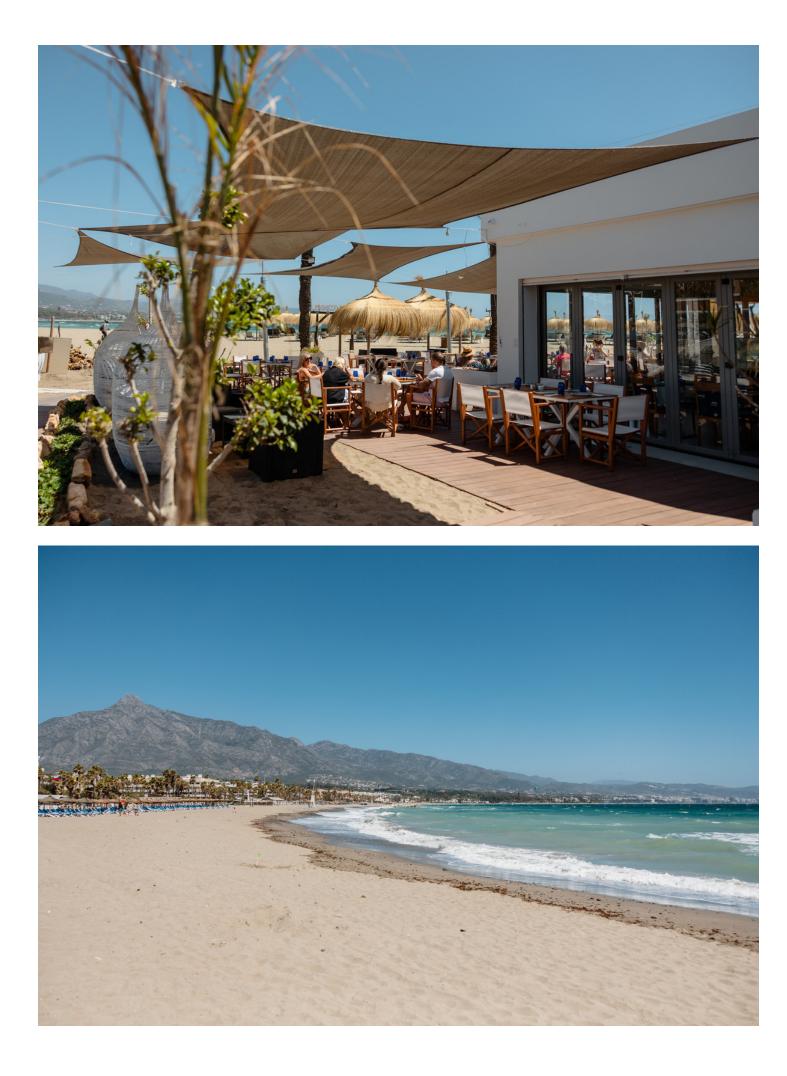

Short Term Rental - Apartment - Puerto Banús 812€ / Week

MONTHLY RENT FROM NOVEMBER TO MARCH: MONTH + ELECTRICITY + FINAL CLEANING. MINIMUM STAY OF ONE MONTH. WE DO NOT DO ANNUAL RENTALS Welcome to the most spectacular penthouse in Puerto Banús, located in the heart of Avenida Julio Iglesias, one of the most emblematic and exclusive places in the city. This impressive penthouse vacation apartment is ideal for those looking for a unique experience on the Costa del Sol and having the beach just a few meters from their accommodation. Just a few steps away you will find the most luxurious brands in the world, such as Gucci, Louis Vuitton and Versace, as well as the well-known Puerto Banús marina, where jet set yachts dock. In addition, there is a wide variety of first-rate restaurants and cocktail bars, such as Casa Blanca, perfect for enjoying Spanish tapas, Pizzeria Picasso, where you can try the best Italian food, Astral, ideal for having cocktails in a different environment, since the place has the shape of a boat or Tango Grill, specialized in Argentine meats. There are also plenty of other shopping options to find everything you need, including the El Corte Inglés shopping centre, just a few minutes' walk away, which has a supermarket inside. If what you want is to enjoy the beach, you are in luck. Just 350 meters away, you will find the beach of Puerto Banús and, if you walk a few more minutes, you will arrive at Playa Nueva Andalucía. If you are a golf lover, you are in luck. There are several golf courses nearby, such as the Real Club de Golf Las Brisas, Golf Club Aloha and Los Naranjos Golf Club. And if you feel like exploring other corners and experiencing something different, Marbella is only 5 minutes away by car. The penthouse has 191 m2 and offers impressive views of the sea, perfect for enjoying the most spectacular sunsets on the Costa del Sol. Inside you will find 2 bedrooms, 2 bathrooms, a living room, a dining room, a kitchen and a cozy terrace. The spacious, double-height living room has a beautiful fireplace, a dining room with space for 6 people and a second relaxation area where you can enjoy the immense Alboran Sea, as well as a smart TV. The kitchen with a modern touch has all the appliances and utensils you need for day to day, such as a ceramic hob, refrigerator, dishwasher, microwave, kettle, coffee maker, toaster, cutlery, crockery, glassware and kitchenware. The ensuite master bedroom has a comfortable double bed and a spacious bathroom where you will find the sink area, the toilet area and the shower area with a hydromassage bathtub and separate shower. In addition, it has its own private terrace. The en-suite guest bedroom has two single beds and a charming balcony overlooking the Antonio Banderas square. The bathroom is composed of a perfect bathtub to relax. Throughout the property you can find free internet/wifi, air conditioning, bed linen and towels for your comfort and better experience. The property has a decibel and crowd detector. For your safety, the property complies with all legal regulations. It has an alarm system inside, smoke detector, fire extinguisher and first aid kit. Currently the jacuzzi is not in operation. Finally, the property has a parking space so you can enjoy the city without worrying about parking. Do not miss the opportunity to stay in this incredible penthouse and experience the best of Puerto Banús. Book now and enjoy an unforgettable vacation on the Costa del Sol!