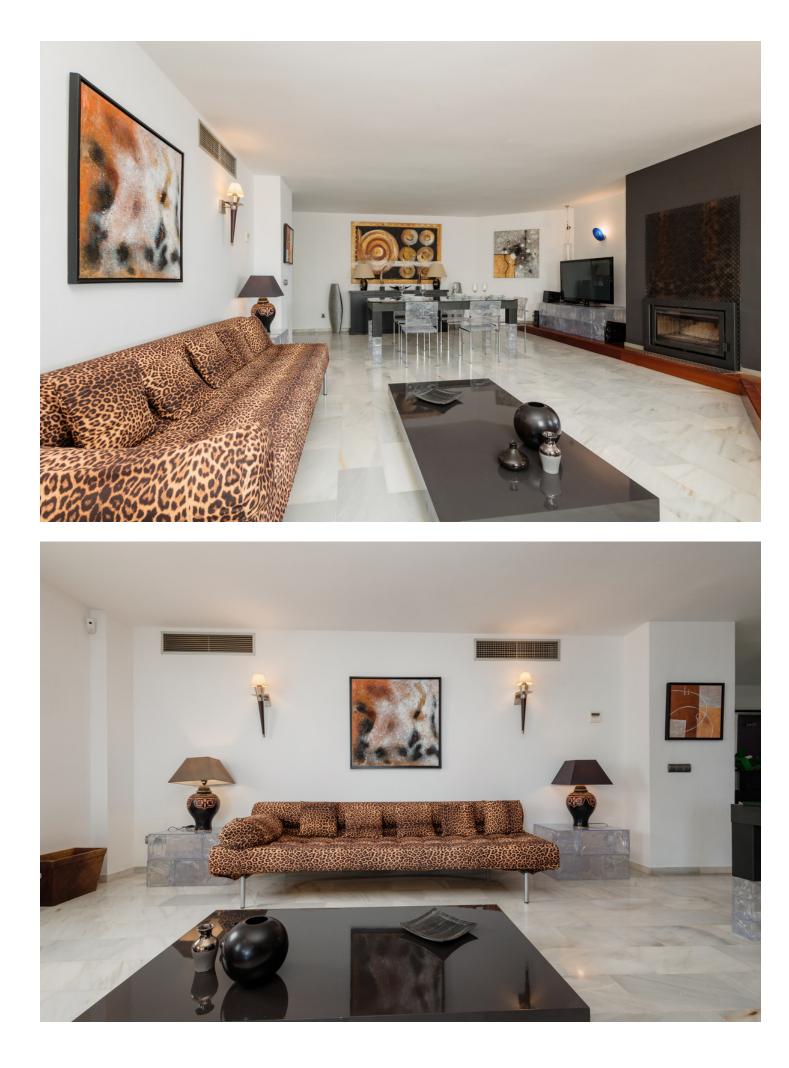

Short Term Rental - Apartment - Puerto Banús 812€ / Week

MONTHLY RENT FROM NOVEMBER TO MARCH: MONTH + ELECTRICITY + FINAL CLEANING. MINIMUM STAY OF ONE MONTH. WE DO NOT DO ANNUAL RENTALS Welcome to the most spectacular penthouse in Puerto Banús, located in the heart of Avenida Julio Iglesias, one of the most emblematic and exclusive places in the city. This impressive penthouse vacation apartment is ideal for those looking for a unique experience on the Costa del Sol and having the beach just a few meters from their accommodation. Just a few steps away you will find the most luxurious brands in the world, such as Gucci, Louis Vuitton and Versace, as well as the well-known Puerto Banús marina, where jet set yachts dock. In addition, there is a wide variety of first-rate restaurants and cocktail bars, such as Casa Blanca, perfect for enjoying Spanish tapas, Pizzeria Picasso, where you can try the best Italian food, Astral, ideal for having cocktails in a different environment, since the place has the shape of a boat or Tango Grill, specialized in Argentine meats. There are also plenty of other shopping options to find everything you need, including the El Corte Inglés shopping centre, just a few minutes' walk away, which has a supermarket inside. If what you want is to enjoy the beach, you are in luck. Just 350 meters away, you will find the beach of Puerto Banús and, if you walk a few more minutes, you will arrive at Playa Nueva Andalucía. If you are a golf lover, you are in luck. There are several golf courses nearby, such as the Real Club de Golf Las Brisas, Golf Club Aloha and Los Naranjos Golf Club. And if you feel like exploring other corners and experiencing something different, Marbella is only 5 minutes away by car. The penthouse has 191 m2 and offers impressive views of the sea, perfect for enjoying the most spectacular sunsets on the Costa del Sol. Inside you will find 2 bedrooms, 2 bathrooms, a living room, a dining room, a kitchen and a cozy terrace. The spacious, double-height living room has a beautiful fireplace, a dining room with space for 6 people and a second relaxation area where you can enjoy the immense Alboran Sea, as well as a smart TV. The kitchen with a modern touch has all the appliances and utensils you need for day to day, such as a ceramic hob, refrigerator, dishwasher, microwave, kettle, coffee maker, toaster, cutlery, crockery, glassware and kitchenware. The ensuite master bedroom has a comfortable double bed and a spacious bathroom where you will find the sink area, the toilet area and the shower area with a hydromassage bathtub and separate shower. In addition, it has its own private terrace. The en-suite guest bedroom has two single beds and a charming balcony overlooking the Antonio Banderas square. The bathroom is composed of a perfect bathtub to relax. Throughout the property you can find free internet/wifi, air conditioning, bed linen and towels for your comfort and better experience. The property has a decibel and crowd detector. For your safety, the property complies with all legal regulations. It has an alarm system inside, smoke detector, fire extinguisher and first aid kit. Currently the jacuzzi is not in operation. Finally, the property has a parking space so you can enjoy the city without worrying about parking. Do not miss the opportunity to stay in this incredible penthouse and experience the best of Puerto Banús. Book now and enjoy an unforgettable vacation on the Costa del Sol!