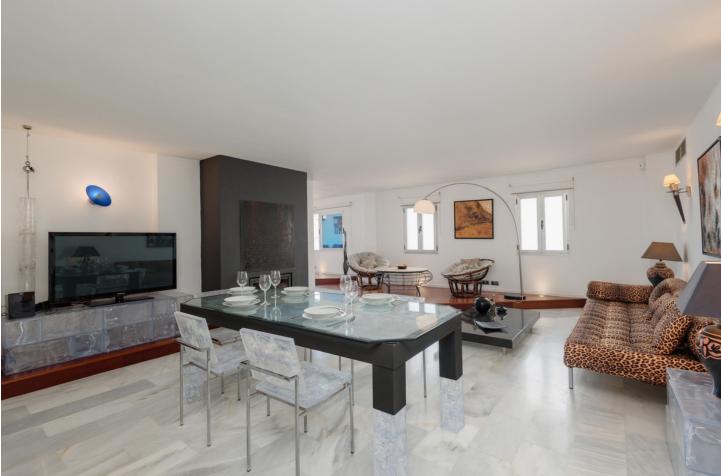

Short Term Rental - Apartment - Puerto Banús 812€ / Week

MONTHLY RENT FROM NOVEMBER TO MARCH: MONTH + ELECTRICITY + FINAL CLEANING. MINIMUM STAY OF ONE MONTH. WE DO NOT DO ANNUAL RENTALS Welcome to the most spectacular penthouse in Puerto Banús, located in the heart of Avenida Julio Iglesias, one of the most emblematic and exclusive places in the city. This impressive penthouse vacation apartment is ideal for those looking for a unique experience on the Costa del Sol and having the beach just a few meters from their accommodation. Just a few steps away you will find the most luxurious brands in the world, such as Gucci, Louis Vuitton and Versace, as well as the well-known Puerto Banús marina, where jet set yachts dock. In addition, there is a wide variety of first-rate restaurants and cocktail bars, such as Casa Blanca, perfect for enjoying Spanish tapas, Pizzeria Picasso, where you can try the best Italian food, Astral, ideal for having cocktails in a different environment, since the place has the shape of a boat or Tango Grill, specialized in Argentine meats. There are also plenty of other shopping options to find everything you need, including the El Corte Inglés shopping centre, just a few minutes' walk away, which has a supermarket inside. If what you want is to enjoy the beach, you are in luck. Just 350 meters away, you will find the beach of Puerto Banús and, if you walk a few more minutes, you will arrive at Playa Nueva Andalucía. If you are a golf lover, you are in luck. There are several golf courses nearby, such as the Real Club de Golf Las Brisas, Golf Club Aloha and Los Naranjos Golf Club. And if you feel like exploring other corners and experiencing something different, Marbella is only 5 minutes away by car. The penthouse has 191 m2 and offers impressive views of the sea, perfect for enjoying the most spectacular sunsets on the Costa del Sol. Inside you will find 2 bedrooms, 2 bathrooms, a living room, a dining room, a kitchen and a cozy terrace. The spacious, double-height living room has a beautiful fireplace, a dining room with space for 6 people and a second relaxation area where you can enjoy the immense Alboran Sea, as well as a smart TV. The kitchen with a modern touch has all the appliances and utensils you need for day to day, such as a ceramic hob, refrigerator, dishwasher, microwave, kettle, coffee maker, toaster, cutlery, crockery, glassware and kitchenware. The ensuite master bedroom has a comfortable double bed and a spacious bathroom where you will find the sink area, the toilet area and the shower area with a hydromassage bathtub and separate shower. In addition, it has its own private terrace. The en-suite guest bedroom has two single beds and a charming balcony overlooking the Antonio Banderas square. The bathroom is composed of a perfect bathtub to relax. Throughout the property you can find free internet/wifi, air conditioning, bed linen and towels for your comfort and better experience. The property has a decibel and crowd detector. For your safety, the property complies with all legal regulations. It has an alarm system inside, smoke detector, fire extinguisher and first aid kit. Currently the jacuzzi is not in operation. Finally, the property has a parking space so you can enjoy the city without worrying about parking. Do not miss the opportunity to stay in this incredible penthouse and experience the best of Puerto Banús. Book now and enjoy an unforgettable vacation on the Costa del Sol!