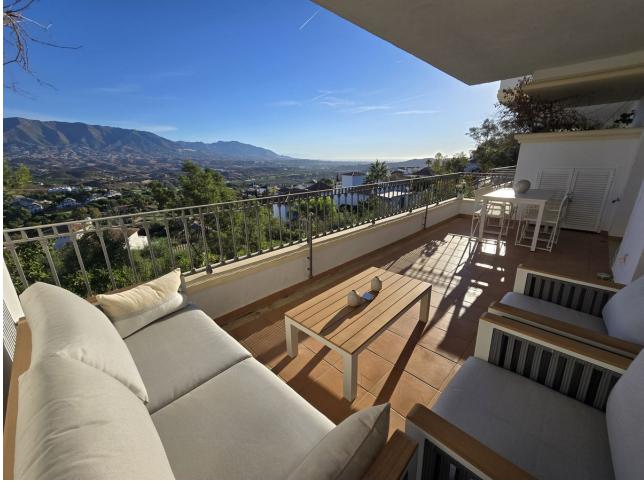

## Short Term Rental - Apartment - La Cala Golf 890€ / Week

This superb apartement at the heart of La Cala Golf Resort enjoys spectacular views over the golf course and the Mijas mountains. The property has a large entrance hall leading to: a fully equipped kitchen, a large living/dining room opening onto a beautiful terrace with panoramic views, a large master bedroom suite with dressing room and bathroom opening onto the terrace, the second bedroom accesses a small private garden with afternoon sun. The complex is fenced, with spectacular gardens and a magnificent swimming pool with truly impressive views. The property includes a private underground parking space. Those in the know will know that Cala Golf is one of the best resorts in Spain: three superb 18-hole courses, each with its own special features, a luxury hotel with a magnificent spa, a superb clubhouse, numerous sports facilities, bars and restaurants... With its admirable views over the Sierra and down to the sea, Cala Golf offers an elegant and relaxing atmosphere, yet is still close to everything, with the beaches 10 minutes away, Marbella 20 minutes away and Málaga International Airport less than half an hour away. Bedrooms: 2 | Bathroom: 2 | Interior surface area: 111m2 | Terraces: 38m2 | Garden: 20m2 (private use) | Swimming pool: shared | 1 private parking space in basement | Orientation: E Airport: 30 min by car - La Cala de Mijas: 8 min by car - Marbella: 20 min by car - Puerto Banús: 24 min by car - Golf: opposite - Beach: 10 min by car - Restaurants/bars: a few minutes' walk - Shops: 8 min by car - Public transport: 7 min by car