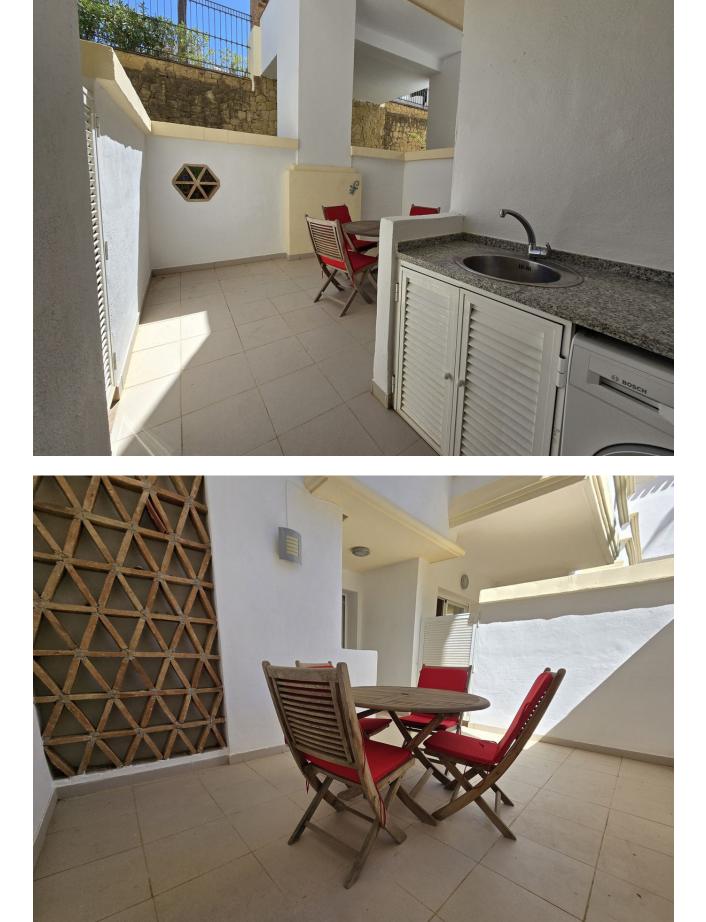

## Short Term Rental - Apartment - La Cala Golf 890€ / Week

This superb apartement at the heart of La Cala Golf Resort enjoys spectacular views over the golf course and the Mijas mountains. The property has a large entrance hall leading to: a fully equipped kitchen, a large living/dining room opening onto a beautiful terrace with panoramic views, a large master bedroom suite with dressing room and bathroom opening onto the terrace, the second bedroom accesses a small private garden with afternoon sun. The complex is fenced, with spectacular gardens and a magnificent swimming pool with truly impressive views. The property includes a private underground parking space. Those in the know will know that Cala Golf is one of the best resorts in Spain: three superb 18-hole courses, each with its own special features, a luxury hotel with a magnificent spa, a superb clubhouse, numerous sports facilities, bars and restaurants... With its admirable views over the Sierra and down to the sea, Cala Golf offers an elegant and relaxing atmosphere, yet is still close to everything, with the beaches 10 minutes away, Marbella 20 minutes away and Málaga International Airport less than half an hour away. Bedrooms: 2 | Bathroom: 2 | Interior surface area: 111m2 | Terraces: 38m2 | Garden: 20m2 (private use) | Swimming pool: shared | 1 private parking space in basement | Orientation: E Airport: 30 min by car - La Cala de Mijas: 8 min by car - Marbella: 20 min by car - Puerto Banús: 24 min by car - Golf: opposite - Beach: 10 min by car - Restaurants/bars: a few minutes' walk - Shops: 8 min by car - Public transport: 7 min by car