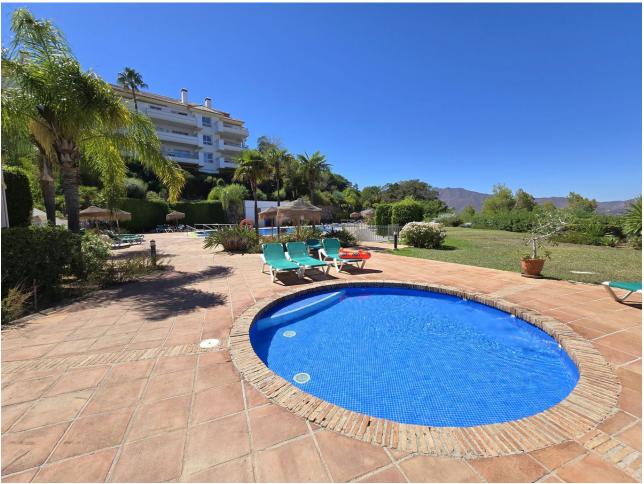

## Short Term Rental - Apartment - La Cala Golf 890€ / Week

This superb apartement at the heart of La Cala Golf Resort enjoys spectacular views over the golf course and the Mijas mountains. The property has a large entrance hall leading to: a fully equipped kitchen, a large living/dining room opening onto a beautiful terrace with panoramic views, a large master bedroom suite with dressing room and bathroom opening onto the terrace, the second bedroom accesses a small private garden with afternoon sun. The complex is fenced, with spectacular gardens and a magnificent swimming pool with truly impressive views. The property includes a private underground parking space. Those in the know will know that Cala Golf is one of the best resorts in Spain: three superb 18-hole courses, each with its own special features, a luxury hotel with a magnificent spa, a superb clubhouse, numerous sports facilities, bars and restaurants... With its admirable views over the Sierra and down to the sea, Cala Golf offers an elegant and relaxing atmosphere, yet is still close to everything, with the beaches 10 minutes away, Marbella 20 minutes away and Málaga International Airport less than half an hour away. Bedrooms: 2 | Bathroom: 2 | Interior surface area: 111m2 | Terraces: 38m2 | Garden: 20m2 (private use) | Swimming pool: shared | 1 private parking space in basement | Orientation: E Airport: 30 min by car - La Cala de Mijas: 8 min by car - Marbella: 20 min by car - Puerto Banús: 24 min by car - Golf: opposite - Beach: 10 min by car - Restaurants/bars: a few minutes' walk - Shops: 8 min by car - Public transport: 7 min by car