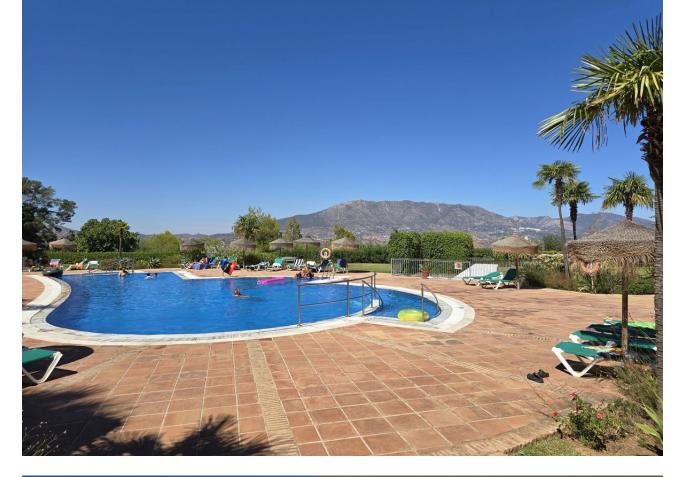

## Short Term Rental - Apartment - La Cala Golf 890€ / Week

This superb apartement at the heart of La Cala Golf Resort enjoys spectacular views over the golf course and the Mijas mountains. The property has a large entrance hall leading to: a fully equipped kitchen, a large living/dining room opening onto a beautiful terrace with panoramic views, a large master bedroom suite with dressing room and bathroom opening onto the terrace, the second bedroom accesses a small private garden with afternoon sun. The complex is fenced, with spectacular gardens and a magnificent swimming pool with truly impressive views. The property includes a private underground parking space. Those in the know will know that Cala Golf is one of the best resorts in Spain: three superb 18-hole courses, each with its own special features, a luxury hotel with a magnificent spa, a superb clubhouse, numerous sports facilities, bars and restaurants... With its admirable views over the Sierra and down to the sea, Cala Golf offers an elegant and relaxing atmosphere, yet is still close to everything, with the beaches 10 minutes away, Marbella 20 minutes away and Málaga International Airport less than half an hour away. Bedrooms: 2 | Bathroom: 2 | Interior surface area: 111m2 | Terraces: 38m2 | Garden: 20m2 (private use) | Swimming pool: shared | 1 private parking space in basement | Orientation: E Airport: 30 min by car - La Cala de Mijas: 8 min by car - Marbella: 20 min by car - Puerto Banús: 24 min by car - Golf: opposite - Beach: 10 min by car - Restaurants/bars: a few minutes' walk - Shops: 8 min by car - Public transport: 7 min by car