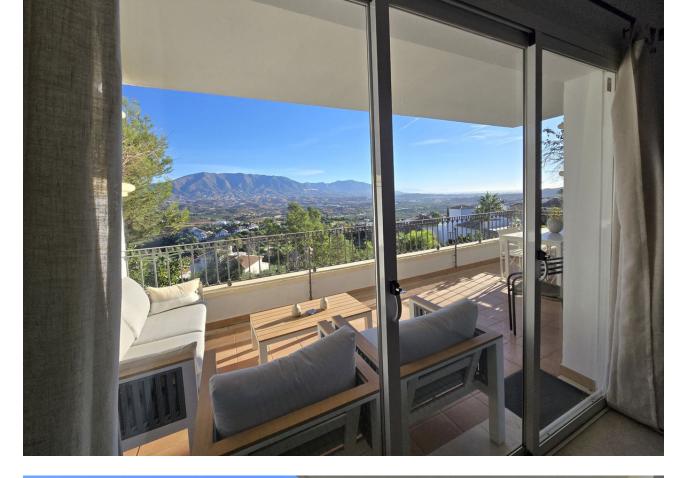

## Short Term Rental - Apartment - La Cala Golf 890€ / Week

This superb apartement at the heart of La Cala Golf Resort enjoys spectacular views over the golf course and the Mijas mountains. The property has a large entrance hall leading to: a fully equipped kitchen, a large living/dining room opening onto a beautiful terrace with panoramic views, a large master bedroom suite with dressing room and bathroom opening onto the terrace, the second bedroom accesses a small private garden with afternoon sun. The complex is fenced, with spectacular gardens and a magnificent swimming pool with truly impressive views. The property includes a private underground parking space. Those in the know will know that Cala Golf is one of the best resorts in Spain: three superb 18-hole courses, each with its own special features, a luxury hotel with a magnificent spa, a superb clubhouse, numerous sports facilities, bars and restaurants... With its admirable views over the Sierra and down to the sea, Cala Golf offers an elegant and relaxing atmosphere, yet is still close to everything, with the beaches 10 minutes away, Marbella 20 minutes away and Málaga International Airport less than half an hour away. Bedrooms: 2 | Bathroom: 2 | Interior surface area: 111m2 | Terraces: 38m2 | Garden: 20m2 (private use) | Swimming pool: shared | 1 private parking space in basement | Orientation: E Airport: 30 min by car - La Cala de Mijas: 8 min by car - Marbella: 20 min by car - Puerto Banús: 24 min by car - Golf: opposite - Beach: 10 min by car - Restaurants/bars: a few minutes' walk - Shops: 8 min by car - Public transport: 7 min by car