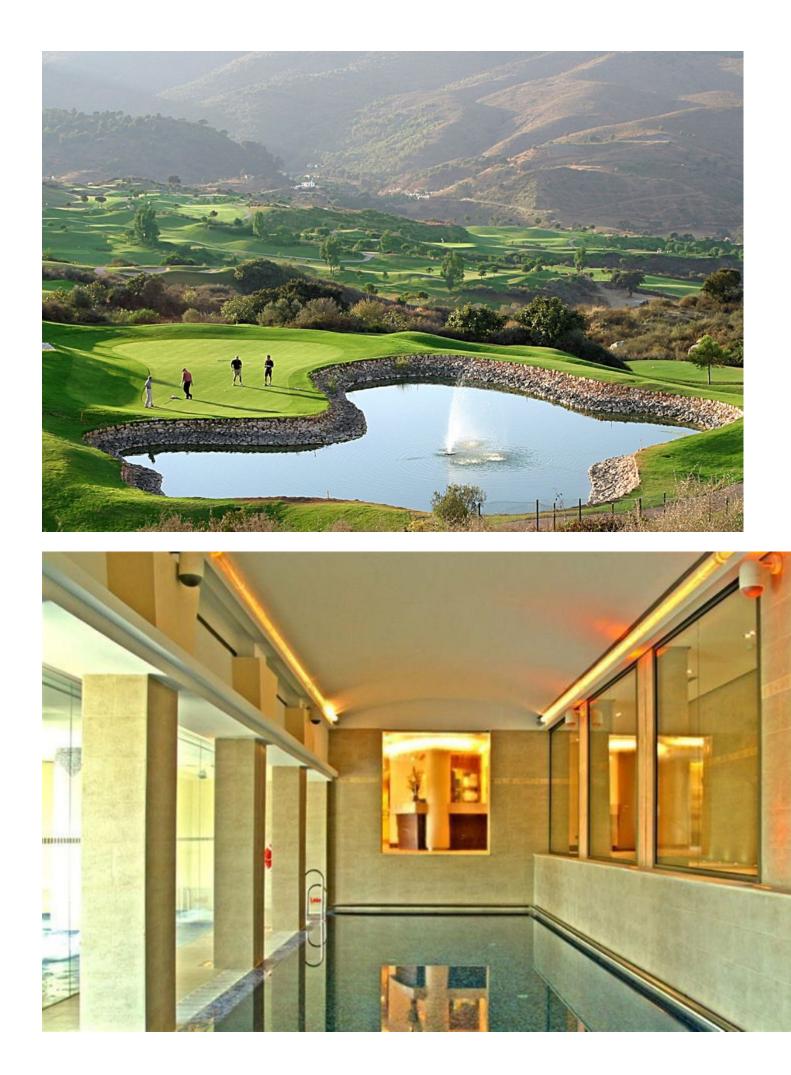

## Short Term Rental - Apartment - La Cala Golf 890€ / Week

This superb apartement at the heart of La Cala Golf Resort enjoys spectacular views over the golf course and the Mijas mountains. The property has a large entrance hall leading to: a fully equipped kitchen, a large living/dining room opening onto a beautiful terrace with panoramic views, a large master bedroom suite with dressing room and bathroom opening onto the terrace, the second bedroom accesses a small private garden with afternoon sun. The complex is fenced, with spectacular gardens and a magnificent swimming pool with truly impressive views. The property includes a private underground parking space. Those in the know will know that Cala Golf is one of the best resorts in Spain: three superb 18-hole courses, each with its own special features, a luxury hotel with a magnificent spa, a superb clubhouse, numerous sports facilities, bars and restaurants... With its admirable views over the Sierra and down to the sea, Cala Golf offers an elegant and relaxing atmosphere, yet is still close to everything, with the beaches 10 minutes away, Marbella 20 minutes away and Málaga International Airport less than half an hour away. Bedrooms: 2 | Bathroom: 2 | Interior surface area: 111m2 | Terraces: 38m2 | Garden: 20m2 (private use) | Swimming pool: shared | 1 private parking space in basement | Orientation: E Airport: 30 min by car - La Cala de Mijas: 8 min by car - Marbella: 20 min by car - Puerto Banús: 24 min by car - Golf: opposite - Beach: 10 min by car - Restaurants/bars: a few minutes' walk - Shops: 8 min by car - Public transport: 7 min by car