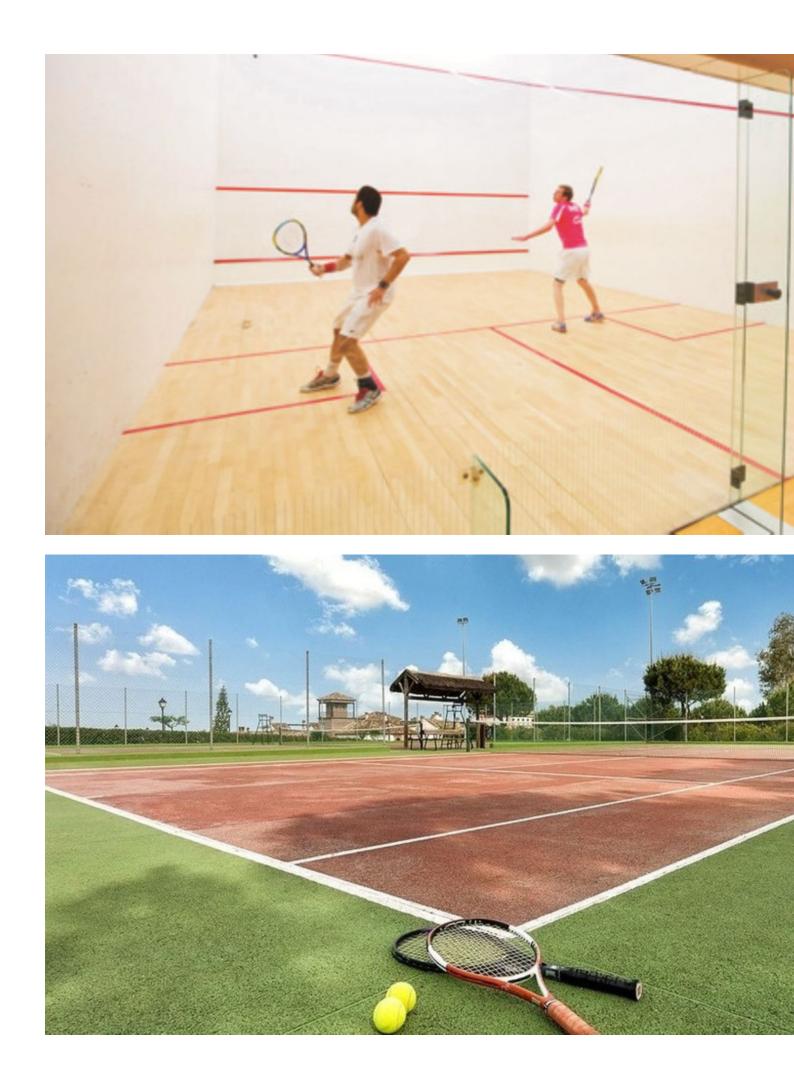

## Short Term Rental - Apartment - La Cala Golf 890€ / Week

This superb apartement at the heart of La Cala Golf Resort enjoys spectacular views over the golf course and the Mijas mountains. The property has a large entrance hall leading to: a fully equipped kitchen, a large living/dining room opening onto a beautiful terrace with panoramic views, a large master bedroom suite with dressing room and bathroom opening onto the terrace, the second bedroom accesses a small private garden with afternoon sun. The complex is fenced, with spectacular gardens and a magnificent swimming pool with truly impressive views. The property includes a private underground parking space. Those in the know will know that Cala Golf is one of the best resorts in Spain: three superb 18-hole courses, each with its own special features, a luxury hotel with a magnificent spa, a superb clubhouse, numerous sports facilities, bars and restaurants... With its admirable views over the Sierra and down to the sea, Cala Golf offers an elegant and relaxing atmosphere, yet is still close to everything, with the beaches 10 minutes away, Marbella 20 minutes away and Málaga International Airport less than half an hour away. Bedrooms: 2 | Bathroom: 2 | Interior surface area: 111m2 | Terraces: 38m2 | Garden: 20m2 (private use) | Swimming pool: shared | 1 private parking space in basement | Orientation: E Airport: 30 min by car - La Cala de Mijas: 8 min by car - Marbella: 20 min by car - Puerto Banús: 24 min by car - Golf: opposite - Beach: 10 min by car - Restaurants/bars: a few minutes' walk - Shops: 8 min by car - Public transport: 7 min by car