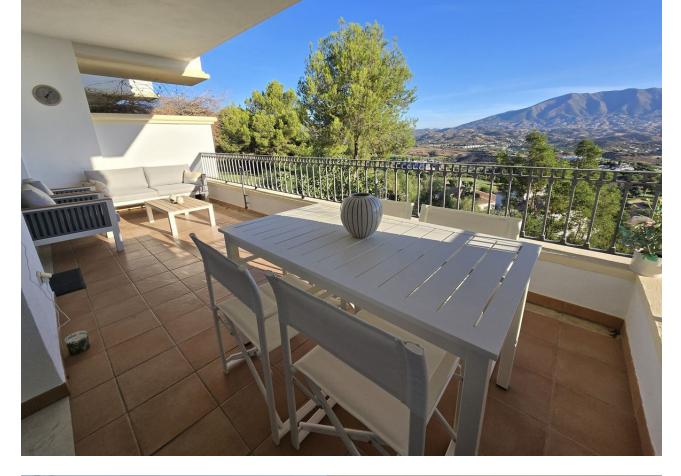

## Short Term Rental - Apartment - La Cala Golf 890€ / Week

This superb apartement at the heart of La Cala Golf Resort enjoys spectacular views over the golf course and the Mijas mountains. The property has a large entrance hall leading to: a fully equipped kitchen, a large living/dining room opening onto a beautiful terrace with panoramic views, a large master bedroom suite with dressing room and bathroom opening onto the terrace, the second bedroom accesses a small private garden with afternoon sun. The complex is fenced, with spectacular gardens and a magnificent swimming pool with truly impressive views. The property includes a private underground parking space. Those in the know will know that Cala Golf is one of the best resorts in Spain: three superb 18-hole courses, each with its own special features, a luxury hotel with a magnificent spa, a superb clubhouse, numerous sports facilities, bars and restaurants... With its admirable views over the Sierra and down to the sea, Cala Golf offers an elegant and relaxing atmosphere, yet is still close to everything, with the beaches 10 minutes away, Marbella 20 minutes away and Málaga International Airport less than half an hour away. Bedrooms: 2 | Bathroom: 2 | Interior surface area: 111m2 | Terraces: 38m2 | Garden: 20m2 (private use) | Swimming pool: shared | 1 private parking space in basement | Orientation: E Airport: 30 min by car - La Cala de Mijas: 8 min by car - Marbella: 20 min by car - Puerto Banús: 24 min by car - Golf: opposite - Beach: 10 min by car - Restaurants/bars: a few minutes' walk - Shops: 8 min by car - Public transport: 7 min by car