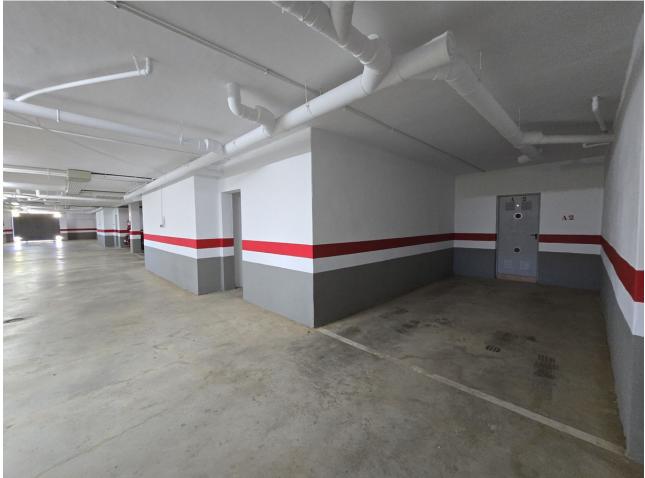

y and Málaga International Airport less than half an hour away. Bedrooms: 2 | Bathroom: 2 | Interior surface area: 111m2 | Terraces: 38m2 | Garden: 20m2 (private use) | Swimming pool: shared | 1 private parking space in basement | Orientation: E Airport: 30 min by car - La Cala de Mijas: 8 min by car - Marbella: 20 min by car - Puerto Banús: 24 min by car - Golf: opposite - Beach: 10 min by car - Restaurants/bars: a few minutes' walk - Shops: 8 min by car - Public transport: 7 min by car

Setting Frontline Golf Close To Golf

Climate Control

Kitchen V Fully Fitted

Category

Orientation East

Views Mountain Golf Panoramic

Garden Communal Private Condition Excellent



Pool Communal

Furniture Fully Furnished

Parking Underground Private