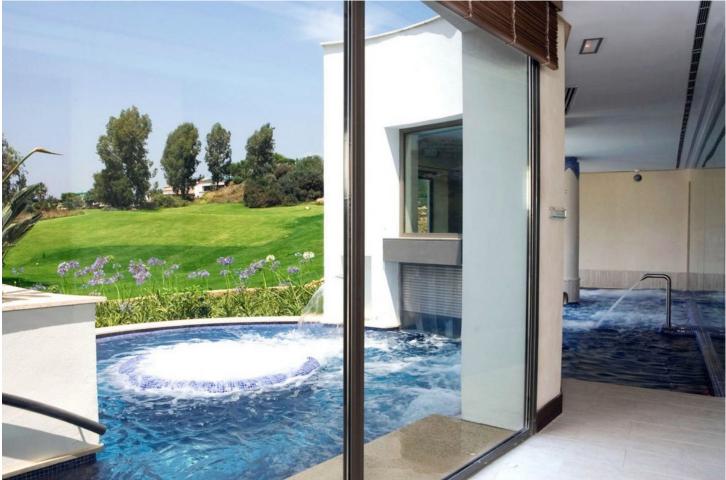

## Short Term Rental - Apartment - La Cala Golf 890€ / Week

This superb apartement at the heart of La Cala Golf Resort enjoys spectacular views over the golf course and the Mijas mountains. The property has a large entrance hall leading to: a fully equipped kitchen, a large living/dining room opening onto a beautiful terrace with panoramic views, a large master bedroom suite with dressing room and bathroom opening onto the terrace, the second bedroom accesses a small private garden with afternoon sun. The complex is fenced, with spectacular gardens and a magnificent swimming pool with truly impressive views. The property includes a private underground parking space. Those in the know will know that Cala Golf is one of the best resorts in Spain: three superb 18-hole courses, each with its own special features, a luxury hotel with a magnificent spa, a superb clubhouse, numerous sports facilities, bars and restaurants... With its admirable views over the Sierra and down to the sea, Cala Golf offers an elegant and relaxing atmosphere, yet is still close to everything, with the beaches 10 minutes away, Marbella 20 minutes away and Málaga International Airport less than half an hour away. Bedrooms: 2 | Bathroom: 2 | Interior surface area: 111m2 | Terraces: 38m2 | Garden: 20m2 (private use) | Swimming pool: shared | 1 private parking space in basement | Orientation: E Airport: 30 min by car - La Cala de Mijas: 8 min by car - Marbella: 20 min by car - Puerto Banús: 24 min by car - Golf: opposite - Beach: 10 min by car - Restaurants/bars: a few minutes' walk - Shops: 8 min by car - Public transport: 7 min by car