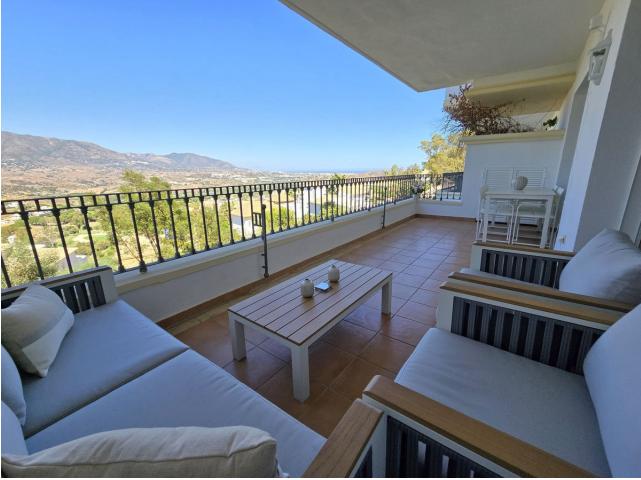

## Short Term Rental - Apartment - La Cala Golf 890€ / Week

This superb apartement at the heart of La Cala Golf Resort enjoys spectacular views over the golf course and the Mijas mountains. The property has a large entrance hall leading to: a fully equipped kitchen, a large living/dining room opening onto a beautiful terrace with panoramic views, a large master bedroom suite with dressing room and bathroom opening onto the terrace, the second bedroom accesses a small private garden with afternoon sun. The complex is fenced, with spectacular gardens and a magnificent swimming pool with truly impressive views. The property includes a private underground parking space. Those in the know will know that Cala Golf is one of the best resorts in Spain: three superb 18-hole courses, each with its own special features, a luxury hotel with a magnificent spa, a superb clubhouse, numerous sports facilities, bars and restaurants... With its admirable views over the Sierra and down to the sea, Cala Golf offers an elegant and relaxing atmosphere, yet is still close to everything, with the beaches 10 minutes away, Marbella 20 minutes away and Málaga International Airport less than half an hour away. Bedrooms: 2 | Bathroom: 2 | Interior surface area: 111m2 | Terraces: 38m2 | Garden: 20m2 (private use) | Swimming pool: shared | 1 private parking space in basement | Orientation: E Airport: 30 min by car - La Cala de Mijas: 8 min by car - Marbella: 20 min by car - Puerto Banús: 24 min by car - Golf: opposite - Beach: 10 min by car - Restaurants/bars: a few minutes' walk - Shops: 8 min by car - Public transport: 7 min by car