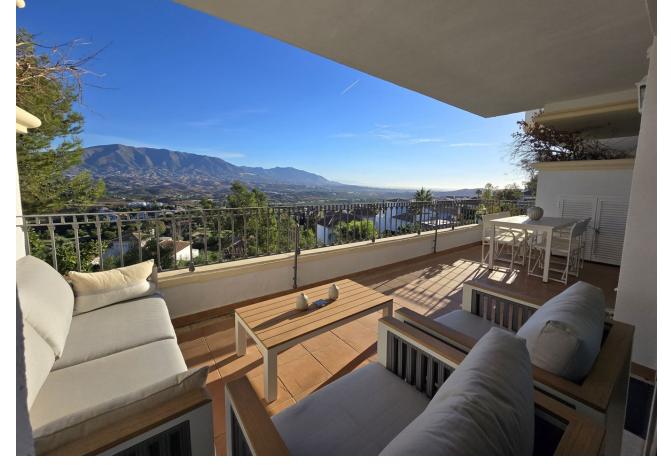

## Short Term Rental - Apartment - La Cala Golf 890€ / Week

This superb apartement at the heart of La Cala Golf Resort enjoys spectacular views over the golf course and the Mijas mountains. The property has a large entrance hall leading to: a fully equipped kitchen, a large living/dining room opening onto a beautiful terrace with panoramic views, a large master bedroom suite with dressing room and bathroom opening onto the terrace, the second bedroom accesses a small private garden with afternoon sun. The complex is fenced, with spectacular gardens and a magnificent swimming pool with truly impressive views. The property includes a private underground parking space. Those in the know will know that Cala Golf is one of the best resorts in Spain: three superb 18-hole courses, each with its own special features, a luxury hotel with a magnificent spa, a superb clubhouse, numerous sports facilities, bars and restaurants... With its admirable views over the Sierra and down to the sea, Cala Golf offers an elegant and relaxing atmosphere, yet is still close to everything, with the beaches 10 minutes away, Marbella 20 minutes away and Málaga International Airport less than half an hour away. Bedrooms: 2 | Bathroom: 2 | Interior surface area: 111m2 | Terraces: 38m2 | Garden: 20m2 (private use) | Swimming pool: shared | 1 private parking space in basement | Orientation: E Airport: 30 min by car - La Cala de Mijas: 8 min by car - Marbella: 20 min by car - Puerto Banús: 24 min by car - Golf: opposite - Beach: 10 min by car - Restaurants/bars: a few minutes' walk - Shops: 8 min by car - Public transport: 7 min by car