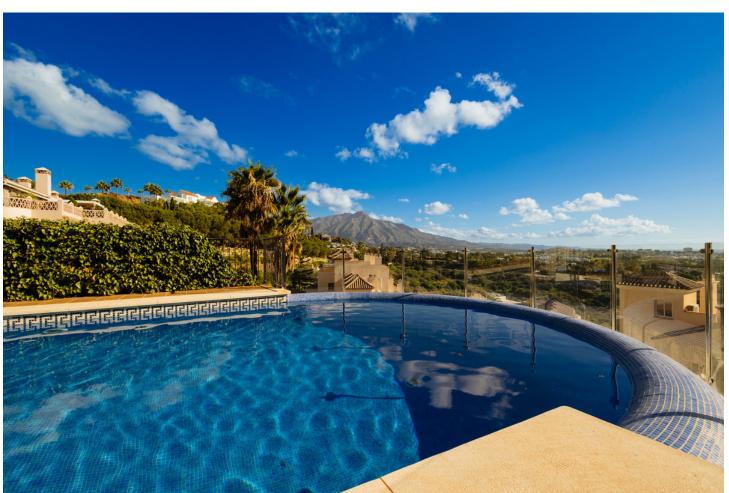

## Short Term Rental - Apartment - Benahavís 343€ / Week

Benahavís Apartment

1

2

60 m<sup>2</sup>

Welcome to our charming vacation home in Puerto del Almendro, Benahavís, ideal for those looking to relax in a peaceful environment surrounded by nature! This cozy apartment of 60 m² built and 10 m² of terrace has been thoughtfully designed to offer a comfortable and relaxing stay. With 1 bedroom and 2 bathrooms, -one of them en-suite, which includes a jacuzzi bathtub-, a spacious living-dining area that connects directly to the terrace, it is the perfect place to enjoy your vacation with family or friends. The property, fully furnished and in excellent condition, features marble floors and double-glazed windows, ensuring a bright environment isolated from exterior noise. In addition, it is just a few minutes by car from prestigious golf courses such as "El Higueral" and "Los Arqueros Golf", and only 15 minutes from Puerto Banús and Marbella, making it the ideal base for golf lovers, sun seekers, and food enthusiasts. THE AREA IN DETAIL | PUERTO DEL ALMENDRO, BENAHAVÍS | Puerto del Almendro is located in one of the most exclusive areas of the Costa del Sol, just above San Pedro de Alcántara, and a few minutes from the Ronda Road. This peaceful residential complex, with 24-hour security, is known for its stunning views of the sea and Gibraltar, and is surrounded by some of the best golf courses in the region. It also offers easy access to various hiking and cycling routes for nature and outdoor lovers. Just a few minutes by car, you will find an excellent gastronomic offer, with a variety of restaurants, shops, and supermarkets that will make your shopping and dining comfortable and enjoyable. The area is perfect for those looking for a balance between relaxation, sport, and leisure. THE VACATION HOME IN DETAIL [] Upon entering, you will find a spacious and bright living room that connects seamlessly with the private 10 m<sup>2</sup> terrace, an ideal space to relax while enjoying the partial sea views. The living room is furnished with a comfortable sofa, a smart TV, and a dining table with seating for 4 people. The kitchen, fully equipped with high-end appliances such as a microwave, refrigerator, oven, dishwasher, washing machine, toaster, and kettle, integrates perfectly with the living room, creating an open and functional environment. The house has air conditioning and central heating, allowing you to enjoy the perfect temperature at any time of year. The built-in wardrobes offer practical and discreet storage in the bedroom, while the marble floors and double-glazed windows contribute to the comfort and tranquility of the guests. Additionally, the property is equipped with Wi-Fi Internet, ensuring that you are always connected if you need it. The master bedroom, decorated in a modern and minimalist style, has direct access to the terrace, allowing you to enjoy the Mediterranean breeze at any time of the day. The en-suite bathroom is equipped with a spacious walk-in shower and a double vanity, offering maximum comfort. THE COMPLEX IN DETAIL | PUERTO DEL ALMENDRO [] The complex offers large garden areas, umbrellas, and a communal pool with sea views (subject to season and availability), allowing you to enjoy a relaxing day under the Costa del Sol sun. FINAL SUMMARY [] In summary, this apartment is the perfect place to unwind, enjoy tranquility, and explore the charms of the Costa del Sol. With its proximity to world-class golf courses, gourmet restaurants, nearby beaches, and sports activities, it will be the ideal destination for an unforgettable vacation. Don't wait any longer! Book your stay today and enjoy a unique vacation with us. We are always available for any inquiries before, during, or after your stay. Special offer In the winter months, from November to March, we offer a monthly price: month + electricity + final cleaning. Minimum stay of one month. Contact us!