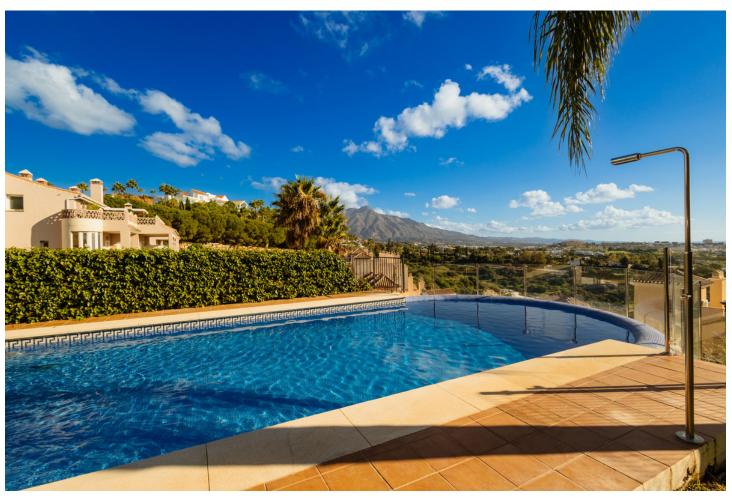

## Short Term Rental - Apartment - Benahavís 343€ / Week

Benahavís Apartment

1

2

60 m<sup>2</sup>

Welcome to our charming vacation home in Puerto del Almendro, Benahavís, ideal for those looking to relax in a peaceful environment surrounded by nature! This cozy apartment of 60 m² built and 10 m² of terrace has been thoughtfully designed to offer a comfortable and relaxing stay. With 1 bedroom and 2 bathrooms, -one of them en-suite, which includes a jacuzzi bathtub-, a spacious living-dining area that connects directly to the terrace, it is the perfect place to enjoy your vacation with family or friends. The property, fully furnished and in excellent condition, features marble floors and double-glazed windows, ensuring a bright environment isolated from exterior noise. In addition, it is just a few minutes by car from prestigious golf courses such as "El Higueral" and "Los Arqueros Golf", and only 15 minutes from Puerto Banús and Marbella, making it the ideal base for golf lovers, sun seekers, and food enthusiasts. THE AREA IN DETAIL | PUERTO DEL ALMENDRO, BENAHAVÍS | Puerto del Almendro is located in one of the most exclusive areas of the Costa del Sol, just above San Pedro de Alcántara, and a few minutes from the Ronda Road. This peaceful residential complex, with 24-hour security, is known for its stunning views of the sea and Gibraltar, and is surrounded by some of the best golf courses in the region. It also offers easy access to various hiking and cycling routes for nature and outdoor lovers. Just a few minutes by car, you will find an excellent gastronomic offer, with a variety of restaurants, shops, and supermarkets that will make your shopping and dining comfortable and enjoyable. The area is perfect for those looking for a balance between relaxation, sport, and leisure. THE VACATION HOME IN DETAIL [] Upon entering, you will find a spacious and bright living room that connects seamlessly with the private 10 m<sup>2</sup> terrace, an ideal space to relax while enjoying the partial sea views. The living room is furnished with a comfortable sofa, a smart TV, and a dining table with seating for 4 people. The kitchen, fully equipped with high-end appliances such as a microwave, refrigerator, oven, dishwasher, washing machine, toaster, and kettle, integrates perfectly with the living room, creating an open and functional environment. The house has air conditioning and central heating, allowing you to enjoy the perfect temperature at any time of year. The built-in wardrobes offer practical and discreet storage in the bedroom, while the marble floors and double-glazed windows contribute to the comfort and tranquility of the guests. Additionally, the property is equipped with Wi-Fi Internet, ensuring that you are always connected if you need it. The master bedroom, decorated in a modern and minimalist style, has direct access to the terrace, allowing you to enjoy the Mediterranean breeze at any time of the day. The en-suite bathroom is equipped with a spacious walk-in shower and a double vanity, offering maximum comfort. THE COMPLEX IN DETAIL | PUERTO DEL ALMENDRO [] The complex offers large garden areas, umbrellas, and a communal pool with sea views (subject to season and availability), allowing you to enjoy a relaxing day under the Costa del Sol sun. FINAL SUMMARY [] In summary, this apartment is the perfect place to unwind, enjoy tranquility, and explore the charms of the Costa del Sol. With its proximity to world-class golf courses, gourmet restaurants, nearby beaches, and sports activities, it will be the ideal destination for an unforgettable vacation. Don't wait any longer! Book your stay today and enjoy a unique vacation with us. We are always available for any inquiries before, during, or after your stay. Special offer In the winter months, from November to March, we offer a monthly price: month + electricity + final cleaning. Minimum stay of one month. Contact us!