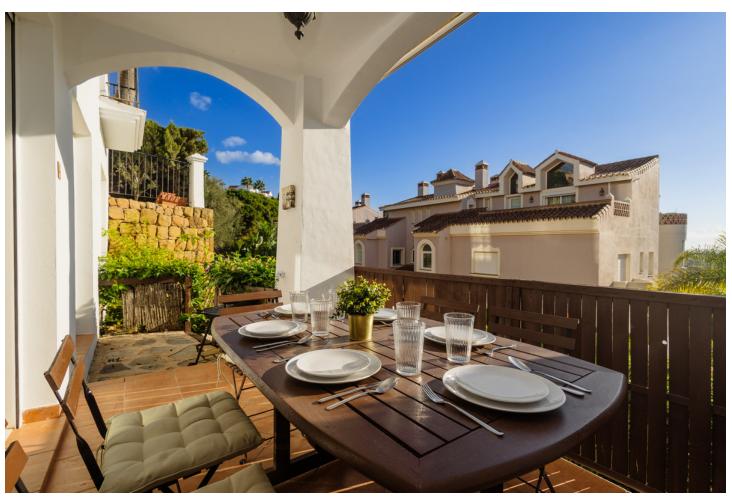

## Short Term Rental - Apartment - Benahavís 343€ / Week

Benahavís Apartment

1

2

60 m<sup>2</sup>

Welcome to our charming vacation home in Puerto del Almendro, Benahavís, ideal for those looking to relax in a peaceful environment surrounded by nature! This cozy apartment of 60 m² built and 10 m² of terrace has been thoughtfully designed to offer a comfortable and relaxing stay. With 1 bedroom and 2 bathrooms, -one of them en-suite, which includes a jacuzzi bathtub-, a spacious living-dining area that connects directly to the terrace, it is the perfect place to enjoy your vacation with family or friends. The property, fully furnished and in excellent condition, features marble floors and double-glazed windows, ensuring a bright environment isolated from exterior noise. In addition, it is just a few minutes by car from prestigious golf courses such as "El Higueral" and "Los Arqueros Golf", and only 15 minutes from Puerto Banús and Marbella, making it the ideal base for golf lovers, sun seekers, and food enthusiasts. THE AREA IN DETAIL | PUERTO DEL ALMENDRO, BENAHAVÍS | Puerto del Almendro is located in one of the most exclusive areas of the Costa del Sol, just above San Pedro de Alcántara, and a few minutes from the Ronda Road. This peaceful residential complex, with 24-hour security, is known for its stunning views of the sea and Gibraltar, and is surrounded by some of the best golf courses in the region. It also offers easy access to various hiking and cycling routes for nature and outdoor lovers. Just a few minutes by car, you will find an excellent gastronomic offer, with a variety of restaurants, shops, and supermarkets that will make your shopping and dining comfortable and enjoyable. The area is perfect for those looking for a balance between relaxation, sport, and leisure. THE VACATION HOME IN DETAIL [] Upon entering, you will find a spacious and bright living room that connects seamlessly with the private 10 m<sup>2</sup> terrace, an ideal space to relax while enjoying the partial sea views. The living room is furnished with a comfortable sofa, a smart TV, and a dining table with seating for 4 people. The kitchen, fully equipped with high-end appliances such as a microwave, refrigerator, oven, dishwasher, washing machine, toaster, and kettle, integrates perfectly with the living room, creating an open and functional environment. The house has air conditioning and central heating, allowing you to enjoy the perfect temperature at any time of year. The built-in wardrobes offer practical and discreet storage in the bedroom, while the marble floors and double-glazed windows contribute to the comfort and tranquility of the guests. Additionally, the property is equipped with Wi-Fi Internet, ensuring that you are always connected if you need it. The master bedroom, decorated in a modern and minimalist style, has direct access to the terrace, allowing you to enjoy the Mediterranean breeze at any time of the day. The en-suite bathroom is equipped with a spacious walk-in shower and a double vanity, offering maximum comfort. THE COMPLEX IN DETAIL | PUERTO DEL ALMENDRO [] The complex offers large garden areas, umbrellas, and a communal pool with sea views (subject to season and availability), allowing you to enjoy a relaxing day under the Costa del Sol sun. FINAL SUMMARY [] In summary, this apartment is the perfect place to unwind, enjoy tranquility, and explore the charms of the Costa del Sol. With its proximity to world-class golf courses, gourmet restaurants, nearby beaches, and sports activities, it will be the ideal destination for an unforgettable vacation. Don't wait any longer! Book your stay today and enjoy a unique vacation with us. We are always available for any inquiries before, during, or after your stay. Special offer In the winter months, from November to March, we offer a monthly price: month + electricity + final cleaning. Minimum stay of one month. Contact us!