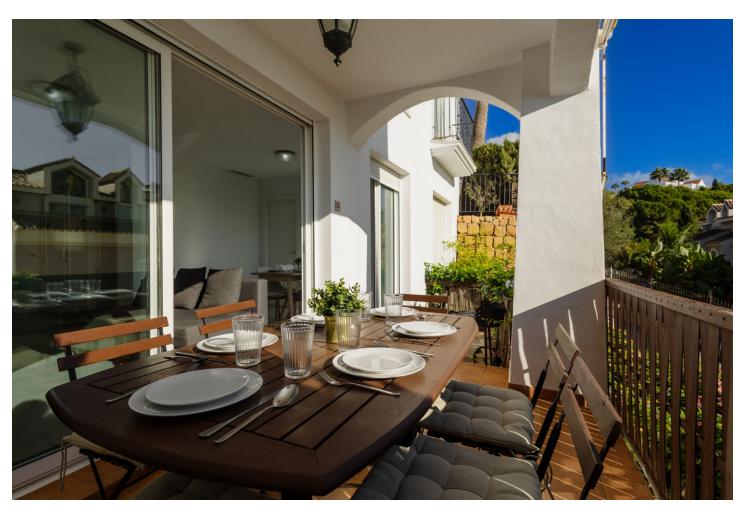

## Short Term Rental - Apartment - Benahavís 343€ / Week

Benahavís Apartment

1

2

60 m<sup>2</sup>

Welcome to our charming vacation home in Puerto del Almendro, Benahavís, ideal for those looking to relax in a peaceful environment surrounded by nature! This cozy apartment of 60 m² built and 10 m² of terrace has been thoughtfully designed to offer a comfortable and relaxing stay. With 1 bedroom and 2 bathrooms, -one of them en-suite, which includes a jacuzzi bathtub-, a spacious living-dining area that connects directly to the terrace, it is the perfect place to enjoy your vacation with family or friends. The property, fully furnished and in excellent condition, features marble floors and double-glazed windows, ensuring a bright environment isolated from exterior noise. In addition, it is just a few minutes by car from prestigious golf courses such as "El Higueral" and "Los Arqueros Golf", and only 15 minutes from Puerto Banús and Marbella, making it the ideal base for golf lovers, sun seekers, and food enthusiasts. THE AREA IN DETAIL | PUERTO DEL ALMENDRO, BENAHAVÍS | Puerto del Almendro is located in one of the most exclusive areas of the Costa del Sol, just above San Pedro de Alcántara, and a few minutes from the Ronda Road. This peaceful residential complex, with 24-hour security, is known for its stunning views of the sea and Gibraltar, and is surrounded by some of the best golf courses in the region. It also offers easy access to various hiking and cycling routes for nature and outdoor lovers. Just a few minutes by car, you will find an excellent gastronomic offer, with a variety of restaurants, shops, and supermarkets that will make your shopping and dining comfortable and enjoyable. The area is perfect for those looking for a balance between relaxation, sport, and leisure. THE VACATION HOME IN DETAIL [] Upon entering, you will find a spacious and bright living room that connects seamlessly with the private 10 m<sup>2</sup> terrace, an ideal space to relax while enjoying the partial sea views. The living room is furnished with a comfortable sofa, a smart TV, and a dining table with seating for 4 people. The kitchen, fully equipped with high-end appliances such as a microwave, refrigerator, oven, dishwasher, washing machine, toaster, and kettle, integrates perfectly with the living room, creating an open and functional environment. The house has air conditioning and central heating, allowing you to enjoy the perfect temperature at any time of year. The built-in wardrobes offer practical and discreet storage in the bedroom, while the marble floors and double-glazed windows contribute to the comfort and tranquility of the guests. Additionally, the property is equipped with Wi-Fi Internet, ensuring that you are always connected if you need it. The master bedroom, decorated in a modern and minimalist style, has direct access to the terrace, allowing you to enjoy the Mediterranean breeze at any time of the day. The en-suite bathroom is equipped with a spacious walk-in shower and a double vanity, offering maximum comfort. THE COMPLEX IN DETAIL | PUERTO DEL ALMENDRO [] The complex offers large garden areas, umbrellas, and a communal pool with sea views (subject to season and availability), allowing you to enjoy a relaxing day under the Costa del Sol sun. FINAL SUMMARY [] In summary, this apartment is the perfect place to unwind, enjoy tranquility, and explore the charms of the Costa del Sol. With its proximity to world-class golf courses, gourmet restaurants, nearby beaches, and sports activities, it will be the ideal destination for an unforgettable vacation. Don't wait any longer! Book your stay today and enjoy a unique vacation with us. We are always available for any inquiries before, during, or after your stay. Special offer In the winter months, from November to March, we offer a monthly price: month + electricity + final cleaning. Minimum stay of one month. Contact us!