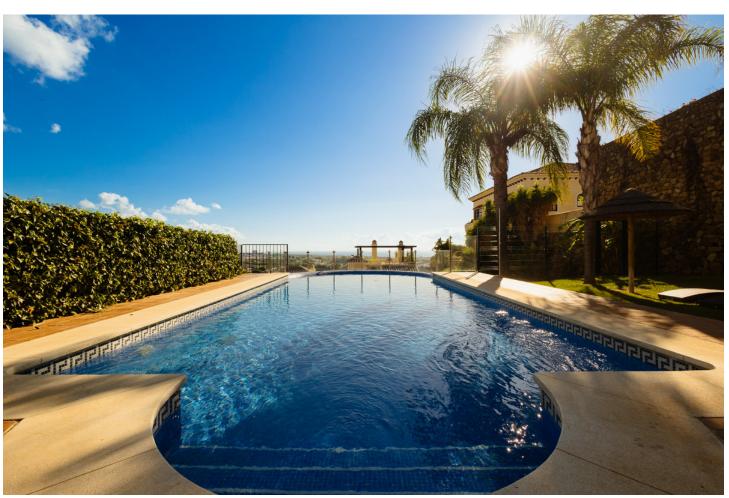

## Short Term Rental - Apartment - Benahavís 343€ / Week

Benahavís Apartment

1

2

60 m<sup>2</sup>

Welcome to our charming vacation home in Puerto del Almendro, Benahavís, ideal for those looking to relax in a peaceful environment surrounded by nature! This cozy apartment of 60 m² built and 10 m² of terrace has been thoughtfully designed to offer a comfortable and relaxing stay. With 1 bedroom and 2 bathrooms, -one of them en-suite, which includes a jacuzzi bathtub-, a spacious living-dining area that connects directly to the terrace, it is the perfect place to enjoy your vacation with family or friends. The property, fully furnished and in excellent condition, features marble floors and double-glazed windows, ensuring a bright environment isolated from exterior noise. In addition, it is just a few minutes by car from prestigious golf courses such as "El Higueral" and "Los Arqueros Golf", and only 15 minutes from Puerto Banús and Marbella, making it the ideal base for golf lovers, sun seekers, and food enthusiasts. THE AREA IN DETAIL | PUERTO DEL ALMENDRO, BENAHAVÍS | Puerto del Almendro is located in one of the most exclusive areas of the Costa del Sol, just above San Pedro de Alcántara, and a few minutes from the Ronda Road. This peaceful residential complex, with 24-hour security, is known for its stunning views of the sea and Gibraltar, and is surrounded by some of the best golf courses in the region. It also offers easy access to various hiking and cycling routes for nature and outdoor lovers. Just a few minutes by car, you will find an excellent gastronomic offer, with a variety of restaurants, shops, and supermarkets that will make your shopping and dining comfortable and enjoyable. The area is perfect for those looking for a balance between relaxation, sport, and leisure. THE VACATION HOME IN DETAIL [] Upon entering, you will find a spacious and bright living room that connects seamlessly with the private 10 m<sup>2</sup> terrace, an ideal space to relax while enjoying the partial sea views. The living room is furnished with a comfortable sofa, a smart TV, and a dining table with seating for 4 people. The kitchen, fully equipped with high-end appliances such as a microwave, refrigerator, oven, dishwasher, washing machine, toaster, and kettle, integrates perfectly with the living room, creating an open and functional environment. The house has air conditioning and central heating, allowing you to enjoy the perfect temperature at any time of year. The built-in wardrobes offer practical and discreet storage in the bedroom, while the marble floors and double-glazed windows contribute to the comfort and tranquility of the guests. Additionally, the property is equipped with Wi-Fi Internet, ensuring that you are always connected if you need it. The master bedroom, decorated in a modern and minimalist style, has direct access to the terrace, allowing you to enjoy the Mediterranean breeze at any time of the day. The en-suite bathroom is equipped with a spacious walk-in shower and a double vanity, offering maximum comfort. THE COMPLEX IN DETAIL | PUERTO DEL ALMENDRO [] The complex offers large garden areas, umbrellas, and a communal pool with sea views (subject to season and availability), allowing you to enjoy a relaxing day under the Costa del Sol sun. FINAL SUMMARY [] In summary, this apartment is the perfect place to unwind, enjoy tranquility, and explore the charms of the Costa del Sol. With its proximity to world-class golf courses, gourmet restaurants, nearby beaches, and sports activities, it will be the ideal destination for an unforgettable vacation. Don't wait any longer! Book your stay today and enjoy a unique vacation with us. We are always available for any inquiries before, during, or after your stay. Special offer In the winter months, from November to March, we offer a monthly price: month + electricity + final cleaning. Minimum stay of one month. Contact us!