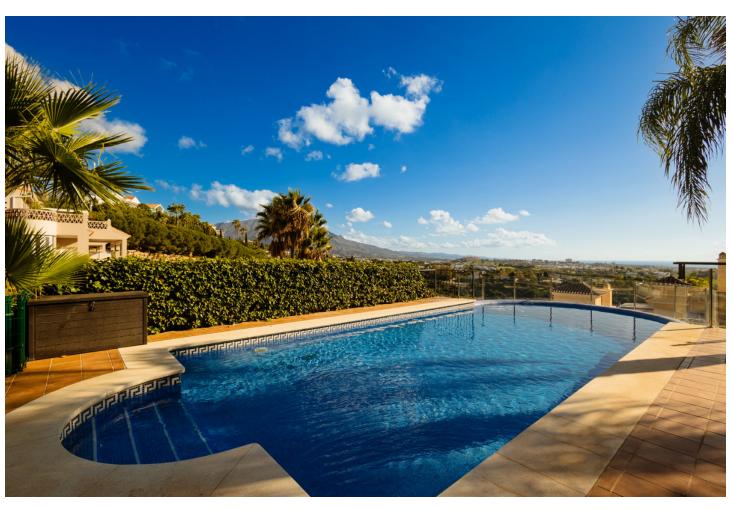

## Short Term Rental - Apartment - Benahavís 343€ / Week

Benahavís Apartment

1

2

60 m<sup>2</sup>

Welcome to our charming vacation home in Puerto del Almendro, Benahavís, ideal for those looking to relax in a peaceful environment surrounded by nature! This cozy apartment of 60 m² built and 10 m² of terrace has been thoughtfully designed to offer a comfortable and relaxing stay. With 1 bedroom and 2 bathrooms, -one of them en-suite, which includes a jacuzzi bathtub-, a spacious living-dining area that connects directly to the terrace, it is the perfect place to enjoy your vacation with family or friends. The property, fully furnished and in excellent condition, features marble floors and double-glazed windows, ensuring a bright environment isolated from exterior noise. In addition, it is just a few minutes by car from prestigious golf courses such as "El Higueral" and "Los Arqueros Golf", and only 15 minutes from Puerto Banús and Marbella, making it the ideal base for golf lovers, sun seekers, and food enthusiasts. THE AREA IN DETAIL | PUERTO DEL ALMENDRO, BENAHAVÍS | Puerto del Almendro is located in one of the most exclusive areas of the Costa del Sol, just above San Pedro de Alcántara, and a few minutes from the Ronda Road. This peaceful residential complex, with 24-hour security, is known for its stunning views of the sea and Gibraltar, and is surrounded by some of the best golf courses in the region. It also offers easy access to various hiking and cycling routes for nature and outdoor lovers. Just a few minutes by car, you will find an excellent gastronomic offer, with a variety of restaurants, shops, and supermarkets that will make your shopping and dining comfortable and enjoyable. The area is perfect for those looking for a balance between relaxation, sport, and leisure. THE VACATION HOME IN DETAIL [] Upon entering, you will find a spacious and bright living room that connects seamlessly with the private 10 m<sup>2</sup> terrace, an ideal space to relax while enjoying the partial sea views. The living room is furnished with a comfortable sofa, a smart TV, and a dining table with seating for 4 people. The kitchen, fully equipped with high-end appliances such as a microwave, refrigerator, oven, dishwasher, washing machine, toaster, and kettle, integrates perfectly with the living room, creating an open and functional environment. The house has air conditioning and central heating, allowing you to enjoy the perfect temperature at any time of year. The built-in wardrobes offer practical and discreet storage in the bedroom, while the marble floors and double-glazed windows contribute to the comfort and tranquility of the guests. Additionally, the property is equipped with Wi-Fi Internet, ensuring that you are always connected if you need it. The master bedroom, decorated in a modern and minimalist style, has direct access to the terrace, allowing you to enjoy the Mediterranean breeze at any time of the day. The en-suite bathroom is equipped with a spacious walk-in shower and a double vanity, offering maximum comfort. THE COMPLEX IN DETAIL | PUERTO DEL ALMENDRO [] The complex offers large garden areas, umbrellas, and a communal pool with sea views (subject to season and availability), allowing you to enjoy a relaxing day under the Costa del Sol sun. FINAL SUMMARY [] In summary, this apartment is the perfect place to unwind, enjoy tranquility, and explore the charms of the Costa del Sol. With its proximity to world-class golf courses, gourmet restaurants, nearby beaches, and sports activities, it will be the ideal destination for an unforgettable vacation. Don't wait any longer! Book your stay today and enjoy a unique vacation with us. We are always available for any inquiries before, during, or after your stay. Special offer In the winter months, from November to March, we offer a monthly price: month + electricity + final cleaning. Minimum stay of one month. Contact us!