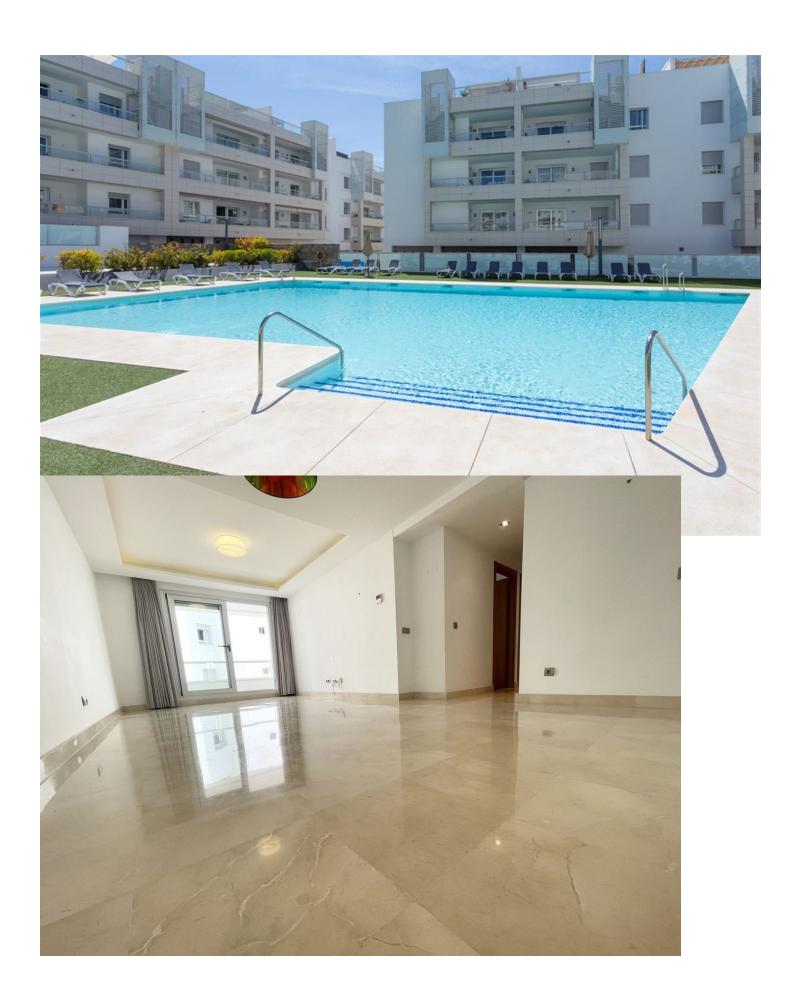

## Long Term Rental - Apartment - San Pedro de Alcántara 2.600€ / Month

San Pedro de Alcántara

**Apartment** 

3

2

110 m2

STUNNING MODERN 3 BED APARTMENT IN SAN PEDRO BEACHSIDE, WALKING DISTANCE TO ALL AMENITIES (November 2024) - Please note the property is rented fully furnished - please ask for a video. Build 110m2 / Terrace 20m2 This stunning 3 bed modern apartment is located in San Pedro de Alcantara, beachside of the new Boulevard. It has a modern interior design and is less than 5 minute drive to Puerto Banús. Within walking distance to all facilities, including shops, restaurants, bars and the beach. The complex has a swimming pool & there is also underground parking for one car, with elevator access directly to the apartment. There is a utility room / storage area at the back of the apartment (off from the kitchen), ideal for storage of bikes and other personal items.

| Town Beachside Close To Shops Close To Sea Close To Town Close To Schools Urbanisation | Orientation South East                             | Condition Excellent       | Pool Communal                 |
|----------------------------------------------------------------------------------------|----------------------------------------------------|---------------------------|-------------------------------|
| Climate Control  Air Conditioning  Hot A/C  Cold A/C                                   | Features Covered Terrace Lift Private Terrace WiFi | Furniture Fully Furnished | Kitchen Fully Fitted          |
| Garden Communal                                                                        | Security Gated Complex Electric Blinds Entry Phone | Parking Underground       | Utilities Solar water heating |
| Category Contemporary                                                                  |                                                    |                           |                               |