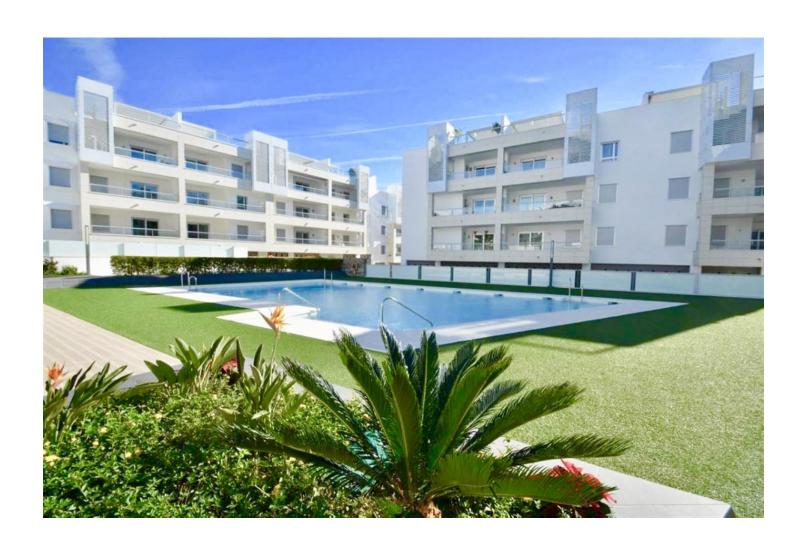

## Long Term Rental - Apartment - San Pedro de Alcántara 2.600€ / Month

San Pedro de Alcántara

**Apartment** 

3

2

110 m2

STUNNING MODERN 3 BED APARTMENT IN SAN PEDRO BEACHSIDE, WALKING DISTANCE TO ALL AMENITIES (November 2024) - Please note the property is rented fully furnished - please ask for a video. Build 110m2 / Terrace 20m2 This stunning 3 bed modern apartment is located in San Pedro de Alcantara, beachside of the new Boulevard. It has a modern interior design and is less than 5 minute drive to Puerto Banús. Within walking distance to all facilities, including shops, restaurants, bars and the beach. The complex has a swimming pool & there is also underground parking for one car, with elevator access directly to the apartment. There is a utility room / storage area at the back of the apartment (off from the kitchen), ideal for storage of bikes and other personal items.

| Town Beachside Close To Shops Close To Sea Close To Town Close To Schools Urbanisation | Orientation South East                             | Condition Excellent       | Pool Communal                 |
|----------------------------------------------------------------------------------------|----------------------------------------------------|---------------------------|-------------------------------|
| Climate Control  Air Conditioning  Hot A/C  Cold A/C                                   | Features Covered Terrace Lift Private Terrace WiFi | Furniture Fully Furnished | Kitchen Fully Fitted          |
| Garden Communal                                                                        | Security Gated Complex Electric Blinds Entry Phone | Parking Underground       | Utilities Solar water heating |
| Category Contemporary                                                                  |                                                    |                           |                               |