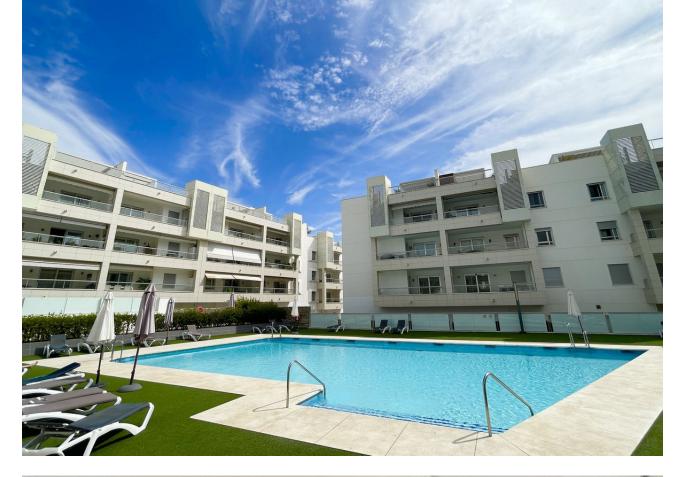

## Long Term Rental - Apartment - San Pedro de Alcántara 2.600€ / Month

San Pedro de Alcántara

**Apartment** 

3

2

110 m2

STUNNING MODERN 3 BED APARTMENT IN SAN PEDRO BEACHSIDE, WALKING DISTANCE TO ALL AMENITIES (November 2024) - Please note the property is rented fully furnished - please ask for a video. Build 110m2 / Terrace 20m2 This stunning 3 bed modern apartment is located in San Pedro de Alcantara, beachside of the new Boulevard. It has a modern interior design and is less than 5 minute drive to Puerto Banús. Within walking distance to all facilities, including shops, restaurants, bars and the beach. The complex has a swimming pool & there is also underground parking for one car, with elevator access directly to the apartment. There is a utility room / storage area at the back of the apartment (off from the kitchen), ideal for storage of bikes and other personal items.

| Town Beachside Close To Shops Close To Sea Close To Town Close To Schools Urbanisation | Orientation South East                             | Condition Excellent       | Pool Communal                 |
|----------------------------------------------------------------------------------------|----------------------------------------------------|---------------------------|-------------------------------|
| Climate Control  Air Conditioning  Hot A/C  Cold A/C                                   | Features Covered Terrace Lift Private Terrace WiFi | Furniture Fully Furnished | Kitchen Fully Fitted          |
| Garden Communal                                                                        | Security Gated Complex Electric Blinds Entry Phone | Parking Underground       | Utilities Solar water heating |
| Category Contemporary                                                                  |                                                    |                           |                               |