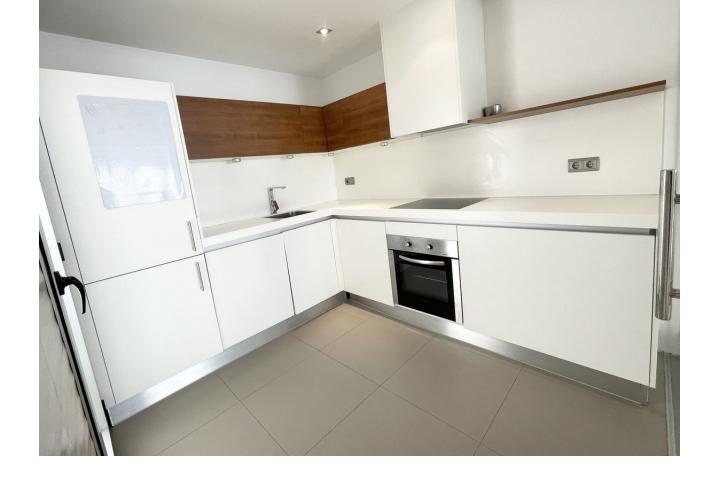

## Long Term Rental - Apartment - San Pedro de Alcántara 2.600€ / Month

San Pedro de Alcántara

**Apartment** 

3

2

110 m2

STUNNING MODERN 3 BED APARTMENT IN SAN PEDRO BEACHSIDE, WALKING DISTANCE TO ALL AMENITIES (November 2024) - Please note the property is rented fully furnished - please ask for a video. Build 110m2 / Terrace 20m2 This stunning 3 bed modern apartment is located in San Pedro de Alcantara, beachside of the new Boulevard. It has a modern interior design and is less than 5 minute drive to Puerto Banús. Within walking distance to all facilities, including shops, restaurants, bars and the beach. The complex has a swimming pool & there is also underground parking for one car, with elevator access directly to the apartment. There is a utility room / storage area at the back of the apartment (off from the kitchen), ideal for storage of bikes and other personal items.