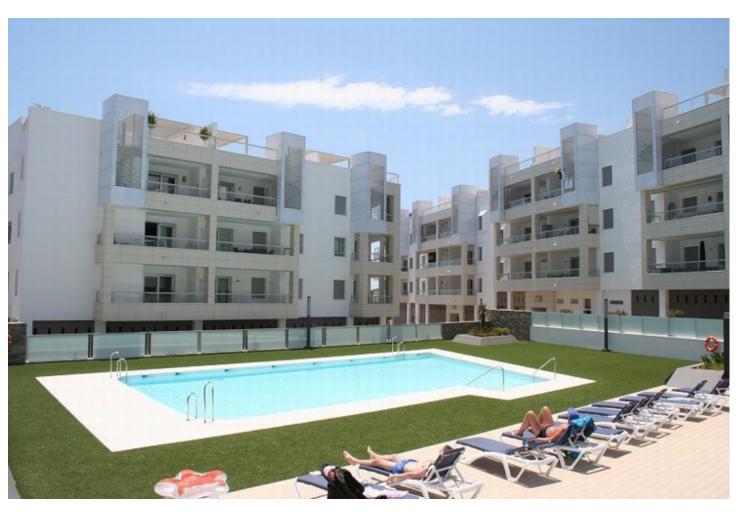

## Long Term Rental - Apartment - San Pedro de Alcántara 2.600€ / Month

San Pedro de Alcántara

**Apartment** 

3

2

110 m2

STUNNING MODERN 3 BED APARTMENT IN SAN PEDRO BEACHSIDE, WALKING DISTANCE TO ALL AMENITIES (November 2024) - Please note the property is rented fully furnished - please ask for a video. Build 110m2 / Terrace 20m2 This stunning 3 bed modern apartment is located in San Pedro de Alcantara, beachside of the new Boulevard. It has a modern interior design and is less than 5 minute drive to Puerto Banús. Within walking distance to all facilities, including shops, restaurants, bars and the beach. The complex has a swimming pool & there is also underground parking for one car, with elevator access directly to the apartment. There is a utility room / storage area at the back of the apartment (off from the kitchen), ideal for storage of bikes and other personal items.

| Town Beachside Close To Shops Close To Sea Close To Town Close To Schools Urbanisation | Orientation South East                             | Condition Excellent       | Pool Communal                 |
|----------------------------------------------------------------------------------------|----------------------------------------------------|---------------------------|-------------------------------|
| Climate Control  Air Conditioning  Hot A/C  Cold A/C                                   | Features Covered Terrace Lift Private Terrace WiFi | Furniture Fully Furnished | Kitchen Fully Fitted          |
| Garden Communal                                                                        | Security Gated Complex Electric Blinds Entry Phone | Parking Underground       | Utilities Solar water heating |
| Category Contemporary                                                                  |                                                    |                           |                               |