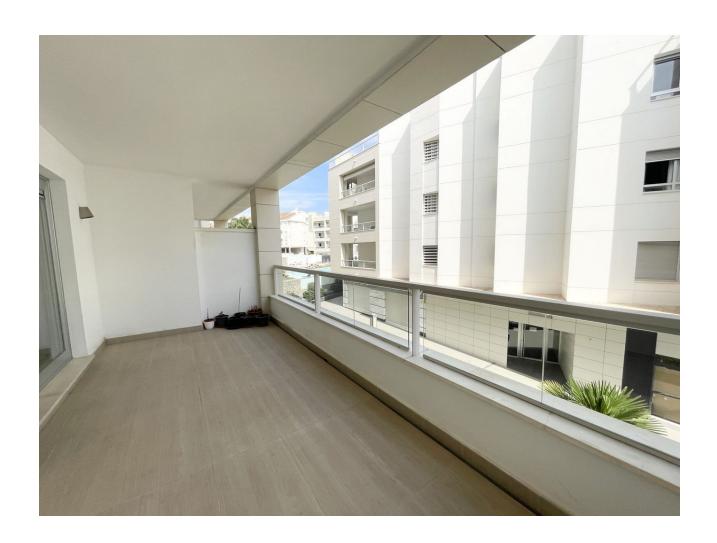

## Long Term Rental - Apartment - San Pedro de Alcántara 2.600€ / Month

San Pedro de Alcántara

**Apartment** 

3

2

110 m2

STUNNING MODERN 3 BED APARTMENT IN SAN PEDRO BEACHSIDE, WALKING DISTANCE TO ALL AMENITIES (November 2024) - Please note the property is rented fully furnished - please ask for a video. Build 110m2 / Terrace 20m2 This stunning 3 bed modern apartment is located in San Pedro de Alcantara, beachside of the new Boulevard. It has a modern interior design and is less than 5 minute drive to Puerto Banús. Within walking distance to all facilities, including shops, restaurants, bars and the beach. The complex has a swimming pool & there is also underground parking for one car, with elevator access directly to the apartment. There is a utility room / storage area at the back of the apartment (off from the kitchen), ideal for storage of bikes and other personal items.

| Town Beachside Close To Shops Close To Sea Close To Town Close To Schools Urbanisation | Orientation South East                             | Condition Excellent       | Pool Communal                 |
|----------------------------------------------------------------------------------------|----------------------------------------------------|---------------------------|-------------------------------|
| Climate Control  Air Conditioning  Hot A/C  Cold A/C                                   | Features Covered Terrace Lift Private Terrace WiFi | Furniture Fully Furnished | Kitchen Fully Fitted          |
| Garden Communal                                                                        | Security Gated Complex Electric Blinds Entry Phone | Parking Underground       | Utilities Solar water heating |
| Category Contemporary                                                                  |                                                    |                           |                               |