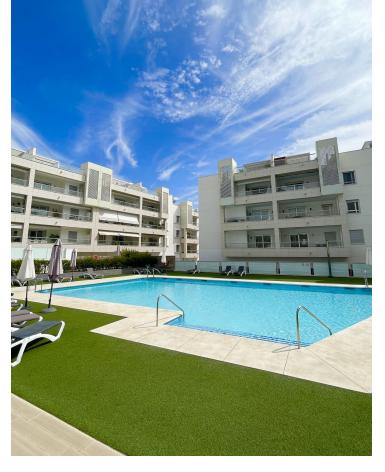

## Long Term Rental - Apartment - San Pedro de Alcántara 2.600€ / Month

San Pedro de Alcántara

**Apartment** 

3

2

110 m2

STUNNING MODERN 3 BED APARTMENT IN SAN PEDRO BEACHSIDE, WALKING DISTANCE TO ALL AMENITIES (November 2024) - Please note the property is rented fully furnished - please ask for a video. Build 110m2 / Terrace 20m2 This stunning 3 bed modern apartment is located in San Pedro de Alcantara, beachside of the new Boulevard. It has a modern interior design and is less than 5 minute drive to Puerto Banús. Within walking distance to all facilities, including shops, restaurants, bars and the beach. The complex has a swimming pool & there is also underground parking for one car, with elevator access directly to the apartment. There is a utility room / storage area at the back of the apartment (off from the kitchen), ideal for storage of bikes and other personal items.

| Town Beachside Close To Shops Close To Sea Close To Town Close To Schools Urbanisation | Orientation South East                             | Condition Excellent       | Pool Communal                 |
|----------------------------------------------------------------------------------------|----------------------------------------------------|---------------------------|-------------------------------|
| Climate Control  Air Conditioning  Hot A/C  Cold A/C                                   | Features Covered Terrace Lift Private Terrace WiFi | Furniture Fully Furnished | Kitchen Fully Fitted          |
| Garden Communal                                                                        | Security Gated Complex Electric Blinds Entry Phone | Parking Underground       | Utilities Solar water heating |
| Category Contemporary                                                                  |                                                    |                           |                               |