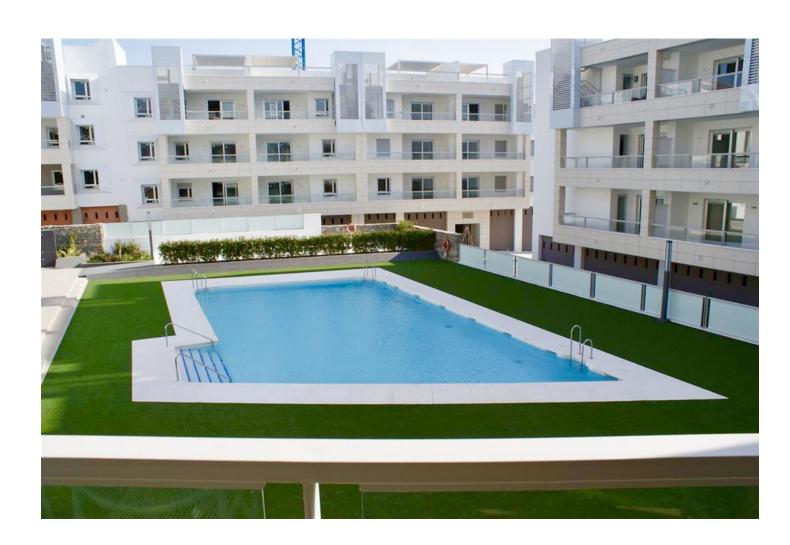

## Long Term Rental - Apartment - San Pedro de Alcántara 2.600€ / Month

San Pedro de Alcántara

**Apartment** 

3

2

110 m2

STUNNING MODERN 3 BED APARTMENT IN SAN PEDRO BEACHSIDE, WALKING DISTANCE TO ALL AMENITIES (November 2024) - Please note the property is rented fully furnished - please ask for a video. Build 110m2 / Terrace 20m2 This stunning 3 bed modern apartment is located in San Pedro de Alcantara, beachside of the new Boulevard. It has a modern interior design and is less than 5 minute drive to Puerto Banús. Within walking distance to all facilities, including shops, restaurants, bars and the beach. The complex has a swimming pool & there is also underground parking for one car, with elevator access directly to the apartment. There is a utility room / storage area at the back of the apartment (off from the kitchen), ideal for storage of bikes and other personal items.

| Town Beachside Close To Shops Close To Sea Close To Town Close To Schools Urbanisation | Orientation South East                             | Condition Excellent       | Pool Communal                 |
|----------------------------------------------------------------------------------------|----------------------------------------------------|---------------------------|-------------------------------|
| Climate Control  Air Conditioning  Hot A/C  Cold A/C                                   | Features Covered Terrace Lift Private Terrace WiFi | Furniture Fully Furnished | Kitchen Fully Fitted          |
| Garden Communal                                                                        | Security Gated Complex Electric Blinds Entry Phone | Parking Underground       | Utilities Solar water heating |
| Category Contemporary                                                                  |                                                    |                           |                               |