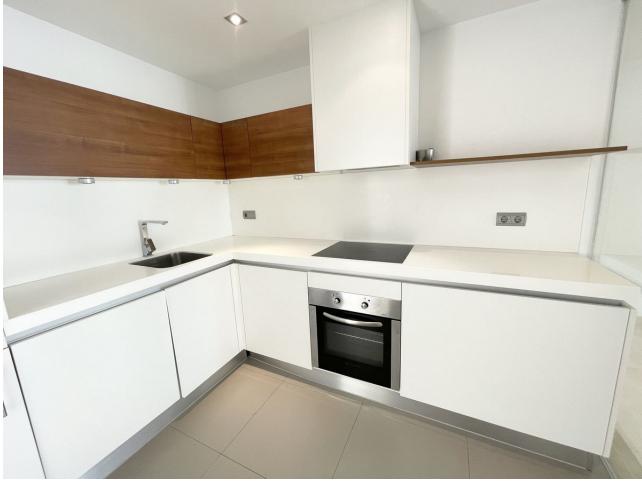

## Long Term Rental - Apartment - San Pedro de Alcántara 2.600€ / Month

San Pedro de Alcántara

**Apartment** 

3

2

110 m2

STUNNING MODERN 3 BED APARTMENT IN SAN PEDRO BEACHSIDE, WALKING DISTANCE TO ALL AMENITIES (November 2024) - Please note the property is rented fully furnished - please ask for a video. Build 110m2 / Terrace 20m2 This stunning 3 bed modern apartment is located in San Pedro de Alcantara, beachside of the new Boulevard. It has a modern interior design and is less than 5 minute drive to Puerto Banús. Within walking distance to all facilities, including shops, restaurants, bars and the beach. The complex has a swimming pool & there is also underground parking for one car, with elevator access directly to the apartment. There is a utility room / storage area at the back of the apartment (off from the kitchen), ideal for storage of bikes and other personal items.

| Town Beachside Close To Shops Close To Sea Close To Town Close To Schools Urbanisation | Orientation South East                             | Condition Excellent       | Pool Communal                 |
|----------------------------------------------------------------------------------------|----------------------------------------------------|---------------------------|-------------------------------|
| Climate Control  Air Conditioning  Hot A/C  Cold A/C                                   | Features Covered Terrace Lift Private Terrace WiFi | Furniture Fully Furnished | Kitchen Fully Fitted          |
| Garden Communal                                                                        | Security Gated Complex Electric Blinds Entry Phone | Parking Underground       | Utilities Solar water heating |
| Category Contemporary                                                                  |                                                    |                           |                               |