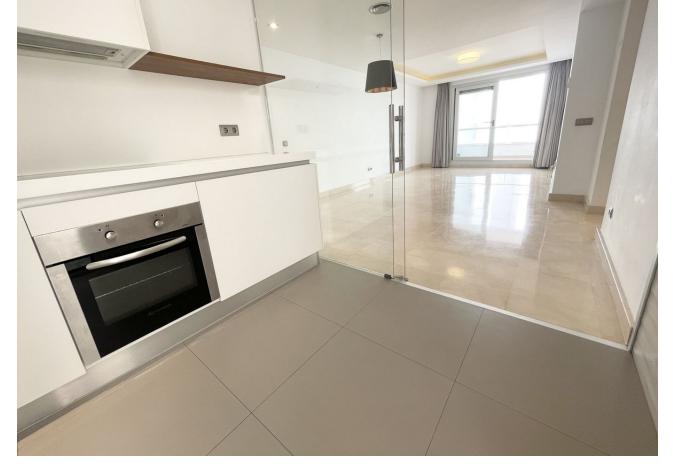

## Long Term Rental - Apartment - San Pedro de Alcántara 2.600€ / Month

San Pedro de Alcántara

**Apartment** 

3

2

110 m2

STUNNING MODERN 3 BED APARTMENT IN SAN PEDRO BEACHSIDE, WALKING DISTANCE TO ALL AMENITIES (November 2024) - Please note the property is rented fully furnished - please ask for a video. Build 110m2 / Terrace 20m2 This stunning 3 bed modern apartment is located in San Pedro de Alcantara, beachside of the new Boulevard. It has a modern interior design and is less than 5 minute drive to Puerto Banús. Within walking distance to all facilities, including shops, restaurants, bars and the beach. The complex has a swimming pool & there is also underground parking for one car, with elevator access directly to the apartment. There is a utility room / storage area at the back of the apartment (off from the kitchen), ideal for storage of bikes and other personal items.

| Town Beachside Close To Shops Close To Sea Close To Town Close To Schools Urbanisation | Orientation South East                             | Condition Excellent       | Pool Communal                 |
|----------------------------------------------------------------------------------------|----------------------------------------------------|---------------------------|-------------------------------|
| Climate Control  Air Conditioning  Hot A/C  Cold A/C                                   | Features Covered Terrace Lift Private Terrace WiFi | Furniture Fully Furnished | Kitchen Fully Fitted          |
| Garden Communal                                                                        | Security Gated Complex Electric Blinds Entry Phone | Parking Underground       | Utilities Solar water heating |
| Category Contemporary                                                                  |                                                    |                           |                               |