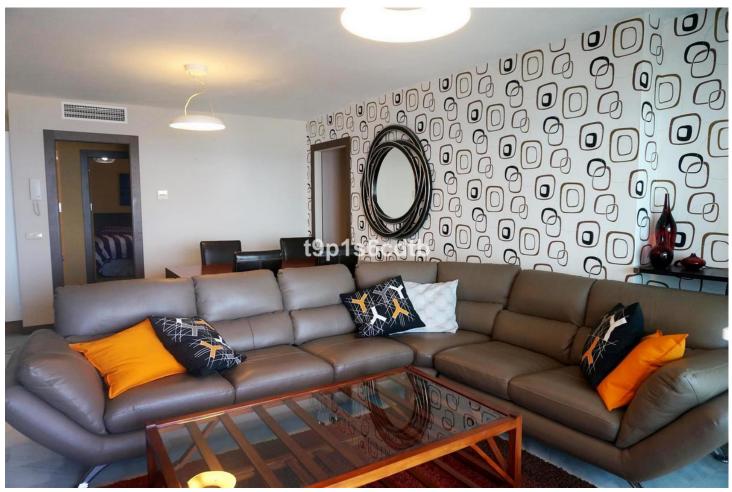

## Long Term Rental - Apartment - Puerto Banús 4.500€ / Month

Puerto Banús Apartment

3

3

138 m<sup>2</sup>

AVAILABLE FROM the middle of DECEMBER 2024. Fabulous apartment located in the heart of Puerto Banús, on the second line of Muelle Ribera, with panoramic views of the sea and the ships. It counts on 3 bedrooms, 3 bathrooms (two of them en suite), open style kitchen with cosy living-dining room, a covered terrace and all the services, facilities and luxury of Puerto Banús at street level, so that it is not necessary taking a car to move around. Total comfort in an unbeatable venue, with all the best international brands, at your doorstep, ready to enjoy!. Ideal both as permanent and/or holiday home for those who like enjoying the glamour of one of the most luxurious and exclusive enclaves worlwide. Characteristics: Middle Floor Apartment, , Costa del Sol. 3 Bedrooms, 2 Bathrooms, Built 138 m², Terrace 10 m². Setting: Commercial Area, Beachside, Port, Village, Close To Shops, Close To Sea, Close To Town, Close To Schools, Close To Marina. Orientation: South. Condition: Excellent. Climate Control: Air Conditioning, Hot A/C, Cold A/C. Views: Sea, Port, Panoramic, Street. Features: Covered Terrace, Lift, Fitted Wardrobes, Private Terrace, Utility Room, Ensuite Bathroom, Marble Flooring, Double Glazing. Wi-Fi with Optic Fibre Furniture: Fully Furnished. Kitchen: Fully Fitted. Security: Gated Complex, Electric Blinds, Entry Phone, 24 Hour Security. Utilities: Electricity, Drinkable Water. Category: Holiday Homes.