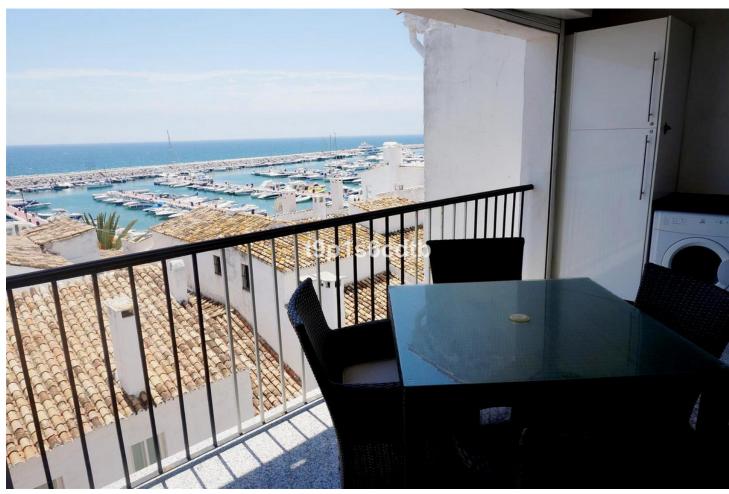

## Long Term Rental - Apartment - Puerto Banús 4.500€ / Month

Puerto Banús Apartment

3

3

138 m<sup>2</sup>

AVAILABLE FROM the middle of DECEMBER 2024. Fabulous apartment located in the heart of Puerto Banús, on the second line of Muelle Ribera, with panoramic views of the sea and the ships. It counts on 3 bedrooms, 3 bathrooms (two of them en suite), open style kitchen with cosy living-dining room, a covered terrace and all the services, facilities and luxury of Puerto Banús at street level, so that it is not necessary taking a car to move around. Total comfort in an unbeatable venue, with all the best international brands, at your doorstep, ready to enjoy!. Ideal both as permanent and/or holiday home for those who like enjoying the glamour of one of the most luxurious and exclusive enclaves worlwide. Characteristics: Middle Floor Apartment, , Costa del Sol. 3 Bedrooms, 2 Bathrooms, Built 138 m², Terrace 10 m². Setting: Commercial Area, Beachside, Port, Village, Close To Shops, Close To Sea, Close To Town, Close To Schools, Close To Marina. Orientation: South. Condition: Excellent. Climate Control: Air Conditioning, Hot A/C, Cold A/C. Views: Sea, Port, Panoramic, Street. Features: Covered Terrace, Lift, Fitted Wardrobes, Private Terrace, Utility Room, Ensuite Bathroom, Marble Flooring, Double Glazing. Wi-Fi with Optic Fibre Furniture: Fully Furnished. Kitchen: Fully Fitted. Security: Gated Complex, Electric Blinds, Entry Phone, 24 Hour Security. Utilities: Electricity, Drinkable Water. Category: Holiday Homes.