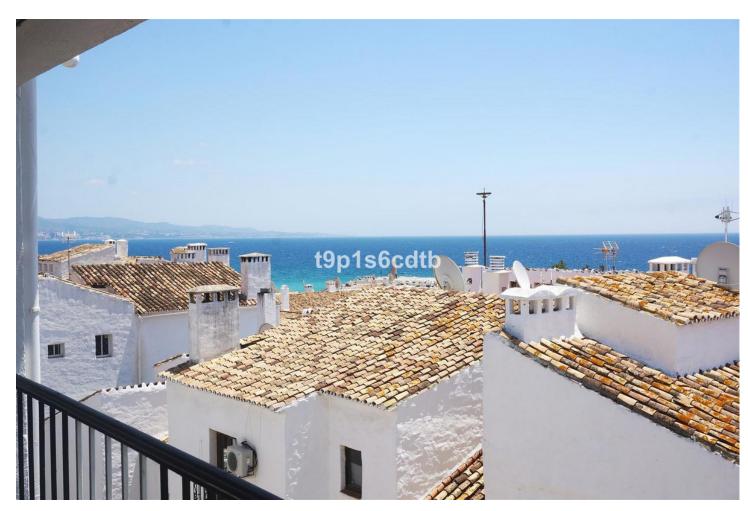

## Long Term Rental - Apartment - Puerto Banús 4.500€ / Month

Puerto Banús Apartment

3

3

138 m<sup>2</sup>

AVAILABLE FROM the middle of DECEMBER 2024. Fabulous apartment located in the heart of Puerto Banús, on the second line of Muelle Ribera, with panoramic views of the sea and the ships. It counts on 3 bedrooms, 3 bathrooms (two of them en suite), open style kitchen with cosy living-dining room, a covered terrace and all the services, facilities and luxury of Puerto Banús at street level, so that it is not necessary taking a car to move around. Total comfort in an unbeatable venue, with all the best international brands, at your doorstep, ready to enjoy!. Ideal both as permanent and/or holiday home for those who like enjoying the glamour of one of the most luxurious and exclusive enclaves worlwide. Characteristics: Middle Floor Apartment, , Costa del Sol. 3 Bedrooms, 2 Bathrooms, Built 138 m², Terrace 10 m². Setting: Commercial Area, Beachside, Port, Village, Close To Shops, Close To Sea, Close To Town, Close To Schools, Close To Marina. Orientation: South. Condition: Excellent. Climate Control: Air Conditioning, Hot A/C, Cold A/C. Views: Sea, Port, Panoramic, Street. Features: Covered Terrace, Lift, Fitted Wardrobes, Private Terrace, Utility Room, Ensuite Bathroom, Marble Flooring, Double Glazing. Wi-Fi with Optic Fibre Furniture: Fully Furnished. Kitchen: Fully Fitted. Security: Gated Complex, Electric Blinds, Entry Phone, 24 Hour Security. Utilities: Electricity, Drinkable Water. Category: Holiday Homes.