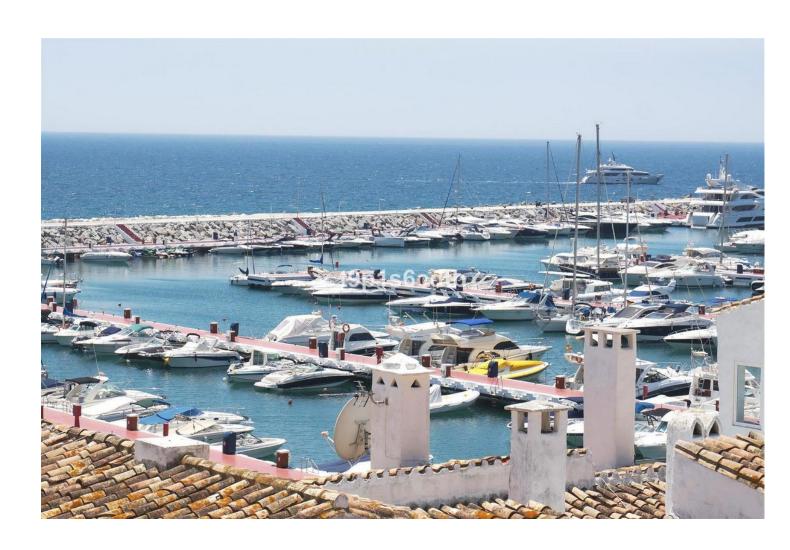

## Long Term Rental - Apartment - Puerto Banús 4.500€ / Month

Puerto Banús Apartment

3

3

138 m<sup>2</sup>

AVAILABLE FROM the middle of DECEMBER 2024. Fabulous apartment located in the heart of Puerto Banús, on the second line of Muelle Ribera, with panoramic views of the sea and the ships. It counts on 3 bedrooms, 3 bathrooms (two of them en suite), open style kitchen with cosy living-dining room, a covered terrace and all the services, facilities and luxury of Puerto Banús at street level, so that it is not necessary taking a car to move around. Total comfort in an unbeatable venue, with all the best international brands, at your doorstep, ready to enjoy!. Ideal both as permanent and/or holiday home for those who like enjoying the glamour of one of the most luxurious and exclusive enclaves worlwide. Characteristics: Middle Floor Apartment, , Costa del Sol. 3 Bedrooms, 2 Bathrooms, Built 138 m², Terrace 10 m². Setting: Commercial Area, Beachside, Port, Village, Close To Shops, Close To Sea, Close To Town, Close To Schools, Close To Marina. Orientation: South. Condition: Excellent. Climate Control: Air Conditioning, Hot A/C, Cold A/C. Views: Sea, Port, Panoramic, Street. Features: Covered Terrace, Lift, Fitted Wardrobes, Private Terrace, Utility Room, Ensuite Bathroom, Marble Flooring, Double Glazing. Wi-Fi with Optic Fibre Furniture: Fully Furnished. Kitchen: Fully Fitted. Security: Gated Complex, Electric Blinds, Entry Phone, 24 Hour Security. Utilities: Electricity, Drinkable Water. Category: Holiday Homes.