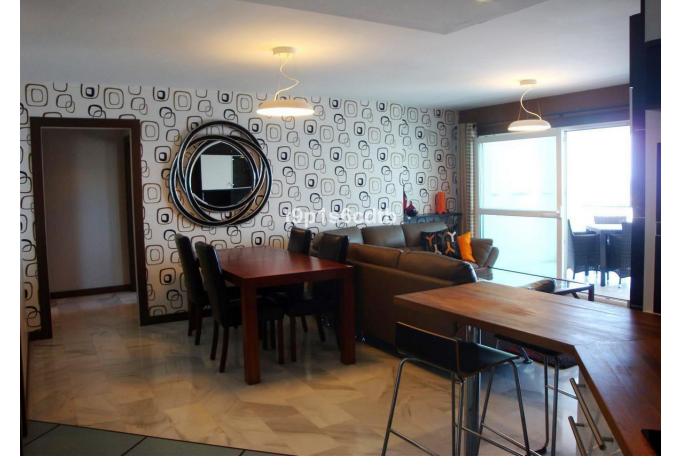

## Long Term Rental - Apartment - Puerto Banús 4.500€ / Month

Puerto Banús Apartment

3

3

138 m<sup>2</sup>

AVAILABLE FROM the middle of DECEMBER 2024. Fabulous apartment located in the heart of Puerto Banús, on the second line of Muelle Ribera, with panoramic views of the sea and the ships. It counts on 3 bedrooms, 3 bathrooms (two of them en suite), open style kitchen with cosy living-dining room, a covered terrace and all the services, facilities and luxury of Puerto Banús at street level, so that it is not necessary taking a car to move around. Total comfort in an unbeatable venue, with all the best international brands, at your doorstep, ready to enjoy!. Ideal both as permanent and/or holiday home for those who like enjoying the glamour of one of the most luxurious and exclusive enclaves worlwide. Characteristics: Middle Floor Apartment, , Costa del Sol. 3 Bedrooms, 2 Bathrooms, Built 138 m², Terrace 10 m². Setting: Commercial Area, Beachside, Port, Village, Close To Shops, Close To Sea, Close To Town, Close To Schools, Close To Marina. Orientation: South. Condition: Excellent. Climate Control: Air Conditioning, Hot A/C, Cold A/C. Views: Sea, Port, Panoramic, Street. Features: Covered Terrace, Lift, Fitted Wardrobes, Private Terrace, Utility Room, Ensuite Bathroom, Marble Flooring, Double Glazing. Wi-Fi with Optic Fibre Furniture: Fully Furnished. Kitchen: Fully Fitted. Security: Gated Complex, Electric Blinds, Entry Phone, 24 Hour Security. Utilities: Electricity, Drinkable Water. Category: Holiday Homes.