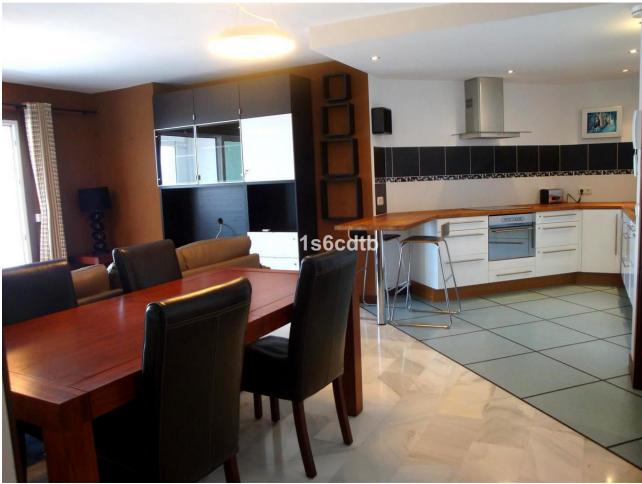

## Long Term Rental - Apartment - Puerto Banús 4.500€ / Month

Puerto Banús Apartment

3

3

138 m<sup>2</sup>

AVAILABLE FROM the middle of DECEMBER 2024. Fabulous apartment located in the heart of Puerto Banús, on the second line of Muelle Ribera, with panoramic views of the sea and the ships. It counts on 3 bedrooms, 3 bathrooms (two of them en suite), open style kitchen with cosy living-dining room, a covered terrace and all the services, facilities and luxury of Puerto Banús at street level, so that it is not necessary taking a car to move around. Total comfort in an unbeatable venue, with all the best international brands, at your doorstep, ready to enjoy!. Ideal both as permanent and/or holiday home for those who like enjoying the glamour of one of the most luxurious and exclusive enclaves worlwide. Characteristics: Middle Floor Apartment, , Costa del Sol. 3 Bedrooms, 2 Bathrooms, Built 138 m², Terrace 10 m². Setting: Commercial Area, Beachside, Port, Village, Close To Shops, Close To Sea, Close To Town, Close To Schools, Close To Marina. Orientation: South. Condition: Excellent. Climate Control: Air Conditioning, Hot A/C, Cold A/C. Views: Sea, Port, Panoramic, Street. Features: Covered Terrace, Lift, Fitted Wardrobes, Private Terrace, Utility Room, Ensuite Bathroom, Marble Flooring, Double Glazing. Wi-Fi with Optic Fibre Furniture: Fully Furnished. Kitchen: Fully Fitted. Security: Gated Complex, Electric Blinds, Entry Phone, 24 Hour Security. Utilities: Electricity, Drinkable Water. Category: Holiday Homes.