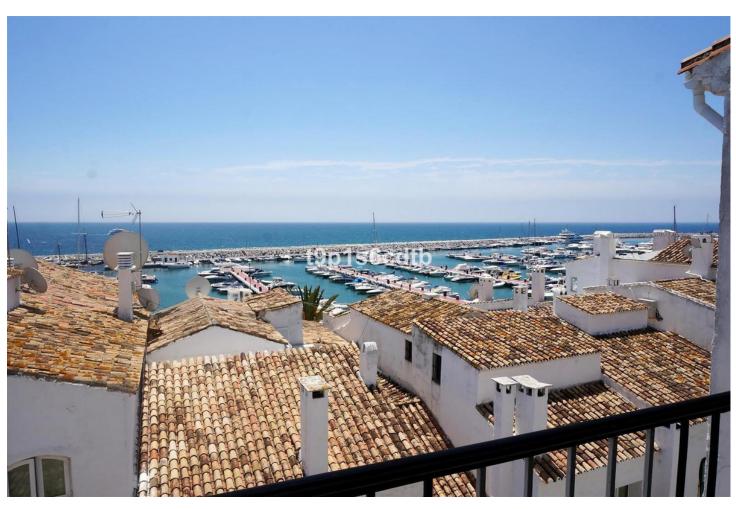

## Long Term Rental - Apartment - Puerto Banús 4.500€ / Month

Puerto Banús Apartment

3

3

138 m<sup>2</sup>

AVAILABLE FROM the middle of DECEMBER 2024. Fabulous apartment located in the heart of Puerto Banús, on the second line of Muelle Ribera, with panoramic views of the sea and the ships. It counts on 3 bedrooms, 3 bathrooms (two of them en suite), open style kitchen with cosy living-dining room, a covered terrace and all the services, facilities and luxury of Puerto Banús at street level, so that it is not necessary taking a car to move around. Total comfort in an unbeatable venue, with all the best international brands, at your doorstep, ready to enjoy!. Ideal both as permanent and/or holiday home for those who like enjoying the glamour of one of the most luxurious and exclusive enclaves worlwide. Characteristics: Middle Floor Apartment, , Costa del Sol. 3 Bedrooms, 2 Bathrooms, Built 138 m², Terrace 10 m². Setting: Commercial Area, Beachside, Port, Village, Close To Shops, Close To Sea, Close To Town, Close To Schools, Close To Marina. Orientation: South. Condition: Excellent. Climate Control: Air Conditioning, Hot A/C, Cold A/C. Views: Sea, Port, Panoramic, Street. Features: Covered Terrace, Lift, Fitted Wardrobes, Private Terrace, Utility Room, Ensuite Bathroom, Marble Flooring, Double Glazing. Wi-Fi with Optic Fibre Furniture: Fully Furnished. Kitchen: Fully Fitted. Security: Gated Complex, Electric Blinds, Entry Phone, 24 Hour Security. Utilities: Electricity, Drinkable Water. Category: Holiday Homes.