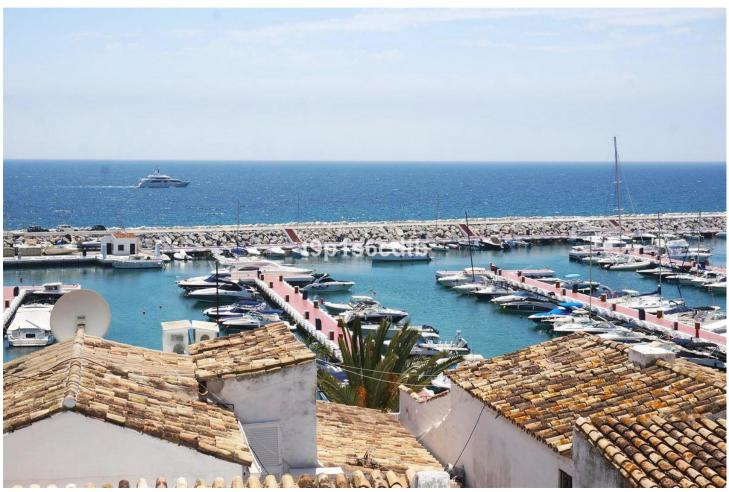

## Long Term Rental - Apartment - Puerto Banús 4.500€ / Month

Puerto Banús Apartment

3

3

138 m<sup>2</sup>

AVAILABLE FROM the middle of DECEMBER 2024. Fabulous apartment located in the heart of Puerto Banús, on the second line of Muelle Ribera, with panoramic views of the sea and the ships. It counts on 3 bedrooms, 3 bathrooms (two of them en suite), open style kitchen with cosy living-dining room, a covered terrace and all the services, facilities and luxury of Puerto Banús at street level, so that it is not necessary taking a car to move around. Total comfort in an unbeatable venue, with all the best international brands, at your doorstep, ready to enjoy!. Ideal both as permanent and/or holiday home for those who like enjoying the glamour of one of the most luxurious and exclusive enclaves worlwide. Characteristics: Middle Floor Apartment, , Costa del Sol. 3 Bedrooms, 2 Bathrooms, Built 138 m², Terrace 10 m². Setting: Commercial Area, Beachside, Port, Village, Close To Shops, Close To Sea, Close To Town, Close To Schools, Close To Marina. Orientation: South. Condition: Excellent. Climate Control: Air Conditioning, Hot A/C, Cold A/C. Views: Sea, Port, Panoramic, Street. Features: Covered Terrace, Lift, Fitted Wardrobes, Private Terrace, Utility Room, Ensuite Bathroom, Marble Flooring, Double Glazing. Wi-Fi with Optic Fibre Furniture: Fully Furnished. Kitchen: Fully Fitted. Security: Gated Complex, Electric Blinds, Entry Phone, 24 Hour Security. Utilities: Electricity, Drinkable Water. Category: Holiday Homes.