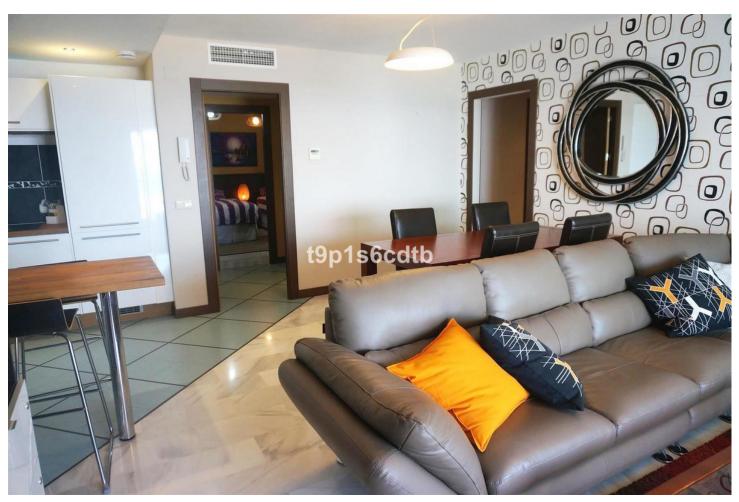

## Long Term Rental - Apartment - Puerto Banús 4.500€ / Month

Puerto Banús Apartment

3

3

138 m<sup>2</sup>

AVAILABLE FROM the middle of DECEMBER 2024. Fabulous apartment located in the heart of Puerto Banús, on the second line of Muelle Ribera, with panoramic views of the sea and the ships. It counts on 3 bedrooms, 3 bathrooms (two of them en suite), open style kitchen with cosy living-dining room, a covered terrace and all the services, facilities and luxury of Puerto Banús at street level, so that it is not necessary taking a car to move around. Total comfort in an unbeatable venue, with all the best international brands, at your doorstep, ready to enjoy!. Ideal both as permanent and/or holiday home for those who like enjoying the glamour of one of the most luxurious and exclusive enclaves worlwide. Characteristics: Middle Floor Apartment, , Costa del Sol. 3 Bedrooms, 2 Bathrooms, Built 138 m², Terrace 10 m². Setting: Commercial Area, Beachside, Port, Village, Close To Shops, Close To Sea, Close To Town, Close To Schools, Close To Marina. Orientation: South. Condition: Excellent. Climate Control: Air Conditioning, Hot A/C, Cold A/C. Views: Sea, Port, Panoramic, Street. Features: Covered Terrace, Lift, Fitted Wardrobes, Private Terrace, Utility Room, Ensuite Bathroom, Marble Flooring, Double Glazing. Wi-Fi with Optic Fibre Furniture: Fully Furnished. Kitchen: Fully Fitted. Security: Gated Complex, Electric Blinds, Entry Phone, 24 Hour Security. Utilities: Electricity, Drinkable Water. Category: Holiday Homes.