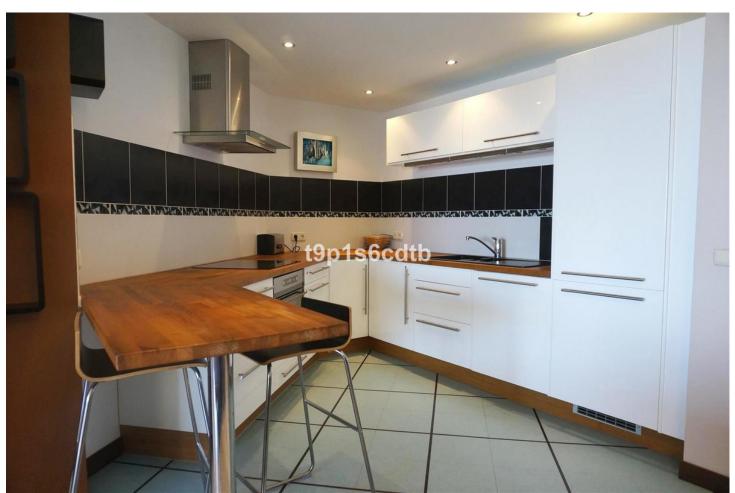

## Long Term Rental - Apartment - Puerto Banús 4.500€ / Month

Puerto Banús Apartment

3

3

138 m<sup>2</sup>

AVAILABLE FROM the middle of DECEMBER 2024. Fabulous apartment located in the heart of Puerto Banús, on the second line of Muelle Ribera, with panoramic views of the sea and the ships. It counts on 3 bedrooms, 3 bathrooms (two of them en suite), open style kitchen with cosy living-dining room, a covered terrace and all the services, facilities and luxury of Puerto Banús at street level, so that it is not necessary taking a car to move around. Total comfort in an unbeatable venue, with all the best international brands, at your doorstep, ready to enjoy!. Ideal both as permanent and/or holiday home for those who like enjoying the glamour of one of the most luxurious and exclusive enclaves worlwide. Characteristics: Middle Floor Apartment, , Costa del Sol. 3 Bedrooms, 2 Bathrooms, Built 138 m², Terrace 10 m². Setting: Commercial Area, Beachside, Port, Village, Close To Shops, Close To Sea, Close To Town, Close To Schools, Close To Marina. Orientation: South. Condition: Excellent. Climate Control: Air Conditioning, Hot A/C, Cold A/C. Views: Sea, Port, Panoramic, Street. Features: Covered Terrace, Lift, Fitted Wardrobes, Private Terrace, Utility Room, Ensuite Bathroom, Marble Flooring, Double Glazing. Wi-Fi with Optic Fibre Furniture: Fully Furnished. Kitchen: Fully Fitted. Security: Gated Complex, Electric Blinds, Entry Phone, 24 Hour Security. Utilities: Electricity, Drinkable Water. Category: Holiday Homes.