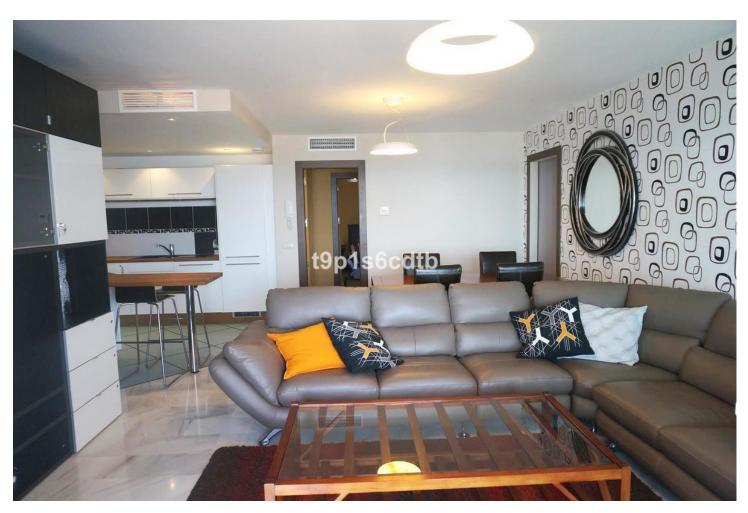

## Long Term Rental - Apartment - Puerto Banús 4.500€ / Month

Puerto Banús Apartment

3

3

138 m<sup>2</sup>

AVAILABLE FROM the middle of DECEMBER 2024. Fabulous apartment located in the heart of Puerto Banús, on the second line of Muelle Ribera, with panoramic views of the sea and the ships. It counts on 3 bedrooms, 3 bathrooms (two of them en suite), open style kitchen with cosy living-dining room, a covered terrace and all the services, facilities and luxury of Puerto Banús at street level, so that it is not necessary taking a car to move around. Total comfort in an unbeatable venue, with all the best international brands, at your doorstep, ready to enjoy!. Ideal both as permanent and/or holiday home for those who like enjoying the glamour of one of the most luxurious and exclusive enclaves worlwide. Characteristics: Middle Floor Apartment, , Costa del Sol. 3 Bedrooms, 2 Bathrooms, Built 138 m², Terrace 10 m². Setting: Commercial Area, Beachside, Port, Village, Close To Shops, Close To Sea, Close To Town, Close To Schools, Close To Marina. Orientation: South. Condition: Excellent. Climate Control: Air Conditioning, Hot A/C, Cold A/C. Views: Sea, Port, Panoramic, Street. Features: Covered Terrace, Lift, Fitted Wardrobes, Private Terrace, Utility Room, Ensuite Bathroom, Marble Flooring, Double Glazing. Wi-Fi with Optic Fibre Furniture: Fully Furnished. Kitchen: Fully Fitted. Security: Gated Complex, Electric Blinds, Entry Phone, 24 Hour Security. Utilities: Electricity, Drinkable Water. Category: Holiday Homes.