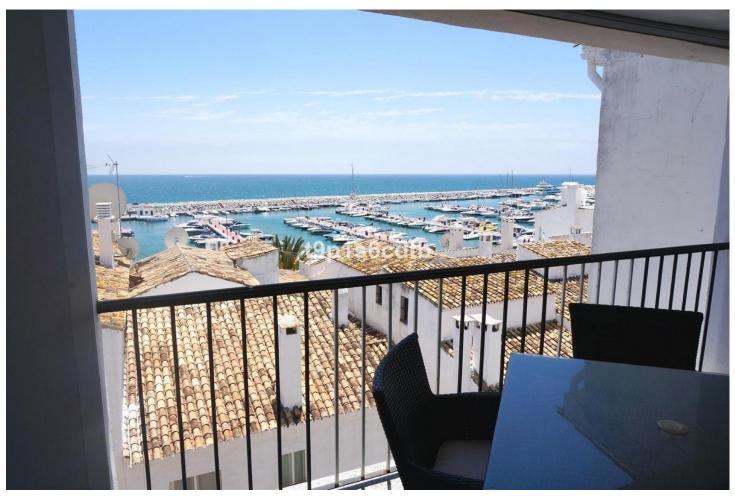

## Long Term Rental - Apartment - Puerto Banús 4.500€ / Month

Puerto Banús Apartment

3

3

138 m<sup>2</sup>

AVAILABLE FROM the middle of DECEMBER 2024. Fabulous apartment located in the heart of Puerto Banús, on the second line of Muelle Ribera, with panoramic views of the sea and the ships. It counts on 3 bedrooms, 3 bathrooms (two of them en suite), open style kitchen with cosy living-dining room, a covered terrace and all the services, facilities and luxury of Puerto Banús at street level, so that it is not necessary taking a car to move around. Total comfort in an unbeatable venue, with all the best international brands, at your doorstep, ready to enjoy!. Ideal both as permanent and/or holiday home for those who like enjoying the glamour of one of the most luxurious and exclusive enclaves worlwide. Characteristics: Middle Floor Apartment, , Costa del Sol. 3 Bedrooms, 2 Bathrooms, Built 138 m², Terrace 10 m². Setting: Commercial Area, Beachside, Port, Village, Close To Shops, Close To Sea, Close To Town, Close To Schools, Close To Marina. Orientation: South. Condition: Excellent. Climate Control: Air Conditioning, Hot A/C, Cold A/C. Views: Sea, Port, Panoramic, Street. Features: Covered Terrace, Lift, Fitted Wardrobes, Private Terrace, Utility Room, Ensuite Bathroom, Marble Flooring, Double Glazing. Wi-Fi with Optic Fibre Furniture: Fully Furnished. Kitchen: Fully Fitted. Security: Gated Complex, Electric Blinds, Entry Phone, 24 Hour Security. Utilities: Electricity, Drinkable Water. Category: Holiday Homes.