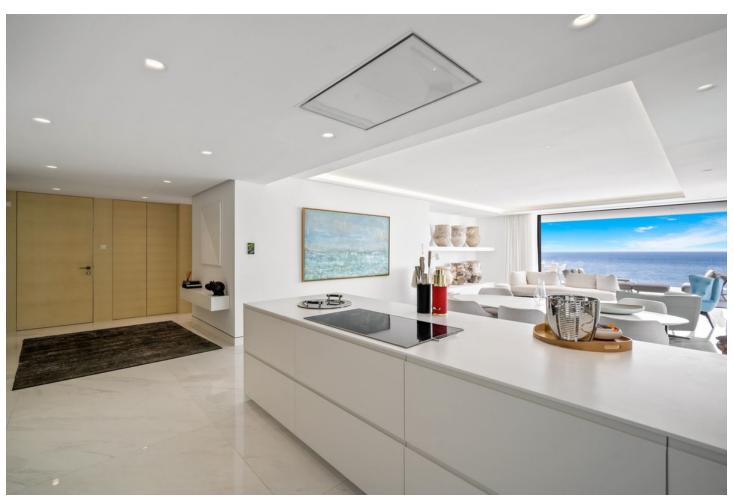

## Long Term Rental - Apartment - Estepona 18.000€ / Month

**Estepona** Apartment

4

4

327 m2

Luxury apartment with security and a closed community combined with a unique frontline beach location. Located on the New Golden Mile, middle between Estepona and the fashionable harbour of Puerto Banus. Built on an almost 20.000 m2 plot of land, just in front of the Mediterranean Sea, lays this a high security gated complex. Exclusive and direct access to the beach makes this rental also ideal for children, both small and older. Or there's the children's pool of 9 x 9 meters and the adult's pool of 37 x 9 meters, both heated, making all year-round swimming possible. First Floor Apartment - 327 square meters, 80 square meters terrace The magnificent design of the construction in combination with the most advanced technologies, as well as the very innovative materials used, will let you have an easy, comfortable and pleasant stay during your rental. With amazing windows and enormous terraces, all apartments benefit of frontal and endless sea view over the Mediterranean Sea; the Gibraltar Rock can be seen clearly and at close range even. There are 3 large parking spaces in the vast underground parking garage. You have your own private elevator that takes you straight into your rental apartment.