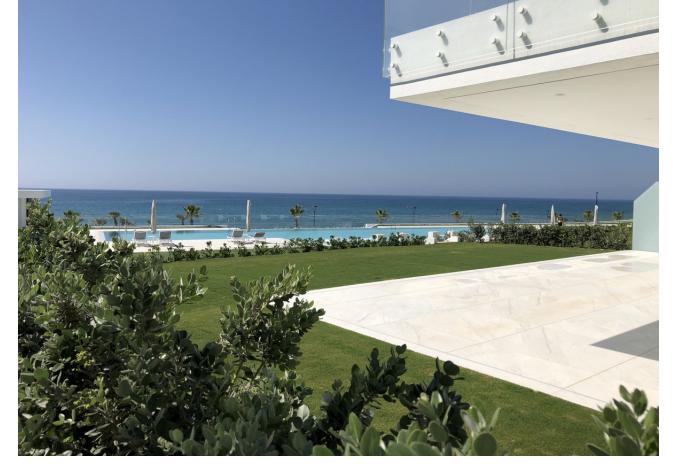

## Long Term Rental - Apartment - Estepona 18.000€ / Month

**Estepona** Apartment

4

4

327 m2

Luxury apartment with security and a closed community combined with a unique frontline beach location. Located on the New Golden Mile, middle between Estepona and the fashionable harbour of Puerto Banus. Built on an almost 20.000 m2 plot of land, just in front of the Mediterranean Sea, lays this a high security gated complex. Exclusive and direct access to the beach makes this rental also ideal for children, both small and older. Or there's the children's pool of 9 x 9 meters and the adult's pool of 37 x 9 meters, both heated, making all year-round swimming possible. First Floor Apartment - 327 square meters, 80 square meters terrace The magnificent design of the construction in combination with the most advanced technologies, as well as the very innovative materials used, will let you have an easy, comfortable and pleasant stay during your rental. With amazing windows and enormous terraces, all apartments benefit of frontal and endless sea view over the Mediterranean Sea; the Gibraltar Rock can be seen clearly and at close range even. There are 3 large parking spaces in the vast underground parking garage. You have your own private elevator that takes you straight into your rental apartment.