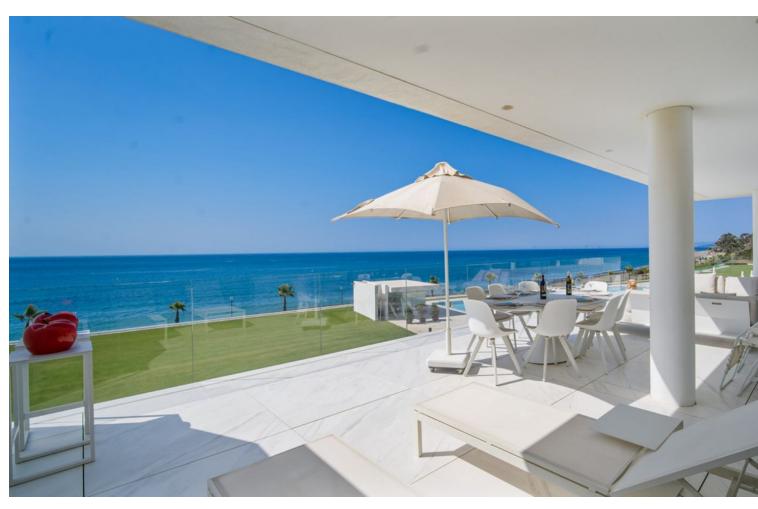

## Long Term Rental - Apartment - Estepona 18.000€ / Month

**Estepona** Apartment

4

4

327 m2

Luxury apartment with security and a closed community combined with a unique frontline beach location. Located on the New Golden Mile, middle between Estepona and the fashionable harbour of Puerto Banus. Built on an almost 20.000 m2 plot of land, just in front of the Mediterranean Sea, lays this a high security gated complex. Exclusive and direct access to the beach makes this rental also ideal for children, both small and older. Or there's the children's pool of 9 x 9 meters and the adult's pool of 37 x 9 meters, both heated, making all year-round swimming possible. First Floor Apartment - 327 square meters, 80 square meters terrace The magnificent design of the construction in combination with the most advanced technologies, as well as the very innovative materials used, will let you have an easy, comfortable and pleasant stay during your rental. With amazing windows and enormous terraces, all apartments benefit of frontal and endless sea view over the Mediterranean Sea; the Gibraltar Rock can be seen clearly and at close range even. There are 3 large parking spaces in the vast underground parking garage. You have your own private elevator that takes you straight into your rental apartment.