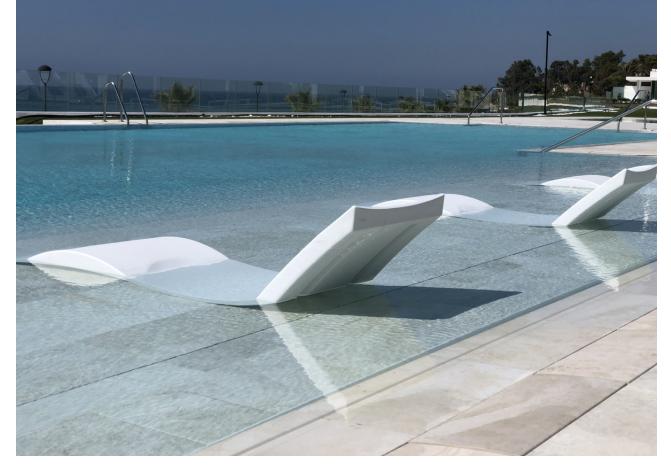

## Long Term Rental - Apartment - Estepona 18.000€ / Month

**Estepona** Apartment

4

4

327 m2

Luxury apartment with security and a closed community combined with a unique frontline beach location. Located on the New Golden Mile, middle between Estepona and the fashionable harbour of Puerto Banus. Built on an almost 20.000 m2 plot of land, just in front of the Mediterranean Sea, lays this a high security gated complex. Exclusive and direct access to the beach makes this rental also ideal for children, both small and older. Or there's the children's pool of 9 x 9 meters and the adult's pool of 37 x 9 meters, both heated, making all year-round swimming possible. First Floor Apartment - 327 square meters, 80 square meters terrace The magnificent design of the construction in combination with the most advanced technologies, as well as the very innovative materials used, will let you have an easy, comfortable and pleasant stay during your rental. With amazing windows and enormous terraces, all apartments benefit of frontal and endless sea view over the Mediterranean Sea; the Gibraltar Rock can be seen clearly and at close range even. There are 3 large parking spaces in the vast underground parking garage. You have your own private elevator that takes you straight into your rental apartment.