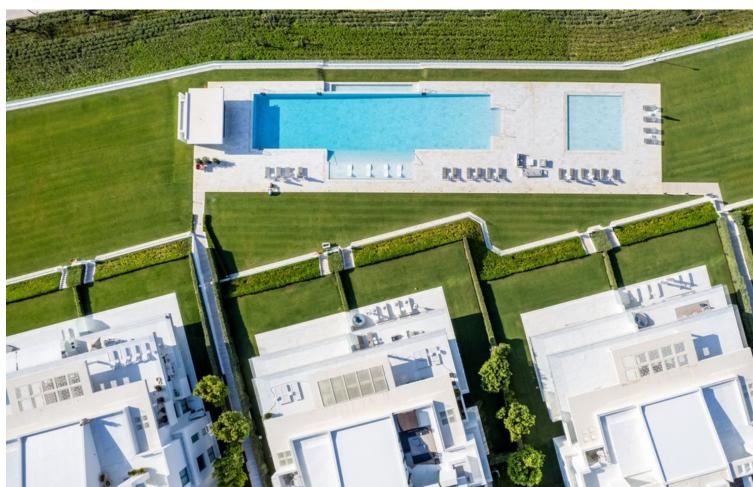

## Long Term Rental - Apartment - Estepona 18.000€ / Month

**Estepona** Apartment

4

4

327 m2

Luxury apartment with security and a closed community combined with a unique frontline beach location. Located on the New Golden Mile, middle between Estepona and the fashionable harbour of Puerto Banus. Built on an almost 20.000 m2 plot of land, just in front of the Mediterranean Sea, lays this a high security gated complex. Exclusive and direct access to the beach makes this rental also ideal for children, both small and older. Or there's the children's pool of 9 x 9 meters and the adult's pool of 37 x 9 meters, both heated, making all year-round swimming possible. First Floor Apartment - 327 square meters, 80 square meters terrace The magnificent design of the construction in combination with the most advanced technologies, as well as the very innovative materials used, will let you have an easy, comfortable and pleasant stay during your rental. With amazing windows and enormous terraces, all apartments benefit of frontal and endless sea view over the Mediterranean Sea; the Gibraltar Rock can be seen clearly and at close range even. There are 3 large parking spaces in the vast underground parking garage. You have your own private elevator that takes you straight into your rental apartment.