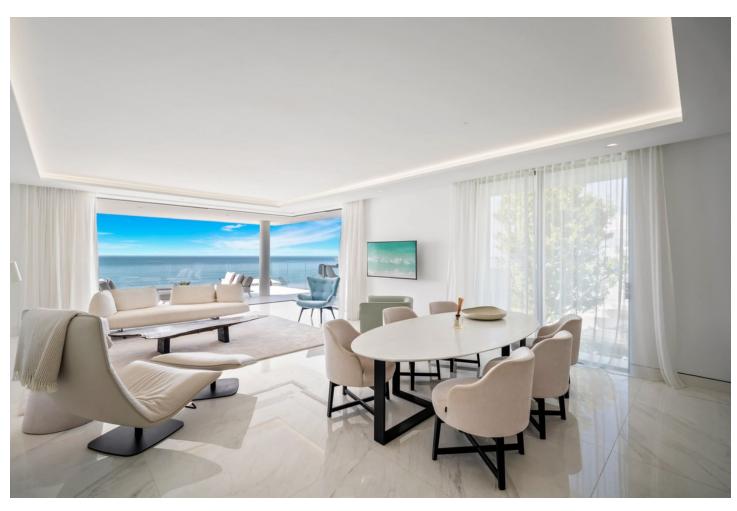

## Long Term Rental - Apartment - Estepona 18.000€ / Month

**Estepona** Apartment

4

4

327 m2

Luxury apartment with security and a closed community combined with a unique frontline beach location. Located on the New Golden Mile, middle between Estepona and the fashionable harbour of Puerto Banus. Built on an almost 20.000 m2 plot of land, just in front of the Mediterranean Sea, lays this a high security gated complex. Exclusive and direct access to the beach makes this rental also ideal for children, both small and older. Or there's the children's pool of 9 x 9 meters and the adult's pool of 37 x 9 meters, both heated, making all year-round swimming possible. First Floor Apartment - 327 square meters, 80 square meters terrace The magnificent design of the construction in combination with the most advanced technologies, as well as the very innovative materials used, will let you have an easy, comfortable and pleasant stay during your rental. With amazing windows and enormous terraces, all apartments benefit of frontal and endless sea view over the Mediterranean Sea; the Gibraltar Rock can be seen clearly and at close range even. There are 3 large parking spaces in the vast underground parking garage. You have your own private elevator that takes you straight into your rental apartment.