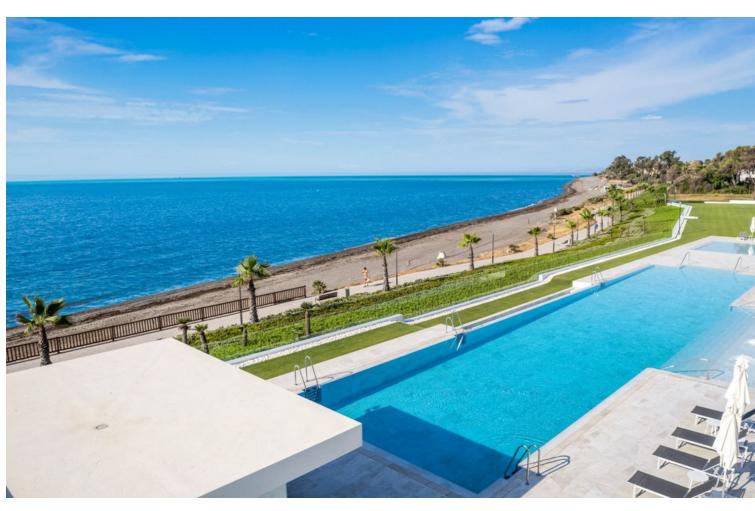

## Long Term Rental - Apartment - Estepona 18.000€ / Month

**Estepona** Apartment

4

4

327 m2

Luxury apartment with security and a closed community combined with a unique frontline beach location. Located on the New Golden Mile, middle between Estepona and the fashionable harbour of Puerto Banus. Built on an almost 20.000 m2 plot of land, just in front of the Mediterranean Sea, lays this a high security gated complex. Exclusive and direct access to the beach makes this rental also ideal for children, both small and older. Or there's the children's pool of 9 x 9 meters and the adult's pool of 37 x 9 meters, both heated, making all year-round swimming possible. First Floor Apartment - 327 square meters, 80 square meters terrace The magnificent design of the construction in combination with the most advanced technologies, as well as the very innovative materials used, will let you have an easy, comfortable and pleasant stay during your rental. With amazing windows and enormous terraces, all apartments benefit of frontal and endless sea view over the Mediterranean Sea; the Gibraltar Rock can be seen clearly and at close range even. There are 3 large parking spaces in the vast underground parking garage. You have your own private elevator that takes you straight into your rental apartment.