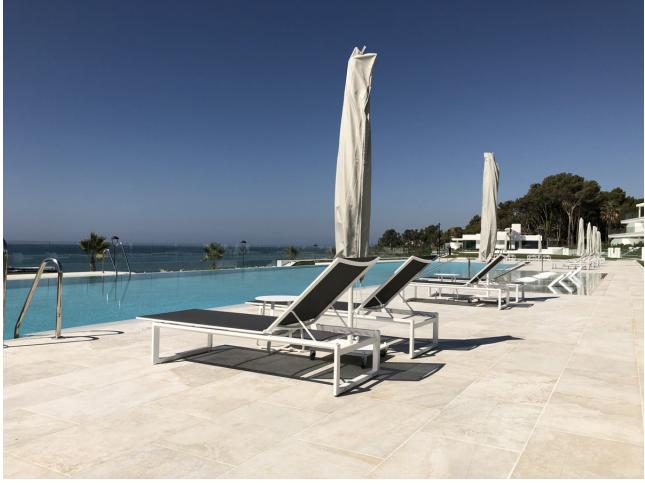

## Long Term Rental - Apartment - Estepona 18.000€ / Month

**Estepona** Apartment

4

4

327 m2

Luxury apartment with security and a closed community combined with a unique frontline beach location. Located on the New Golden Mile, middle between Estepona and the fashionable harbour of Puerto Banus. Built on an almost 20.000 m2 plot of land, just in front of the Mediterranean Sea, lays this a high security gated complex. Exclusive and direct access to the beach makes this rental also ideal for children, both small and older. Or there's the children's pool of 9 x 9 meters and the adult's pool of 37 x 9 meters, both heated, making all year-round swimming possible. First Floor Apartment - 327 square meters, 80 square meters terrace The magnificent design of the construction in combination with the most advanced technologies, as well as the very innovative materials used, will let you have an easy, comfortable and pleasant stay during your rental. With amazing windows and enormous terraces, all apartments benefit of frontal and endless sea view over the Mediterranean Sea; the Gibraltar Rock can be seen clearly and at close range even. There are 3 large parking spaces in the vast underground parking garage. You have your own private elevator that takes you straight into your rental apartment.