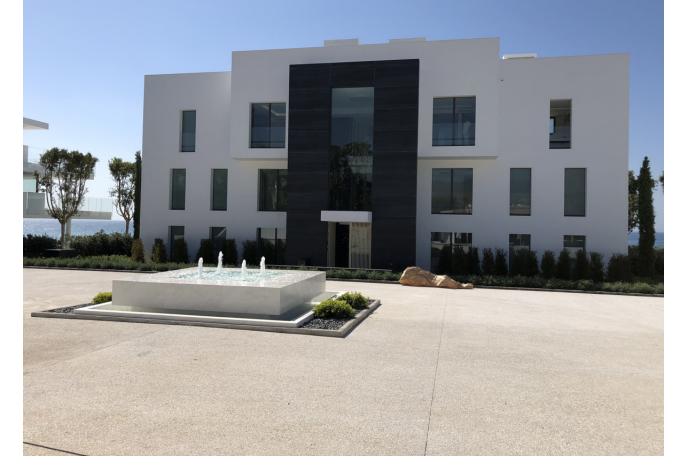

## Long Term Rental - Apartment - Estepona 18.000€ / Month

**Estepona** Apartment

4

4

327 m2

Luxury apartment with security and a closed community combined with a unique frontline beach location. Located on the New Golden Mile, middle between Estepona and the fashionable harbour of Puerto Banus. Built on an almost 20.000 m2 plot of land, just in front of the Mediterranean Sea, lays this a high security gated complex. Exclusive and direct access to the beach makes this rental also ideal for children, both small and older. Or there's the children's pool of 9 x 9 meters and the adult's pool of 37 x 9 meters, both heated, making all year-round swimming possible. First Floor Apartment - 327 square meters, 80 square meters terrace The magnificent design of the construction in combination with the most advanced technologies, as well as the very innovative materials used, will let you have an easy, comfortable and pleasant stay during your rental. With amazing windows and enormous terraces, all apartments benefit of frontal and endless sea view over the Mediterranean Sea; the Gibraltar Rock can be seen clearly and at close range even. There are 3 large parking spaces in the vast underground parking garage. You have your own private elevator that takes you straight into your rental apartment.