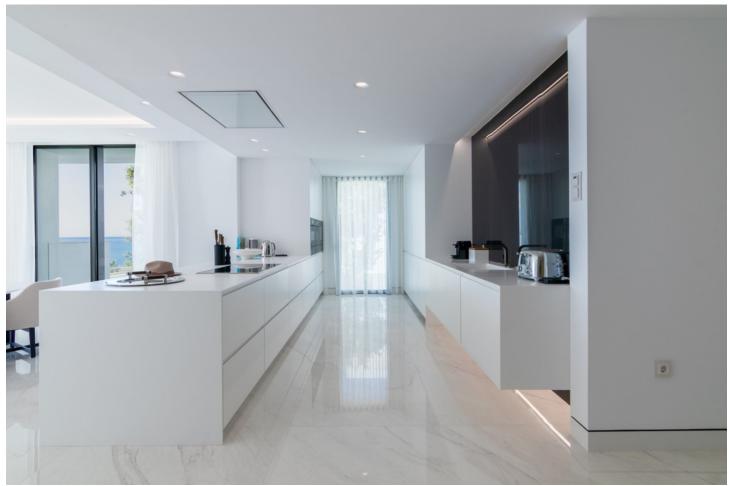

## Long Term Rental - Apartment - Estepona 18.000€ / Month

**Estepona** Apartment

4

4

327 m2

Luxury apartment with security and a closed community combined with a unique frontline beach location. Located on the New Golden Mile, middle between Estepona and the fashionable harbour of Puerto Banus. Built on an almost 20.000 m2 plot of land, just in front of the Mediterranean Sea, lays this a high security gated complex. Exclusive and direct access to the beach makes this rental also ideal for children, both small and older. Or there's the children's pool of 9 x 9 meters and the adult's pool of 37 x 9 meters, both heated, making all year-round swimming possible. First Floor Apartment - 327 square meters, 80 square meters terrace The magnificent design of the construction in combination with the most advanced technologies, as well as the very innovative materials used, will let you have an easy, comfortable and pleasant stay during your rental. With amazing windows and enormous terraces, all apartments benefit of frontal and endless sea view over the Mediterranean Sea; the Gibraltar Rock can be seen clearly and at close range even. There are 3 large parking spaces in the vast underground parking garage. You have your own private elevator that takes you straight into your rental apartment.