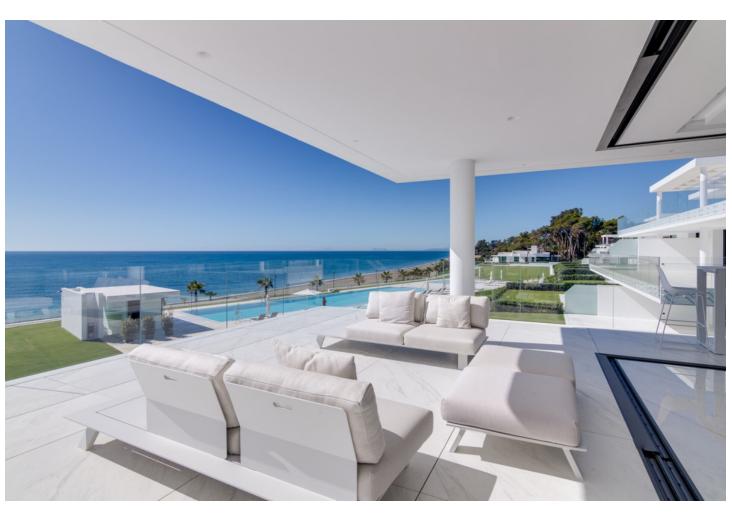

## Long Term Rental - Apartment - Estepona 18.000€ / Month

**Estepona** Apartment

4

4

327 m2

Luxury apartment with security and a closed community combined with a unique frontline beach location. Located on the New Golden Mile, middle between Estepona and the fashionable harbour of Puerto Banus. Built on an almost 20.000 m2 plot of land, just in front of the Mediterranean Sea, lays this a high security gated complex. Exclusive and direct access to the beach makes this rental also ideal for children, both small and older. Or there's the children's pool of 9 x 9 meters and the adult's pool of 37 x 9 meters, both heated, making all year-round swimming possible. First Floor Apartment - 327 square meters, 80 square meters terrace The magnificent design of the construction in combination with the most advanced technologies, as well as the very innovative materials used, will let you have an easy, comfortable and pleasant stay during your rental. With amazing windows and enormous terraces, all apartments benefit of frontal and endless sea view over the Mediterranean Sea; the Gibraltar Rock can be seen clearly and at close range even. There are 3 large parking spaces in the vast underground parking garage. You have your own private elevator that takes you straight into your rental apartment.