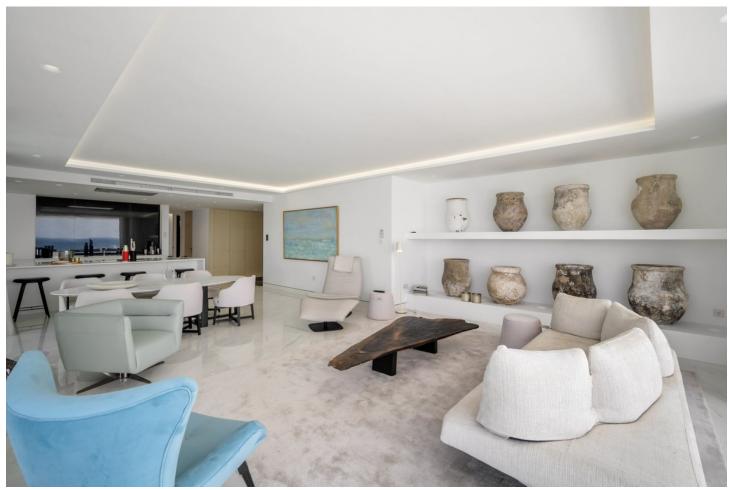

## Long Term Rental - Apartment - Estepona 18.000€ / Month

**Estepona** Apartment

4

4

327 m2

Luxury apartment with security and a closed community combined with a unique frontline beach location. Located on the New Golden Mile, middle between Estepona and the fashionable harbour of Puerto Banus. Built on an almost 20.000 m2 plot of land, just in front of the Mediterranean Sea, lays this a high security gated complex. Exclusive and direct access to the beach makes this rental also ideal for children, both small and older. Or there's the children's pool of 9 x 9 meters and the adult's pool of 37 x 9 meters, both heated, making all year-round swimming possible. First Floor Apartment - 327 square meters, 80 square meters terrace The magnificent design of the construction in combination with the most advanced technologies, as well as the very innovative materials used, will let you have an easy, comfortable and pleasant stay during your rental. With amazing windows and enormous terraces, all apartments benefit of frontal and endless sea view over the Mediterranean Sea; the Gibraltar Rock can be seen clearly and at close range even. There are 3 large parking spaces in the vast underground parking garage. You have your own private elevator that takes you straight into your rental apartment.