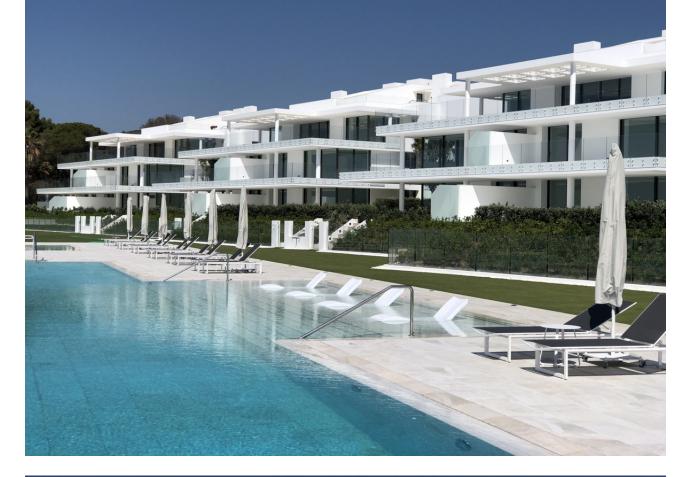

## Long Term Rental - Apartment - Estepona 18.000€ / Month

**Estepona** Apartment

4

4

327 m2

Luxury apartment with security and a closed community combined with a unique frontline beach location. Located on the New Golden Mile, middle between Estepona and the fashionable harbour of Puerto Banus. Built on an almost 20.000 m2 plot of land, just in front of the Mediterranean Sea, lays this a high security gated complex. Exclusive and direct access to the beach makes this rental also ideal for children, both small and older. Or there's the children's pool of 9 x 9 meters and the adult's pool of 37 x 9 meters, both heated, making all year-round swimming possible. First Floor Apartment - 327 square meters, 80 square meters terrace The magnificent design of the construction in combination with the most advanced technologies, as well as the very innovative materials used, will let you have an easy, comfortable and pleasant stay during your rental. With amazing windows and enormous terraces, all apartments benefit of frontal and endless sea view over the Mediterranean Sea; the Gibraltar Rock can be seen clearly and at close range even. There are 3 large parking spaces in the vast underground parking garage. You have your own private elevator that takes you straight into your rental apartment.