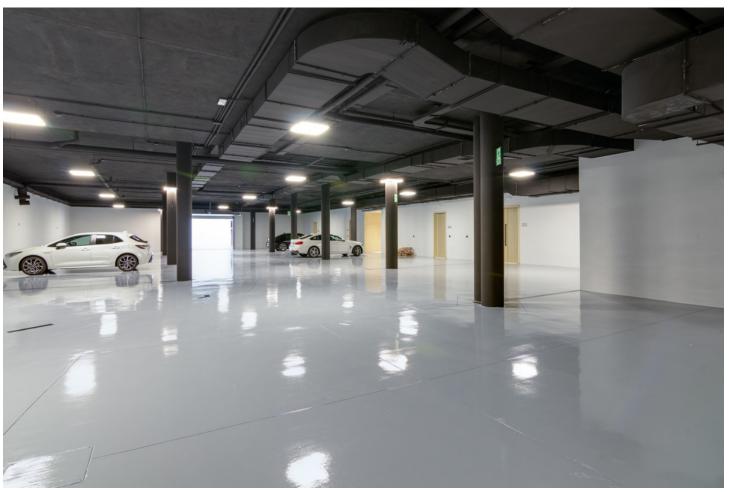

## Long Term Rental - Apartment - Estepona 18.000€ / Month

**Estepona** Apartment

4

4

327 m2

Luxury apartment with security and a closed community combined with a unique frontline beach location. Located on the New Golden Mile, middle between Estepona and the fashionable harbour of Puerto Banus. Built on an almost 20.000 m2 plot of land, just in front of the Mediterranean Sea, lays this a high security gated complex. Exclusive and direct access to the beach makes this rental also ideal for children, both small and older. Or there's the children's pool of 9 x 9 meters and the adult's pool of 37 x 9 meters, both heated, making all year-round swimming possible. First Floor Apartment - 327 square meters, 80 square meters terrace The magnificent design of the construction in combination with the most advanced technologies, as well as the very innovative materials used, will let you have an easy, comfortable and pleasant stay during your rental. With amazing windows and enormous terraces, all apartments benefit of frontal and endless sea view over the Mediterranean Sea; the Gibraltar Rock can be seen clearly and at close range even. There are 3 large parking spaces in the vast underground parking garage. You have your own private elevator that takes you straight into your rental apartment.