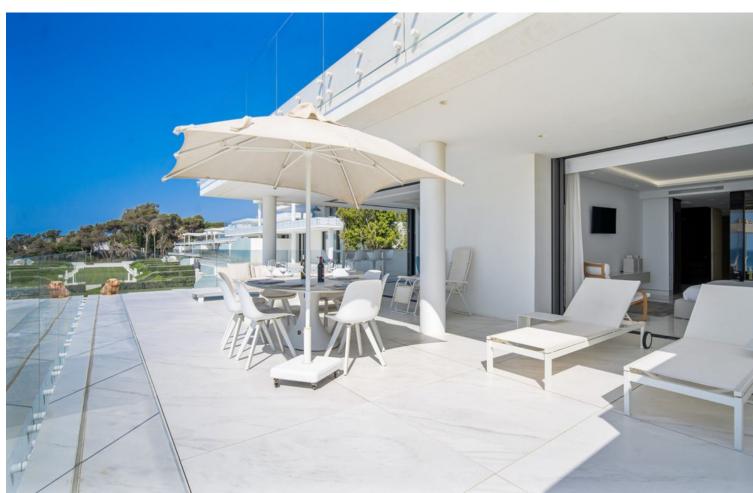

## Long Term Rental - Apartment - Estepona 18.000€ / Month

**Estepona** Apartment

4

4

327 m2

Luxury apartment with security and a closed community combined with a unique frontline beach location. Located on the New Golden Mile, middle between Estepona and the fashionable harbour of Puerto Banus. Built on an almost 20.000 m2 plot of land, just in front of the Mediterranean Sea, lays this a high security gated complex. Exclusive and direct access to the beach makes this rental also ideal for children, both small and older. Or there's the children's pool of 9 x 9 meters and the adult's pool of 37 x 9 meters, both heated, making all year-round swimming possible. First Floor Apartment - 327 square meters, 80 square meters terrace The magnificent design of the construction in combination with the most advanced technologies, as well as the very innovative materials used, will let you have an easy, comfortable and pleasant stay during your rental. With amazing windows and enormous terraces, all apartments benefit of frontal and endless sea view over the Mediterranean Sea; the Gibraltar Rock can be seen clearly and at close range even. There are 3 large parking spaces in the vast underground parking garage. You have your own private elevator that takes you straight into your rental apartment.