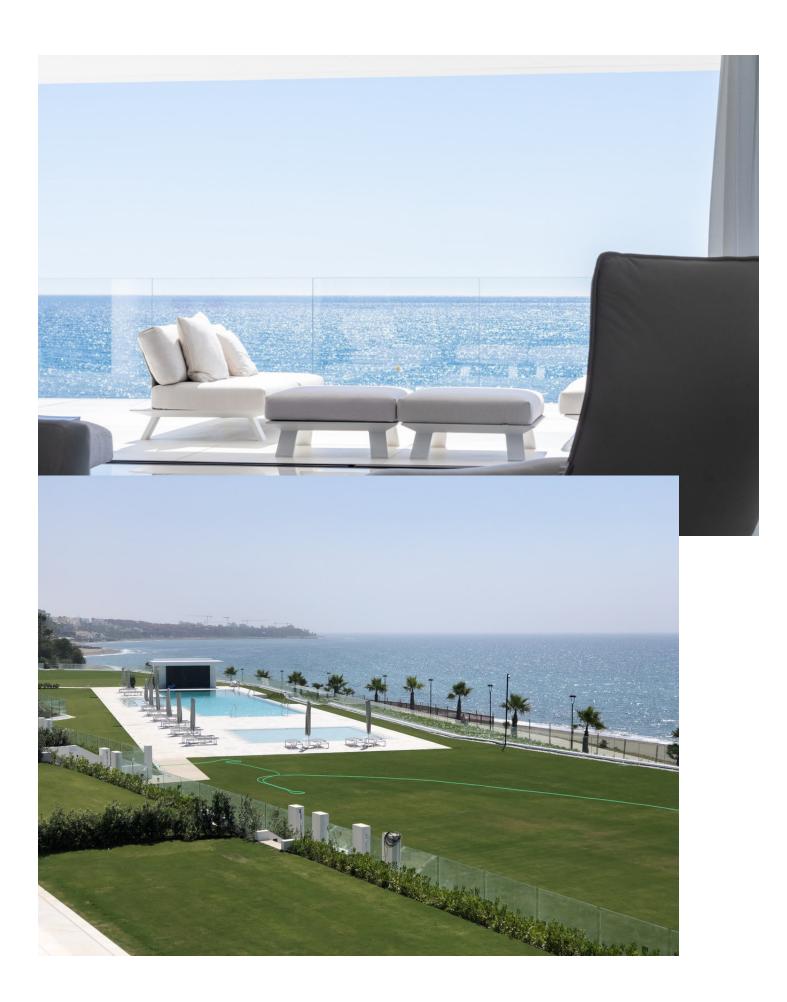

## Long Term Rental - Apartment - Estepona 18.000€ / Month

**Estepona** Apartment

4

4

327 m2

Luxury apartment with security and a closed community combined with a unique frontline beach location. Located on the New Golden Mile, middle between Estepona and the fashionable harbour of Puerto Banus. Built on an almost 20.000 m2 plot of land, just in front of the Mediterranean Sea, lays this a high security gated complex. Exclusive and direct access to the beach makes this rental also ideal for children, both small and older. Or there's the children's pool of 9 x 9 meters and the adult's pool of 37 x 9 meters, both heated, making all year-round swimming possible. First Floor Apartment - 327 square meters, 80 square meters terrace The magnificent design of the construction in combination with the most advanced technologies, as well as the very innovative materials used, will let you have an easy, comfortable and pleasant stay during your rental. With amazing windows and enormous terraces, all apartments benefit of frontal and endless sea view over the Mediterranean Sea; the Gibraltar Rock can be seen clearly and at close range even. There are 3 large parking spaces in the vast underground parking garage. You have your own private elevator that takes you straight into your rental apartment.