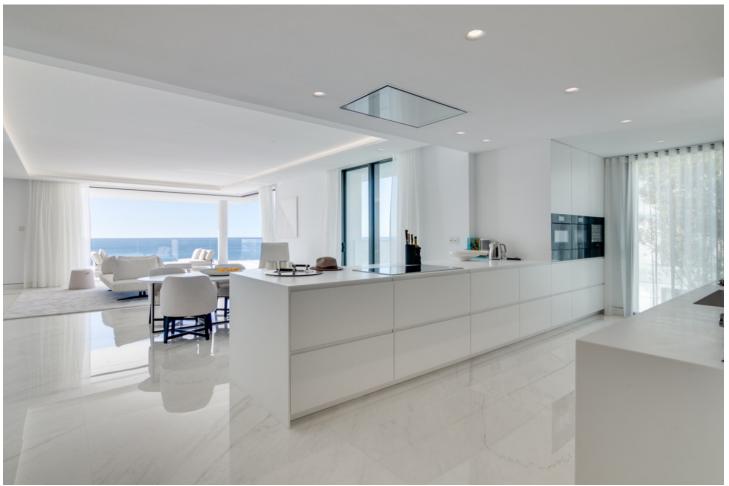

## Long Term Rental - Apartment - Estepona 18.000€ / Month

**Estepona** Apartment

4

4

327 m2

Luxury apartment with security and a closed community combined with a unique frontline beach location. Located on the New Golden Mile, middle between Estepona and the fashionable harbour of Puerto Banus. Built on an almost 20.000 m2 plot of land, just in front of the Mediterranean Sea, lays this a high security gated complex. Exclusive and direct access to the beach makes this rental also ideal for children, both small and older. Or there's the children's pool of 9 x 9 meters and the adult's pool of 37 x 9 meters, both heated, making all year-round swimming possible. First Floor Apartment - 327 square meters, 80 square meters terrace The magnificent design of the construction in combination with the most advanced technologies, as well as the very innovative materials used, will let you have an easy, comfortable and pleasant stay during your rental. With amazing windows and enormous terraces, all apartments benefit of frontal and endless sea view over the Mediterranean Sea; the Gibraltar Rock can be seen clearly and at close range even. There are 3 large parking spaces in the vast underground parking garage. You have your own private elevator that takes you straight into your rental apartment.