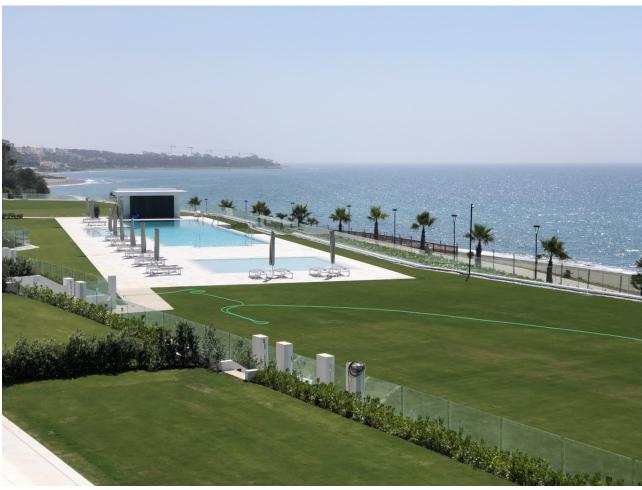

## Long Term Rental - Apartment - Estepona 18.000€ / Month

**Estepona** Apartment

4

4

327 m2

Luxury apartment with security and a closed community combined with a unique frontline beach location. Located on the New Golden Mile, middle between Estepona and the fashionable harbour of Puerto Banus. Built on an almost 20.000 m2 plot of land, just in front of the Mediterranean Sea, lays this a high security gated complex. Exclusive and direct access to the beach makes this rental also ideal for children, both small and older. Or there's the children's pool of 9 x 9 meters and the adult's pool of 37 x 9 meters, both heated, making all year-round swimming possible. First Floor Apartment - 327 square meters, 80 square meters terrace The magnificent design of the construction in combination with the most advanced technologies, as well as the very innovative materials used, will let you have an easy, comfortable and pleasant stay during your rental. With amazing windows and enormous terraces, all apartments benefit of frontal and endless sea view over the Mediterranean Sea; the Gibraltar Rock can be seen clearly and at close range even. There are 3 large parking spaces in the vast underground parking garage. You have your own private elevator that takes you straight into your rental apartment.