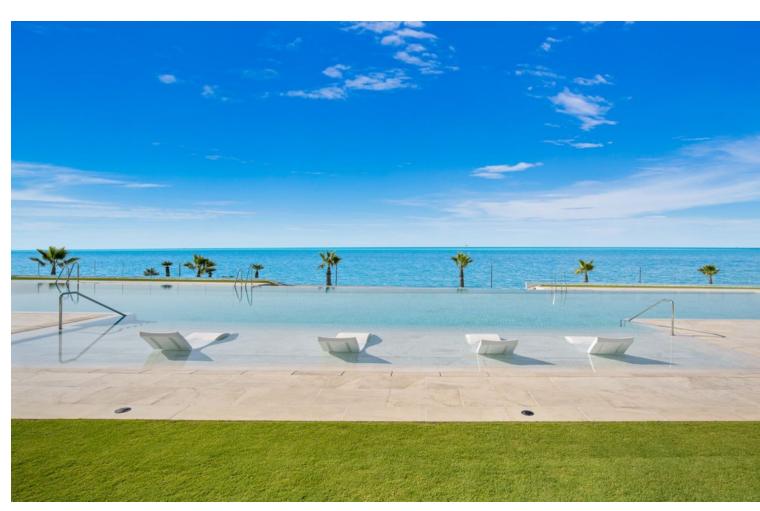

## Long Term Rental - Apartment - Estepona 18.000€ / Month

**Estepona** Apartment

4

4

327 m2

Luxury apartment with security and a closed community combined with a unique frontline beach location. Located on the New Golden Mile, middle between Estepona and the fashionable harbour of Puerto Banus. Built on an almost 20.000 m2 plot of land, just in front of the Mediterranean Sea, lays this a high security gated complex. Exclusive and direct access to the beach makes this rental also ideal for children, both small and older. Or there's the children's pool of 9 x 9 meters and the adult's pool of 37 x 9 meters, both heated, making all year-round swimming possible. First Floor Apartment - 327 square meters, 80 square meters terrace The magnificent design of the construction in combination with the most advanced technologies, as well as the very innovative materials used, will let you have an easy, comfortable and pleasant stay during your rental. With amazing windows and enormous terraces, all apartments benefit of frontal and endless sea view over the Mediterranean Sea; the Gibraltar Rock can be seen clearly and at close range even. There are 3 large parking spaces in the vast underground parking garage. You have your own private elevator that takes you straight into your rental apartment.