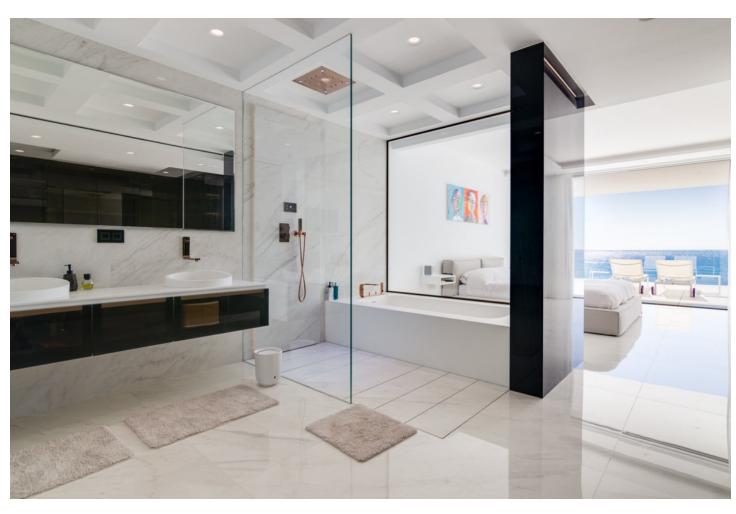

## Long Term Rental - Apartment - Estepona 18.000€ / Month

**Estepona** Apartment

4

4

327 m2

Luxury apartment with security and a closed community combined with a unique frontline beach location. Located on the New Golden Mile, middle between Estepona and the fashionable harbour of Puerto Banus. Built on an almost 20.000 m2 plot of land, just in front of the Mediterranean Sea, lays this a high security gated complex. Exclusive and direct access to the beach makes this rental also ideal for children, both small and older. Or there's the children's pool of 9 x 9 meters and the adult's pool of 37 x 9 meters, both heated, making all year-round swimming possible. First Floor Apartment - 327 square meters, 80 square meters terrace The magnificent design of the construction in combination with the most advanced technologies, as well as the very innovative materials used, will let you have an easy, comfortable and pleasant stay during your rental. With amazing windows and enormous terraces, all apartments benefit of frontal and endless sea view over the Mediterranean Sea; the Gibraltar Rock can be seen clearly and at close range even. There are 3 large parking spaces in the vast underground parking garage. You have your own private elevator that takes you straight into your rental apartment.