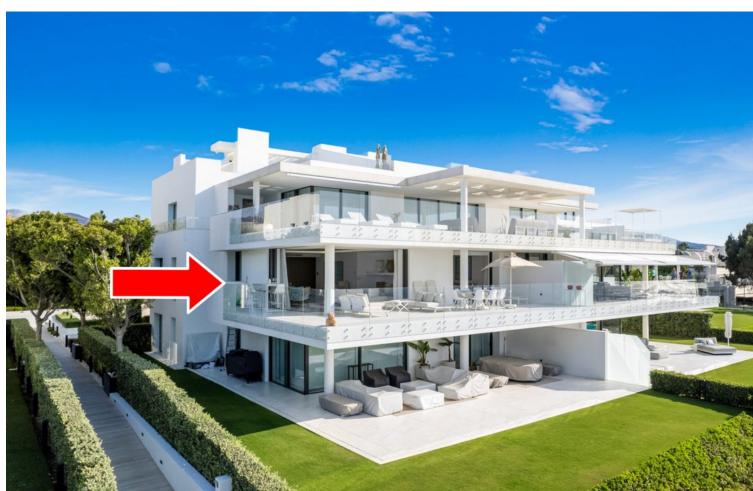

## Long Term Rental - Apartment - Estepona 18.000€ / Month

**Estepona** Apartment

4

4

327 m2

Luxury apartment with security and a closed community combined with a unique frontline beach location. Located on the New Golden Mile, middle between Estepona and the fashionable harbour of Puerto Banus. Built on an almost 20.000 m2 plot of land, just in front of the Mediterranean Sea, lays this a high security gated complex. Exclusive and direct access to the beach makes this rental also ideal for children, both small and older. Or there's the children's pool of 9 x 9 meters and the adult's pool of 37 x 9 meters, both heated, making all year-round swimming possible. First Floor Apartment - 327 square meters, 80 square meters terrace The magnificent design of the construction in combination with the most advanced technologies, as well as the very innovative materials used, will let you have an easy, comfortable and pleasant stay during your rental. With amazing windows and enormous terraces, all apartments benefit of frontal and endless sea view over the Mediterranean Sea; the Gibraltar Rock can be seen clearly and at close range even. There are 3 large parking spaces in the vast underground parking garage. You have your own private elevator that takes you straight into your rental apartment.