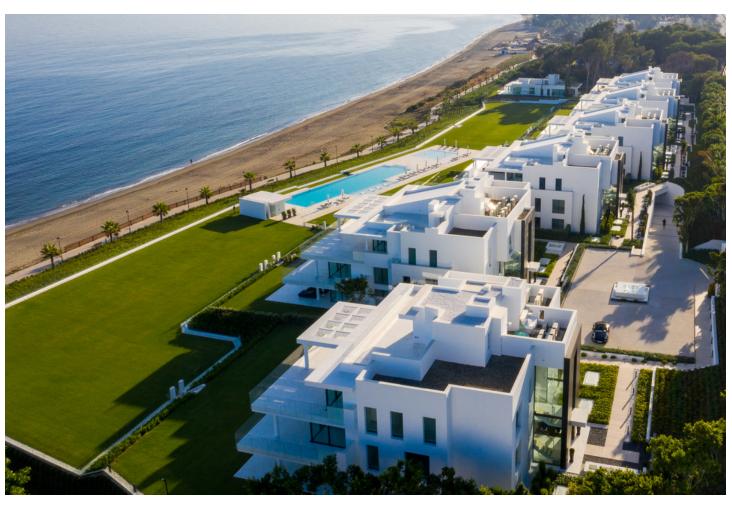

## Long Term Rental - Apartment - Estepona 18.000€ / Month

**Estepona** Apartment

4

4

327 m2

Luxury apartment with security and a closed community combined with a unique frontline beach location. Located on the New Golden Mile, middle between Estepona and the fashionable harbour of Puerto Banus. Built on an almost 20.000 m2 plot of land, just in front of the Mediterranean Sea, lays this a high security gated complex. Exclusive and direct access to the beach makes this rental also ideal for children, both small and older. Or there's the children's pool of 9 x 9 meters and the adult's pool of 37 x 9 meters, both heated, making all year-round swimming possible. First Floor Apartment - 327 square meters, 80 square meters terrace The magnificent design of the construction in combination with the most advanced technologies, as well as the very innovative materials used, will let you have an easy, comfortable and pleasant stay during your rental. With amazing windows and enormous terraces, all apartments benefit of frontal and endless sea view over the Mediterranean Sea; the Gibraltar Rock can be seen clearly and at close range even. There are 3 large parking spaces in the vast underground parking garage. You have your own private elevator that takes you straight into your rental apartment.