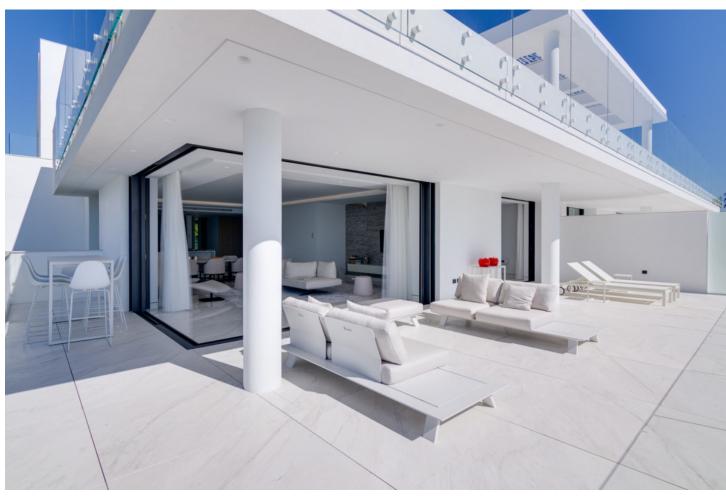

## Long Term Rental - Apartment - Estepona 18.000€ / Month

**Estepona** Apartment

4

4

327 m2

Luxury apartment with security and a closed community combined with a unique frontline beach location. Located on the New Golden Mile, middle between Estepona and the fashionable harbour of Puerto Banus. Built on an almost 20.000 m2 plot of land, just in front of the Mediterranean Sea, lays this a high security gated complex. Exclusive and direct access to the beach makes this rental also ideal for children, both small and older. Or there's the children's pool of 9 x 9 meters and the adult's pool of 37 x 9 meters, both heated, making all year-round swimming possible. First Floor Apartment - 327 square meters, 80 square meters terrace The magnificent design of the construction in combination with the most advanced technologies, as well as the very innovative materials used, will let you have an easy, comfortable and pleasant stay during your rental. With amazing windows and enormous terraces, all apartments benefit of frontal and endless sea view over the Mediterranean Sea; the Gibraltar Rock can be seen clearly and at close range even. There are 3 large parking spaces in the vast underground parking garage. You have your own private elevator that takes you straight into your rental apartment.