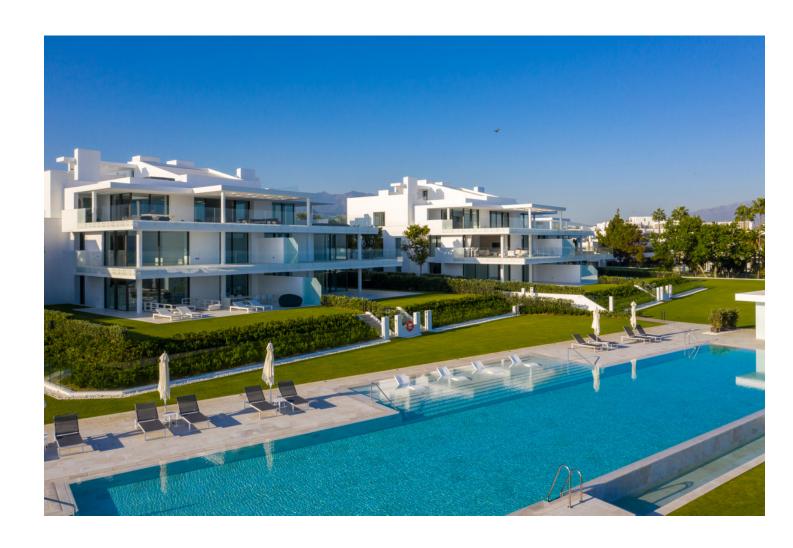

## Long Term Rental - Apartment - Estepona 18.000€ / Month

**Estepona** Apartment

4

4

327 m2

Luxury apartment with security and a closed community combined with a unique frontline beach location. Located on the New Golden Mile, middle between Estepona and the fashionable harbour of Puerto Banus. Built on an almost 20.000 m2 plot of land, just in front of the Mediterranean Sea, lays this a high security gated complex. Exclusive and direct access to the beach makes this rental also ideal for children, both small and older. Or there's the children's pool of 9 x 9 meters and the adult's pool of 37 x 9 meters, both heated, making all year-round swimming possible. First Floor Apartment - 327 square meters, 80 square meters terrace The magnificent design of the construction in combination with the most advanced technologies, as well as the very innovative materials used, will let you have an easy, comfortable and pleasant stay during your rental. With amazing windows and enormous terraces, all apartments benefit of frontal and endless sea view over the Mediterranean Sea; the Gibraltar Rock can be seen clearly and at close range even. There are 3 large parking spaces in the vast underground parking garage. You have your own private elevator that takes you straight into your rental apartment.