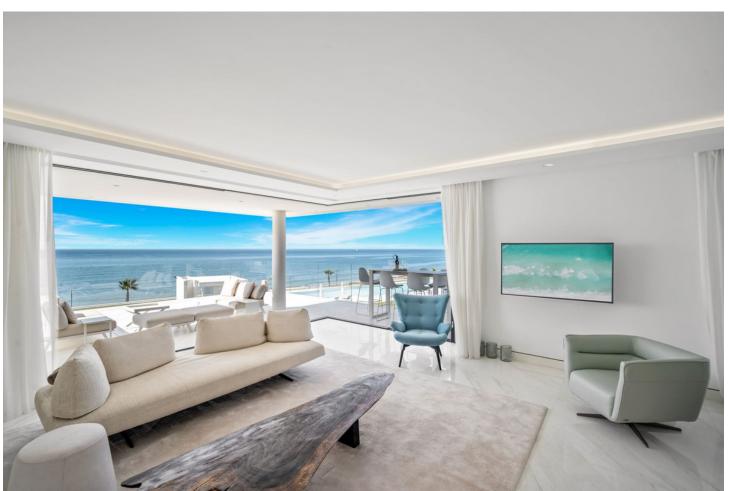

## Long Term Rental - Apartment - Estepona 18.000€ / Month

**Estepona** Apartment

4

4

327 m2

Luxury apartment with security and a closed community combined with a unique frontline beach location. Located on the New Golden Mile, middle between Estepona and the fashionable harbour of Puerto Banus. Built on an almost 20.000 m2 plot of land, just in front of the Mediterranean Sea, lays this a high security gated complex. Exclusive and direct access to the beach makes this rental also ideal for children, both small and older. Or there's the children's pool of 9 x 9 meters and the adult's pool of 37 x 9 meters, both heated, making all year-round swimming possible. First Floor Apartment - 327 square meters, 80 square meters terrace The magnificent design of the construction in combination with the most advanced technologies, as well as the very innovative materials used, will let you have an easy, comfortable and pleasant stay during your rental. With amazing windows and enormous terraces, all apartments benefit of frontal and endless sea view over the Mediterranean Sea; the Gibraltar Rock can be seen clearly and at close range even. There are 3 large parking spaces in the vast underground parking garage. You have your own private elevator that takes you straight into your rental apartment.