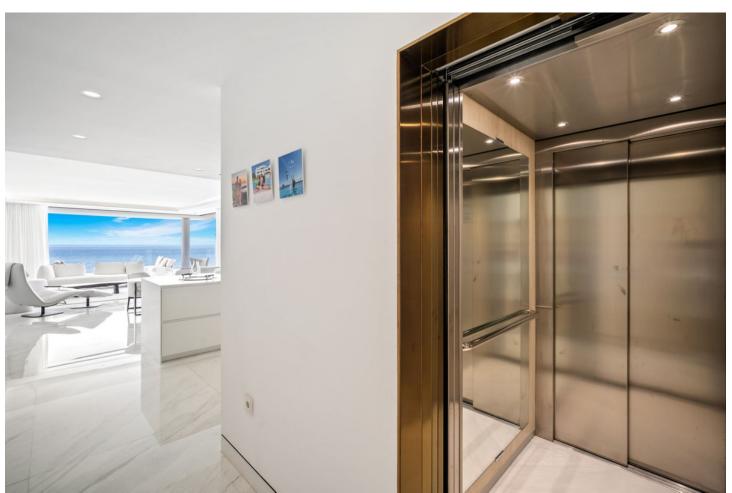

## Long Term Rental - Apartment - Estepona 18.000€ / Month

**Estepona** Apartment

4

4

327 m2

Luxury apartment with security and a closed community combined with a unique frontline beach location. Located on the New Golden Mile, middle between Estepona and the fashionable harbour of Puerto Banus. Built on an almost 20.000 m2 plot of land, just in front of the Mediterranean Sea, lays this a high security gated complex. Exclusive and direct access to the beach makes this rental also ideal for children, both small and older. Or there's the children's pool of 9 x 9 meters and the adult's pool of 37 x 9 meters, both heated, making all year-round swimming possible. First Floor Apartment - 327 square meters, 80 square meters terrace The magnificent design of the construction in combination with the most advanced technologies, as well as the very innovative materials used, will let you have an easy, comfortable and pleasant stay during your rental. With amazing windows and enormous terraces, all apartments benefit of frontal and endless sea view over the Mediterranean Sea; the Gibraltar Rock can be seen clearly and at close range even. There are 3 large parking spaces in the vast underground parking garage. You have your own private elevator that takes you straight into your rental apartment.