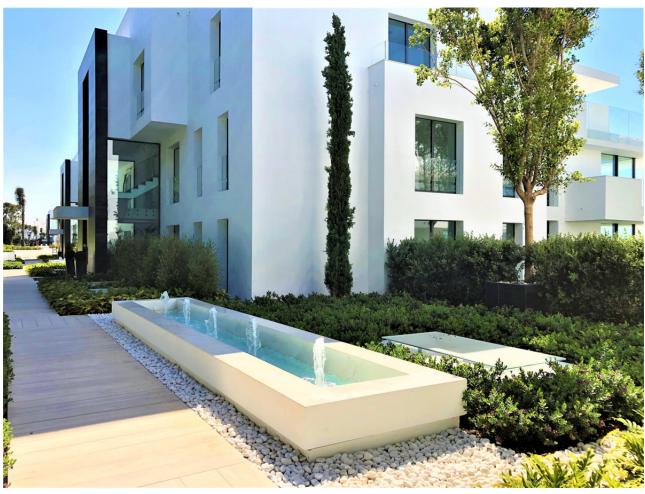

## Long Term Rental - Apartment - Estepona 18.000€ / Month

**Estepona** Apartment

4

4

327 m2

Luxury apartment with security and a closed community combined with a unique frontline beach location. Located on the New Golden Mile, middle between Estepona and the fashionable harbour of Puerto Banus. Built on an almost 20.000 m2 plot of land, just in front of the Mediterranean Sea, lays this a high security gated complex. Exclusive and direct access to the beach makes this rental also ideal for children, both small and older. Or there's the children's pool of 9 x 9 meters and the adult's pool of 37 x 9 meters, both heated, making all year-round swimming possible. First Floor Apartment - 327 square meters, 80 square meters terrace The magnificent design of the construction in combination with the most advanced technologies, as well as the very innovative materials used, will let you have an easy, comfortable and pleasant stay during your rental. With amazing windows and enormous terraces, all apartments benefit of frontal and endless sea view over the Mediterranean Sea; the Gibraltar Rock can be seen clearly and at close range even. There are 3 large parking spaces in the vast underground parking garage. You have your own private elevator that takes you straight into your rental apartment.