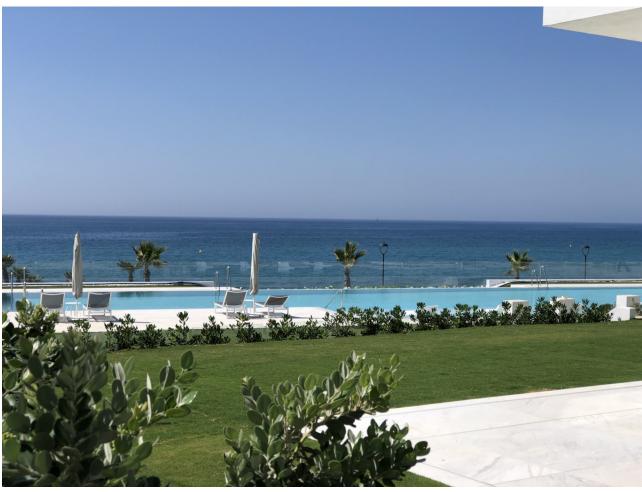

## Long Term Rental - Apartment - Estepona 18.000€ / Month

**Estepona** Apartment

4

4

327 m2

Luxury apartment with security and a closed community combined with a unique frontline beach location. Located on the New Golden Mile, middle between Estepona and the fashionable harbour of Puerto Banus. Built on an almost 20.000 m2 plot of land, just in front of the Mediterranean Sea, lays this a high security gated complex. Exclusive and direct access to the beach makes this rental also ideal for children, both small and older. Or there's the children's pool of 9 x 9 meters and the adult's pool of 37 x 9 meters, both heated, making all year-round swimming possible. First Floor Apartment - 327 square meters, 80 square meters terrace The magnificent design of the construction in combination with the most advanced technologies, as well as the very innovative materials used, will let you have an easy, comfortable and pleasant stay during your rental. With amazing windows and enormous terraces, all apartments benefit of frontal and endless sea view over the Mediterranean Sea; the Gibraltar Rock can be seen clearly and at close range even. There are 3 large parking spaces in the vast underground parking garage. You have your own private elevator that takes you straight into your rental apartment.