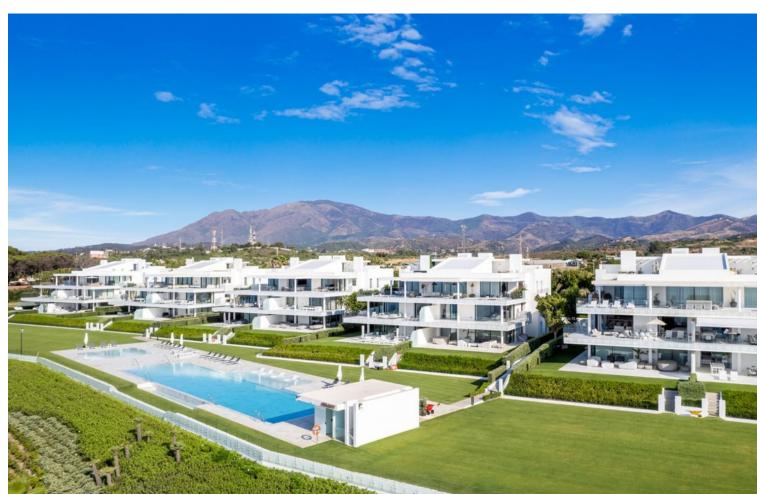

## Long Term Rental - Apartment - Estepona 18.000€ / Month

**Estepona** Apartment

4

4

327 m2

Luxury apartment with security and a closed community combined with a unique frontline beach location. Located on the New Golden Mile, middle between Estepona and the fashionable harbour of Puerto Banus. Built on an almost 20.000 m2 plot of land, just in front of the Mediterranean Sea, lays this a high security gated complex. Exclusive and direct access to the beach makes this rental also ideal for children, both small and older. Or there's the children's pool of 9 x 9 meters and the adult's pool of 37 x 9 meters, both heated, making all year-round swimming possible. First Floor Apartment - 327 square meters, 80 square meters terrace The magnificent design of the construction in combination with the most advanced technologies, as well as the very innovative materials used, will let you have an easy, comfortable and pleasant stay during your rental. With amazing windows and enormous terraces, all apartments benefit of frontal and endless sea view over the Mediterranean Sea; the Gibraltar Rock can be seen clearly and at close range even. There are 3 large parking spaces in the vast underground parking garage. You have your own private elevator that takes you straight into your rental apartment.