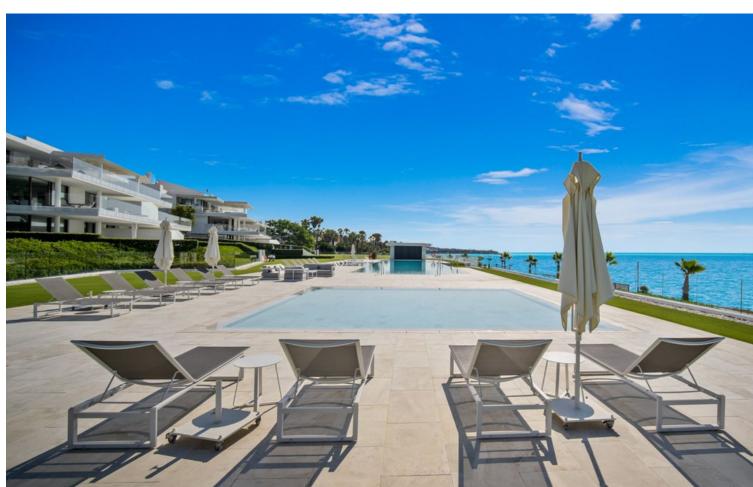

## Long Term Rental - Apartment - Estepona 18.000€ / Month

**Estepona** Apartment

4

4

327 m2

Luxury apartment with security and a closed community combined with a unique frontline beach location. Located on the New Golden Mile, middle between Estepona and the fashionable harbour of Puerto Banus. Built on an almost 20.000 m2 plot of land, just in front of the Mediterranean Sea, lays this a high security gated complex. Exclusive and direct access to the beach makes this rental also ideal for children, both small and older. Or there's the children's pool of 9 x 9 meters and the adult's pool of 37 x 9 meters, both heated, making all year-round swimming possible. First Floor Apartment - 327 square meters, 80 square meters terrace The magnificent design of the construction in combination with the most advanced technologies, as well as the very innovative materials used, will let you have an easy, comfortable and pleasant stay during your rental. With amazing windows and enormous terraces, all apartments benefit of frontal and endless sea view over the Mediterranean Sea; the Gibraltar Rock can be seen clearly and at close range even. There are 3 large parking spaces in the vast underground parking garage. You have your own private elevator that takes you straight into your rental apartment.