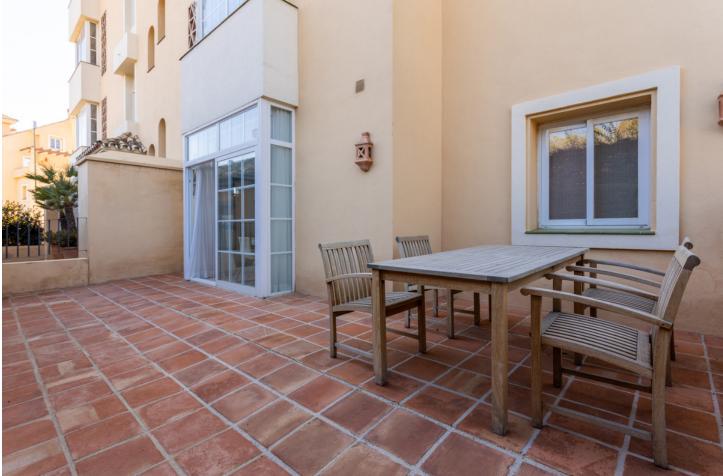

## Apartment

Best property in ALBATROS at Golf Rio Real. Two-bedroom groundfloor apartment with stunning sea, golf and mountain views in Marbella 'Golf Rio Real'. This beautiful property has 2 big terraces, one at the golf side and another one at the kitchen side (morning sun). Rio Real is a suburban residential area approximately three kilometers East of the Center of Marbella and 30 minutes from Málaga International Airport. This area with its elegant villas and luxury apartment complexes was built around one of the most prestigious golf courts on the Costa del Sol 'Golf Rio Real' with its 5-star hotel. The golf course stretches to the beach and has beautiful views, maintained trees, palm trees, lakes and a river, which increases the difficulty of the game. This spacious two-bedroom apartment is situated in Marbella East adjacent to 'Rio Real Golf', just 5 minutes walking away from Rio Real Playa and provides beautiful views to the Mediterranean Sea, the African Coast, Gibraltar and the Marbella Mountain (La Concha). The property has a total size of 150 m<sup>2</sup> and provides two bedrooms with large built-in-wardrobes, hall, living-dining room, 2 bathrooms and a spacious fitted kitchen equipped with all the appliances. Both bathrooms are equipped with bathtub and toilet and feature marble floors and tiles. Furthermore the property provides 1 terrace with a total size of 45 m<sup>2</sup> at golf side, another terrace of 30M2 at the kitchen side, and a cellar with a size of 7 m<sup>2</sup> and 1 underground parking space and storage. The apartment complex with only 26 apartments in 3 buildings offers a private swimming pool, nicely landscaped garden, underground parking and lift.