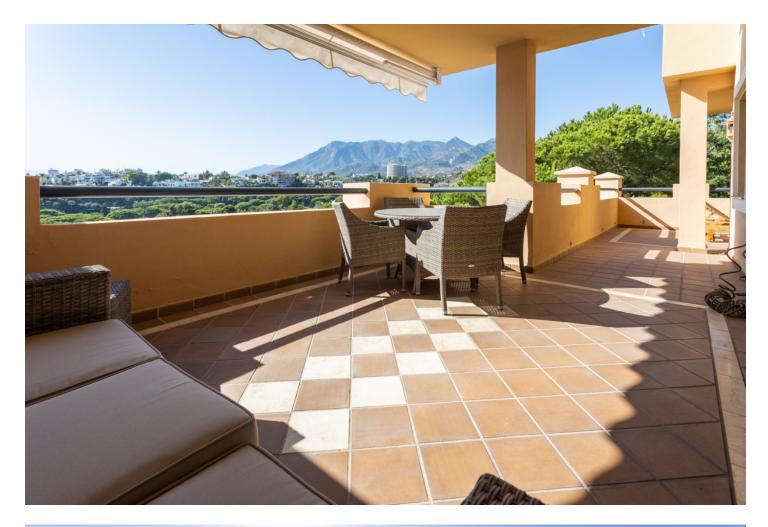

## Apartment

Best property in ALBATROS at Golf Rio Real. Two-bedroom groundfloor apartment with stunning sea, golf and mountain views in Marbella 'Golf Rio Real'. This beautiful property has 2 big terraces, one at the golf side and another one at the kitchen side (morning sun). Rio Real is a suburban residential area approximately three kilometers East of the Center of Marbella and 30 minutes from Málaga International Airport. This area with its elegant villas and luxury apartment complexes was built around one of the most prestigious golf courts on the Costa del Sol 'Golf Rio Real' with its 5-star hotel. The golf course stretches to the beach and has beautiful views, maintained trees, palm trees, lakes and a river, which increases the difficulty of the game. This spacious two-bedroom apartment is situated in Marbella East adjacent to 'Rio Real Golf', just 5 minutes walking away from Rio Real Playa and provides beautiful views to the Mediterranean Sea, the African Coast, Gibraltar and the Marbella Mountain (La Concha). The property has a total size of 150 m<sup>2</sup> and provides two bedrooms with large built-in-wardrobes, hall, living-dining room, 2 bathrooms and a spacious fitted kitchen equipped with all the appliances. Both bathrooms are equipped with bathtub and toilet and feature marble floors and tiles. Furthermore the property provides 1 terrace with a total size of 45 m<sup>2</sup> at golf side, another terrace of 30M2 at the kitchen side, and a cellar with a size of 7 m<sup>2</sup> and 1 underground parking space and storage. The apartment complex with only 26 apartments in 3 buildings offers a private swimming pool, nicely landscaped garden, underground parking and lift.