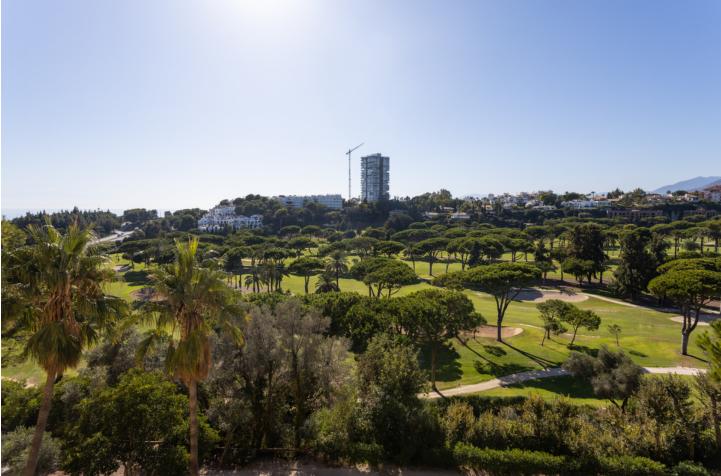

## Apartment

Best property in ALBATROS at Golf Rio Real. Two-bedroom groundfloor apartment with stunning sea, golf and mountain views in Marbella 'Golf Rio Real'. This beautiful property has 2 big terraces, one at the golf side and another one at the kitchen side (morning sun). Rio Real is a suburban residential area approximately three kilometers East of the Center of Marbella and 30 minutes from Málaga International Airport. This area with its elegant villas and luxury apartment complexes was built around one of the most prestigious golf courts on the Costa del Sol 'Golf Rio Real' with its 5-star hotel. The golf course stretches to the beach and has beautiful views, maintained trees, palm trees, lakes and a river, which increases the difficulty of the game. This spacious two-bedroom apartment is situated in Marbella East adjacent to 'Rio Real Golf', just 5 minutes walking away from Rio Real Playa and provides beautiful views to the Mediterranean Sea, the African Coast, Gibraltar and the Marbella Mountain (La Concha). The property has a total size of 150 m<sup>2</sup> and provides two bedrooms with large built-in-wardrobes, hall, living-dining room, 2 bathrooms and a spacious fitted kitchen equipped with all the appliances. Both bathrooms are equipped with bathtub and toilet and feature marble floors and tiles. Furthermore the property provides 1 terrace with a total size of 45 m<sup>2</sup> at golf side, another terrace of 30M2 at the kitchen side, and a cellar with a size of 7 m<sup>2</sup> and 1 underground parking space and storage. The apartment complex with only 26 apartments in 3 buildings offers a private swimming pool, nicely landscaped garden, underground parking and lift.