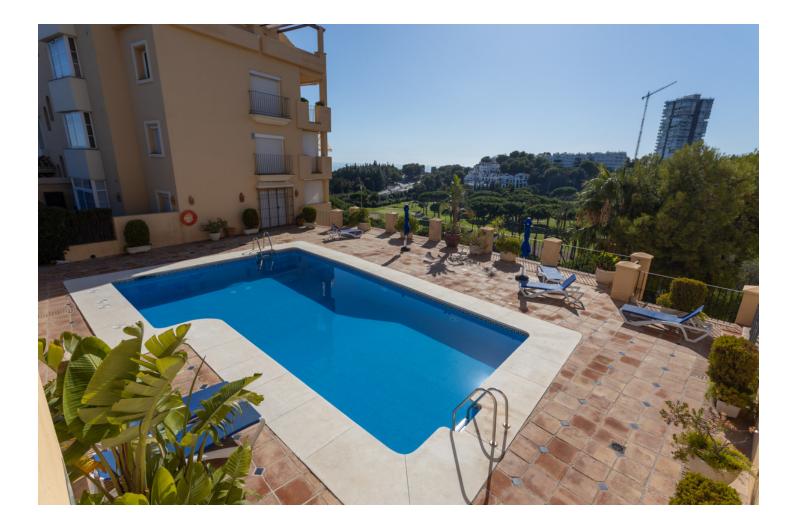

## Apartment

Best property in ALBATROS at Golf Rio Real. Two-bedroom groundfloor apartment with stunning sea, golf and mountain views in Marbella 'Golf Rio Real'. This beautiful property has 2 big terraces, one at the golf side and another one at the kitchen side (morning sun). Rio Real is a suburban residential area approximately three kilometers East of the Center of Marbella and 30 minutes from Málaga International Airport. This area with its elegant villas and luxury apartment complexes was built around one of the most prestigious golf courts on the Costa del Sol 'Golf Rio Real' with its 5-star hotel. The golf course stretches to the beach and has beautiful views, maintained trees, palm trees, lakes and a river, which increases the difficulty of the game. This spacious two-bedroom apartment is situated in Marbella East adjacent to 'Rio Real Golf', just 5 minutes walking away from Rio Real Playa and provides beautiful views to the Mediterranean Sea, the African Coast, Gibraltar and the Marbella Mountain (La Concha). The property has a total size of 150 m<sup>2</sup> and provides two bedrooms with large built-in-wardrobes, hall, living-dining room, 2 bathrooms and a spacious fitted kitchen equipped with all the appliances. Both bathrooms are equipped with bathtub and toilet and feature marble floors and tiles. Furthermore the property provides 1 terrace with a total size of 45 m<sup>2</sup> at golf side, another terrace of 30M2 at the kitchen side, and a cellar with a size of 7 m<sup>2</sup> and 1 underground parking space and storage. The apartment complex with only 26 apartments in 3 buildings offers a private swimming pool, nicely landscaped garden, underground parking and lift.