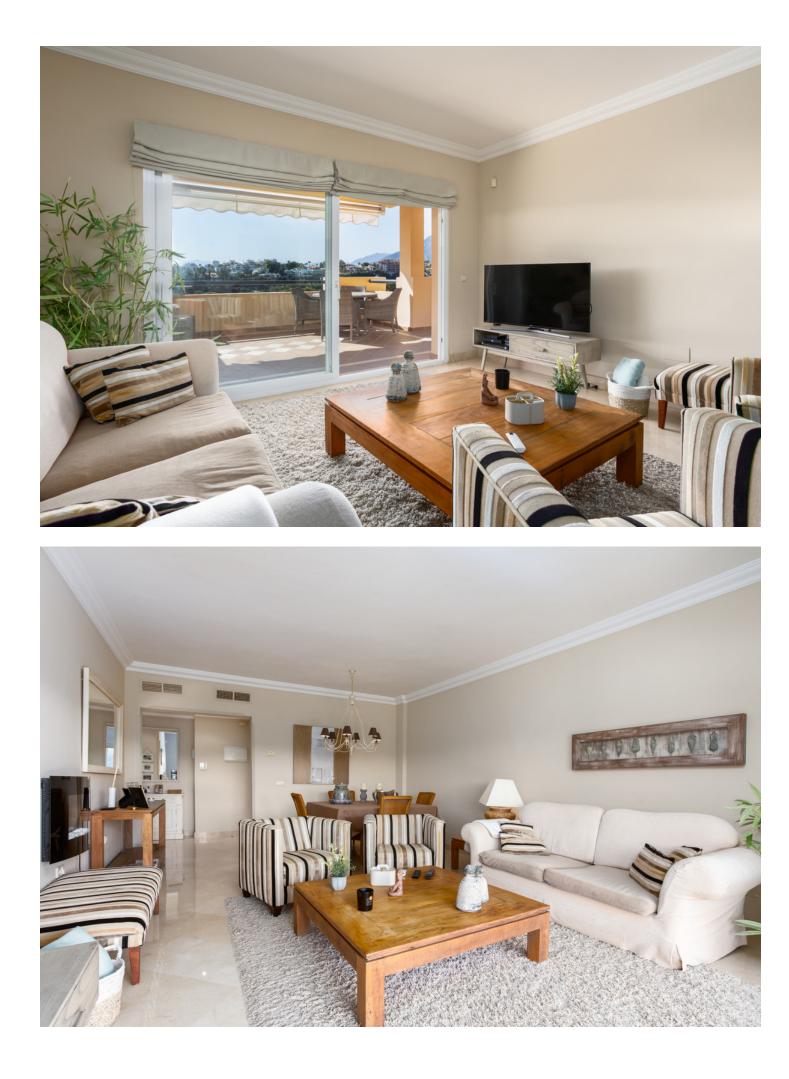

## Apartment

Best property in ALBATROS at Golf Rio Real. Two-bedroom groundfloor apartment with stunning sea, golf and mountain views in Marbella 'Golf Rio Real'. This beautiful property has 2 big terraces, one at the golf side and another one at the kitchen side (morning sun). Rio Real is a suburban residential area approximately three kilometers East of the Center of Marbella and 30 minutes from Málaga International Airport. This area with its elegant villas and luxury apartment complexes was built around one of the most prestigious golf courts on the Costa del Sol 'Golf Rio Real' with its 5-star hotel. The golf course stretches to the beach and has beautiful views, maintained trees, palm trees, lakes and a river, which increases the difficulty of the game. This spacious two-bedroom apartment is situated in Marbella East adjacent to 'Rio Real Golf', just 5 minutes walking away from Rio Real Playa and provides beautiful views to the Mediterranean Sea, the African Coast, Gibraltar and the Marbella Mountain (La Concha). The property has a total size of 150 m<sup>2</sup> and provides two bedrooms with large built-in-wardrobes, hall, living-dining room, 2 bathrooms and a spacious fitted kitchen equipped with all the appliances. Both bathrooms are equipped with bathtub and toilet and feature marble floors and tiles. Furthermore the property provides 1 terrace with a total size of 45 m<sup>2</sup> at golf side, another terrace of 30M2 at the kitchen side, and a cellar with a size of 7 m<sup>2</sup> and 1 underground parking space and storage. The apartment complex with only 26 apartments in 3 buildings offers a private swimming pool, nicely landscaped garden, underground parking and lift.