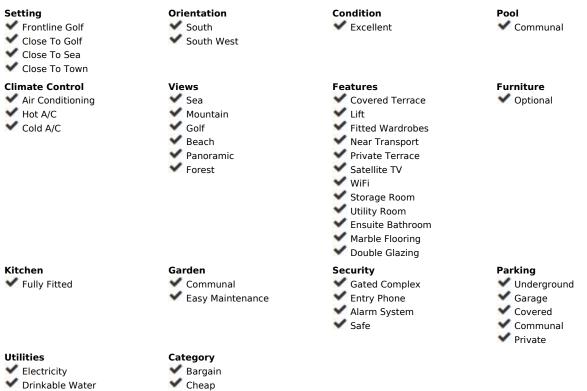

## Apartment

Best property in ALBATROS at Golf Rio Real. Two-bedroom groundfloor apartment with stunning sea, golf and mountain views in Marbella 'Golf Rio Real'. This beautiful property has 2 big terraces, one at the golf side and another one at the kitchen side (morning sun). Rio Real is a suburban residential area approximately three kilometers East of the Center of Marbella and 30 minutes from Málaga International Airport. This area with its elegant villas and luxury apartment complexes was built around one of the most prestigious golf courts on the Costa del Sol 'Golf Rio Real' with its 5-star hotel. The golf course stretches to the beach and has beautiful views, maintained trees, palm trees, lakes and a river, which increases the difficulty of the game. This spacious two-bedroom apartment is situated in Marbella East adjacent to 'Rio Real Golf', just 5 minutes walking away from Rio Real Playa and provides beautiful views to the Mediterranean Sea, the African Coast, Gibraltar and the Marbella Mountain (La Concha). The property has a total size of 150 m<sup>2</sup> and provides two bedrooms with large built-in-wardrobes, hall, living-dining room, 2 bathrooms and a spacious fitted kitchen equipped with all the appliances. Both bathrooms are equipped with bathtub and toilet and feature marble floors and tiles. Furthermore the property provides 1 terrace with a total size of 45 m<sup>2</sup> at golf side, another terrace of 30M2 at the kitchen side, and a cellar with a size of 7 m<sup>2</sup> and 1 underground parking space and storage. The apartment complex with only 26 apartments in 3 buildings offers a private swimming pool, nicely landscaped garden, underground parking and lift.