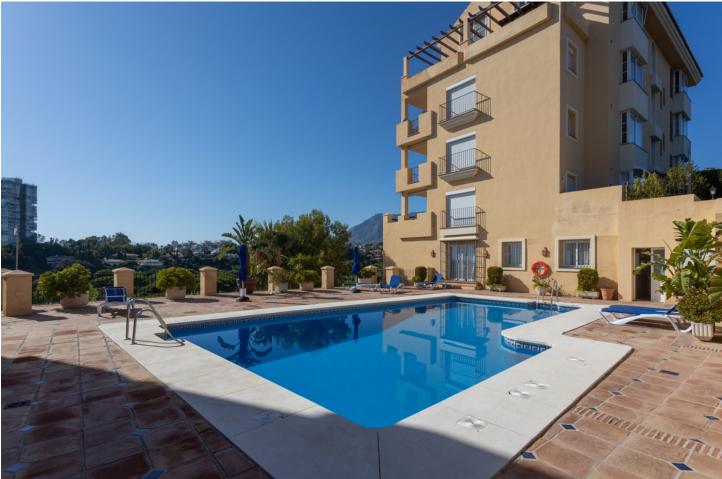

## Apartment

Best property in ALBATROS at Golf Rio Real. Two-bedroom groundfloor apartment with stunning sea, golf and mountain views in Marbella 'Golf Rio Real'. This beautiful property has 2 big terraces, one at the golf side and another one at the kitchen side (morning sun). Rio Real is a suburban residential area approximately three kilometers East of the Center of Marbella and 30 minutes from Málaga International Airport. This area with its elegant villas and luxury apartment complexes was built around one of the most prestigious golf courts on the Costa del Sol 'Golf Rio Real' with its 5-star hotel. The golf course stretches to the beach and has beautiful views, maintained trees, palm trees, lakes and a river, which increases the difficulty of the game. This spacious two-bedroom apartment is situated in Marbella East adjacent to 'Rio Real Golf', just 5 minutes walking away from Rio Real Playa and provides beautiful views to the Mediterranean Sea, the African Coast, Gibraltar and the Marbella Mountain (La Concha). The property has a total size of 150 m<sup>2</sup> and provides two bedrooms with large built-in-wardrobes, hall, living-dining room, 2 bathrooms and a spacious fitted kitchen equipped with all the appliances. Both bathrooms are equipped with bathtub and toilet and feature marble floors and tiles. Furthermore the property provides 1 terrace with a total size of 45 m<sup>2</sup> at golf side, another terrace of 30M2 at the kitchen side, and a cellar with a size of 7 m<sup>2</sup> and 1 underground parking space and storage. The apartment complex with only 26 apartments in 3 buildings offers a private swimming pool, nicely landscaped garden, underground parking and lift.