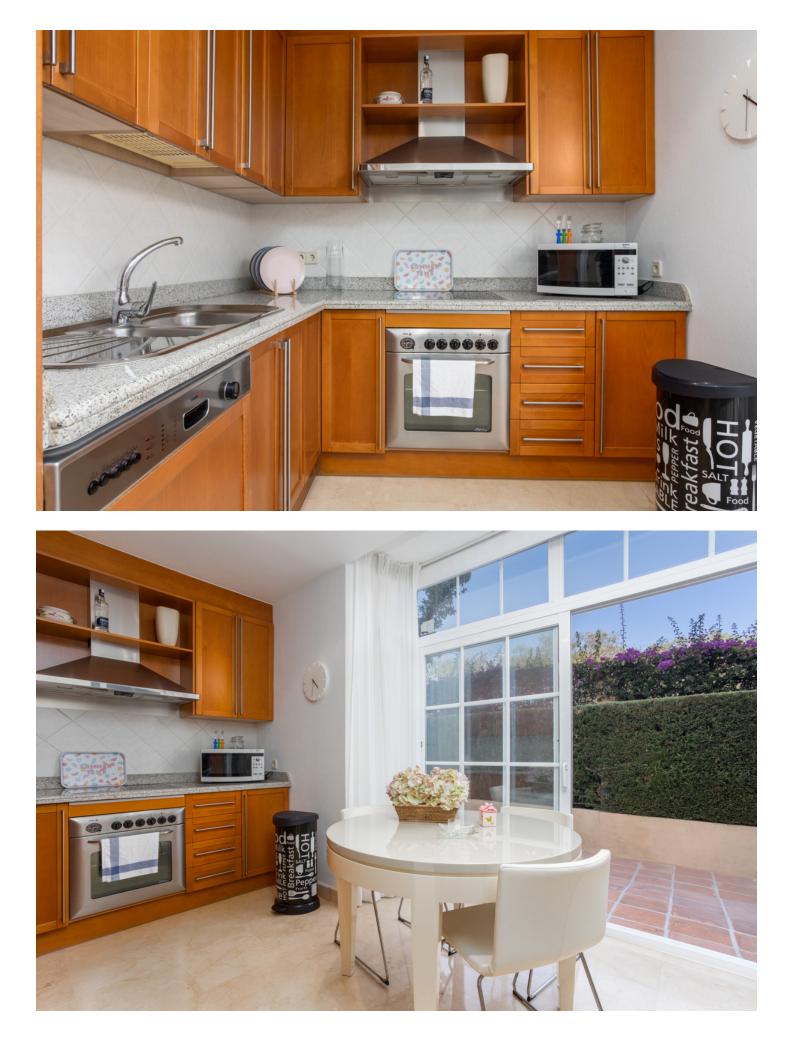

## Apartment

Best property in ALBATROS at Golf Rio Real. Two-bedroom groundfloor apartment with stunning sea, golf and mountain views in Marbella 'Golf Rio Real'. This beautiful property has 2 big terraces, one at the golf side and another one at the kitchen side (morning sun). Rio Real is a suburban residential area approximately three kilometers East of the Center of Marbella and 30 minutes from Málaga International Airport. This area with its elegant villas and luxury apartment complexes was built around one of the most prestigious golf courts on the Costa del Sol 'Golf Rio Real' with its 5-star hotel. The golf course stretches to the beach and has beautiful views, maintained trees, palm trees, lakes and a river, which increases the difficulty of the game. This spacious two-bedroom apartment is situated in Marbella East adjacent to 'Rio Real Golf', just 5 minutes walking away from Rio Real Playa and provides beautiful views to the Mediterranean Sea, the African Coast, Gibraltar and the Marbella Mountain (La Concha). The property has a total size of 150 m<sup>2</sup> and provides two bedrooms with large built-in-wardrobes, hall, living-dining room, 2 bathrooms and a spacious fitted kitchen equipped with all the appliances. Both bathrooms are equipped with bathtub and toilet and feature marble floors and tiles. Furthermore the property provides 1 terrace with a total size of 45 m<sup>2</sup> at golf side, another terrace of 30M2 at the kitchen side, and a cellar with a size of 7 m<sup>2</sup> and 1 underground parking space and storage. The apartment complex with only 26 apartments in 3 buildings offers a private swimming pool, nicely landscaped garden, underground parking and lift.