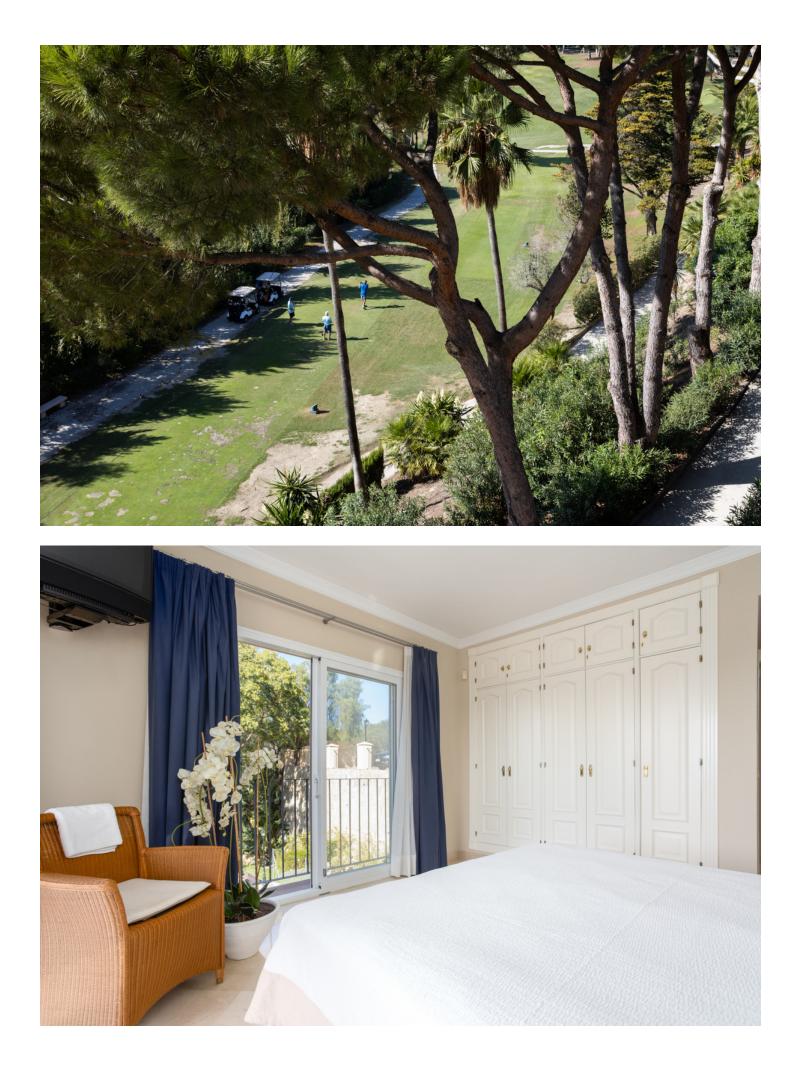

## Apartment

Best property in ALBATROS at Golf Rio Real. Two-bedroom groundfloor apartment with stunning sea, golf and mountain views in Marbella 'Golf Rio Real'. This beautiful property has 2 big terraces, one at the golf side and another one at the kitchen side (morning sun). Rio Real is a suburban residential area approximately three kilometers East of the Center of Marbella and 30 minutes from Málaga International Airport. This area with its elegant villas and luxury apartment complexes was built around one of the most prestigious golf courts on the Costa del Sol 'Golf Rio Real' with its 5-star hotel. The golf course stretches to the beach and has beautiful views, maintained trees, palm trees, lakes and a river, which increases the difficulty of the game. This spacious two-bedroom apartment is situated in Marbella East adjacent to 'Rio Real Golf', just 5 minutes walking away from Rio Real Playa and provides beautiful views to the Mediterranean Sea, the African Coast, Gibraltar and the Marbella Mountain (La Concha). The property has a total size of 150 m<sup>2</sup> and provides two bedrooms with large built-in-wardrobes, hall, living-dining room, 2 bathrooms and a spacious fitted kitchen equipped with all the appliances. Both bathrooms are equipped with bathtub and toilet and feature marble floors and tiles. Furthermore the property provides 1 terrace with a total size of 45 m<sup>2</sup> at golf side, another terrace of 30M2 at the kitchen side, and a cellar with a size of 7 m<sup>2</sup> and 1 underground parking space and storage. The apartment complex with only 26 apartments in 3 buildings offers a private swimming pool, nicely landscaped garden, underground parking and lift.