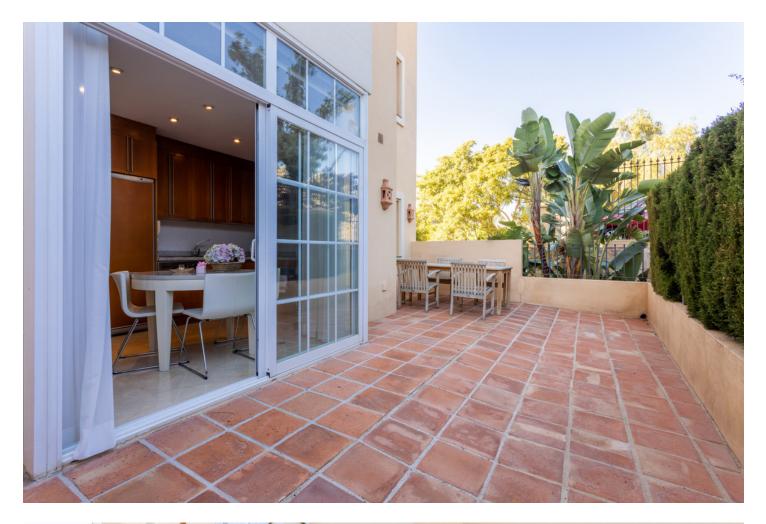

## Apartment

Best property in ALBATROS at Golf Rio Real. Two-bedroom groundfloor apartment with stunning sea, golf and mountain views in Marbella 'Golf Rio Real'. This beautiful property has 2 big terraces, one at the golf side and another one at the kitchen side (morning sun). Rio Real is a suburban residential area approximately three kilometers East of the Center of Marbella and 30 minutes from Málaga International Airport. This area with its elegant villas and luxury apartment complexes was built around one of the most prestigious golf courts on the Costa del Sol 'Golf Rio Real' with its 5-star hotel. The golf course stretches to the beach and has beautiful views, maintained trees, palm trees, lakes and a river, which increases the difficulty of the game. This spacious two-bedroom apartment is situated in Marbella East adjacent to 'Rio Real Golf', just 5 minutes walking away from Rio Real Playa and provides beautiful views to the Mediterranean Sea, the African Coast, Gibraltar and the Marbella Mountain (La Concha). The property has a total size of 150 m<sup>2</sup> and provides two bedrooms with large built-in-wardrobes, hall, living-dining room, 2 bathrooms and a spacious fitted kitchen equipped with all the appliances. Both bathrooms are equipped with bathtub and toilet and feature marble floors and tiles. Furthermore the property provides 1 terrace with a total size of 45 m<sup>2</sup> at golf side, another terrace of 30M2 at the kitchen side, and a cellar with a size of 7 m<sup>2</sup> and 1 underground parking space and storage. The apartment complex with only 26 apartments in 3 buildings offers a private swimming pool, nicely landscaped garden, underground parking and lift.