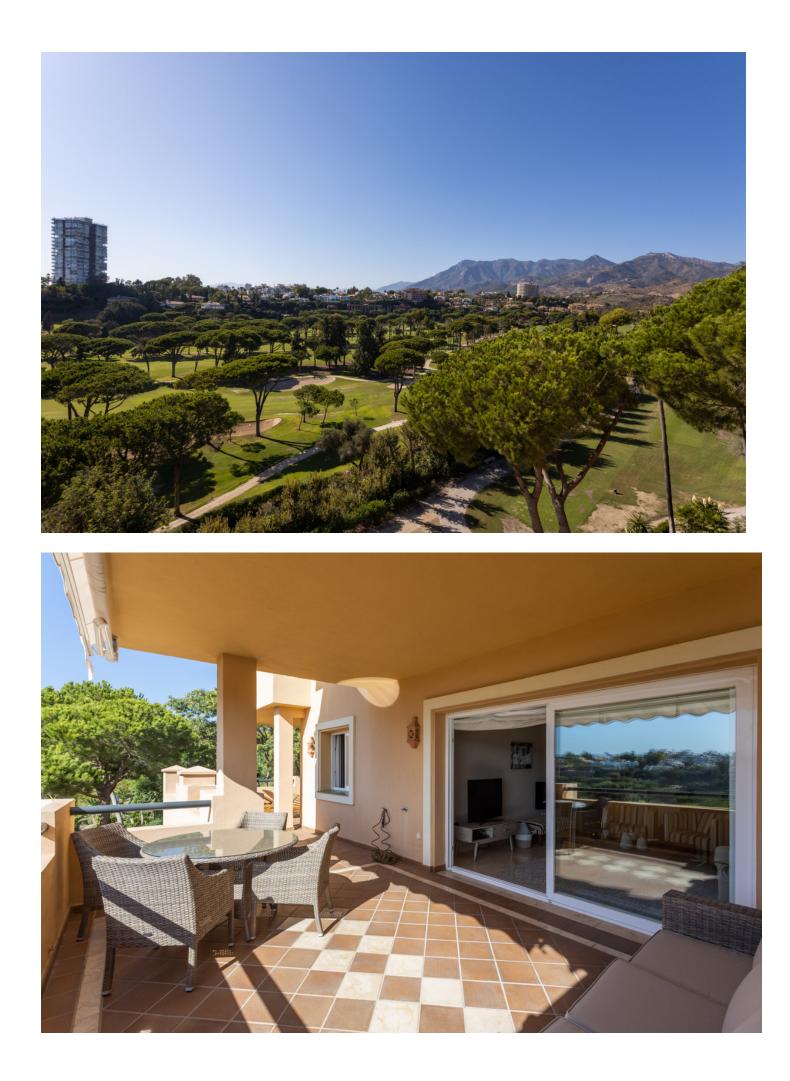

## Apartment

Best property in ALBATROS at Golf Rio Real. Two-bedroom groundfloor apartment with stunning sea, golf and mountain views in Marbella 'Golf Rio Real'. This beautiful property has 2 big terraces, one at the golf side and another one at the kitchen side (morning sun). Rio Real is a suburban residential area approximately three kilometers East of the Center of Marbella and 30 minutes from Málaga International Airport. This area with its elegant villas and luxury apartment complexes was built around one of the most prestigious golf courts on the Costa del Sol 'Golf Rio Real' with its 5-star hotel. The golf course stretches to the beach and has beautiful views, maintained trees, palm trees, lakes and a river, which increases the difficulty of the game. This spacious two-bedroom apartment is situated in Marbella East adjacent to 'Rio Real Golf', just 5 minutes walking away from Rio Real Playa and provides beautiful views to the Mediterranean Sea, the African Coast, Gibraltar and the Marbella Mountain (La Concha). The property has a total size of 150 m<sup>2</sup> and provides two bedrooms with large built-in-wardrobes, hall, living-dining room, 2 bathrooms and a spacious fitted kitchen equipped with all the appliances. Both bathrooms are equipped with bathtub and toilet and feature marble floors and tiles. Furthermore the property provides 1 terrace with a total size of 45 m<sup>2</sup> at golf side, another terrace of 30M2 at the kitchen side, and a cellar with a size of 7 m<sup>2</sup> and 1 underground parking space and storage. The apartment complex with only 26 apartments in 3 buildings offers a private swimming pool, nicely landscaped garden, underground parking and lift.