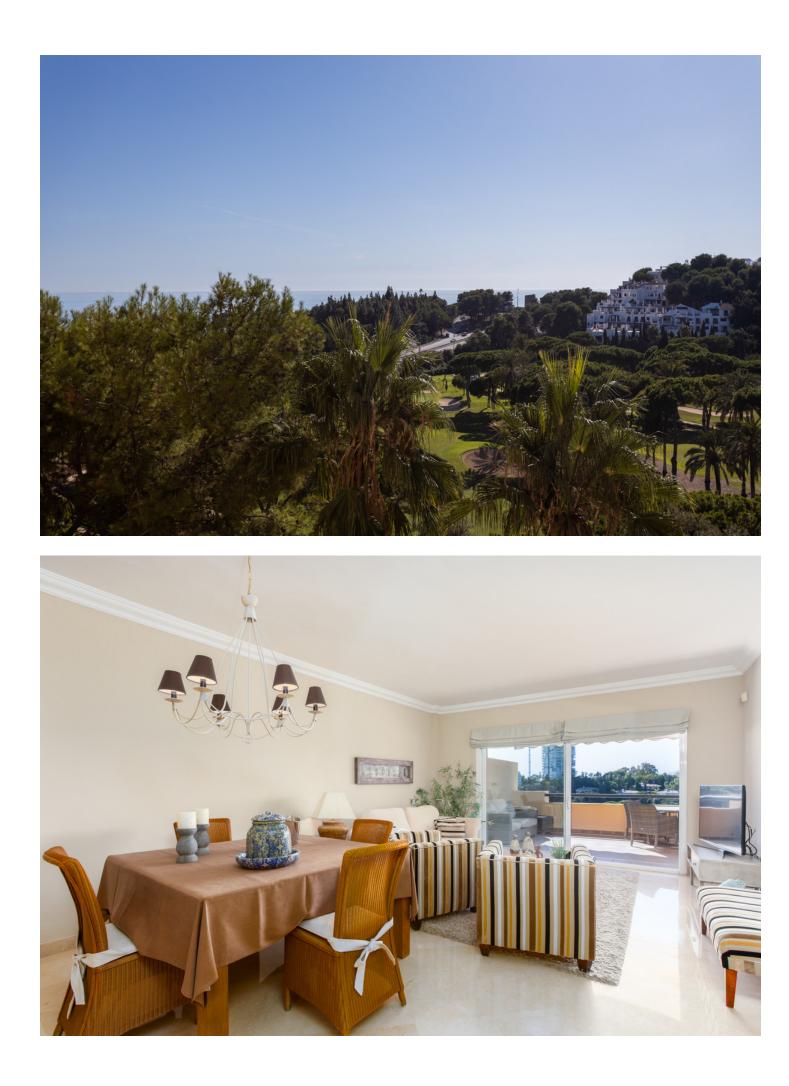

## Apartment

Best property in ALBATROS at Golf Rio Real. Two-bedroom groundfloor apartment with stunning sea, golf and mountain views in Marbella 'Golf Rio Real'. This beautiful property has 2 big terraces, one at the golf side and another one at the kitchen side (morning sun). Rio Real is a suburban residential area approximately three kilometers East of the Center of Marbella and 30 minutes from Málaga International Airport. This area with its elegant villas and luxury apartment complexes was built around one of the most prestigious golf courts on the Costa del Sol 'Golf Rio Real' with its 5-star hotel. The golf course stretches to the beach and has beautiful views, maintained trees, palm trees, lakes and a river, which increases the difficulty of the game. This spacious two-bedroom apartment is situated in Marbella East adjacent to 'Rio Real Golf', just 5 minutes walking away from Rio Real Playa and provides beautiful views to the Mediterranean Sea, the African Coast, Gibraltar and the Marbella Mountain (La Concha). The property has a total size of 150 m<sup>2</sup> and provides two bedrooms with large built-in-wardrobes, hall, living-dining room, 2 bathrooms and a spacious fitted kitchen equipped with all the appliances. Both bathrooms are equipped with bathtub and toilet and feature marble floors and tiles. Furthermore the property provides 1 terrace with a total size of 45 m<sup>2</sup> at golf side, another terrace of 30M2 at the kitchen side, and a cellar with a size of 7 m<sup>2</sup> and 1 underground parking space and storage. The apartment complex with only 26 apartments in 3 buildings offers a private swimming pool, nicely landscaped garden, underground parking and lift.