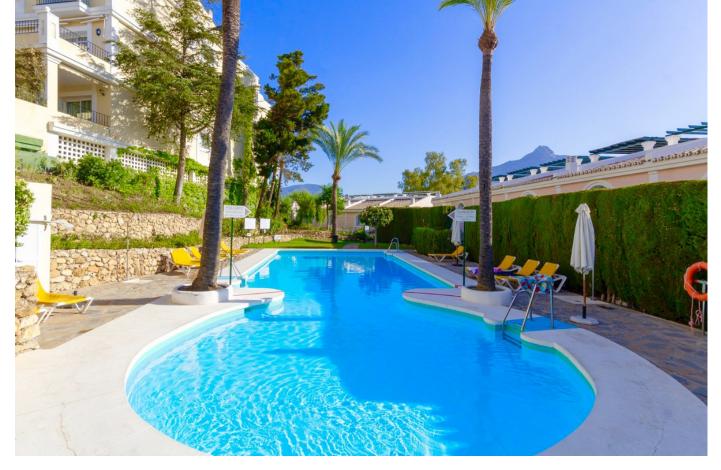

## Long Term Rental - House - Nueva Andalucía 1.350€ / Month

Nueva Andalucía House

2

2

137 m<sup>2</sup>

SPACIOUS 2 BED TOWNHOUSE WITH PRIVATE GARDEN, ALOHA GARDENS - WALKING DISTANCE TO THE SHOPS, BARS & RESTAURANTS OF ALOHA, NUEVA ANDALUCIA. Available from December 2021 (but it can be viewed now). Fantastic spacious townhouse in the highly desirable area of Aloha, close to all amenities. The house comprises: Ground level - Modernised kitchen, spacious living room leading out to a terrace and private garden, guest toilet. Upstairs - 2 bedrooms with family bathroom. The master bedroom has its own private terrace with fantastic views of the sea & La Concha mountain. There is a spiral staircase leading up to a large solarium to enjoy year-round sunshine and fantastic panoramic views. The urbanisation is fully gated with 24 hour security. There are 3 swimming pools in total, with an indoor heated swimming pool for in the winter months Underground parking for 1 car included. If you like to be at the centre of action, Aloha Gardens is very well located. Located at the centre of Nueva Andalucia within a few minutes walk there are numerous amenities available including shops, bars and restaurants such as el Jardin, Living Room, Bollywood indian restaurant, Tuk Tuk thai asian fusion to name a few. For golfers you are within minutes drive of some of the most well known golf courses in Marbella such as Aloha, Los Naranjos and Las Brisas. The urbanisation is also close to Puerto Banus which is just a few minutes drive away, as are the beaches.

Views
Mountain
Panoramic
Garden
Private

Condition
Excellent

Features
Fitted Wardrobes
Solarium

Security
Gated Complex
24 Hour Security
Safe

Pool
Communal

Furniture
Fully Furnished

Parking
Underground

Climate Control
Air Conditioning
Hot A/C
Kitchen
Fully Fitted