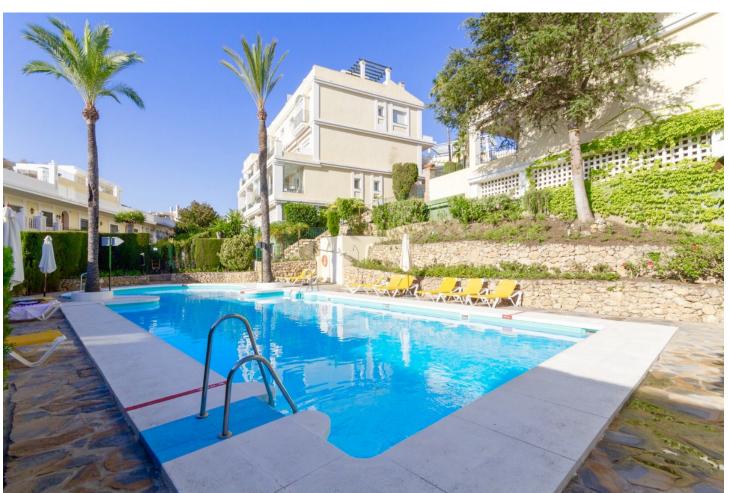

## Long Term Rental - House - Nueva Andalucía 1.350€ / Month

Nueva Andalucía House

2

2

137 m<sup>2</sup>

SPACIOUS 2 BED TOWNHOUSE WITH PRIVATE GARDEN, ALOHA GARDENS - WALKING DISTANCE TO THE SHOPS, BARS & RESTAURANTS OF ALOHA, NUEVA ANDALUCIA. Available from December 2021 (but it can be viewed now). Fantastic spacious townhouse in the highly desirable area of Aloha, close to all amenities. The house comprises: Ground level - Modernised kitchen, spacious living room leading out to a terrace and private garden, guest toilet. Upstairs - 2 bedrooms with family bathroom. The master bedroom has its own private terrace with fantastic views of the sea & La Concha mountain. There is a spiral staircase leading up to a large solarium to enjoy year-round sunshine and fantastic panoramic views. The urbanisation is fully gated with 24 hour security. There are 3 swimming pools in total, with an indoor heated swimming pool for in the winter months Underground parking for 1 car included. If you like to be at the centre of action, Aloha Gardens is very well located. Located at the centre of Nueva Andalucia within a few minutes walk there are numerous amenities available including shops, bars and restaurants such as el Jardin, Living Room, Bollywood indian restaurant, Tuk Tuk thai asian fusion to name a few. For golfers you are within minutes drive of some of the most well known golf courses in Marbella such as Aloha, Los Naranjos and Las Brisas. The urbanisation is also close to Puerto Banus which is just a few minutes drive away, as are the beaches.

Views
Mountain
Panoramic
Garden
Private

Condition
Excellent

Features
Fitted Wardrobes
Solarium

Security
Gated Complex
24 Hour Security
Safe

Pool
Communal

Furniture
Fully Furnished

Parking
Underground

Climate Control
Air Conditioning
Hot A/C
Kitchen
Fully Fitted