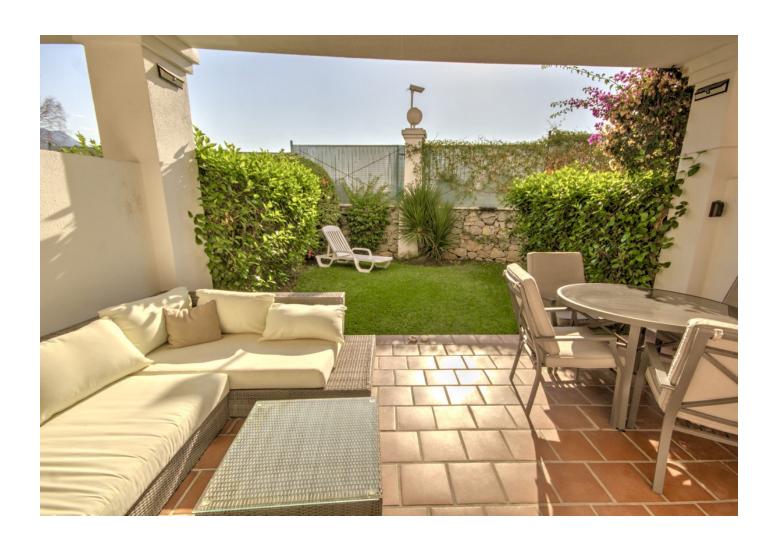

## Long Term Rental - House - Nueva Andalucía 1.350€ / Month

Nueva Andalucía House

2

2

137 m<sup>2</sup>

SPACIOUS 2 BED TOWNHOUSE WITH PRIVATE GARDEN, ALOHA GARDENS - WALKING DISTANCE TO THE SHOPS, BARS & RESTAURANTS OF ALOHA, NUEVA ANDALUCIA. Available from December 2021 (but it can be viewed now). Fantastic spacious townhouse in the highly desirable area of Aloha, close to all amenities. The house comprises: Ground level - Modernised kitchen, spacious living room leading out to a terrace and private garden, guest toilet. Upstairs - 2 bedrooms with family bathroom. The master bedroom has its own private terrace with fantastic views of the sea & La Concha mountain. There is a spiral staircase leading up to a large solarium to enjoy year-round sunshine and fantastic panoramic views. The urbanisation is fully gated with 24 hour security. There are 3 swimming pools in total, with an indoor heated swimming pool for in the winter months Underground parking for 1 car included. If you like to be at the centre of action, Aloha Gardens is very well located. Located at the centre of Nueva Andalucia within a few minutes walk there are numerous amenities available including shops, bars and restaurants such as el Jardin, Living Room, Bollywood indian restaurant, Tuk Tuk thai asian fusion to name a few. For golfers you are within minutes drive of some of the most well known golf courses in Marbella such as Aloha, Los Naranjos and Las Brisas. The urbanisation is also close to Puerto Banus which is just a few minutes drive away, as are the beaches.