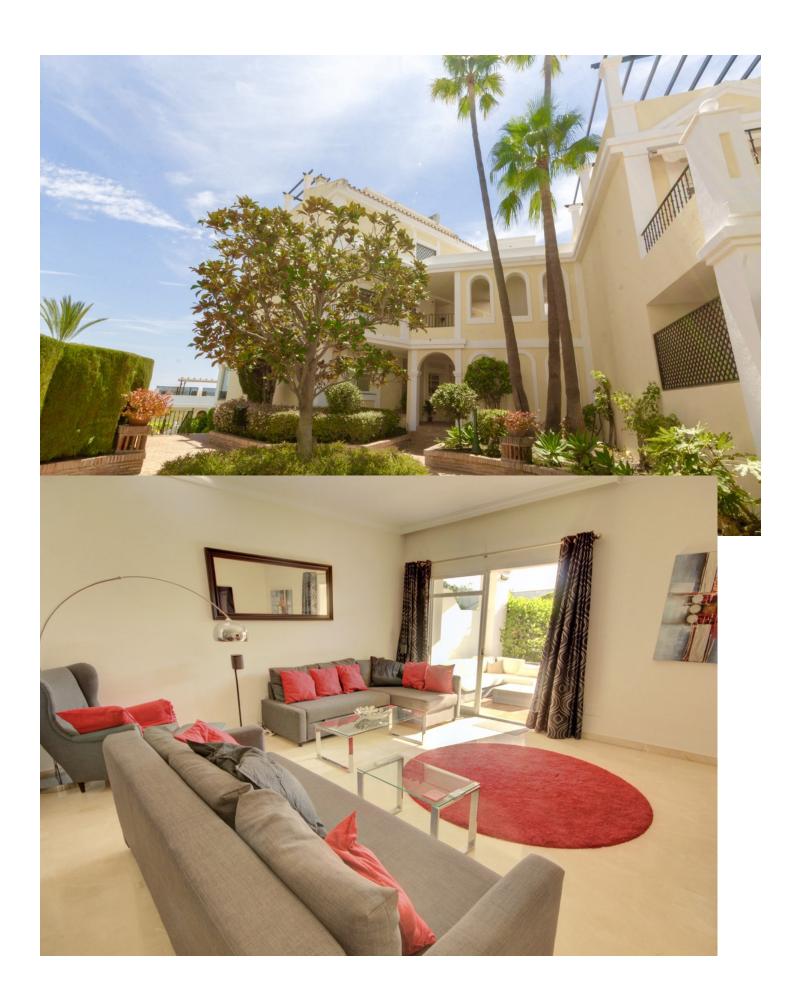

## Long Term Rental - House - Nueva Andalucía 1.350€ / Month

Nueva Andalucía House

2

2

137 m<sup>2</sup>

SPACIOUS 2 BED TOWNHOUSE WITH PRIVATE GARDEN, ALOHA GARDENS - WALKING DISTANCE TO THE SHOPS, BARS & RESTAURANTS OF ALOHA, NUEVA ANDALUCIA. Available from December 2021 (but it can be viewed now). Fantastic spacious townhouse in the highly desirable area of Aloha, close to all amenities. The house comprises: Ground level - Modernised kitchen, spacious living room leading out to a terrace and private garden, guest toilet. Upstairs - 2 bedrooms with family bathroom. The master bedroom has its own private terrace with fantastic views of the sea & La Concha mountain. There is a spiral staircase leading up to a large solarium to enjoy year-round sunshine and fantastic panoramic views. The urbanisation is fully gated with 24 hour security. There are 3 swimming pools in total, with an indoor heated swimming pool for in the winter months Underground parking for 1 car included. If you like to be at the centre of action, Aloha Gardens is very well located. Located at the centre of Nueva Andalucia within a few minutes walk there are numerous amenities available including shops, bars and restaurants such as el Jardin, Living Room, Bollywood indian restaurant, Tuk Tuk thai asian fusion to name a few. For golfers you are within minutes drive of some of the most well known golf courses in Marbella such as Aloha, Los Naranjos and Las Brisas. The urbanisation is also close to Puerto Banus which is just a few minutes drive away, as are the beaches.