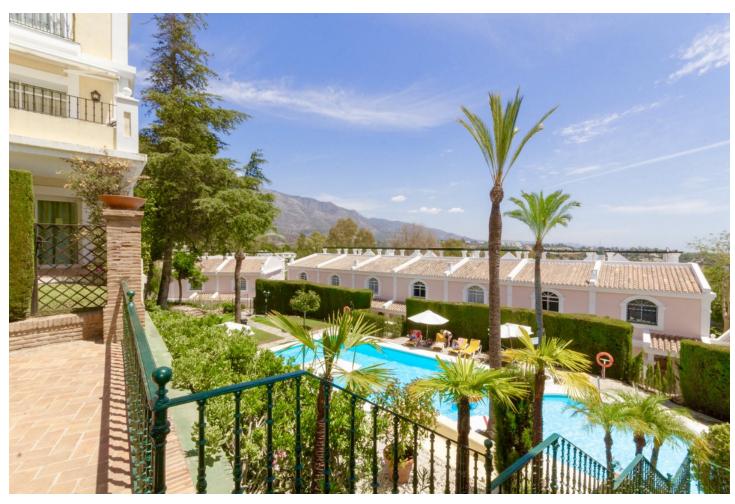

## Long Term Rental - House - Nueva Andalucía 1.350€ / Month

Nueva Andalucía House

2

2

137 m<sup>2</sup>

SPACIOUS 2 BED TOWNHOUSE WITH PRIVATE GARDEN, ALOHA GARDENS - WALKING DISTANCE TO THE SHOPS, BARS & RESTAURANTS OF ALOHA, NUEVA ANDALUCIA. Available from December 2021 (but it can be viewed now). Fantastic spacious townhouse in the highly desirable area of Aloha, close to all amenities. The house comprises: Ground level - Modernised kitchen, spacious living room leading out to a terrace and private garden, guest toilet. Upstairs - 2 bedrooms with family bathroom. The master bedroom has its own private terrace with fantastic views of the sea & La Concha mountain. There is a spiral staircase leading up to a large solarium to enjoy year-round sunshine and fantastic panoramic views. The urbanisation is fully gated with 24 hour security. There are 3 swimming pools in total, with an indoor heated swimming pool for in the winter months Underground parking for 1 car included. If you like to be at the centre of action, Aloha Gardens is very well located. Located at the centre of Nueva Andalucia within a few minutes walk there are numerous amenities available including shops, bars and restaurants such as el Jardin, Living Room, Bollywood indian restaurant, Tuk Tuk thai asian fusion to name a few. For golfers you are within minutes drive of some of the most well known golf courses in Marbella such as Aloha, Los Naranjos and Las Brisas. The urbanisation is also close to Puerto Banus which is just a few minutes drive away, as are the beaches.