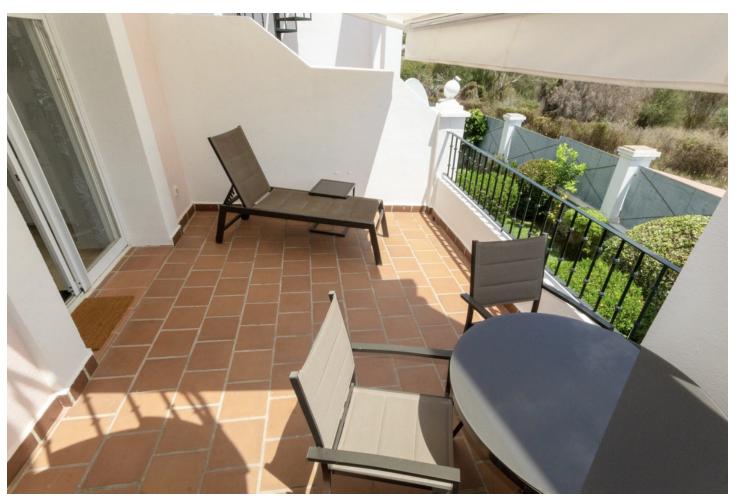

## Long Term Rental - House - Nueva Andalucía 1.350€ / Month

Nueva Andalucía House

2

2

137 m<sup>2</sup>

SPACIOUS 2 BED TOWNHOUSE WITH PRIVATE GARDEN, ALOHA GARDENS - WALKING DISTANCE TO THE SHOPS, BARS & RESTAURANTS OF ALOHA, NUEVA ANDALUCIA. Available from December 2021 (but it can be viewed now). Fantastic spacious townhouse in the highly desirable area of Aloha, close to all amenities. The house comprises: Ground level - Modernised kitchen, spacious living room leading out to a terrace and private garden, guest toilet. Upstairs - 2 bedrooms with family bathroom. The master bedroom has its own private terrace with fantastic views of the sea & La Concha mountain. There is a spiral staircase leading up to a large solarium to enjoy year-round sunshine and fantastic panoramic views. The urbanisation is fully gated with 24 hour security. There are 3 swimming pools in total, with an indoor heated swimming pool for in the winter months Underground parking for 1 car included. If you like to be at the centre of action, Aloha Gardens is very well located. Located at the centre of Nueva Andalucia within a few minutes walk there are numerous amenities available including shops, bars and restaurants such as el Jardin, Living Room, Bollywood indian restaurant, Tuk Tuk thai asian fusion to name a few. For golfers you are within minutes drive of some of the most well known golf courses in Marbella such as Aloha, Los Naranjos and Las Brisas. The urbanisation is also close to Puerto Banus which is just a few minutes drive away, as are the beaches.