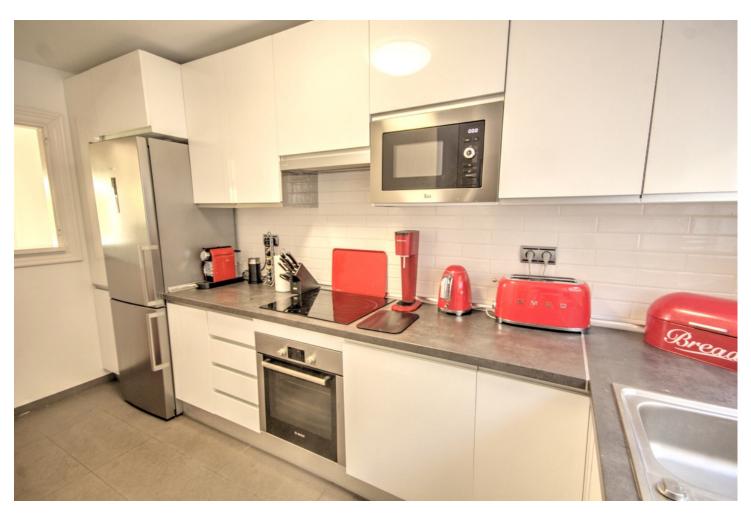

## Long Term Rental - House - Nueva Andalucía 1.350€ / Month

Nueva Andalucía House

2

2

137 m<sup>2</sup>

SPACIOUS 2 BED TOWNHOUSE WITH PRIVATE GARDEN, ALOHA GARDENS - WALKING DISTANCE TO THE SHOPS, BARS & RESTAURANTS OF ALOHA, NUEVA ANDALUCIA. Available from December 2021 (but it can be viewed now). Fantastic spacious townhouse in the highly desirable area of Aloha, close to all amenities. The house comprises: Ground level - Modernised kitchen, spacious living room leading out to a terrace and private garden, guest toilet. Upstairs - 2 bedrooms with family bathroom. The master bedroom has its own private terrace with fantastic views of the sea & La Concha mountain. There is a spiral staircase leading up to a large solarium to enjoy year-round sunshine and fantastic panoramic views. The urbanisation is fully gated with 24 hour security. There are 3 swimming pools in total, with an indoor heated swimming pool for in the winter months Underground parking for 1 car included. If you like to be at the centre of action, Aloha Gardens is very well located. Located at the centre of Nueva Andalucia within a few minutes walk there are numerous amenities available including shops, bars and restaurants such as el Jardin, Living Room, Bollywood indian restaurant, Tuk Tuk thai asian fusion to name a few. For golfers you are within minutes drive of some of the most well known golf courses in Marbella such as Aloha, Los Naranjos and Las Brisas. The urbanisation is also close to Puerto Banus which is just a few minutes drive away, as are the beaches.