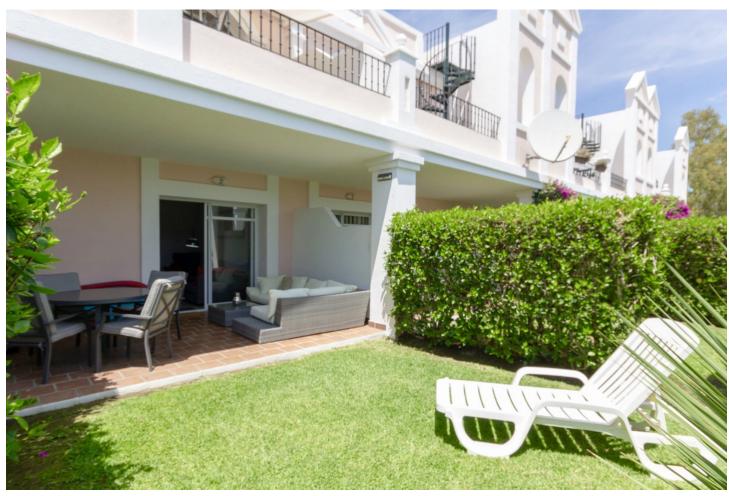

## Long Term Rental - House - Nueva Andalucía 1.350€ / Month

Nueva Andalucía House

2

2

137 m<sup>2</sup>

SPACIOUS 2 BED TOWNHOUSE WITH PRIVATE GARDEN, ALOHA GARDENS - WALKING DISTANCE TO THE SHOPS, BARS & RESTAURANTS OF ALOHA, NUEVA ANDALUCIA. Available from December 2021 (but it can be viewed now). Fantastic spacious townhouse in the highly desirable area of Aloha, close to all amenities. The house comprises: Ground level - Modernised kitchen, spacious living room leading out to a terrace and private garden, guest toilet. Upstairs - 2 bedrooms with family bathroom. The master bedroom has its own private terrace with fantastic views of the sea & La Concha mountain. There is a spiral staircase leading up to a large solarium to enjoy year-round sunshine and fantastic panoramic views. The urbanisation is fully gated with 24 hour security. There are 3 swimming pools in total, with an indoor heated swimming pool for in the winter months Underground parking for 1 car included. If you like to be at the centre of action, Aloha Gardens is very well located. Located at the centre of Nueva Andalucia within a few minutes walk there are numerous amenities available including shops, bars and restaurants such as el Jardin, Living Room, Bollywood indian restaurant, Tuk Tuk thai asian fusion to name a few. For golfers you are within minutes drive of some of the most well known golf courses in Marbella such as Aloha, Los Naranjos and Las Brisas. The urbanisation is also close to Puerto Banus which is just a few minutes drive away, as are the beaches.