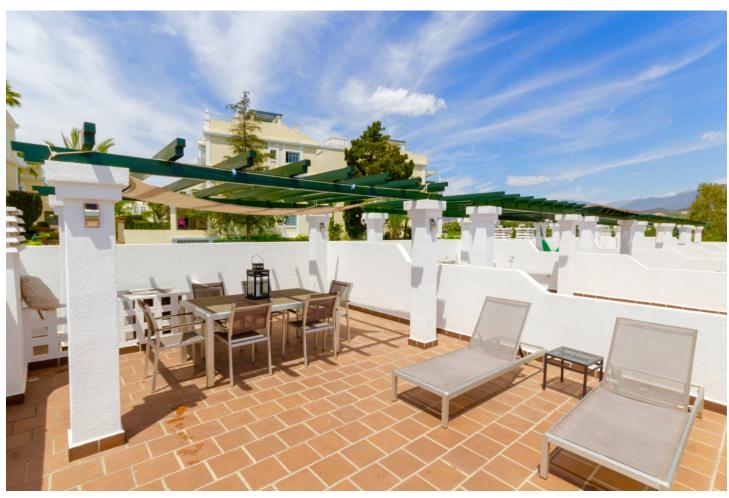

## Long Term Rental - House - Nueva Andalucía 1.350€ / Month

Nueva Andalucía House

2

2

137 m<sup>2</sup>

SPACIOUS 2 BED TOWNHOUSE WITH PRIVATE GARDEN, ALOHA GARDENS - WALKING DISTANCE TO THE SHOPS, BARS & RESTAURANTS OF ALOHA, NUEVA ANDALUCIA. Available from December 2021 (but it can be viewed now). Fantastic spacious townhouse in the highly desirable area of Aloha, close to all amenities. The house comprises: Ground level - Modernised kitchen, spacious living room leading out to a terrace and private garden, guest toilet. Upstairs - 2 bedrooms with family bathroom. The master bedroom has its own private terrace with fantastic views of the sea & La Concha mountain. There is a spiral staircase leading up to a large solarium to enjoy year-round sunshine and fantastic panoramic views. The urbanisation is fully gated with 24 hour security. There are 3 swimming pools in total, with an indoor heated swimming pool for in the winter months Underground parking for 1 car included. If you like to be at the centre of action, Aloha Gardens is very well located. Located at the centre of Nueva Andalucia within a few minutes walk there are numerous amenities available including shops, bars and restaurants such as el Jardin, Living Room, Bollywood indian restaurant, Tuk Tuk thai asian fusion to name a few. For golfers you are within minutes drive of some of the most well known golf courses in Marbella such as Aloha, Los Naranjos and Las Brisas. The urbanisation is also close to Puerto Banus which is just a few minutes drive away, as are the beaches.