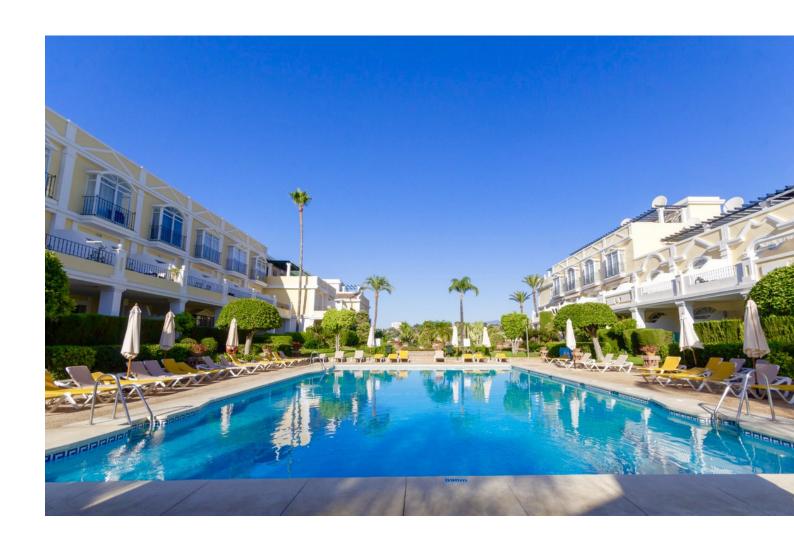

## Long Term Rental - House - Nueva Andalucía 1.350€ / Month

Nueva Andalucía House

2

2

137 m<sup>2</sup>

SPACIOUS 2 BED TOWNHOUSE WITH PRIVATE GARDEN, ALOHA GARDENS - WALKING DISTANCE TO THE SHOPS, BARS & RESTAURANTS OF ALOHA, NUEVA ANDALUCIA. Available from December 2021 (but it can be viewed now). Fantastic spacious townhouse in the highly desirable area of Aloha, close to all amenities. The house comprises: Ground level - Modernised kitchen, spacious living room leading out to a terrace and private garden, guest toilet. Upstairs - 2 bedrooms with family bathroom. The master bedroom has its own private terrace with fantastic views of the sea & La Concha mountain. There is a spiral staircase leading up to a large solarium to enjoy year-round sunshine and fantastic panoramic views. The urbanisation is fully gated with 24 hour security. There are 3 swimming pools in total, with an indoor heated swimming pool for in the winter months Underground parking for 1 car included. If you like to be at the centre of action, Aloha Gardens is very well located. Located at the centre of Nueva Andalucia within a few minutes walk there are numerous amenities available including shops, bars and restaurants such as el Jardin, Living Room, Bollywood indian restaurant, Tuk Tuk thai asian fusion to name a few. For golfers you are within minutes drive of some of the most well known golf courses in Marbella such as Aloha, Los Naranjos and Las Brisas. The urbanisation is also close to Puerto Banus which is just a few minutes drive away, as are the beaches.