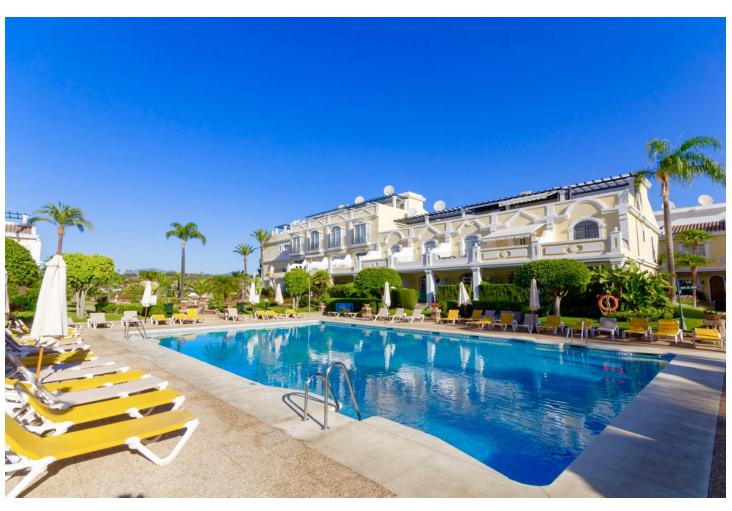

## Long Term Rental - House - Nueva Andalucía 1.350€ / Month

Nueva Andalucía House

2

2

137 m<sup>2</sup>

SPACIOUS 2 BED TOWNHOUSE WITH PRIVATE GARDEN, ALOHA GARDENS - WALKING DISTANCE TO THE SHOPS, BARS & RESTAURANTS OF ALOHA, NUEVA ANDALUCIA. Available from December 2021 (but it can be viewed now). Fantastic spacious townhouse in the highly desirable area of Aloha, close to all amenities. The house comprises: Ground level - Modernised kitchen, spacious living room leading out to a terrace and private garden, guest toilet. Upstairs - 2 bedrooms with family bathroom. The master bedroom has its own private terrace with fantastic views of the sea & La Concha mountain. There is a spiral staircase leading up to a large solarium to enjoy year-round sunshine and fantastic panoramic views. The urbanisation is fully gated with 24 hour security. There are 3 swimming pools in total, with an indoor heated swimming pool for in the winter months Underground parking for 1 car included. If you like to be at the centre of action, Aloha Gardens is very well located. Located at the centre of Nueva Andalucia within a few minutes walk there are numerous amenities available including shops, bars and restaurants such as el Jardin, Living Room, Bollywood indian restaurant, Tuk Tuk thai asian fusion to name a few. For golfers you are within minutes drive of some of the most well known golf courses in Marbella such as Aloha, Los Naranjos and Las Brisas. The urbanisation is also close to Puerto Banus which is just a few minutes drive away, as are the beaches.

Views
Mountain
Panoramic
Garden
Private

Condition
Excellent

Features
Fitted Wardrobes
Solarium

Security
Gated Complex
24 Hour Security
Safe

Pool
Communal

Furniture
Fully Furnished

Parking
Underground

Climate Control
Air Conditioning
Hot A/C
Kitchen
Fully Fitted