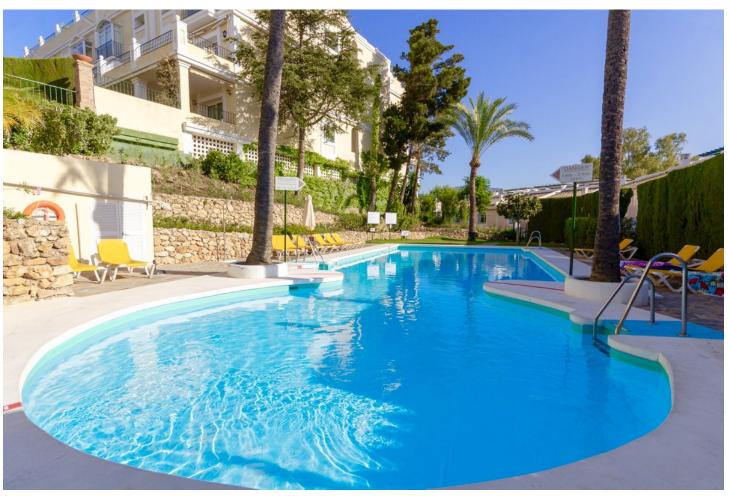

## Long Term Rental - House - Nueva Andalucía 1.350€ / Month

Nueva Andalucía House

2

2

137 m<sup>2</sup>

SPACIOUS 2 BED TOWNHOUSE WITH PRIVATE GARDEN, ALOHA GARDENS - WALKING DISTANCE TO THE SHOPS, BARS & RESTAURANTS OF ALOHA, NUEVA ANDALUCIA. Available from December 2021 (but it can be viewed now). Fantastic spacious townhouse in the highly desirable area of Aloha, close to all amenities. The house comprises: Ground level - Modernised kitchen, spacious living room leading out to a terrace and private garden, guest toilet. Upstairs - 2 bedrooms with family bathroom. The master bedroom has its own private terrace with fantastic views of the sea & La Concha mountain. There is a spiral staircase leading up to a large solarium to enjoy year-round sunshine and fantastic panoramic views. The urbanisation is fully gated with 24 hour security. There are 3 swimming pools in total, with an indoor heated swimming pool for in the winter months Underground parking for 1 car included. If you like to be at the centre of action, Aloha Gardens is very well located. Located at the centre of Nueva Andalucia within a few minutes walk there are numerous amenities available including shops, bars and restaurants such as el Jardin, Living Room, Bollywood indian restaurant, Tuk Tuk thai asian fusion to name a few. For golfers you are within minutes drive of some of the most well known golf courses in Marbella such as Aloha, Los Naranjos and Las Brisas. The urbanisation is also close to Puerto Banus which is just a few minutes drive away, as are the beaches.

Views
Mountain
Panoramic
Garden
Private

Condition
Excellent

Features
Fitted Wardrobes
Solarium

Security
Gated Complex
24 Hour Security
Safe

Pool
Communal

Furniture
Fully Furnished

Parking
Underground

Climate Control
Air Conditioning
Hot A/C
Kitchen
Fully Fitted