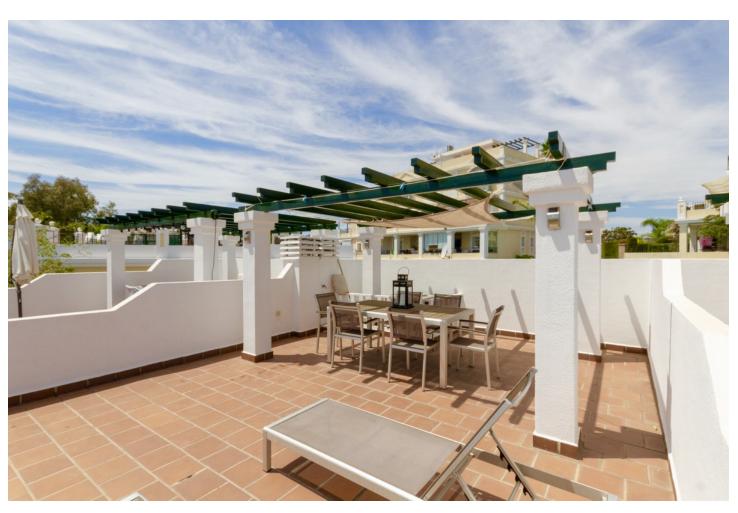

## Long Term Rental - House - Nueva Andalucía 1.350€ / Month

Nueva Andalucía House

2

2

137 m<sup>2</sup>

SPACIOUS 2 BED TOWNHOUSE WITH PRIVATE GARDEN, ALOHA GARDENS - WALKING DISTANCE TO THE SHOPS, BARS & RESTAURANTS OF ALOHA, NUEVA ANDALUCIA. Available from December 2021 (but it can be viewed now). Fantastic spacious townhouse in the highly desirable area of Aloha, close to all amenities. The house comprises: Ground level - Modernised kitchen, spacious living room leading out to a terrace and private garden, guest toilet. Upstairs - 2 bedrooms with family bathroom. The master bedroom has its own private terrace with fantastic views of the sea & La Concha mountain. There is a spiral staircase leading up to a large solarium to enjoy year-round sunshine and fantastic panoramic views. The urbanisation is fully gated with 24 hour security. There are 3 swimming pools in total, with an indoor heated swimming pool for in the winter months Underground parking for 1 car included. If you like to be at the centre of action, Aloha Gardens is very well located. Located at the centre of Nueva Andalucia within a few minutes walk there are numerous amenities available including shops, bars and restaurants such as el Jardin, Living Room, Bollywood indian restaurant, Tuk Tuk thai asian fusion to name a few. For golfers you are within minutes drive of some of the most well known golf courses in Marbella such as Aloha, Los Naranjos and Las Brisas. The urbanisation is also close to Puerto Banus which is just a few minutes drive away, as are the beaches.

Views
Mountain
Panoramic
Garden
Private

Condition
Excellent

Features
Fitted Wardrobes
Solarium

Security
Gated Complex
24 Hour Security
Safe

Pool
Communal

Furniture
Fully Furnished

Parking
Underground

Climate Control
Air Conditioning
Hot A/C
Kitchen
Fully Fitted