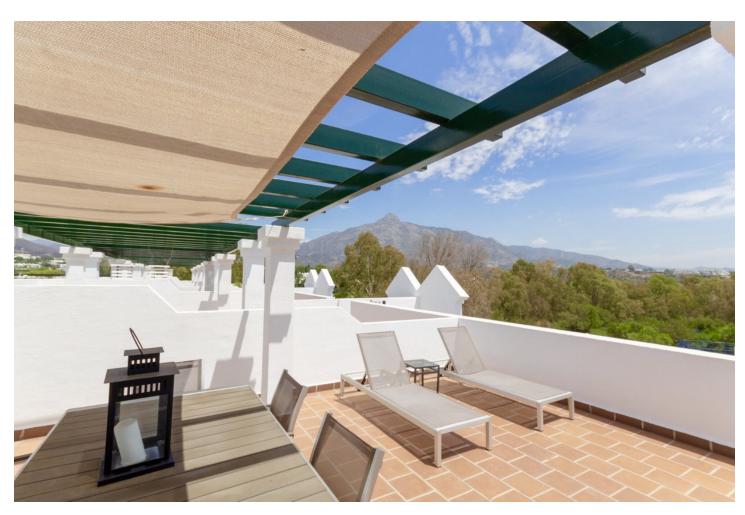

## Long Term Rental - House - Nueva Andalucía 1.350€ / Month

Nueva Andalucía House

2

2

137 m<sup>2</sup>

SPACIOUS 2 BED TOWNHOUSE WITH PRIVATE GARDEN, ALOHA GARDENS - WALKING DISTANCE TO THE SHOPS, BARS & RESTAURANTS OF ALOHA, NUEVA ANDALUCIA. Available from December 2021 (but it can be viewed now). Fantastic spacious townhouse in the highly desirable area of Aloha, close to all amenities. The house comprises: Ground level - Modernised kitchen, spacious living room leading out to a terrace and private garden, guest toilet. Upstairs - 2 bedrooms with family bathroom. The master bedroom has its own private terrace with fantastic views of the sea & La Concha mountain. There is a spiral staircase leading up to a large solarium to enjoy year-round sunshine and fantastic panoramic views. The urbanisation is fully gated with 24 hour security. There are 3 swimming pools in total, with an indoor heated swimming pool for in the winter months Underground parking for 1 car included. If you like to be at the centre of action, Aloha Gardens is very well located. Located at the centre of Nueva Andalucia within a few minutes walk there are numerous amenities available including shops, bars and restaurants such as el Jardin, Living Room, Bollywood indian restaurant, Tuk Tuk thai asian fusion to name a few. For golfers you are within minutes drive of some of the most well known golf courses in Marbella such as Aloha, Los Naranjos and Las Brisas. The urbanisation is also close to Puerto Banus which is just a few minutes drive away, as are the beaches.