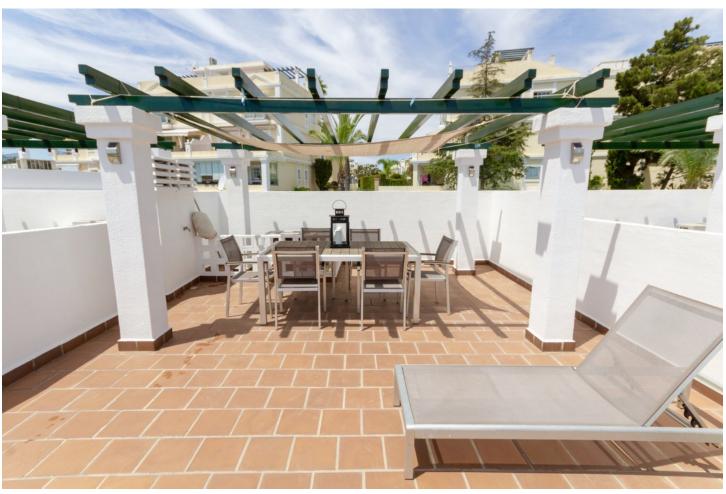

## Long Term Rental - House - Nueva Andalucía 1.350€ / Month

Nueva Andalucía House

2

2

137 m<sup>2</sup>

SPACIOUS 2 BED TOWNHOUSE WITH PRIVATE GARDEN, ALOHA GARDENS - WALKING DISTANCE TO THE SHOPS, BARS & RESTAURANTS OF ALOHA, NUEVA ANDALUCIA. Available from December 2021 (but it can be viewed now). Fantastic spacious townhouse in the highly desirable area of Aloha, close to all amenities. The house comprises: Ground level - Modernised kitchen, spacious living room leading out to a terrace and private garden, guest toilet. Upstairs - 2 bedrooms with family bathroom. The master bedroom has its own private terrace with fantastic views of the sea & La Concha mountain. There is a spiral staircase leading up to a large solarium to enjoy year-round sunshine and fantastic panoramic views. The urbanisation is fully gated with 24 hour security. There are 3 swimming pools in total, with an indoor heated swimming pool for in the winter months Underground parking for 1 car included. If you like to be at the centre of action, Aloha Gardens is very well located. Located at the centre of Nueva Andalucia within a few minutes walk there are numerous amenities available including shops, bars and restaurants such as el Jardin, Living Room, Bollywood indian restaurant, Tuk Tuk thai asian fusion to name a few. For golfers you are within minutes drive of some of the most well known golf courses in Marbella such as Aloha, Los Naranjos and Las Brisas. The urbanisation is also close to Puerto Banus which is just a few minutes drive away, as are the beaches.

Views
Mountain
Panoramic
Garden
Private

Condition
Excellent

Features
Fitted Wardrobes
Solarium

Security
Gated Complex
24 Hour Security
Safe

Pool
Communal

Furniture
Fully Furnished

Parking
Underground

Climate Control
Air Conditioning
Hot A/C
Kitchen
Fully Fitted