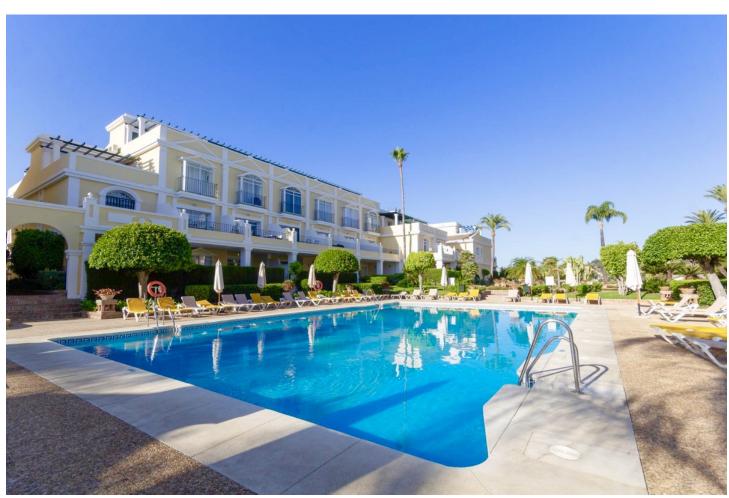

## Long Term Rental - House - Nueva Andalucía 1.350€ / Month

Nueva Andalucía House

2

2

137 m<sup>2</sup>

SPACIOUS 2 BED TOWNHOUSE WITH PRIVATE GARDEN, ALOHA GARDENS - WALKING DISTANCE TO THE SHOPS, BARS & RESTAURANTS OF ALOHA, NUEVA ANDALUCIA. Available from December 2021 (but it can be viewed now). Fantastic spacious townhouse in the highly desirable area of Aloha, close to all amenities. The house comprises: Ground level - Modernised kitchen, spacious living room leading out to a terrace and private garden, guest toilet. Upstairs - 2 bedrooms with family bathroom. The master bedroom has its own private terrace with fantastic views of the sea & La Concha mountain. There is a spiral staircase leading up to a large solarium to enjoy year-round sunshine and fantastic panoramic views. The urbanisation is fully gated with 24 hour security. There are 3 swimming pools in total, with an indoor heated swimming pool for in the winter months Underground parking for 1 car included. If you like to be at the centre of action, Aloha Gardens is very well located. Located at the centre of Nueva Andalucia within a few minutes walk there are numerous amenities available including shops, bars and restaurants such as el Jardin, Living Room, Bollywood indian restaurant, Tuk Tuk thai asian fusion to name a few. For golfers you are within minutes drive of some of the most well known golf courses in Marbella such as Aloha, Los Naranjos and Las Brisas. The urbanisation is also close to Puerto Banus which is just a few minutes drive away, as are the beaches.