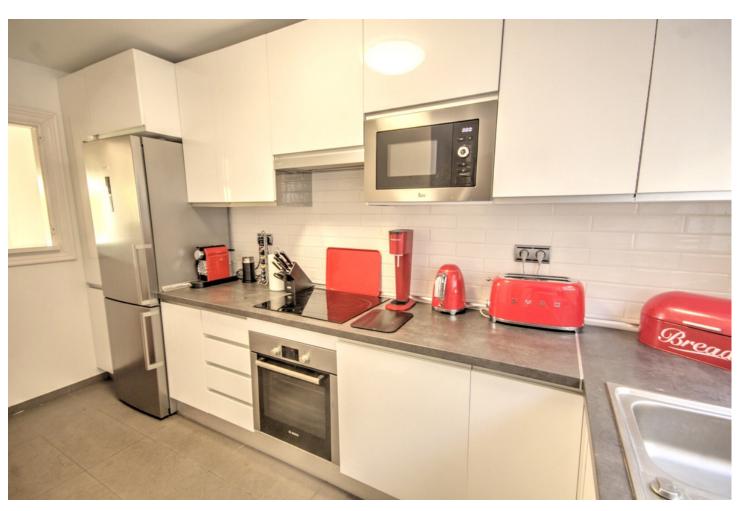

## Long Term Rental - House - Nueva Andalucía 1.350€ / Month

Nueva Andalucía House

2

2

137 m<sup>2</sup>

SPACIOUS 2 BED TOWNHOUSE WITH PRIVATE GARDEN, ALOHA GARDENS - WALKING DISTANCE TO THE SHOPS, BARS & RESTAURANTS OF ALOHA, NUEVA ANDALUCIA. Available from December 2021 (but it can be viewed now). Fantastic spacious townhouse in the highly desirable area of Aloha, close to all amenities. The house comprises: Ground level - Modernised kitchen, spacious living room leading out to a terrace and private garden, guest toilet. Upstairs - 2 bedrooms with family bathroom. The master bedroom has its own private terrace with fantastic views of the sea & La Concha mountain. There is a spiral staircase leading up to a large solarium to enjoy year-round sunshine and fantastic panoramic views. The urbanisation is fully gated with 24 hour security. There are 3 swimming pools in total, with an indoor heated swimming pool for in the winter months Underground parking for 1 car included. If you like to be at the centre of action, Aloha Gardens is very well located. Located at the centre of Nueva Andalucia within a few minutes walk there are numerous amenities available including shops, bars and restaurants such as el Jardin, Living Room, Bollywood indian restaurant, Tuk Tuk thai asian fusion to name a few. For golfers you are within minutes drive of some of the most well known golf courses in Marbella such as Aloha, Los Naranjos and Las Brisas. The urbanisation is also close to Puerto Banus which is just a few minutes drive away, as are the beaches.