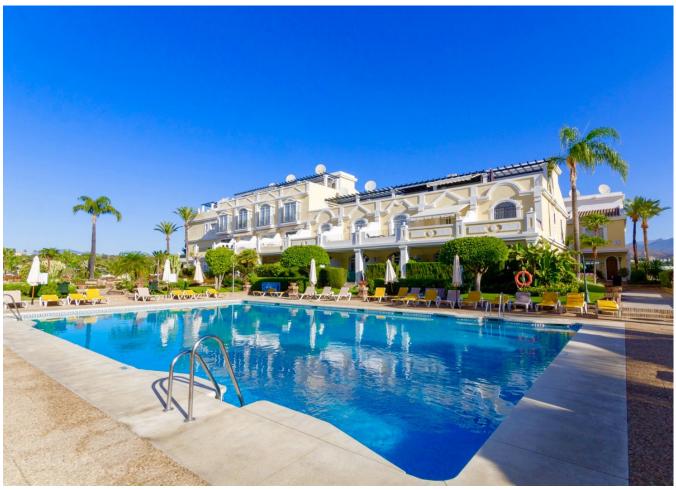

## Long Term Rental - House - Nueva Andalucía 1.350€ / Month

Nueva Andalucía House

2

2

137 m<sup>2</sup>

SPACIOUS 2 BED TOWNHOUSE WITH PRIVATE GARDEN, ALOHA GARDENS - WALKING DISTANCE TO THE SHOPS, BARS & RESTAURANTS OF ALOHA, NUEVA ANDALUCIA. Available from December 2021 (but it can be viewed now). Fantastic spacious townhouse in the highly desirable area of Aloha, close to all amenities. The house comprises: Ground level - Modernised kitchen, spacious living room leading out to a terrace and private garden, guest toilet. Upstairs - 2 bedrooms with family bathroom. The master bedroom has its own private terrace with fantastic views of the sea & La Concha mountain. There is a spiral staircase leading up to a large solarium to enjoy year-round sunshine and fantastic panoramic views. The urbanisation is fully gated with 24 hour security. There are 3 swimming pools in total, with an indoor heated swimming pool for in the winter months Underground parking for 1 car included. If you like to be at the centre of action, Aloha Gardens is very well located. Located at the centre of Nueva Andalucia within a few minutes walk there are numerous amenities available including shops, bars and restaurants such as el Jardin, Living Room, Bollywood indian restaurant, Tuk Tuk thai asian fusion to name a few. For golfers you are within minutes drive of some of the most well known golf courses in Marbella such as Aloha, Los Naranjos and Las Brisas. The urbanisation is also close to Puerto Banus which is just a few minutes drive away, as are the beaches.

Views
Mountain
Panoramic
Garden
Private

Condition
Excellent

Features
Fitted Wardrobes
Solarium

Security
Gated Complex
24 Hour Security
Safe

Pool
Communal

Furniture
Fully Furnished

Parking
Underground

Climate Control
Air Conditioning
Hot A/C
Kitchen
Fully Fitted