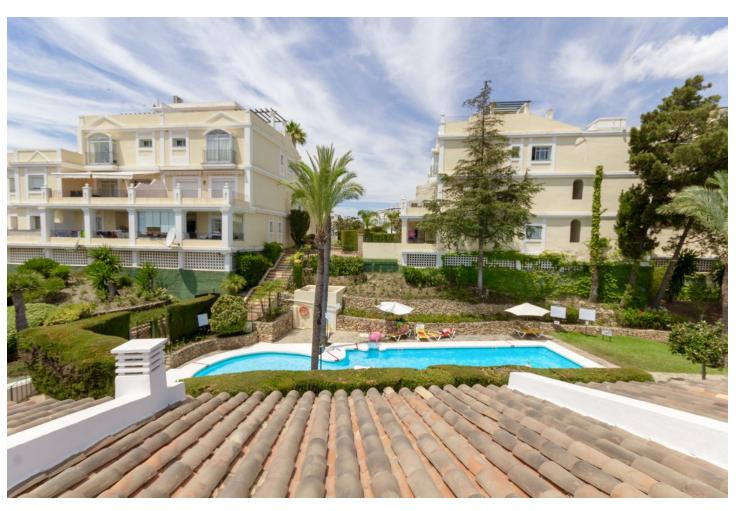

## Long Term Rental - House - Nueva Andalucía 1.350€ / Month

Nueva Andalucía House

2

2

137 m<sup>2</sup>

SPACIOUS 2 BED TOWNHOUSE WITH PRIVATE GARDEN, ALOHA GARDENS - WALKING DISTANCE TO THE SHOPS, BARS & RESTAURANTS OF ALOHA, NUEVA ANDALUCIA. Available from December 2021 (but it can be viewed now). Fantastic spacious townhouse in the highly desirable area of Aloha, close to all amenities. The house comprises: Ground level - Modernised kitchen, spacious living room leading out to a terrace and private garden, guest toilet. Upstairs - 2 bedrooms with family bathroom. The master bedroom has its own private terrace with fantastic views of the sea & La Concha mountain. There is a spiral staircase leading up to a large solarium to enjoy year-round sunshine and fantastic panoramic views. The urbanisation is fully gated with 24 hour security. There are 3 swimming pools in total, with an indoor heated swimming pool for in the winter months Underground parking for 1 car included. If you like to be at the centre of action, Aloha Gardens is very well located. Located at the centre of Nueva Andalucia within a few minutes walk there are numerous amenities available including shops, bars and restaurants such as el Jardin, Living Room, Bollywood indian restaurant, Tuk Tuk thai asian fusion to name a few. For golfers you are within minutes drive of some of the most well known golf courses in Marbella such as Aloha, Los Naranjos and Las Brisas. The urbanisation is also close to Puerto Banus which is just a few minutes drive away, as are the beaches.