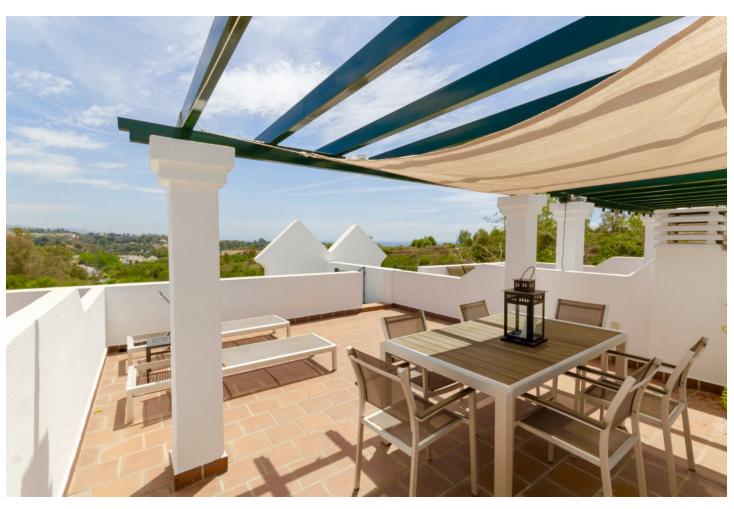

## Long Term Rental - House - Nueva Andalucía 1.350€ / Month

Nueva Andalucía House

2

2

137 m<sup>2</sup>

SPACIOUS 2 BED TOWNHOUSE WITH PRIVATE GARDEN, ALOHA GARDENS - WALKING DISTANCE TO THE SHOPS, BARS & RESTAURANTS OF ALOHA, NUEVA ANDALUCIA. Available from December 2021 (but it can be viewed now). Fantastic spacious townhouse in the highly desirable area of Aloha, close to all amenities. The house comprises: Ground level - Modernised kitchen, spacious living room leading out to a terrace and private garden, guest toilet. Upstairs - 2 bedrooms with family bathroom. The master bedroom has its own private terrace with fantastic views of the sea & La Concha mountain. There is a spiral staircase leading up to a large solarium to enjoy year-round sunshine and fantastic panoramic views. The urbanisation is fully gated with 24 hour security. There are 3 swimming pools in total, with an indoor heated swimming pool for in the winter months Underground parking for 1 car included. If you like to be at the centre of action, Aloha Gardens is very well located. Located at the centre of Nueva Andalucia within a few minutes walk there are numerous amenities available including shops, bars and restaurants such as el Jardin, Living Room, Bollywood indian restaurant, Tuk Tuk thai asian fusion to name a few. For golfers you are within minutes drive of some of the most well known golf courses in Marbella such as Aloha, Los Naranjos and Las Brisas. The urbanisation is also close to Puerto Banus which is just a few minutes drive away, as are the beaches.

Views
Mountain
Panoramic
Garden
Private

Condition
Excellent

Features
Fitted Wardrobes
Solarium

Security
Gated Complex
24 Hour Security
Safe

Pool
Communal

Furniture
Fully Furnished

Parking
Underground

Climate Control
Air Conditioning
Hot A/C
Kitchen
Fully Fitted