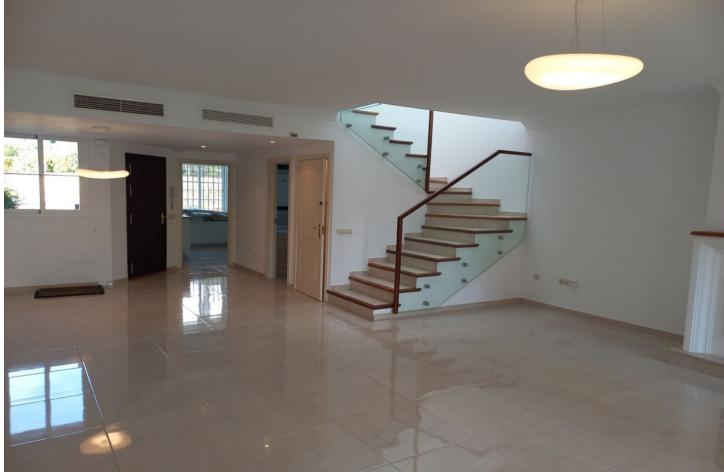

## Long Term Rental - House - Guadalmina Alta 2.600€ / Month

Modern semi-detached townhouse located in Ribera de Guadalmina. Comprising of a corner house with a private 80m2 garden, 3 bedrooms, 2 bathrooms, large high quality kitchen, guest toilet, spacious lounge with access to the terrace and garden. Basement converted in 4th bedroom with a bathroom. Gas fireplace, air conditioning, parquet floors upstairs and electric shutters. Private enclosed community with 24hr security, landscaped communal gardens, two swimming pools and children's play area. Possibility to rent a private garage and storage room at an additional cost.