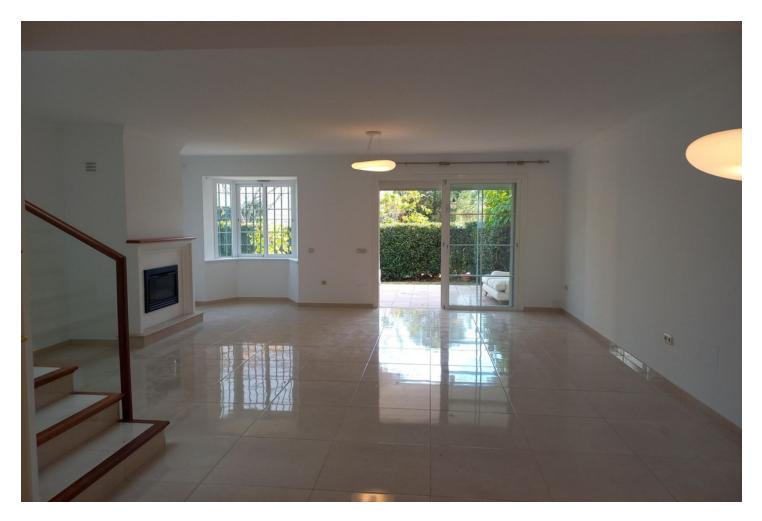

## Long Term Rental - House - Guadalmina Alta 2.600€ / Month

Modern semi-detached townhouse located in Ribera de Guadalmina. Comprising of a corner house with a private 80m2 garden, 3 bedrooms, 2 bathrooms, large high quality kitchen, guest toilet, spacious lounge with access to the terrace and garden. Basement converted in 4th bedroom with a bathroom. Gas fireplace, air conditioning, parquet floors upstairs and electric shutters. Private enclosed community with 24hr security, landscaped communal gardens, two swimming pools and children's play area. Possibility to rent a private garage and storage room at an additional cost.