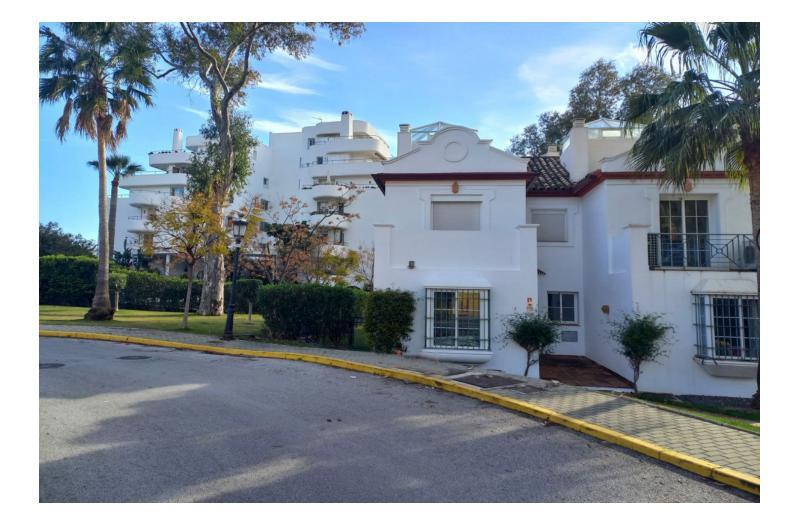

## Long Term Rental - House - Guadalmina Alta 2.600€ / Month

Modern semi-detached townhouse located in Ribera de Guadalmina. Comprising of a corner house with a private 80m2 garden, 3 bedrooms, 2 bathrooms, large high quality kitchen, guest toilet, spacious lounge with access to the terrace and garden. Basement converted in 4th bedroom with a bathroom. Gas fireplace, air conditioning, parquet floors upstairs and electric shutters. Private enclosed community with 24hr security, landscaped communal gardens, two swimming pools and children's play area. Possibility to rent a private garage and storage room at an additional cost.