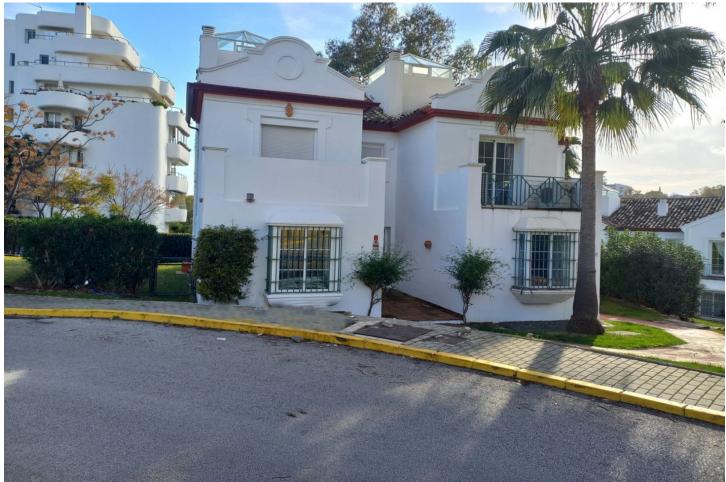

## Long Term Rental - House - Guadalmina Alta 2.600€ / Month

Modern semi-detached townhouse located in Ribera de Guadalmina. Comprising of a corner house with a private 80m2 garden, 3 bedrooms, 2 bathrooms, large high quality kitchen, guest toilet, spacious lounge with access to the terrace and garden. Basement converted in 4th bedroom with a bathroom. Gas fireplace, air conditioning, parquet floors upstairs and electric shutters. Private enclosed community with 24hr security, landscaped communal gardens, two swimming pools and children's play area. Possibility to rent a private garage and storage room at an additional cost.