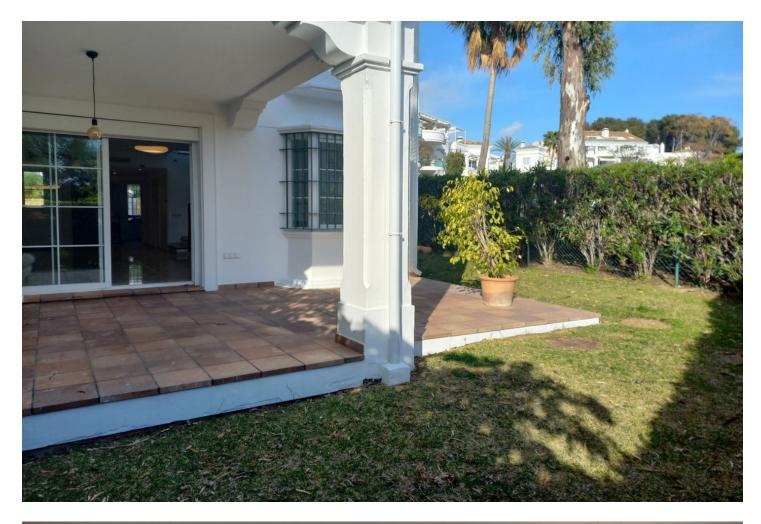

## Long Term Rental - House - Guadalmina Alta 2.600€ / Month

Modern semi-detached townhouse located in Ribera de Guadalmina. Comprising of a corner house with a private 80m2 garden, 3 bedrooms, 2 bathrooms, large high quality kitchen, guest toilet, spacious lounge with access to the terrace and garden. Basement converted in 4th bedroom with a bathroom. Gas fireplace, air conditioning, parquet floors upstairs and electric shutters. Private enclosed community with 24hr security, landscaped communal gardens, two swimming pools and children's play area. Possibility to rent a private garage and storage room at an additional cost.