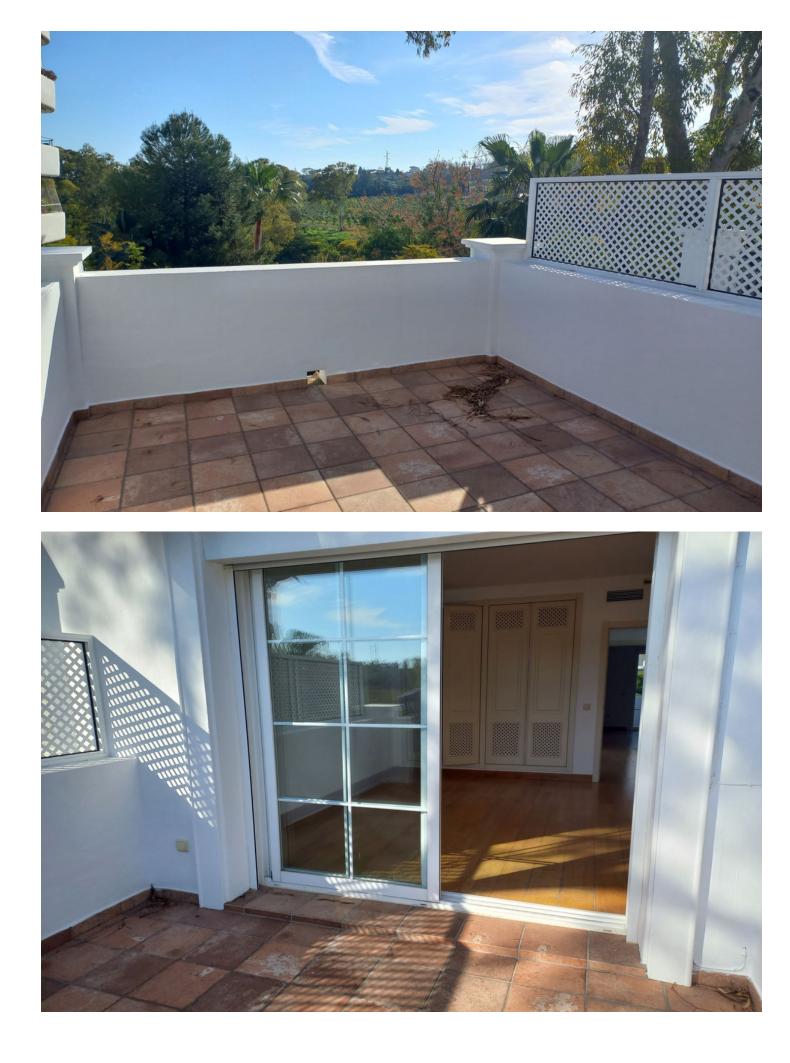

## Long Term Rental - House - Guadalmina Alta 2.600€ / Month

Modern semi-detached townhouse located in Ribera de Guadalmina. Comprising of a corner house with a private 80m2 garden, 3 bedrooms, 2 bathrooms, large high quality kitchen, guest toilet, spacious lounge with access to the terrace and garden. Basement converted in 4th bedroom with a bathroom. Gas fireplace, air conditioning, parquet floors upstairs and electric shutters. Private enclosed community with 24hr security, landscaped communal gardens, two swimming pools and children's play area. Possibility to rent a private garage and storage room at an additional cost.

Climate Control

Kitchen Fully Fitted Orientation South

Views Garden Virban

Garden

Communal Private Condition Excellent

Features Covered Terrace Fitted Wardrobes Private Terrace Ensuite Bathroom Marble Flooring Double Glazing Security Gated Complex 24 Hour Security Pool ✓ Communal