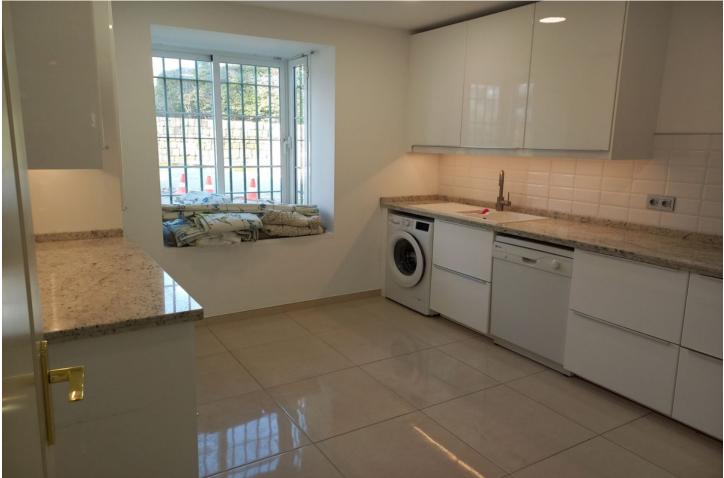

## Long Term Rental - House - Guadalmina Alta 2.600€ / Month

Modern semi-detached townhouse located in Ribera de Guadalmina. Comprising of a corner house with a private 80m2 garden, 3 bedrooms, 2 bathrooms, large high quality kitchen, guest toilet, spacious lounge with access to the terrace and garden. Basement converted in 4th bedroom with a bathroom. Gas fireplace, air conditioning, parquet floors upstairs and electric shutters. Private enclosed community with 24hr security, landscaped communal gardens, two swimming pools and children's play area. Possibility to rent a private garage and storage room at an additional cost.