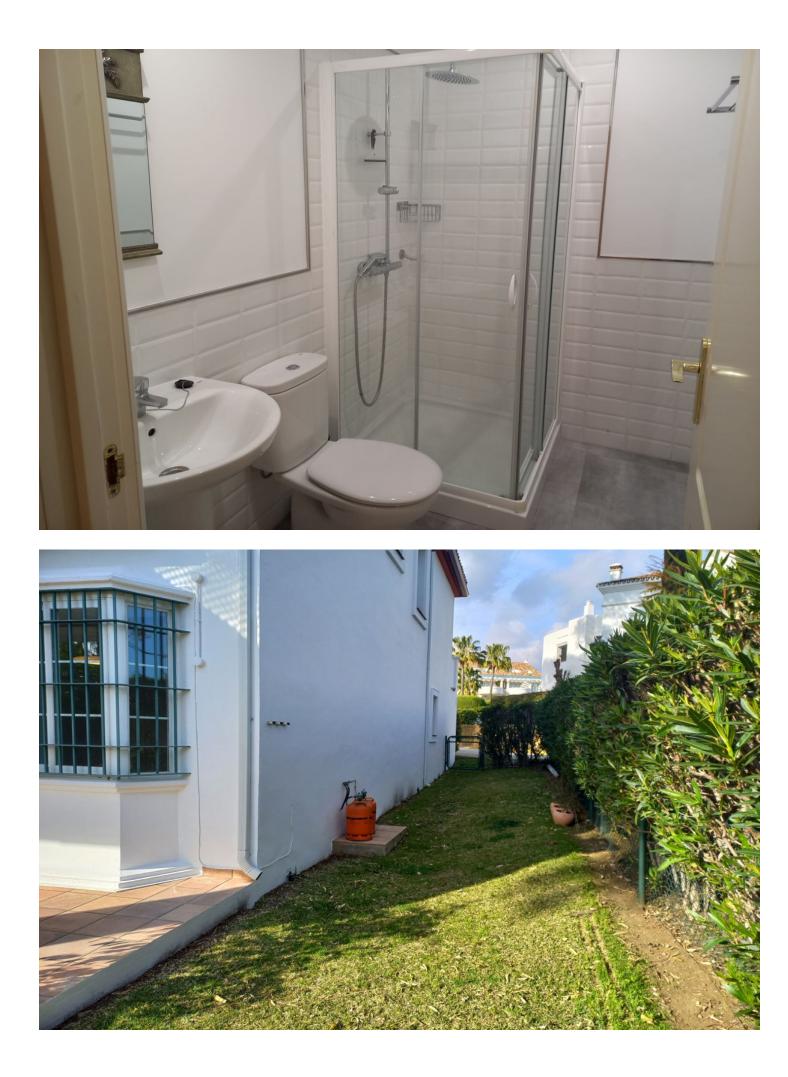

## Long Term Rental - House - Guadalmina Alta 2.600€ / Month

Modern semi-detached townhouse located in Ribera de Guadalmina. Comprising of a corner house with a private 80m2 garden, 3 bedrooms, 2 bathrooms, large high quality kitchen, guest toilet, spacious lounge with access to the terrace and garden. Basement converted in 4th bedroom with a bathroom. Gas fireplace, air conditioning, parquet floors upstairs and electric shutters. Private enclosed community with 24hr security, landscaped communal gardens, two swimming pools and children's play area. Possibility to rent a private garage and storage room at an additional cost.