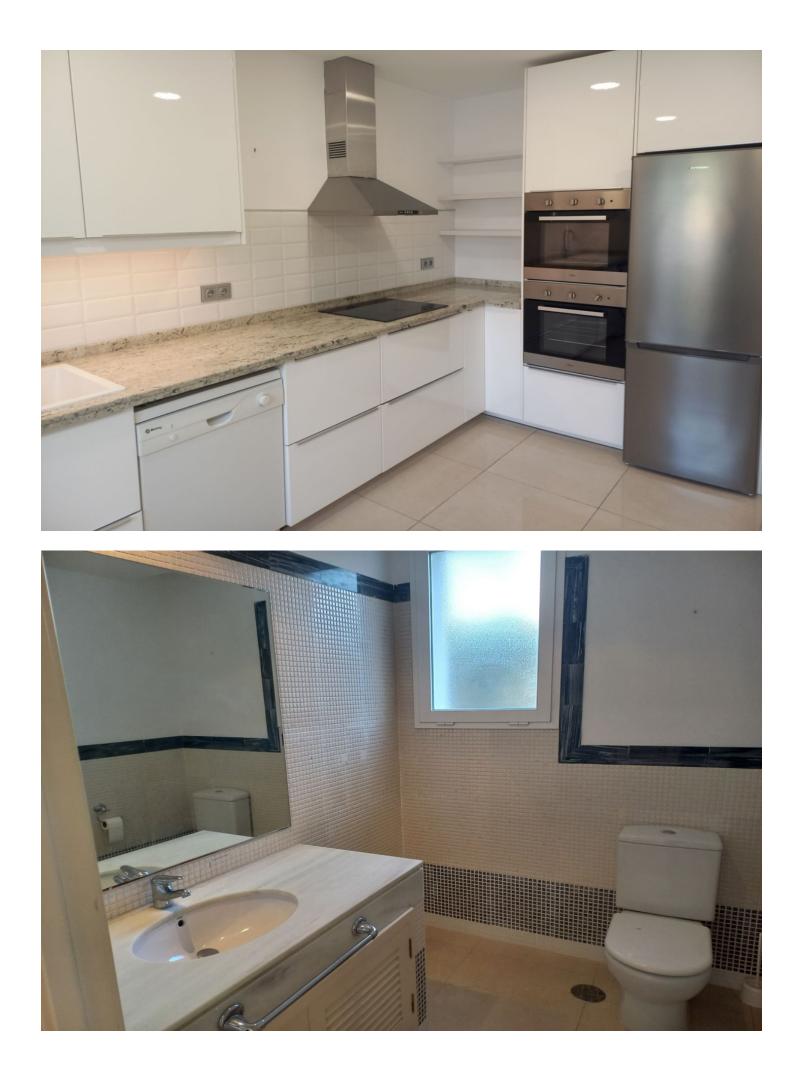

## Long Term Rental - House - Guadalmina Alta 2.600€ / Month

Modern semi-detached townhouse located in Ribera de Guadalmina. Comprising of a corner house with a private 80m2 garden, 3 bedrooms, 2 bathrooms, large high quality kitchen, guest toilet, spacious lounge with access to the terrace and garden. Basement converted in 4th bedroom with a bathroom. Gas fireplace, air conditioning, parquet floors upstairs and electric shutters. Private enclosed community with 24hr security, landscaped communal gardens, two swimming pools and children's play area. Possibility to rent a private garage and storage room at an additional cost.