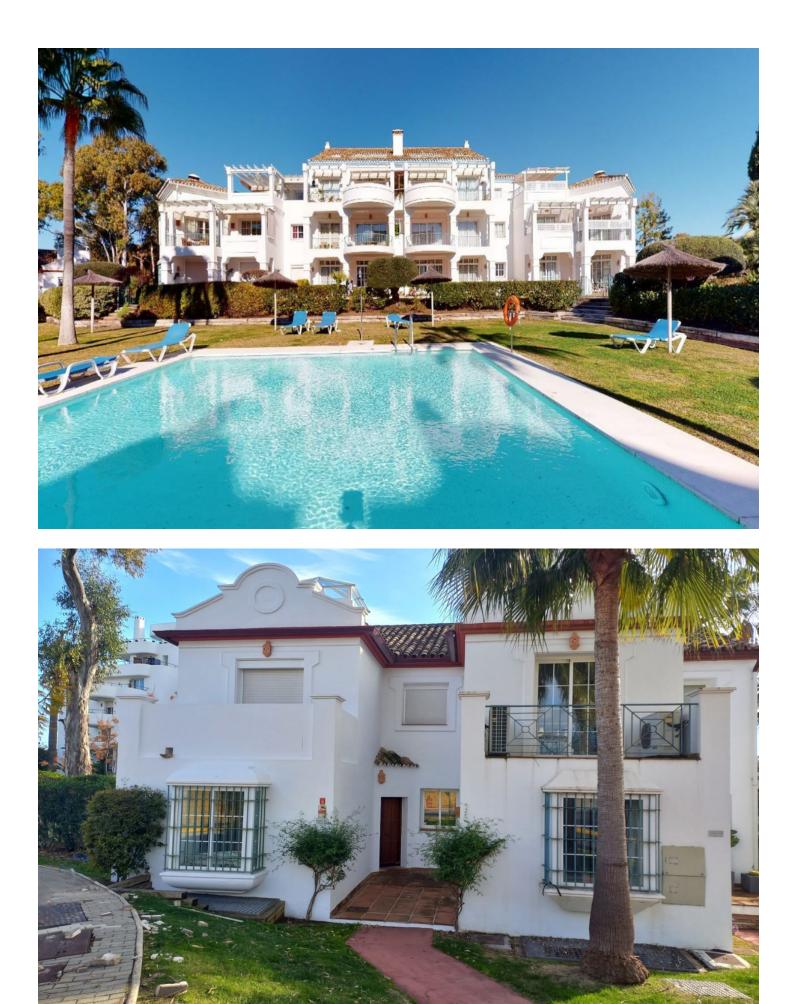

## Long Term Rental - House - Guadalmina Alta 2.600€ / Month

Modern semi-detached townhouse located in Ribera de Guadalmina. Comprising of a corner house with a private 80m2 garden, 3 bedrooms, 2 bathrooms, large high quality kitchen, guest toilet, spacious lounge with access to the terrace and garden. Basement converted in 4th bedroom with a bathroom. Gas fireplace, air conditioning, parquet floors upstairs and electric shutters. Private enclosed community with 24hr security, landscaped communal gardens, two swimming pools and children's play area. Possibility to rent a private garage and storage room at an additional cost.