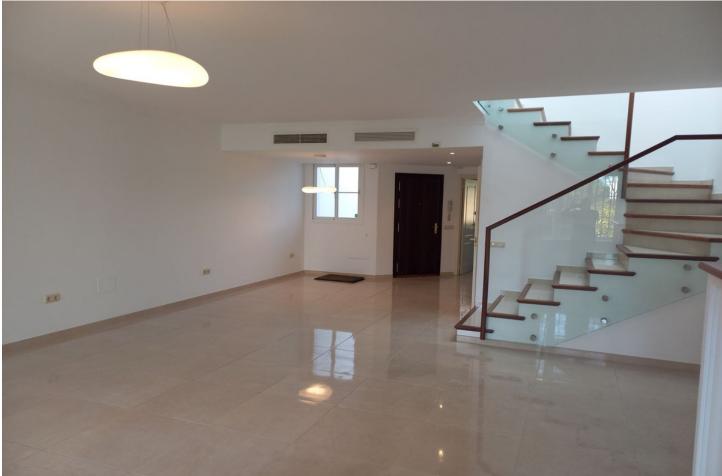

## Long Term Rental - House - Guadalmina Alta 2.600€ / Month

Modern semi-detached townhouse located in Ribera de Guadalmina. Comprising of a corner house with a private 80m2 garden, 3 bedrooms, 2 bathrooms, large high quality kitchen, guest toilet, spacious lounge with access to the terrace and garden. Basement converted in 4th bedroom with a bathroom. Gas fireplace, air conditioning, parquet floors upstairs and electric shutters. Private enclosed community with 24hr security, landscaped communal gardens, two swimming pools and children's play area. Possibility to rent a private garage and storage room at an additional cost.