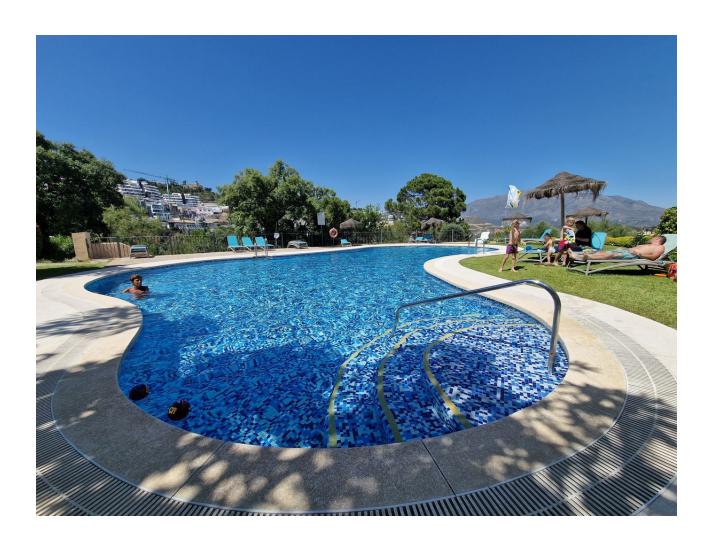

## Long Term Rental - Apartment - La Quinta 2.650€ / Month

La Quinta Apartment

2

2

125 m2

This apartment is only available for longer periods from now to 31. May at [2.650 per month. Minimum stay is 6 month, maximum 7 month During summer: June, September [2.200 per week, July, August [2.500 per week. 2 bed 2 bath luxury apartment with large terrace, sea view & BBQ This great ground floor 2-bedroom apartment contains 2 spacious bathrooms with underfloor heating, anti-steam mirrors, Jacuzzi bath and shower. Bedroom 2 has two single beds. The large terrace from where you can enjoy amazing sea views. Equipped with Intelligent Home system, large kitchen with SIEMENS appliances, independent utility room, electric blinds, air conditioning hot/cold individually installed in each room, safe, fitted wardrobes, fireplace and satellite TV. It is beautifully furnished in a modern style. For more than 2 weeks, feel free to contact us for special offers. WIFI connection available. Whether you want to relax around the pool or explore the delights of the coast, you could not be in a better location. This apartment allows visitors the chance to enjoy the gorgeous serenity that the urbanisation offers with its amazing surroundings. Whether you want to lounge around the pool or wander around the gorgeous manicured grounds this really is the perfect setting to unwind. There is also lots for the more active holiday maker with the sports facilities at the club house or the amazing culture and sights in the surrounding areas. This accommodation offers something for everyone.