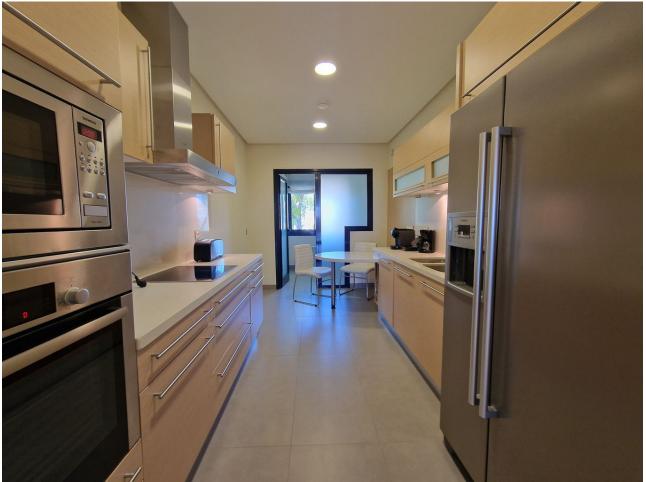

## Long Term Rental - Apartment - La Quinta 2.650€ / Month

La Quinta Apartment

2

2

125 m2

This apartment is only available for longer periods from now to 31. May at [2.650 per month. Minimum stay is 6 month, maximum 7 month During summer: June, September [2.200 per week, July, August [2.500 per week. 2 bed 2 bath luxury apartment with large terrace, sea view & BBQ This great ground floor 2-bedroom apartment contains 2 spacious bathrooms with underfloor heating, anti-steam mirrors, Jacuzzi bath and shower. Bedroom 2 has two single beds. The large terrace from where you can enjoy amazing sea views. Equipped with Intelligent Home system, large kitchen with SIEMENS appliances, independent utility room, electric blinds, air conditioning hot/cold individually installed in each room, safe, fitted wardrobes, fireplace and satellite TV. It is beautifully furnished in a modern style. For more than 2 weeks, feel free to contact us for special offers. WIFI connection available. Whether you want to relax around the pool or explore the delights of the coast, you could not be in a better location. This apartment allows visitors the chance to enjoy the gorgeous serenity that the urbanisation offers with its amazing surroundings. Whether you want to lounge around the pool or wander around the gorgeous manicured grounds this really is the perfect setting to unwind. There is also lots for the more active holiday maker with the sports facilities at the club house or the amazing culture and sights in the surrounding areas. This accommodation offers something for everyone.