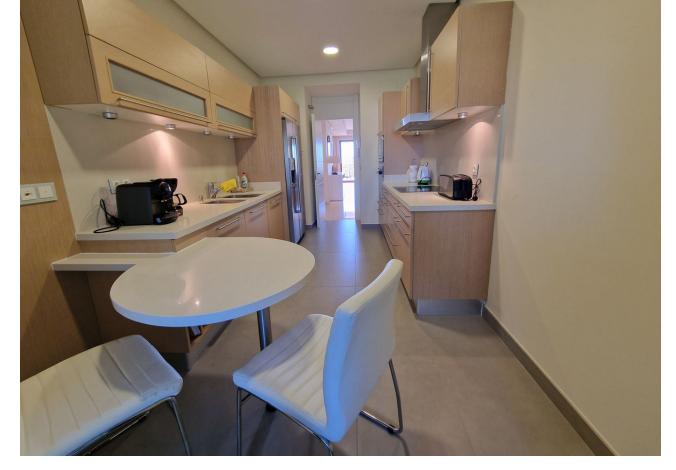

## Long Term Rental - Apartment - La Quinta 2.650€ / Month

La Quinta Apartment

2

2

125 m2

This apartment is only available for longer periods from now to 31. May at [2.650 per month. Minimum stay is 6 month, maximum 7 month During summer: June, September [2.200 per week, July, August [2.500 per week. 2 bed 2 bath luxury apartment with large terrace, sea view & BBQ This great ground floor 2-bedroom apartment contains 2 spacious bathrooms with underfloor heating, anti-steam mirrors, Jacuzzi bath and shower. Bedroom 2 has two single beds. The large terrace from where you can enjoy amazing sea views. Equipped with Intelligent Home system, large kitchen with SIEMENS appliances, independent utility room, electric blinds, air conditioning hot/cold individually installed in each room, safe, fitted wardrobes, fireplace and satellite TV. It is beautifully furnished in a modern style. For more than 2 weeks, feel free to contact us for special offers. WIFI connection available. Whether you want to relax around the pool or explore the delights of the coast, you could not be in a better location. This apartment allows visitors the chance to enjoy the gorgeous serenity that the urbanisation offers with its amazing surroundings. Whether you want to lounge around the pool or wander around the gorgeous manicured grounds this really is the perfect setting to unwind. There is also lots for the more active holiday maker with the sports facilities at the club house or the amazing culture and sights in the surrounding areas. This accommodation offers something for everyone.