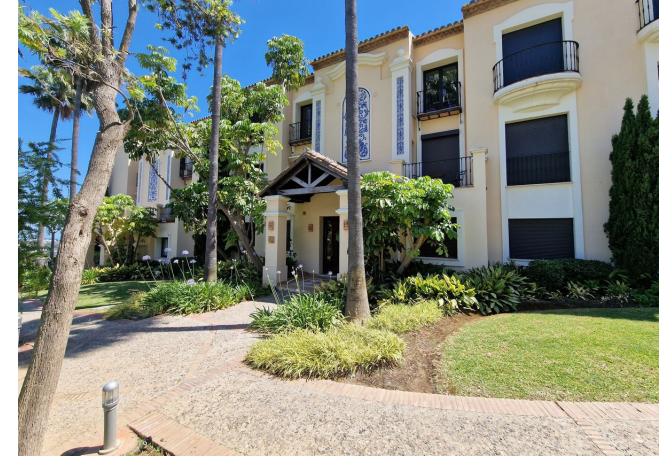

## Long Term Rental - Apartment - La Quinta 2.650€ / Month

La Quinta Apartment

2

2

125 m2

This apartment is only available for longer periods from now to 31. May at [2.650 per month. Minimum stay is 6 month, maximum 7 month During summer: June, September [2.200 per week, July, August [2.500 per week. 2 bed 2 bath luxury apartment with large terrace, sea view & BBQ This great ground floor 2-bedroom apartment contains 2 spacious bathrooms with underfloor heating, anti-steam mirrors, Jacuzzi bath and shower. Bedroom 2 has two single beds. The large terrace from where you can enjoy amazing sea views. Equipped with Intelligent Home system, large kitchen with SIEMENS appliances, independent utility room, electric blinds, air conditioning hot/cold individually installed in each room, safe, fitted wardrobes, fireplace and satellite TV. It is beautifully furnished in a modern style. For more than 2 weeks, feel free to contact us for special offers. WIFI connection available. Whether you want to relax around the pool or explore the delights of the coast, you could not be in a better location. This apartment allows visitors the chance to enjoy the gorgeous serenity that the urbanisation offers with its amazing surroundings. Whether you want to lounge around the pool or wander around the gorgeous manicured grounds this really is the perfect setting to unwind. There is also lots for the more active holiday maker with the sports facilities at the club house or the amazing culture and sights in the surrounding areas. This accommodation offers something for everyone.