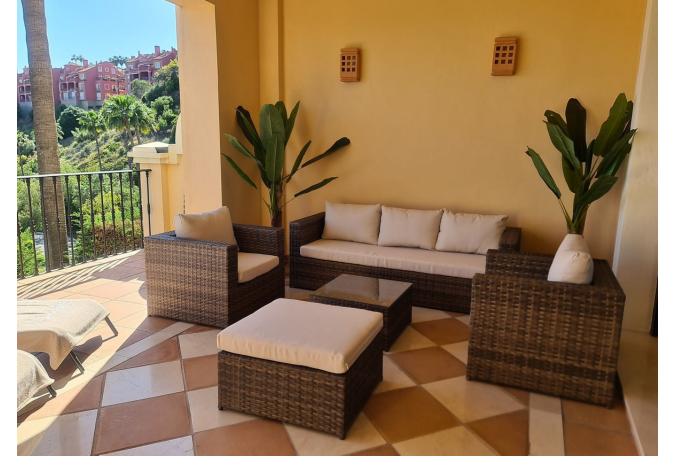

## Long Term Rental - Apartment - La Quinta 2.650€ / Month

La Quinta Apartment

2

2

125 m2

This apartment is only available for longer periods from now to 31. May at [2.650 per month. Minimum stay is 6 month, maximum 7 month During summer: June, September [2.200 per week, July, August [2.500 per week. 2 bed 2 bath luxury apartment with large terrace, sea view & BBQ This great ground floor 2-bedroom apartment contains 2 spacious bathrooms with underfloor heating, anti-steam mirrors, Jacuzzi bath and shower. Bedroom 2 has two single beds. The large terrace from where you can enjoy amazing sea views. Equipped with Intelligent Home system, large kitchen with SIEMENS appliances, independent utility room, electric blinds, air conditioning hot/cold individually installed in each room, safe, fitted wardrobes, fireplace and satellite TV. It is beautifully furnished in a modern style. For more than 2 weeks, feel free to contact us for special offers. WIFI connection available. Whether you want to relax around the pool or explore the delights of the coast, you could not be in a better location. This apartment allows visitors the chance to enjoy the gorgeous serenity that the urbanisation offers with its amazing surroundings. Whether you want to lounge around the pool or wander around the gorgeous manicured grounds this really is the perfect setting to unwind. There is also lots for the more active holiday maker with the sports facilities at the club house or the amazing culture and sights in the surrounding areas. This accommodation offers something for everyone.