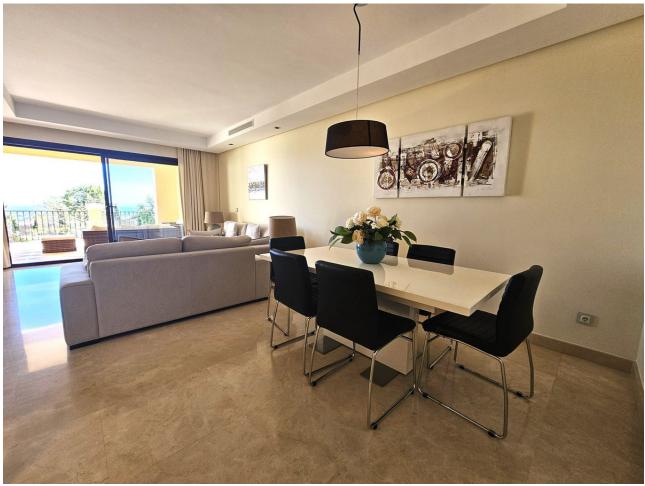

## Long Term Rental - Apartment - La Quinta 2.650€ / Month

La Quinta Apartment

2

2

125 m2

This apartment is only available for longer periods from now to 31. May at [2.650 per month. Minimum stay is 6 month, maximum 7 month During summer: June, September [2.200 per week, July, August [2.500 per week. 2 bed 2 bath luxury apartment with large terrace, sea view & BBQ This great ground floor 2-bedroom apartment contains 2 spacious bathrooms with underfloor heating, anti-steam mirrors, Jacuzzi bath and shower. Bedroom 2 has two single beds. The large terrace from where you can enjoy amazing sea views. Equipped with Intelligent Home system, large kitchen with SIEMENS appliances, independent utility room, electric blinds, air conditioning hot/cold individually installed in each room, safe, fitted wardrobes, fireplace and satellite TV. It is beautifully furnished in a modern style. For more than 2 weeks, feel free to contact us for special offers. WIFI connection available. Whether you want to relax around the pool or explore the delights of the coast, you could not be in a better location. This apartment allows visitors the chance to enjoy the gorgeous serenity that the urbanisation offers with its amazing surroundings. Whether you want to lounge around the pool or wander around the gorgeous manicured grounds this really is the perfect setting to unwind. There is also lots for the more active holiday maker with the sports facilities at the club house or the amazing culture and sights in the surrounding areas. This accommodation offers something for everyone.