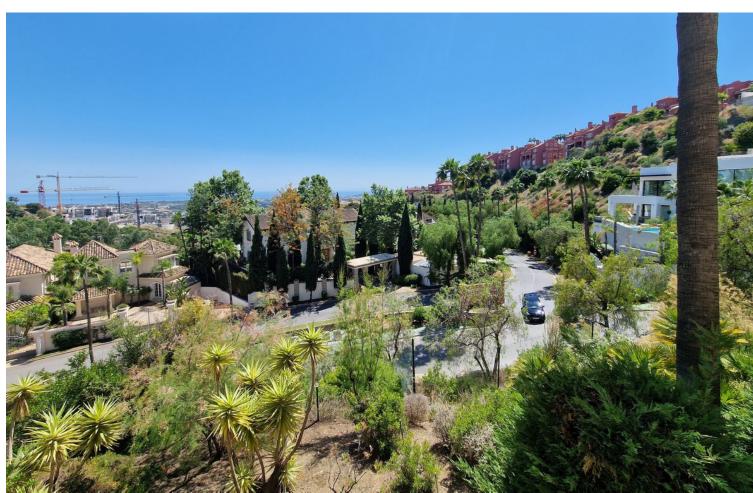

## Long Term Rental - Apartment - La Quinta 2.650€ / Month

La Quinta Apartment

2

2

125 m2

This apartment is only available for longer periods from now to 31. May at [2.650 per month. Minimum stay is 6 month, maximum 7 month During summer: June, September [2.200 per week, July, August [2.500 per week. 2 bed 2 bath luxury apartment with large terrace, sea view & BBQ This great ground floor 2-bedroom apartment contains 2 spacious bathrooms with underfloor heating, anti-steam mirrors, Jacuzzi bath and shower. Bedroom 2 has two single beds. The large terrace from where you can enjoy amazing sea views. Equipped with Intelligent Home system, large kitchen with SIEMENS appliances, independent utility room, electric blinds, air conditioning hot/cold individually installed in each room, safe, fitted wardrobes, fireplace and satellite TV. It is beautifully furnished in a modern style. For more than 2 weeks, feel free to contact us for special offers. WIFI connection available. Whether you want to relax around the pool or explore the delights of the coast, you could not be in a better location. This apartment allows visitors the chance to enjoy the gorgeous serenity that the urbanisation offers with its amazing surroundings. Whether you want to lounge around the pool or wander around the gorgeous manicured grounds this really is the perfect setting to unwind. There is also lots for the more active holiday maker with the sports facilities at the club house or the amazing culture and sights in the surrounding areas. This accommodation offers something for everyone.