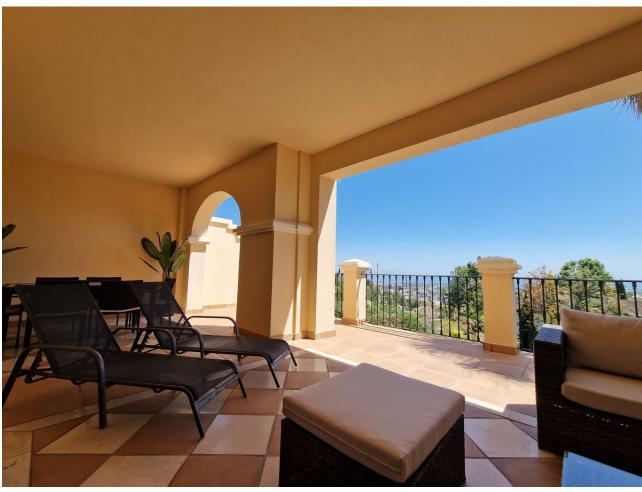

## Long Term Rental - Apartment - La Quinta 2.650€ / Month

La Quinta Apartment

2

2

125 m2

This apartment is only available for longer periods from now to 31. May at [2.650 per month. Minimum stay is 6 month, maximum 7 month During summer: June, September [2.200 per week, July, August [2.500 per week. 2 bed 2 bath luxury apartment with large terrace, sea view & BBQ This great ground floor 2-bedroom apartment contains 2 spacious bathrooms with underfloor heating, anti-steam mirrors, Jacuzzi bath and shower. Bedroom 2 has two single beds. The large terrace from where you can enjoy amazing sea views. Equipped with Intelligent Home system, large kitchen with SIEMENS appliances, independent utility room, electric blinds, air conditioning hot/cold individually installed in each room, safe, fitted wardrobes, fireplace and satellite TV. It is beautifully furnished in a modern style. For more than 2 weeks, feel free to contact us for special offers. WIFI connection available. Whether you want to relax around the pool or explore the delights of the coast, you could not be in a better location. This apartment allows visitors the chance to enjoy the gorgeous serenity that the urbanisation offers with its amazing surroundings. Whether you want to lounge around the pool or wander around the gorgeous manicured grounds this really is the perfect setting to unwind. There is also lots for the more active holiday maker with the sports facilities at the club house or the amazing culture and sights in the surrounding areas. This accommodation offers something for everyone.