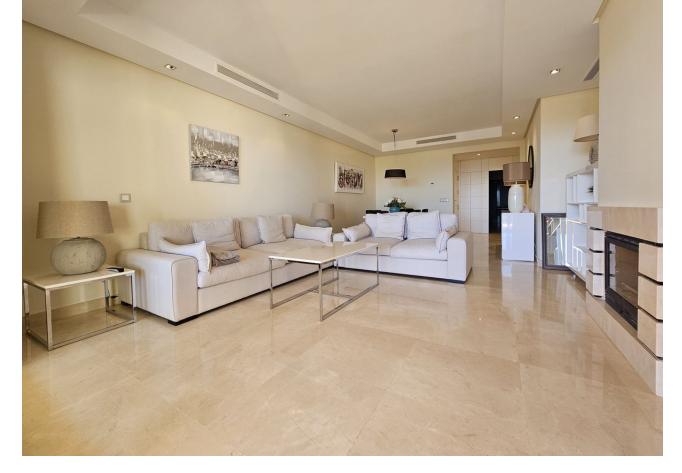

## Long Term Rental - Apartment - La Quinta 2.650€ / Month

La Quinta Apartment

2

2

125 m2

This apartment is only available for longer periods from now to 31. May at [2.650 per month. Minimum stay is 6 month, maximum 7 month During summer: June, September [2.200 per week, July, August [2.500 per week. 2 bed 2 bath luxury apartment with large terrace, sea view & BBQ This great ground floor 2-bedroom apartment contains 2 spacious bathrooms with underfloor heating, anti-steam mirrors, Jacuzzi bath and shower. Bedroom 2 has two single beds. The large terrace from where you can enjoy amazing sea views. Equipped with Intelligent Home system, large kitchen with SIEMENS appliances, independent utility room, electric blinds, air conditioning hot/cold individually installed in each room, safe, fitted wardrobes, fireplace and satellite TV. It is beautifully furnished in a modern style. For more than 2 weeks, feel free to contact us for special offers. WIFI connection available. Whether you want to relax around the pool or explore the delights of the coast, you could not be in a better location. This apartment allows visitors the chance to enjoy the gorgeous serenity that the urbanisation offers with its amazing surroundings. Whether you want to lounge around the pool or wander around the gorgeous manicured grounds this really is the perfect setting to unwind. There is also lots for the more active holiday maker with the sports facilities at the club house or the amazing culture and sights in the surrounding areas. This accommodation offers something for everyone.