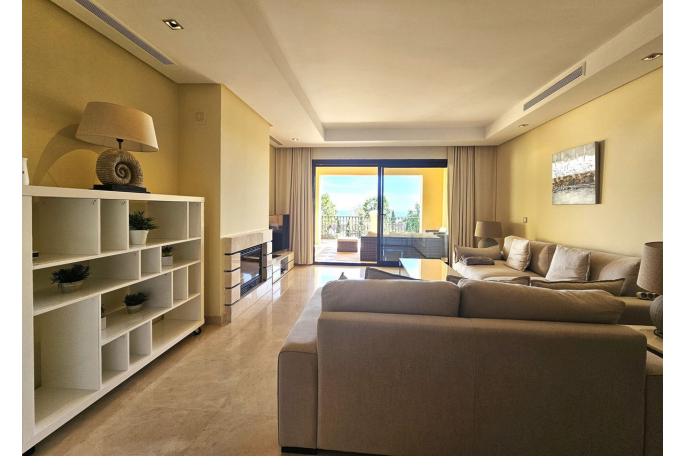

## Long Term Rental - Apartment - La Quinta 2.650€ / Month

La Quinta Apartment

2

2

125 m2

This apartment is only available for longer periods from now to 31. May at [2.650 per month. Minimum stay is 6 month, maximum 7 month During summer: June, September [2.200 per week, July, August [2.500 per week. 2 bed 2 bath luxury apartment with large terrace, sea view & BBQ This great ground floor 2-bedroom apartment contains 2 spacious bathrooms with underfloor heating, anti-steam mirrors, Jacuzzi bath and shower. Bedroom 2 has two single beds. The large terrace from where you can enjoy amazing sea views. Equipped with Intelligent Home system, large kitchen with SIEMENS appliances, independent utility room, electric blinds, air conditioning hot/cold individually installed in each room, safe, fitted wardrobes, fireplace and satellite TV. It is beautifully furnished in a modern style. For more than 2 weeks, feel free to contact us for special offers. WIFI connection available. Whether you want to relax around the pool or explore the delights of the coast, you could not be in a better location. This apartment allows visitors the chance to enjoy the gorgeous serenity that the urbanisation offers with its amazing surroundings. Whether you want to lounge around the pool or wander around the gorgeous manicured grounds this really is the perfect setting to unwind. There is also lots for the more active holiday maker with the sports facilities at the club house or the amazing culture and sights in the surrounding areas. This accommodation offers something for everyone.