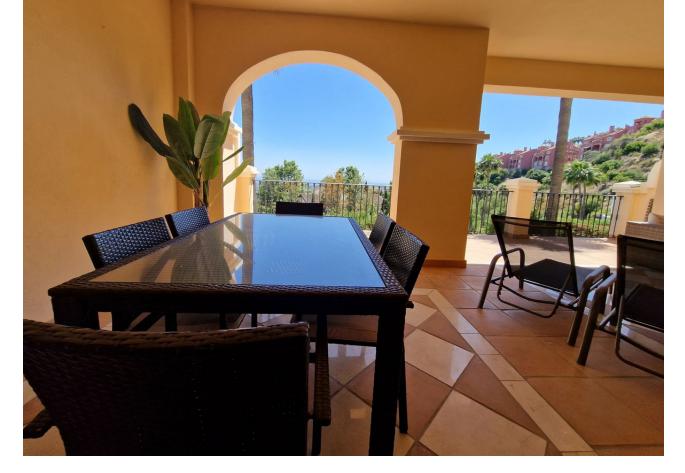

## Long Term Rental - Apartment - La Quinta 2.650€ / Month

La Quinta Apartment

2

2

125 m2

This apartment is only available for longer periods from now to 31. May at [2.650 per month. Minimum stay is 6 month, maximum 7 month During summer: June, September [2.200 per week, July, August [2.500 per week. 2 bed 2 bath luxury apartment with large terrace, sea view & BBQ This great ground floor 2-bedroom apartment contains 2 spacious bathrooms with underfloor heating, anti-steam mirrors, Jacuzzi bath and shower. Bedroom 2 has two single beds. The large terrace from where you can enjoy amazing sea views. Equipped with Intelligent Home system, large kitchen with SIEMENS appliances, independent utility room, electric blinds, air conditioning hot/cold individually installed in each room, safe, fitted wardrobes, fireplace and satellite TV. It is beautifully furnished in a modern style. For more than 2 weeks, feel free to contact us for special offers. WIFI connection available. Whether you want to relax around the pool or explore the delights of the coast, you could not be in a better location. This apartment allows visitors the chance to enjoy the gorgeous serenity that the urbanisation offers with its amazing surroundings. Whether you want to lounge around the pool or wander around the gorgeous manicured grounds this really is the perfect setting to unwind. There is also lots for the more active holiday maker with the sports facilities at the club house or the amazing culture and sights in the surrounding areas. This accommodation offers something for everyone.