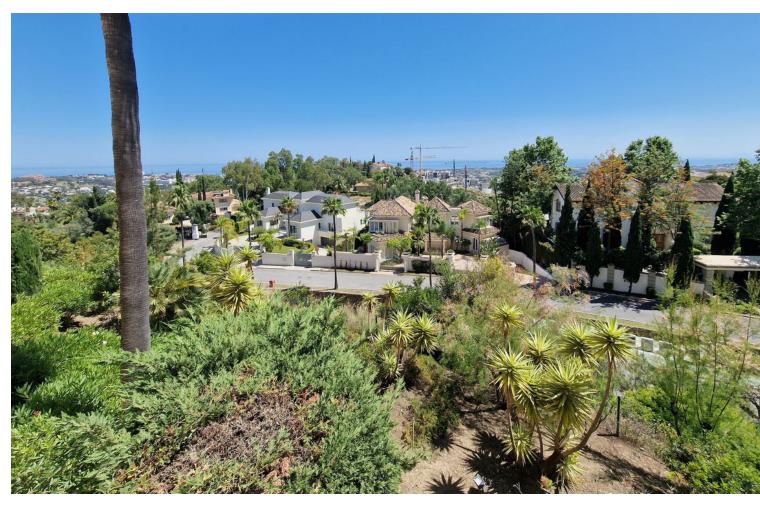

## Long Term Rental - Apartment - La Quinta 2.650€ / Month

La Quinta Apartment

2

2

125 m2

This apartment is only available for longer periods from now to 31. May at [2.650 per month. Minimum stay is 6 month, maximum 7 month During summer: June, September [2.200 per week, July, August [2.500 per week. 2 bed 2 bath luxury apartment with large terrace, sea view & BBQ This great ground floor 2-bedroom apartment contains 2 spacious bathrooms with underfloor heating, anti-steam mirrors, Jacuzzi bath and shower. Bedroom 2 has two single beds. The large terrace from where you can enjoy amazing sea views. Equipped with Intelligent Home system, large kitchen with SIEMENS appliances, independent utility room, electric blinds, air conditioning hot/cold individually installed in each room, safe, fitted wardrobes, fireplace and satellite TV. It is beautifully furnished in a modern style. For more than 2 weeks, feel free to contact us for special offers. WIFI connection available. Whether you want to relax around the pool or explore the delights of the coast, you could not be in a better location. This apartment allows visitors the chance to enjoy the gorgeous serenity that the urbanisation offers with its amazing surroundings. Whether you want to lounge around the pool or wander around the gorgeous manicured grounds this really is the perfect setting to unwind. There is also lots for the more active holiday maker with the sports facilities at the club house or the amazing culture and sights in the surrounding areas. This accommodation offers something for everyone.