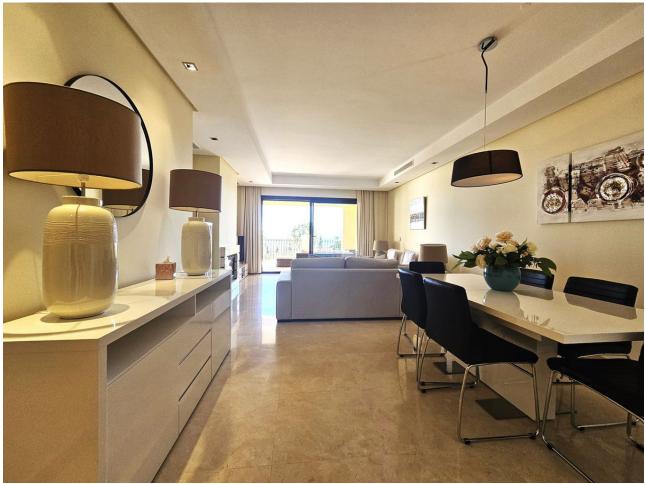

## Long Term Rental - Apartment - La Quinta 2.650€ / Month

La Quinta Apartment

2

2

125 m2

This apartment is only available for longer periods from now to 31. May at [2.650 per month. Minimum stay is 6 month, maximum 7 month During summer: June, September [2.200 per week, July, August [2.500 per week. 2 bed 2 bath luxury apartment with large terrace, sea view & BBQ This great ground floor 2-bedroom apartment contains 2 spacious bathrooms with underfloor heating, anti-steam mirrors, Jacuzzi bath and shower. Bedroom 2 has two single beds. The large terrace from where you can enjoy amazing sea views. Equipped with Intelligent Home system, large kitchen with SIEMENS appliances, independent utility room, electric blinds, air conditioning hot/cold individually installed in each room, safe, fitted wardrobes, fireplace and satellite TV. It is beautifully furnished in a modern style. For more than 2 weeks, feel free to contact us for special offers. WIFI connection available. Whether you want to relax around the pool or explore the delights of the coast, you could not be in a better location. This apartment allows visitors the chance to enjoy the gorgeous serenity that the urbanisation offers with its amazing surroundings. Whether you want to lounge around the pool or wander around the gorgeous manicured grounds this really is the perfect setting to unwind. There is also lots for the more active holiday maker with the sports facilities at the club house or the amazing culture and sights in the surrounding areas. This accommodation offers something for everyone.