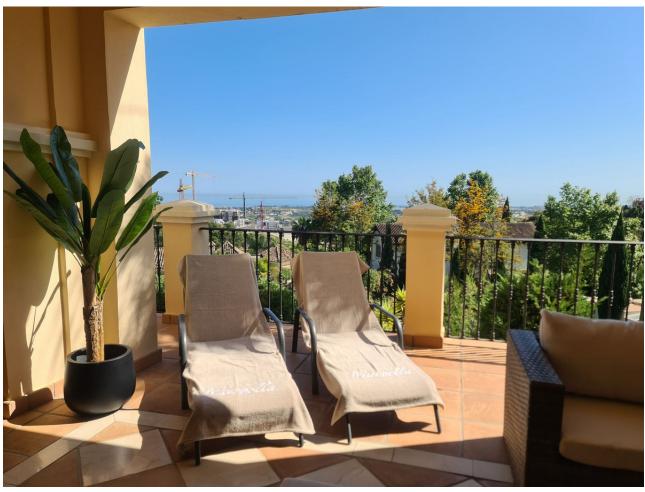

## Long Term Rental - Apartment - La Quinta 2.650€ / Month

La Quinta Apartment

2

2

125 m2

This apartment is only available for longer periods from now to 31. May at [2.650 per month. Minimum stay is 6 month, maximum 7 month During summer: June, September [2.200 per week, July, August [2.500 per week. 2 bed 2 bath luxury apartment with large terrace, sea view & BBQ This great ground floor 2-bedroom apartment contains 2 spacious bathrooms with underfloor heating, anti-steam mirrors, Jacuzzi bath and shower. Bedroom 2 has two single beds. The large terrace from where you can enjoy amazing sea views. Equipped with Intelligent Home system, large kitchen with SIEMENS appliances, independent utility room, electric blinds, air conditioning hot/cold individually installed in each room, safe, fitted wardrobes, fireplace and satellite TV. It is beautifully furnished in a modern style. For more than 2 weeks, feel free to contact us for special offers. WIFI connection available. Whether you want to relax around the pool or explore the delights of the coast, you could not be in a better location. This apartment allows visitors the chance to enjoy the gorgeous serenity that the urbanisation offers with its amazing surroundings. Whether you want to lounge around the pool or wander around the gorgeous manicured grounds this really is the perfect setting to unwind. There is also lots for the more active holiday maker with the sports facilities at the club house or the amazing culture and sights in the surrounding areas. This accommodation offers something for everyone.