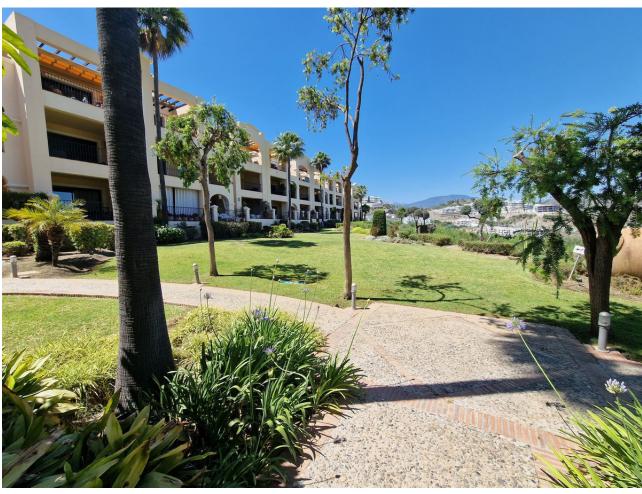

## Long Term Rental - Apartment - La Quinta 2.650€ / Month

La Quinta Apartment

2

2

125 m2

This apartment is only available for longer periods from now to 31. May at [2.650 per month. Minimum stay is 6 month, maximum 7 month During summer: June, September [2.200 per week, July, August [2.500 per week. 2 bed 2 bath luxury apartment with large terrace, sea view & BBQ This great ground floor 2-bedroom apartment contains 2 spacious bathrooms with underfloor heating, anti-steam mirrors, Jacuzzi bath and shower. Bedroom 2 has two single beds. The large terrace from where you can enjoy amazing sea views. Equipped with Intelligent Home system, large kitchen with SIEMENS appliances, independent utility room, electric blinds, air conditioning hot/cold individually installed in each room, safe, fitted wardrobes, fireplace and satellite TV. It is beautifully furnished in a modern style. For more than 2 weeks, feel free to contact us for special offers. WIFI connection available. Whether you want to relax around the pool or explore the delights of the coast, you could not be in a better location. This apartment allows visitors the chance to enjoy the gorgeous serenity that the urbanisation offers with its amazing surroundings. Whether you want to lounge around the pool or wander around the gorgeous manicured grounds this really is the perfect setting to unwind. There is also lots for the more active holiday maker with the sports facilities at the club house or the amazing culture and sights in the surrounding areas. This accommodation offers something for everyone.