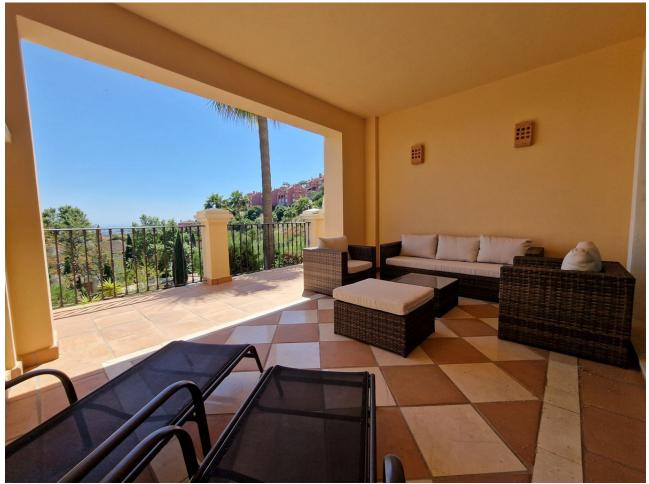

## Long Term Rental - Apartment - La Quinta 2.650€ / Month

La Quinta Apartment

2

2

125 m2

This apartment is only available for longer periods from now to 31. May at [2.650 per month. Minimum stay is 6 month, maximum 7 month During summer: June, September [2.200 per week, July, August [2.500 per week. 2 bed 2 bath luxury apartment with large terrace, sea view & BBQ This great ground floor 2-bedroom apartment contains 2 spacious bathrooms with underfloor heating, anti-steam mirrors, Jacuzzi bath and shower. Bedroom 2 has two single beds. The large terrace from where you can enjoy amazing sea views. Equipped with Intelligent Home system, large kitchen with SIEMENS appliances, independent utility room, electric blinds, air conditioning hot/cold individually installed in each room, safe, fitted wardrobes, fireplace and satellite TV. It is beautifully furnished in a modern style. For more than 2 weeks, feel free to contact us for special offers. WIFI connection available. Whether you want to relax around the pool or explore the delights of the coast, you could not be in a better location. This apartment allows visitors the chance to enjoy the gorgeous serenity that the urbanisation offers with its amazing surroundings. Whether you want to lounge around the pool or wander around the gorgeous manicured grounds this really is the perfect setting to unwind. There is also lots for the more active holiday maker with the sports facilities at the club house or the amazing culture and sights in the surrounding areas. This accommodation offers something for everyone.