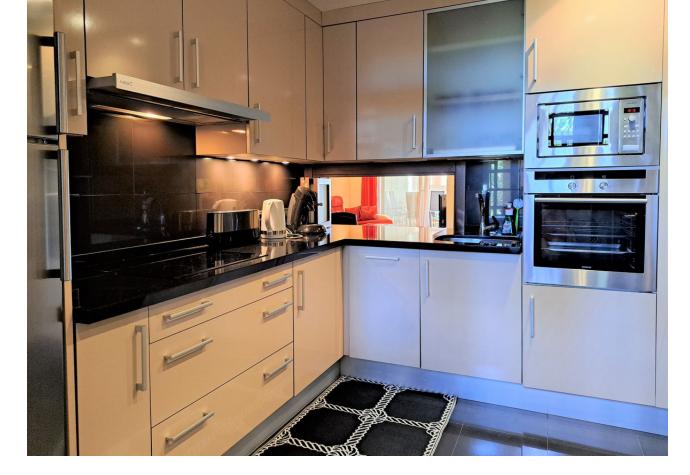

## New Golden Mile Apartment

NEW GOLDEN MILE - ESTEPONA - Modern, impeccable apartment with 2 bedrooms and 2 bathrooms located in a gated complex located on the beachfront 5 min. from the center of Estepona with well-known supermarkets, shops and restaurants. The complex consists of 2 outdoor swimming pools, one heated indoor pool, spa, gym, and paddle tennis. The apartment consists of an entrance hall where there is a large closet at the entrance, a fully furnished modern kitchen that communicates with the living room and an independent laundry area. Large living room with access to a fantastic south facing terrace with views of the pool and the sea. Master bedroom with a large dressing room and bathroom en suite. This bedroom has fantastic views because it communicates with the terrace. The second bedroom also has a large closet and bathroom en suite. Characteristics: large garage space for 1 large car, air conditioning, furnished, 24 hour security.

| Setting<br>Beachside<br>Close To Golf<br>Urbanisation<br>Front Line Beach Complex | Orientation<br>✓ South | Condition<br>Excellent<br>Good                                                                                               | Pool<br>Communal             |
|-----------------------------------------------------------------------------------|------------------------|------------------------------------------------------------------------------------------------------------------------------|------------------------------|
| Climate Control                                                                   | Views<br>Sea           | Features<br>Covered Terrace<br>Lift<br>Fitted Wardrobes<br>Gym<br>Sauna<br>Utility Room<br>Marble Flooring<br>Double Glazing | Furniture<br>Fully Furnished |
| Kitchen<br>✓ Fully Fitted                                                         | Garden<br>Communal     | Security<br>Gated Complex                                                                                                    | Parking<br>Garage            |