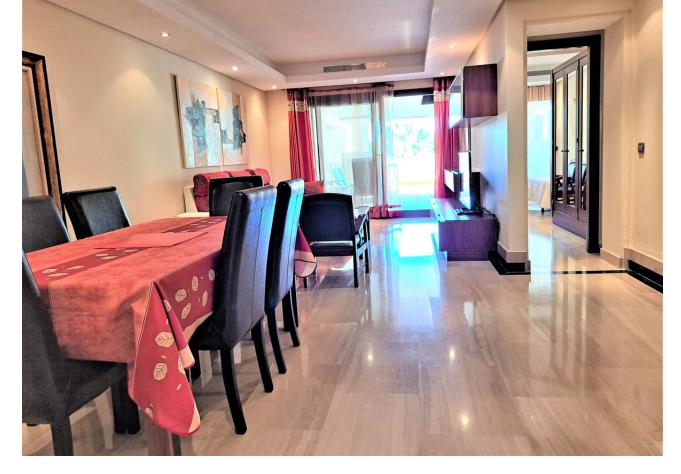

## New Golden Mile Apartment

NEW GOLDEN MILE - ESTEPONA - Modern, impeccable apartment with 2 bedrooms and 2 bathrooms located in a gated complex located on the beachfront 5 min. from the center of Estepona with well-known supermarkets, shops and restaurants. The complex consists of 2 outdoor swimming pools, one heated indoor pool, spa, gym, and paddle tennis. The apartment consists of an entrance hall where there is a large closet at the entrance, a fully furnished modern kitchen that communicates with the living room and an independent laundry area. Large living room with access to a fantastic south facing terrace with views of the pool and the sea. Master bedroom with a large dressing room and bathroom en suite. This bedroom has fantastic views because it communicates with the terrace. The second bedroom also has a large closet and bathroom en suite. Characteristics: large garage space for 1 large car, air conditioning, furnished, 24 hour security.