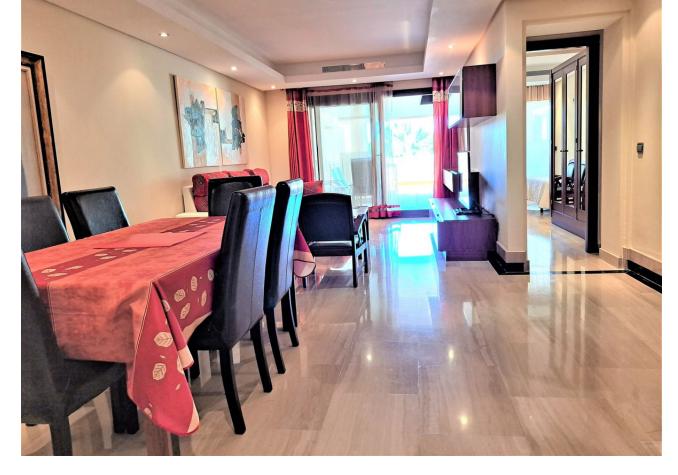

## New Golden Mile Apartment

NEW GOLDEN MILE - ESTEPONA - Modern, impeccable apartment with 2 bedrooms and 2 bathrooms located in a gated complex located on the beachfront 5 min. from the center of Estepona with well-known supermarkets, shops and restaurants. The complex consists of 2 outdoor swimming pools, one heated indoor pool, spa, gym, and paddle tennis. The apartment consists of an entrance hall where there is a large closet at the entrance, a fully furnished modern kitchen that communicates with the living room and an independent laundry area. Large living room with access to a fantastic south facing terrace with views of the pool and the sea. Master bedroom with a large dressing room and bathroom en suite. This bedroom has fantastic views because it communicates with the terrace. The second bedroom also has a large closet and bathroom en suite. Characteristics: large garage space for 1 large car, air conditioning, furnished, 24 hour security.