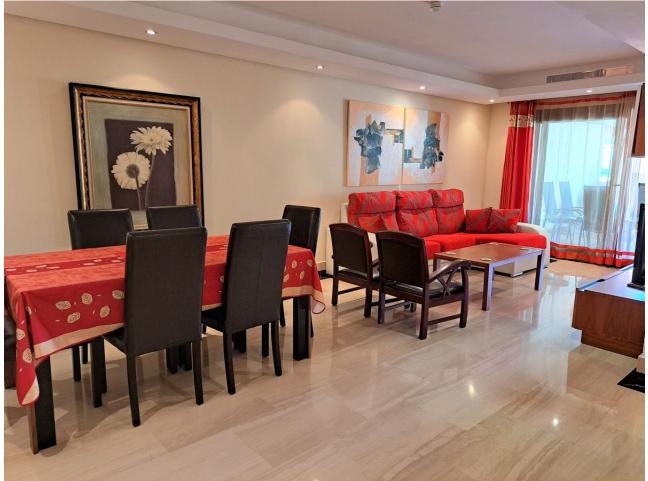

## New Golden Mile Apartment

NEW GOLDEN MILE - ESTEPONA - Modern, impeccable apartment with 2 bedrooms and 2 bathrooms located in a gated complex located on the beachfront 5 min. from the center of Estepona with well-known supermarkets, shops and restaurants. The complex consists of 2 outdoor swimming pools, one heated indoor pool, spa, gym, and paddle tennis. The apartment consists of an entrance hall where there is a large closet at the entrance, a fully furnished modern kitchen that communicates with the living room and an independent laundry area. Large living room with access to a fantastic south facing terrace with views of the pool and the sea. Master bedroom with a large dressing room and bathroom en suite. This bedroom has fantastic views because it communicates with the terrace. The second bedroom also has a large closet and bathroom en suite. Characteristics: large garage space for 1 large car, air conditioning, furnished, 24 hour security.

| Setting<br>Beachside<br>Close To Golf<br>Urbanisation<br>Front Line Beach Complex | Orientation<br>✓ South | Condition<br>Excellent<br>Good                                                                                               | Pool<br>Communal             |
|-----------------------------------------------------------------------------------|------------------------|------------------------------------------------------------------------------------------------------------------------------|------------------------------|
| Climate Control                                                                   | Views<br>Sea           | Features<br>Covered Terrace<br>Lift<br>Fitted Wardrobes<br>Gym<br>Sauna<br>Utility Room<br>Marble Flooring<br>Double Glazing | Furniture<br>Fully Furnished |
| Kitchen<br>✓ Fully Fitted                                                         | Garden<br>Communal     | Security<br>Gated Complex                                                                                                    | Parking<br>Garage            |