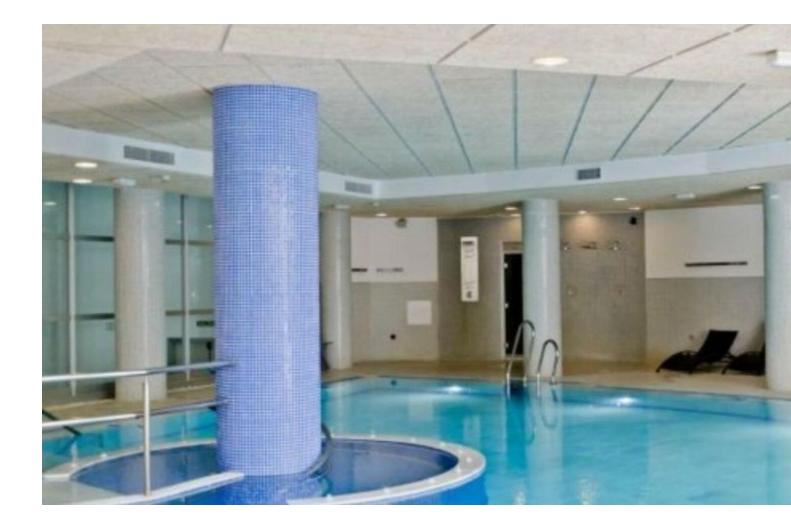

## New Golden Mile Apartment

NEW GOLDEN MILE - ESTEPONA - Modern, impeccable apartment with 2 bedrooms and 2 bathrooms located in a gated complex located on the beachfront 5 min. from the center of Estepona with well-known supermarkets, shops and restaurants. The complex consists of 2 outdoor swimming pools, one heated indoor pool, spa, gym, and paddle tennis. The apartment consists of an entrance hall where there is a large closet at the entrance, a fully furnished modern kitchen that communicates with the living room and an independent laundry area. Large living room with access to a fantastic south facing terrace with views of the pool and the sea. Master bedroom with a large dressing room and bathroom en suite. This bedroom has fantastic views because it communicates with the terrace. The second bedroom also has a large closet and bathroom en suite. Characteristics: large garage space for 1 large car, air conditioning, furnished, 24 hour security.

| Setting<br>Beachside<br>Close To Golf<br>Urbanisation<br>Front Line Beach Complex | Orientation<br>✓ South | Condition<br>Excellent<br>Good                                                                                               | Pool<br>Communal             |
|-----------------------------------------------------------------------------------|------------------------|------------------------------------------------------------------------------------------------------------------------------|------------------------------|
| Climate Control                                                                   | Views<br>Sea           | Features<br>Covered Terrace<br>Lift<br>Fitted Wardrobes<br>Gym<br>Sauna<br>Utility Room<br>Marble Flooring<br>Double Glazing | Furniture<br>Fully Furnished |
| Kitchen<br>✓ Fully Fitted                                                         | Garden<br>Communal     | Security<br>Gated Complex                                                                                                    | Parking<br>Garage            |