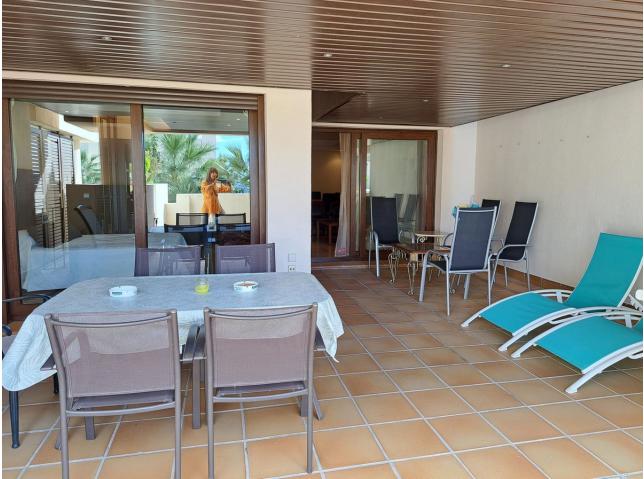

## New Golden Mile Apartment

NEW GOLDEN MILE - ESTEPONA - Modern, impeccable apartment with 2 bedrooms and 2 bathrooms located in a gated complex located on the beachfront 5 min. from the center of Estepona with well-known supermarkets, shops and restaurants. The complex consists of 2 outdoor swimming pools, one heated indoor pool, spa, gym, and paddle tennis. The apartment consists of an entrance hall where there is a large closet at the entrance, a fully furnished modern kitchen that communicates with the living room and an independent laundry area. Large living room with access to a fantastic south facing terrace with views of the pool and the sea. Master bedroom with a large dressing room and bathroom en suite. This bedroom has fantastic views because it communicates with the terrace. The second bedroom also has a large closet and bathroom en suite. Characteristics: large garage space for 1 large car, air conditioning, furnished, 24 hour security.