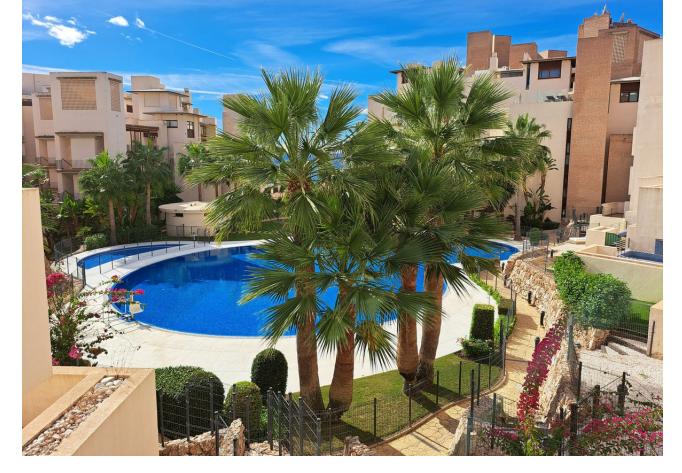

## New Golden Mile Apartment

NEW GOLDEN MILE - ESTEPONA - Modern, impeccable apartment with 2 bedrooms and 2 bathrooms located in a gated complex located on the beachfront 5 min. from the center of Estepona with well-known supermarkets, shops and restaurants. The complex consists of 2 outdoor swimming pools, one heated indoor pool, spa, gym, and paddle tennis. The apartment consists of an entrance hall where there is a large closet at the entrance, a fully furnished modern kitchen that communicates with the living room and an independent laundry area. Large living room with access to a fantastic south facing terrace with views of the pool and the sea. Master bedroom with a large dressing room and bathroom en suite. This bedroom has fantastic views because it communicates with the terrace. The second bedroom also has a large closet and bathroom en suite. Characteristics: large garage space for 1 large car, air conditioning, furnished, 24 hour security.

| Setting<br>Beachside<br>Close To Golf<br>Urbanisation<br>Front Line Beach Complex | Orientation<br>✓ South | Condition<br>Excellent<br>Good                                                                                               | Pool<br>Communal             |
|-----------------------------------------------------------------------------------|------------------------|------------------------------------------------------------------------------------------------------------------------------|------------------------------|
| Climate Control                                                                   | Views<br>Sea           | Features<br>Covered Terrace<br>Lift<br>Fitted Wardrobes<br>Gym<br>Sauna<br>Utility Room<br>Marble Flooring<br>Double Glazing | Furniture<br>Fully Furnished |
| Kitchen<br>✓ Fully Fitted                                                         | Garden<br>Communal     | Security<br>Gated Complex                                                                                                    | Parking<br>Garage            |