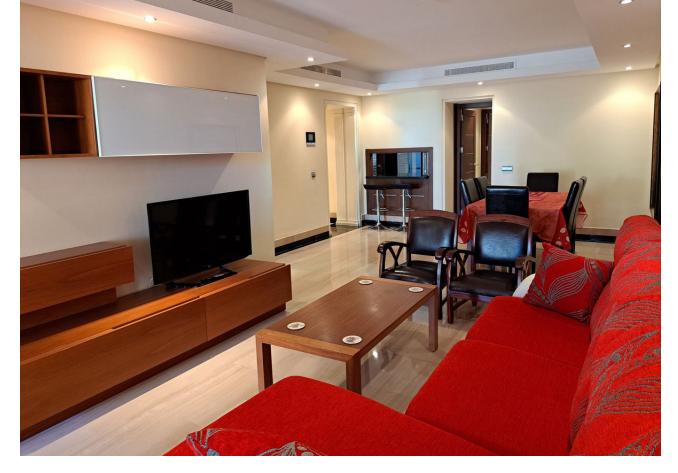

## New Golden Mile Apartment

NEW GOLDEN MILE - ESTEPONA - Modern, impeccable apartment with 2 bedrooms and 2 bathrooms located in a gated complex located on the beachfront 5 min. from the center of Estepona with well-known supermarkets, shops and restaurants. The complex consists of 2 outdoor swimming pools, one heated indoor pool, spa, gym, and paddle tennis. The apartment consists of an entrance hall where there is a large closet at the entrance, a fully furnished modern kitchen that communicates with the living room and an independent laundry area. Large living room with access to a fantastic south facing terrace with views of the pool and the sea. Master bedroom with a large dressing room and bathroom en suite. This bedroom has fantastic views because it communicates with the terrace. The second bedroom also has a large closet and bathroom en suite. Characteristics: large garage space for 1 large car, air conditioning, furnished, 24 hour security.