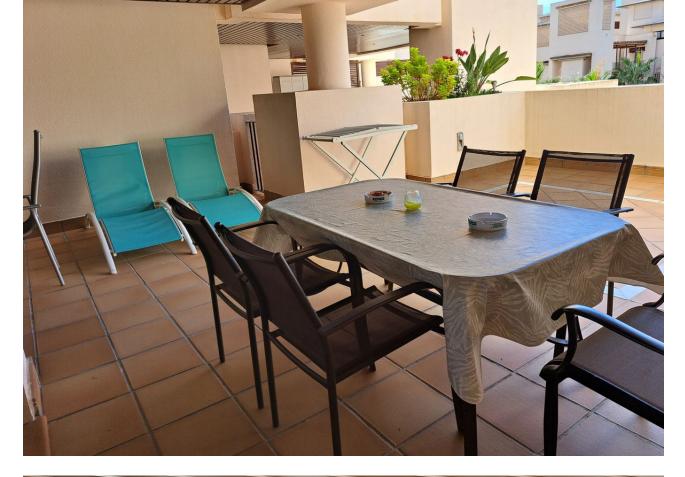

## New Golden Mile Apartment

NEW GOLDEN MILE - ESTEPONA - Modern, impeccable apartment with 2 bedrooms and 2 bathrooms located in a gated complex located on the beachfront 5 min. from the center of Estepona with well-known supermarkets, shops and restaurants. The complex consists of 2 outdoor swimming pools, one heated indoor pool, spa, gym, and paddle tennis. The apartment consists of an entrance hall where there is a large closet at the entrance, a fully furnished modern kitchen that communicates with the living room and an independent laundry area. Large living room with access to a fantastic south facing terrace with views of the pool and the sea. Master bedroom with a large dressing room and bathroom en suite. This bedroom has fantastic views because it communicates with the terrace. The second bedroom also has a large closet and bathroom en suite. Characteristics: large garage space for 1 large car, air conditioning, furnished, 24 hour security.