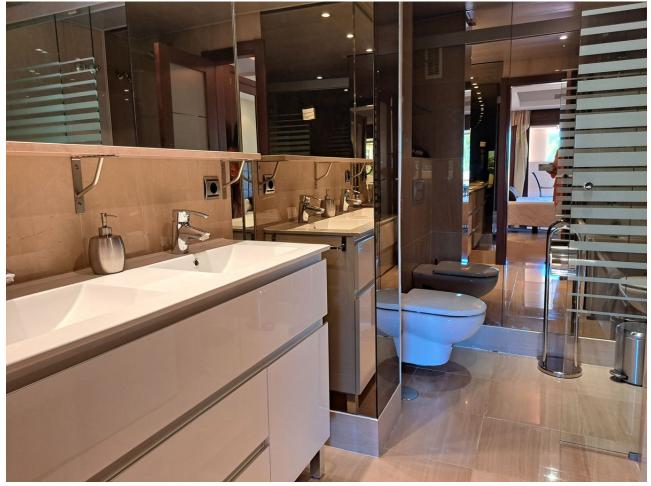

## New Golden Mile Apartment

NEW GOLDEN MILE - ESTEPONA - Modern, impeccable apartment with 2 bedrooms and 2 bathrooms located in a gated complex located on the beachfront 5 min. from the center of Estepona with well-known supermarkets, shops and restaurants. The complex consists of 2 outdoor swimming pools, one heated indoor pool, spa, gym, and paddle tennis. The apartment consists of an entrance hall where there is a large closet at the entrance, a fully furnished modern kitchen that communicates with the living room and an independent laundry area. Large living room with access to a fantastic south facing terrace with views of the pool and the sea. Master bedroom with a large dressing room and bathroom en suite. This bedroom has fantastic views because it communicates with the terrace. The second bedroom also has a large closet and bathroom en suite. Characteristics: large garage space for 1 large car, air conditioning, furnished, 24 hour security.