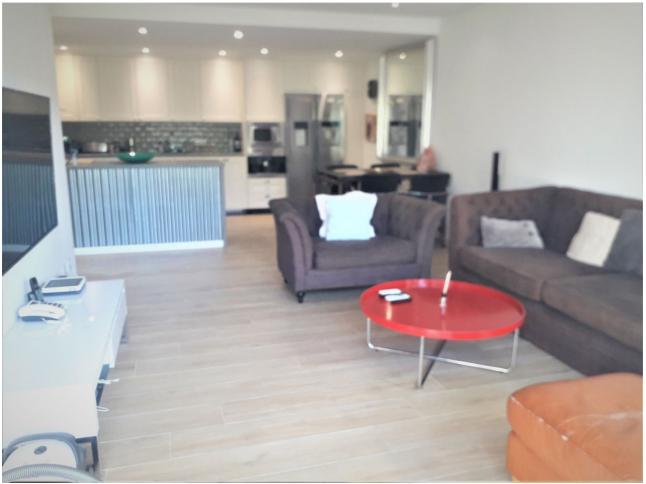

## Long Term Rental - Apartment - Atalaya 2.000€ / Month

Atalaya Apartment

2

2

92 m2

35 m2

Bright brand new refurbishment apartment located in a fantastic luxury urbanization. This apartment has views, gardens and pool. It is built with the best qualities, double glazing, marble floors, hot / cold air conditioning. In addition to being very well distributed and have a garage space and hot and cold water included in the price! There, s a sauna gym pooltable ping pong and even a Bocca court This exclusive urbanization is located walking distance to shops and amenities as well as the beach. 5 minutes by car from Puerto Banús and the beach and within walking distance of supermarkets, restaurants, shops, schools and all the amenities It is a gated community with large private gardens, 24 security hours as well as 24-hour reception. Show Less Show Less