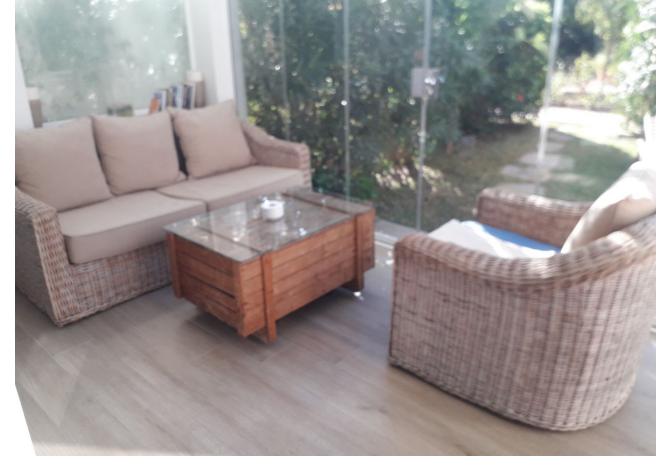

## Long Term Rental - Apartment - Atalaya 2.000€ / Month

Atalaya Apartment

2

2

92 m2

35 m2

Bright brand new refurbishment apartment located in a fantastic luxury urbanization. This apartment has views, gardens and pool. It is built with the best qualities, double glazing, marble floors, hot / cold air conditioning. In addition to being very well distributed and have a garage space and hot and cold water included in the price! There, s a sauna gym pooltable ping pong and even a Bocca court This exclusive urbanization is located walking distance to shops and amenities as well as the beach. 5 minutes by car from Puerto Banús and the beach and within walking distance of supermarkets, restaurants, shops, schools and all the amenities It is a gated community with large private gardens, 24 security hours as well as 24-hour reception. Show Less Show Less