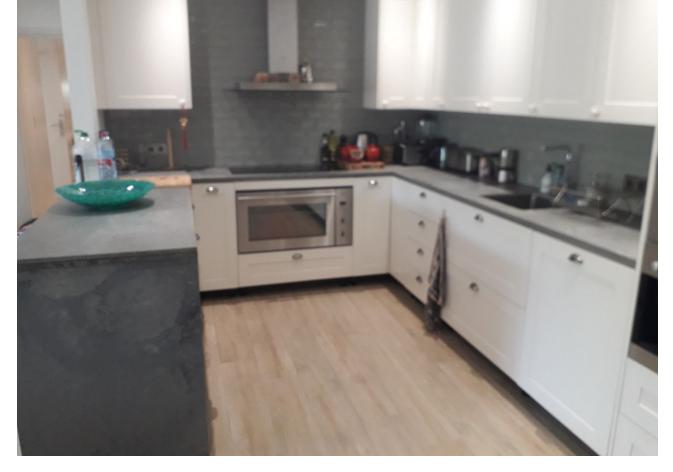

## Long Term Rental - Apartment - Atalaya 2.000€ / Month

Atalaya Apartment

2

2

92 m2

35 m2

Bright brand new refurbishment apartment located in a fantastic luxury urbanization. This apartment has views, gardens and pool. It is built with the best qualities, double glazing, marble floors, hot / cold air conditioning. In addition to being very well distributed and have a garage space and hot and cold water included in the price! There, s a sauna gym pooltable ping pong and even a Bocca court This exclusive urbanization is located walking distance to shops and amenities as well as the beach. 5 minutes by car from Puerto Banús and the beach and within walking distance of supermarkets, restaurants, shops, schools and all the amenities It is a gated community with large private gardens, 24 security hours as well as 24-hour reception. Show Less Show Less