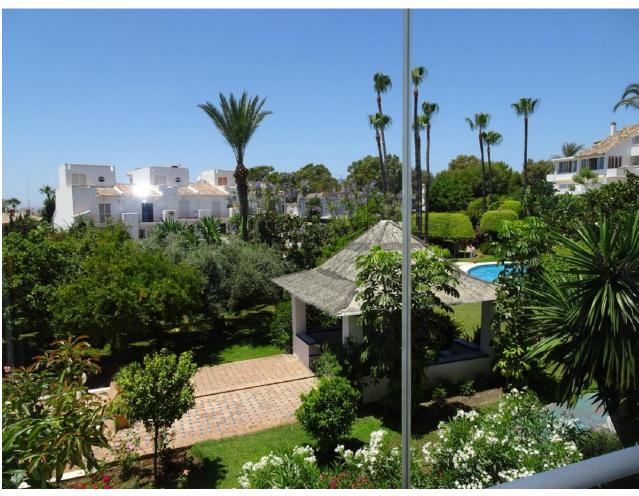

## Long Term Rental - Apartment - Atalaya 2.000€ / Month

Atalaya Apartment

2

2

92 m2

35 m2

Bright brand new refurbishment apartment located in a fantastic luxury urbanization. This apartment has views, gardens and pool. It is built with the best qualities, double glazing, marble floors, hot / cold air conditioning. In addition to being very well distributed and have a garage space and hot and cold water included in the price! There, s a sauna gym pooltable ping pong and even a Bocca court This exclusive urbanization is located walking distance to shops and amenities as well as the beach. 5 minutes by car from Puerto Banús and the beach and within walking distance of supermarkets, restaurants, shops, schools and all the amenities It is a gated community with large private gardens, 24 security hours as well as 24-hour reception. Show Less Show Less