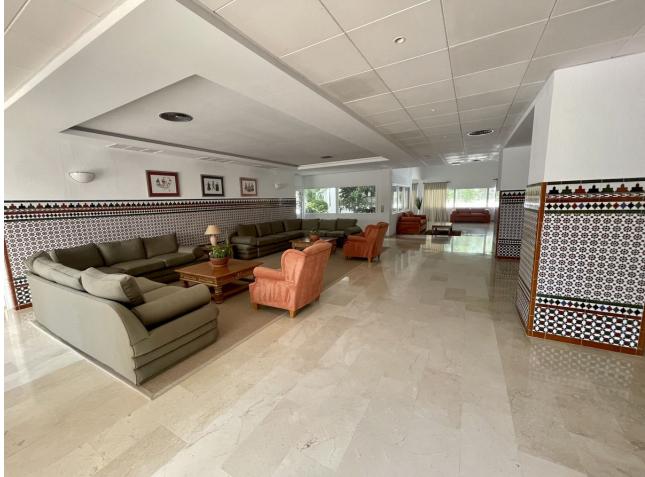

## Long Term Rental - Apartment - Atalaya 1.350€ / Month

Lovely apartment with private garden, in Atalaya close to Diana Park. Groundfloor apartment located in a beautiful gated complex with swimming pool surrounding tropical garden with fruit trees. Complex has gym, sauna, library, social club, billiard table, tennis table. Communal parking. There is a reception 24hrs, to help the owners in their daily procedures. Cold & hot water is included in community fee. There are multiple shops bars and restaurants just 400 meters away. The nearest beach is very pretty and is a 20-minute walk away. Puerto Banús is 10 minutes away by car. Easy viewing, contact us!