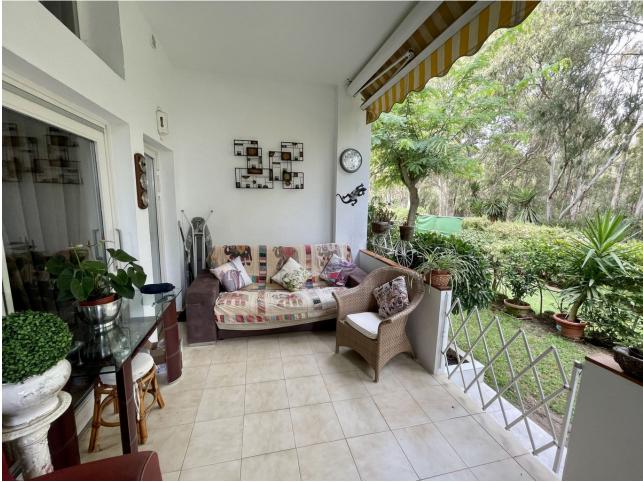

## Long Term Rental - Apartment - Atalaya 1.350€ / Month

Lovely apartment with private garden, in Atalaya close to Diana Park. Groundfloor apartment located in a beautiful gated complex with swimming pool surrounding tropical garden with fruit trees. Complex has gym, sauna, library, social club, billiard table, tennis table. Communal parking. There is a reception 24hrs, to help the owners in their daily procedures. Cold & hot water is included in community fee. There are multiple shops bars and restaurants just 400 meters away. The nearest beach is very pretty and is a 20-minute walk away. Puerto Banús is 10 minutes away by car. Easy viewing, contact us!