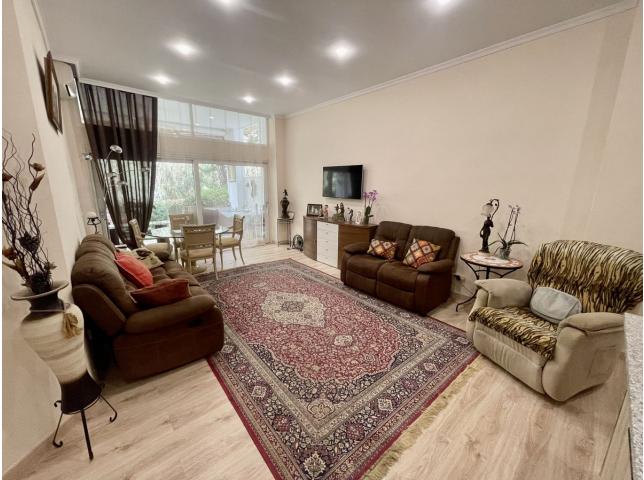

## Long Term Rental - Apartment - Atalaya 1.350€ / Month

Lovely apartment with private garden, in Atalaya close to Diana Park. Groundfloor apartment located in a beautiful gated complex with swimming pool surrounding tropical garden with fruit trees. Complex has gym, sauna, library, social club, billiard table, tennis table. Communal parking. There is a reception 24hrs, to help the owners in their daily procedures. Cold & hot water is included in community fee. There are multiple shops bars and restaurants just 400 meters away. The nearest beach is very pretty and is a 20-minute walk away. Puerto Banús is 10 minutes away by car. Easy viewing, contact us!