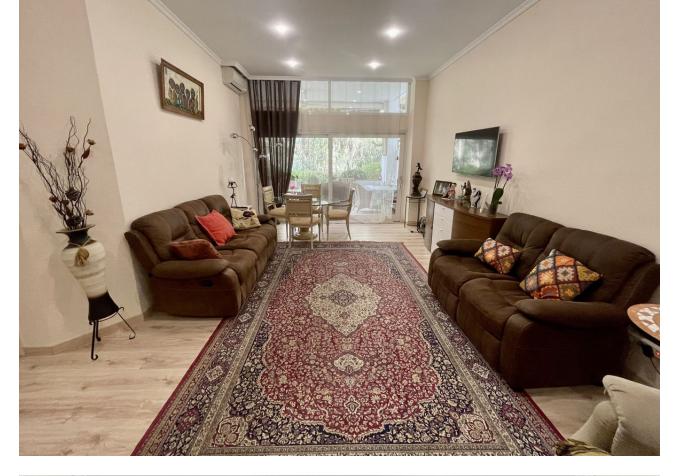

## Long Term Rental - Apartment - Atalaya 1.350€ / Month

Lovely apartment with private garden, in Atalaya close to Diana Park. Groundfloor apartment located in a beautiful gated complex with swimming pool surrounding tropical garden with fruit trees. Complex has gym, sauna, library, social club, billiard table, tennis table. Communal parking. There is a reception 24hrs, to help the owners in their daily procedures. Cold & hot water is included in community fee. There are multiple shops bars and restaurants just 400 meters away. The nearest beach is very pretty and is a 20-minute walk away. Puerto Banús is 10 minutes away by car. Easy viewing, contact us!