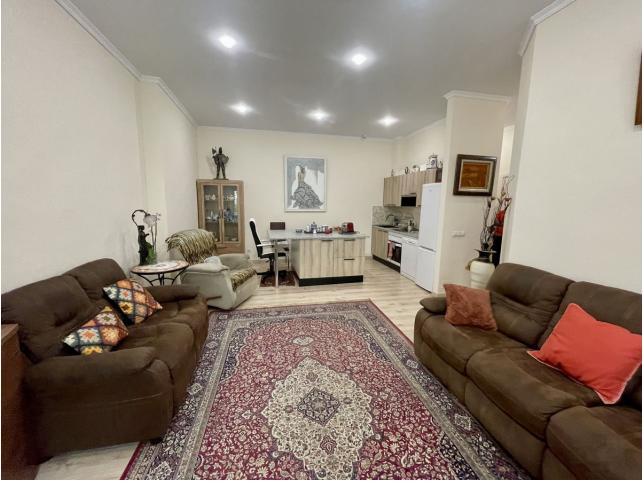

## Long Term Rental - Apartment - Atalaya 1.350€ / Month

Lovely apartment with private garden, in Atalaya close to Diana Park. Groundfloor apartment located in a beautiful gated complex with swimming pool surrounding tropical garden with fruit trees. Complex has gym, sauna, library, social club, billiard table, tennis table. Communal parking. There is a reception 24hrs, to help the owners in their daily procedures. Cold & hot water is included in community fee. There are multiple shops bars and restaurants just 400 meters away. The nearest beach is very pretty and is a 20-minute walk away. Puerto Banús is 10 minutes away by car. Easy viewing, contact us!