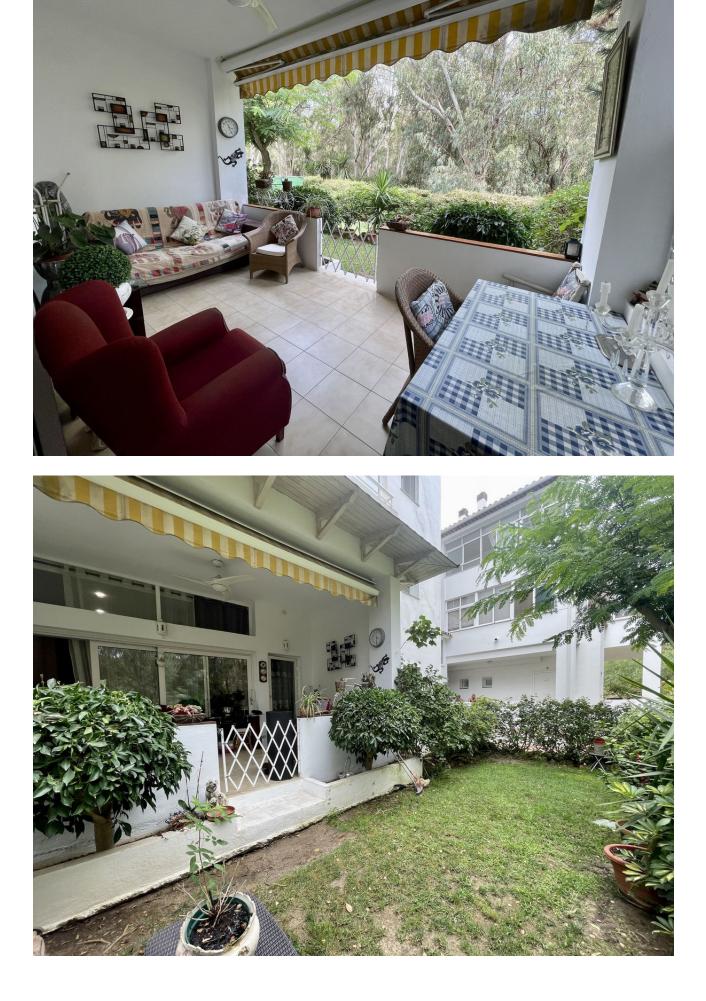

## Long Term Rental - Apartment - Atalaya 1.350€ / Month

Lovely apartment with private garden, in Atalaya close to Diana Park. Groundfloor apartment located in a beautiful gated complex with swimming pool surrounding tropical garden with fruit trees. Complex has gym, sauna, library, social club, billiard table, tennis table. Communal parking. There is a reception 24hrs, to help the owners in their daily procedures. Cold & hot water is included in community fee. There are multiple shops bars and restaurants just 400 meters away. The nearest beach is very pretty and is a 20-minute walk away. Puerto Banús is 10 minutes away by car. Easy viewing, contact us!