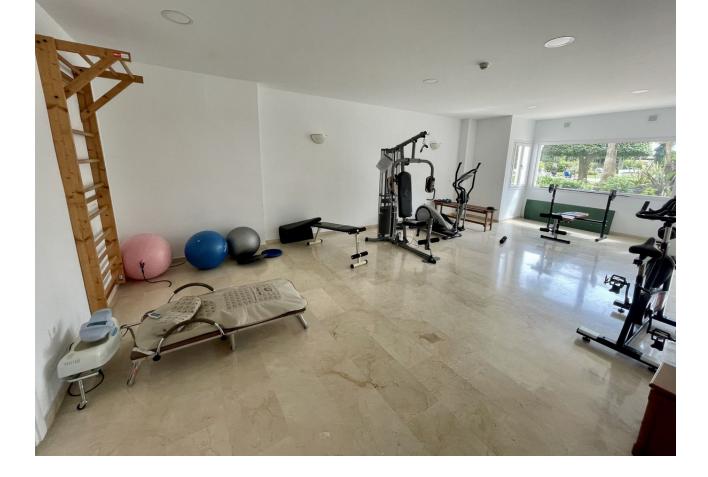

## Long Term Rental - Apartment - Atalaya 1.350€ / Month

Lovely apartment with private garden, in Atalaya close to Diana Park. Groundfloor apartment located in a beautiful gated complex with swimming pool surrounding tropical garden with fruit trees. Complex has gym, sauna, library, social club, billiard table, tennis table. Communal parking. There is a reception 24hrs, to help the owners in their daily procedures. Cold & hot water is included in community fee. There are multiple shops bars and restaurants just 400 meters away. The nearest beach is very pretty and is a 20-minute walk away. Puerto Banús is 10 minutes away by car. Easy viewing, contact us!