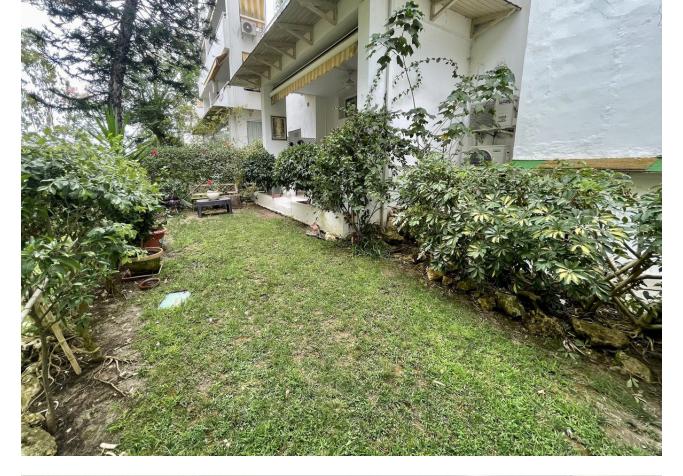

## Long Term Rental - Apartment - Atalaya 1.350€ / Month

Lovely apartment with private garden, in Atalaya close to Diana Park. Groundfloor apartment located in a beautiful gated complex with swimming pool surrounding tropical garden with fruit trees. Complex has gym, sauna, library, social club, billiard table, tennis table. Communal parking. There is a reception 24hrs, to help the owners in their daily procedures. Cold & hot water is included in community fee. There are multiple shops bars and restaurants just 400 meters away. The nearest beach is very pretty and is a 20-minute walk away. Puerto Banús is 10 minutes away by car. Easy viewing, contact us!