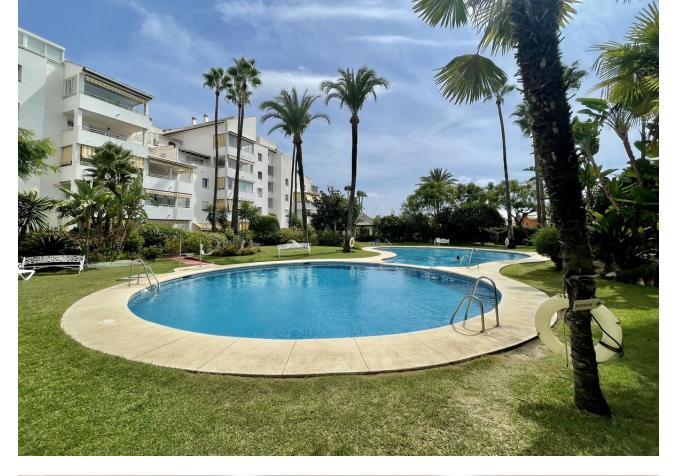

## Long Term Rental - Apartment - Atalaya 1.350€ / Month

Lovely apartment with private garden, in Atalaya close to Diana Park. Groundfloor apartment located in a beautiful gated complex with swimming pool surrounding tropical garden with fruit trees. Complex has gym, sauna, library, social club, billiard table, tennis table. Communal parking. There is a reception 24hrs, to help the owners in their daily procedures. Cold & hot water is included in community fee. There are multiple shops bars and restaurants just 400 meters away. The nearest beach is very pretty and is a 20-minute walk away. Puerto Banús is 10 minutes away by car. Easy viewing, contact us!