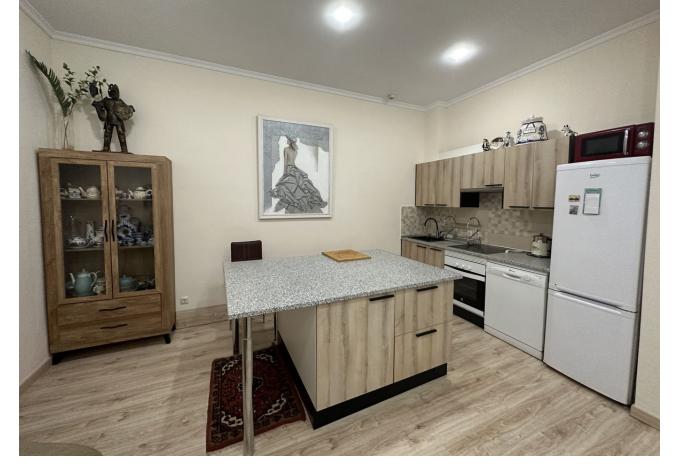

## Long Term Rental - Apartment - Atalaya 1.350€ / Month

Lovely apartment with private garden, in Atalaya close to Diana Park. Groundfloor apartment located in a beautiful gated complex with swimming pool surrounding tropical garden with fruit trees. Complex has gym, sauna, library, social club, billiard table, tennis table. Communal parking. There is a reception 24hrs, to help the owners in their daily procedures. Cold & hot water is included in community fee. There are multiple shops bars and restaurants just 400 meters away. The nearest beach is very pretty and is a 20-minute walk away. Puerto Banús is 10 minutes away by car. Easy viewing, contact us!