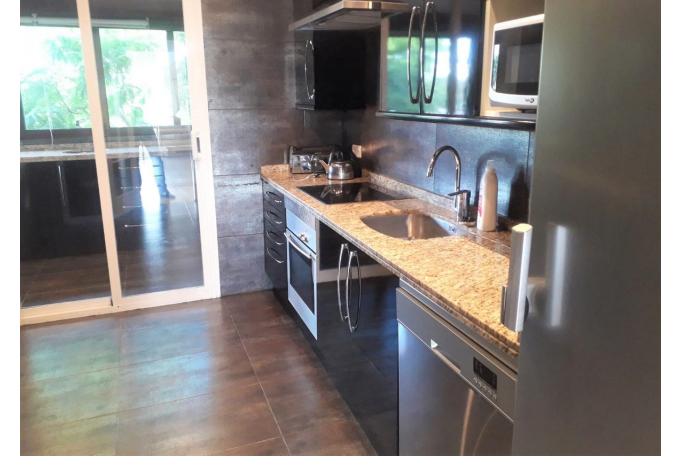

## Long Term Rental - Apartment - Puerto Banús 3.500€ / Month

Puerto Banús Apartment

3

3

185 m2

Amazing three bedroom duplex penthouse south facing steps to the beach has two garage spaces

| Setting Close To Port Close To Shops Close To Sea Close To Town Close To Schools | Orientation South South West | <b>Condition</b> Excellent                                                                                                              | Pool Communal                     |
|----------------------------------------------------------------------------------|------------------------------|-----------------------------------------------------------------------------------------------------------------------------------------|-----------------------------------|
| Climate Control Air Conditioning                                                 | Views Panoramic Garden Pool  | Features Covered Terrace Lift Fitted Wardrobes Near Transport Private Terrace Utility Room Ensuite Bathroom Marble Flooring Fiber Optic | Furniture  Fully Furnished        |
| Kitchen<br>Fully Fitted                                                          | <b>Garden ✓</b> Communal     | Security Gated Complex 24 Hour Security                                                                                                 | Parking Underground More Than One |
| Utilities  Electricity                                                           | Category Luxury              |                                                                                                                                         |                                   |