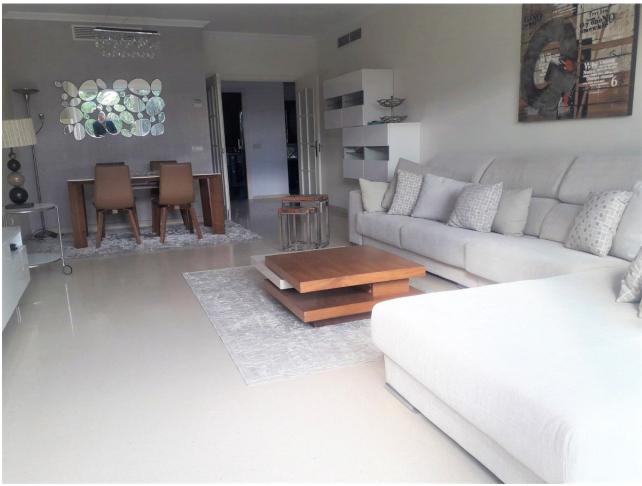

## Long Term Rental - Apartment - Puerto Banús 3.500€ / Month

Puerto Banús Apartment

3

3

185 m2

Amazing three bedroom duplex penthouse south facing steps to the beach has two garage spaces

| Setting Close To Port Close To Shops Close To Sea Close To Town Close To Schools | Orientation South South West | <b>Condition</b> Excellent                                                                                                              | Pool Communal                     |
|----------------------------------------------------------------------------------|------------------------------|-----------------------------------------------------------------------------------------------------------------------------------------|-----------------------------------|
| Climate Control Air Conditioning                                                 | Views Panoramic Garden Pool  | Features Covered Terrace Lift Fitted Wardrobes Near Transport Private Terrace Utility Room Ensuite Bathroom Marble Flooring Fiber Optic | Furniture  Fully Furnished        |
| Kitchen<br>Fully Fitted                                                          | <b>Garden ✓</b> Communal     | Security Gated Complex 24 Hour Security                                                                                                 | Parking Underground More Than One |
| Utilities  Electricity                                                           | Category Luxury              |                                                                                                                                         |                                   |