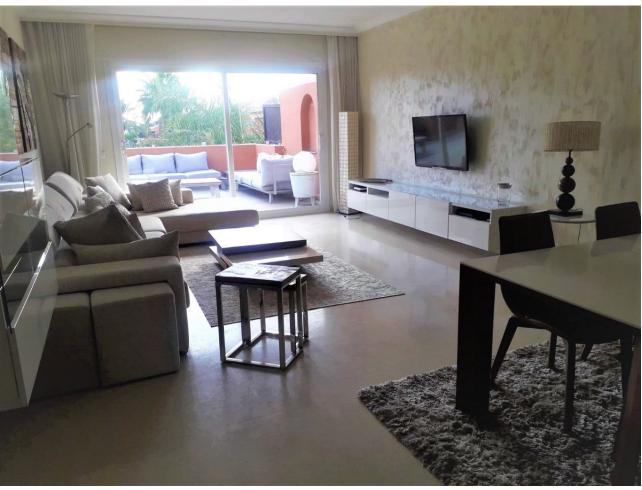

## Long Term Rental - Apartment - Puerto Banús 3.500€ / Month

Puerto Banús Apartment

3

3

185 m2

Amazing three bedroom duplex penthouse south facing steps to the beach has two garage spaces

| Setting Close To Port Close To Shops Close To Sea Close To Town Close To Schools | Orientation South South West | <b>Condition</b> Excellent                                                                                                              | Pool Communal                     |
|----------------------------------------------------------------------------------|------------------------------|-----------------------------------------------------------------------------------------------------------------------------------------|-----------------------------------|
| Climate Control Air Conditioning                                                 | Views Panoramic Garden Pool  | Features Covered Terrace Lift Fitted Wardrobes Near Transport Private Terrace Utility Room Ensuite Bathroom Marble Flooring Fiber Optic | Furniture  Fully Furnished        |
| Kitchen<br>Fully Fitted                                                          | <b>Garden ✓</b> Communal     | Security Gated Complex 24 Hour Security                                                                                                 | Parking Underground More Than One |
| Utilities  Electricity                                                           | Category Luxury              |                                                                                                                                         |                                   |