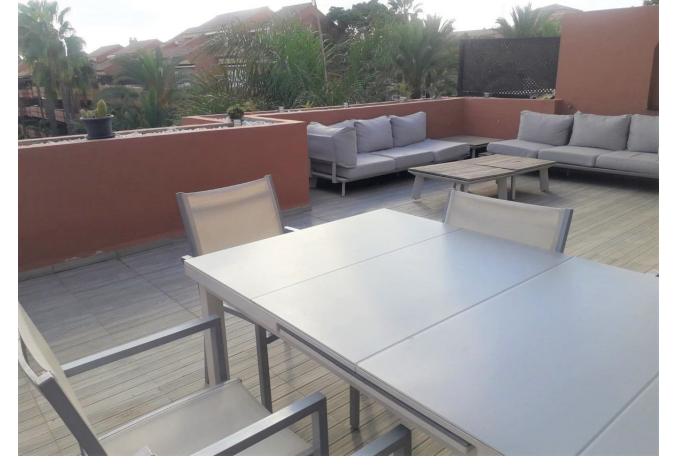

## Long Term Rental - Apartment - Puerto Banús 3.500€ / Month

Puerto Banús Apartment

3

3

185 m2

Amazing three bedroom duplex penthouse south facing steps to the beach has two garage spaces

| Setting Close To Port Close To Shops Close To Sea Close To Town Close To Schools | Orientation South South West | <b>Condition</b> Excellent                                                                                                              | Pool Communal                     |
|----------------------------------------------------------------------------------|------------------------------|-----------------------------------------------------------------------------------------------------------------------------------------|-----------------------------------|
| Climate Control Air Conditioning                                                 | Views Panoramic Garden Pool  | Features Covered Terrace Lift Fitted Wardrobes Near Transport Private Terrace Utility Room Ensuite Bathroom Marble Flooring Fiber Optic | Furniture  Fully Furnished        |
| Kitchen<br>Fully Fitted                                                          | <b>Garden ✓</b> Communal     | Security Gated Complex 24 Hour Security                                                                                                 | Parking Underground More Than One |
| Utilities  Electricity                                                           | Category Luxury              |                                                                                                                                         |                                   |