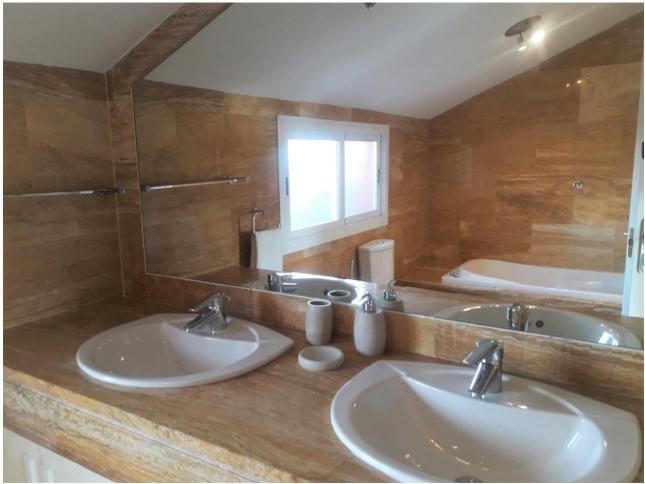

## Long Term Rental - Apartment - Puerto Banús 3.500€ / Month

Puerto Banús Apartment

3

3

185 m2

Amazing three bedroom duplex penthouse south facing steps to the beach has two garage spaces

| Setting Close To Port Close To Shops Close To Sea Close To Town Close To Schools | Orientation South South West | <b>Condition</b> Excellent                                                                                                              | Pool Communal                     |
|----------------------------------------------------------------------------------|------------------------------|-----------------------------------------------------------------------------------------------------------------------------------------|-----------------------------------|
| Climate Control Air Conditioning                                                 | Views Panoramic Garden Pool  | Features Covered Terrace Lift Fitted Wardrobes Near Transport Private Terrace Utility Room Ensuite Bathroom Marble Flooring Fiber Optic | Furniture  Fully Furnished        |
| Kitchen<br>Fully Fitted                                                          | <b>Garden ✓</b> Communal     | Security Gated Complex 24 Hour Security                                                                                                 | Parking Underground More Than One |
| Utilities  Electricity                                                           | Category Luxury              |                                                                                                                                         |                                   |