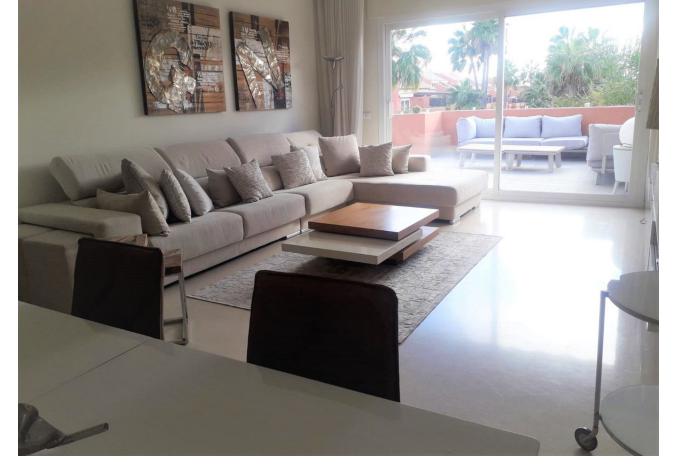

## Long Term Rental - Apartment - Puerto Banús 3.500€ / Month

Puerto Banús Apartment

3

3

185 m2

Amazing three bedroom duplex penthouse south facing steps to the beach has two garage spaces

| Setting Close To Port Close To Shops Close To Sea Close To Town Close To Schools | Orientation South South West | <b>Condition</b> Excellent                                                                                                              | Pool Communal                     |
|----------------------------------------------------------------------------------|------------------------------|-----------------------------------------------------------------------------------------------------------------------------------------|-----------------------------------|
| Climate Control Air Conditioning                                                 | Views Panoramic Garden Pool  | Features Covered Terrace Lift Fitted Wardrobes Near Transport Private Terrace Utility Room Ensuite Bathroom Marble Flooring Fiber Optic | Furniture  Fully Furnished        |
| Kitchen<br>Fully Fitted                                                          | <b>Garden ✓</b> Communal     | Security Gated Complex 24 Hour Security                                                                                                 | Parking Underground More Than One |
| Utilities  Electricity                                                           | Category Luxury              |                                                                                                                                         |                                   |