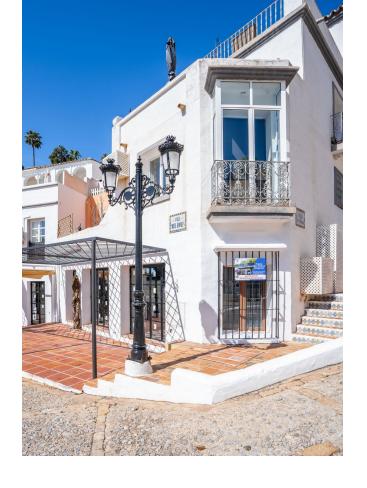

## Long Term Rental - Commercial - La Heredia 3.500€ / Month

La Heredia **Commercial** 

239 m2

Discover the opportunity to let a captivating restaurant space in the tourist-favoured village of La Heredia, Benahavís. Once "Restaurante La Casita," this establishment radiates rustic charm and traditional elegance, making it an excellent setting for culinary aficionados ready to embark on a new business journey. The restaurant stretches over 100m2 of interior dining area, anchored by a generous drinks bar — an ideal spot for serving a selection of tapas or casual dining fare. The cosy interior ambiance will be further enriched by the installation of industrial-style iron-framed windows, inviting in abundant natural light and offering vistas of the quaint village. Guests can revel in the appealing outdoor terrace, which assures unforgettable al fresco dining experiences under the open sky, amidst the scenic beauty of the locale. This bustling area only 9kms to the famous Puerto Banus is not only a magnet for tourists due to its prime location, but it also boasts a host of full-time residents on its doorstep, ensuring a steady flow of customers year-round. Facilities include four accessible toilets, a private office, and ample storage space, combining convenience and comfort for both guests and management. This space awaits a visionary restaurateur to introduce their gastronomic concept to a ready-made audience in the heart of La Heredia's enchanting Andalusian village. This is a unique chance to establish a culinary haven in a community that offers both a strong tourist presence and a loyal local customer base.