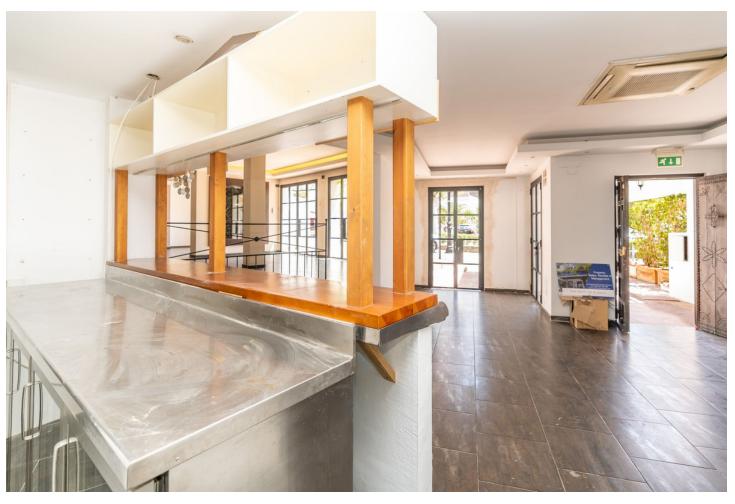

## Long Term Rental - Commercial - La Heredia 3.500€ / Month

La Heredia **Commercial** 

239 m2

Discover the opportunity to let a captivating restaurant space in the tourist-favoured village of La Heredia, Benahavís. Once "Restaurante La Casita," this establishment radiates rustic charm and traditional elegance, making it an excellent setting for culinary aficionados ready to embark on a new business journey. The restaurant stretches over 100m2 of interior dining area, anchored by a generous drinks bar — an ideal spot for serving a selection of tapas or casual dining fare. The cosy interior ambiance will be further enriched by the installation of industrial-style iron-framed windows, inviting in abundant natural light and offering vistas of the quaint village. Guests can revel in the appealing outdoor terrace, which assures unforgettable al fresco dining experiences under the open sky, amidst the scenic beauty of the locale. This bustling area only 9kms to the famous Puerto Banus is not only a magnet for tourists due to its prime location, but it also boasts a host of full-time residents on its doorstep, ensuring a steady flow of customers year-round. Facilities include four accessible toilets, a private office, and ample storage space, combining convenience and comfort for both guests and management. This space awaits a visionary restaurateur to introduce their gastronomic concept to a ready-made audience in the heart of La Heredia's enchanting Andalusian village. This is a unique chance to establish a culinary haven in a community that offers both a strong tourist presence and a loyal local customer base.