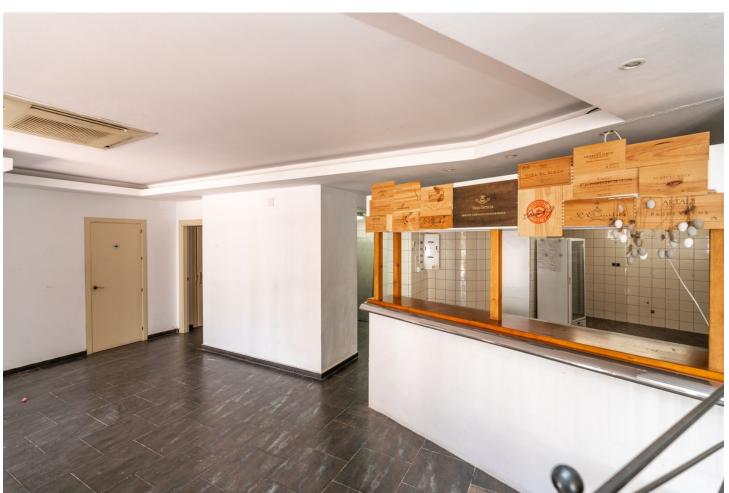

## Long Term Rental - Commercial - La Heredia 3.500€ / Month

La Heredia **Commercial** 

239 m2

Discover the opportunity to let a captivating restaurant space in the tourist-favoured village of La Heredia, Benahavís. Once "Restaurante La Casita," this establishment radiates rustic charm and traditional elegance, making it an excellent setting for culinary aficionados ready to embark on a new business journey. The restaurant stretches over 100m2 of interior dining area, anchored by a generous drinks bar — an ideal spot for serving a selection of tapas or casual dining fare. The cosy interior ambiance will be further enriched by the installation of industrial-style iron-framed windows, inviting in abundant natural light and offering vistas of the quaint village. Guests can revel in the appealing outdoor terrace, which assures unforgettable al fresco dining experiences under the open sky, amidst the scenic beauty of the locale. This bustling area only 9kms to the famous Puerto Banus is not only a magnet for tourists due to its prime location, but it also boasts a host of full-time residents on its doorstep, ensuring a steady flow of customers year-round. Facilities include four accessible toilets, a private office, and ample storage space, combining convenience and comfort for both guests and management. This space awaits a visionary restaurateur to introduce their gastronomic concept to a ready-made audience in the heart of La Heredia's enchanting Andalusian village. This is a unique chance to establish a culinary haven in a community that offers both a strong tourist presence and a loyal local customer base.