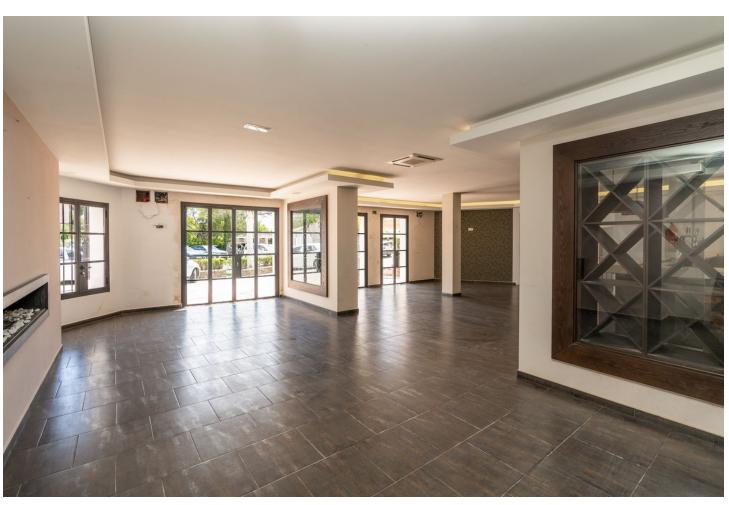

## Long Term Rental - Commercial - La Heredia 3.500€ / Month

La Heredia **Commercial** 

239 m2

Discover the opportunity to let a captivating restaurant space in the tourist-favoured village of La Heredia, Benahavís. Once "Restaurante La Casita," this establishment radiates rustic charm and traditional elegance, making it an excellent setting for culinary aficionados ready to embark on a new business journey. The restaurant stretches over 100m2 of interior dining area, anchored by a generous drinks bar — an ideal spot for serving a selection of tapas or casual dining fare. The cosy interior ambiance will be further enriched by the installation of industrial-style iron-framed windows, inviting in abundant natural light and offering vistas of the quaint village. Guests can revel in the appealing outdoor terrace, which assures unforgettable al fresco dining experiences under the open sky, amidst the scenic beauty of the locale. This bustling area only 9kms to the famous Puerto Banus is not only a magnet for tourists due to its prime location, but it also boasts a host of full-time residents on its doorstep, ensuring a steady flow of customers year-round. Facilities include four accessible toilets, a private office, and ample storage space, combining convenience and comfort for both guests and management. This space awaits a visionary restaurateur to introduce their gastronomic concept to a ready-made audience in the heart of La Heredia's enchanting Andalusian village. This is a unique chance to establish a culinary haven in a community that offers both a strong tourist presence and a loyal local customer base.