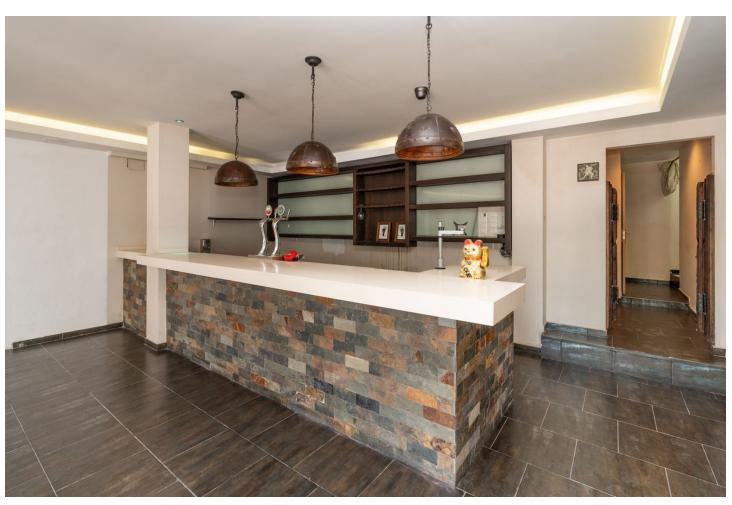

## Long Term Rental - Commercial - La Heredia 3.500€ / Month

La Heredia **Commercial** 

239 m2

Discover the opportunity to let a captivating restaurant space in the tourist-favoured village of La Heredia, Benahavís. Once "Restaurante La Casita," this establishment radiates rustic charm and traditional elegance, making it an excellent setting for culinary aficionados ready to embark on a new business journey. The restaurant stretches over 100m2 of interior dining area, anchored by a generous drinks bar — an ideal spot for serving a selection of tapas or casual dining fare. The cosy interior ambiance will be further enriched by the installation of industrial-style iron-framed windows, inviting in abundant natural light and offering vistas of the quaint village. Guests can revel in the appealing outdoor terrace, which assures unforgettable al fresco dining experiences under the open sky, amidst the scenic beauty of the locale. This bustling area only 9kms to the famous Puerto Banus is not only a magnet for tourists due to its prime location, but it also boasts a host of full-time residents on its doorstep, ensuring a steady flow of customers year-round. Facilities include four accessible toilets, a private office, and ample storage space, combining convenience and comfort for both guests and management. This space awaits a visionary restaurateur to introduce their gastronomic concept to a ready-made audience in the heart of La Heredia's enchanting Andalusian village. This is a unique chance to establish a culinary haven in a community that offers both a strong tourist presence and a loyal local customer base.