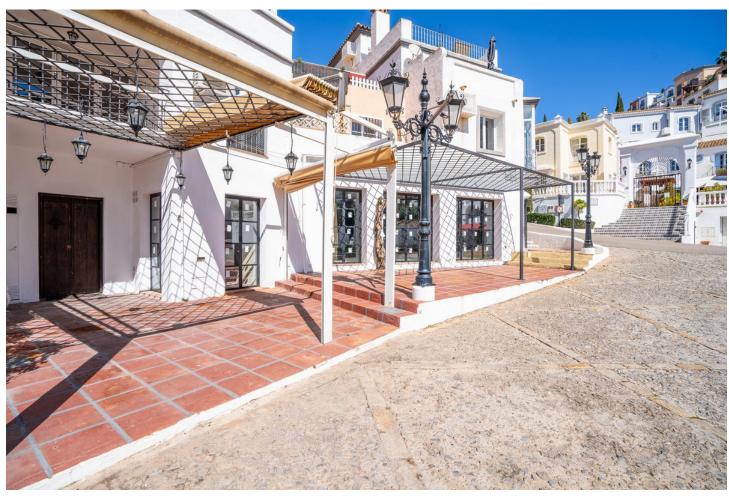

## Long Term Rental - Commercial - La Heredia 3.500€ / Month

La Heredia **Commercial** 

239 m2

Discover the opportunity to let a captivating restaurant space in the tourist-favoured village of La Heredia, Benahavís. Once "Restaurante La Casita," this establishment radiates rustic charm and traditional elegance, making it an excellent setting for culinary aficionados ready to embark on a new business journey. The restaurant stretches over 100m2 of interior dining area, anchored by a generous drinks bar — an ideal spot for serving a selection of tapas or casual dining fare. The cosy interior ambiance will be further enriched by the installation of industrial-style iron-framed windows, inviting in abundant natural light and offering vistas of the quaint village. Guests can revel in the appealing outdoor terrace, which assures unforgettable al fresco dining experiences under the open sky, amidst the scenic beauty of the locale. This bustling area only 9kms to the famous Puerto Banus is not only a magnet for tourists due to its prime location, but it also boasts a host of full-time residents on its doorstep, ensuring a steady flow of customers year-round. Facilities include four accessible toilets, a private office, and ample storage space, combining convenience and comfort for both guests and management. This space awaits a visionary restaurateur to introduce their gastronomic concept to a ready-made audience in the heart of La Heredia's enchanting Andalusian village. This is a unique chance to establish a culinary haven in a community that offers both a strong tourist presence and a loyal local customer base.