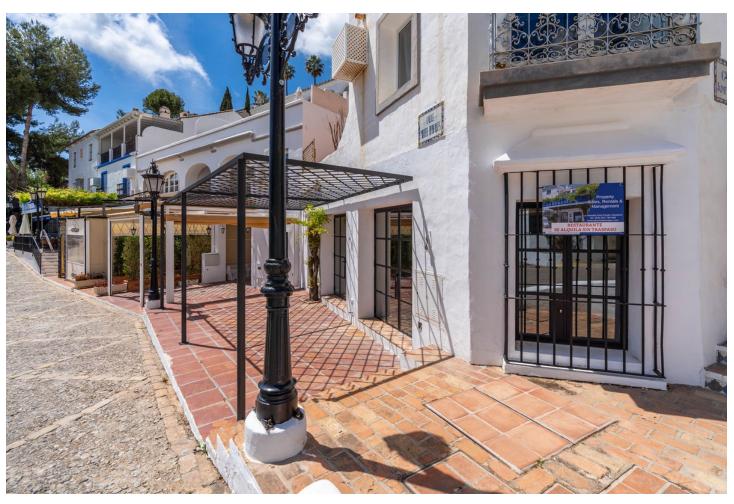

## Long Term Rental - Commercial - La Heredia 3.500€ / Month

La Heredia **Commercial** 

239 m2

Discover the opportunity to let a captivating restaurant space in the tourist-favoured village of La Heredia, Benahavís. Once "Restaurante La Casita," this establishment radiates rustic charm and traditional elegance, making it an excellent setting for culinary aficionados ready to embark on a new business journey. The restaurant stretches over 100m2 of interior dining area, anchored by a generous drinks bar — an ideal spot for serving a selection of tapas or casual dining fare. The cosy interior ambiance will be further enriched by the installation of industrial-style iron-framed windows, inviting in abundant natural light and offering vistas of the quaint village. Guests can revel in the appealing outdoor terrace, which assures unforgettable al fresco dining experiences under the open sky, amidst the scenic beauty of the locale. This bustling area only 9kms to the famous Puerto Banus is not only a magnet for tourists due to its prime location, but it also boasts a host of full-time residents on its doorstep, ensuring a steady flow of customers year-round. Facilities include four accessible toilets, a private office, and ample storage space, combining convenience and comfort for both guests and management. This space awaits a visionary restaurateur to introduce their gastronomic concept to a ready-made audience in the heart of La Heredia's enchanting Andalusian village. This is a unique chance to establish a culinary haven in a community that offers both a strong tourist presence and a loyal local customer base.