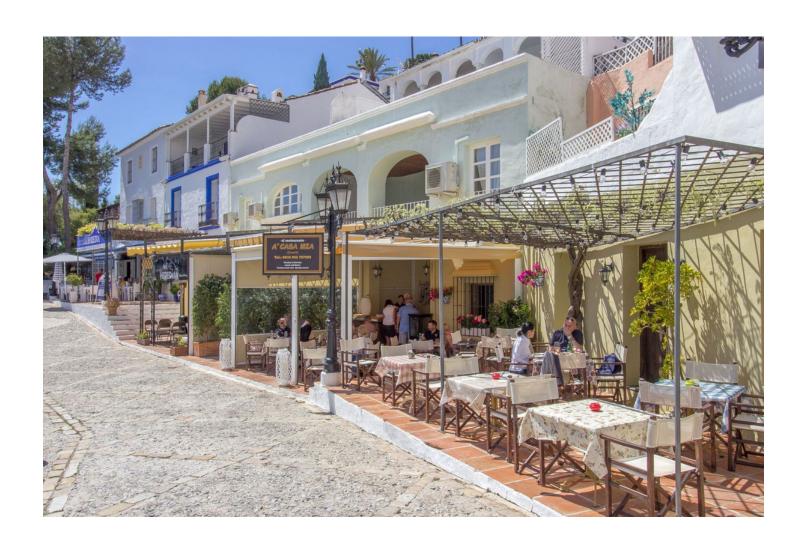

## Long Term Rental - Commercial - La Heredia 3.500€ / Month

La Heredia **Commercial** 

239 m2

Discover the opportunity to let a captivating restaurant space in the tourist-favoured village of La Heredia, Benahavís. Once "Restaurante La Casita," this establishment radiates rustic charm and traditional elegance, making it an excellent setting for culinary aficionados ready to embark on a new business journey. The restaurant stretches over 100m2 of interior dining area, anchored by a generous drinks bar — an ideal spot for serving a selection of tapas or casual dining fare. The cosy interior ambiance will be further enriched by the installation of industrial-style iron-framed windows, inviting in abundant natural light and offering vistas of the quaint village. Guests can revel in the appealing outdoor terrace, which assures unforgettable al fresco dining experiences under the open sky, amidst the scenic beauty of the locale. This bustling area only 9kms to the famous Puerto Banus is not only a magnet for tourists due to its prime location, but it also boasts a host of full-time residents on its doorstep, ensuring a steady flow of customers year-round. Facilities include four accessible toilets, a private office, and ample storage space, combining convenience and comfort for both guests and management. This space awaits a visionary restaurateur to introduce their gastronomic concept to a ready-made audience in the heart of La Heredia's enchanting Andalusian village. This is a unique chance to establish a culinary haven in a community that offers both a strong tourist presence and a loyal local customer base.