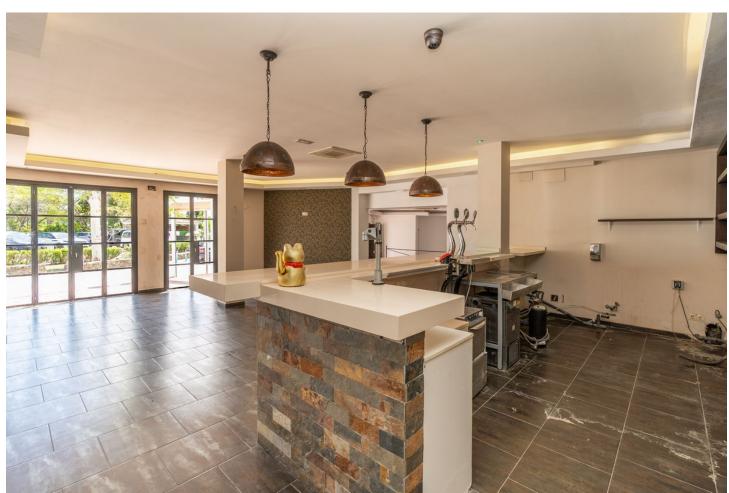

## Long Term Rental - Commercial - La Heredia 3.500€ / Month

La Heredia **Commercial** 

239 m2

Discover the opportunity to let a captivating restaurant space in the tourist-favoured village of La Heredia, Benahavís. Once "Restaurante La Casita," this establishment radiates rustic charm and traditional elegance, making it an excellent setting for culinary aficionados ready to embark on a new business journey. The restaurant stretches over 100m2 of interior dining area, anchored by a generous drinks bar — an ideal spot for serving a selection of tapas or casual dining fare. The cosy interior ambiance will be further enriched by the installation of industrial-style iron-framed windows, inviting in abundant natural light and offering vistas of the quaint village. Guests can revel in the appealing outdoor terrace, which assures unforgettable al fresco dining experiences under the open sky, amidst the scenic beauty of the locale. This bustling area only 9kms to the famous Puerto Banus is not only a magnet for tourists due to its prime location, but it also boasts a host of full-time residents on its doorstep, ensuring a steady flow of customers year-round. Facilities include four accessible toilets, a private office, and ample storage space, combining convenience and comfort for both guests and management. This space awaits a visionary restaurateur to introduce their gastronomic concept to a ready-made audience in the heart of La Heredia's enchanting Andalusian village. This is a unique chance to establish a culinary haven in a community that offers both a strong tourist presence and a loyal local customer base.