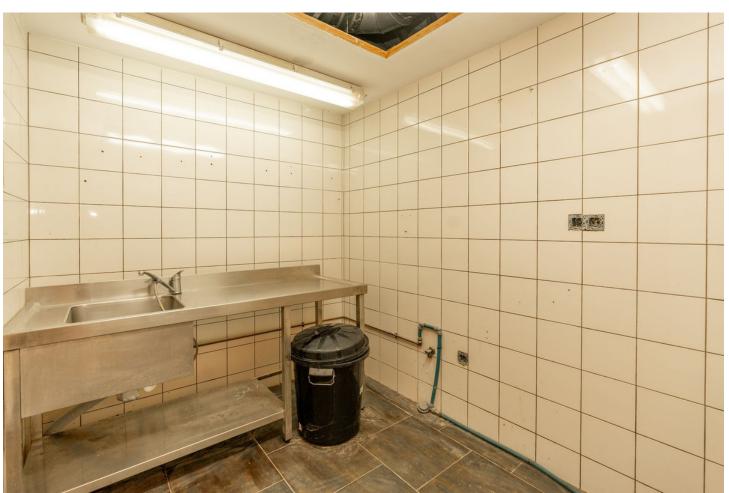

## Long Term Rental - Commercial - La Heredia 3.500€ / Month

La Heredia **Commercial** 

239 m2

Discover the opportunity to let a captivating restaurant space in the tourist-favoured village of La Heredia, Benahavís. Once "Restaurante La Casita," this establishment radiates rustic charm and traditional elegance, making it an excellent setting for culinary aficionados ready to embark on a new business journey. The restaurant stretches over 100m2 of interior dining area, anchored by a generous drinks bar — an ideal spot for serving a selection of tapas or casual dining fare. The cosy interior ambiance will be further enriched by the installation of industrial-style iron-framed windows, inviting in abundant natural light and offering vistas of the quaint village. Guests can revel in the appealing outdoor terrace, which assures unforgettable al fresco dining experiences under the open sky, amidst the scenic beauty of the locale. This bustling area only 9kms to the famous Puerto Banus is not only a magnet for tourists due to its prime location, but it also boasts a host of full-time residents on its doorstep, ensuring a steady flow of customers year-round. Facilities include four accessible toilets, a private office, and ample storage space, combining convenience and comfort for both guests and management. This space awaits a visionary restaurateur to introduce their gastronomic concept to a ready-made audience in the heart of La Heredia's enchanting Andalusian village. This is a unique chance to establish a culinary haven in a community that offers both a strong tourist presence and a loyal local customer base.