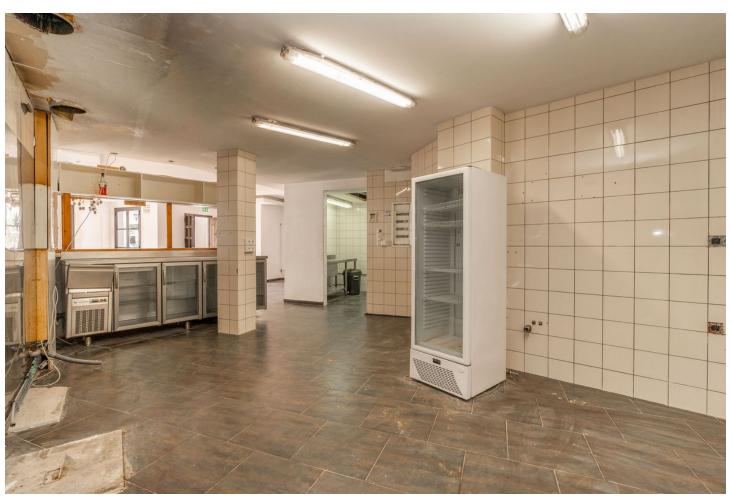

## Long Term Rental - Commercial - La Heredia 3.500€ / Month

La Heredia **Commercial** 

239 m2

Discover the opportunity to let a captivating restaurant space in the tourist-favoured village of La Heredia, Benahavís. Once "Restaurante La Casita," this establishment radiates rustic charm and traditional elegance, making it an excellent setting for culinary aficionados ready to embark on a new business journey. The restaurant stretches over 100m2 of interior dining area, anchored by a generous drinks bar — an ideal spot for serving a selection of tapas or casual dining fare. The cosy interior ambiance will be further enriched by the installation of industrial-style iron-framed windows, inviting in abundant natural light and offering vistas of the quaint village. Guests can revel in the appealing outdoor terrace, which assures unforgettable al fresco dining experiences under the open sky, amidst the scenic beauty of the locale. This bustling area only 9kms to the famous Puerto Banus is not only a magnet for tourists due to its prime location, but it also boasts a host of full-time residents on its doorstep, ensuring a steady flow of customers year-round. Facilities include four accessible toilets, a private office, and ample storage space, combining convenience and comfort for both guests and management. This space awaits a visionary restaurateur to introduce their gastronomic concept to a ready-made audience in the heart of La Heredia's enchanting Andalusian village. This is a unique chance to establish a culinary haven in a community that offers both a strong tourist presence and a loyal local customer base.