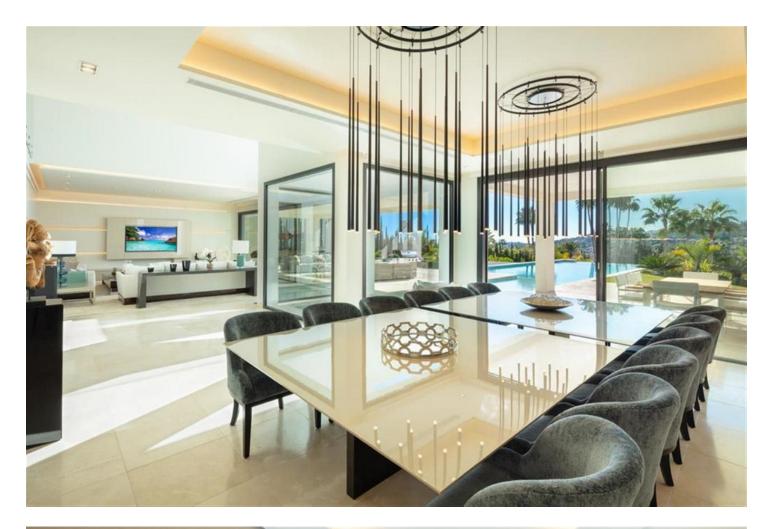

## Nueva Andalucía House 6 921 m2 2104 m2

Distributed over 3 levels, this fabulous villa has 6 bedrooms, 6 super modern bathrooms and 2 toilets. It welcomes you into an impressive entrance hall with double-height ceiling, which leads to a large open-plan living area. The large, voguish living room is furnished with high-quality furniture and overlooks the subtropical garden. It is connected with an imposing dining area and a state-of-the-art sleek kitchen. The living and dining areas have direct access to the covered and uncovered terraces, with several chill-out and al fresco dining areas, and an infinity pool with a wow-factor. Upstairs, the villa welcomes you into spacious, serene bedrooms, overlooking the green carpets of Los Naranjos Golf. The lower level boasts an extra-large entertainment area with a TV room and the possibility to customize with more features. The outside area has been made to suit the most discerning tastes, as you can find remarkable terraces of 156 m<sup>2</sup>, a stylish sunken lounge, solarium, water features, landscaped areas and flowerbeds. This high-end property is in excellent condition, with luxurious features ensuring you have the most sophisticated lifestyle (fireplace, freestanding bathtub, air-conditioning, double glazing, fitted wardrobes, glass doors, garage for 8 cars, etc.). Every detail ensures the highest quality living!