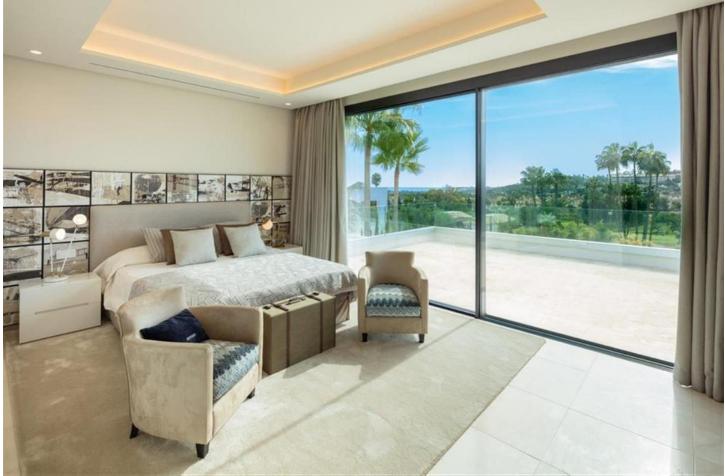

## Nueva Andalucía House 6 921 m2 2104 m2

Distributed over 3 levels, this fabulous villa has 6 bedrooms, 6 super modern bathrooms and 2 toilets. It welcomes you into an impressive entrance hall with double-height ceiling, which leads to a large open-plan living area. The large, voguish living room is furnished with high-quality furniture and overlooks the subtropical garden. It is connected with an imposing dining area and a state-of-the-art sleek kitchen. The living and dining areas have direct access to the covered and uncovered terraces, with several chill-out and al fresco dining areas, and an infinity pool with a wow-factor. Upstairs, the villa welcomes you into spacious, serene bedrooms, overlooking the green carpets of Los Naranjos Golf. The lower level boasts an extra-large entertainment area with a TV room and the possibility to customize with more features. The outside area has been made to suit the most discerning tastes, as you can find remarkable terraces of 156 m<sup>2</sup>, a stylish sunken lounge, solarium, water features, landscaped areas and flowerbeds. This high-end property is in excellent condition, with luxurious features ensuring you have the most sophisticated lifestyle (fireplace, freestanding bathtub, air-conditioning, double glazing, fitted wardrobes, glass doors, garage for 8 cars, etc.). Every detail ensures the highest quality living!