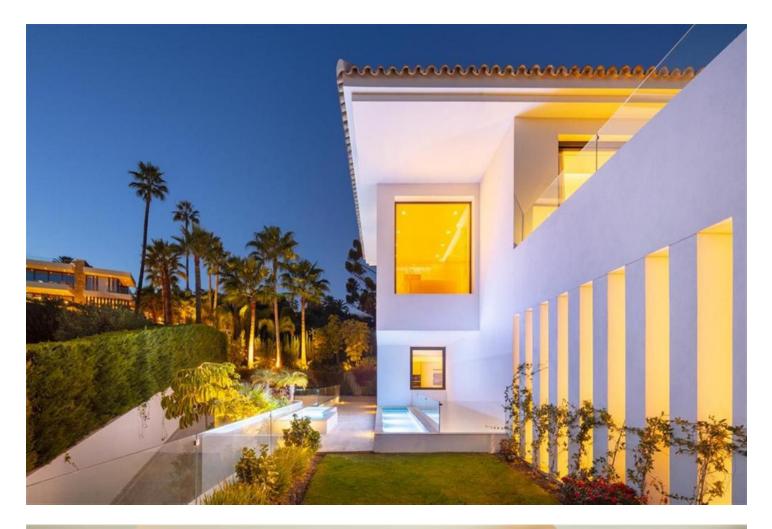

## Nueva Andalucía House 6 921 m2 2104 m2

Distributed over 3 levels, this fabulous villa has 6 bedrooms, 6 super modern bathrooms and 2 toilets. It welcomes you into an impressive entrance hall with double-height ceiling, which leads to a large open-plan living area. The large, voguish living room is furnished with high-quality furniture and overlooks the subtropical garden. It is connected with an imposing dining area and a state-of-the-art sleek kitchen. The living and dining areas have direct access to the covered and uncovered terraces, with several chill-out and al fresco dining areas, and an infinity pool with a wow-factor. Upstairs, the villa welcomes you into spacious, serene bedrooms, overlooking the green carpets of Los Naranjos Golf. The lower level boasts an extra-large entertainment area with a TV room and the possibility to customize with more features. The outside area has been made to suit the most discerning tastes, as you can find remarkable terraces of 156 m<sup>2</sup>, a stylish sunken lounge, solarium, water features, landscaped areas and flowerbeds. This high-end property is in excellent condition, with luxurious features ensuring you have the most sophisticated lifestyle (fireplace, freestanding bathtub, air-conditioning, double glazing, fitted wardrobes, glass doors, garage for 8 cars, etc.). Every detail ensures the highest quality living!