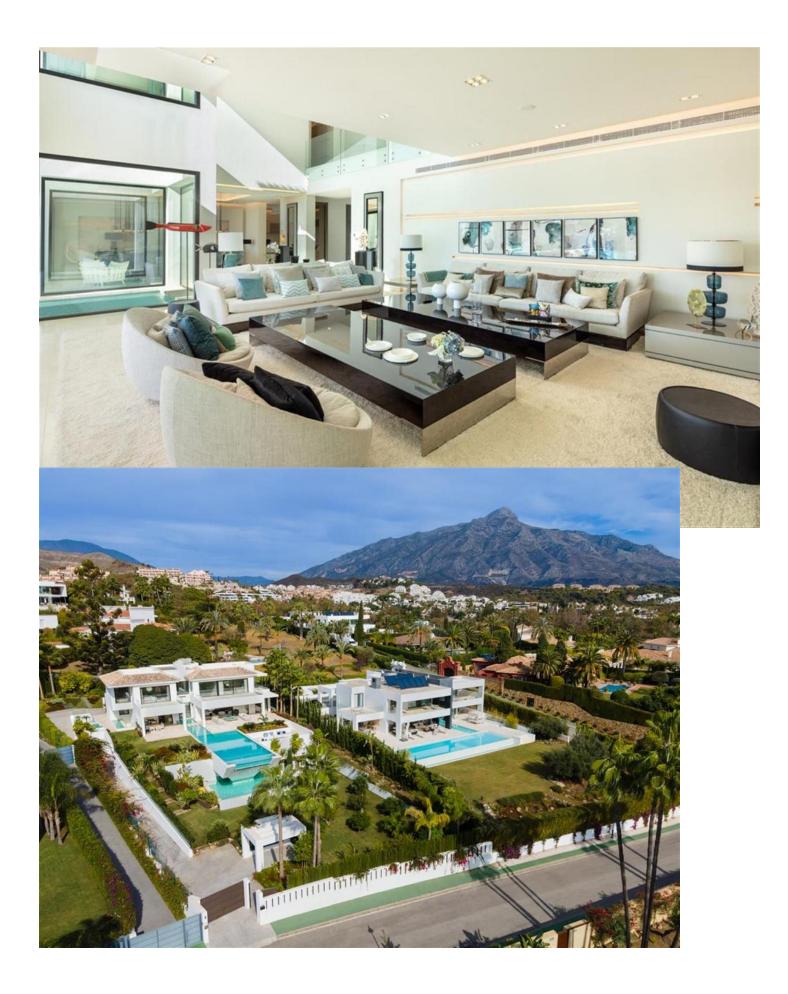

## Nueva Andalucía House 6 921 m2 2104 m2

Distributed over 3 levels, this fabulous villa has 6 bedrooms, 6 super modern bathrooms and 2 toilets. It welcomes you into an impressive entrance hall with double-height ceiling, which leads to a large open-plan living area. The large, voguish living room is furnished with high-quality furniture and overlooks the subtropical garden. It is connected with an imposing dining area and a state-of-the-art sleek kitchen. The living and dining areas have direct access to the covered and uncovered terraces, with several chill-out and al fresco dining areas, and an infinity pool with a wow-factor. Upstairs, the villa welcomes you into spacious, serene bedrooms, overlooking the green carpets of Los Naranjos Golf. The lower level boasts an extra-large entertainment area with a TV room and the possibility to customize with more features. The outside area has been made to suit the most discerning tastes, as you can find remarkable terraces of 156 m<sup>2</sup>, a stylish sunken lounge, solarium, water features, landscaped areas and flowerbeds. This high-end property is in excellent condition, with luxurious features ensuring you have the most sophisticated lifestyle (fireplace, freestanding bathtub, air-conditioning, double glazing, fitted wardrobes, glass doors, garage for 8 cars, etc.). Every detail ensures the highest quality living!