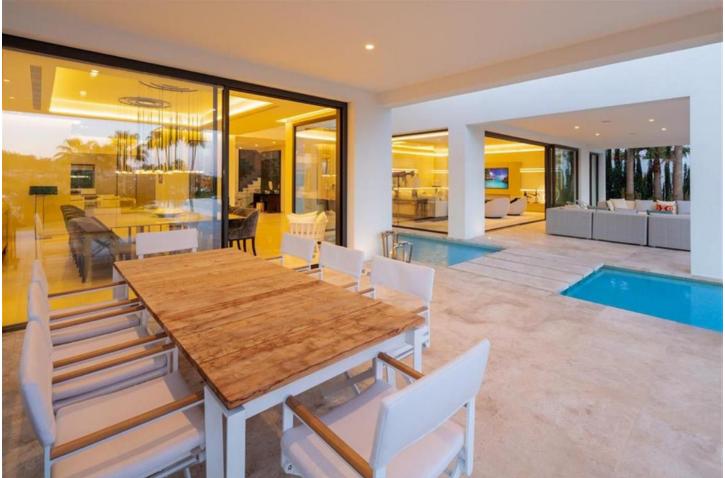

## Nueva Andalucía House 6 921 m2 2104 m2

Distributed over 3 levels, this fabulous villa has 6 bedrooms, 6 super modern bathrooms and 2 toilets. It welcomes you into an impressive entrance hall with double-height ceiling, which leads to a large open-plan living area. The large, voguish living room is furnished with high-quality furniture and overlooks the subtropical garden. It is connected with an imposing dining area and a state-of-the-art sleek kitchen. The living and dining areas have direct access to the covered and uncovered terraces, with several chill-out and al fresco dining areas, and an infinity pool with a wow-factor. Upstairs, the villa welcomes you into spacious, serene bedrooms, overlooking the green carpets of Los Naranjos Golf. The lower level boasts an extra-large entertainment area with a TV room and the possibility to customize with more features. The outside area has been made to suit the most discerning tastes, as you can find remarkable terraces of 156 m<sup>2</sup>, a stylish sunken lounge, solarium, water features, landscaped areas and flowerbeds. This high-end property is in excellent condition, with luxurious features ensuring you have the most sophisticated lifestyle (fireplace, freestanding bathtub, air-conditioning, double glazing, fitted wardrobes, glass doors, garage for 8 cars, etc.). Every detail ensures the highest quality living!