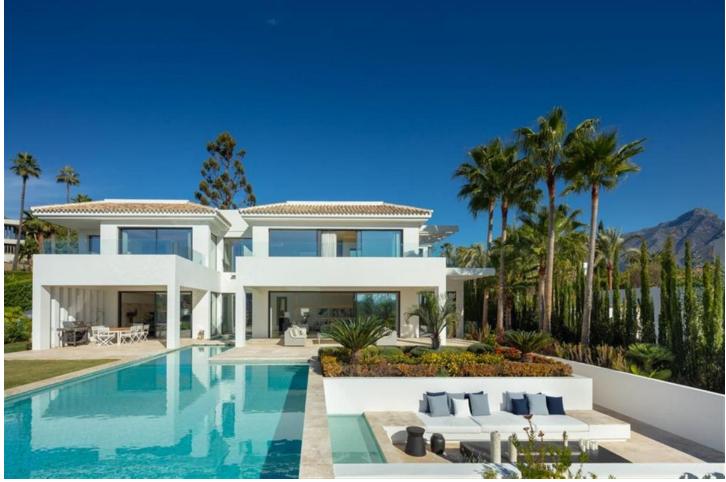

## Nueva Andalucía House 6 921 m2 2104 m2

Distributed over 3 levels, this fabulous villa has 6 bedrooms, 6 super modern bathrooms and 2 toilets. It welcomes you into an impressive entrance hall with double-height ceiling, which leads to a large open-plan living area. The large, voguish living room is furnished with high-quality furniture and overlooks the subtropical garden. It is connected with an imposing dining area and a state-of-the-art sleek kitchen. The living and dining areas have direct access to the covered and uncovered terraces, with several chill-out and al fresco dining areas, and an infinity pool with a wow-factor. Upstairs, the villa welcomes you into spacious, serene bedrooms, overlooking the green carpets of Los Naranjos Golf. The lower level boasts an extra-large entertainment area with a TV room and the possibility to customize with more features. The outside area has been made to suit the most discerning tastes, as you can find remarkable terraces of 156 m<sup>2</sup>, a stylish sunken lounge, solarium, water features, landscaped areas and flowerbeds. This high-end property is in excellent condition, with luxurious features ensuring you have the most sophisticated lifestyle (fireplace, freestanding bathtub, air-conditioning, double glazing, fitted wardrobes, glass doors, garage for 8 cars, etc.). Every detail ensures the highest quality living!