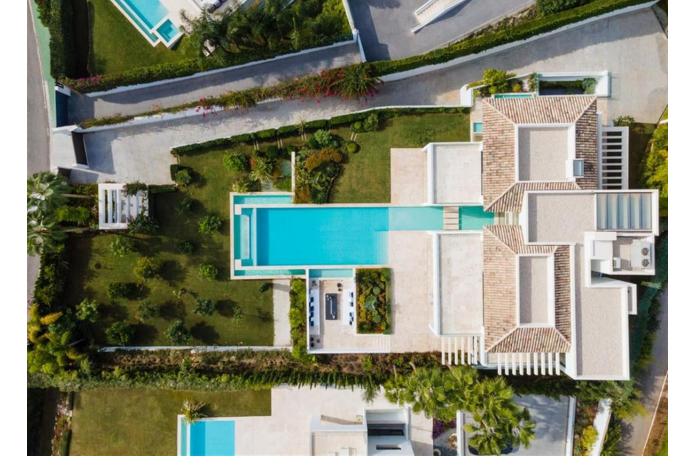

## Nueva Andalucía House 6 921 m2 2104 m2

Distributed over 3 levels, this fabulous villa has 6 bedrooms, 6 super modern bathrooms and 2 toilets. It welcomes you into an impressive entrance hall with double-height ceiling, which leads to a large open-plan living area. The large, voguish living room is furnished with high-quality furniture and overlooks the subtropical garden. It is connected with an imposing dining area and a state-of-the-art sleek kitchen. The living and dining areas have direct access to the covered and uncovered terraces, with several chill-out and al fresco dining areas, and an infinity pool with a wow-factor. Upstairs, the villa welcomes you into spacious, serene bedrooms, overlooking the green carpets of Los Naranjos Golf. The lower level boasts an extra-large entertainment area with a TV room and the possibility to customize with more features. The outside area has been made to suit the most discerning tastes, as you can find remarkable terraces of 156 m<sup>2</sup>, a stylish sunken lounge, solarium, water features, landscaped areas and flowerbeds. This high-end property is in excellent condition, with luxurious features ensuring you have the most sophisticated lifestyle (fireplace, freestanding bathtub, air-conditioning, double glazing, fitted wardrobes, glass doors, garage for 8 cars, etc.). Every detail ensures the highest quality living!