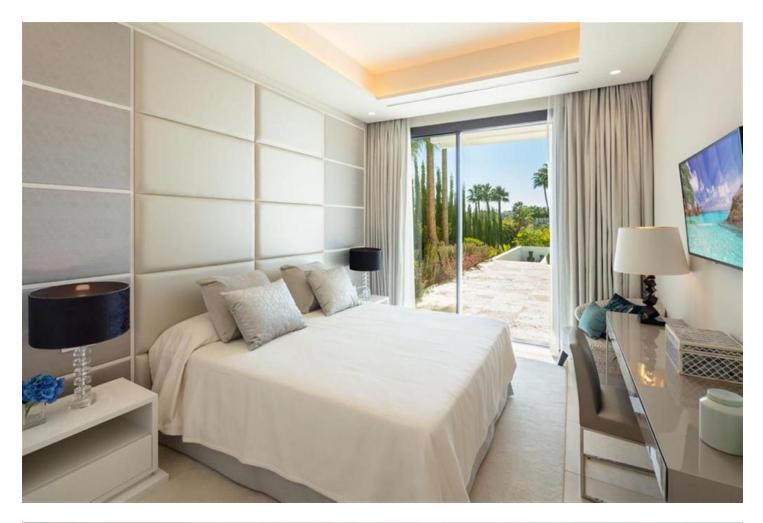

## Nueva Andalucía House 6 921 m2 2104 m2

Distributed over 3 levels, this fabulous villa has 6 bedrooms, 6 super modern bathrooms and 2 toilets. It welcomes you into an impressive entrance hall with double-height ceiling, which leads to a large open-plan living area. The large, voguish living room is furnished with high-quality furniture and overlooks the subtropical garden. It is connected with an imposing dining area and a state-of-the-art sleek kitchen. The living and dining areas have direct access to the covered and uncovered terraces, with several chill-out and al fresco dining areas, and an infinity pool with a wow-factor. Upstairs, the villa welcomes you into spacious, serene bedrooms, overlooking the green carpets of Los Naranjos Golf. The lower level boasts an extra-large entertainment area with a TV room and the possibility to customize with more features. The outside area has been made to suit the most discerning tastes, as you can find remarkable terraces of 156 m<sup>2</sup>, a stylish sunken lounge, solarium, water features, landscaped areas and flowerbeds. This high-end property is in excellent condition, with luxurious features ensuring you have the most sophisticated lifestyle (fireplace, freestanding bathtub, air-conditioning, double glazing, fitted wardrobes, glass doors, garage for 8 cars, etc.). Every detail ensures the highest quality living!