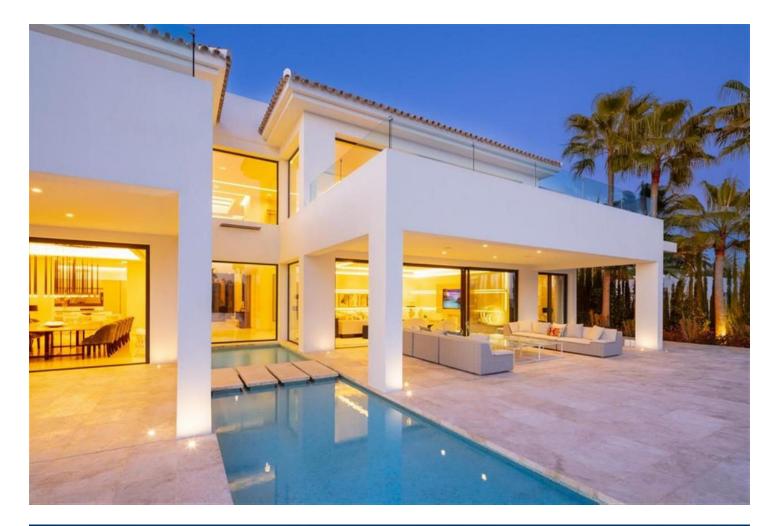

## Nueva Andalucía House 6 921 m2 2104 m2

Distributed over 3 levels, this fabulous villa has 6 bedrooms, 6 super modern bathrooms and 2 toilets. It welcomes you into an impressive entrance hall with double-height ceiling, which leads to a large open-plan living area. The large, voguish living room is furnished with high-quality furniture and overlooks the subtropical garden. It is connected with an imposing dining area and a state-of-the-art sleek kitchen. The living and dining areas have direct access to the covered and uncovered terraces, with several chill-out and al fresco dining areas, and an infinity pool with a wow-factor. Upstairs, the villa welcomes you into spacious, serene bedrooms, overlooking the green carpets of Los Naranjos Golf. The lower level boasts an extra-large entertainment area with a TV room and the possibility to customize with more features. The outside area has been made to suit the most discerning tastes, as you can find remarkable terraces of 156 m<sup>2</sup>, a stylish sunken lounge, solarium, water features, landscaped areas and flowerbeds. This high-end property is in excellent condition, with luxurious features ensuring you have the most sophisticated lifestyle (fireplace, freestanding bathtub, air-conditioning, double glazing, fitted wardrobes, glass doors, garage for 8 cars, etc.). Every detail ensures the highest quality living!