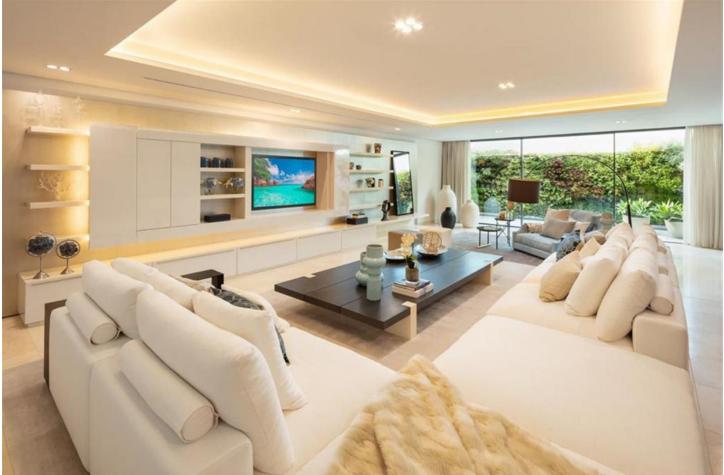

## Nueva Andalucía House 6 921 m2 2104 m2

Distributed over 3 levels, this fabulous villa has 6 bedrooms, 6 super modern bathrooms and 2 toilets. It welcomes you into an impressive entrance hall with double-height ceiling, which leads to a large open-plan living area. The large, voguish living room is furnished with high-quality furniture and overlooks the subtropical garden. It is connected with an imposing dining area and a state-of-the-art sleek kitchen. The living and dining areas have direct access to the covered and uncovered terraces, with several chill-out and al fresco dining areas, and an infinity pool with a wow-factor. Upstairs, the villa welcomes you into spacious, serene bedrooms, overlooking the green carpets of Los Naranjos Golf. The lower level boasts an extra-large entertainment area with a TV room and the possibility to customize with more features. The outside area has been made to suit the most discerning tastes, as you can find remarkable terraces of 156 m<sup>2</sup>, a stylish sunken lounge, solarium, water features, landscaped areas and flowerbeds. This high-end property is in excellent condition, with luxurious features ensuring you have the most sophisticated lifestyle (fireplace, freestanding bathtub, air-conditioning, double glazing, fitted wardrobes, glass doors, garage for 8 cars, etc.). Every detail ensures the highest quality living!