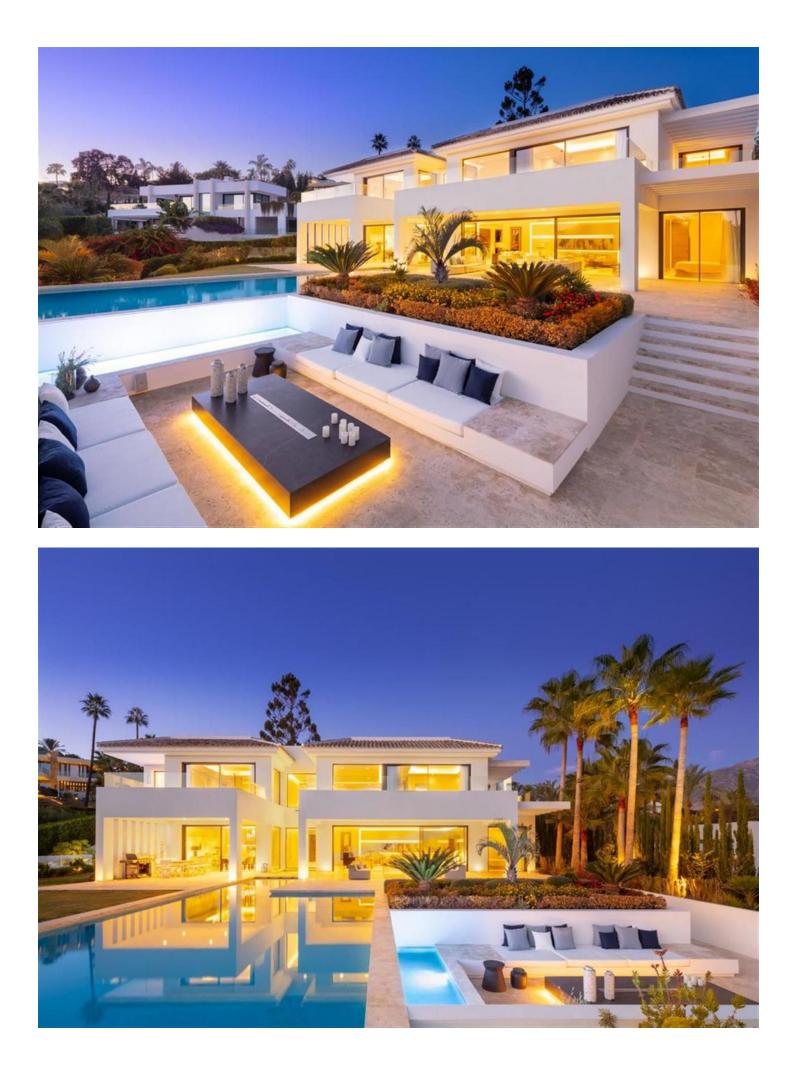

## Nueva Andalucía House 6 921 m2 2104 m2

Distributed over 3 levels, this fabulous villa has 6 bedrooms, 6 super modern bathrooms and 2 toilets. It welcomes you into an impressive entrance hall with double-height ceiling, which leads to a large open-plan living area. The large, voguish living room is furnished with high-quality furniture and overlooks the subtropical garden. It is connected with an imposing dining area and a state-of-the-art sleek kitchen. The living and dining areas have direct access to the covered and uncovered terraces, with several chill-out and al fresco dining areas, and an infinity pool with a wow-factor. Upstairs, the villa welcomes you into spacious, serene bedrooms, overlooking the green carpets of Los Naranjos Golf. The lower level boasts an extra-large entertainment area with a TV room and the possibility to customize with more features. The outside area has been made to suit the most discerning tastes, as you can find remarkable terraces of 156 m<sup>2</sup>, a stylish sunken lounge, solarium, water features, landscaped areas and flowerbeds. This high-end property is in excellent condition, with luxurious features ensuring you have the most sophisticated lifestyle (fireplace, freestanding bathtub, air-conditioning, double glazing, fitted wardrobes, glass doors, garage for 8 cars, etc.). Every detail ensures the highest quality living!