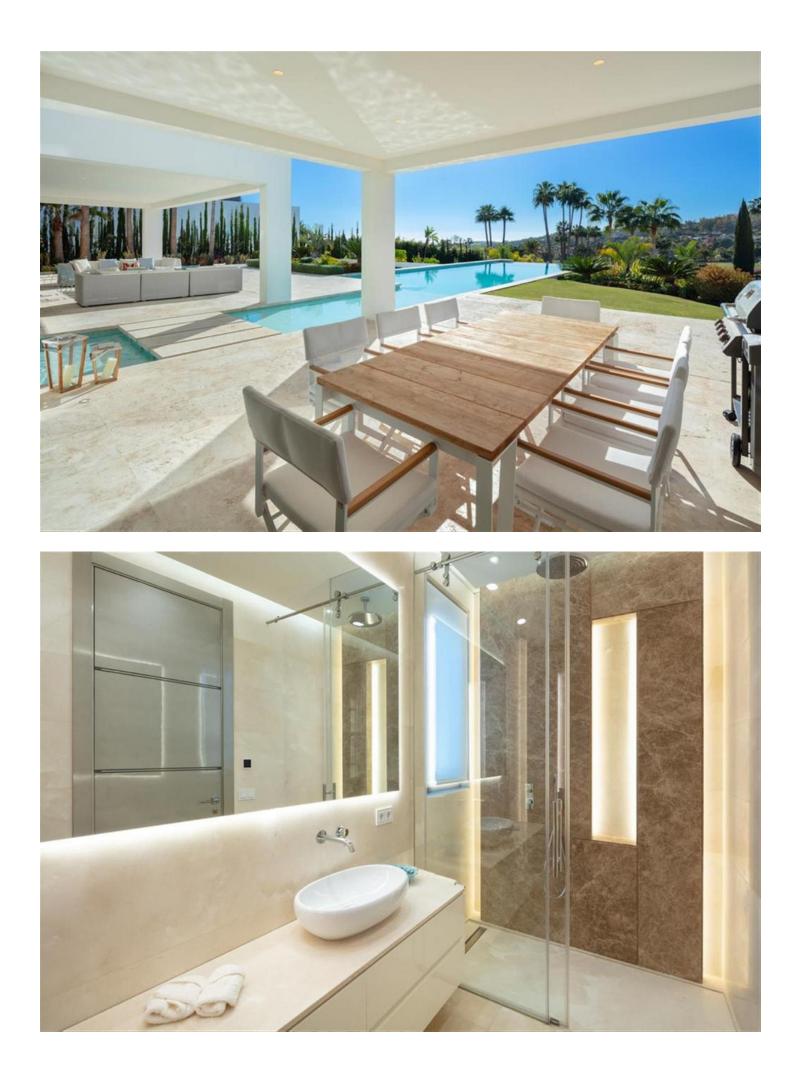

## Nueva Andalucía House 6 921 m2 2104 m2

Distributed over 3 levels, this fabulous villa has 6 bedrooms, 6 super modern bathrooms and 2 toilets. It welcomes you into an impressive entrance hall with double-height ceiling, which leads to a large open-plan living area. The large, voguish living room is furnished with high-quality furniture and overlooks the subtropical garden. It is connected with an imposing dining area and a state-of-the-art sleek kitchen. The living and dining areas have direct access to the covered and uncovered terraces, with several chill-out and al fresco dining areas, and an infinity pool with a wow-factor. Upstairs, the villa welcomes you into spacious, serene bedrooms, overlooking the green carpets of Los Naranjos Golf. The lower level boasts an extra-large entertainment area with a TV room and the possibility to customize with more features. The outside area has been made to suit the most discerning tastes, as you can find remarkable terraces of 156 m<sup>2</sup>, a stylish sunken lounge, solarium, water features, landscaped areas and flowerbeds. This high-end property is in excellent condition, with luxurious features ensuring you have the most sophisticated lifestyle (fireplace, freestanding bathtub, air-conditioning, double glazing, fitted wardrobes, glass doors, garage for 8 cars, etc.). Every detail ensures the highest quality living!