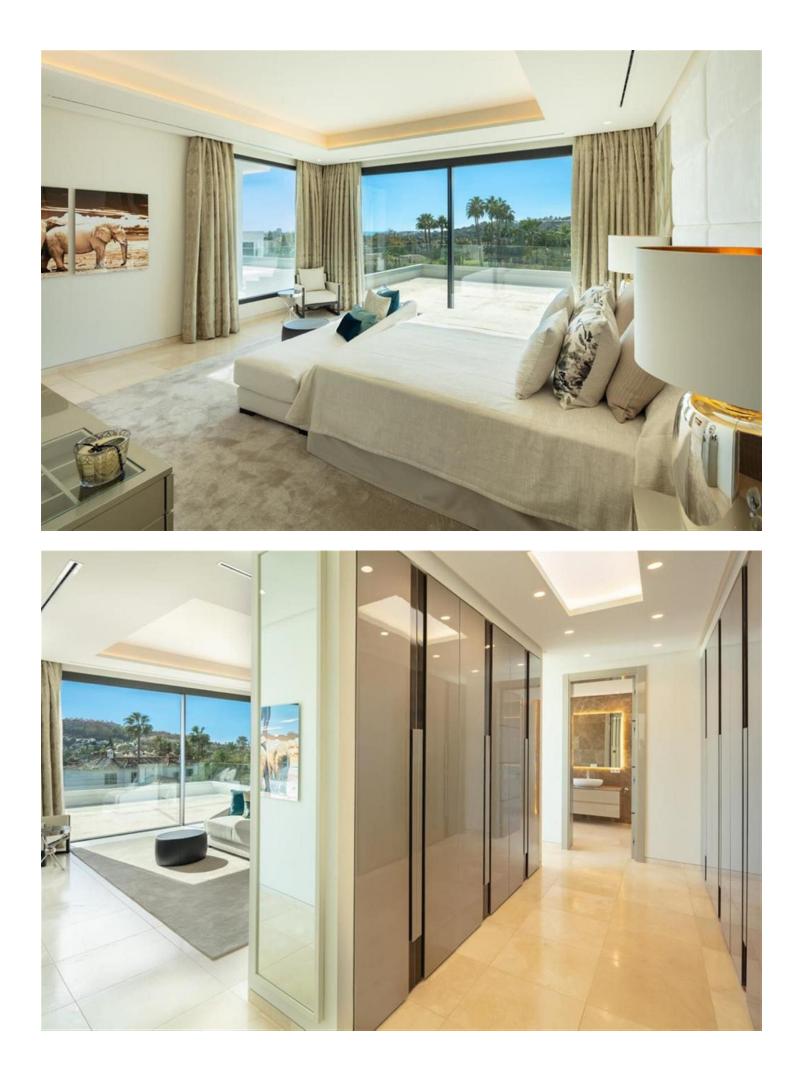

## Nueva Andalucía House 6 921 m2 2104 m2

Distributed over 3 levels, this fabulous villa has 6 bedrooms, 6 super modern bathrooms and 2 toilets. It welcomes you into an impressive entrance hall with double-height ceiling, which leads to a large open-plan living area. The large, voguish living room is furnished with high-quality furniture and overlooks the subtropical garden. It is connected with an imposing dining area and a state-of-the-art sleek kitchen. The living and dining areas have direct access to the covered and uncovered terraces, with several chill-out and al fresco dining areas, and an infinity pool with a wow-factor. Upstairs, the villa welcomes you into spacious, serene bedrooms, overlooking the green carpets of Los Naranjos Golf. The lower level boasts an extra-large entertainment area with a TV room and the possibility to customize with more features. The outside area has been made to suit the most discerning tastes, as you can find remarkable terraces of 156 m<sup>2</sup>, a stylish sunken lounge, solarium, water features, landscaped areas and flowerbeds. This high-end property is in excellent condition, with luxurious features ensuring you have the most sophisticated lifestyle (fireplace, freestanding bathtub, air-conditioning, double glazing, fitted wardrobes, glass doors, garage for 8 cars, etc.). Every detail ensures the highest quality living!