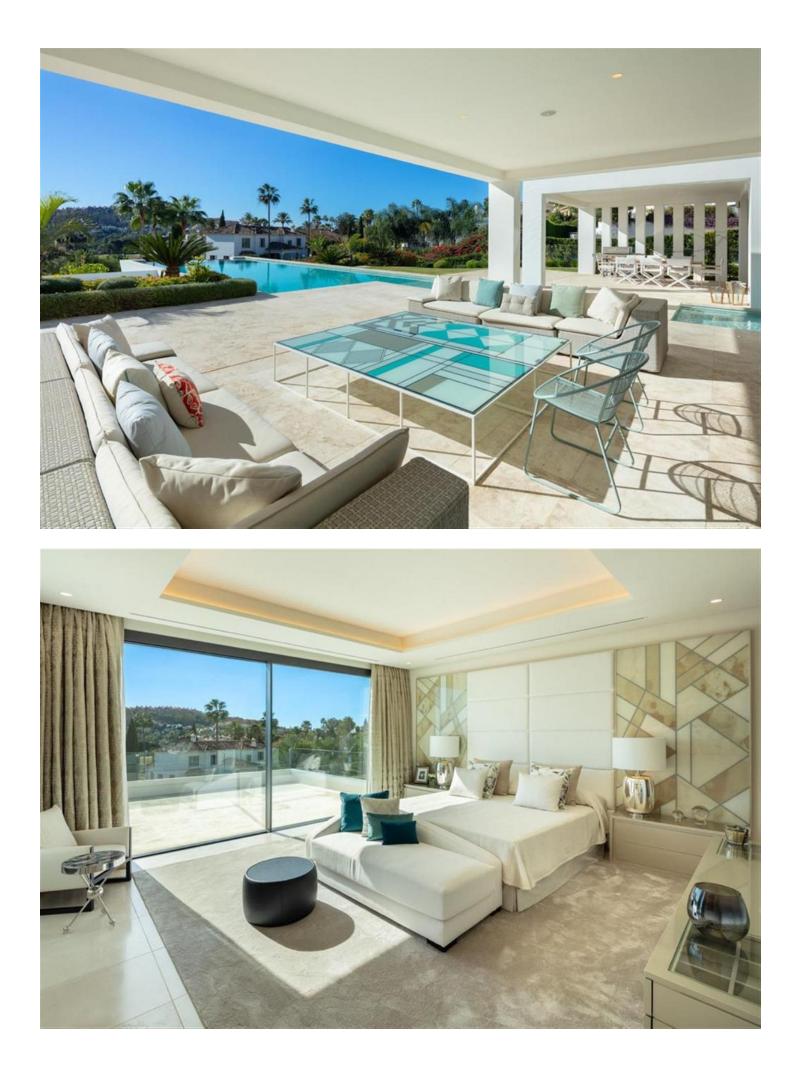

## Nueva Andalucía House 6 921 m2 2104 m2

Distributed over 3 levels, this fabulous villa has 6 bedrooms, 6 super modern bathrooms and 2 toilets. It welcomes you into an impressive entrance hall with double-height ceiling, which leads to a large open-plan living area. The large, voguish living room is furnished with high-quality furniture and overlooks the subtropical garden. It is connected with an imposing dining area and a state-of-the-art sleek kitchen. The living and dining areas have direct access to the covered and uncovered terraces, with several chill-out and al fresco dining areas, and an infinity pool with a wow-factor. Upstairs, the villa welcomes you into spacious, serene bedrooms, overlooking the green carpets of Los Naranjos Golf. The lower level boasts an extra-large entertainment area with a TV room and the possibility to customize with more features. The outside area has been made to suit the most discerning tastes, as you can find remarkable terraces of 156 m<sup>2</sup>, a stylish sunken lounge, solarium, water features, landscaped areas and flowerbeds. This high-end property is in excellent condition, with luxurious features ensuring you have the most sophisticated lifestyle (fireplace, freestanding bathtub, air-conditioning, double glazing, fitted wardrobes, glass doors, garage for 8 cars, etc.). Every detail ensures the highest quality living!