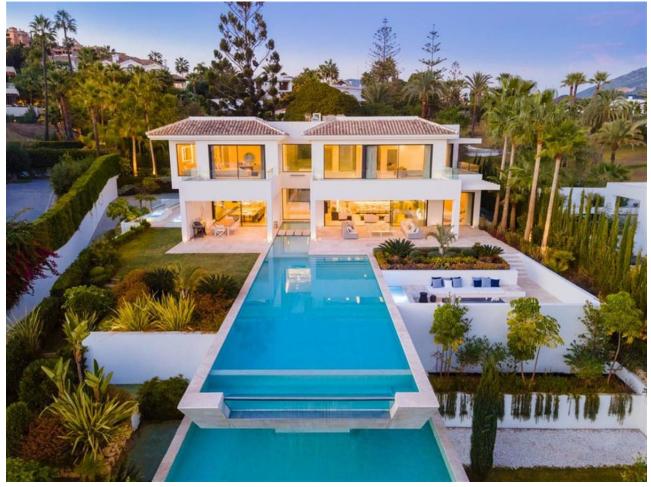

## Nueva Andalucía House 6 921 m2 2104 m2

Distributed over 3 levels, this fabulous villa has 6 bedrooms, 6 super modern bathrooms and 2 toilets. It welcomes you into an impressive entrance hall with double-height ceiling, which leads to a large open-plan living area. The large, voguish living room is furnished with high-quality furniture and overlooks the subtropical garden. It is connected with an imposing dining area and a state-of-the-art sleek kitchen. The living and dining areas have direct access to the covered and uncovered terraces, with several chill-out and al fresco dining areas, and an infinity pool with a wow-factor. Upstairs, the villa welcomes you into spacious, serene bedrooms, overlooking the green carpets of Los Naranjos Golf. The lower level boasts an extra-large entertainment area with a TV room and the possibility to customize with more features. The outside area has been made to suit the most discerning tastes, as you can find remarkable terraces of 156 m<sup>2</sup>, a stylish sunken lounge, solarium, water features, landscaped areas and flowerbeds. This high-end property is in excellent condition, with luxurious features ensuring you have the most sophisticated lifestyle (fireplace, freestanding bathtub, air-conditioning, double glazing, fitted wardrobes, glass doors, garage for 8 cars, etc.). Every detail ensures the highest quality living!