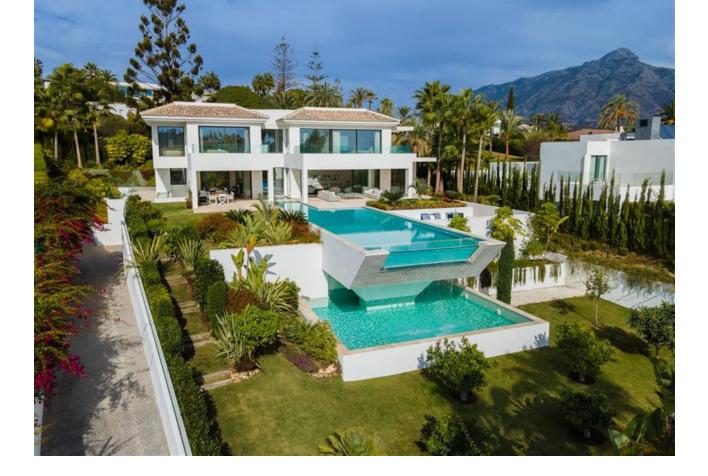

## Nueva Andalucía House 6 921 m2 2104 m2

Distributed over 3 levels, this fabulous villa has 6 bedrooms, 6 super modern bathrooms and 2 toilets. It welcomes you into an impressive entrance hall with double-height ceiling, which leads to a large open-plan living area. The large, voguish living room is furnished with high-quality furniture and overlooks the subtropical garden. It is connected with an imposing dining area and a state-of-the-art sleek kitchen. The living and dining areas have direct access to the covered and uncovered terraces, with several chill-out and al fresco dining areas, and an infinity pool with a wow-factor. Upstairs, the villa welcomes you into spacious, serene bedrooms, overlooking the green carpets of Los Naranjos Golf. The lower level boasts an extra-large entertainment area with a TV room and the possibility to customize with more features. The outside area has been made to suit the most discerning tastes, as you can find remarkable terraces of 156 m<sup>2</sup>, a stylish sunken lounge, solarium, water features, landscaped areas and flowerbeds. This high-end property is in excellent condition, with luxurious features ensuring you have the most sophisticated lifestyle (fireplace, freestanding bathtub, air-conditioning, double glazing, fitted wardrobes, glass doors, garage for 8 cars, etc.). Every detail ensures the highest quality living!