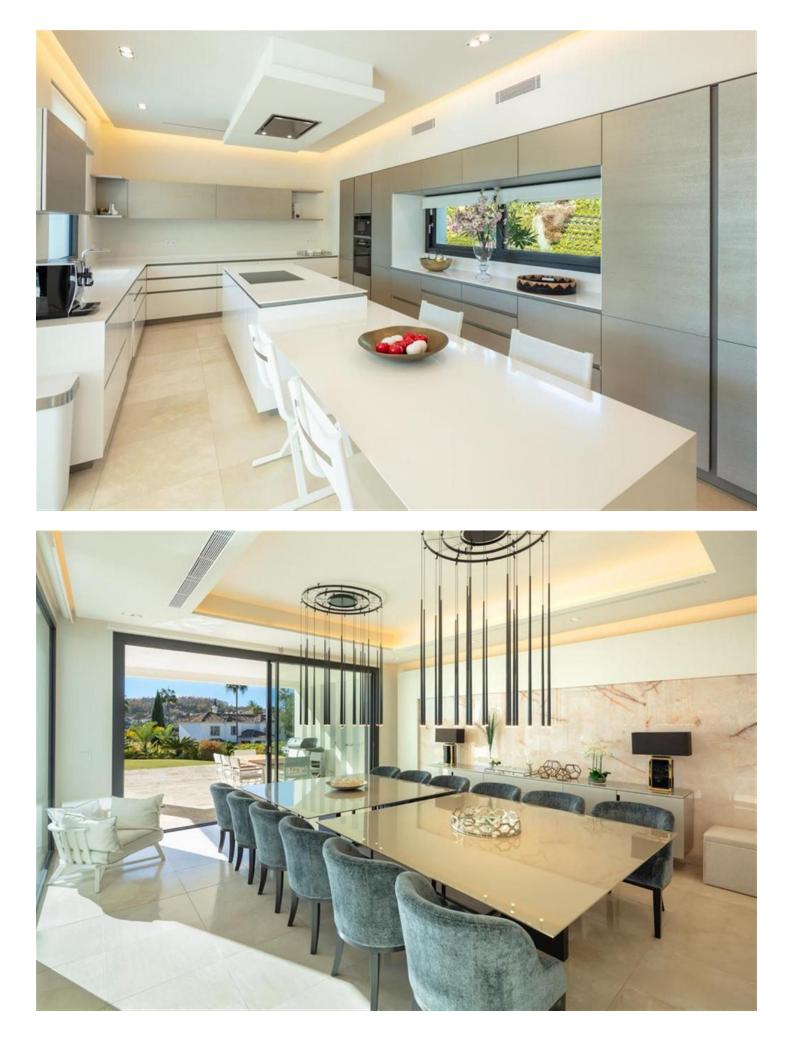

## Nueva Andalucía House 6 921 m2 2104 m2

Distributed over 3 levels, this fabulous villa has 6 bedrooms, 6 super modern bathrooms and 2 toilets. It welcomes you into an impressive entrance hall with double-height ceiling, which leads to a large open-plan living area. The large, voguish living room is furnished with high-quality furniture and overlooks the subtropical garden. It is connected with an imposing dining area and a state-of-the-art sleek kitchen. The living and dining areas have direct access to the covered and uncovered terraces, with several chill-out and al fresco dining areas, and an infinity pool with a wow-factor. Upstairs, the villa welcomes you into spacious, serene bedrooms, overlooking the green carpets of Los Naranjos Golf. The lower level boasts an extra-large entertainment area with a TV room and the possibility to customize with more features. The outside area has been made to suit the most discerning tastes, as you can find remarkable terraces of 156 m<sup>2</sup>, a stylish sunken lounge, solarium, water features, landscaped areas and flowerbeds. This high-end property is in excellent condition, with luxurious features ensuring you have the most sophisticated lifestyle (fireplace, freestanding bathtub, air-conditioning, double glazing, fitted wardrobes, glass doors, garage for 8 cars, etc.). Every detail ensures the highest quality living!