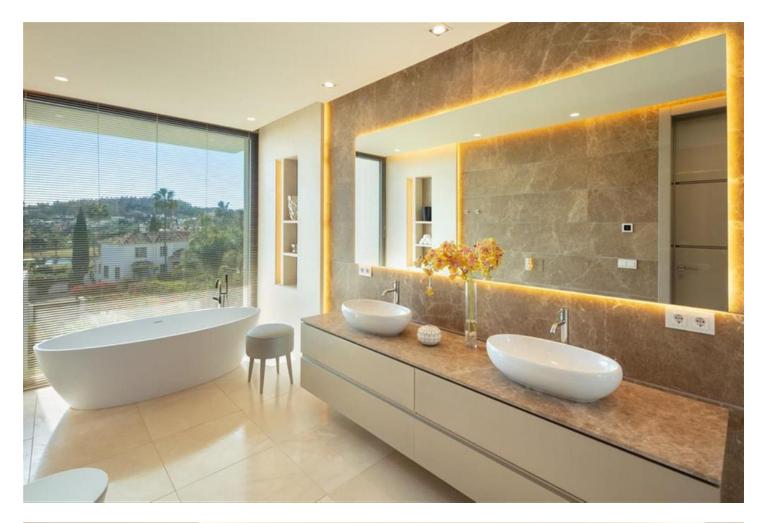

## Nueva Andalucía House 6 921 m2 2104 m2

Distributed over 3 levels, this fabulous villa has 6 bedrooms, 6 super modern bathrooms and 2 toilets. It welcomes you into an impressive entrance hall with double-height ceiling, which leads to a large open-plan living area. The large, voguish living room is furnished with high-quality furniture and overlooks the subtropical garden. It is connected with an imposing dining area and a state-of-the-art sleek kitchen. The living and dining areas have direct access to the covered and uncovered terraces, with several chill-out and al fresco dining areas, and an infinity pool with a wow-factor. Upstairs, the villa welcomes you into spacious, serene bedrooms, overlooking the green carpets of Los Naranjos Golf. The lower level boasts an extra-large entertainment area with a TV room and the possibility to customize with more features. The outside area has been made to suit the most discerning tastes, as you can find remarkable terraces of 156 m<sup>2</sup>, a stylish sunken lounge, solarium, water features, landscaped areas and flowerbeds. This high-end property is in excellent condition, with luxurious features ensuring you have the most sophisticated lifestyle (fireplace, freestanding bathtub, air-conditioning, double glazing, fitted wardrobes, glass doors, garage for 8 cars, etc.). Every detail ensures the highest quality living!