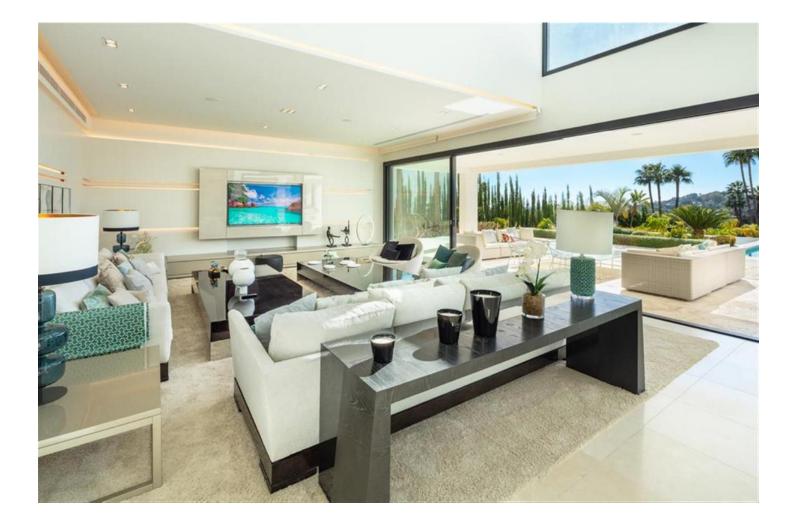

## Nueva Andalucía House 6 921 m2 2104 m2

Distributed over 3 levels, this fabulous villa has 6 bedrooms, 6 super modern bathrooms and 2 toilets. It welcomes you into an impressive entrance hall with double-height ceiling, which leads to a large open-plan living area. The large, voguish living room is furnished with high-quality furniture and overlooks the subtropical garden. It is connected with an imposing dining area and a state-of-the-art sleek kitchen. The living and dining areas have direct access to the covered and uncovered terraces, with several chill-out and al fresco dining areas, and an infinity pool with a wow-factor. Upstairs, the villa welcomes you into spacious, serene bedrooms, overlooking the green carpets of Los Naranjos Golf. The lower level boasts an extra-large entertainment area with a TV room and the possibility to customize with more features. The outside area has been made to suit the most discerning tastes, as you can find remarkable terraces of 156 m<sup>2</sup>, a stylish sunken lounge, solarium, water features, landscaped areas and flowerbeds. This high-end property is in excellent condition, with luxurious features ensuring you have the most sophisticated lifestyle (fireplace, freestanding bathtub, air-conditioning, double glazing, fitted wardrobes, glass doors, garage for 8 cars, etc.). Every detail ensures the highest quality living!