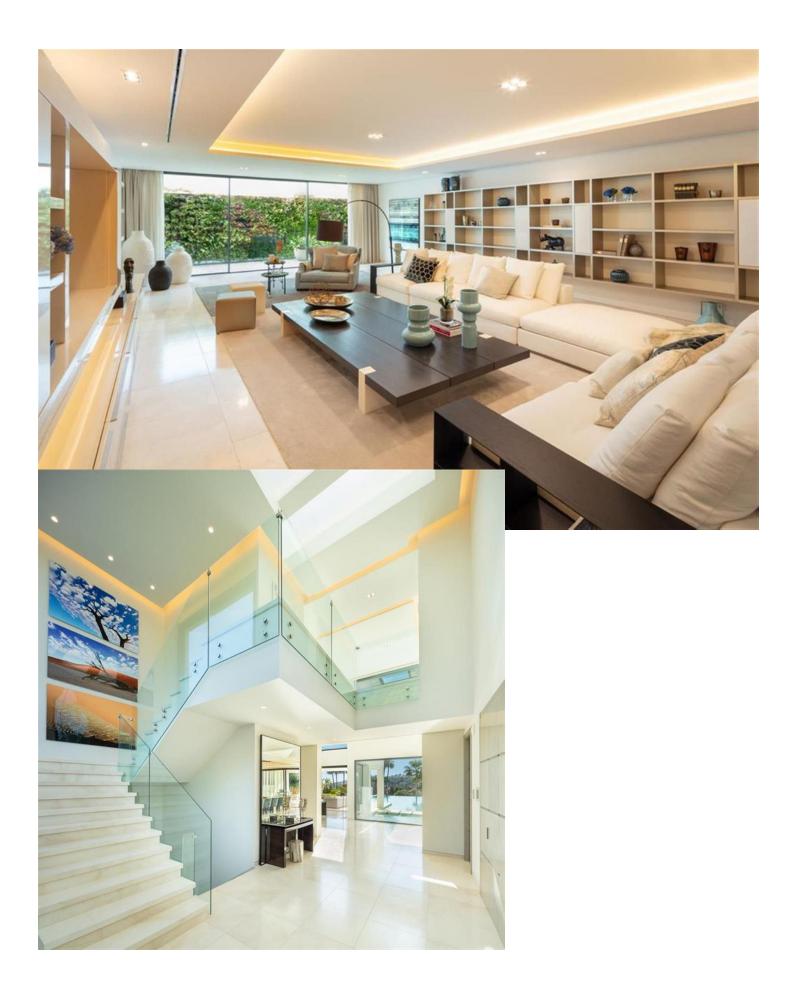

## Nueva Andalucía House 6 921 m2 2104 m2

Distributed over 3 levels, this fabulous villa has 6 bedrooms, 6 super modern bathrooms and 2 toilets. It welcomes you into an impressive entrance hall with double-height ceiling, which leads to a large open-plan living area. The large, voguish living room is furnished with high-quality furniture and overlooks the subtropical garden. It is connected with an imposing dining area and a state-of-the-art sleek kitchen. The living and dining areas have direct access to the covered and uncovered terraces, with several chill-out and al fresco dining areas, and an infinity pool with a wow-factor. Upstairs, the villa welcomes you into spacious, serene bedrooms, overlooking the green carpets of Los Naranjos Golf. The lower level boasts an extra-large entertainment area with a TV room and the possibility to customize with more features. The outside area has been made to suit the most discerning tastes, as you can find remarkable terraces of 156 m<sup>2</sup>, a stylish sunken lounge, solarium, water features, landscaped areas and flowerbeds. This high-end property is in excellent condition, with luxurious features ensuring you have the most sophisticated lifestyle (fireplace, freestanding bathtub, air-conditioning, double glazing, fitted wardrobes, glass doors, garage for 8 cars, etc.). Every detail ensures the highest quality living!