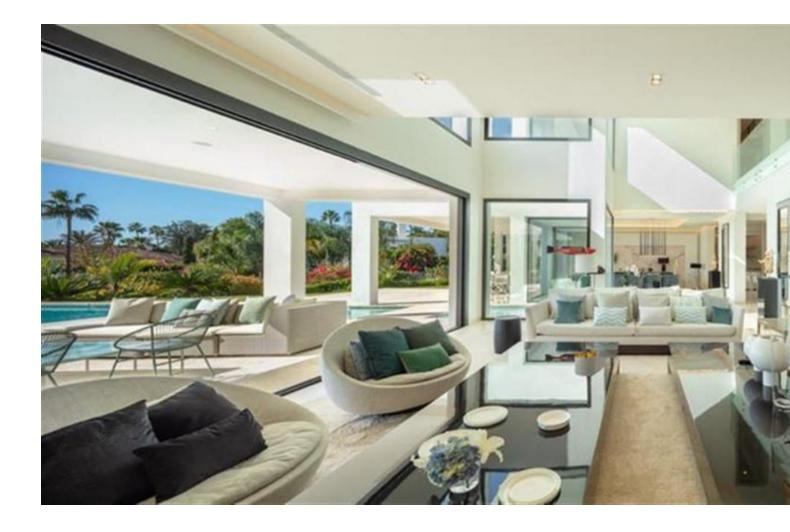

## Nueva Andalucía House 6 921 m2 2104 m2

Distributed over 3 levels, this fabulous villa has 6 bedrooms, 6 super modern bathrooms and 2 toilets. It welcomes you into an impressive entrance hall with double-height ceiling, which leads to a large open-plan living area. The large, voguish living room is furnished with high-quality furniture and overlooks the subtropical garden. It is connected with an imposing dining area and a state-of-the-art sleek kitchen. The living and dining areas have direct access to the covered and uncovered terraces, with several chill-out and al fresco dining areas, and an infinity pool with a wow-factor. Upstairs, the villa welcomes you into spacious, serene bedrooms, overlooking the green carpets of Los Naranjos Golf. The lower level boasts an extra-large entertainment area with a TV room and the possibility to customize with more features. The outside area has been made to suit the most discerning tastes, as you can find remarkable terraces of 156 m<sup>2</sup>, a stylish sunken lounge, solarium, water features, landscaped areas and flowerbeds. This high-end property is in excellent condition, with luxurious features ensuring you have the most sophisticated lifestyle (fireplace, freestanding bathtub, air-conditioning, double glazing, fitted wardrobes, glass doors, garage for 8 cars, etc.). Every detail ensures the highest quality living!