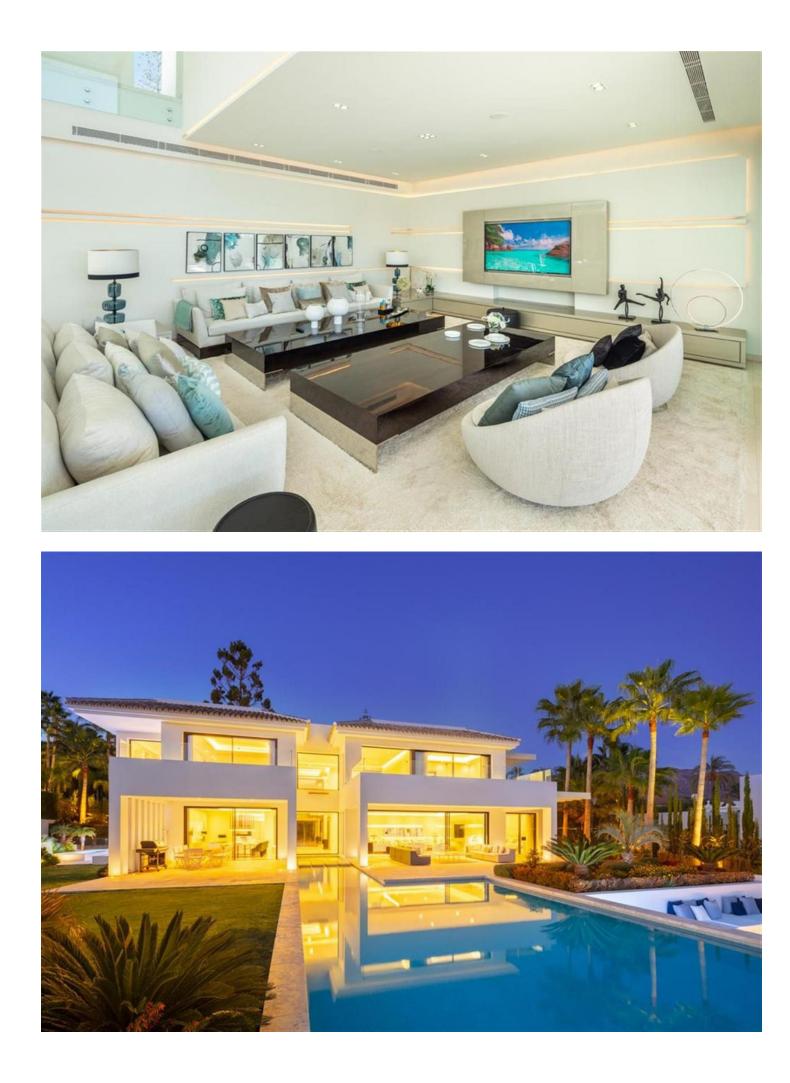

## Nueva Andalucía House 6 921 m2 2104 m2

Distributed over 3 levels, this fabulous villa has 6 bedrooms, 6 super modern bathrooms and 2 toilets. It welcomes you into an impressive entrance hall with double-height ceiling, which leads to a large open-plan living area. The large, voguish living room is furnished with high-quality furniture and overlooks the subtropical garden. It is connected with an imposing dining area and a state-of-the-art sleek kitchen. The living and dining areas have direct access to the covered and uncovered terraces, with several chill-out and al fresco dining areas, and an infinity pool with a wow-factor. Upstairs, the villa welcomes you into spacious, serene bedrooms, overlooking the green carpets of Los Naranjos Golf. The lower level boasts an extra-large entertainment area with a TV room and the possibility to customize with more features. The outside area has been made to suit the most discerning tastes, as you can find remarkable terraces of 156 m<sup>2</sup>, a stylish sunken lounge, solarium, water features, landscaped areas and flowerbeds. This high-end property is in excellent condition, with luxurious features ensuring you have the most sophisticated lifestyle (fireplace, freestanding bathtub, air-conditioning, double glazing, fitted wardrobes, glass doors, garage for 8 cars, etc.). Every detail ensures the highest quality living!