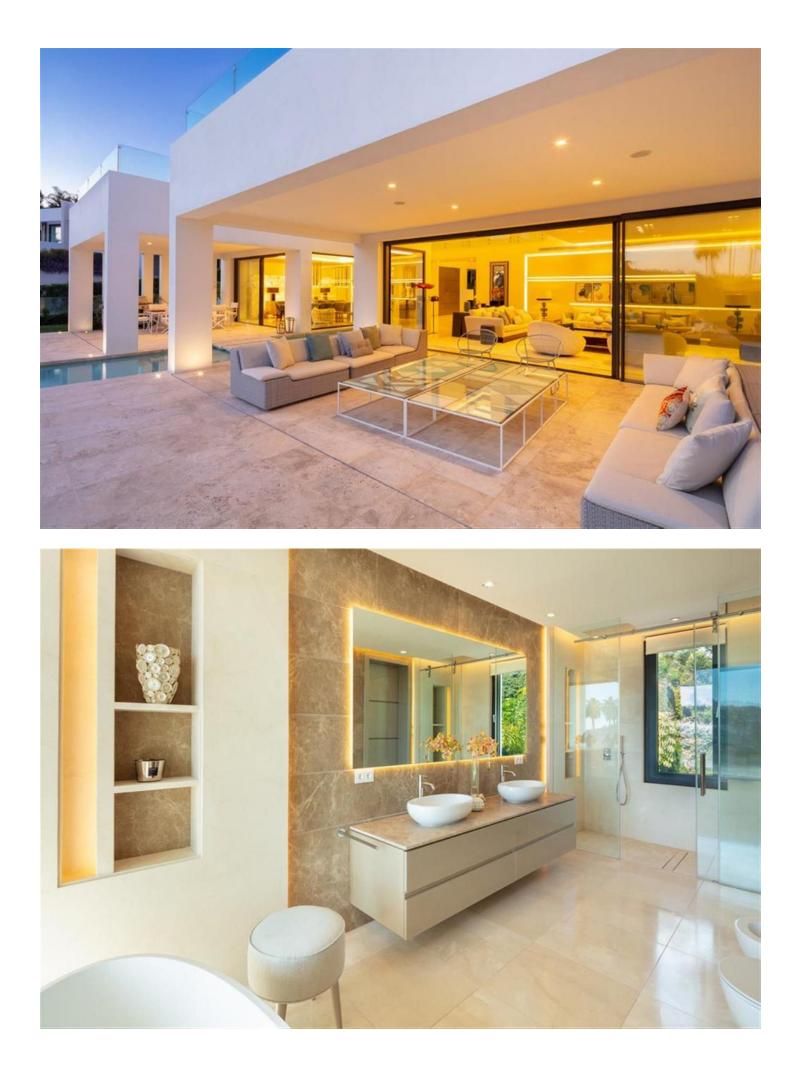

## Nueva Andalucía House 6 921 m2 2104 m2

Distributed over 3 levels, this fabulous villa has 6 bedrooms, 6 super modern bathrooms and 2 toilets. It welcomes you into an impressive entrance hall with double-height ceiling, which leads to a large open-plan living area. The large, voguish living room is furnished with high-quality furniture and overlooks the subtropical garden. It is connected with an imposing dining area and a state-of-the-art sleek kitchen. The living and dining areas have direct access to the covered and uncovered terraces, with several chill-out and al fresco dining areas, and an infinity pool with a wow-factor. Upstairs, the villa welcomes you into spacious, serene bedrooms, overlooking the green carpets of Los Naranjos Golf. The lower level boasts an extra-large entertainment area with a TV room and the possibility to customize with more features. The outside area has been made to suit the most discerning tastes, as you can find remarkable terraces of 156 m<sup>2</sup>, a stylish sunken lounge, solarium, water features, landscaped areas and flowerbeds. This high-end property is in excellent condition, with luxurious features ensuring you have the most sophisticated lifestyle (fireplace, freestanding bathtub, air-conditioning, double glazing, fitted wardrobes, glass doors, garage for 8 cars, etc.). Every detail ensures the highest quality living!