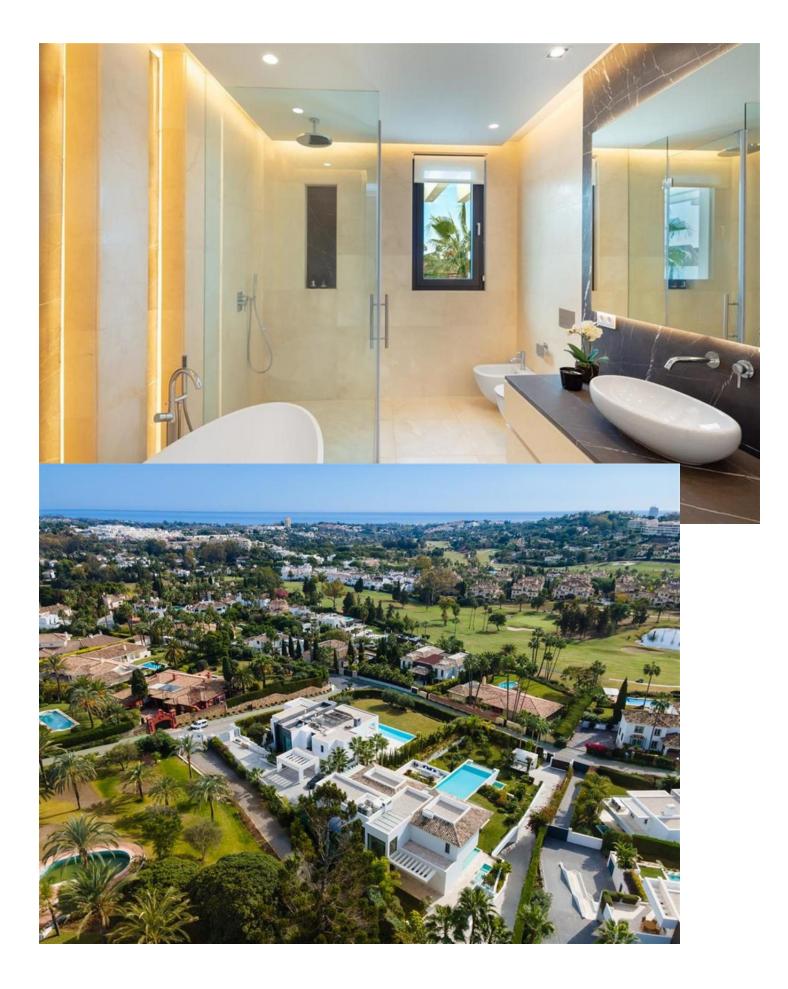

## Nueva Andalucía House 6 921 m2 2104 m2

Distributed over 3 levels, this fabulous villa has 6 bedrooms, 6 super modern bathrooms and 2 toilets. It welcomes you into an impressive entrance hall with double-height ceiling, which leads to a large open-plan living area. The large, voguish living room is furnished with high-quality furniture and overlooks the subtropical garden. It is connected with an imposing dining area and a state-of-the-art sleek kitchen. The living and dining areas have direct access to the covered and uncovered terraces, with several chill-out and al fresco dining areas, and an infinity pool with a wow-factor. Upstairs, the villa welcomes you into spacious, serene bedrooms, overlooking the green carpets of Los Naranjos Golf. The lower level boasts an extra-large entertainment area with a TV room and the possibility to customize with more features. The outside area has been made to suit the most discerning tastes, as you can find remarkable terraces of 156 m<sup>2</sup>, a stylish sunken lounge, solarium, water features, landscaped areas and flowerbeds. This high-end property is in excellent condition, with luxurious features ensuring you have the most sophisticated lifestyle (fireplace, freestanding bathtub, air-conditioning, double glazing, fitted wardrobes, glass doors, garage for 8 cars, etc.). Every detail ensures the highest quality living!