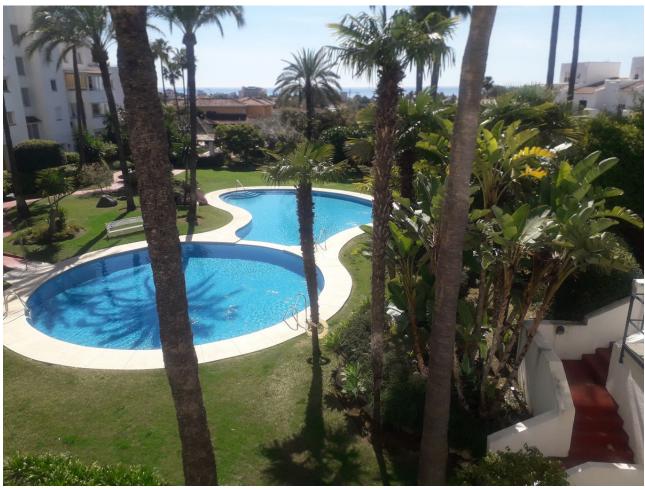

## Long Term Rental - Apartment - Atalaya 1.500€ / Month

**Apartment** 

96 m2

**Atalaya** 

2

Bright apartment located in a fantastic luxury urbanization. This apartment has stunning panorami views of the sea, gardens and pool.HOT and COLD water included. It is built with the best qualities, double glazing, marble floors, hot / cold air conditioning. In addition to being very well distributed and have a garage space and hot and cold water included in the price! This exclusive urbanization is located walking distance to shops and amenities as well as the beach. 5 minutes by car from Puerto Banús and the beach and within walking distance ofsupermarkets, restaurants, shops, schools and all the amenities It is a gated community with large private gardens, 24 security hours as well as 24-hour reception. Show Less