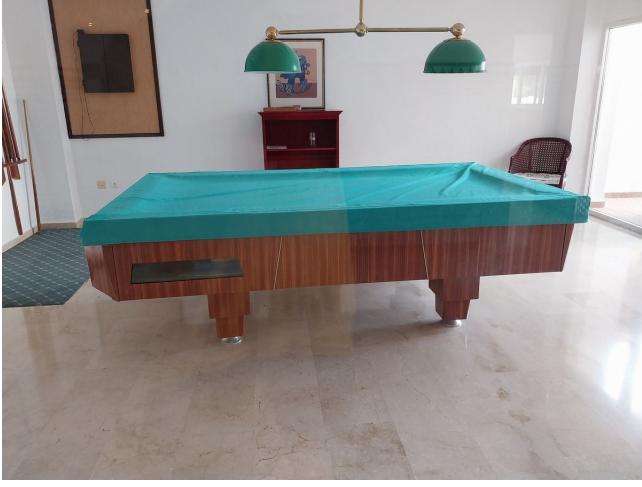

## Long Term Rental - Apartment - Atalaya 1.500€ / Month

**Apartment** 

96 m2

**Atalaya** 

2

Bright apartment located in a fantastic luxury urbanization. This apartment has stunning panorami views of the sea, gardens and pool.HOT and COLD water included. It is built with the best qualities, double glazing, marble floors, hot / cold air conditioning. In addition to being very well distributed and have a garage space and hot and cold water included in the price! This exclusive urbanization is located walking distance to shops and amenities as well as the beach. 5 minutes by car from Puerto Banús and the beach and within walking distance ofsupermarkets, restaurants, shops, schools and all the amenities It is a gated community with large private gardens, 24 security hours as well as 24-hour reception. Show Less