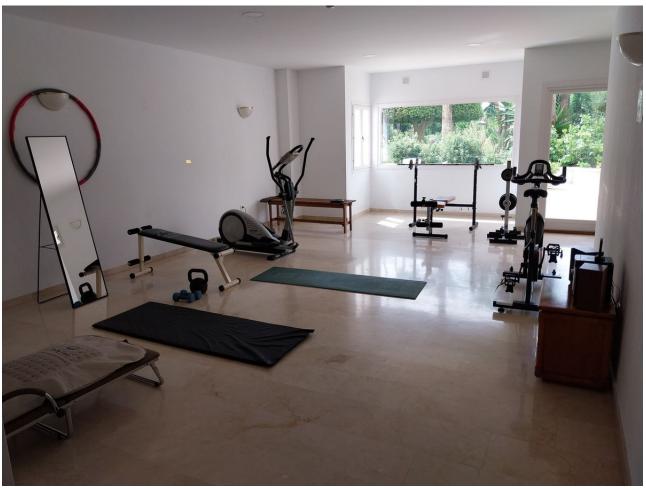

## Long Term Rental - Apartment - Atalaya 1.500€ / Month

**Apartment** 

96 m2

**Atalaya** 

2

Bright apartment located in a fantastic luxury urbanization. This apartment has stunning panorami views of the sea, gardens and pool.HOT and COLD water included. It is built with the best qualities, double glazing, marble floors, hot / cold air conditioning. In addition to being very well distributed and have a garage space and hot and cold water included in the price! This exclusive urbanization is located walking distance to shops and amenities as well as the beach. 5 minutes by car from Puerto Banús and the beach and within walking distance ofsupermarkets, restaurants, shops, schools and all the amenities It is a gated community with large private gardens, 24 security hours as well as 24-hour reception. Show Less