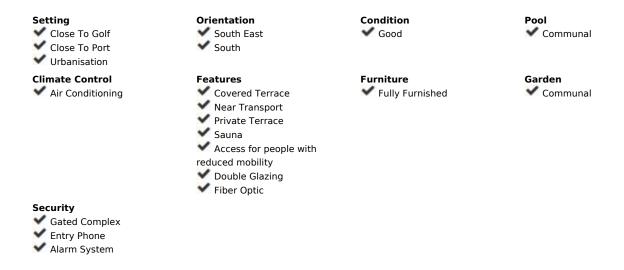

## Long Term Rental - Apartment - Atalaya 1.500€ / Month

**Apartment** 

96 m2

**Atalaya** 

2

Bright apartment located in a fantastic luxury urbanization. This apartment has stunning panorami views of the sea, gardens and pool.HOT and COLD water included. It is built with the best qualities, double glazing, marble floors, hot / cold air conditioning. In addition to being very well distributed and have a garage space and hot and cold water included in the price! This exclusive urbanization is located walking distance to shops and amenities as well as the beach. 5 minutes by car from Puerto Banús and the beach and within walking distance ofsupermarkets, restaurants, shops, schools and all the amenities It is a gated community with large private gardens, 24 security hours as well as 24-hour reception. Show Less